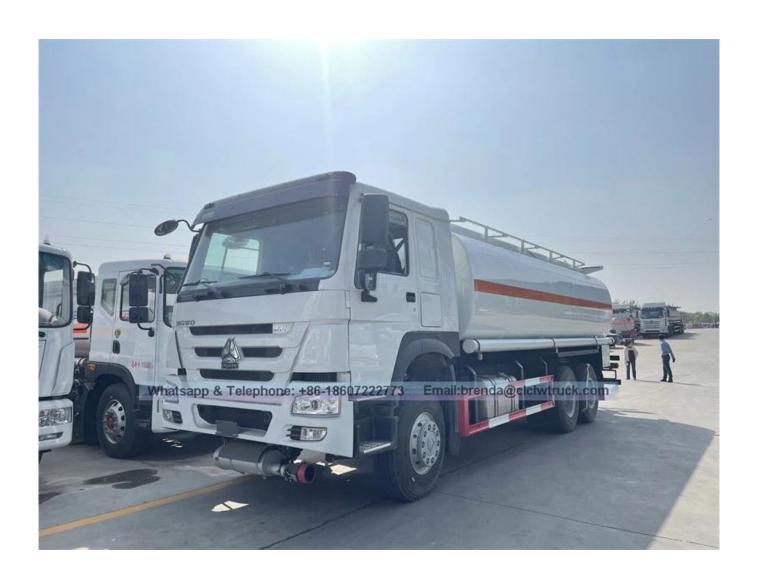

| I. Vehicle Parameter            |                                                                                                                                                                                                                                                                               |                                                                                                                                                                                                                                                                                                                                                              |                        |                   |  |
|---------------------------------|-------------------------------------------------------------------------------------------------------------------------------------------------------------------------------------------------------------------------------------------------------------------------------|--------------------------------------------------------------------------------------------------------------------------------------------------------------------------------------------------------------------------------------------------------------------------------------------------------------------------------------------------------------|------------------------|-------------------|--|
| 1.Model and name                | CSC5257GJYZ HOWO fueling truck                                                                                                                                                                                                                                                | CSC5257GJYZ HOWO fueling truck                                                                                                                                                                                                                                                                                                                               |                        |                   |  |
| 2.manufacturer                  | Hubei Chengli Ocean Auto Sales Co.,I                                                                                                                                                                                                                                          | Hubei Chengli Ocean Auto Sales Co.,Ltd                                                                                                                                                                                                                                                                                                                       |                        |                   |  |
| 3.Overall dimension(mm)         | 10200×2500×3600                                                                                                                                                                                                                                                               |                                                                                                                                                                                                                                                                                                                                                              | 4.curb weight          | 10870 Kg          |  |
| 5.tank volume                   | 21000-26000 Liter                                                                                                                                                                                                                                                             |                                                                                                                                                                                                                                                                                                                                                              | 6.Tank material        | carbon steel Q235 |  |
| 7.cab seats                     | 3                                                                                                                                                                                                                                                                             |                                                                                                                                                                                                                                                                                                                                                              | 8.Max speed            | 80 km/h           |  |
| 9.Transmission                  | 10 forward gear, 2 reverse gear                                                                                                                                                                                                                                               |                                                                                                                                                                                                                                                                                                                                                              | 10.brake system        | Air brake         |  |
| 11.Approach/<br>departure angle | 16/11                                                                                                                                                                                                                                                                         |                                                                                                                                                                                                                                                                                                                                                              | 12.front/rear hang(mm) | 1500/2750         |  |
| 13.steering type                | Left hand drive                                                                                                                                                                                                                                                               |                                                                                                                                                                                                                                                                                                                                                              |                        |                   |  |
| 14.cabin                        |                                                                                                                                                                                                                                                                               | White(other colors are available). Single row, cab can be tippable forwardly, with power steering. Air condition is optional.                                                                                                                                                                                                                                |                        |                   |  |
| 15.Performance characteristic   | of high intensity, stability, transportin<br>B, Oil pump is installed to suck or dis-<br>ssure and speed.<br>C, Computer refueling machine is inst<br>return oil pipe and refueling gun, act<br>D, according to users' needs, the tank<br>partment or several compartments to | C, Computer refueling machine is installed, with a 15 meter automatic return oil pipe and refueling gun, achieving mobile refueling fuction.  D, according to users' needs, the tank can be designed as a single com partment or several compartments to contain different oils.  E, according to users' needs, the side or the rear of the tank can be inst |                        |                   |  |
| II. Chassis parameter           |                                                                                                                                                                                                                                                                               |                                                                                                                                                                                                                                                                                                                                                              |                        |                   |  |
| 1.Chassis model                 | ZZ1257N4647C                                                                                                                                                                                                                                                                  | 2.Brand name                                                                                                                                                                                                                                                                                                                                                 |                        | HOWO              |  |
| 3.manufacturer                  | 9 19                                                                                                                                                                                                                                                                          | Sinotruk group jinan truck co., LTD                                                                                                                                                                                                                                                                                                                          |                        |                   |  |
| 4□Drive type                    | 6x 4                                                                                                                                                                                                                                                                          | 5.Wheel base                                                                                                                                                                                                                                                                                                                                                 |                        | 4600+1350 mm      |  |
| 6.Front track base(mm)          | 2022,2041                                                                                                                                                                                                                                                                     | 7.Rear track<br>base(mm)                                                                                                                                                                                                                                                                                                                                     |                        | 1830/1830         |  |
| 8. Tire specification           | 11.00R20                                                                                                                                                                                                                                                                      | 9.tyre number                                                                                                                                                                                                                                                                                                                                                |                        | 11                |  |
| 10.axle load(Kg)                | 7000/18000<br>(double-shaft)                                                                                                                                                                                                                                                  | 11.axle number                                                                                                                                                                                                                                                                                                                                               |                        | 3                 |  |
| III. Engine parameter           |                                                                                                                                                                                                                                                                               |                                                                                                                                                                                                                                                                                                                                                              |                        |                   |  |
| 1.engine type(emission/power)   | e type(emission/power) WD615.95E ( 9726 ml / 247kw)                                                                                                                                                                                                                           |                                                                                                                                                                                                                                                                                                                                                              |                        |                   |  |
| 2[Engine manufacturer           | China national heavy duty truck group                                                                                                                                                                                                                                         | China national heavy duty truck group co., LTD                                                                                                                                                                                                                                                                                                               |                        |                   |  |
| 3[Fuel type                     | Diesel                                                                                                                                                                                                                                                                        | 4.Emissions standar                                                                                                                                                                                                                                                                                                                                          | ds                     | Euro 3            |  |

## HOWO 6x4 carbon steel fuel tanker truck for sale

1. image below: