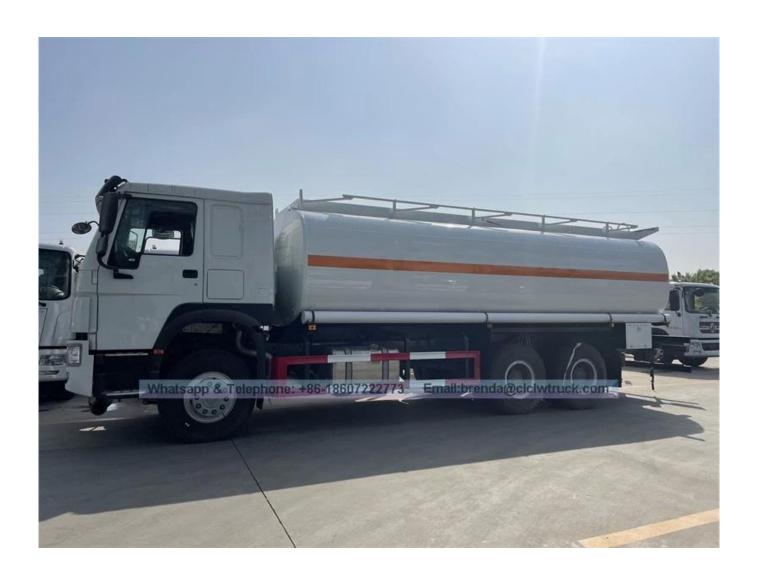

| I. Vehicle Parameter            |                                                                                                                                                                                                                                                                               |                                                                                                                                                                                                                                                                                                                                                              |                        |                   |  |
|---------------------------------|-------------------------------------------------------------------------------------------------------------------------------------------------------------------------------------------------------------------------------------------------------------------------------|--------------------------------------------------------------------------------------------------------------------------------------------------------------------------------------------------------------------------------------------------------------------------------------------------------------------------------------------------------------|------------------------|-------------------|--|
| 1.Model and name                | CSC5257GJYZ HOWO fueling truck                                                                                                                                                                                                                                                | CSC5257GJYZ HOWO fueling truck                                                                                                                                                                                                                                                                                                                               |                        |                   |  |
| 2.manufacturer                  | Hubei Chengli Ocean Auto Sales Co.,I                                                                                                                                                                                                                                          | Hubei Chengli Ocean Auto Sales Co.,Ltd                                                                                                                                                                                                                                                                                                                       |                        |                   |  |
| 3.Overall dimension(mm)         | 10200×2500×3600                                                                                                                                                                                                                                                               |                                                                                                                                                                                                                                                                                                                                                              | 4.curb weight          | 10870 Kg          |  |
| 5.tank volume                   | 21000-26000 Liter                                                                                                                                                                                                                                                             |                                                                                                                                                                                                                                                                                                                                                              | 6.Tank material        | carbon steel Q235 |  |
| 7.cab seats                     | 3                                                                                                                                                                                                                                                                             |                                                                                                                                                                                                                                                                                                                                                              | 8.Max speed            | 80 km/h           |  |
| 9.Transmission                  | 10 forward gear, 2 reverse gear                                                                                                                                                                                                                                               |                                                                                                                                                                                                                                                                                                                                                              | 10.brake system        | Air brake         |  |
| 11.Approach/<br>departure angle | 16/11                                                                                                                                                                                                                                                                         |                                                                                                                                                                                                                                                                                                                                                              | 12.front/rear hang(mm) | 1500/2750         |  |
| 13.steering type                | Left hand drive                                                                                                                                                                                                                                                               |                                                                                                                                                                                                                                                                                                                                                              |                        |                   |  |
| 14.cabin                        |                                                                                                                                                                                                                                                                               | White(other colors are available). Single row, cab can be tippable forwardly, with power steering. Air condition is optional.                                                                                                                                                                                                                                |                        |                   |  |
| 15.Performance characteristic   | of high intensity, stability, transportin<br>B, Oil pump is installed to suck or dis-<br>ssure and speed.<br>C, Computer refueling machine is inst<br>return oil pipe and refueling gun, act<br>D, according to users' needs, the tank<br>partment or several compartments to | C, Computer refueling machine is installed, with a 15 meter automatic return oil pipe and refueling gun, achieving mobile refueling fuction.  D, according to users' needs, the tank can be designed as a single com partment or several compartments to contain different oils.  E, according to users' needs, the side or the rear of the tank can be inst |                        |                   |  |
| II. Chassis parameter           |                                                                                                                                                                                                                                                                               |                                                                                                                                                                                                                                                                                                                                                              |                        |                   |  |
| 1.Chassis model                 | ZZ1257N4647C                                                                                                                                                                                                                                                                  | 2.Brand name                                                                                                                                                                                                                                                                                                                                                 |                        | HOWO              |  |
| 3.manufacturer                  | 9 19                                                                                                                                                                                                                                                                          | Sinotruk group jinan truck co., LTD                                                                                                                                                                                                                                                                                                                          |                        |                   |  |
| 4□Drive type                    | 6x 4                                                                                                                                                                                                                                                                          | 5.Wheel base                                                                                                                                                                                                                                                                                                                                                 |                        | 4600+1350 mm      |  |
| 6.Front track base(mm)          | 2022,2041                                                                                                                                                                                                                                                                     | 7.Rear track<br>base(mm)                                                                                                                                                                                                                                                                                                                                     |                        | 1830/1830         |  |
| 8. Tire specification           | 11.00R20                                                                                                                                                                                                                                                                      | 9.tyre number                                                                                                                                                                                                                                                                                                                                                |                        | 11                |  |
| 10.axle load(Kg)                | 7000/18000<br>(double-shaft)                                                                                                                                                                                                                                                  | 11.axle number                                                                                                                                                                                                                                                                                                                                               |                        | 3                 |  |
| III. Engine parameter           |                                                                                                                                                                                                                                                                               |                                                                                                                                                                                                                                                                                                                                                              |                        |                   |  |
| 1.engine type(emission/power)   | e type(emission/power) WD615.95E ( 9726 ml / 247kw)                                                                                                                                                                                                                           |                                                                                                                                                                                                                                                                                                                                                              |                        |                   |  |
| 2[Engine manufacturer           | China national heavy duty truck group                                                                                                                                                                                                                                         | China national heavy duty truck group co., LTD                                                                                                                                                                                                                                                                                                               |                        |                   |  |
| 3[Fuel type                     | Diesel                                                                                                                                                                                                                                                                        | 4.Emissions standar                                                                                                                                                                                                                                                                                                                                          | ds                     | Euro 3            |  |

## HOWO 6x4 carbon steel fuel tanker truck for sale

1. image below: