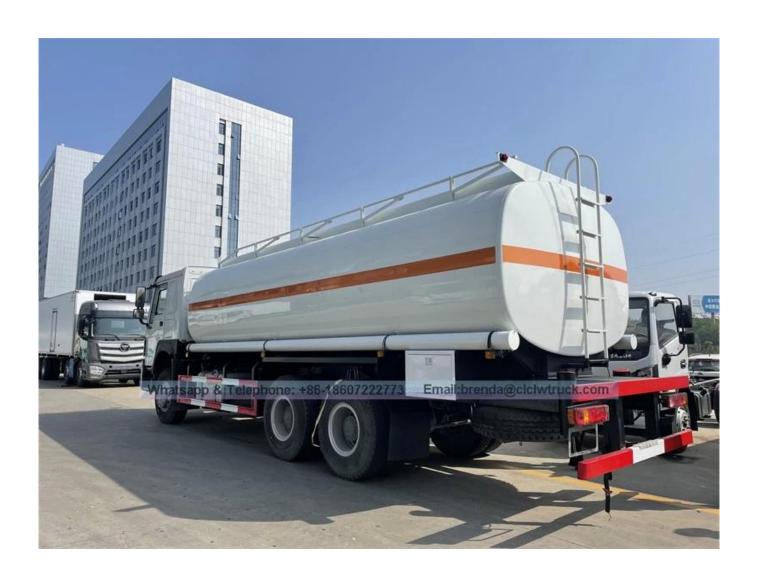

| I. Vehicle Parameter            |                                                                                                                                                                                                                                                                               |                                                                                                                                                                                                                                                                                                                                                              |                        |                   |  |
|---------------------------------|-------------------------------------------------------------------------------------------------------------------------------------------------------------------------------------------------------------------------------------------------------------------------------|--------------------------------------------------------------------------------------------------------------------------------------------------------------------------------------------------------------------------------------------------------------------------------------------------------------------------------------------------------------|------------------------|-------------------|--|
| 1.Model and name                | CSC5257GJYZ HOWO fueling truck                                                                                                                                                                                                                                                | CSC5257GJYZ HOWO fueling truck                                                                                                                                                                                                                                                                                                                               |                        |                   |  |
| 2.manufacturer                  | Hubei Chengli Ocean Auto Sales Co.,I                                                                                                                                                                                                                                          | Hubei Chengli Ocean Auto Sales Co.,Ltd                                                                                                                                                                                                                                                                                                                       |                        |                   |  |
| 3.Overall dimension(mm)         | 10200×2500×3600                                                                                                                                                                                                                                                               |                                                                                                                                                                                                                                                                                                                                                              | 4.curb weight          | 10870 Kg          |  |
| 5.tank volume                   | 21000-26000 Liter                                                                                                                                                                                                                                                             |                                                                                                                                                                                                                                                                                                                                                              | 6.Tank material        | carbon steel Q235 |  |
| 7.cab seats                     | 3                                                                                                                                                                                                                                                                             |                                                                                                                                                                                                                                                                                                                                                              | 8.Max speed            | 80 km/h           |  |
| 9.Transmission                  | 10 forward gear, 2 reverse gear                                                                                                                                                                                                                                               |                                                                                                                                                                                                                                                                                                                                                              | 10.brake system        | Air brake         |  |
| 11.Approach/<br>departure angle | 16/11                                                                                                                                                                                                                                                                         |                                                                                                                                                                                                                                                                                                                                                              | 12.front/rear hang(mm) | 1500/2750         |  |
| 13.steering type                | Left hand drive                                                                                                                                                                                                                                                               |                                                                                                                                                                                                                                                                                                                                                              |                        |                   |  |
| 14.cabin                        |                                                                                                                                                                                                                                                                               | White(other colors are available). Single row, cab can be tippable forwardly, with power steering. Air condition is optional.                                                                                                                                                                                                                                |                        |                   |  |
| 15.Performance characteristic   | of high intensity, stability, transportin<br>B, Oil pump is installed to suck or dis-<br>ssure and speed.<br>C, Computer refueling machine is inst<br>return oil pipe and refueling gun, act<br>D, according to users' needs, the tank<br>partment or several compartments to | C, Computer refueling machine is installed, with a 15 meter automatic return oil pipe and refueling gun, achieving mobile refueling fuction.  D, according to users' needs, the tank can be designed as a single com partment or several compartments to contain different oils.  E, according to users' needs, the side or the rear of the tank can be inst |                        |                   |  |
| II. Chassis parameter           |                                                                                                                                                                                                                                                                               |                                                                                                                                                                                                                                                                                                                                                              |                        |                   |  |
| 1.Chassis model                 | ZZ1257N4647C                                                                                                                                                                                                                                                                  | 2.Brand name                                                                                                                                                                                                                                                                                                                                                 |                        | HOWO              |  |
| 3.manufacturer                  | 9 19                                                                                                                                                                                                                                                                          | Sinotruk group jinan truck co., LTD                                                                                                                                                                                                                                                                                                                          |                        |                   |  |
| 4□Drive type                    | 6x 4                                                                                                                                                                                                                                                                          | 5.Wheel base                                                                                                                                                                                                                                                                                                                                                 |                        | 4600+1350 mm      |  |
| 6.Front track base(mm)          | 2022,2041                                                                                                                                                                                                                                                                     | 7.Rear track<br>base(mm)                                                                                                                                                                                                                                                                                                                                     |                        | 1830/1830         |  |
| 8. Tire specification           | 11.00R20                                                                                                                                                                                                                                                                      | 9.tyre number                                                                                                                                                                                                                                                                                                                                                |                        | 11                |  |
| 10.axle load(Kg)                | 7000/18000<br>(double-shaft)                                                                                                                                                                                                                                                  | 11.axle number                                                                                                                                                                                                                                                                                                                                               |                        | 3                 |  |
| III. Engine parameter           |                                                                                                                                                                                                                                                                               |                                                                                                                                                                                                                                                                                                                                                              |                        |                   |  |
| 1.engine type(emission/power)   | e type(emission/power) WD615.95E ( 9726 ml / 247kw)                                                                                                                                                                                                                           |                                                                                                                                                                                                                                                                                                                                                              |                        |                   |  |
| 2[Engine manufacturer           | China national heavy duty truck group                                                                                                                                                                                                                                         | China national heavy duty truck group co., LTD                                                                                                                                                                                                                                                                                                               |                        |                   |  |
| 3[Fuel type                     | Diesel                                                                                                                                                                                                                                                                        | 4.Emissions standar                                                                                                                                                                                                                                                                                                                                          | ds                     | Euro 3            |  |

## HOWO 6x4 carbon steel fuel tanker truck for sale

1. image below: