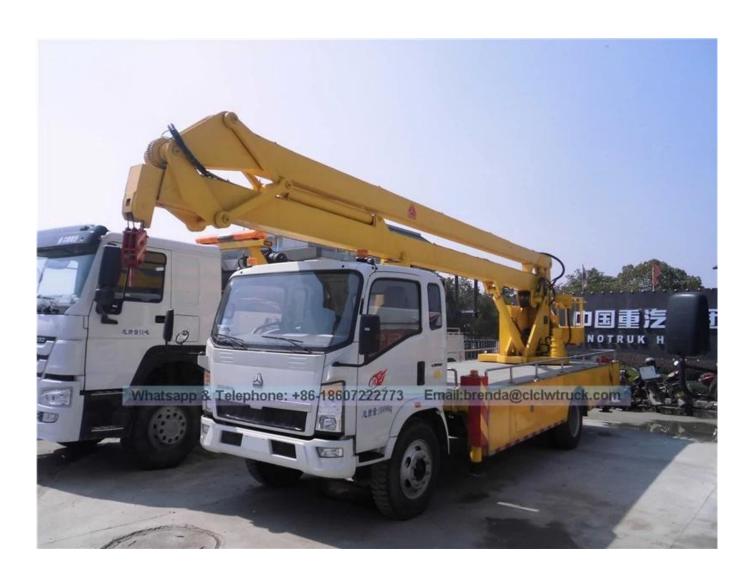

HOWO High Working Truck Supplier China, 20 Meters High-altitude Operation Truck suppliers, China Sinotruk Aerial Platform Truck

Product Image:

## **Technical Specification**

| Item                        | Unit                                                                                         | Specification                                           |
|-----------------------------|----------------------------------------------------------------------------------------------|---------------------------------------------------------|
| Product name                |                                                                                              | SGZ5100JGKZZ4 high-altitude truck                       |
| Chassis model               |                                                                                              | ZZ1127G4715D1                                           |
| Gross weight                | kg                                                                                           | 10490                                                   |
| Curb weight                 |                                                                                              | 10295                                                   |
| Overall dimension           | mm                                                                                           | 10000×2500×3600                                         |
| wheelbase                   |                                                                                              | 4700                                                    |
| Approach/departure angle    | 0                                                                                            | 27/14                                                   |
| Engine model                |                                                                                              | YC4E160-42                                              |
| Engine manufacturer         |                                                                                              | Guangxi yuchai machinery co., LTD                       |
| Transmission                |                                                                                              | 6 gears                                                 |
| Cabin                       |                                                                                              | Tiltable luxurious interior trim, seat, and sleeper cab |
|                             |                                                                                              | air conditioning can be equiped if customer requires.   |
| Emission standard           |                                                                                              | Euro IV                                                 |
| Displacement / Power        | ml/kw                                                                                        | 4260 / 103                                              |
| Tire specification / Number | pcs                                                                                          | 9.00-20 / 6                                             |
| Max speed                   | km/h                                                                                         | 95                                                      |
| Max working height          | m                                                                                            | 20                                                      |
| Rated platform load         | kg                                                                                           | 200                                                     |
| Rated manned platform       | man                                                                                          | 2                                                       |
| Slewing angle Left Right    | 0                                                                                            | 360                                                     |
| Outrigger type / Q'ty       | pcs                                                                                          | H-type, 4 pcs                                           |
| Remark                      | The whole truck is operated through upper and lower mydraulic operation, equipped with hook. |                                                         |