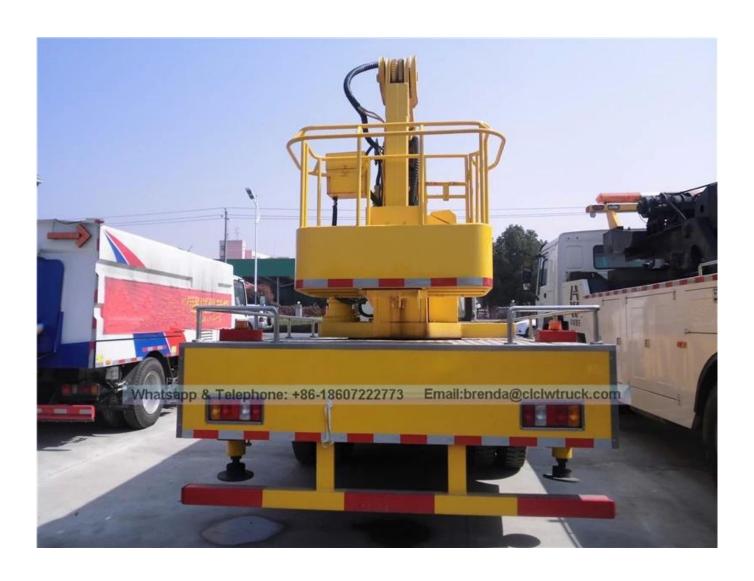

HOWO High Working Truck Supplier China, 20 Meters High-altitude Operation Truck suppliers, China Sinotruk Aerial Platform Truck

Product Image:

## **Technical Specification**

| Item                        | Unit                                                                                         | Specification                                           |
|-----------------------------|----------------------------------------------------------------------------------------------|---------------------------------------------------------|
| Product name                |                                                                                              | SGZ5100JGKZZ4 high-altitude truck                       |
| Chassis model               |                                                                                              | ZZ1127G4715D1                                           |
| Gross weight                | kg                                                                                           | 10490                                                   |
| Curb weight                 |                                                                                              | 10295                                                   |
| Overall dimension           | mm                                                                                           | 10000×2500×3600                                         |
| wheelbase                   |                                                                                              | 4700                                                    |
| Approach/departure angle    | 0                                                                                            | 27/14                                                   |
| Engine model                |                                                                                              | YC4E160-42                                              |
| Engine manufacturer         |                                                                                              | Guangxi yuchai machinery co., LTD                       |
| Transmission                |                                                                                              | 6 gears                                                 |
| Cabin                       |                                                                                              | Tiltable luxurious interior trim, seat, and sleeper cab |
|                             |                                                                                              | air conditioning can be equiped if customer requires.   |
| Emission standard           |                                                                                              | Euro IV                                                 |
| Displacement / Power        | ml/kw                                                                                        | 4260 / 103                                              |
| Tire specification / Number | pcs                                                                                          | 9.00-20 / 6                                             |
| Max speed                   | km/h                                                                                         | 95                                                      |
| Max working height          | m                                                                                            | 20                                                      |
| Rated platform load         | kg                                                                                           | 200                                                     |
| Rated manned platform       | man                                                                                          | 2                                                       |
| Slewing angle Left Right    | 0                                                                                            | 360                                                     |
| Outrigger type / Q'ty       | pcs                                                                                          | H-type, 4 pcs                                           |
| Remark                      | The whole truck is operated through upper and lower mydraulic operation, equipped with hook. |                                                         |