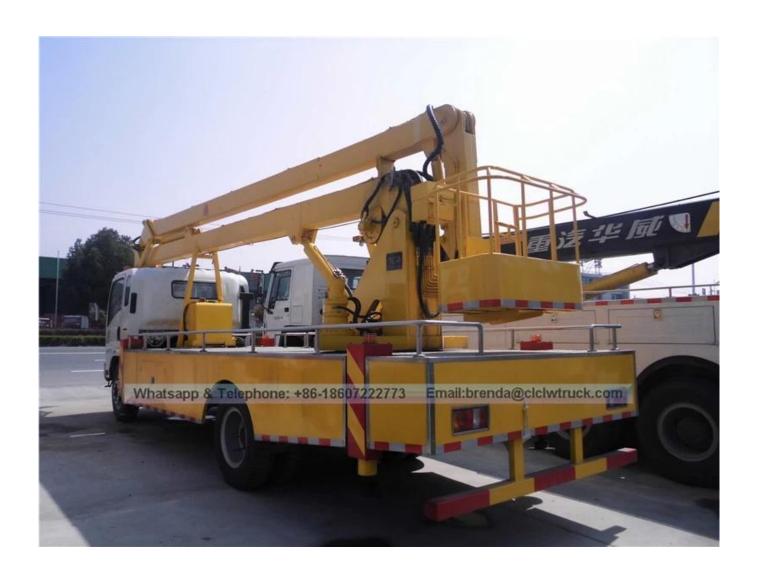

HOWO High Working Truck Supplier China, 20 Meters High-altitude Operation Truck suppliers, China Sinotruk Aerial Platform Truck

Product Image:

## **Technical Specification**

| Item                        | Unit                                                                                         | Specification                                           |
|-----------------------------|----------------------------------------------------------------------------------------------|---------------------------------------------------------|
| Product name                |                                                                                              | SGZ5100JGKZZ4 high-altitude truck                       |
| Chassis model               |                                                                                              | ZZ1127G4715D1                                           |
| Gross weight                | kg                                                                                           | 10490                                                   |
| Curb weight                 |                                                                                              | 10295                                                   |
| Overall dimension           | mm                                                                                           | 10000×2500×3600                                         |
| wheelbase                   |                                                                                              | 4700                                                    |
| Approach/departure angle    | 0                                                                                            | 27/14                                                   |
| Engine model                |                                                                                              | YC4E160-42                                              |
| Engine manufacturer         |                                                                                              | Guangxi yuchai machinery co., LTD                       |
| Transmission                |                                                                                              | 6 gears                                                 |
| Cabin                       |                                                                                              | Tiltable luxurious interior trim, seat, and sleeper cab |
|                             |                                                                                              | air conditioning can be equiped if customer requires.   |
| Emission standard           |                                                                                              | Euro IV                                                 |
| Displacement / Power        | ml/kw                                                                                        | 4260 / 103                                              |
| Tire specification / Number | pcs                                                                                          | 9.00-20 / 6                                             |
| Max speed                   | km/h                                                                                         | 95                                                      |
| Max working height          | m                                                                                            | 20                                                      |
| Rated platform load         | kg                                                                                           | 200                                                     |
| Rated manned platform       | man                                                                                          | 2                                                       |
| Slewing angle Left Right    | 0                                                                                            | 360                                                     |
| Outrigger type / Q'ty       | pcs                                                                                          | H-type, 4 pcs                                           |
| Remark                      | The whole truck is operated through upper and lower mydraulic operation, equipped with hook. |                                                         |