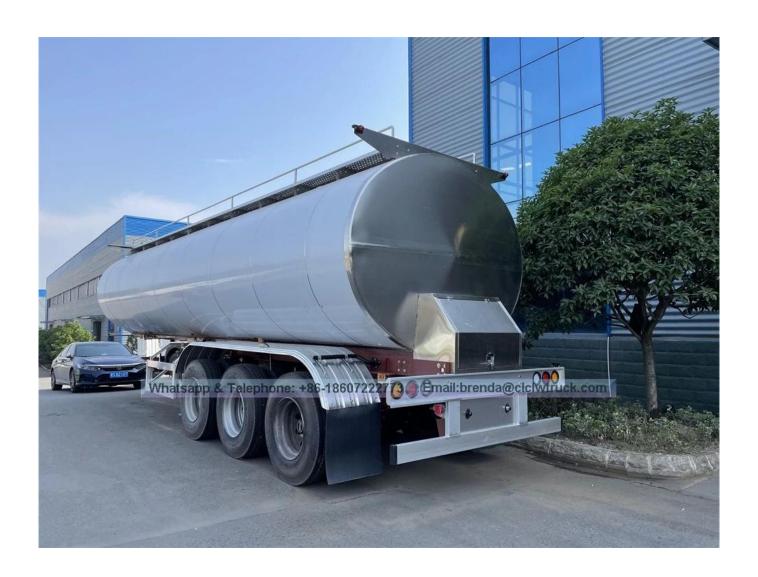

- 1. The milk tanker truck is made of 304 stainless steel.
- 2. The capacity of the water tanker truck is 31,000 liters.
- 3. The tanker is used to transport fresh milk.

| Product Name          | Milk Truck          | Size(mm)               | 12600X2500X3850               |
|-----------------------|---------------------|------------------------|-------------------------------|
| Total quality(kg)     | 40000               | Rated load quality(kg) | 31800                         |
| Curb weight(kg)       | 8200                | Tank volume            | 14000 liters                  |
| Drive Type            | Left Hand Drive     | Number of tyres        | 12                            |
| Engine type           | Cummins             | engine power           |                               |
| Tire size             | 11.00R20            | axle numbe             | 3                             |
| Stainless steel thick | 2mm stainless steel | Insulation layer       | 80 mm thick polyurethane foam |