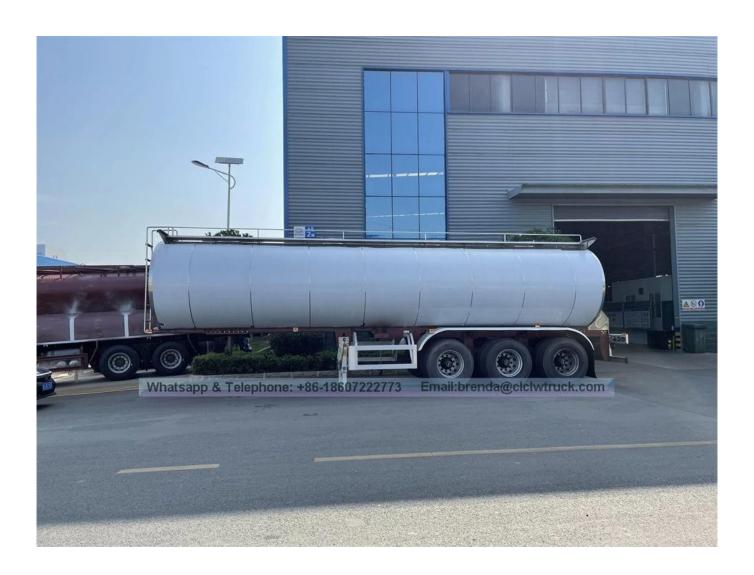

- 1. The milk tanker truck is made of 304 stainless steel.
- 2. The capacity of the water tanker truck is 31,000 liters.
- 3. The tanker is used to transport fresh milk.

| Product Name          | Milk Truck          | Size(mm)               | 12600X2500X3850               |
|-----------------------|---------------------|------------------------|-------------------------------|
| Total quality(kg)     | 40000               | Rated load quality(kg) | 31800                         |
| Curb weight(kg)       | 8200                | Tank volume            | 14000 liters                  |
| Drive Type            | Left Hand Drive     | Number of tyres        | 12                            |
| Engine type           | Cummins             | engine power           |                               |
| Tire size             | 11.00R20            | axle numbe             | 3                             |
| Stainless steel thick | 2mm stainless steel | Insulation layer       | 80 mm thick polyurethane foam |