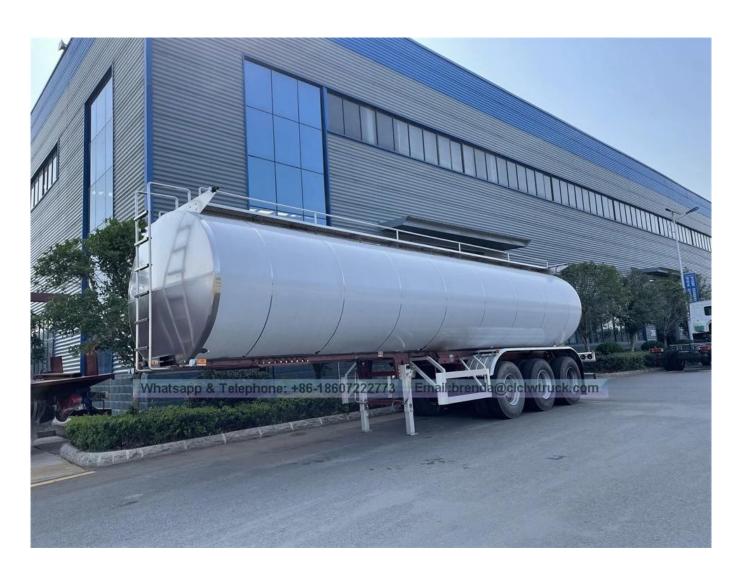

- 1. The milk tanker truck is made of 304 stainless steel.
- 2. The capacity of the water tanker truck is 31,000 liters.
- 3. The tanker is used to transport fresh milk.

| Product Name          | Milk Truck          | Size(mm)               | 12600X2500X3850               |
|-----------------------|---------------------|------------------------|-------------------------------|
| Total quality(kg)     | 40000               | Rated load quality(kg) | 31800                         |
| Curb weight(kg)       | 8200                | Tank volume            | 14000 liters                  |
| Drive Type            | Left Hand Drive     | Number of tyres        | 12                            |
| Engine type           | Cummins             | engine power           |                               |
| Tire size             | 11.00R20            | axle numbe             | 3                             |
| Stainless steel thick | 2mm stainless steel | Insulation layer       | 80 mm thick polyurethane foam |