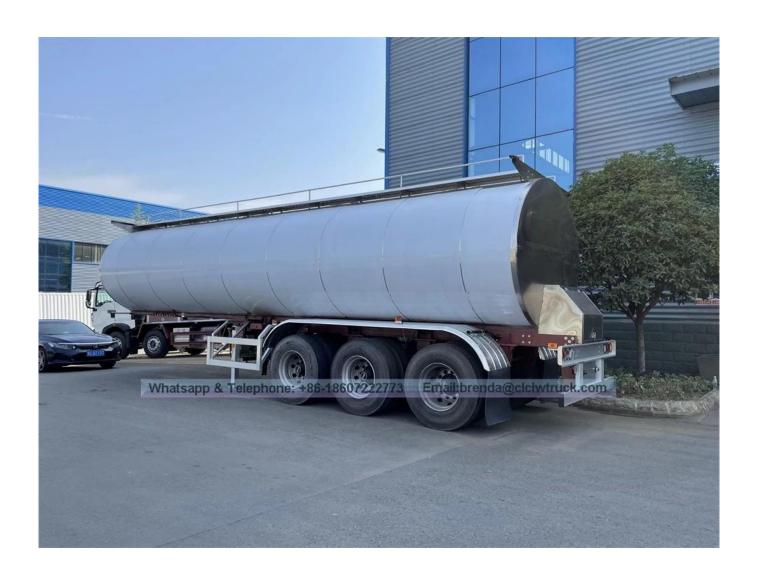

- 1. The milk tanker truck is made of 304 stainless steel.
- 2. The capacity of the water tanker truck is 31,000 liters.
- 3. The tanker is used to transport fresh milk.

| Product Name          | Milk Truck          | Size(mm)               | 12600X2500X3850               |
|-----------------------|---------------------|------------------------|-------------------------------|
| Total quality(kg)     | 40000               | Rated load quality(kg) | 31800                         |
| Curb weight(kg)       | 8200                | Tank volume            | 14000 liters                  |
| Drive Type            | Left Hand Drive     | Number of tyres        | 12                            |
| Engine type           | Cummins             | engine power           |                               |
| Tire size             | 11.00R20            | axle numbe             | 3                             |
| Stainless steel thick | 2mm stainless steel | Insulation layer       | 80 mm thick polyurethane foam |