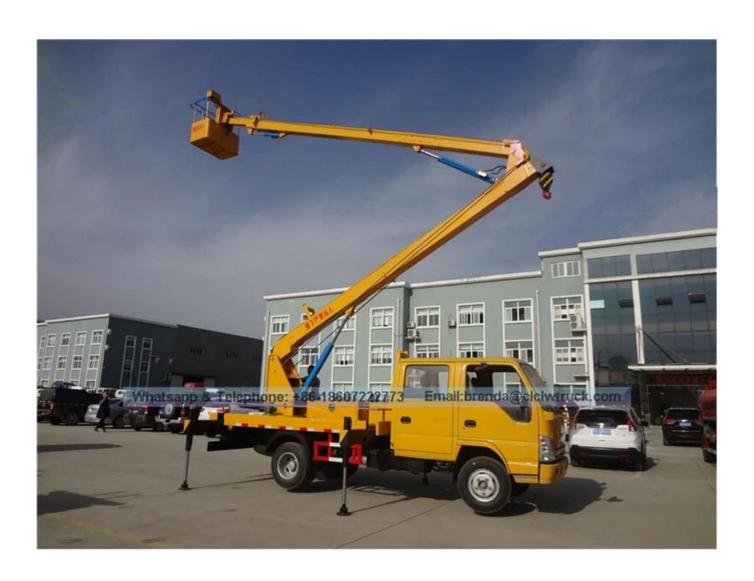

#### **Product Image:**

#### ☐ High-altitude Operation Truck Functions ☐

High-altitude operation truck is one kind of special purpose vehicle which transport the workers and tools to aerial work. Equipped operational device both on the working platform and rotary seat, It can be remote control engine start / stop, high / low speed. Using the electrohydraulic proportional valve to control lifting arm is good stability. The lifting arm can  $360\,^\circ$  continuously rotate. Through the link mechanism to make job groove level, steerable emergency pump fell job groove when the main pump fails, with night lighting, can lift heavy objects. The outrigger can separate and adjustable, to achieve vehicle leveling on uneven road. It is widely used in electricity, street lighting, municipal, landscape, communications, airports, making (repair) ship, transportation, advertising, photography and other aerial work areas.