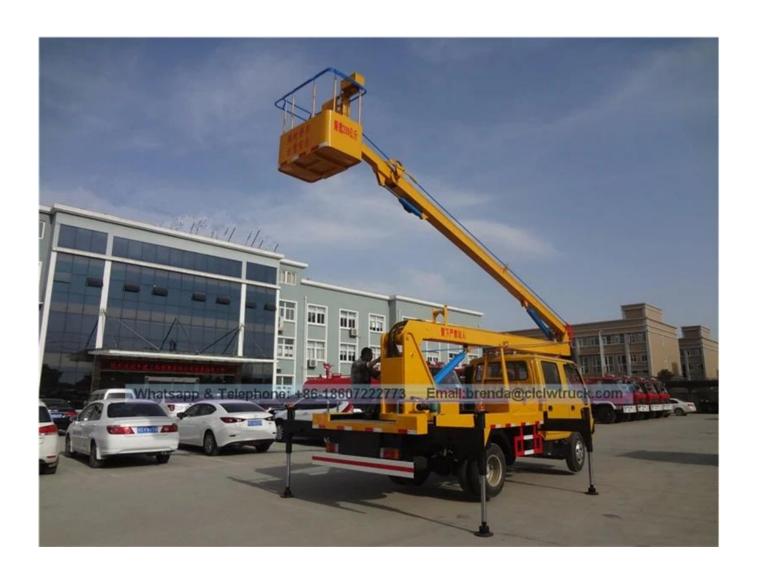

#### **Product Image:**

#### ☐ High-altitude Operation Truck Functions ☐

High-altitude operation truck is one kind of special purpose vehicle which transport the workers and tools to aerial work. Equipped operational device both on the working platform and rotary seat, It can be remote control engine start / stop, high / low speed. Using the electrohydraulic proportional valve to control lifting arm is good stability. The lifting arm can  $360\,^\circ$  continuously rotate. Through the link mechanism to make job groove level, steerable emergency pump fell job groove when the main pump fails, with night lighting, can lift heavy objects. The outrigger can separate and adjustable, to achieve vehicle leveling on uneven road. It is widely used in electricity, street lighting, municipal, landscape, communications, airports, making (repair) ship, transportation, advertising, photography and other aerial work areas.