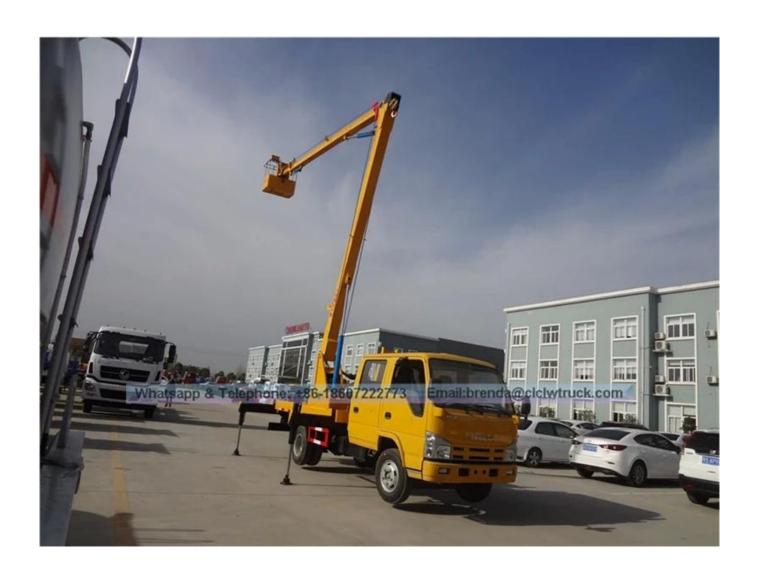

### ISUZU 100P Double Cab 12-16m Aerial Platform Working Truck

#### **Product Image:**

#### ☐ High-altitude Operation Truck Functions ☐

High-altitude operation truck is one kind of special purpose vehicle which transport the workers and tools to aerial work. Equipped operational device both on the working platform and rotary seat, It can be remote control engine start / stop, high / low speed. Using the electrohydraulic proportional valve to control lifting arm is good stability. The lifting arm can  $360\,^\circ$  continuously rotate. Through the link mechanism to make job groove level, steerable emergency pump fell job groove when the main pump fails, with night lighting, can lift heavy objects. The outrigger can separate and adjustable, to achieve vehicle leveling on uneven road. It is widely used in electricity, street lighting, municipal, landscape, communications, airports, making (repair) ship, transportation, advertising, photography and other aerial work areas.