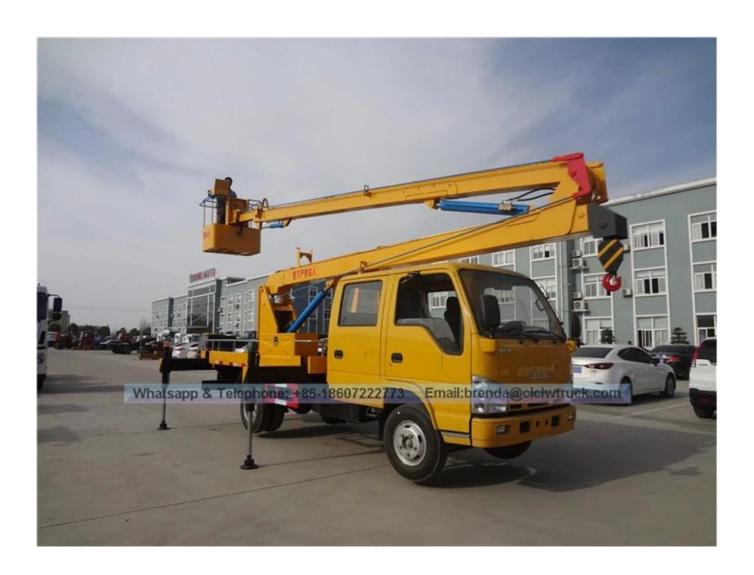

### ISUZU 100P Double Cab 12-16m Aerial Platform Working Truck

#### **Product Image:**