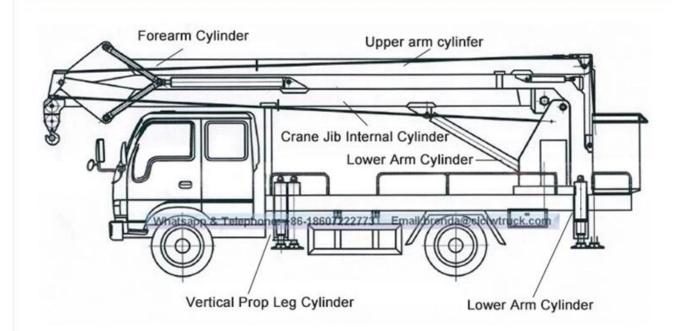

#### ☐ High-altitude Operation Truck Functions ☐

High-altitude operation truck is one kind of special purpose vehicle which transport the workers and tools to aerial work. Equipped operational device both on the working platform and rotary seat, It can be remote control engine start / stop, high / low speed. Using the electrohydraulic proportional valve to control lifting arm is good stability. The lifting arm can  $360\,^\circ$  continuously rotate. Through the link mechanism to make job groove level, steerable emergency pump fell job groove when the main pump fails, with night lighting, can lift heavy objects. The outrigger can separate and adjustable, to achieve vehicle leveling on uneven road. It is widely used in electricity, street lighting, municipal, landscape, communications, airports, making (repair) ship, transportation, advertising, photography and other aerial work areas.