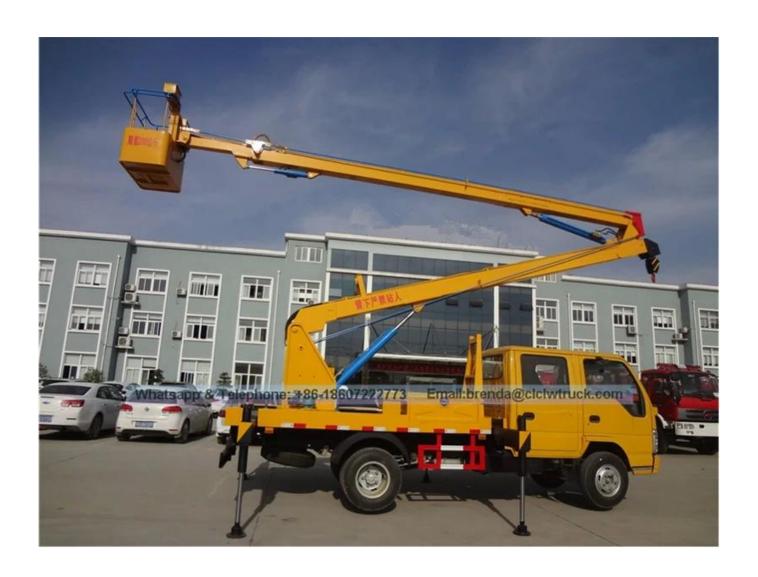

#### **Product Image:**

#### ☐ High-altitude Operation Truck Functions ☐

High-altitude operation truck is one kind of special purpose vehicle which transport the workers and tools to aerial work. Equipped operational device both on the working platform and rotary seat, It can be remote control engine start / stop, high / low speed. Using the electrohydraulic proportional valve to control lifting arm is good stability. The lifting arm can  $360\,^\circ$  continuously rotate. Through the link mechanism to make job groove level, steerable emergency pump fell job groove when the main pump fails, with night lighting, can lift heavy objects. The outrigger can separate and adjustable, to achieve vehicle leveling on uneven road. It is widely used in electricity, street lighting, municipal, landscape, communications, airports, making (repair) ship, transportation, advertising, photography and other aerial work areas.