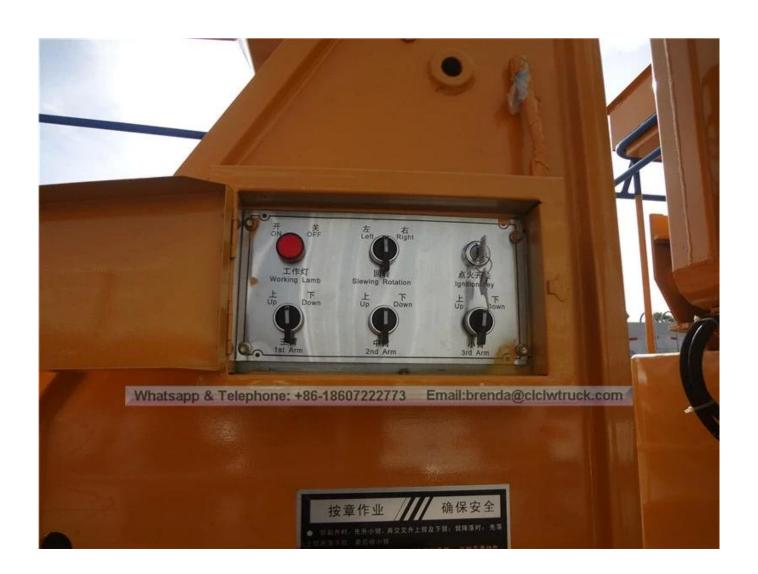

#### ☐ High-altitude Operation Truck Functions ☐

High-altitude operation truck is one kind of special purpose vehicle which transport the workers and tools to aerial work. Equipped operational device both on the working platform and rotary seat, It can be remote control engine start / stop, high / low speed. Using the electrohydraulic proportional valve to control lifting arm is good stability. The lifting arm can  $360\,^\circ$  continuously rotate. Through the link mechanism to make job groove level, steerable emergency pump fell job groove when the main pump fails, with night lighting, can lift heavy objects. The outrigger can separate and adjustable, to achieve vehicle leveling on uneven road. It is widely used in electricity, street lighting, municipal, landscape, communications, airports, making (repair) ship, transportation, advertising, photography and other aerial work areas.