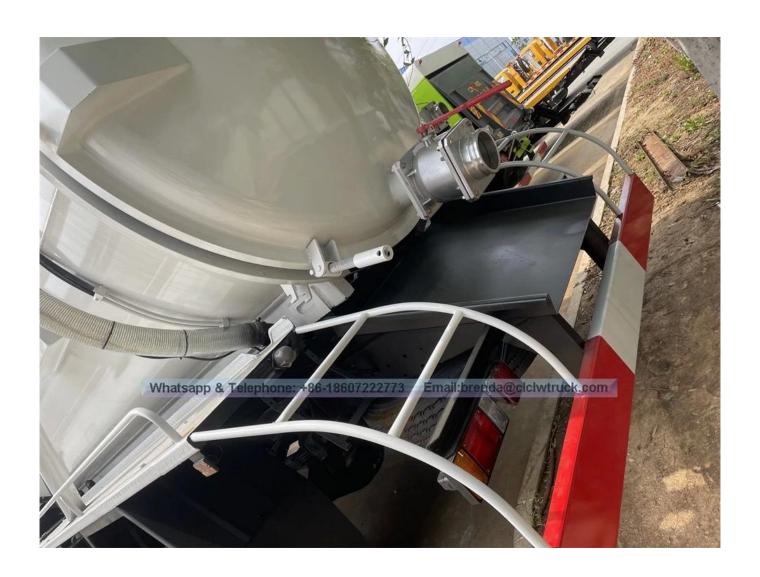

| Truck brand                      | Japanese brand                                                                                                                                                                                                                                              | Cabin                       | with A/C          |
|----------------------------------|-------------------------------------------------------------------------------------------------------------------------------------------------------------------------------------------------------------------------------------------------------------|-----------------------------|-------------------|
| Dimensions(mm)                   | 8200*2500*3200 mm                                                                                                                                                                                                                                           | Wheelbase(mm)               | 4500              |
| Curb weight(kg)                  | 9450 kgs                                                                                                                                                                                                                                                    | Front/Rear Axle loading(kg) | 6300/13000 kg     |
| Wheel track (front/rear) (mm)    | 1960/1855 mm                                                                                                                                                                                                                                                | Front/Rear overhang(mm)     | 1335/1880 mm      |
| Tire                             | 10.00R20, total 7 pieces                                                                                                                                                                                                                                    | Engine                      | 190hp, Euro5      |
| Sewage Suction & Cleaning System |                                                                                                                                                                                                                                                             |                             |                   |
| Sewage tank capacity             | 10000 liters                                                                                                                                                                                                                                                | Tank material               | Q235 carbon steel |
| Vacuum pump<br>pressure          | 400 Pa                                                                                                                                                                                                                                                      | Inlet and Outlet pipe       | 108mm dia         |
| Main parts                       | <ol> <li>Water-gas separator</li> <li>Oil-gas separator</li> <li>Four way valve</li> <li>Safety valve</li> <li>Anti overflow valve</li> <li>Anti overflow warning device</li> <li>Hydraulic control rear cover</li> <li>Tipping sewage tank body</li> </ol> |                             |                   |