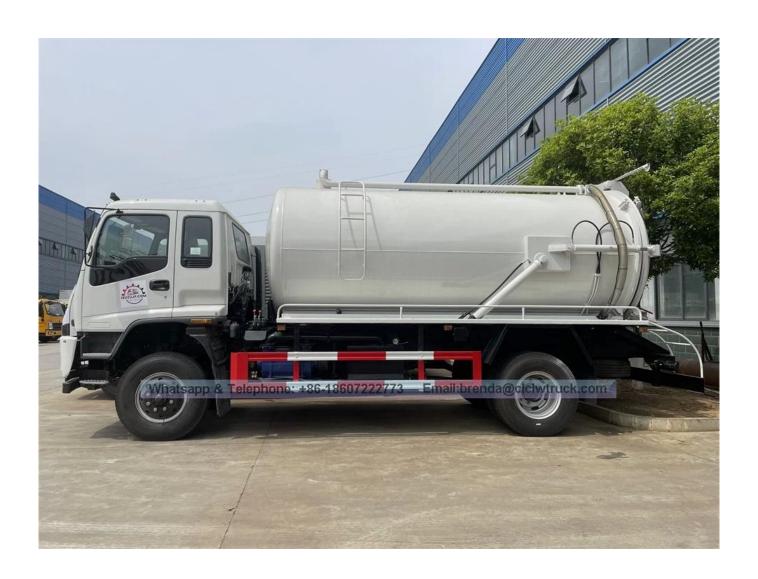

| Truck brand                      | Japanese brand                                                                                                                                                                                                                                              | Cabin                       | with A/C          |
|----------------------------------|-------------------------------------------------------------------------------------------------------------------------------------------------------------------------------------------------------------------------------------------------------------|-----------------------------|-------------------|
| Dimensions(mm)                   | 8200*2500*3200 mm                                                                                                                                                                                                                                           | Wheelbase(mm)               | 4500              |
| Curb weight(kg)                  | 9450 kgs                                                                                                                                                                                                                                                    | Front/Rear Axle loading(kg) | 6300/13000 kg     |
| Wheel track (front/rear) (mm)    | 1960/1855 mm                                                                                                                                                                                                                                                | Front/Rear overhang(mm)     | 1335/1880 mm      |
| Tire                             | 10.00R20, total 7 pieces                                                                                                                                                                                                                                    | Engine                      | 190hp, Euro5      |
| Sewage Suction & Cleaning System |                                                                                                                                                                                                                                                             |                             |                   |
| Sewage tank capacity             | 10000 liters                                                                                                                                                                                                                                                | Tank material               | Q235 carbon steel |
| Vacuum pump<br>pressure          | 400 Pa                                                                                                                                                                                                                                                      | Inlet and Outlet pipe       | 108mm dia         |
| Main parts                       | <ol> <li>Water-gas separator</li> <li>Oil-gas separator</li> <li>Four way valve</li> <li>Safety valve</li> <li>Anti overflow valve</li> <li>Anti overflow warning device</li> <li>Hydraulic control rear cover</li> <li>Tipping sewage tank body</li> </ol> |                             |                   |