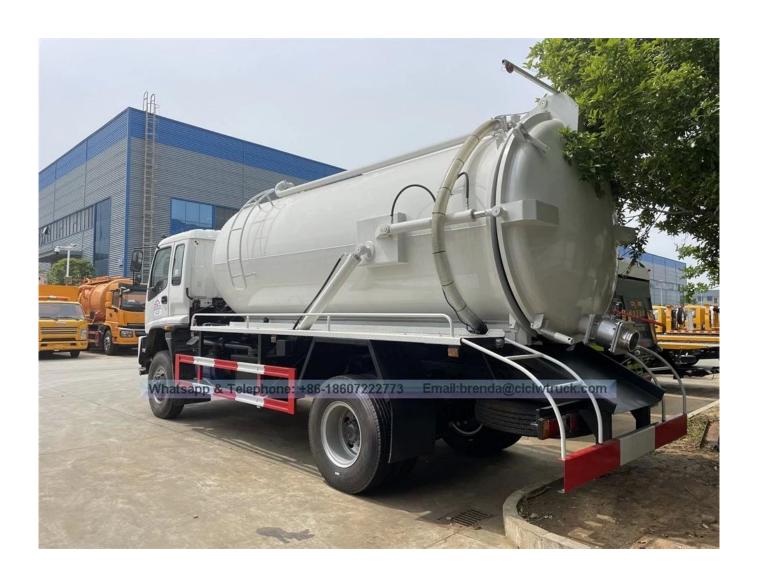

| Truck brand                      | Japanese brand                                                                                                                                                                                                                                              | Cabin                       | with A/C          |
|----------------------------------|-------------------------------------------------------------------------------------------------------------------------------------------------------------------------------------------------------------------------------------------------------------|-----------------------------|-------------------|
| Dimensions(mm)                   | 8200*2500*3200 mm                                                                                                                                                                                                                                           | Wheelbase(mm)               | 4500              |
| Curb weight(kg)                  | 9450 kgs                                                                                                                                                                                                                                                    | Front/Rear Axle loading(kg) | 6300/13000 kg     |
| Wheel track (front/rear) (mm)    | 1960/1855 mm                                                                                                                                                                                                                                                | Front/Rear overhang(mm)     | 1335/1880 mm      |
| Tire                             | 10.00R20, total 7 pieces                                                                                                                                                                                                                                    | Engine                      | 190hp, Euro5      |
| Sewage Suction & Cleaning System |                                                                                                                                                                                                                                                             |                             |                   |
| Sewage tank capacity             | 10000 liters                                                                                                                                                                                                                                                | Tank material               | Q235 carbon steel |
| Vacuum pump<br>pressure          | 400 Pa                                                                                                                                                                                                                                                      | Inlet and Outlet pipe       | 108mm dia         |
| Main parts                       | <ol> <li>Water-gas separator</li> <li>Oil-gas separator</li> <li>Four way valve</li> <li>Safety valve</li> <li>Anti overflow valve</li> <li>Anti overflow warning device</li> <li>Hydraulic control rear cover</li> <li>Tipping sewage tank body</li> </ol> |                             |                   |