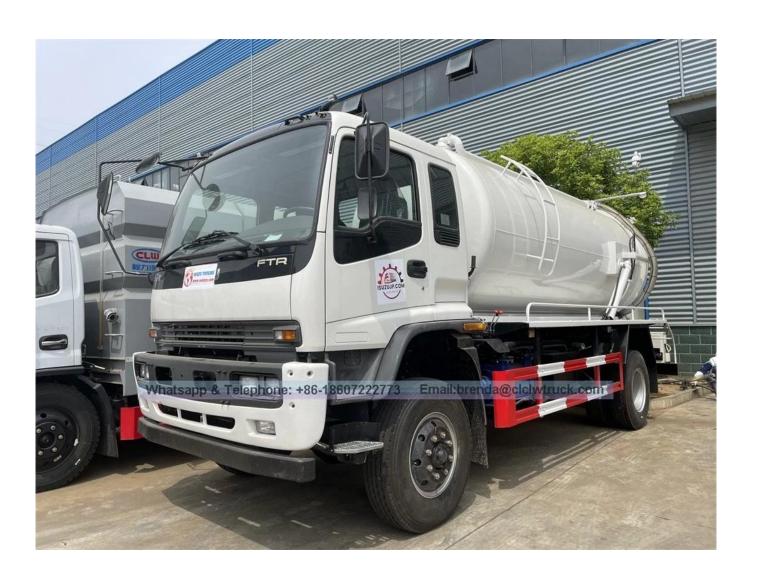

| Truck brand                      | Japanese brand                                                                                                                                                                                                                                              | Cabin                       | with A/C          |
|----------------------------------|-------------------------------------------------------------------------------------------------------------------------------------------------------------------------------------------------------------------------------------------------------------|-----------------------------|-------------------|
| Dimensions(mm)                   | 8200*2500*3200 mm                                                                                                                                                                                                                                           | Wheelbase(mm)               | 4500              |
| Curb weight(kg)                  | 9450 kgs                                                                                                                                                                                                                                                    | Front/Rear Axle loading(kg) | 6300/13000 kg     |
| Wheel track (front/rear) (mm)    | 1960/1855 mm                                                                                                                                                                                                                                                | Front/Rear overhang(mm)     | 1335/1880 mm      |
| Tire                             | 10.00R20, total 7 pieces                                                                                                                                                                                                                                    | Engine                      | 190hp, Euro5      |
| Sewage Suction & Cleaning System |                                                                                                                                                                                                                                                             |                             |                   |
| Sewage tank capacity             | 10000 liters                                                                                                                                                                                                                                                | Tank material               | Q235 carbon steel |
| Vacuum pump<br>pressure          | 400 Pa                                                                                                                                                                                                                                                      | Inlet and Outlet pipe       | 108mm dia         |
| Main parts                       | <ol> <li>Water-gas separator</li> <li>Oil-gas separator</li> <li>Four way valve</li> <li>Safety valve</li> <li>Anti overflow valve</li> <li>Anti overflow warning device</li> <li>Hydraulic control rear cover</li> <li>Tipping sewage tank body</li> </ol> |                             |                   |