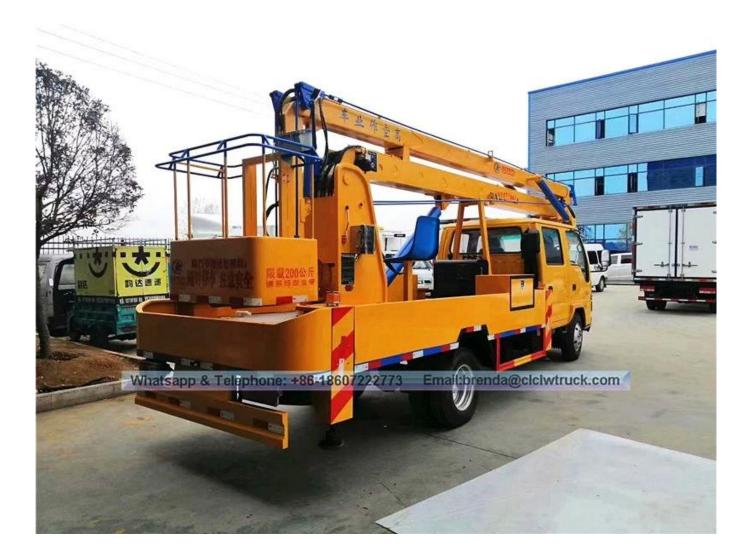

| Item                           | Unit                                                                                         | Specification                                                                                                                  |
|--------------------------------|----------------------------------------------------------------------------------------------|--------------------------------------------------------------------------------------------------------------------------------|
| Product name                   |                                                                                              | CSC5070JGKW1 high-altitude truck                                                                                               |
| Chassis model                  |                                                                                              | QL1070A1HWY                                                                                                                    |
| Gross weight                   | kg                                                                                           | 6180                                                                                                                           |
| Curb weight                    | kg                                                                                           | 5855                                                                                                                           |
| Overall dimension              | mm                                                                                           | 7650×1980×3100                                                                                                                 |
| wheelbase                      | mm                                                                                           | 3360                                                                                                                           |
| Approach/departure angle       | 0                                                                                            | 24/16                                                                                                                          |
| Engine model                   |                                                                                              | 4KH1-TCG40                                                                                                                     |
| Engine manufacturer            |                                                                                              | Jiangling Motors Corporation, Ltd                                                                                              |
| Transmission                   |                                                                                              | 5 gears                                                                                                                        |
| Cabin                          |                                                                                              | Double cab, luxurious interior trim and seat, with<br>power steering, air conditioning can be equiped if<br>customer requires. |
| Emission standard              |                                                                                              | Euro IV                                                                                                                        |
| Displacement / Power           | ml/kw                                                                                        | 2999 / 88                                                                                                                      |
| Tire specification / Number    | pcs                                                                                          | 7.00-16 / 6                                                                                                                    |
| Max speed                      | km/h                                                                                         | 105                                                                                                                            |
| Max working height             | m                                                                                            | 16                                                                                                                             |
| Rated platform load            | kg                                                                                           | 200                                                                                                                            |
| Rated manned platform          | man                                                                                          | 2                                                                                                                              |
| Slewing angle<br>Left<br>Right | 0                                                                                            | 360                                                                                                                            |
| Outrigger type / Q'ty          | pcs                                                                                          | H-type, 4 pcs                                                                                                                  |
| Remark                         | The whole truck is operated through upper and lower hydraulic operation, equipped with hook. |                                                                                                                                |

## ISUZU 16 Meters High-altitude Operation Working Truck Supplier

Product Image: