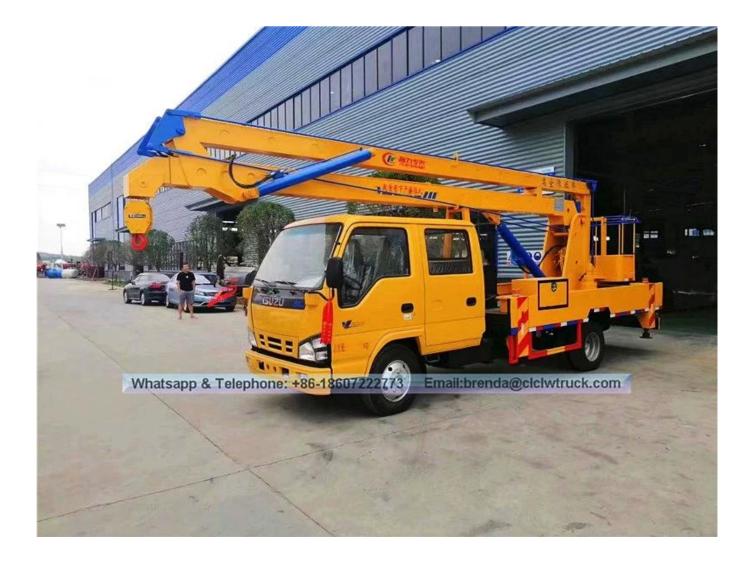

| Item                           | Unit                                                                                         | Specification                                                                                                                  |
|--------------------------------|----------------------------------------------------------------------------------------------|--------------------------------------------------------------------------------------------------------------------------------|
| Product name                   |                                                                                              | CSC5070JGKW1 high-altitude truck                                                                                               |
| Chassis model                  |                                                                                              | QL1070A1HWY                                                                                                                    |
| Gross weight                   | kg                                                                                           | 6180                                                                                                                           |
| Curb weight                    | kg                                                                                           | 5855                                                                                                                           |
| Overall dimension              | mm                                                                                           | 7650×1980×3100                                                                                                                 |
| wheelbase                      | mm                                                                                           | 3360                                                                                                                           |
| Approach/departure angle       | 0                                                                                            | 24/16                                                                                                                          |
| Engine model                   |                                                                                              | 4KH1-TCG40                                                                                                                     |
| Engine manufacturer            |                                                                                              | Jiangling Motors Corporation, Ltd                                                                                              |
| Transmission                   |                                                                                              | 5 gears                                                                                                                        |
| Cabin                          |                                                                                              | Double cab, luxurious interior trim and seat, with<br>power steering, air conditioning can be equiped if<br>customer requires. |
| Emission standard              |                                                                                              | Euro IV                                                                                                                        |
| Displacement / Power           | ml/kw                                                                                        | 2999 / 88                                                                                                                      |
| Tire specification / Number    | pcs                                                                                          | 7.00-16 / 6                                                                                                                    |
| Max speed                      | km/h                                                                                         | 105                                                                                                                            |
| Max working height             | m                                                                                            | 16                                                                                                                             |
| Rated platform load            | kg                                                                                           | 200                                                                                                                            |
| Rated manned platform          | man                                                                                          | 2                                                                                                                              |
| Slewing angle<br>Left<br>Right | 0                                                                                            | 360                                                                                                                            |
| Outrigger type / Q'ty          | pcs                                                                                          | H-type, 4 pcs                                                                                                                  |
| Remark                         | The whole truck is operated through upper and lower hydraulic operation, equipped with hook. |                                                                                                                                |

## ISUZU 16 Meters High-altitude Operation Working Truck Supplier

Product Image: