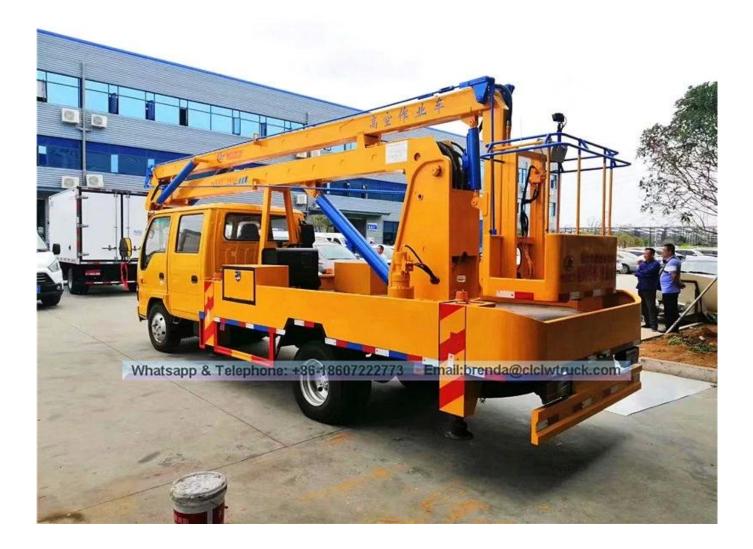

| Item                           | Unit                                                                                         | Specification                                                                                                                  |
|--------------------------------|----------------------------------------------------------------------------------------------|--------------------------------------------------------------------------------------------------------------------------------|
| Product name                   |                                                                                              | CSC5070JGKW1 high-altitude truck                                                                                               |
| Chassis model                  |                                                                                              | QL1070A1HWY                                                                                                                    |
| Gross weight                   | kg                                                                                           | 6180                                                                                                                           |
| Curb weight                    | kg                                                                                           | 5855                                                                                                                           |
| Overall dimension              | mm                                                                                           | 7650×1980×3100                                                                                                                 |
| wheelbase                      | mm                                                                                           | 3360                                                                                                                           |
| Approach/departure angle       | 0                                                                                            | 24/16                                                                                                                          |
| Engine model                   |                                                                                              | 4KH1-TCG40                                                                                                                     |
| Engine manufacturer            |                                                                                              | Jiangling Motors Corporation, Ltd                                                                                              |
| Transmission                   |                                                                                              | 5 gears                                                                                                                        |
| Cabin                          |                                                                                              | Double cab, luxurious interior trim and seat, with<br>power steering, air conditioning can be equiped if<br>customer requires. |
| Emission standard              |                                                                                              | Euro IV                                                                                                                        |
| Displacement / Power           | ml/kw                                                                                        | 2999 / 88                                                                                                                      |
| Tire specification / Number    | pcs                                                                                          | 7.00-16 / 6                                                                                                                    |
| Max speed                      | km/h                                                                                         | 105                                                                                                                            |
| Max working height             | m                                                                                            | 16                                                                                                                             |
| Rated platform load            | kg                                                                                           | 200                                                                                                                            |
| Rated manned platform          | man                                                                                          | 2                                                                                                                              |
| Slewing angle<br>Left<br>Right | 0                                                                                            | 360                                                                                                                            |
| Outrigger type / Q'ty          | pcs                                                                                          | H-type, 4 pcs                                                                                                                  |
| Remark                         | The whole truck is operated through upper and lower hydraulic operation, equipped with hook. |                                                                                                                                |

## ISUZU 16 Meters High-altitude Operation Working Truck Supplier

Product Image: