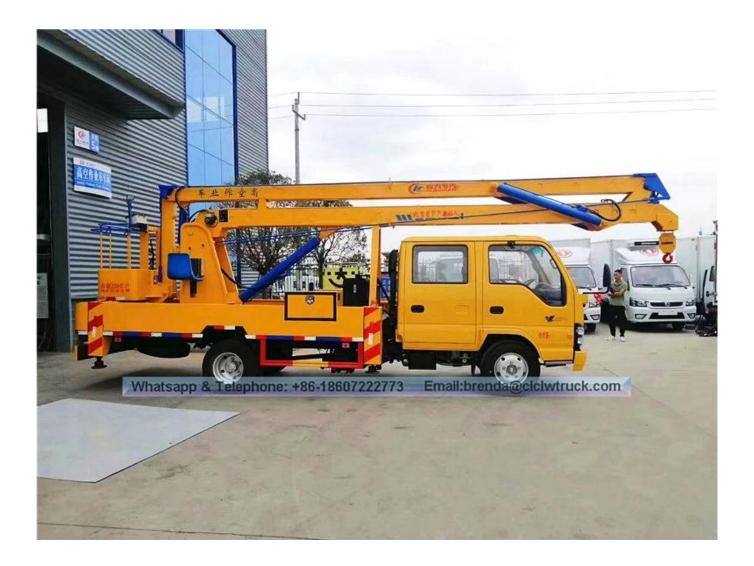

| Item                           | Unit                                                                                         | Specification                                                                                                                  |
|--------------------------------|----------------------------------------------------------------------------------------------|--------------------------------------------------------------------------------------------------------------------------------|
| Product name                   |                                                                                              | CSC5070JGKW1 high-altitude truck                                                                                               |
| Chassis model                  |                                                                                              | QL1070A1HWY                                                                                                                    |
| Gross weight                   | kg                                                                                           | 6180                                                                                                                           |
| Curb weight                    | kg                                                                                           | 5855                                                                                                                           |
| Overall dimension              | mm                                                                                           | 7650×1980×3100                                                                                                                 |
| wheelbase                      | mm                                                                                           | 3360                                                                                                                           |
| Approach/departure angle       | 0                                                                                            | 24/16                                                                                                                          |
| Engine model                   |                                                                                              | 4KH1-TCG40                                                                                                                     |
| Engine manufacturer            |                                                                                              | Jiangling Motors Corporation, Ltd                                                                                              |
| Transmission                   |                                                                                              | 5 gears                                                                                                                        |
| Cabin                          |                                                                                              | Double cab, luxurious interior trim and seat, with<br>power steering, air conditioning can be equiped if<br>customer requires. |
| Emission standard              |                                                                                              | Euro IV                                                                                                                        |
| Displacement / Power           | ml/kw                                                                                        | 2999 / 88                                                                                                                      |
| Tire specification / Number    | pcs                                                                                          | 7.00-16 / 6                                                                                                                    |
| Max speed                      | km/h                                                                                         | 105                                                                                                                            |
| Max working height             | m                                                                                            | 16                                                                                                                             |
| Rated platform load            | kg                                                                                           | 200                                                                                                                            |
| Rated manned platform          | man                                                                                          | 2                                                                                                                              |
| Slewing angle<br>Left<br>Right | 0                                                                                            | 360                                                                                                                            |
| Outrigger type / Q'ty          | pcs                                                                                          | H-type, 4 pcs                                                                                                                  |
| Remark                         | The whole truck is operated through upper and lower hydraulic operation, equipped with hook. |                                                                                                                                |

## ISUZU 16 Meters High-altitude Operation Working Truck Supplier

Product Image: