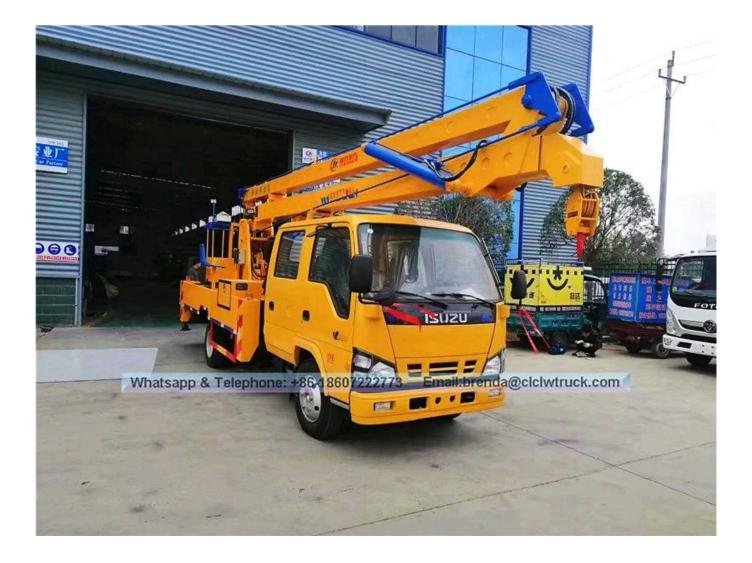

| Item                           | Unit                                                                                         | Specification                                                                                                                  |
|--------------------------------|----------------------------------------------------------------------------------------------|--------------------------------------------------------------------------------------------------------------------------------|
| Product name                   |                                                                                              | CSC5070JGKW1 high-altitude truck                                                                                               |
| Chassis model                  |                                                                                              | QL1070A1HWY                                                                                                                    |
| Gross weight                   | kg                                                                                           | 6180                                                                                                                           |
| Curb weight                    | kg                                                                                           | 5855                                                                                                                           |
| Overall dimension              | mm                                                                                           | 7650×1980×3100                                                                                                                 |
| wheelbase                      | mm                                                                                           | 3360                                                                                                                           |
| Approach/departure angle       | 0                                                                                            | 24/16                                                                                                                          |
| Engine model                   |                                                                                              | 4KH1-TCG40                                                                                                                     |
| Engine manufacturer            |                                                                                              | Jiangling Motors Corporation, Ltd                                                                                              |
| Transmission                   |                                                                                              | 5 gears                                                                                                                        |
| Cabin                          |                                                                                              | Double cab, luxurious interior trim and seat, with<br>power steering, air conditioning can be equiped if<br>customer requires. |
| Emission standard              |                                                                                              | Euro IV                                                                                                                        |
| Displacement / Power           | ml/kw                                                                                        | 2999 / 88                                                                                                                      |
| Tire specification / Number    | pcs                                                                                          | 7.00-16 / 6                                                                                                                    |
| Max speed                      | km/h                                                                                         | 105                                                                                                                            |
| Max working height             | m                                                                                            | 16                                                                                                                             |
| Rated platform load            | kg                                                                                           | 200                                                                                                                            |
| Rated manned platform          | man                                                                                          | 2                                                                                                                              |
| Slewing angle<br>Left<br>Right | 0                                                                                            | 360                                                                                                                            |
| Outrigger type / Q'ty          | pcs                                                                                          | H-type, 4 pcs                                                                                                                  |
| Remark                         | The whole truck is operated through upper and lower hydraulic operation, equipped with hook. |                                                                                                                                |

## ISUZU 16 Meters High-altitude Operation Working Truck Supplier

Product Image: