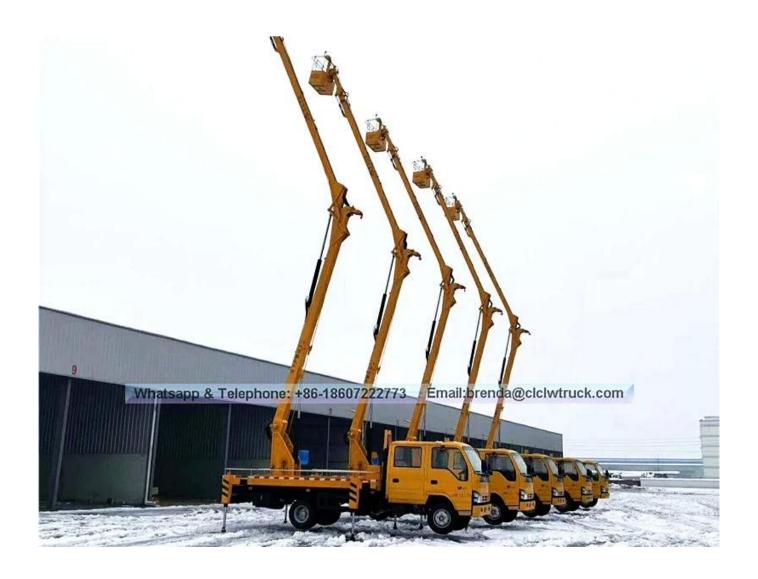

one kind of special urpose vehicle which transport the workers and tools to aerial work. Equipped operational device both on the working platform and rotary seat, It can be remote control engine start/ stop, high/low speed. Using the electro-hydraulic proportional valve to control lifting arm is good stability. The lifting arm can 360 continuously rotate Through the link mechanism to make job groove level, steerable emergency pump fell job groove when the main pump fails, with night lighting, can lift heavy objects. The outrigger can separate and adjustable, to achieve vehicle leveling on uneven road. It is widely used in electricity, street lighting, municipal, landscape, communications, airports,making(repair)ship, transportation, advertising, photography and other aerial work areas















## • FACTORY SHOW •



















## PACKAGING AND SHIPPING



















## BUSINESS PARTNER .