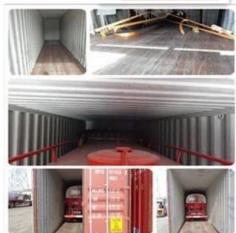

Equipped operational device both on the working platform and rotary seat, It can be remote control engine start/ stop, high/low speed. Using the electro-hydraulic proportional valve to control lifting arm is good stability. The lifting arm can 360 continuously rotate Through the link mechanism to make job groove level, steerable emergency pump fell job groove when the main pump fails, with night lighting, can lift heavy objects. The outrigger can separate and adjustable, to achieve vehicle leveling on uneven road. It is widely used in electricity, street lighting, municipal, landscape, communications, airports,making(repair)ship, transportation, advertising, photography and other aerial work areas















## • FACTORY SHOW •



















## PACKAGING AND SHIPPING



















## BUSINESS PARTNER .