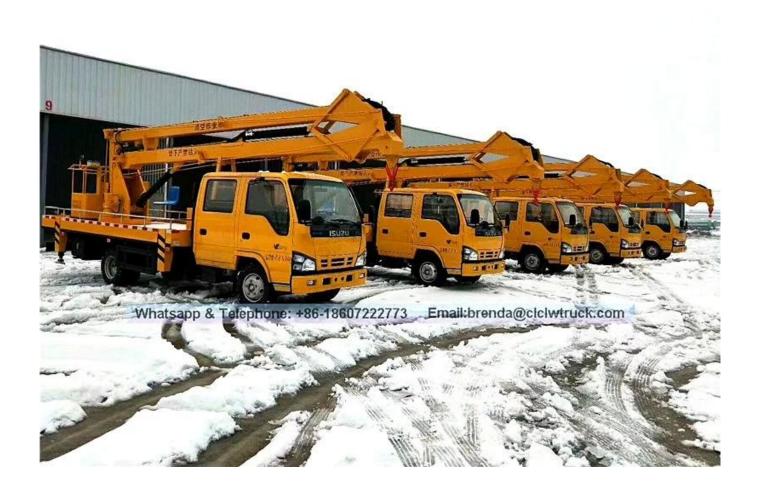

## ISUZU 16m high altitude operation vehicle

| Main specification          |                                                                    |                               |                                |
|-----------------------------|--------------------------------------------------------------------|-------------------------------|--------------------------------|
| Product name                | ISUZU 16 m high altitude working vehicle                           |                               |                                |
| Gross weight(Kg)            | 6090                                                               | Maximum operating height (m)  | 16                             |
| Payload weight (Kg)         |                                                                    | Overall dimension(mm)         | 7660×1980×3110                 |
| Curb weight(Kg)             | 5770                                                               | Cargo compartment size (mm)   | ××                             |
|                             |                                                                    | gross weight of trailer (kg)  |                                |
| Cab seats (person)          | 2+3                                                                | Utilization factor of payload |                                |
| Approach/departure angle(°) | 24/16                                                              | Front/rear hang(mm)           | 1015/2155                      |
| Axle No.                    | 2                                                                  | Wheelbase(mm)                 | 3360                           |
| Axle load(Kg)               | 2050/4040                                                          | Max speed(Km/h)               | 110,105                        |
| Chassis specification       |                                                                    |                               |                                |
| Chassis models              | QL1070A5HWY                                                        | Chassis name                  | Truck chassis (second)         |
| Brand name                  | Isuzu brand                                                        | Manufacturer                  | Qingling automobile co.<br>LTD |
| External dimension (mm)     | 5900×1880×2200                                                     | Tyre No.                      | 6                              |
| Approach/departure angle(°) | 24/16                                                              | Tyre specification            | 7.00R16 14PR                   |
| steel spring no.            | 8/6+5                                                              | Front hang(mm)                | 1504                           |
| Fuel type                   | diesel                                                             | rear hang(mm)                 | 1425                           |
| Emission standards          | GB17691-2005 EuroV,GB3847-2005                                     |                               |                                |
| Engine model                | Engine manufacturer                                                | Displacement (ml)             | Power (Kw)                     |
| 4KH1CN5HS                   | Qingling 50 bell                                                   |                               | 96                             |
| 4KH1-TCG51                  | (chongqing) engine co. LTD Qingling 50 bell (chongqing) engine co. | 2999                          | 88                             |
|                             | LTD                                                                |                               |                                |

high-altitude operation truck is one kind of special urpose vehicle which transport the workers and tools to aerial work. Equipped operational device both on the working platform and rotary seat, It can be remote control engine start/ stop, high/low speed. Using the electro-hydraulic proportional valve to control lifting arm is good stability. The lifting arm can 360 continuously rotate Through the link mechanism to make job groove level, steerable emergency pump fell job groove when the main pump fails, with night lighting, can lift heavy objects. The outrigger can separate and adjustable, to achieve vehicle leveling on uneven road. It is widely used in electricity, street lighting, municipal, landscape, communications, airports,making(repair)ship, transportation, advertising, photography and other aerial work areas