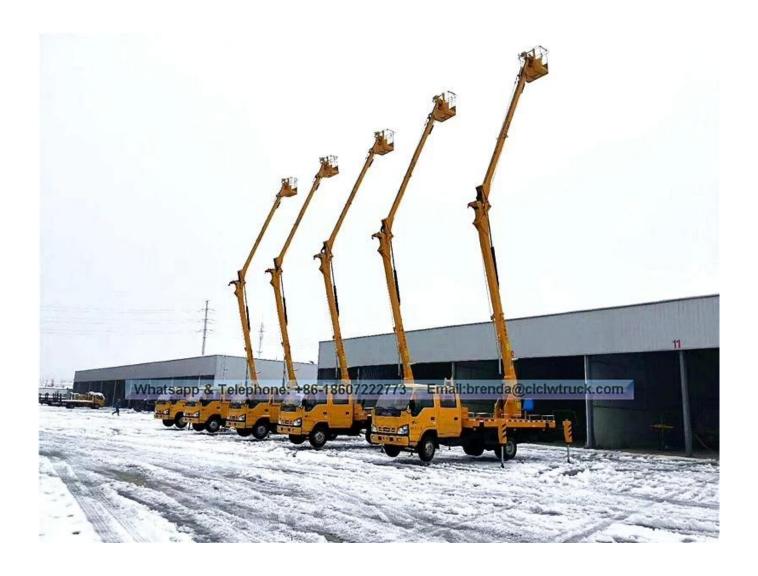

kind of special urpose vehicle which transport the workers and tools to aerial work. Equipped operational device both on the working platform and rotary seat, It can be remote control engine start/ stop, high/low speed. Using the electro-hydraulic proportional valve to control lifting arm is good stability. The lifting arm can 360 continuously rotate Through the link mechanism to make job groove level, steerable emergency pump fell job groove when the main pump fails, with night lighting, can lift heavy objects. The outrigger can separate and adjustable, to achieve vehicle leveling on uneven road. It is widely used in electricity, street lighting, municipal, landscape, communications, airports,making(repair)ship, transportation, advertising, photography and other aerial work areas















## • FACTORY SHOW •



















## PACKAGING AND SHIPPING



















## BUSINESS PARTNER .