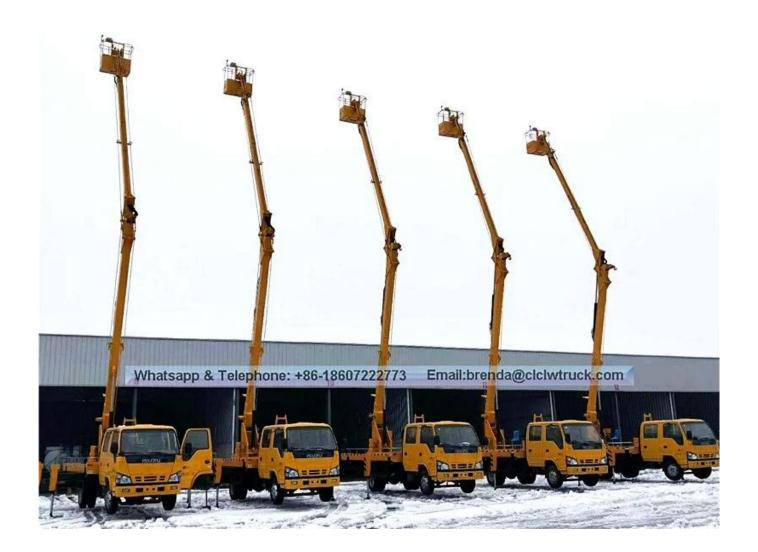

## ISUZU 16m high altitude operation vehicle

| Main specification          |                                                                    |                               |                                |
|-----------------------------|--------------------------------------------------------------------|-------------------------------|--------------------------------|
| Product name                | ISUZU 16 m high altitude working vehicle                           |                               |                                |
| Gross weight(Kg)            | 6090                                                               | Maximum operating height (m)  | 16                             |
| Payload weight (Kg)         |                                                                    | Overall dimension(mm)         | 7660×1980×3110                 |
| Curb weight(Kg)             | 5770                                                               | Cargo compartment size (mm)   | ××                             |
|                             |                                                                    | gross weight of trailer (kg)  |                                |
| Cab seats (person)          | 2+3                                                                | Utilization factor of payload |                                |
| Approach/departure angle(°) | 24/16                                                              | Front/rear hang(mm)           | 1015/2155                      |
| Axle No.                    | 2                                                                  | Wheelbase(mm)                 | 3360                           |
| Axle load(Kg)               | 2050/4040                                                          | Max speed(Km/h)               | 110,105                        |
| Chassis specification       |                                                                    |                               |                                |
| Chassis models              | QL1070A5HWY                                                        | Chassis name                  | Truck chassis (second)         |
| Brand name                  | Isuzu brand                                                        | Manufacturer                  | Qingling automobile co.<br>LTD |
| External dimension (mm)     | 5900×1880×2200                                                     | Tyre No.                      | 6                              |
| Approach/departure angle(°) | 24/16                                                              | Tyre specification            | 7.00R16 14PR                   |
| steel spring no.            | 8/6+5                                                              | Front hang(mm)                | 1504                           |
| Fuel type                   | diesel                                                             | rear hang(mm)                 | 1425                           |
| Emission standards          | GB17691-2005 EuroV,GB3847-2005                                     |                               |                                |
| Engine model                | Engine manufacturer                                                | Displacement (ml)             | Power (Kw)                     |
| 4KH1CN5HS                   | Qingling 50 bell                                                   |                               | 96                             |
| 4KH1-TCG51                  | (chongqing) engine co. LTD Qingling 50 bell (chongqing) engine co. | 2999                          | 88                             |
|                             | LTD                                                                |                               |                                |

high-altitude operation truck is one kind of special urpose vehicle which transport the workers and tools to aerial work. Equipped operational device both on the working platform and rotary seat, It can be remote control engine start/ stop, high/low speed. Using the electro-hydraulic proportional valve to control lifting arm is good stability. The lifting arm can 360 continuously rotate Through the link mechanism to make job groove level, steerable emergency pump fell job groove when the main pump fails, with night lighting, can lift heavy objects. The outrigger can separate and adjustable, to achieve vehicle leveling on uneven road. It is widely used in electricity, street lighting, municipal, landscape, communications, airports,making(repair)ship, transportation, advertising, photography and other aerial work areas