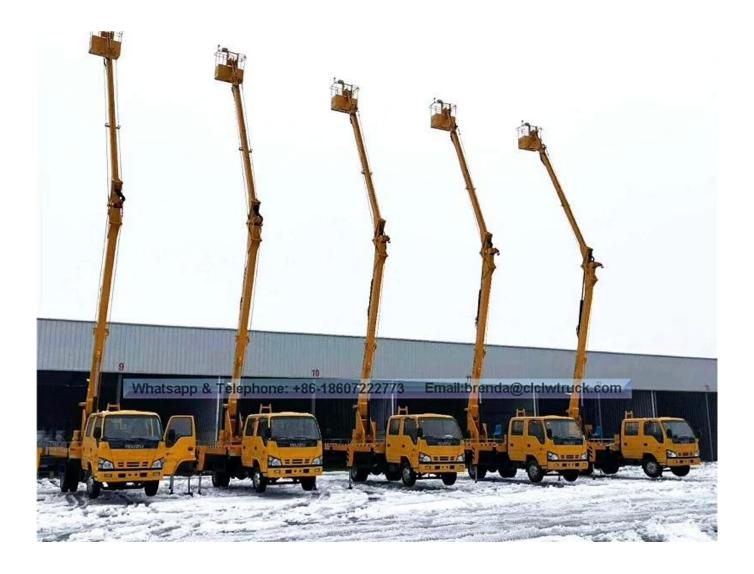

of special urpose vehicle which transport the workers and tools to aerial work. Equipped operational device both on the working platform and rotary seat, It can be remote control engine start/ stop, high/low speed. Using the electro-hydraulic proportional valve to control lifting arm is good stability. The lifting arm can 360 continuously rotate Through the link mechanism to make job groove level, steerable emergency pump fell job groove when the main pump fails, with night lighting, can lift heavy objects. The outrigger can separate and adjustable, to achieve vehicle leveling on uneven road. It is widely used in electricity, street lighting, municipal, landscape, communications, airports,making(repair)ship, transportation, advertising, photography and other aerial work areas















## • FACTORY SHOW •



















## PACKAGING AND SHIPPING



















## BUSINESS PARTNER .