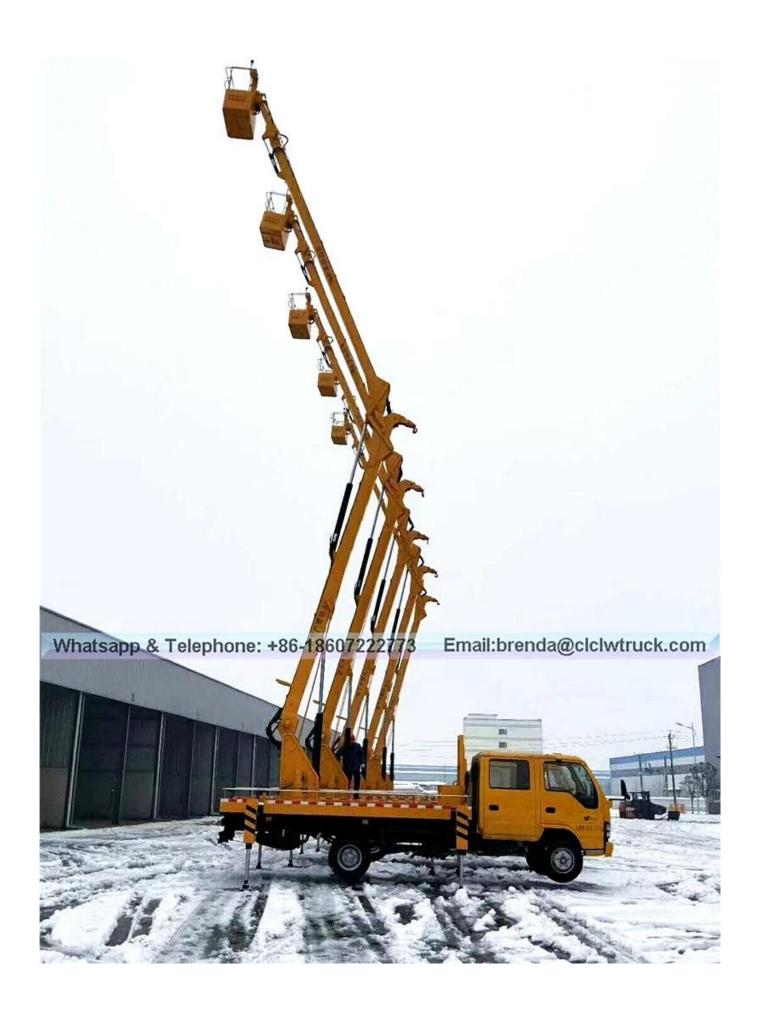

## ISUZU 16m high altitude operation vehicle

| Main specification          |                                                                    |                               |                                |
|-----------------------------|--------------------------------------------------------------------|-------------------------------|--------------------------------|
| Product name                | ISUZU 16 m high altitude working vehicle                           |                               |                                |
| Gross weight(Kg)            | 6090                                                               | Maximum operating height (m)  | 16                             |
| Payload weight (Kg)         |                                                                    | Overall dimension(mm)         | 7660×1980×3110                 |
| Curb weight(Kg)             | 5770                                                               | Cargo compartment size (mm)   | ××                             |
|                             |                                                                    | gross weight of trailer (kg)  |                                |
| Cab seats (person)          | 2+3                                                                | Utilization factor of payload |                                |
| Approach/departure angle(°) | 24/16                                                              | Front/rear hang(mm)           | 1015/2155                      |
| Axle No.                    | 2                                                                  | Wheelbase(mm)                 | 3360                           |
| Axle load(Kg)               | 2050/4040                                                          | Max speed(Km/h)               | 110,105                        |
| Chassis specification       |                                                                    |                               |                                |
| Chassis models              | QL1070A5HWY                                                        | Chassis name                  | Truck chassis (second)         |
| Brand name                  | Isuzu brand                                                        | Manufacturer                  | Qingling automobile co.<br>LTD |
| External dimension (mm)     | 5900×1880×2200                                                     | Tyre No.                      | 6                              |
| Approach/departure angle(°) | 24/16                                                              | Tyre specification            | 7.00R16 14PR                   |
| steel spring no.            | 8/6+5                                                              | Front hang(mm)                | 1504                           |
| Fuel type                   | diesel                                                             | rear hang(mm)                 | 1425                           |
| Emission standards          | GB17691-2005 EuroV,GB3847-2005                                     |                               |                                |
| Engine model                | Engine manufacturer                                                | Displacement (ml)             | Power (Kw)                     |
| 4KH1CN5HS                   | Qingling 50 bell                                                   |                               | 96                             |
| 4KH1-TCG51                  | (chongqing) engine co. LTD Qingling 50 bell (chongqing) engine co. | 2999                          | 88                             |
|                             | LTD                                                                |                               |                                |

high-altitude operation truck is one kind of special urpose vehicle which transport the workers and tools to aerial work. Equipped operational device both on the working platform and rotary seat, It can be remote control engine start/ stop, high/low speed. Using the electro-hydraulic proportional valve to control lifting arm is good stability. The lifting arm can 360 continuously rotate Through the link mechanism to make job groove level, steerable emergency pump fell job groove when the main pump fails, with night lighting, can lift heavy objects. The outrigger can separate and adjustable, to achieve vehicle leveling on uneven road. It is widely used in electricity, street lighting, municipal, landscape, communications, airports,making(repair)ship, transportation, advertising, photography and other aerial work areas