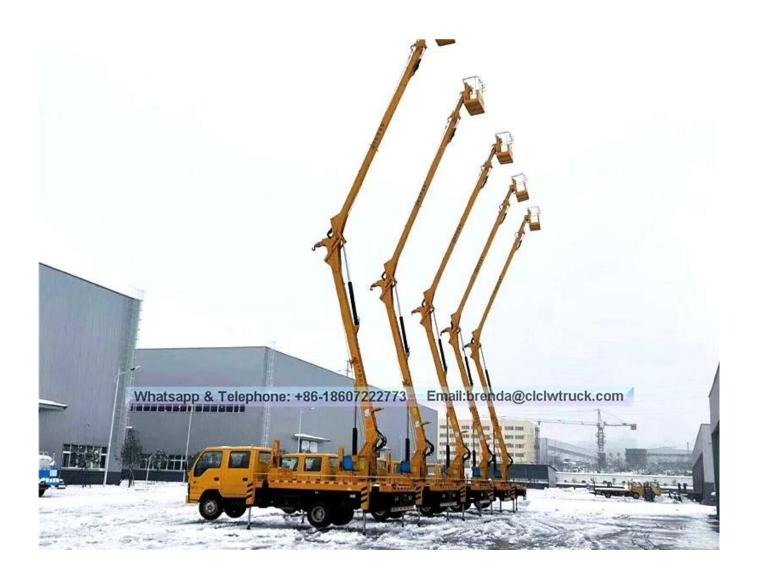

ne kind of special urpose vehicle which transport the workers and tools to aerial work. Equipped operational device both on the working platform and rotary seat, It can be remote control engine start/ stop, high/low speed. Using the electro-hydraulic proportional valve to control lifting arm is good stability. The lifting arm can 360 continuously rotate Through the link mechanism to make job groove level, steerable emergency pump fell job groove when the main pump fails, with night lighting, can lift heavy objects. The outrigger can separate and adjustable, to achieve vehicle leveling on uneven road. It is widely used in electricity, street lighting, municipal, landscape, communications, airports,making(repair)ship, transportation, advertising, photography and other aerial work areas















## • FACTORY SHOW •



















## PACKAGING AND SHIPPING



















## BUSINESS PARTNER .