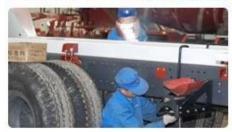

nsport the workers and tools to aerial work. Equipped operational device both on the working platform and rotary seat, It can be remote control engine start/ stop, high/low speed. Using the electro-hydraulic proportional valve to control lifting arm is good stability. The lifting arm can 360 continuously rotate Through the link mechanism to make job groove level, steerable emergency pump fell job groove when the main pump fails, with night lighting, can lift heavy objects. The outrigger can separate and adjustable, to achieve vehicle leveling on uneven road. It is widely used in electricity, street lighting, municipal, landscape, communications, airports,making(repair)ship, transportation, advertising, photography and other aerial work areas















## • FACTORY SHOW •



















## PACKAGING AND SHIPPING



















## BUSINESS PARTNER .