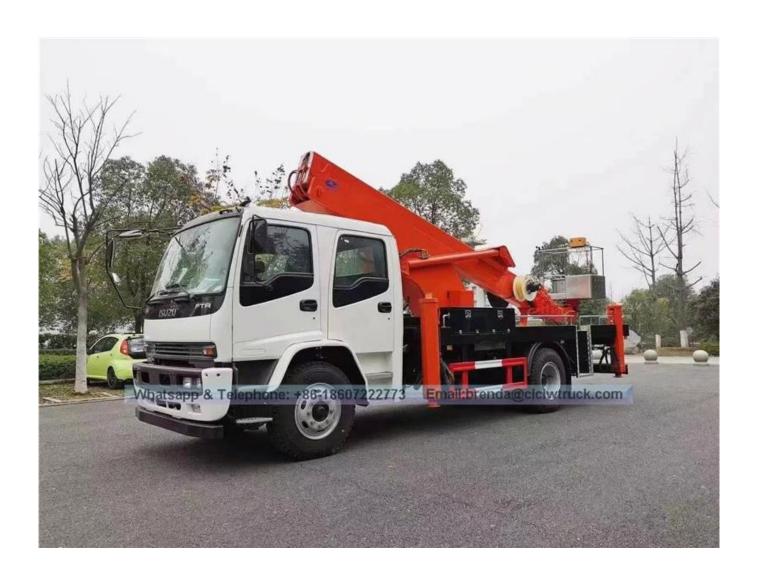

## **Technical Specification**

| Item                         | Unit                                                | Specification                                                            |
|------------------------------|-----------------------------------------------------|--------------------------------------------------------------------------|
| Product name                 |                                                     | High-altitude truck                                                      |
| Chassis model                |                                                     | QL10909KARY                                                              |
| Gross weight                 | 1                                                   | 7450                                                                     |
| Curb weight                  | kg                                                  | 7255                                                                     |
| Overall dimension            |                                                     | 8315×2320×3500                                                           |
| wheelbase                    | mm                                                  | 3815                                                                     |
| Approach/departure           | 0                                                   | 21/11                                                                    |
| angle                        |                                                     | 21/11                                                                    |
| Engine model                 |                                                     | 4HK1-TC50                                                                |
| Engine manufacturer          |                                                     | Isuzu (chongqing) engine co., LTD                                        |
| Transmission                 |                                                     | MLD 6 gears                                                              |
| Cabin                        |                                                     | Luxurious interior trim and seat, with power steering, air conditioning. |
| Emission standard            |                                                     | Euro IV                                                                  |
| Displacement / Power         | ml/kw                                               | 5193 / 151                                                               |
| Tire specification /         | pcs                                                 | 10.00R20 / 6                                                             |
| Number                       | pcs                                                 |                                                                          |
| Max speed                    | km/h                                                | 95                                                                       |
| Max working height           | m                                                   | 18                                                                       |
| Rated platform load          | kg                                                  | 200                                                                      |
| Rated manned platform        | man                                                 | 2                                                                        |
| Slewing angle   Left   Right | 0                                                   | 360                                                                      |
| Outrigger type / Q'ty        | pcs                                                 | H-type, 4 pcs                                                            |
| Remark                       | The whole truck is operated through upper and lower |                                                                          |
|                              | hydraulic operation, equipped with hook.            |                                                                          |

## hydraulic operation, equipped with hook. ISUZU 700P 18 Meters High-altitude Operation Truck Product Image