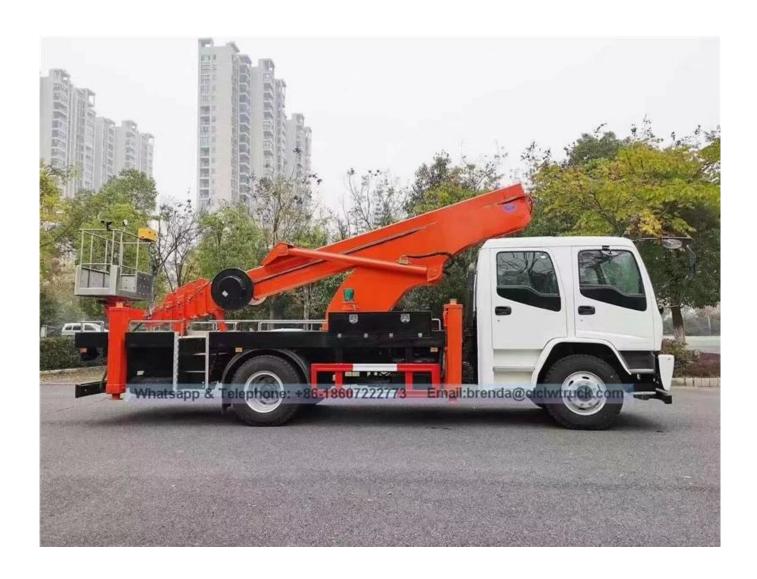

## **Technical Specification**

| Item                         | Unit                                                | Specification                                                            |
|------------------------------|-----------------------------------------------------|--------------------------------------------------------------------------|
| Product name                 |                                                     | High-altitude truck                                                      |
| Chassis model                |                                                     | QL10909KARY                                                              |
| Gross weight                 | 1                                                   | 7450                                                                     |
| Curb weight                  | kg                                                  | 7255                                                                     |
| Overall dimension            |                                                     | 8315×2320×3500                                                           |
| wheelbase                    | mm                                                  | 3815                                                                     |
| Approach/departure           | 0                                                   | 21/11                                                                    |
| angle                        |                                                     | 21/11                                                                    |
| Engine model                 |                                                     | 4HK1-TC50                                                                |
| Engine manufacturer          |                                                     | Isuzu (chongqing) engine co., LTD                                        |
| Transmission                 |                                                     | MLD 6 gears                                                              |
| Cabin                        |                                                     | Luxurious interior trim and seat, with power steering, air conditioning. |
| Emission standard            |                                                     | Euro IV                                                                  |
| Displacement / Power         | ml/kw                                               | 5193 / 151                                                               |
| Tire specification /         | pcs                                                 | 10.00R20 / 6                                                             |
| Number                       | pcs                                                 |                                                                          |
| Max speed                    | km/h                                                | 95                                                                       |
| Max working height           | m                                                   | 18                                                                       |
| Rated platform load          | kg                                                  | 200                                                                      |
| Rated manned platform        | man                                                 | 2                                                                        |
| Slewing angle   Left   Right | 0                                                   | 360                                                                      |
| Outrigger type / Q'ty        | pcs                                                 | H-type, 4 pcs                                                            |
| Remark                       | The whole truck is operated through upper and lower |                                                                          |
|                              | hydraulic operation, equipped with hook.            |                                                                          |

## hydraulic operation, equipped with hook. ISUZU 700P 18 Meters High-altitude Operation Truck Product Image