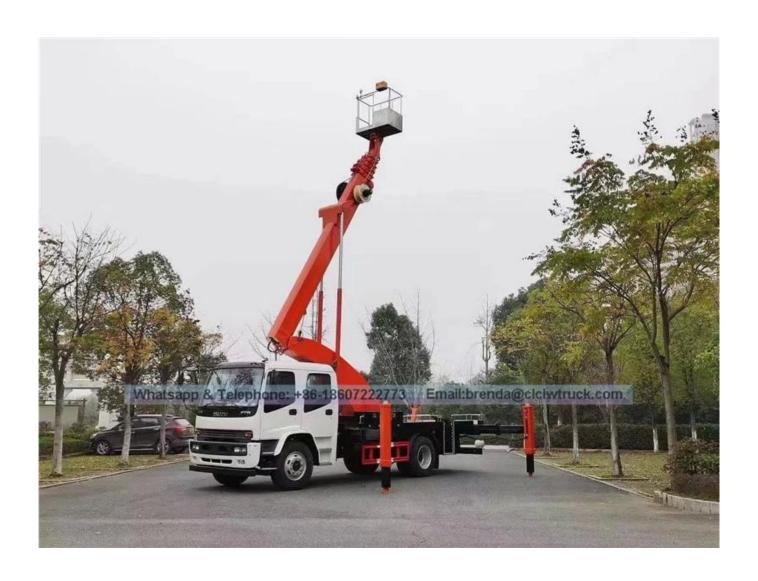

## **Technical Specification**

| Item                         | Unit                                                | Specification                                                            |
|------------------------------|-----------------------------------------------------|--------------------------------------------------------------------------|
| Product name                 |                                                     | High-altitude truck                                                      |
| Chassis model                |                                                     | QL10909KARY                                                              |
| Gross weight                 | 1                                                   | 7450                                                                     |
| Curb weight                  | kg                                                  | 7255                                                                     |
| Overall dimension            |                                                     | 8315×2320×3500                                                           |
| wheelbase                    | mm                                                  | 3815                                                                     |
| Approach/departure           | 0                                                   | 21/11                                                                    |
| angle                        |                                                     | 21/11                                                                    |
| Engine model                 |                                                     | 4HK1-TC50                                                                |
| Engine manufacturer          |                                                     | Isuzu (chongqing) engine co., LTD                                        |
| Transmission                 |                                                     | MLD 6 gears                                                              |
| Cabin                        |                                                     | Luxurious interior trim and seat, with power steering, air conditioning. |
| Emission standard            |                                                     | Euro IV                                                                  |
| Displacement / Power         | ml/kw                                               | 5193 / 151                                                               |
| Tire specification /         | pcs                                                 | 10.00R20 / 6                                                             |
| Number                       | pcs                                                 |                                                                          |
| Max speed                    | km/h                                                | 95                                                                       |
| Max working height           | m                                                   | 18                                                                       |
| Rated platform load          | kg                                                  | 200                                                                      |
| Rated manned platform        | man                                                 | 2                                                                        |
| Slewing angle   Left   Right | 0                                                   | 360                                                                      |
| Outrigger type / Q'ty        | pcs                                                 | H-type, 4 pcs                                                            |
| Remark                       | The whole truck is operated through upper and lower |                                                                          |
|                              | hydraulic operation, equipped with hook.            |                                                                          |

## hydraulic operation, equipped with hook. ISUZU 700P 18 Meters High-altitude Operation Truck Product Image