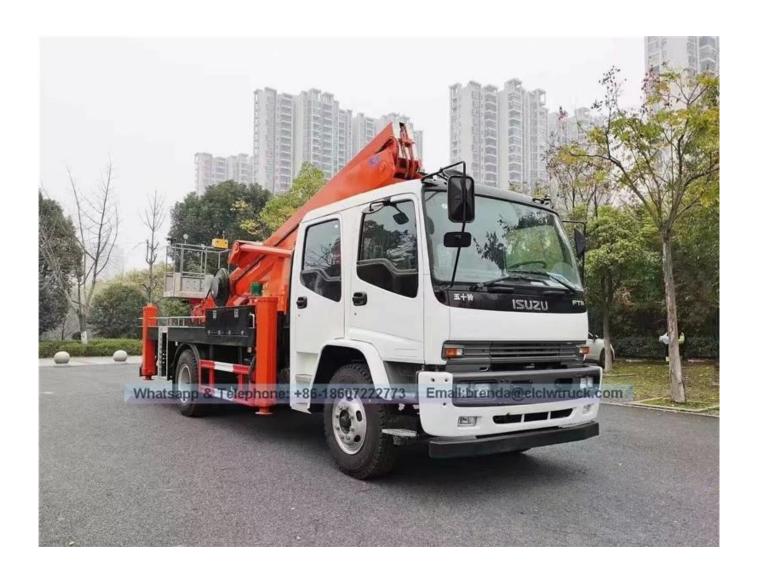

## **Technical Specification**

| Item                         | Unit                                                | Specification                                                            |
|------------------------------|-----------------------------------------------------|--------------------------------------------------------------------------|
| Product name                 |                                                     | High-altitude truck                                                      |
| Chassis model                |                                                     | QL10909KARY                                                              |
| Gross weight                 | 1                                                   | 7450                                                                     |
| Curb weight                  | kg                                                  | 7255                                                                     |
| Overall dimension            |                                                     | 8315×2320×3500                                                           |
| wheelbase                    | mm                                                  | 3815                                                                     |
| Approach/departure           | 0                                                   | 21/11                                                                    |
| angle                        |                                                     | 21/11                                                                    |
| Engine model                 |                                                     | 4HK1-TC50                                                                |
| Engine manufacturer          |                                                     | Isuzu (chongqing) engine co., LTD                                        |
| Transmission                 |                                                     | MLD 6 gears                                                              |
| Cabin                        |                                                     | Luxurious interior trim and seat, with power steering, air conditioning. |
| Emission standard            |                                                     | Euro IV                                                                  |
| Displacement / Power         | ml/kw                                               | 5193 / 151                                                               |
| Tire specification /         | pcs                                                 | 10.00R20 / 6                                                             |
| Number                       | pcs                                                 |                                                                          |
| Max speed                    | km/h                                                | 95                                                                       |
| Max working height           | m                                                   | 18                                                                       |
| Rated platform load          | kg                                                  | 200                                                                      |
| Rated manned platform        | man                                                 | 2                                                                        |
| Slewing angle   Left   Right | 0                                                   | 360                                                                      |
| Outrigger type / Q'ty        | pcs                                                 | H-type, 4 pcs                                                            |
| Remark                       | The whole truck is operated through upper and lower |                                                                          |
|                              | hydraulic operation, equipped with hook.            |                                                                          |

## hydraulic operation, equipped with hook. ISUZU 700P 18 Meters High-altitude Operation Truck Product Image