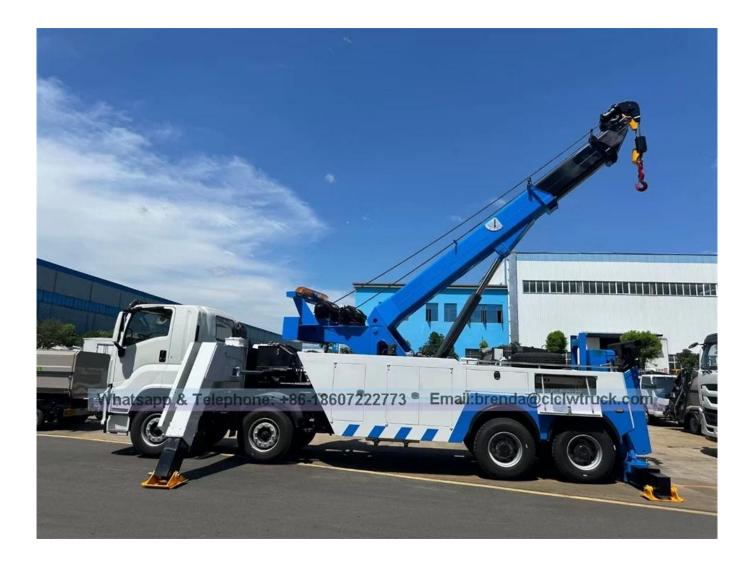

| 15*2                               |  |
| 22  | three-section boom, thr<br>linkage operating devic<br>rope, equipped with fou<br>of steel plate lifting lugs<br>long row of engineering | Imported valves from Italy Hyde, Haizhanli oil cylinder, Wanye double pump,<br>three-section boom, three-section support arm, split carriage, double-side<br>linkage operating device, two 15-ton hydraulic winches, 45-meter steel wire<br>rope, equipped with four sets of steel forks, one set of towing fork sets, one set<br>of steel plate lifting lugs and towing forks, one set of tire holding device. One<br>long row of engineering warning lights. One set of auxiliary lights, one set of<br>auxiliary air pipe assembly, and two binding chains. |                                    |  |

Reference picture: