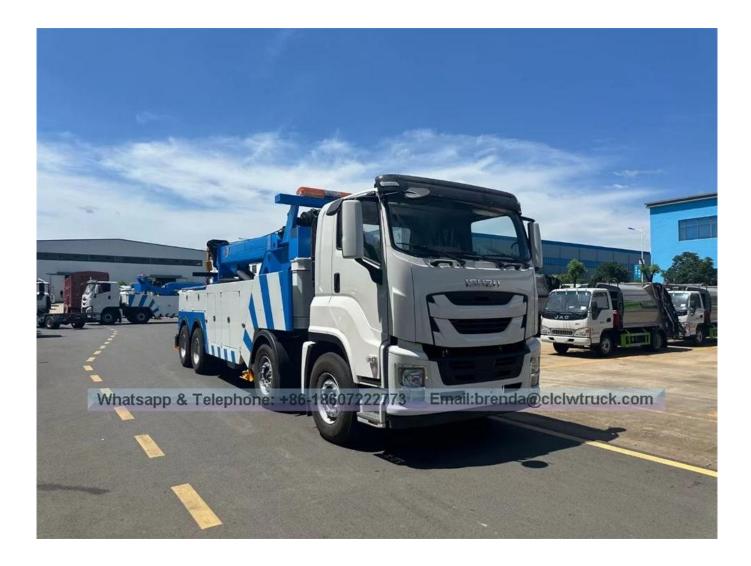

| No. | Item name                                                                                                                               | unit                                                                                                                                                                                                                                                                                                                                                                                                                                                                                                                                                           | Specification/Technical Parameter  |  |
|-----|-----------------------------------------------------------------------------------------------------------------------------------------|----------------------------------------------------------------------------------------------------------------------------------------------------------------------------------------------------------------------------------------------------------------------------------------------------------------------------------------------------------------------------------------------------------------------------------------------------------------------------------------------------------------------------------------------------------------|------------------------------------|--|
| 1   | Product name                                                                                                                            |                                                                                                                                                                                                                                                                                                                                                                                                                                                                                                                                                                | ISUZU 30ton rotary wrecker truck   |  |
| 2   | Drive type                                                                                                                              |                                                                                                                                                                                                                                                                                                                                                                                                                                                                                                                                                                | 8x4                                |  |
| 3   | steering wheel                                                                                                                          |                                                                                                                                                                                                                                                                                                                                                                                                                                                                                                                                                                | Left hand drive                    |  |
| 4   | Overall size                                                                                                                            | mm                                                                                                                                                                                                                                                                                                                                                                                                                                                                                                                                                             | 13880×25500×4000                   |  |
| 5   | Gross weight                                                                                                                            | kg                                                                                                                                                                                                                                                                                                                                                                                                                                                                                                                                                             | 41000                              |  |
| 6   | Rated payload                                                                                                                           | kg                                                                                                                                                                                                                                                                                                                                                                                                                                                                                                                                                             | 27850                              |  |
| 7   | Curb weight                                                                                                                             | kg                                                                                                                                                                                                                                                                                                                                                                                                                                                                                                                                                             | 13150                              |  |
| 8   | Axle                                                                                                                                    |                                                                                                                                                                                                                                                                                                                                                                                                                                                                                                                                                                | 4                                  |  |
| 9   | Wheelbase                                                                                                                               | mm                                                                                                                                                                                                                                                                                                                                                                                                                                                                                                                                                             | 2100+4325+1370                     |  |
| 10  | Max speed                                                                                                                               | Km/h                                                                                                                                                                                                                                                                                                                                                                                                                                                                                                                                                           | 85                                 |  |
| 11  | Chassis model                                                                                                                           |                                                                                                                                                                                                                                                                                                                                                                                                                                                                                                                                                                | QL5440TZZW6VDHY                    |  |
| 12  | Chassis brand                                                                                                                           |                                                                                                                                                                                                                                                                                                                                                                                                                                                                                                                                                                | ISUZU                              |  |
| 13  | Chassis manufacturer                                                                                                                    |                                                                                                                                                                                                                                                                                                                                                                                                                                                                                                                                                                | Qingling Auto motor Co.,Ltd        |  |
| 14  | Engine Model                                                                                                                            |                                                                                                                                                                                                                                                                                                                                                                                                                                                                                                                                                                | 6WG1-TCG61                         |  |
| 15  | Engine manufacturer                                                                                                                     |                                                                                                                                                                                                                                                                                                                                                                                                                                                                                                                                                                | QinglingISUZU(China)engine co.,ltd |  |
| 16  | Displacement/Power                                                                                                                      | ml/kw                                                                                                                                                                                                                                                                                                                                                                                                                                                                                                                                                          | 15681/338KW/ 460HP                 |  |
| 17  | Emission                                                                                                                                |                                                                                                                                                                                                                                                                                                                                                                                                                                                                                                                                                                | Euro 6                             |  |
| 18  | fuel type                                                                                                                               |                                                                                                                                                                                                                                                                                                                                                                                                                                                                                                                                                                | Diesel                             |  |
| 19  | Tyre specification /<br>Tyre number                                                                                                     |                                                                                                                                                                                                                                                                                                                                                                                                                                                                                                                                                                | 385/65R22.5                        |  |
| 20  | Maximum lift<br>weight(kg)<br>In situ support                                                                                           |                                                                                                                                                                                                                                                                                                                                                                                                                                                                                                                                                                | 30-50ton                           |  |
| 21  | winch                                                                                                                                   |                                                                                                                                                                                                                                                                                                                                                                                                                                                                                                                                                                | 15*2                               |  |
| 22  | three-section boom, thr<br>linkage operating devic<br>rope, equipped with fou<br>of steel plate lifting lugs<br>long row of engineering | Imported valves from Italy Hyde, Haizhanli oil cylinder, Wanye double pump,<br>three-section boom, three-section support arm, split carriage, double-side<br>linkage operating device, two 15-ton hydraulic winches, 45-meter steel wire<br>rope, equipped with four sets of steel forks, one set of towing fork sets, one set<br>of steel plate lifting lugs and towing forks, one set of tire holding device. One<br>long row of engineering warning lights. One set of auxiliary lights, one set of<br>auxiliary air pipe assembly, and two binding chains. |                                    |  |

Reference picture: