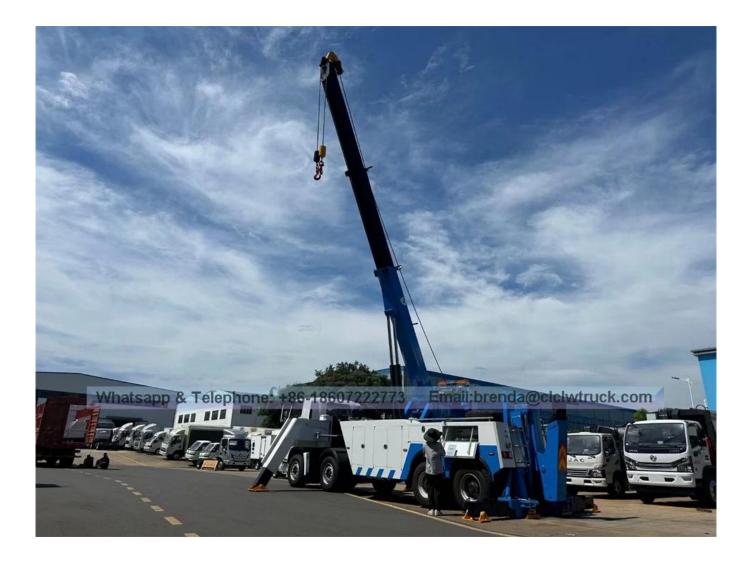

| 15*2                               |  |
| 22  | three-section boom, thr<br>linkage operating devic<br>rope, equipped with fou<br>of steel plate lifting lugs<br>long row of engineering | Imported valves from Italy Hyde, Haizhanli oil cylinder, Wanye double pump,<br>three-section boom, three-section support arm, split carriage, double-side<br>linkage operating device, two 15-ton hydraulic winches, 45-meter steel wire<br>rope, equipped with four sets of steel forks, one set of towing fork sets, one set<br>of steel plate lifting lugs and towing forks, one set of tire holding device. One<br>long row of engineering warning lights. One set of auxiliary lights, one set of<br>auxiliary air pipe assembly, and two binding chains. |                                    |  |

Reference picture: