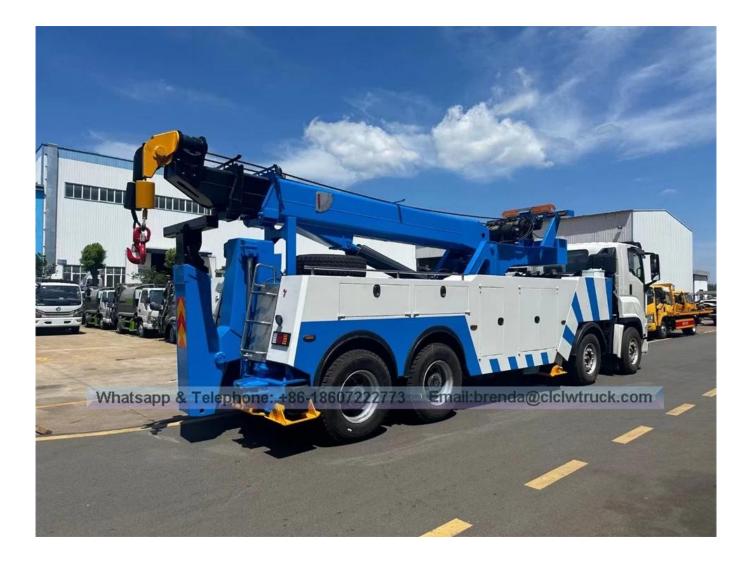

| No. | Item name                                                                                                                               | unit                                                                                                                                                                                                                                                                                                                                                                                                                                                                                                                                                           | Specification/Technical Parameter  |  |
|-----|-----------------------------------------------------------------------------------------------------------------------------------------|----------------------------------------------------------------------------------------------------------------------------------------------------------------------------------------------------------------------------------------------------------------------------------------------------------------------------------------------------------------------------------------------------------------------------------------------------------------------------------------------------------------------------------------------------------------|------------------------------------|--|
| 1   | Product name                                                                                                                            |                                                                                                                                                                                                                                                                                                                                                                                                                                                                                                                                                                | ISUZU 30ton rotary wrecker truck   |  |
| 2   | Drive type                                                                                                                              |                                                                                                                                                                                                                                                                                                                                                                                                                                                                                                                                                                | 8x4                                |  |
| 3   | steering wheel                                                                                                                          |                                                                                                                                                                                                                                                                                                                                                                                                                                                                                                                                                                | Left hand drive                    |  |
| 4   | Overall size                                                                                                                            | mm                                                                                                                                                                                                                                                                                                                                                                                                                                                                                                                                                             | 13880×25500×4000                   |  |
| 5   | Gross weight                                                                                                                            | kg                                                                                                                                                                                                                                                                                                                                                                                                                                                                                                                                                             | 41000                              |  |
| 6   | Rated payload                                                                                                                           | kg                                                                                                                                                                                                                                                                                                                                                                                                                                                                                                                                                             | 27850                              |  |
| 7   | Curb weight                                                                                                                             | kg                                                                                                                                                                                                                                                                                                                                                                                                                                                                                                                                                             | 13150                              |  |
| 8   | Axle                                                                                                                                    |                                                                                                                                                                                                                                                                                                                                                                                                                                                                                                                                                                | 4                                  |  |
| 9   | Wheelbase                                                                                                                               | mm                                                                                                                                                                                                                                                                                                                                                                                                                                                                                                                                                             | 2100+4325+1370                     |  |
| 10  | Max speed                                                                                                                               | Km/h                                                                                                                                                                                                                                                                                                                                                                                                                                                                                                                                                           | 85                                 |  |
| 11  | Chassis model                                                                                                                           |                                                                                                                                                                                                                                                                                                                                                                                                                                                                                                                                                                | QL5440TZZW6VDHY                    |  |
| 12  | Chassis brand                                                                                                                           |                                                                                                                                                                                                                                                                                                                                                                                                                                                                                                                                                                | ISUZU                              |  |
| 13  | Chassis manufacturer                                                                                                                    |                                                                                                                                                                                                                                                                                                                                                                                                                                                                                                                                                                | Qingling Auto motor Co.,Ltd        |  |
| 14  | Engine Model                                                                                                                            |                                                                                                                                                                                                                                                                                                                                                                                                                                                                                                                                                                | 6WG1-TCG61                         |  |
| 15  | Engine manufacturer                                                                                                                     |                                                                                                                                                                                                                                                                                                                                                                                                                                                                                                                                                                | QinglingISUZU(China)engine co.,ltd |  |
| 16  | Displacement/Power                                                                                                                      | ml/kw                                                                                                                                                                                                                                                                                                                                                                                                                                                                                                                                                          | 15681/338KW/ 460HP                 |  |
| 17  | Emission                                                                                                                                |                                                                                                                                                                                                                                                                                                                                                                                                                                                                                                                                                                | Euro 6                             |  |
| 18  | fuel type                                                                                                                               |                                                                                                                                                                                                                                                                                                                                                                                                                                                                                                                                                                | Diesel                             |  |
| 19  | Tyre specification /<br>Tyre number                                                                                                     |                                                                                                                                                                                                                                                                                                                                                                                                                                                                                                                                                                | 385/65R22.5                        |  |
| 20  | Maximum lift<br>weight(kg)<br>In situ support                                                                                           |                                                                                                                                                                                                                                                                                                                                                                                                                                                                                                                                                                | 30-50ton                           |  |
| 21  | winch                                                                                                                                   |                                                                                                                                                                                                                                                                                                                                                                                                                                                                                                                                                                | 15*2                               |  |
| 22  | three-section boom, thr<br>linkage operating devic<br>rope, equipped with fou<br>of steel plate lifting lugs<br>long row of engineering | Imported valves from Italy Hyde, Haizhanli oil cylinder, Wanye double pump,<br>three-section boom, three-section support arm, split carriage, double-side<br>linkage operating device, two 15-ton hydraulic winches, 45-meter steel wire<br>rope, equipped with four sets of steel forks, one set of towing fork sets, one set<br>of steel plate lifting lugs and towing forks, one set of tire holding device. One<br>long row of engineering warning lights. One set of auxiliary lights, one set of<br>auxiliary air pipe assembly, and two binding chains. |                                    |  |

Reference picture: