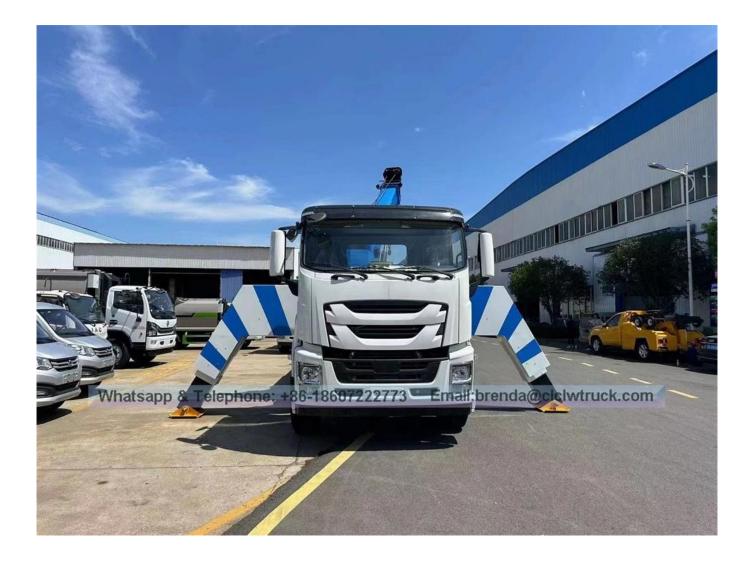

| No. | Item name                                                                                                                               | unit                                                                                                                                                                                                                                                                                                                                                                                                                                                                                                                                                           | Specification/Technical Parameter  |  |
|-----|-----------------------------------------------------------------------------------------------------------------------------------------|----------------------------------------------------------------------------------------------------------------------------------------------------------------------------------------------------------------------------------------------------------------------------------------------------------------------------------------------------------------------------------------------------------------------------------------------------------------------------------------------------------------------------------------------------------------|------------------------------------|--|
| 1   | Product name                                                                                                                            |                                                                                                                                                                                                                                                                                                                                                                                                                                                                                                                                                                | ISUZU 30ton rotary wrecker truck   |  |
| 2   | Drive type                                                                                                                              |                                                                                                                                                                                                                                                                                                                                                                                                                                                                                                                                                                | 8x4                                |  |
| 3   | steering wheel                                                                                                                          |                                                                                                                                                                                                                                                                                                                                                                                                                                                                                                                                                                | Left hand drive                    |  |
| 4   | Overall size                                                                                                                            | mm                                                                                                                                                                                                                                                                                                                                                                                                                                                                                                                                                             | 13880×25500×4000                   |  |
| 5   | Gross weight                                                                                                                            | kg                                                                                                                                                                                                                                                                                                                                                                                                                                                                                                                                                             | 41000                              |  |
| 6   | Rated payload                                                                                                                           | kg                                                                                                                                                                                                                                                                                                                                                                                                                                                                                                                                                             | 27850                              |  |
| 7   | Curb weight                                                                                                                             | kg                                                                                                                                                                                                                                                                                                                                                                                                                                                                                                                                                             | 13150                              |  |
| 8   | Axle                                                                                                                                    |                                                                                                                                                                                                                                                                                                                                                                                                                                                                                                                                                                | 4                                  |  |
| 9   | Wheelbase                                                                                                                               | mm                                                                                                                                                                                                                                                                                                                                                                                                                                                                                                                                                             | 2100+4325+1370                     |  |
| 10  | Max speed                                                                                                                               | Km/h                                                                                                                                                                                                                                                                                                                                                                                                                                                                                                                                                           | 85                                 |  |
| 11  | Chassis model                                                                                                                           |                                                                                                                                                                                                                                                                                                                                                                                                                                                                                                                                                                | QL5440TZZW6VDHY                    |  |
| 12  | Chassis brand                                                                                                                           |                                                                                                                                                                                                                                                                                                                                                                                                                                                                                                                                                                | ISUZU                              |  |
| 13  | Chassis manufacturer                                                                                                                    |                                                                                                                                                                                                                                                                                                                                                                                                                                                                                                                                                                | Qingling Auto motor Co.,Ltd        |  |
| 14  | Engine Model                                                                                                                            |                                                                                                                                                                                                                                                                                                                                                                                                                                                                                                                                                                | 6WG1-TCG61                         |  |
| 15  | Engine manufacturer                                                                                                                     |                                                                                                                                                                                                                                                                                                                                                                                                                                                                                                                                                                | QinglingISUZU(China)engine co.,ltd |  |
| 16  | Displacement/Power                                                                                                                      | ml/kw                                                                                                                                                                                                                                                                                                                                                                                                                                                                                                                                                          | 15681/338KW/ 460HP                 |  |
| 17  | Emission                                                                                                                                |                                                                                                                                                                                                                                                                                                                                                                                                                                                                                                                                                                | Euro 6                             |  |
| 18  | fuel type                                                                                                                               |                                                                                                                                                                                                                                                                                                                                                                                                                                                                                                                                                                | Diesel                             |  |
| 19  | Tyre specification /<br>Tyre number                                                                                                     |                                                                                                                                                                                                                                                                                                                                                                                                                                                                                                                                                                | 385/65R22.5                        |  |
| 20  | Maximum lift<br>weight(kg)<br>In situ support                                                                                           |                                                                                                                                                                                                                                                                                                                                                                                                                                                                                                                                                                | 30-50ton                           |  |
| 21  | winch                                                                                                                                   |                                                                                                                                                                                                                                                                                                                                                                                                                                                                                                                                                                | 15*2                               |  |
| 22  | three-section boom, thr<br>linkage operating devic<br>rope, equipped with fou<br>of steel plate lifting lugs<br>long row of engineering | Imported valves from Italy Hyde, Haizhanli oil cylinder, Wanye double pump,<br>three-section boom, three-section support arm, split carriage, double-side<br>linkage operating device, two 15-ton hydraulic winches, 45-meter steel wire<br>rope, equipped with four sets of steel forks, one set of towing fork sets, one set<br>of steel plate lifting lugs and towing forks, one set of tire holding device. One<br>long row of engineering warning lights. One set of auxiliary lights, one set of<br>auxiliary air pipe assembly, and two binding chains. |                                    |  |

Reference picture: