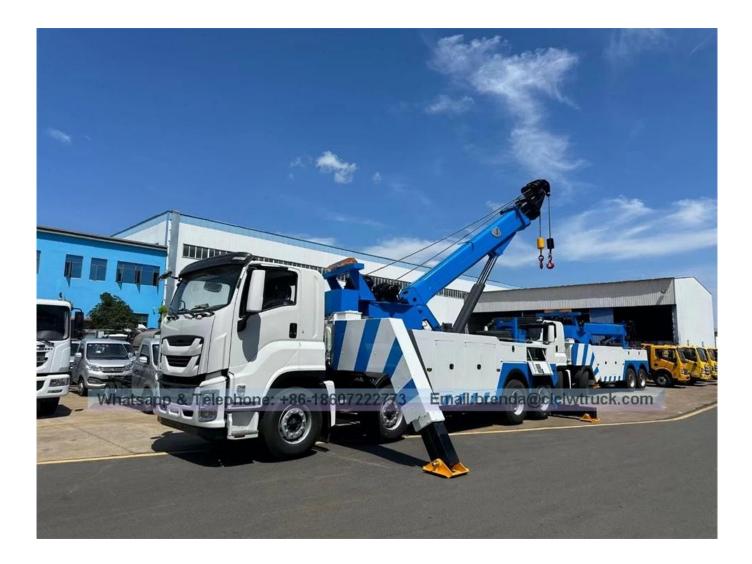

| 15*2                               |  |
| 22  | three-section boom, thr<br>linkage operating devic<br>rope, equipped with fou<br>of steel plate lifting lugs<br>long row of engineering | Imported valves from Italy Hyde, Haizhanli oil cylinder, Wanye double pump,<br>three-section boom, three-section support arm, split carriage, double-side<br>linkage operating device, two 15-ton hydraulic winches, 45-meter steel wire<br>rope, equipped with four sets of steel forks, one set of towing fork sets, one set<br>of steel plate lifting lugs and towing forks, one set of tire holding device. One<br>long row of engineering warning lights. One set of auxiliary lights, one set of<br>auxiliary air pipe assembly, and two binding chains. |                                    |  |

Reference picture: