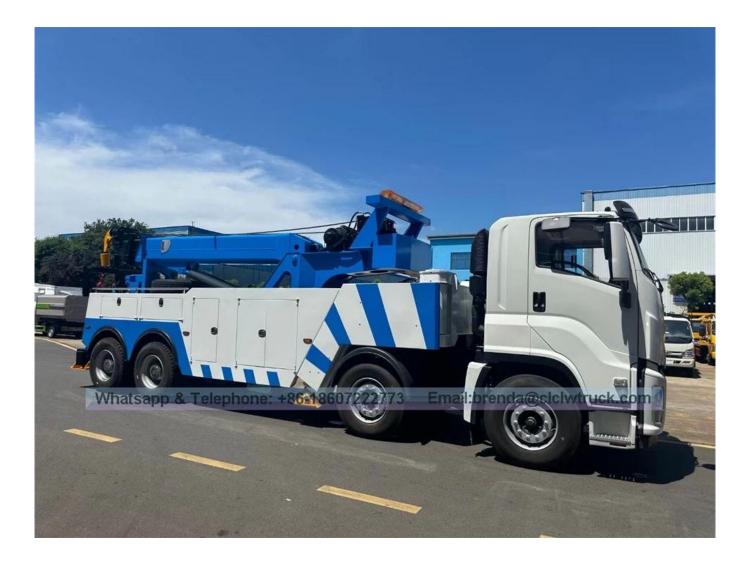

| 15*2                               |  |
| 22  | three-section boom, thr<br>linkage operating devic<br>rope, equipped with fou<br>of steel plate lifting lugs<br>long row of engineering | Imported valves from Italy Hyde, Haizhanli oil cylinder, Wanye double pump,<br>three-section boom, three-section support arm, split carriage, double-side<br>linkage operating device, two 15-ton hydraulic winches, 45-meter steel wire<br>rope, equipped with four sets of steel forks, one set of towing fork sets, one set<br>of steel plate lifting lugs and towing forks, one set of tire holding device. One<br>long row of engineering warning lights. One set of auxiliary lights, one set of<br>auxiliary air pipe assembly, and two binding chains. |                                    |  |

Reference picture: