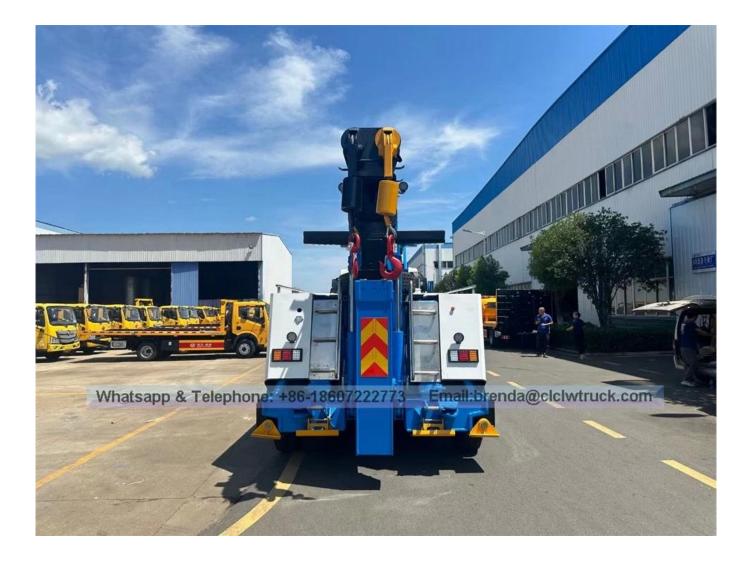

| No. | Item name                                                                                                                               | unit                                                                                                                                                                                                                                                                                                                                                                                                                                                                                                                                                           | Specification/Technical Parameter  |  |
|-----|-----------------------------------------------------------------------------------------------------------------------------------------|----------------------------------------------------------------------------------------------------------------------------------------------------------------------------------------------------------------------------------------------------------------------------------------------------------------------------------------------------------------------------------------------------------------------------------------------------------------------------------------------------------------------------------------------------------------|------------------------------------|--|
| 1   | Product name                                                                                                                            |                                                                                                                                                                                                                                                                                                                                                                                                                                                                                                                                                                | ISUZU 30ton rotary wrecker truck   |  |
| 2   | Drive type                                                                                                                              |                                                                                                                                                                                                                                                                                                                                                                                                                                                                                                                                                                | 8x4                                |  |
| 3   | steering wheel                                                                                                                          |                                                                                                                                                                                                                                                                                                                                                                                                                                                                                                                                                                | Left hand drive                    |  |
| 4   | Overall size                                                                                                                            | mm                                                                                                                                                                                                                                                                                                                                                                                                                                                                                                                                                             | 13880×25500×4000                   |  |
| 5   | Gross weight                                                                                                                            | kg                                                                                                                                                                                                                                                                                                                                                                                                                                                                                                                                                             | 41000                              |  |
| 6   | Rated payload                                                                                                                           | kg                                                                                                                                                                                                                                                                                                                                                                                                                                                                                                                                                             | 27850                              |  |
| 7   | Curb weight                                                                                                                             | kg                                                                                                                                                                                                                                                                                                                                                                                                                                                                                                                                                             | 13150                              |  |
| 8   | Axle                                                                                                                                    |                                                                                                                                                                                                                                                                                                                                                                                                                                                                                                                                                                | 4                                  |  |
| 9   | Wheelbase                                                                                                                               | mm                                                                                                                                                                                                                                                                                                                                                                                                                                                                                                                                                             | 2100+4325+1370                     |  |
| 10  | Max speed                                                                                                                               | Km/h                                                                                                                                                                                                                                                                                                                                                                                                                                                                                                                                                           | 85                                 |  |
| 11  | Chassis model                                                                                                                           |                                                                                                                                                                                                                                                                                                                                                                                                                                                                                                                                                                | QL5440TZZW6VDHY                    |  |
| 12  | Chassis brand                                                                                                                           |                                                                                                                                                                                                                                                                                                                                                                                                                                                                                                                                                                | ISUZU                              |  |
| 13  | Chassis manufacturer                                                                                                                    |                                                                                                                                                                                                                                                                                                                                                                                                                                                                                                                                                                | Qingling Auto motor Co.,Ltd        |  |
| 14  | Engine Model                                                                                                                            |                                                                                                                                                                                                                                                                                                                                                                                                                                                                                                                                                                | 6WG1-TCG61                         |  |
| 15  | Engine manufacturer                                                                                                                     |                                                                                                                                                                                                                                                                                                                                                                                                                                                                                                                                                                | QinglingISUZU(China)engine co.,ltd |  |
| 16  | Displacement/Power                                                                                                                      | ml/kw                                                                                                                                                                                                                                                                                                                                                                                                                                                                                                                                                          | 15681/338KW/ 460HP                 |  |
| 17  | Emission                                                                                                                                |                                                                                                                                                                                                                                                                                                                                                                                                                                                                                                                                                                | Euro 6                             |  |
| 18  | fuel type                                                                                                                               |                                                                                                                                                                                                                                                                                                                                                                                                                                                                                                                                                                | Diesel                             |  |
| 19  | Tyre specification /<br>Tyre number                                                                                                     |                                                                                                                                                                                                                                                                                                                                                                                                                                                                                                                                                                | 385/65R22.5                        |  |
| 20  | Maximum lift<br>weight(kg)<br>In situ support                                                                                           |                                                                                                                                                                                                                                                                                                                                                                                                                                                                                                                                                                | 30-50ton                           |  |
| 21  | winch                                                                                                                                   |                                                                                                                                                                                                                                                                                                                                                                                                                                                                                                                                                                | 15*2                               |  |
| 22  | three-section boom, thr<br>linkage operating devic<br>rope, equipped with fou<br>of steel plate lifting lugs<br>long row of engineering | Imported valves from Italy Hyde, Haizhanli oil cylinder, Wanye double pump,<br>three-section boom, three-section support arm, split carriage, double-side<br>linkage operating device, two 15-ton hydraulic winches, 45-meter steel wire<br>rope, equipped with four sets of steel forks, one set of towing fork sets, one set<br>of steel plate lifting lugs and towing forks, one set of tire holding device. One<br>long row of engineering warning lights. One set of auxiliary lights, one set of<br>auxiliary air pipe assembly, and two binding chains. |                                    |  |

Reference picture: