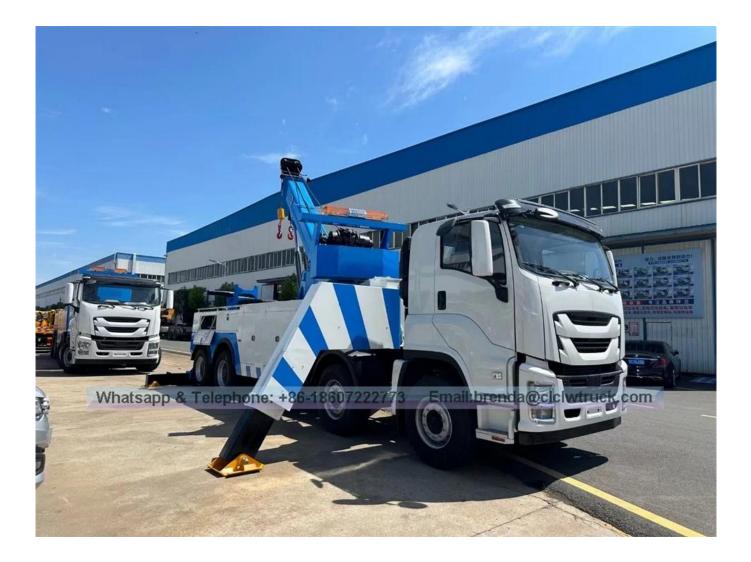

|  |
| 22  | three-section boom, thr<br>linkage operating devic<br>rope, equipped with fou<br>of steel plate lifting lugs<br>long row of engineering | Imported valves from Italy Hyde, Haizhanli oil cylinder, Wanye double pump,<br>three-section boom, three-section support arm, split carriage, double-side<br>linkage operating device, two 15-ton hydraulic winches, 45-meter steel wire<br>rope, equipped with four sets of steel forks, one set of towing fork sets, one set<br>of steel plate lifting lugs and towing forks, one set of tire holding device. One<br>long row of engineering warning lights. One set of auxiliary lights, one set of<br>auxiliary air pipe assembly, and two binding chains. |                                    |  |

Reference picture: