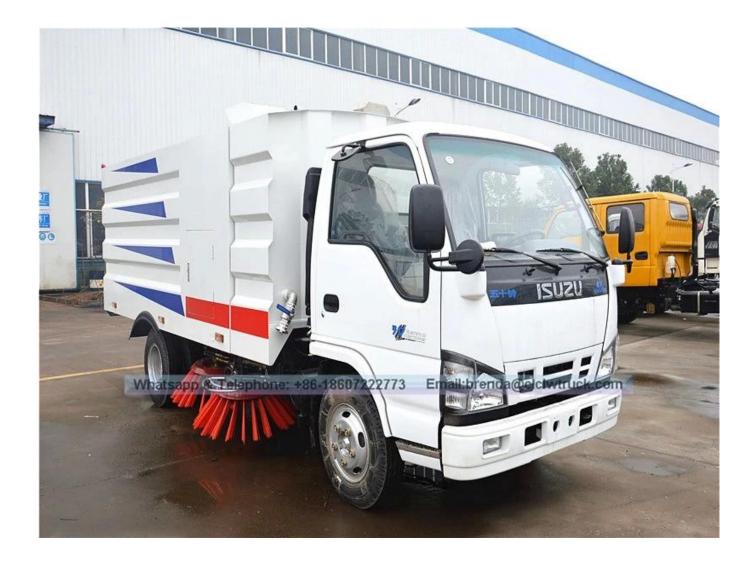

| No. | Item name              | Unit  | Specification model/Technical parameter |
|-----|------------------------|-------|-----------------------------------------|
| 1   | Vehicle name           | 0     | ISUZU 600P Road Sweeper Truck           |
| 2   | Drive type             | 3     | 4x2                                     |
| 3   | Steering wheel         | 0     | Left hand drive                         |
| 4   | Overall dimension      | mm    | 6200×2010×2530                          |
| 5   | Gross weight           | kg    | 7300                                    |
| 6   | Payload                | kg    | 2120                                    |
| 7   | Curb weight            | kg    | 5050                                    |
| 8   | Axle No.               |       | 2                                       |
| 9   | Wheelbase              | mm    | 3360                                    |
| 10  | Max speed              | Km/h  | 105                                     |
| 11  | Chassis model          |       | QL1070A5HAY                             |
| 12  | Chassis brand          |       | ISUZU                                   |
| 13  | Chassis manufacturer   |       | QINGLING Auto Motor Co.,Ltd             |
| 14  | Engine model           |       | 4KH1CN5HS                               |
| 15  | Engine manufacturer    |       | Qingling ISUZU (Chongqing) Engine       |
|     |                        |       | Co.,Ltd                                 |
| 16  | Engine capacity /power | ml/kw | 2999/95                                 |
| 17  | Emission standard      |       | Euro V                                  |
| 18  | Fuel type              |       | Diesel                                  |
| 19  | Tyre specification/No. |       | 7.00R16                                 |
| 20  | Gearbox                |       | 5 forward, 1 reverse                    |
| 21  | Front axle/Rear axle   | Т     | 2580/4720                               |
| 22  | Cab                    |       | single row, air condition, with USB     |
| 22  |                        |       | connector and radio                     |
| 23  | Cab passenger          | (men) | 2                                       |
| 24  | Dustbin volume         | m³    | 4                                       |

| 25 | Water tank volume                | m³                                                                                                                                                                                                                                                                                                                                                                                                                                                                                                                                                                                                                                                                                                                                                                                                                                                | 1.5                          |
|----|----------------------------------|---------------------------------------------------------------------------------------------------------------------------------------------------------------------------------------------------------------------------------------------------------------------------------------------------------------------------------------------------------------------------------------------------------------------------------------------------------------------------------------------------------------------------------------------------------------------------------------------------------------------------------------------------------------------------------------------------------------------------------------------------------------------------------------------------------------------------------------------------|------------------------------|
| 26 | Dustbin material                 |                                                                                                                                                                                                                                                                                                                                                                                                                                                                                                                                                                                                                                                                                                                                                                                                                                                   | Stainless steel              |
| 27 | Water tank material              | No.                                                                                                                                                                                                                                                                                                                                                                                                                                                                                                                                                                                                                                                                                                                                                                                                                                               | Stainless steel              |
| 28 | Auxiliary engine model           |                                                                                                                                                                                                                                                                                                                                                                                                                                                                                                                                                                                                                                                                                                                                                                                                                                                   | JX493G                       |
| 29 | Auxiliary engine power           | kw                                                                                                                                                                                                                                                                                                                                                                                                                                                                                                                                                                                                                                                                                                                                                                                                                                                | 57KW                         |
| 30 | Auxiliary engine manufacturer    |                                                                                                                                                                                                                                                                                                                                                                                                                                                                                                                                                                                                                                                                                                                                                                                                                                                   | Jiangxi ISUZU engine Co.,Ltd |
| 31 | Max sweeping width               | mm                                                                                                                                                                                                                                                                                                                                                                                                                                                                                                                                                                                                                                                                                                                                                                                                                                                | 3200                         |
| 32 | Sweeping speed                   | km/h                                                                                                                                                                                                                                                                                                                                                                                                                                                                                                                                                                                                                                                                                                                                                                                                                                              | 3-20                         |
| 33 | Sweeping capacity                | m²/h                                                                                                                                                                                                                                                                                                                                                                                                                                                                                                                                                                                                                                                                                                                                                                                                                                              | 9000-60000                   |
| 34 | Max inhalation particle diameter | mm                                                                                                                                                                                                                                                                                                                                                                                                                                                                                                                                                                                                                                                                                                                                                                                                                                                | 120                          |
| 35 | Cleaning efficiency              |                                                                                                                                                                                                                                                                                                                                                                                                                                                                                                                                                                                                                                                                                                                                                                                                                                                   | 96%                          |
| 36 | Vehicle description              | <ol> <li>The control box is installed in the cab, each system electrical centralized to control and easy to operate 2. Four sweep plate and suction nozzle is combined to sweep and suction, with the excellent sweeping capacity. The sweep plate speed can be adjusted to choose the high medium and low gear to ensure to have the good cleaning effect in a variety of pollution conditions according to different cleaning conditions. And the sweep plate has the automatic avoidance protection function and automatic reset function when met the obstacle. Automatic retraction after encountered obstacles, automatic reset after over obstacles.</li> <li>The both sides of sweep plate can work at the same time, also can work independently by one side.</li> <li>The core components of hydraulic system is adopted the</li> </ol> |                              |