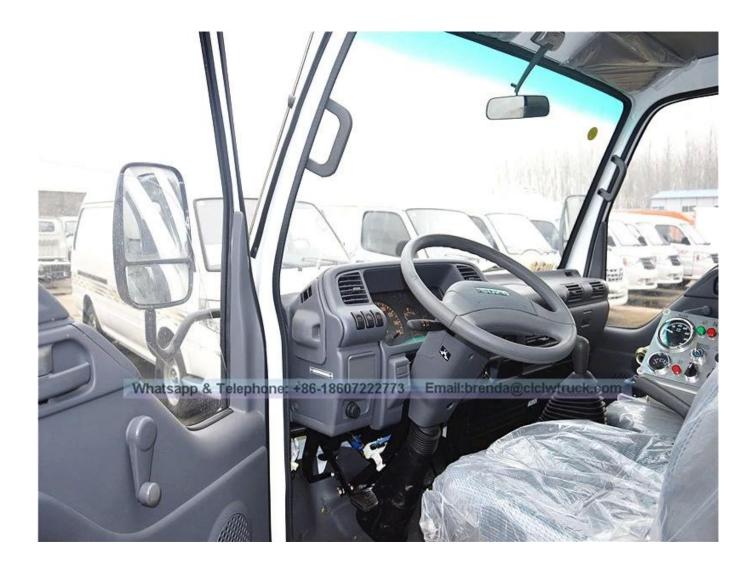

| No. | Item name              | Unit  | Specification model/Technical parameter |
|-----|------------------------|-------|-----------------------------------------|
| 1   | Vehicle name           | 0     | ISUZU 600P Road Sweeper Truck           |
| 2   | Drive type             | 3     | 4x2                                     |
| 3   | Steering wheel         | 0     | Left hand drive                         |
| 4   | Overall dimension      | mm    | 6200×2010×2530                          |
| 5   | Gross weight           | kg    | 7300                                    |
| 6   | Payload                | kg    | 2120                                    |
| 7   | Curb weight            | kg    | 5050                                    |
| 8   | Axle No.               |       | 2                                       |
| 9   | Wheelbase              | mm    | 3360                                    |
| 10  | Max speed              | Km/h  | 105                                     |
| 11  | Chassis model          |       | QL1070A5HAY                             |
| 12  | Chassis brand          |       | ISUZU                                   |
| 13  | Chassis manufacturer   |       | QINGLING Auto Motor Co.,Ltd             |
| 14  | Engine model           |       | 4KH1CN5HS                               |
| 15  | Engine manufacturer    |       | Qingling ISUZU (Chongqing) Engine       |
|     |                        |       | Co.,Ltd                                 |
| 16  | Engine capacity /power | ml/kw | 2999/95                                 |
| 17  | Emission standard      |       | Euro V                                  |
| 18  | Fuel type              |       | Diesel                                  |
| 19  | Tyre specification/No. |       | 7.00R16                                 |
| 20  | Gearbox                |       | 5 forward, 1 reverse                    |
| 21  | Front axle/Rear axle   | Т     | 2580/4720                               |
| 22  | Cab                    |       | single row, air condition, with USB     |
| 22  |                        |       | connector and radio                     |
| 23  | Cab passenger          | (men) | 2                                       |
| 24  | Dustbin volume         | m³    | 4                                       |