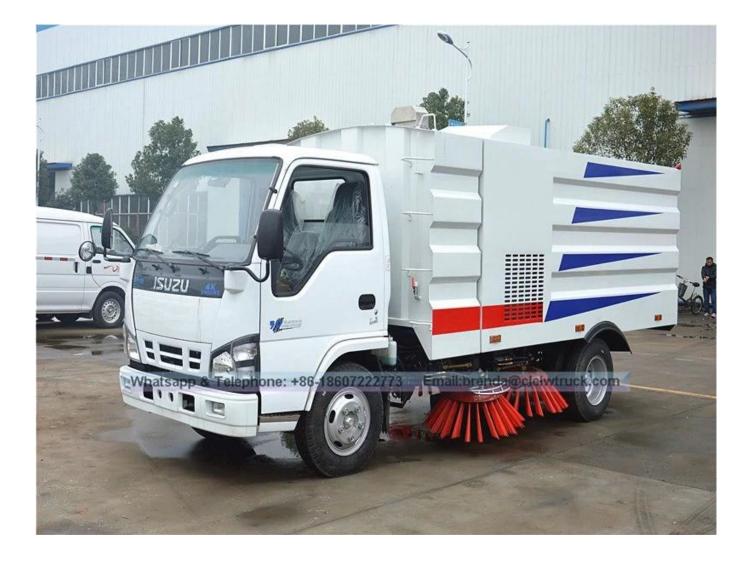

| No. | Item name              | Unit  | Specification model/Technical parameter |
|-----|------------------------|-------|-----------------------------------------|
| 1   | Vehicle name           | 0     | ISUZU 600P Road Sweeper Truck           |
| 2   | Drive type             | 3     | 4x2                                     |
| 3   | Steering wheel         | 0     | Left hand drive                         |
| 4   | Overall dimension      | mm    | 6200×2010×2530                          |
| 5   | Gross weight           | kg    | 7300                                    |
| 6   | Payload                | kg    | 2120                                    |
| 7   | Curb weight            | kg    | 5050                                    |
| 8   | Axle No.               |       | 2                                       |
| 9   | Wheelbase              | mm    | 3360                                    |
| 10  | Max speed              | Km/h  | 105                                     |
| 11  | Chassis model          |       | QL1070A5HAY                             |
| 12  | Chassis brand          |       | ISUZU                                   |
| 13  | Chassis manufacturer   |       | QINGLING Auto Motor Co.,Ltd             |
| 14  | Engine model           |       | 4KH1CN5HS                               |
| 15  | Engine manufacturer    |       | Qingling ISUZU (Chongqing) Engine       |
|     |                        |       | Co.,Ltd                                 |
| 16  | Engine capacity /power | ml/kw | 2999/95                                 |
| 17  | Emission standard      |       | Euro V                                  |
| 18  | Fuel type              |       | Diesel                                  |
| 19  | Tyre specification/No. |       | 7.00R16                                 |
| 20  | Gearbox                |       | 5 forward, 1 reverse                    |
| 21  | Front axle/Rear axle   | Т     | 2580/4720                               |
| 22  | Cab                    |       | single row, air condition, with USB     |
| 22  |                        |       | connector and radio                     |
| 23  | Cab passenger          | (men) | 2                                       |
| 24  | Dustbin volume         | m³    | 4                                       |

| 25 | Water tank volume                | m³                                                                                                                                                                                                                                                                                                                                                                                                                                                                                                                                                                                                                                                                                                                                                                                                                                                | 1.5                          |
|----|----------------------------------|---------------------------------------------------------------------------------------------------------------------------------------------------------------------------------------------------------------------------------------------------------------------------------------------------------------------------------------------------------------------------------------------------------------------------------------------------------------------------------------------------------------------------------------------------------------------------------------------------------------------------------------------------------------------------------------------------------------------------------------------------------------------------------------------------------------------------------------------------|------------------------------|
| 26 | Dustbin material                 |                                                                                                                                                                                                                                                                                                                                                                                                                                                                                                                                                                                                                                                                                                                                                                                                                                                   | Stainless steel              |
| 27 | Water tank material              | No.                                                                                                                                                                                                                                                                                                                                                                                                                                                                                                                                                                                                                                                                                                                                                                                                                                               | Stainless steel              |
| 28 | Auxiliary engine model           |                                                                                                                                                                                                                                                                                                                                                                                                                                                                                                                                                                                                                                                                                                                                                                                                                                                   | JX493G                       |
| 29 | Auxiliary engine power           | kw                                                                                                                                                                                                                                                                                                                                                                                                                                                                                                                                                                                                                                                                                                                                                                                                                                                | 57KW                         |
| 30 | Auxiliary engine manufacturer    |                                                                                                                                                                                                                                                                                                                                                                                                                                                                                                                                                                                                                                                                                                                                                                                                                                                   | Jiangxi ISUZU engine Co.,Ltd |
| 31 | Max sweeping width               | mm                                                                                                                                                                                                                                                                                                                                                                                                                                                                                                                                                                                                                                                                                                                                                                                                                                                | 3200                         |
| 32 | Sweeping speed                   | km/h                                                                                                                                                                                                                                                                                                                                                                                                                                                                                                                                                                                                                                                                                                                                                                                                                                              | 3-20                         |
| 33 | Sweeping capacity                | m²/h                                                                                                                                                                                                                                                                                                                                                                                                                                                                                                                                                                                                                                                                                                                                                                                                                                              | 9000-60000                   |
| 34 | Max inhalation particle diameter | mm                                                                                                                                                                                                                                                                                                                                                                                                                                                                                                                                                                                                                                                                                                                                                                                                                                                | 120                          |
| 35 | Cleaning efficiency              |                                                                                                                                                                                                                                                                                                                                                                                                                                                                                                                                                                                                                                                                                                                                                                                                                                                   | 96%                          |
| 36 | Vehicle description              | <ol> <li>The control box is installed in the cab, each system electrical centralized to control and easy to operate 2. Four sweep plate and suction nozzle is combined to sweep and suction, with the excellent sweeping capacity. The sweep plate speed can be adjusted to choose the high medium and low gear to ensure to have the good cleaning effect in a variety of pollution conditions according to different cleaning conditions. And the sweep plate has the automatic avoidance protection function and automatic reset function when met the obstacle. Automatic retraction after encountered obstacles, automatic reset after over obstacles.</li> <li>The both sides of sweep plate can work at the same time, also can work independently by one side.</li> <li>The core components of hydraulic system is adopted the</li> </ol> |                              |