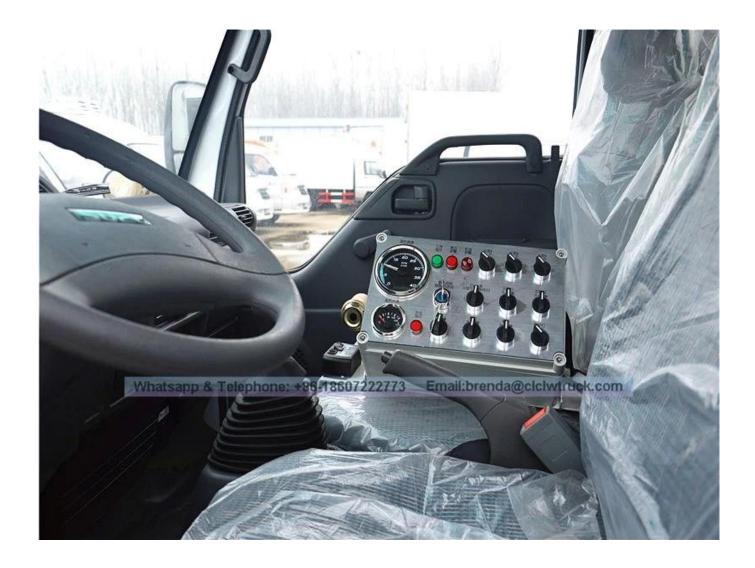

trol and easy to operate 2. Four sweep plate and suction nozzle is combined to sweep and suction, with the excellent sweeping capacity. The sweep plate speed can be adjusted to choose the high medium and low gear to ensure to have the good cleaning effect in a variety of pollution conditions according to different cleaning conditions. And the sweep plate has the automatic avoidance protection function and automatic reset function when met the obstacle. Automatic retraction after encountered obstacles, automatic reset after over obstacles.</li> <li>The both sides of sweep plate can work at the same time, also can work independently by one side.</li> <li>The core components of hydraulic system is adopted the</li> </ol> |                              |

The following pictures: