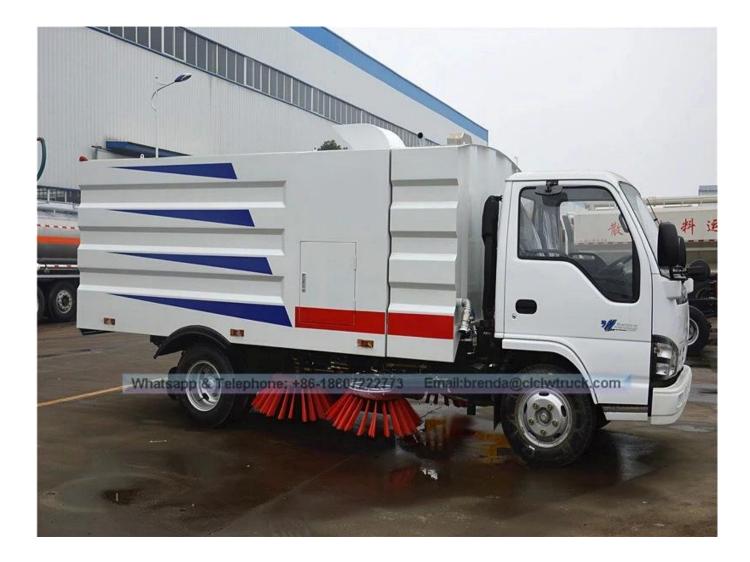

| No. | Item name              | Unit  | Specification model/Technical parameter |
|-----|------------------------|-------|-----------------------------------------|
| 1   | Vehicle name           | 0     | ISUZU 600P Road Sweeper Truck           |
| 2   | Drive type             | 3     | 4x2                                     |
| 3   | Steering wheel         | 0     | Left hand drive                         |
| 4   | Overall dimension      | mm    | 6200×2010×2530                          |
| 5   | Gross weight           | kg    | 7300                                    |
| 6   | Payload                | kg    | 2120                                    |
| 7   | Curb weight            | kg    | 5050                                    |
| 8   | Axle No.               |       | 2                                       |
| 9   | Wheelbase              | mm    | 3360                                    |
| 10  | Max speed              | Km/h  | 105                                     |
| 11  | Chassis model          |       | QL1070A5HAY                             |
| 12  | Chassis brand          |       | ISUZU                                   |
| 13  | Chassis manufacturer   |       | QINGLING Auto Motor Co.,Ltd             |
| 14  | Engine model           |       | 4KH1CN5HS                               |
| 15  | Engine manufacturer    |       | Qingling ISUZU (Chongqing) Engine       |
|     |                        |       | Co.,Ltd                                 |
| 16  | Engine capacity /power | ml/kw | 2999/95                                 |
| 17  | Emission standard      |       | Euro V                                  |
| 18  | Fuel type              |       | Diesel                                  |
| 19  | Tyre specification/No. |       | 7.00R16                                 |
| 20  | Gearbox                |       | 5 forward, 1 reverse                    |
| 21  | Front axle/Rear axle   | Т     | 2580/4720                               |
| 22  | Cab                    |       | single row, air condition, with USB     |
| 22  |                        |       | connector and radio                     |
| 23  | Cab passenger          | (men) | 2                                       |
| 24  | Dustbin volume         | m³    | 4                                       |

| 25 | Water tank volume                | m³                                                                                                                                                                                                                                                                                                                                                                                                                                                                                                                                                                                                                                                                                                                                                                                                                                                | 1.5                          |
|----|----------------------------------|---------------------------------------------------------------------------------------------------------------------------------------------------------------------------------------------------------------------------------------------------------------------------------------------------------------------------------------------------------------------------------------------------------------------------------------------------------------------------------------------------------------------------------------------------------------------------------------------------------------------------------------------------------------------------------------------------------------------------------------------------------------------------------------------------------------------------------------------------|------------------------------|
| 26 | Dustbin material                 |                                                                                                                                                                                                                                                                                                                                                                                                                                                                                                                                                                                                                                                                                                                                                                                                                                                   | Stainless steel              |
| 27 | Water tank material              | No.                                                                                                                                                                                                                                                                                                                                                                                                                                                                                                                                                                                                                                                                                                                                                                                                                                               | Stainless steel              |
| 28 | Auxiliary engine model           |                                                                                                                                                                                                                                                                                                                                                                                                                                                                                                                                                                                                                                                                                                                                                                                                                                                   | JX493G                       |
| 29 | Auxiliary engine power           | kw                                                                                                                                                                                                                                                                                                                                                                                                                                                                                                                                                                                                                                                                                                                                                                                                                                                | 57KW                         |
| 30 | Auxiliary engine manufacturer    |                                                                                                                                                                                                                                                                                                                                                                                                                                                                                                                                                                                                                                                                                                                                                                                                                                                   | Jiangxi ISUZU engine Co.,Ltd |
| 31 | Max sweeping width               | mm                                                                                                                                                                                                                                                                                                                                                                                                                                                                                                                                                                                                                                                                                                                                                                                                                                                | 3200                         |
| 32 | Sweeping speed                   | km/h                                                                                                                                                                                                                                                                                                                                                                                                                                                                                                                                                                                                                                                                                                                                                                                                                                              | 3-20                         |
| 33 | Sweeping capacity                | m²/h                                                                                                                                                                                                                                                                                                                                                                                                                                                                                                                                                                                                                                                                                                                                                                                                                                              | 9000-60000                   |
| 34 | Max inhalation particle diameter | mm                                                                                                                                                                                                                                                                                                                                                                                                                                                                                                                                                                                                                                                                                                                                                                                                                                                | 120                          |
| 35 | Cleaning efficiency              |                                                                                                                                                                                                                                                                                                                                                                                                                                                                                                                                                                                                                                                                                                                                                                                                                                                   | 96%                          |
| 36 | Vehicle description              | <ol> <li>The control box is installed in the cab, each system electrical centralized to control and easy to operate 2. Four sweep plate and suction nozzle is combined to sweep and suction, with the excellent sweeping capacity. The sweep plate speed can be adjusted to choose the high medium and low gear to ensure to have the good cleaning effect in a variety of pollution conditions according to different cleaning conditions. And the sweep plate has the automatic avoidance protection function and automatic reset function when met the obstacle. Automatic retraction after encountered obstacles, automatic reset after over obstacles.</li> <li>The both sides of sweep plate can work at the same time, also can work independently by one side.</li> <li>The core components of hydraulic system is adopted the</li> </ol> |                              |