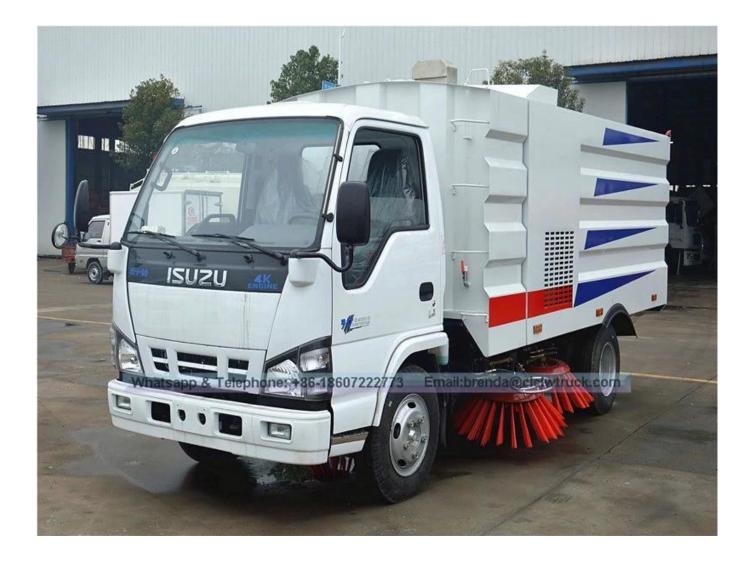

| No. | Item name              | Unit  | Specification model/Technical parameter |
|-----|------------------------|-------|-----------------------------------------|
| 1   | Vehicle name           | 0     | ISUZU 600P Road Sweeper Truck           |
| 2   | Drive type             | 3     | 4x2                                     |
| 3   | Steering wheel         | 0     | Left hand drive                         |
| 4   | Overall dimension      | mm    | 6200×2010×2530                          |
| 5   | Gross weight           | kg    | 7300                                    |
| 6   | Payload                | kg    | 2120                                    |
| 7   | Curb weight            | kg    | 5050                                    |
| 8   | Axle No.               |       | 2                                       |
| 9   | Wheelbase              | mm    | 3360                                    |
| 10  | Max speed              | Km/h  | 105                                     |
| 11  | Chassis model          |       | QL1070A5HAY                             |
| 12  | Chassis brand          |       | ISUZU                                   |
| 13  | Chassis manufacturer   |       | QINGLING Auto Motor Co.,Ltd             |
| 14  | Engine model           |       | 4KH1CN5HS                               |
| 15  | Engine manufacturer    |       | Qingling ISUZU (Chongqing) Engine       |
|     |                        |       | Co.,Ltd                                 |
| 16  | Engine capacity /power | ml/kw | 2999/95                                 |
| 17  | Emission standard      |       | Euro V                                  |
| 18  | Fuel type              |       | Diesel                                  |
| 19  | Tyre specification/No. |       | 7.00R16                                 |
| 20  | Gearbox                |       | 5 forward, 1 reverse                    |
| 21  | Front axle/Rear axle   | Т     | 2580/4720                               |
| 22  | Cab                    |       | single row, air condition, with USB     |
| 22  |                        |       | connector and radio                     |
| 23  | Cab passenger          | (men) | 2                                       |
| 24  | Dustbin volume         | m³    | 4                                       |

| 25 | Water tank volume                | m³                                                                                                                                                                                                                                                                                                                                                                                                                                                                                                                                                                                                                                                                                                                                                                                                                                                | 1.5                          |
|----|----------------------------------|---------------------------------------------------------------------------------------------------------------------------------------------------------------------------------------------------------------------------------------------------------------------------------------------------------------------------------------------------------------------------------------------------------------------------------------------------------------------------------------------------------------------------------------------------------------------------------------------------------------------------------------------------------------------------------------------------------------------------------------------------------------------------------------------------------------------------------------------------|------------------------------|
| 26 | Dustbin material                 |                                                                                                                                                                                                                                                                                                                                                                                                                                                                                                                                                                                                                                                                                                                                                                                                                                                   | Stainless steel              |
| 27 | Water tank material              | No.                                                                                                                                                                                                                                                                                                                                                                                                                                                                                                                                                                                                                                                                                                                                                                                                                                               | Stainless steel              |
| 28 | Auxiliary engine model           |                                                                                                                                                                                                                                                                                                                                                                                                                                                                                                                                                                                                                                                                                                                                                                                                                                                   | JX493G                       |
| 29 | Auxiliary engine power           | kw                                                                                                                                                                                                                                                                                                                                                                                                                                                                                                                                                                                                                                                                                                                                                                                                                                                | 57KW                         |
| 30 | Auxiliary engine manufacturer    |                                                                                                                                                                                                                                                                                                                                                                                                                                                                                                                                                                                                                                                                                                                                                                                                                                                   | Jiangxi ISUZU engine Co.,Ltd |
| 31 | Max sweeping width               | mm                                                                                                                                                                                                                                                                                                                                                                                                                                                                                                                                                                                                                                                                                                                                                                                                                                                | 3200                         |
| 32 | Sweeping speed                   | km/h                                                                                                                                                                                                                                                                                                                                                                                                                                                                                                                                                                                                                                                                                                                                                                                                                                              | 3-20                         |
| 33 | Sweeping capacity                | m²/h                                                                                                                                                                                                                                                                                                                                                                                                                                                                                                                                                                                                                                                                                                                                                                                                                                              | 9000-60000                   |
| 34 | Max inhalation particle diameter | mm                                                                                                                                                                                                                                                                                                                                                                                                                                                                                                                                                                                                                                                                                                                                                                                                                                                | 120                          |
| 35 | Cleaning efficiency              |                                                                                                                                                                                                                                                                                                                                                                                                                                                                                                                                                                                                                                                                                                                                                                                                                                                   | 96%                          |
| 36 | Vehicle description              | <ol> <li>The control box is installed in the cab, each system electrical centralized to control and easy to operate 2. Four sweep plate and suction nozzle is combined to sweep and suction, with the excellent sweeping capacity. The sweep plate speed can be adjusted to choose the high medium and low gear to ensure to have the good cleaning effect in a variety of pollution conditions according to different cleaning conditions. And the sweep plate has the automatic avoidance protection function and automatic reset function when met the obstacle. Automatic retraction after encountered obstacles, automatic reset after over obstacles.</li> <li>The both sides of sweep plate can work at the same time, also can work independently by one side.</li> <li>The core components of hydraulic system is adopted the</li> </ol> |                              |