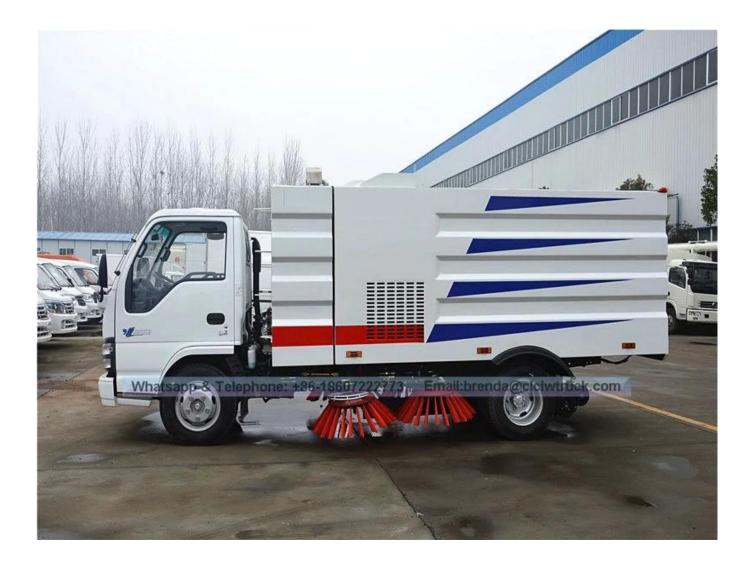

| No. | Item name              | Unit  | Specification model/Technical parameter |
|-----|------------------------|-------|-----------------------------------------|
| 1   | Vehicle name           | 0     | ISUZU 600P Road Sweeper Truck           |
| 2   | Drive type             | 3     | 4x2                                     |
| 3   | Steering wheel         | 0     | Left hand drive                         |
| 4   | Overall dimension      | mm    | 6200×2010×2530                          |
| 5   | Gross weight           | kg    | 7300                                    |
| 6   | Payload                | kg    | 2120                                    |
| 7   | Curb weight            | kg    | 5050                                    |
| 8   | Axle No.               |       | 2                                       |
| 9   | Wheelbase              | mm    | 3360                                    |
| 10  | Max speed              | Km/h  | 105                                     |
| 11  | Chassis model          |       | QL1070A5HAY                             |
| 12  | Chassis brand          |       | ISUZU                                   |
| 13  | Chassis manufacturer   |       | QINGLING Auto Motor Co.,Ltd             |
| 14  | Engine model           |       | 4KH1CN5HS                               |
| 15  | Engine manufacturer    |       | Qingling ISUZU (Chongqing) Engine       |
|     |                        |       | Co.,Ltd                                 |
| 16  | Engine capacity /power | ml/kw | 2999/95                                 |
| 17  | Emission standard      |       | Euro V                                  |
| 18  | Fuel type              |       | Diesel                                  |
| 19  | Tyre specification/No. |       | 7.00R16                                 |
| 20  | Gearbox                |       | 5 forward, 1 reverse                    |
| 21  | Front axle/Rear axle   | Т     | 2580/4720                               |
| 22  | Cab                    |       | single row, air condition, with USB     |
| 22  |                        |       | connector and radio                     |
| 23  | Cab passenger          | (men) | 2                                       |
| 24  | Dustbin volume         | m³    | 4                                       |

| 25 | Water tank volume                | m³                                                                                                                                                                                                                                                                                                                                                                                                                                                                                                                                                                                                                                                                                                                                                                                                                                                | 1.5                          |
|----|----------------------------------|---------------------------------------------------------------------------------------------------------------------------------------------------------------------------------------------------------------------------------------------------------------------------------------------------------------------------------------------------------------------------------------------------------------------------------------------------------------------------------------------------------------------------------------------------------------------------------------------------------------------------------------------------------------------------------------------------------------------------------------------------------------------------------------------------------------------------------------------------|------------------------------|
| 26 | Dustbin material                 |                                                                                                                                                                                                                                                                                                                                                                                                                                                                                                                                                                                                                                                                                                                                                                                                                                                   | Stainless steel              |
| 27 | Water tank material              | No.                                                                                                                                                                                                                                                                                                                                                                                                                                                                                                                                                                                                                                                                                                                                                                                                                                               | Stainless steel              |
| 28 | Auxiliary engine model           |                                                                                                                                                                                                                                                                                                                                                                                                                                                                                                                                                                                                                                                                                                                                                                                                                                                   | JX493G                       |
| 29 | Auxiliary engine power           | kw                                                                                                                                                                                                                                                                                                                                                                                                                                                                                                                                                                                                                                                                                                                                                                                                                                                | 57KW                         |
| 30 | Auxiliary engine manufacturer    |                                                                                                                                                                                                                                                                                                                                                                                                                                                                                                                                                                                                                                                                                                                                                                                                                                                   | Jiangxi ISUZU engine Co.,Ltd |
| 31 | Max sweeping width               | mm                                                                                                                                                                                                                                                                                                                                                                                                                                                                                                                                                                                                                                                                                                                                                                                                                                                | 3200                         |
| 32 | Sweeping speed                   | km/h                                                                                                                                                                                                                                                                                                                                                                                                                                                                                                                                                                                                                                                                                                                                                                                                                                              | 3-20                         |
| 33 | Sweeping capacity                | m²/h                                                                                                                                                                                                                                                                                                                                                                                                                                                                                                                                                                                                                                                                                                                                                                                                                                              | 9000-60000                   |
| 34 | Max inhalation particle diameter | mm                                                                                                                                                                                                                                                                                                                                                                                                                                                                                                                                                                                                                                                                                                                                                                                                                                                | 120                          |
| 35 | Cleaning efficiency              |                                                                                                                                                                                                                                                                                                                                                                                                                                                                                                                                                                                                                                                                                                                                                                                                                                                   | 96%                          |
| 36 | Vehicle description              | <ol> <li>The control box is installed in the cab, each system electrical centralized to control and easy to operate 2. Four sweep plate and suction nozzle is combined to sweep and suction, with the excellent sweeping capacity. The sweep plate speed can be adjusted to choose the high medium and low gear to ensure to have the good cleaning effect in a variety of pollution conditions according to different cleaning conditions. And the sweep plate has the automatic avoidance protection function and automatic reset function when met the obstacle. Automatic retraction after encountered obstacles, automatic reset after over obstacles.</li> <li>The both sides of sweep plate can work at the same time, also can work independently by one side.</li> <li>The core components of hydraulic system is adopted the</li> </ol> |                              |