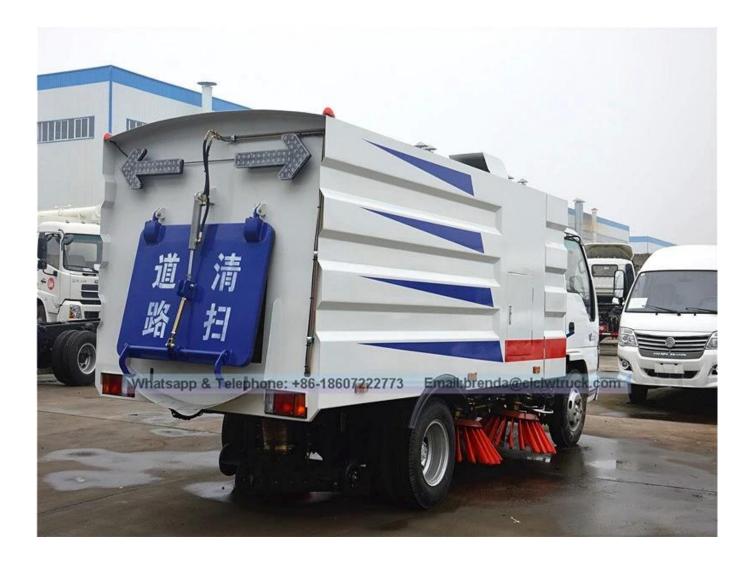

| No. | Item name              | Unit  | Specification model/Technical parameter |
|-----|------------------------|-------|-----------------------------------------|
| 1   | Vehicle name           | 0     | ISUZU 600P Road Sweeper Truck           |
| 2   | Drive type             | 3     | 4x2                                     |
| 3   | Steering wheel         | 0     | Left hand drive                         |
| 4   | Overall dimension      | mm    | 6200×2010×2530                          |
| 5   | Gross weight           | kg    | 7300                                    |
| 6   | Payload                | kg    | 2120                                    |
| 7   | Curb weight            | kg    | 5050                                    |
| 8   | Axle No.               |       | 2                                       |
| 9   | Wheelbase              | mm    | 3360                                    |
| 10  | Max speed              | Km/h  | 105                                     |
| 11  | Chassis model          |       | QL1070A5HAY                             |
| 12  | Chassis brand          |       | ISUZU                                   |
| 13  | Chassis manufacturer   |       | QINGLING Auto Motor Co.,Ltd             |
| 14  | Engine model           |       | 4KH1CN5HS                               |
| 15  | Engine manufacturer    |       | Qingling ISUZU (Chongqing) Engine       |
|     |                        |       | Co.,Ltd                                 |
| 16  | Engine capacity /power | ml/kw | 2999/95                                 |
| 17  | Emission standard      |       | Euro V                                  |
| 18  | Fuel type              |       | Diesel                                  |
| 19  | Tyre specification/No. |       | 7.00R16                                 |
| 20  | Gearbox                |       | 5 forward, 1 reverse                    |
| 21  | Front axle/Rear axle   | Т     | 2580/4720                               |
| 22  | Cab                    |       | single row, air condition, with USB     |
| 22  |                        |       | connector and radio                     |
| 23  | Cab passenger          | (men) | 2                                       |
| 24  | Dustbin volume         | m³    | 4                                       |

| 25 | Water tank volume                | m³                                                                                                                                                                                                                                                                                                                                                                                                                                                                                                                                                                                                                                                                                                                                                                                                                                                | 1.5                          |
|----|----------------------------------|---------------------------------------------------------------------------------------------------------------------------------------------------------------------------------------------------------------------------------------------------------------------------------------------------------------------------------------------------------------------------------------------------------------------------------------------------------------------------------------------------------------------------------------------------------------------------------------------------------------------------------------------------------------------------------------------------------------------------------------------------------------------------------------------------------------------------------------------------|------------------------------|
| 26 | Dustbin material                 |                                                                                                                                                                                                                                                                                                                                                                                                                                                                                                                                                                                                                                                                                                                                                                                                                                                   | Stainless steel              |
| 27 | Water tank material              | No.                                                                                                                                                                                                                                                                                                                                                                                                                                                                                                                                                                                                                                                                                                                                                                                                                                               | Stainless steel              |
| 28 | Auxiliary engine model           |                                                                                                                                                                                                                                                                                                                                                                                                                                                                                                                                                                                                                                                                                                                                                                                                                                                   | JX493G                       |
| 29 | Auxiliary engine power           | kw                                                                                                                                                                                                                                                                                                                                                                                                                                                                                                                                                                                                                                                                                                                                                                                                                                                | 57KW                         |
| 30 | Auxiliary engine manufacturer    |                                                                                                                                                                                                                                                                                                                                                                                                                                                                                                                                                                                                                                                                                                                                                                                                                                                   | Jiangxi ISUZU engine Co.,Ltd |
| 31 | Max sweeping width               | mm                                                                                                                                                                                                                                                                                                                                                                                                                                                                                                                                                                                                                                                                                                                                                                                                                                                | 3200                         |
| 32 | Sweeping speed                   | km/h                                                                                                                                                                                                                                                                                                                                                                                                                                                                                                                                                                                                                                                                                                                                                                                                                                              | 3-20                         |
| 33 | Sweeping capacity                | m²/h                                                                                                                                                                                                                                                                                                                                                                                                                                                                                                                                                                                                                                                                                                                                                                                                                                              | 9000-60000                   |
| 34 | Max inhalation particle diameter | mm                                                                                                                                                                                                                                                                                                                                                                                                                                                                                                                                                                                                                                                                                                                                                                                                                                                | 120                          |
| 35 | Cleaning efficiency              |                                                                                                                                                                                                                                                                                                                                                                                                                                                                                                                                                                                                                                                                                                                                                                                                                                                   | 96%                          |
| 36 | Vehicle description              | <ol> <li>The control box is installed in the cab, each system electrical centralized to control and easy to operate 2. Four sweep plate and suction nozzle is combined to sweep and suction, with the excellent sweeping capacity. The sweep plate speed can be adjusted to choose the high medium and low gear to ensure to have the good cleaning effect in a variety of pollution conditions according to different cleaning conditions. And the sweep plate has the automatic avoidance protection function and automatic reset function when met the obstacle. Automatic retraction after encountered obstacles, automatic reset after over obstacles.</li> <li>The both sides of sweep plate can work at the same time, also can work independently by one side.</li> <li>The core components of hydraulic system is adopted the</li> </ol> |                              |