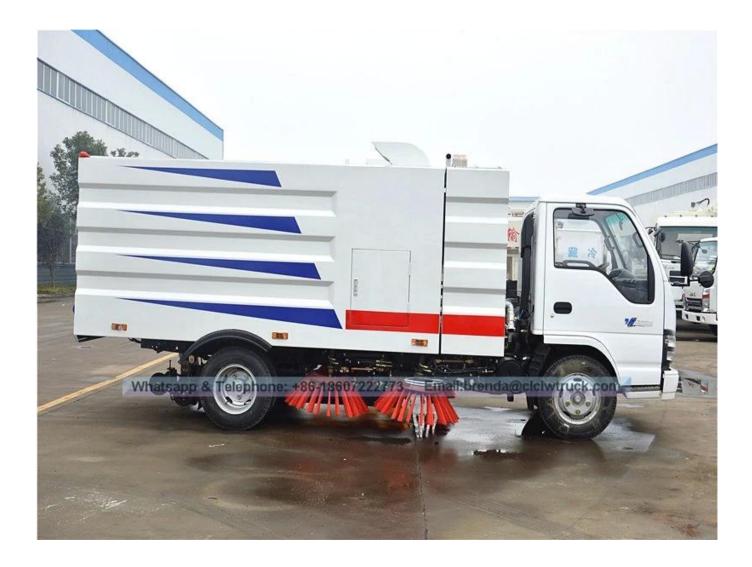

| No. | Item name              | Unit  | Specification model/Technical parameter |
|-----|------------------------|-------|-----------------------------------------|
| 1   | Vehicle name           | 0     | ISUZU 600P Road Sweeper Truck           |
| 2   | Drive type             | 3     | 4x2                                     |
| 3   | Steering wheel         | 0     | Left hand drive                         |
| 4   | Overall dimension      | mm    | 6200×2010×2530                          |
| 5   | Gross weight           | kg    | 7300                                    |
| 6   | Payload                | kg    | 2120                                    |
| 7   | Curb weight            | kg    | 5050                                    |
| 8   | Axle No.               |       | 2                                       |
| 9   | Wheelbase              | mm    | 3360                                    |
| 10  | Max speed              | Km/h  | 105                                     |
| 11  | Chassis model          |       | QL1070A5HAY                             |
| 12  | Chassis brand          |       | ISUZU                                   |
| 13  | Chassis manufacturer   |       | QINGLING Auto Motor Co.,Ltd             |
| 14  | Engine model           |       | 4KH1CN5HS                               |
| 15  | Engine manufacturer    |       | Qingling ISUZU (Chongqing) Engine       |
|     |                        |       | Co.,Ltd                                 |
| 16  | Engine capacity /power | ml/kw | 2999/95                                 |
| 17  | Emission standard      |       | Euro V                                  |
| 18  | Fuel type              |       | Diesel                                  |
| 19  | Tyre specification/No. |       | 7.00R16                                 |
| 20  | Gearbox                |       | 5 forward, 1 reverse                    |
| 21  | Front axle/Rear axle   | Т     | 2580/4720                               |
| 22  | Cab                    |       | single row, air condition, with USB     |
| 22  |                        |       | connector and radio                     |
| 23  | Cab passenger          | (men) | 2                                       |
| 24  | Dustbin volume         | m³    | 4                                       |

| 25 | Water tank volume                | m³                                                                                                                                                                                                                                                                                                                                                                                                                                                                                                                                                                                                                                                                                                                                                                                                                                                | 1.5                          |
|----|----------------------------------|---------------------------------------------------------------------------------------------------------------------------------------------------------------------------------------------------------------------------------------------------------------------------------------------------------------------------------------------------------------------------------------------------------------------------------------------------------------------------------------------------------------------------------------------------------------------------------------------------------------------------------------------------------------------------------------------------------------------------------------------------------------------------------------------------------------------------------------------------|------------------------------|
| 26 | Dustbin material                 |                                                                                                                                                                                                                                                                                                                                                                                                                                                                                                                                                                                                                                                                                                                                                                                                                                                   | Stainless steel              |
| 27 | Water tank material              | No.                                                                                                                                                                                                                                                                                                                                                                                                                                                                                                                                                                                                                                                                                                                                                                                                                                               | Stainless steel              |
| 28 | Auxiliary engine model           |                                                                                                                                                                                                                                                                                                                                                                                                                                                                                                                                                                                                                                                                                                                                                                                                                                                   | JX493G                       |
| 29 | Auxiliary engine power           | kw                                                                                                                                                                                                                                                                                                                                                                                                                                                                                                                                                                                                                                                                                                                                                                                                                                                | 57KW                         |
| 30 | Auxiliary engine manufacturer    |                                                                                                                                                                                                                                                                                                                                                                                                                                                                                                                                                                                                                                                                                                                                                                                                                                                   | Jiangxi ISUZU engine Co.,Ltd |
| 31 | Max sweeping width               | mm                                                                                                                                                                                                                                                                                                                                                                                                                                                                                                                                                                                                                                                                                                                                                                                                                                                | 3200                         |
| 32 | Sweeping speed                   | km/h                                                                                                                                                                                                                                                                                                                                                                                                                                                                                                                                                                                                                                                                                                                                                                                                                                              | 3-20                         |
| 33 | Sweeping capacity                | m²/h                                                                                                                                                                                                                                                                                                                                                                                                                                                                                                                                                                                                                                                                                                                                                                                                                                              | 9000-60000                   |
| 34 | Max inhalation particle diameter | mm                                                                                                                                                                                                                                                                                                                                                                                                                                                                                                                                                                                                                                                                                                                                                                                                                                                | 120                          |
| 35 | Cleaning efficiency              |                                                                                                                                                                                                                                                                                                                                                                                                                                                                                                                                                                                                                                                                                                                                                                                                                                                   | 96%                          |
| 36 | Vehicle description              | <ol> <li>The control box is installed in the cab, each system electrical centralized to control and easy to operate 2. Four sweep plate and suction nozzle is combined to sweep and suction, with the excellent sweeping capacity. The sweep plate speed can be adjusted to choose the high medium and low gear to ensure to have the good cleaning effect in a variety of pollution conditions according to different cleaning conditions. And the sweep plate has the automatic avoidance protection function and automatic reset function when met the obstacle. Automatic retraction after encountered obstacles, automatic reset after over obstacles.</li> <li>The both sides of sweep plate can work at the same time, also can work independently by one side.</li> <li>The core components of hydraulic system is adopted the</li> </ol> |                              |