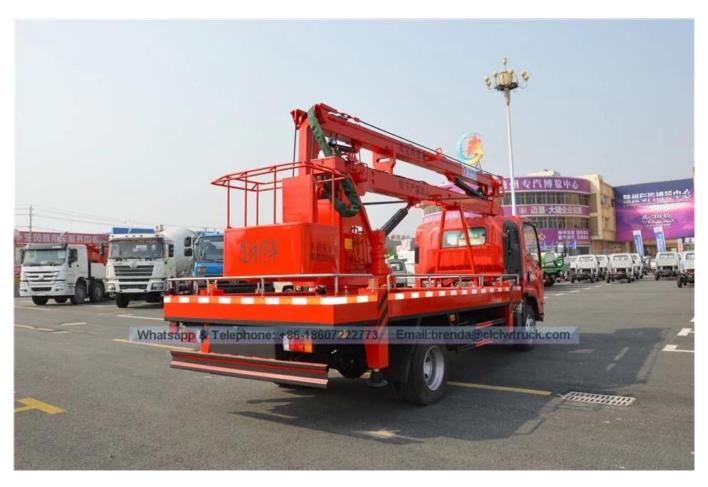

## **Technical Specification**

| Itomo                       | l lm!t                                                                                       | Charification                          |
|-----------------------------|----------------------------------------------------------------------------------------------|----------------------------------------|
| Item                        | Unit                                                                                         | Specification                          |
| Product name                |                                                                                              | High-altitude truck                    |
| Chassis model               |                                                                                              | QL10909KARY                            |
| Gross weight                | Kg                                                                                           | 7450                                   |
| Curb weight                 | kg                                                                                           | 7255                                   |
| Overall dimension           | mm                                                                                           | 8315×2320×3500                         |
| wheelbase                   | mm                                                                                           | 3815                                   |
| Approach/departure angle    | 0                                                                                            | 21/11                                  |
| Engine model                |                                                                                              | 4HK1-TCG40                             |
| Engine manufacturer         |                                                                                              | lsuzu (chongqing) engine co., LTD      |
| Transmission                |                                                                                              | MLD 6 gears                            |
| Cabin                       |                                                                                              | Luxurious interior trim and seat, with |
|                             |                                                                                              | power steering,air conditioning.       |
| Emission standard           |                                                                                              | Euro IV                                |
| Displacement / Power        | ml/kw                                                                                        | 5193 / 139                             |
| Tire specification / Number | pcs                                                                                          | 8.25-16 / 6                            |
| Max speed                   | km/h                                                                                         | 95                                     |
| Max working height          | m                                                                                            | 18                                     |
| Rated platform load         | kg                                                                                           | 200                                    |
| Rated manned platform       | man                                                                                          | 2                                      |
| Slewing angle Left Right    | 0                                                                                            | 360                                    |
| Outrigger type / Q'ty       | pcs                                                                                          | H-type, 4 pcs                          |
| Remark                      | The whole truck is operated through upper and lower hydraulic operation, equipped with hook. |                                        |

## ISUZU Aerial Working Vehicle Supplier, ISUZU High Operation Working Truck China Manufacturer