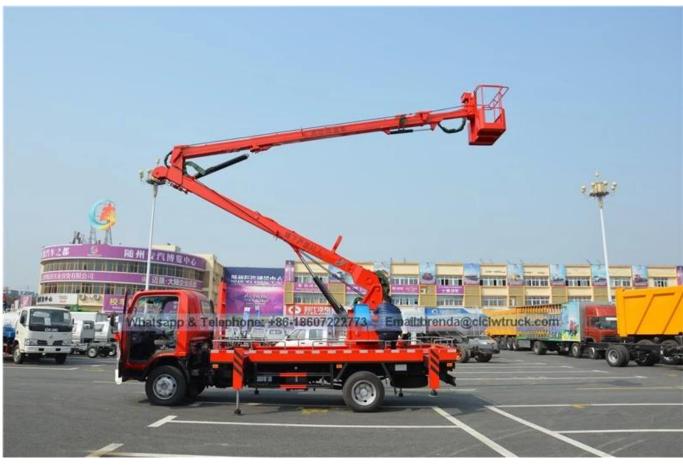

## **Technical Specification**

| Itomo                       | l lm!t                                                                                       | Charification                          |
|-----------------------------|----------------------------------------------------------------------------------------------|----------------------------------------|
| Item                        | Unit                                                                                         | Specification                          |
| Product name                |                                                                                              | High-altitude truck                    |
| Chassis model               |                                                                                              | QL10909KARY                            |
| Gross weight                | Kg                                                                                           | 7450                                   |
| Curb weight                 | kg                                                                                           | 7255                                   |
| Overall dimension           | mm                                                                                           | 8315×2320×3500                         |
| wheelbase                   | mm                                                                                           | 3815                                   |
| Approach/departure angle    | 0                                                                                            | 21/11                                  |
| Engine model                |                                                                                              | 4HK1-TCG40                             |
| Engine manufacturer         |                                                                                              | lsuzu (chongqing) engine co., LTD      |
| Transmission                |                                                                                              | MLD 6 gears                            |
| Cabin                       |                                                                                              | Luxurious interior trim and seat, with |
|                             |                                                                                              | power steering,air conditioning.       |
| Emission standard           |                                                                                              | Euro IV                                |
| Displacement / Power        | ml/kw                                                                                        | 5193 / 139                             |
| Tire specification / Number | pcs                                                                                          | 8.25-16 / 6                            |
| Max speed                   | km/h                                                                                         | 95                                     |
| Max working height          | m                                                                                            | 18                                     |
| Rated platform load         | kg                                                                                           | 200                                    |
| Rated manned platform       | man                                                                                          | 2                                      |
| Slewing angle Left Right    | 0                                                                                            | 360                                    |
| Outrigger type / Q'ty       | pcs                                                                                          | H-type, 4 pcs                          |
| Remark                      | The whole truck is operated through upper and lower hydraulic operation, equipped with hook. |                                        |

## ISUZU Aerial Working Vehicle Supplier, ISUZU High Operation Working Truck China Manufacturer