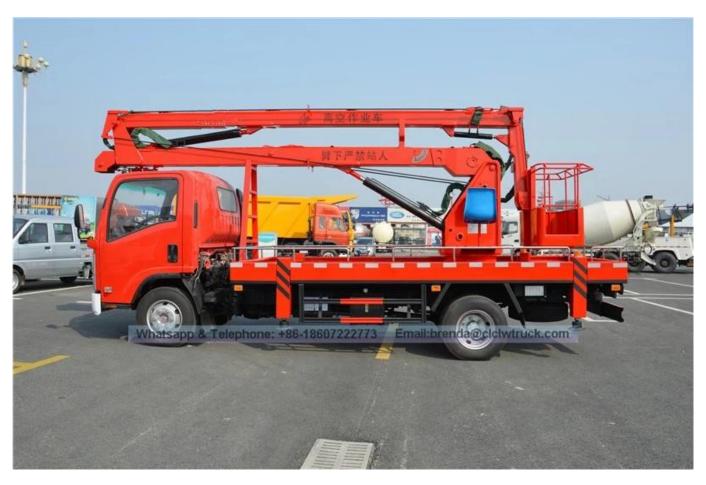

## **Technical Specification**

| Itomo                       | l lm!t                                                                                       | Charification                          |
|-----------------------------|----------------------------------------------------------------------------------------------|----------------------------------------|
| Item                        | Unit                                                                                         | Specification                          |
| Product name                |                                                                                              | High-altitude truck                    |
| Chassis model               |                                                                                              | QL10909KARY                            |
| Gross weight                | Kg                                                                                           | 7450                                   |
| Curb weight                 | kg                                                                                           | 7255                                   |
| Overall dimension           | mm                                                                                           | 8315×2320×3500                         |
| wheelbase                   | mm                                                                                           | 3815                                   |
| Approach/departure angle    | 0                                                                                            | 21/11                                  |
| Engine model                |                                                                                              | 4HK1-TCG40                             |
| Engine manufacturer         |                                                                                              | lsuzu (chongqing) engine co., LTD      |
| Transmission                |                                                                                              | MLD 6 gears                            |
| Cabin                       |                                                                                              | Luxurious interior trim and seat, with |
|                             |                                                                                              | power steering,air conditioning.       |
| Emission standard           |                                                                                              | Euro IV                                |
| Displacement / Power        | ml/kw                                                                                        | 5193 / 139                             |
| Tire specification / Number | pcs                                                                                          | 8.25-16 / 6                            |
| Max speed                   | km/h                                                                                         | 95                                     |
| Max working height          | m                                                                                            | 18                                     |
| Rated platform load         | kg                                                                                           | 200                                    |
| Rated manned platform       | man                                                                                          | 2                                      |
| Slewing angle Left Right    | 0                                                                                            | 360                                    |
| Outrigger type / Q'ty       | pcs                                                                                          | H-type, 4 pcs                          |
| Remark                      | The whole truck is operated through upper and lower hydraulic operation, equipped with hook. |                                        |

## ISUZU Aerial Working Vehicle Supplier, ISUZU High Operation Working Truck China Manufacturer