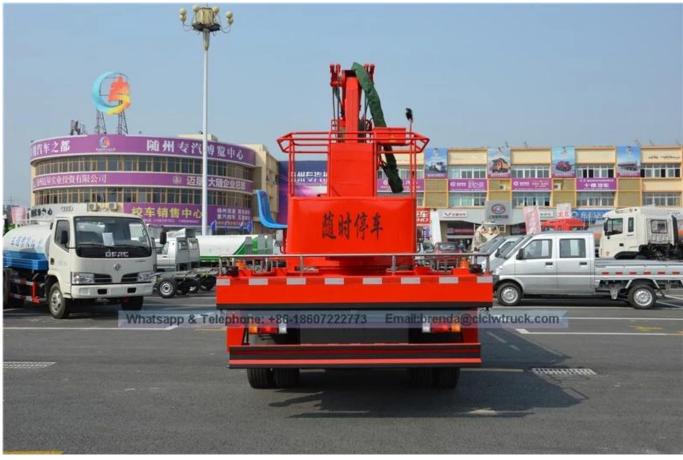

## **Technical Specification**

| Itomo                       | l lm!t                                                                                       | Charification                          |
|-----------------------------|----------------------------------------------------------------------------------------------|----------------------------------------|
| Item                        | Unit                                                                                         | Specification                          |
| Product name                |                                                                                              | High-altitude truck                    |
| Chassis model               |                                                                                              | QL10909KARY                            |
| Gross weight                | Kg                                                                                           | 7450                                   |
| Curb weight                 | kg                                                                                           | 7255                                   |
| Overall dimension           | mm                                                                                           | 8315×2320×3500                         |
| wheelbase                   | mm                                                                                           | 3815                                   |
| Approach/departure angle    | 0                                                                                            | 21/11                                  |
| Engine model                |                                                                                              | 4HK1-TCG40                             |
| Engine manufacturer         |                                                                                              | lsuzu (chongqing) engine co., LTD      |
| Transmission                |                                                                                              | MLD 6 gears                            |
| Cabin                       |                                                                                              | Luxurious interior trim and seat, with |
|                             |                                                                                              | power steering,air conditioning.       |
| Emission standard           |                                                                                              | Euro IV                                |
| Displacement / Power        | ml/kw                                                                                        | 5193 / 139                             |
| Tire specification / Number | pcs                                                                                          | 8.25-16 / 6                            |
| Max speed                   | km/h                                                                                         | 95                                     |
| Max working height          | m                                                                                            | 18                                     |
| Rated platform load         | kg                                                                                           | 200                                    |
| Rated manned platform       | man                                                                                          | 2                                      |
| Slewing angle Left Right    | 0                                                                                            | 360                                    |
| Outrigger type / Q'ty       | pcs                                                                                          | H-type, 4 pcs                          |
| Remark                      | The whole truck is operated through upper and lower hydraulic operation, equipped with hook. |                                        |

## ISUZU Aerial Working Vehicle Supplier, ISUZU High Operation Working Truck China Manufacturer