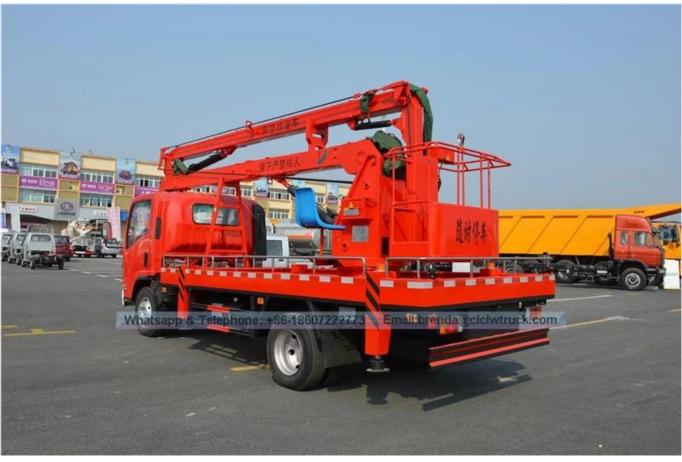

## **Technical Specification**

| Itomo                       | l lm!t                                                                                       | Charification                          |
|-----------------------------|----------------------------------------------------------------------------------------------|----------------------------------------|
| Item                        | Unit                                                                                         | Specification                          |
| Product name                |                                                                                              | High-altitude truck                    |
| Chassis model               |                                                                                              | QL10909KARY                            |
| Gross weight                | Kg                                                                                           | 7450                                   |
| Curb weight                 | kg                                                                                           | 7255                                   |
| Overall dimension           | mm                                                                                           | 8315×2320×3500                         |
| wheelbase                   | mm                                                                                           | 3815                                   |
| Approach/departure angle    | 0                                                                                            | 21/11                                  |
| Engine model                |                                                                                              | 4HK1-TCG40                             |
| Engine manufacturer         |                                                                                              | lsuzu (chongqing) engine co., LTD      |
| Transmission                |                                                                                              | MLD 6 gears                            |
| Cabin                       |                                                                                              | Luxurious interior trim and seat, with |
|                             |                                                                                              | power steering,air conditioning.       |
| Emission standard           |                                                                                              | Euro IV                                |
| Displacement / Power        | ml/kw                                                                                        | 5193 / 139                             |
| Tire specification / Number | pcs                                                                                          | 8.25-16 / 6                            |
| Max speed                   | km/h                                                                                         | 95                                     |
| Max working height          | m                                                                                            | 18                                     |
| Rated platform load         | kg                                                                                           | 200                                    |
| Rated manned platform       | man                                                                                          | 2                                      |
| Slewing angle Left Right    | 0                                                                                            | 360                                    |
| Outrigger type / Q'ty       | pcs                                                                                          | H-type, 4 pcs                          |
| Remark                      | The whole truck is operated through upper and lower hydraulic operation, equipped with hook. |                                        |

## ISUZU Aerial Working Vehicle Supplier, ISUZU High Operation Working Truck China Manufacturer