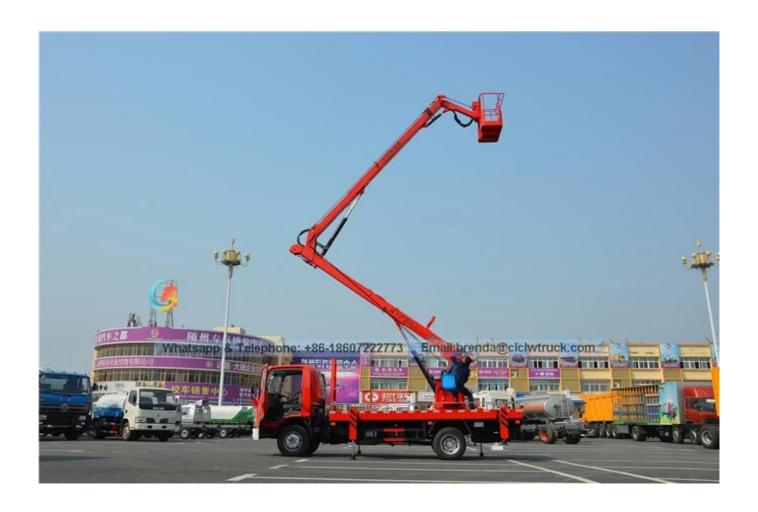

## **Technical Specification**

| Itomo                       | l lm!t                                                                                       | Charification                          |
|-----------------------------|----------------------------------------------------------------------------------------------|----------------------------------------|
| Item                        | Unit                                                                                         | Specification                          |
| Product name                |                                                                                              | High-altitude truck                    |
| Chassis model               |                                                                                              | QL10909KARY                            |
| Gross weight                | Kg                                                                                           | 7450                                   |
| Curb weight                 | kg                                                                                           | 7255                                   |
| Overall dimension           | mm                                                                                           | 8315×2320×3500                         |
| wheelbase                   | mm                                                                                           | 3815                                   |
| Approach/departure angle    | 0                                                                                            | 21/11                                  |
| Engine model                |                                                                                              | 4HK1-TCG40                             |
| Engine manufacturer         |                                                                                              | lsuzu (chongqing) engine co., LTD      |
| Transmission                |                                                                                              | MLD 6 gears                            |
| Cabin                       |                                                                                              | Luxurious interior trim and seat, with |
|                             |                                                                                              | power steering,air conditioning.       |
| Emission standard           |                                                                                              | Euro IV                                |
| Displacement / Power        | ml/kw                                                                                        | 5193 / 139                             |
| Tire specification / Number | pcs                                                                                          | 8.25-16 / 6                            |
| Max speed                   | km/h                                                                                         | 95                                     |
| Max working height          | m                                                                                            | 18                                     |
| Rated platform load         | kg                                                                                           | 200                                    |
| Rated manned platform       | man                                                                                          | 2                                      |
| Slewing angle Left Right    | 0                                                                                            | 360                                    |
| Outrigger type / Q'ty       | pcs                                                                                          | H-type, 4 pcs                          |
| Remark                      | The whole truck is operated through upper and lower hydraulic operation, equipped with hook. |                                        |

## ISUZU Aerial Working Vehicle Supplier, ISUZU High Operation Working Truck China Manufacturer