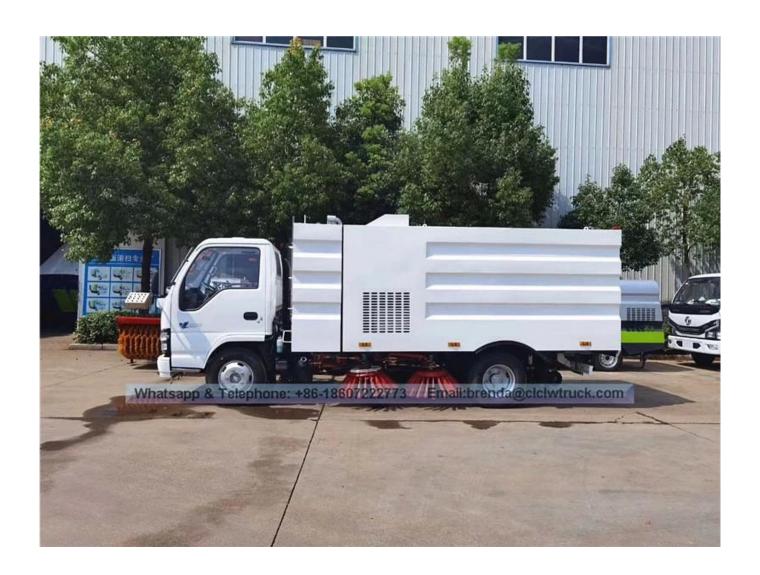

| No. | Item name              | Unit  | Specification model/Technical parameter                 |
|-----|------------------------|-------|---------------------------------------------------------|
| 1   | Vehicle name           | 0     | ISUZU 600P Road Sweeper Truck                           |
| 2   | Drive type             | 0     | 4x2                                                     |
| 3   | Steering wheel         | 10    | Left hand drive                                         |
| 4   | Overall dimension      | mm    | 6200×2010×2530                                          |
| 5   | Gross weight           | kg    | 7300                                                    |
| 6   | Payload                | kg    | 2120                                                    |
| 7   | Curb weight            | kg    | 5050                                                    |
| 8   | Axle No.               |       | 2                                                       |
| 9   | Wheelbase              | mm    | 3360                                                    |
| 10  | Max speed              | Km/h  | 105                                                     |
| 11  | Chassis model          |       | QL1070A5HAY                                             |
| 12  | Chassis brand          |       | ISUZU                                                   |
| 13  | Chassis manufacturer   |       | QINGLING Auto Motor Co.,Ltd                             |
| 14  | Engine model           |       | 4KH1CN5HS                                               |
| 15  | Engine manufacturer    |       | Qingling ISUZU (Chongqing) Engine Co.,Ltd               |
| 16  | Engine capacity /power | ml/kw | 2999/95                                                 |
| 17  | Emission standard      |       | Euro V                                                  |
| 18  | Fuel type              |       | Diesel                                                  |
| 19  | Tyre specification/No. |       | 7.00R16                                                 |
| 20  | Gearbox                |       | 5 forward, 1 reverse                                    |
| 21  | Front axle/Rear axle   | Т     | 2580/4720                                               |
| 22  | Cab                    |       | single row, air condition, with USB connector and radio |
| 23  | Cab passenger          | (men) | 2                                                       |
| 24  | Dustbin volume         | m³    | 4                                                       |