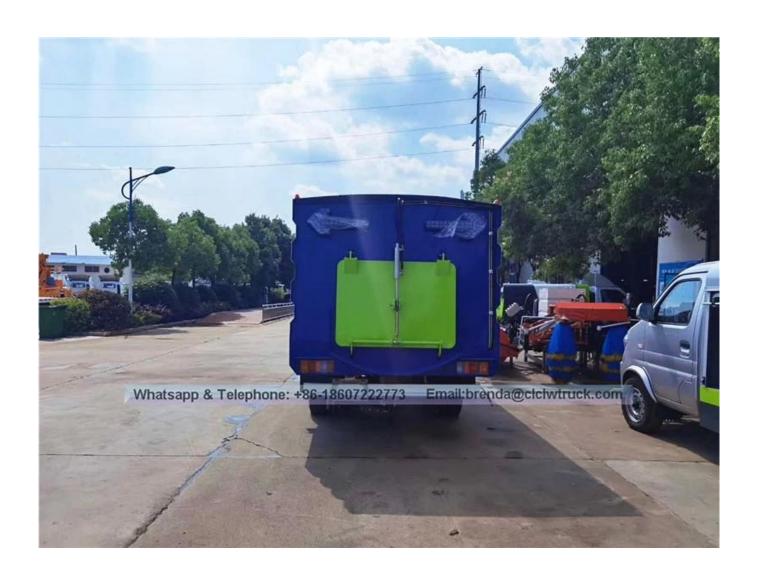

| No. | Item name              | Unit  | Specification model/Technical parameter                 |
|-----|------------------------|-------|---------------------------------------------------------|
| 1   | Vehicle name           | 0     | ISUZU 600P Road Sweeper Truck                           |
| 2   | Drive type             | 0     | 4x2                                                     |
| 3   | Steering wheel         | 10    | Left hand drive                                         |
| 4   | Overall dimension      | mm    | 6200×2010×2530                                          |
| 5   | Gross weight           | kg    | 7300                                                    |
| 6   | Payload                | kg    | 2120                                                    |
| 7   | Curb weight            | kg    | 5050                                                    |
| 8   | Axle No.               |       | 2                                                       |
| 9   | Wheelbase              | mm    | 3360                                                    |
| 10  | Max speed              | Km/h  | 105                                                     |
| 11  | Chassis model          |       | QL1070A5HAY                                             |
| 12  | Chassis brand          |       | ISUZU                                                   |
| 13  | Chassis manufacturer   |       | QINGLING Auto Motor Co.,Ltd                             |
| 14  | Engine model           |       | 4KH1CN5HS                                               |
| 15  | Engine manufacturer    |       | Qingling ISUZU (Chongqing) Engine Co.,Ltd               |
| 16  | Engine capacity /power | ml/kw | 2999/95                                                 |
| 17  | Emission standard      |       | Euro V                                                  |
| 18  | Fuel type              |       | Diesel                                                  |
| 19  | Tyre specification/No. |       | 7.00R16                                                 |
| 20  | Gearbox                |       | 5 forward, 1 reverse                                    |
| 21  | Front axle/Rear axle   | Т     | 2580/4720                                               |
| 22  | Cab                    |       | single row, air condition, with USB connector and radio |
| 23  | Cab passenger          | (men) | 2                                                       |
| 24  | Dustbin volume         | m³    | 4                                                       |

| 25 | Water tank volume                | m³                                                                                                                                                                                                                                                                                                                                                                                                                                                                                                                                                                                                                                                                                                                                                                                                                         | 1.5                          |
|----|----------------------------------|----------------------------------------------------------------------------------------------------------------------------------------------------------------------------------------------------------------------------------------------------------------------------------------------------------------------------------------------------------------------------------------------------------------------------------------------------------------------------------------------------------------------------------------------------------------------------------------------------------------------------------------------------------------------------------------------------------------------------------------------------------------------------------------------------------------------------|------------------------------|
| 26 | Dustbin material                 |                                                                                                                                                                                                                                                                                                                                                                                                                                                                                                                                                                                                                                                                                                                                                                                                                            | Stainless steel              |
| 27 | Water tank material              | Sign                                                                                                                                                                                                                                                                                                                                                                                                                                                                                                                                                                                                                                                                                                                                                                                                                       | Stainless steel              |
| 28 | Auxiliary engine model           |                                                                                                                                                                                                                                                                                                                                                                                                                                                                                                                                                                                                                                                                                                                                                                                                                            | JX493G                       |
| 29 | Auxiliary engine power           | kw                                                                                                                                                                                                                                                                                                                                                                                                                                                                                                                                                                                                                                                                                                                                                                                                                         | 57KW                         |
| 30 | Auxiliary engine manufacturer    |                                                                                                                                                                                                                                                                                                                                                                                                                                                                                                                                                                                                                                                                                                                                                                                                                            | Jiangxi ISUZU engine Co.,Ltd |
| 31 | Max sweeping width               | mm                                                                                                                                                                                                                                                                                                                                                                                                                                                                                                                                                                                                                                                                                                                                                                                                                         | 3200                         |
| 32 | Sweeping speed                   | km/h                                                                                                                                                                                                                                                                                                                                                                                                                                                                                                                                                                                                                                                                                                                                                                                                                       | 3-20                         |
| 33 | Sweeping capacity                | m²/h                                                                                                                                                                                                                                                                                                                                                                                                                                                                                                                                                                                                                                                                                                                                                                                                                       | 9000-60000                   |
| 34 | Max inhalation particle diameter | mm                                                                                                                                                                                                                                                                                                                                                                                                                                                                                                                                                                                                                                                                                                                                                                                                                         | 120                          |
| 35 | Cleaning efficiency              | 8                                                                                                                                                                                                                                                                                                                                                                                                                                                                                                                                                                                                                                                                                                                                                                                                                          | 96%                          |
| 36 | Vehicle description              | 1. The control box is installed in the cab, each system electrical centralized to control and easy to operate.  2. Four sweep plate and suction nozzle is combined to sweep and suction, with the excellent sweeping capacity.  The sweep plate speed can be adjusted to choose the high, medium and low gear to ensure to have the good cleaning effect in a variety of pollution conditions according to different cleaning conditions. And the sweep plate has the automatic avoidance protection function and automatic reset function when met the obstacle. Automatic retraction after encountered obstacles, automatic reset after over obstacles.  3. The both sides of sweep plate can work at the same time, also can work independently by one side.  4. The core components of hydraulic system is adopted the |                              |