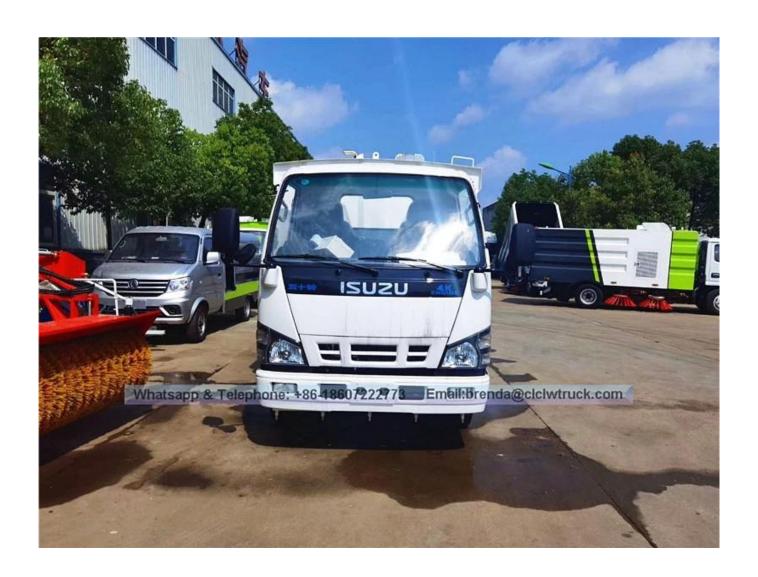

| No. | Item name              | Unit  | Specification model/Technical parameter                 |
|-----|------------------------|-------|---------------------------------------------------------|
| 1   | Vehicle name           | 0     | ISUZU 600P Road Sweeper Truck                           |
| 2   | Drive type             | 0     | 4x2                                                     |
| 3   | Steering wheel         | 10    | Left hand drive                                         |
| 4   | Overall dimension      | mm    | 6200×2010×2530                                          |
| 5   | Gross weight           | kg    | 7300                                                    |
| 6   | Payload                | kg    | 2120                                                    |
| 7   | Curb weight            | kg    | 5050                                                    |
| 8   | Axle No.               |       | 2                                                       |
| 9   | Wheelbase              | mm    | 3360                                                    |
| 10  | Max speed              | Km/h  | 105                                                     |
| 11  | Chassis model          |       | QL1070A5HAY                                             |
| 12  | Chassis brand          |       | ISUZU                                                   |
| 13  | Chassis manufacturer   |       | QINGLING Auto Motor Co.,Ltd                             |
| 14  | Engine model           |       | 4KH1CN5HS                                               |
| 15  | Engine manufacturer    |       | Qingling ISUZU (Chongqing) Engine Co.,Ltd               |
| 16  | Engine capacity /power | ml/kw | 2999/95                                                 |
| 17  | Emission standard      |       | Euro V                                                  |
| 18  | Fuel type              |       | Diesel                                                  |
| 19  | Tyre specification/No. |       | 7.00R16                                                 |
| 20  | Gearbox                |       | 5 forward, 1 reverse                                    |
| 21  | Front axle/Rear axle   | Т     | 2580/4720                                               |
| 22  | Cab                    |       | single row, air condition, with USB connector and radio |
| 23  | Cab passenger          | (men) | 2                                                       |
| 24  | Dustbin volume         | m³    | 4                                                       |