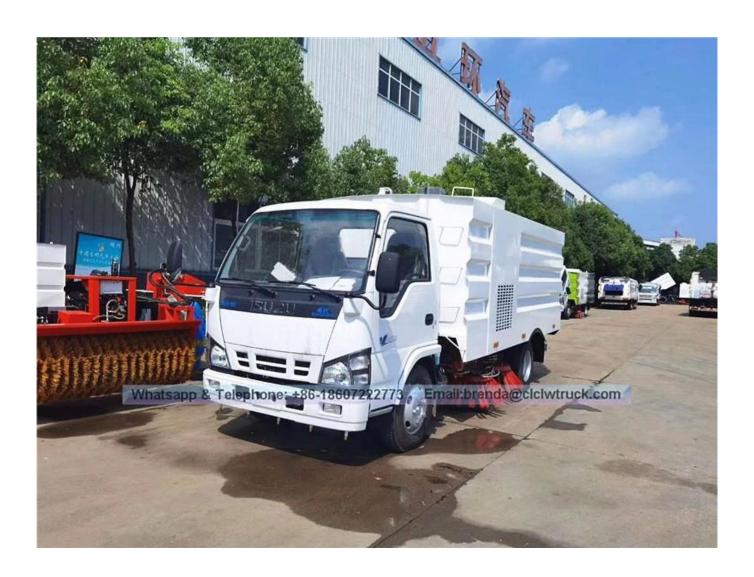

| No. | Item name              | Unit  | Specification model/Technical parameter                 |
|-----|------------------------|-------|---------------------------------------------------------|
| 1   | Vehicle name           | 0     | ISUZU 600P Road Sweeper Truck                           |
| 2   | Drive type             | 0     | 4x2                                                     |
| 3   | Steering wheel         | 10    | Left hand drive                                         |
| 4   | Overall dimension      | mm    | 6200×2010×2530                                          |
| 5   | Gross weight           | kg    | 7300                                                    |
| 6   | Payload                | kg    | 2120                                                    |
| 7   | Curb weight            | kg    | 5050                                                    |
| 8   | Axle No.               |       | 2                                                       |
| 9   | Wheelbase              | mm    | 3360                                                    |
| 10  | Max speed              | Km/h  | 105                                                     |
| 11  | Chassis model          |       | QL1070A5HAY                                             |
| 12  | Chassis brand          |       | ISUZU                                                   |
| 13  | Chassis manufacturer   |       | QINGLING Auto Motor Co.,Ltd                             |
| 14  | Engine model           |       | 4KH1CN5HS                                               |
| 15  | Engine manufacturer    |       | Qingling ISUZU (Chongqing) Engine Co.,Ltd               |
| 16  | Engine capacity /power | ml/kw | 2999/95                                                 |
| 17  | Emission standard      |       | Euro V                                                  |
| 18  | Fuel type              |       | Diesel                                                  |
| 19  | Tyre specification/No. |       | 7.00R16                                                 |
| 20  | Gearbox                |       | 5 forward, 1 reverse                                    |
| 21  | Front axle/Rear axle   | Т     | 2580/4720                                               |
| 22  | Cab                    |       | single row, air condition, with USB connector and radio |
| 23  | Cab passenger          | (men) | 2                                                       |
| 24  | Dustbin volume         | m³    | 4                                                       |