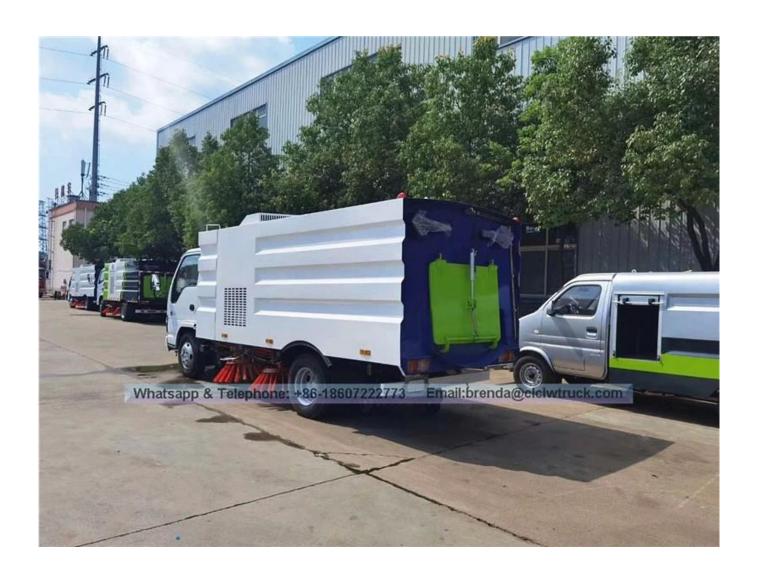

ctrical centralized to control and easy to operate.  2. Four sweep plate and suction nozzle is combined to sweep and suction, with the excellent sweeping capacity.  The sweep plate speed can be adjusted to choose the high, medium and low gear to ensure to have the good cleaning effect in a variety of pollution conditions according to different cleaning conditions. And the sweep plate has the automatic avoidance protection function and automatic reset function when met the obstacle. Automatic retraction after encountered obstacles, automatic reset after over obstacles.  3. The both sides of sweep plate can work at the same time, also can work independently by one side.  4. The core components of hydraulic system is adopted the |                              |

Picture the following: