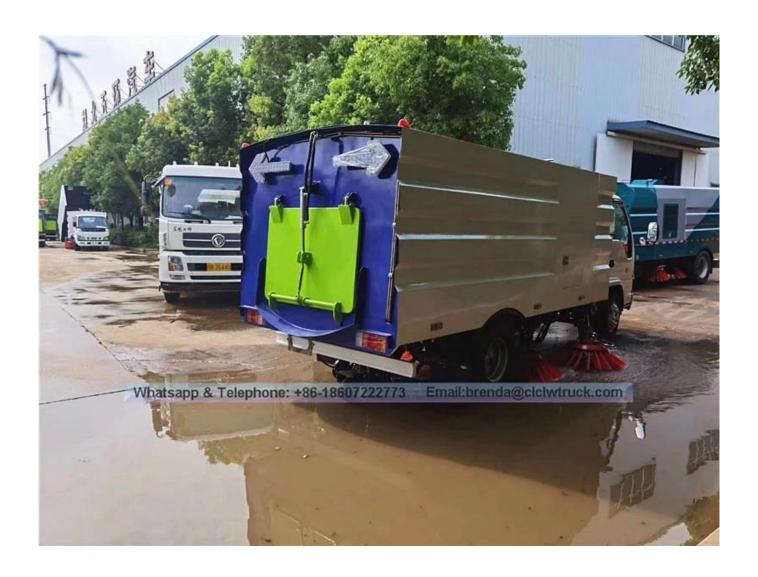

| No. | Item name              | Unit  | Specification model/Technical parameter                 |
|-----|------------------------|-------|---------------------------------------------------------|
| 1   | Vehicle name           | 0     | ISUZU 600P Road Sweeper Truck                           |
| 2   | Drive type             | 0     | 4x2                                                     |
| 3   | Steering wheel         | 10    | Left hand drive                                         |
| 4   | Overall dimension      | mm    | 6200×2010×2530                                          |
| 5   | Gross weight           | kg    | 7300                                                    |
| 6   | Payload                | kg    | 2120                                                    |
| 7   | Curb weight            | kg    | 5050                                                    |
| 8   | Axle No.               |       | 2                                                       |
| 9   | Wheelbase              | mm    | 3360                                                    |
| 10  | Max speed              | Km/h  | 105                                                     |
| 11  | Chassis model          |       | QL1070A5HAY                                             |
| 12  | Chassis brand          |       | ISUZU                                                   |
| 13  | Chassis manufacturer   |       | QINGLING Auto Motor Co.,Ltd                             |
| 14  | Engine model           |       | 4KH1CN5HS                                               |
| 15  | Engine manufacturer    |       | Qingling ISUZU (Chongqing) Engine Co.,Ltd               |
| 16  | Engine capacity /power | ml/kw | 2999/95                                                 |
| 17  | Emission standard      |       | Euro V                                                  |
| 18  | Fuel type              |       | Diesel                                                  |
| 19  | Tyre specification/No. |       | 7.00R16                                                 |
| 20  | Gearbox                |       | 5 forward, 1 reverse                                    |
| 21  | Front axle/Rear axle   | Т     | 2580/4720                                               |
| 22  | Cab                    |       | single row, air condition, with USB connector and radio |
| 23  | Cab passenger          | (men) | 2                                                       |
| 24  | Dustbin volume         | m³    | 4                                                       |

| 25 | Water tank volume                | m³                                                                                                                                                                                                                                                                                                                                                                                                                                                                                                                                                                                                                                                                                                                                                                                                                         | 1.5                          |
|----|----------------------------------|----------------------------------------------------------------------------------------------------------------------------------------------------------------------------------------------------------------------------------------------------------------------------------------------------------------------------------------------------------------------------------------------------------------------------------------------------------------------------------------------------------------------------------------------------------------------------------------------------------------------------------------------------------------------------------------------------------------------------------------------------------------------------------------------------------------------------|------------------------------|
| 26 | Dustbin material                 |                                                                                                                                                                                                                                                                                                                                                                                                                                                                                                                                                                                                                                                                                                                                                                                                                            | Stainless steel              |
| 27 | Water tank material              | Sign                                                                                                                                                                                                                                                                                                                                                                                                                                                                                                                                                                                                                                                                                                                                                                                                                       | Stainless steel              |
| 28 | Auxiliary engine model           |                                                                                                                                                                                                                                                                                                                                                                                                                                                                                                                                                                                                                                                                                                                                                                                                                            | JX493G                       |
| 29 | Auxiliary engine power           | kw                                                                                                                                                                                                                                                                                                                                                                                                                                                                                                                                                                                                                                                                                                                                                                                                                         | 57KW                         |
| 30 | Auxiliary engine manufacturer    |                                                                                                                                                                                                                                                                                                                                                                                                                                                                                                                                                                                                                                                                                                                                                                                                                            | Jiangxi ISUZU engine Co.,Ltd |
| 31 | Max sweeping width               | mm                                                                                                                                                                                                                                                                                                                                                                                                                                                                                                                                                                                                                                                                                                                                                                                                                         | 3200                         |
| 32 | Sweeping speed                   | km/h                                                                                                                                                                                                                                                                                                                                                                                                                                                                                                                                                                                                                                                                                                                                                                                                                       | 3-20                         |
| 33 | Sweeping capacity                | m²/h                                                                                                                                                                                                                                                                                                                                                                                                                                                                                                                                                                                                                                                                                                                                                                                                                       | 9000-60000                   |
| 34 | Max inhalation particle diameter | mm                                                                                                                                                                                                                                                                                                                                                                                                                                                                                                                                                                                                                                                                                                                                                                                                                         | 120                          |
| 35 | Cleaning efficiency              | 8                                                                                                                                                                                                                                                                                                                                                                                                                                                                                                                                                                                                                                                                                                                                                                                                                          | 96%                          |
| 36 | Vehicle description              | 1. The control box is installed in the cab, each system electrical centralized to control and easy to operate.  2. Four sweep plate and suction nozzle is combined to sweep and suction, with the excellent sweeping capacity.  The sweep plate speed can be adjusted to choose the high, medium and low gear to ensure to have the good cleaning effect in a variety of pollution conditions according to different cleaning conditions. And the sweep plate has the automatic avoidance protection function and automatic reset function when met the obstacle. Automatic retraction after encountered obstacles, automatic reset after over obstacles.  3. The both sides of sweep plate can work at the same time, also can work independently by one side.  4. The core components of hydraulic system is adopted the |                              |