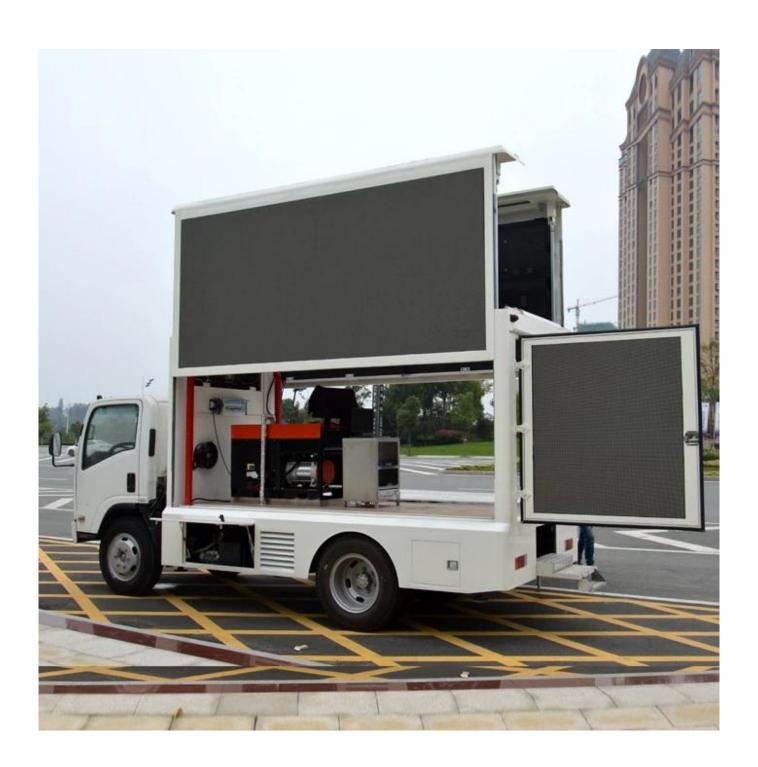

| Main specification                                                                                                                                                                                                                                                                                                                                                                                |                                                                                                                                                                                                                        |                                  |                     |                           |                                 |
|---------------------------------------------------------------------------------------------------------------------------------------------------------------------------------------------------------------------------------------------------------------------------------------------------------------------------------------------------------------------------------------------------|------------------------------------------------------------------------------------------------------------------------------------------------------------------------------------------------------------------------|----------------------------------|---------------------|---------------------------|---------------------------------|
| Product model name                                                                                                                                                                                                                                                                                                                                                                                | QL11009HARY (ISUZU brand Light LED truck)                                                                                                                                                                              |                                  |                     |                           |                                 |
| Gross weight(Kg)                                                                                                                                                                                                                                                                                                                                                                                  | 8000                                                                                                                                                                                                                   | Drive type                       |                     | 4 x 2                     |                                 |
| Curb weight(Kg)                                                                                                                                                                                                                                                                                                                                                                                   | 7805                                                                                                                                                                                                                   | Overall dimension (mm)           |                     |                           | 5990×2000×2900                  |
| Wheelbase(mm)                                                                                                                                                                                                                                                                                                                                                                                     | 3360                                                                                                                                                                                                                   | Cab seats (man)                  |                     |                           | 3                               |
| Approach / departure<br>angle(°)                                                                                                                                                                                                                                                                                                                                                                  | 21/13                                                                                                                                                                                                                  | Front/rear hang(mm)              |                     |                           | 1110/2395                       |
| Axle load                                                                                                                                                                                                                                                                                                                                                                                         | 2680/5320                                                                                                                                                                                                              | Max speed(Km/h)                  |                     |                           | 110                             |
| Chassis specification                                                                                                                                                                                                                                                                                                                                                                             |                                                                                                                                                                                                                        |                                  |                     |                           |                                 |
| Chassis model                                                                                                                                                                                                                                                                                                                                                                                     | QL11009HARY                                                                                                                                                                                                            | Manufacturer                     |                     | Qingling Motors Co., Ltd. |                                 |
| Brand name                                                                                                                                                                                                                                                                                                                                                                                        | ISUZU (700P Series)                                                                                                                                                                                                    | Number of axes                   |                     | 2                         |                                 |
| Tire specification                                                                                                                                                                                                                                                                                                                                                                                | 8.25-20                                                                                                                                                                                                                | Tires No.                        |                     | 6                         |                                 |
| Leaf spring                                                                                                                                                                                                                                                                                                                                                                                       | 8/10+6                                                                                                                                                                                                                 | Front track(mm)                  |                     | 1680                      |                                 |
| Type of fuel                                                                                                                                                                                                                                                                                                                                                                                      | Diesel                                                                                                                                                                                                                 | Rear track(mm)                   |                     | 1650                      |                                 |
| Emission standard                                                                                                                                                                                                                                                                                                                                                                                 | Euro IV                                                                                                                                                                                                                | , ,                              |                     | MLD                       | 6 Forward Gear and 1<br>Reverse |
| Driving cab                                                                                                                                                                                                                                                                                                                                                                                       | MLD 6 gear transmission, air conditioning drive, oil brake vacuum pump, the bridge can be turned over the section of the frame                                                                                         |                                  |                     |                           |                                 |
| Engine model                                                                                                                                                                                                                                                                                                                                                                                      | Engine Manufac                                                                                                                                                                                                         |                                  | rer Displacement(ml |                           | Power(KW)                       |
| 4HK1-TCG40                                                                                                                                                                                                                                                                                                                                                                                        | Qingling Isuzu (Cho<br>Engine Co., Lt                                                                                                                                                                                  | ngqing) 5193                     |                     |                           | 139                             |
| Mobile LED truck specification                                                                                                                                                                                                                                                                                                                                                                    |                                                                                                                                                                                                                        |                                  |                     |                           |                                 |
| LED screen size (length x high)(mm)                                                                                                                                                                                                                                                                                                                                                               | 3648*1728<br>(Left and Right side)                                                                                                                                                                                     | Led side screen area (           |                     | ([])                      | 6.3 *2 = 12.6                   |
| Screen Lift Height□m)                                                                                                                                                                                                                                                                                                                                                                             | 1.5 (Left and Right side)                                                                                                                                                                                              | LED screen's pixel pitch<br>∏mm) |                     | ch                        | 6                               |
| Rear P4 Full-color LED<br>Screen size∏Length<br>×Width∏(mm)                                                                                                                                                                                                                                                                                                                                       | 1280×1440 (P4<br>Screen)                                                                                                                                                                                               | Generator - Kubota branc         |                     | and                       | 15 Kw                           |
| Control System of LED<br>Screen                                                                                                                                                                                                                                                                                                                                                                   | LINSN                                                                                                                                                                                                                  | Additional                       |                     |                           | AC                              |
| Remark                                                                                                                                                                                                                                                                                                                                                                                            | There be equipped the Silent generator, wooden floors, lighting, ventilation fans, skylights, computers, stereos, amplifiers and other facilities within the body, and 220V external power connector outside the body. |                                  |                     |                           |                                 |
| Add a new configuration detail:                                                                                                                                                                                                                                                                                                                                                                   |                                                                                                                                                                                                                        |                                  |                     |                           |                                 |
| Configuration Name                                                                                                                                                                                                                                                                                                                                                                                | Quantity(pc)                                                                                                                                                                                                           | Remark                           |                     |                           |                                 |
| P4 LED Modules(Plate)                                                                                                                                                                                                                                                                                                                                                                             | 3                                                                                                                                                                                                                      | By free                          |                     |                           |                                 |
| The Main Features of LED truck  1. This truck is a special vehicle for advertising, generally used for the product promotion, brand promotion, draft activities, live shows sales, sporting events, vocal concerts, concerts and so on!  2. Can be showing at any time, communication, interaction, publicity coverage extensively. And meanwhile effectively get the best of advertising effect. |                                                                                                                                                                                                                        |                                  |                     |                           |                                 |
|                                                                                                                                                                                                                                                                                                                                                                                                   |                                                                                                                                                                                                                        |                                  |                     |                           |                                 |