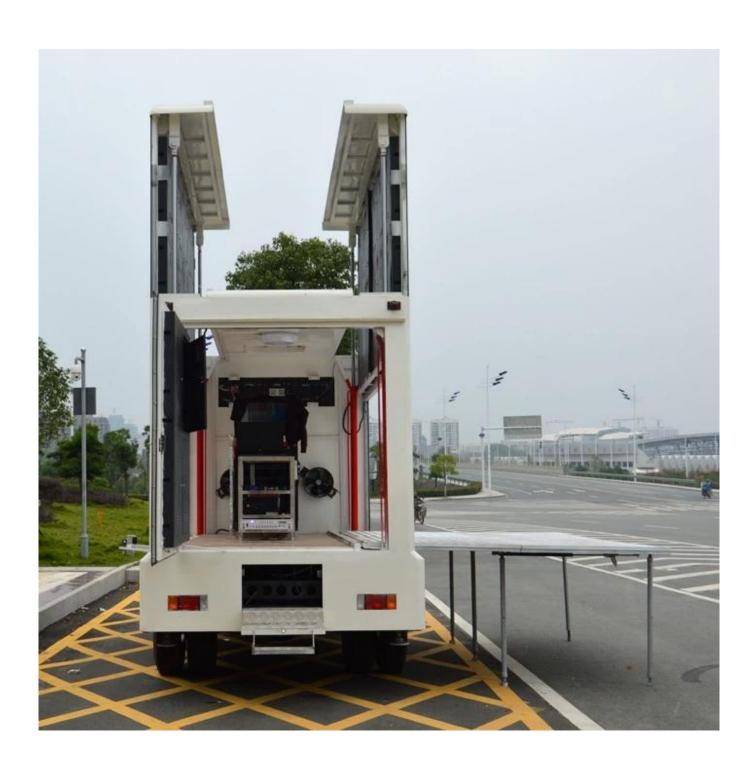

| Main specification                                                                                                                                                                                                                                                                                                                                                                                |                                                                                                                                                                                                                        |                                  |                     |                           |                                 |
|---------------------------------------------------------------------------------------------------------------------------------------------------------------------------------------------------------------------------------------------------------------------------------------------------------------------------------------------------------------------------------------------------|------------------------------------------------------------------------------------------------------------------------------------------------------------------------------------------------------------------------|----------------------------------|---------------------|---------------------------|---------------------------------|
| Product model name                                                                                                                                                                                                                                                                                                                                                                                | QL11009HARY (ISUZU brand Light LED truck)                                                                                                                                                                              |                                  |                     |                           |                                 |
| Gross weight(Kg)                                                                                                                                                                                                                                                                                                                                                                                  | 8000                                                                                                                                                                                                                   | Drive type                       |                     | 4 x 2                     |                                 |
| Curb weight(Kg)                                                                                                                                                                                                                                                                                                                                                                                   | 7805                                                                                                                                                                                                                   | Overall dimension (mm)           |                     |                           | 5990×2000×2900                  |
| Wheelbase(mm)                                                                                                                                                                                                                                                                                                                                                                                     | 3360                                                                                                                                                                                                                   | Cab seats (man)                  |                     |                           | 3                               |
| Approach / departure<br>angle(°)                                                                                                                                                                                                                                                                                                                                                                  | 21/13                                                                                                                                                                                                                  | Front/rear hang(mm)              |                     |                           | 1110/2395                       |
| Axle load                                                                                                                                                                                                                                                                                                                                                                                         | 2680/5320                                                                                                                                                                                                              | Max speed(Km/h)                  |                     |                           | 110                             |
| Chassis specification                                                                                                                                                                                                                                                                                                                                                                             |                                                                                                                                                                                                                        |                                  |                     |                           |                                 |
| Chassis model                                                                                                                                                                                                                                                                                                                                                                                     | QL11009HARY                                                                                                                                                                                                            | Manufacturer                     |                     | Qingling Motors Co., Ltd. |                                 |
| Brand name                                                                                                                                                                                                                                                                                                                                                                                        | ISUZU (700P Series)                                                                                                                                                                                                    | Number of axes                   |                     | 2                         |                                 |
| Tire specification                                                                                                                                                                                                                                                                                                                                                                                | 8.25-20                                                                                                                                                                                                                | Tires No.                        |                     | 6                         |                                 |
| Leaf spring                                                                                                                                                                                                                                                                                                                                                                                       | 8/10+6                                                                                                                                                                                                                 | Front track(mm)                  |                     | 1680                      |                                 |
| Type of fuel                                                                                                                                                                                                                                                                                                                                                                                      | Diesel                                                                                                                                                                                                                 | Rear track(mm)                   |                     | 1650                      |                                 |
| Emission standard                                                                                                                                                                                                                                                                                                                                                                                 | Euro IV                                                                                                                                                                                                                | , ,                              |                     | MLD                       | 6 Forward Gear and 1<br>Reverse |
| Driving cab                                                                                                                                                                                                                                                                                                                                                                                       | MLD 6 gear transmission, air conditioning drive, oil brake vacuum pump, the bridge can be turned over the section of the frame                                                                                         |                                  |                     |                           |                                 |
| Engine model                                                                                                                                                                                                                                                                                                                                                                                      | Engine Manufac                                                                                                                                                                                                         |                                  | rer Displacement(ml |                           | Power(KW)                       |
| 4HK1-TCG40                                                                                                                                                                                                                                                                                                                                                                                        | Qingling Isuzu (Cho<br>Engine Co., Lt                                                                                                                                                                                  | ngqing) 5193                     |                     |                           | 139                             |
| Mobile LED truck specification                                                                                                                                                                                                                                                                                                                                                                    |                                                                                                                                                                                                                        |                                  |                     |                           |                                 |
| LED screen size (length x high)(mm)                                                                                                                                                                                                                                                                                                                                                               | 3648*1728<br>(Left and Right side)                                                                                                                                                                                     | Led side screen area (           |                     | ([])                      | 6.3 *2 = 12.6                   |
| Screen Lift Height□m)                                                                                                                                                                                                                                                                                                                                                                             | 1.5 (Left and Right side)                                                                                                                                                                                              | LED screen's pixel pitch<br>∏mm) |                     | ch                        | 6                               |
| Rear P4 Full-color LED<br>Screen size∏Length<br>×Width∏(mm)                                                                                                                                                                                                                                                                                                                                       | 1280×1440 (P4<br>Screen)                                                                                                                                                                                               | Generator - Kubota branc         |                     | and                       | 15 Kw                           |
| Control System of LED<br>Screen                                                                                                                                                                                                                                                                                                                                                                   | LINSN                                                                                                                                                                                                                  | Additional                       |                     |                           | AC                              |
| Remark                                                                                                                                                                                                                                                                                                                                                                                            | There be equipped the Silent generator, wooden floors, lighting, ventilation fans, skylights, computers, stereos, amplifiers and other facilities within the body, and 220V external power connector outside the body. |                                  |                     |                           |                                 |
| Add a new configuration detail:                                                                                                                                                                                                                                                                                                                                                                   |                                                                                                                                                                                                                        |                                  |                     |                           |                                 |
| Configuration Name                                                                                                                                                                                                                                                                                                                                                                                | Quantity(pc)                                                                                                                                                                                                           | Remark                           |                     |                           |                                 |
| P4 LED Modules(Plate)                                                                                                                                                                                                                                                                                                                                                                             | 3                                                                                                                                                                                                                      | By free                          |                     |                           |                                 |
| The Main Features of LED truck  1. This truck is a special vehicle for advertising, generally used for the product promotion, brand promotion, draft activities, live shows sales, sporting events, vocal concerts, concerts and so on!  2. Can be showing at any time, communication, interaction, publicity coverage extensively. And meanwhile effectively get the best of advertising effect. |                                                                                                                                                                                                                        |                                  |                     |                           |                                 |
|                                                                                                                                                                                                                                                                                                                                                                                                   |                                                                                                                                                                                                                        |                                  |                     |                           |                                 |