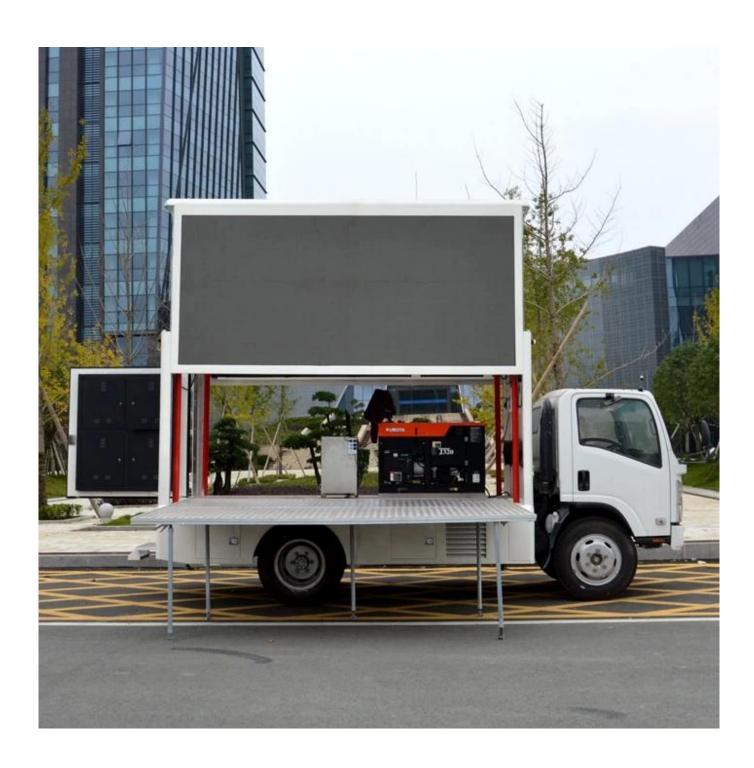

| Main specification                                                                                                                                                                                                                                                                                                                                                                                |                                                                                                                                                                                                                        |                                  |                     |                           |                                 |
|---------------------------------------------------------------------------------------------------------------------------------------------------------------------------------------------------------------------------------------------------------------------------------------------------------------------------------------------------------------------------------------------------|------------------------------------------------------------------------------------------------------------------------------------------------------------------------------------------------------------------------|----------------------------------|---------------------|---------------------------|---------------------------------|
| Product model name                                                                                                                                                                                                                                                                                                                                                                                | QL11009HARY (ISUZU brand Light LED truck)                                                                                                                                                                              |                                  |                     |                           |                                 |
| Gross weight(Kg)                                                                                                                                                                                                                                                                                                                                                                                  | 8000                                                                                                                                                                                                                   | Drive type                       |                     | 4 x 2                     |                                 |
| Curb weight(Kg)                                                                                                                                                                                                                                                                                                                                                                                   | 7805                                                                                                                                                                                                                   | Overall dimension (mm)           |                     |                           | 5990×2000×2900                  |
| Wheelbase(mm)                                                                                                                                                                                                                                                                                                                                                                                     | 3360                                                                                                                                                                                                                   | Cab seats (man)                  |                     |                           | 3                               |
| Approach / departure<br>angle(°)                                                                                                                                                                                                                                                                                                                                                                  | 21/13                                                                                                                                                                                                                  | Front/rear hang(mm)              |                     |                           | 1110/2395                       |
| Axle load                                                                                                                                                                                                                                                                                                                                                                                         | 2680/5320                                                                                                                                                                                                              | Max speed(Km/h)                  |                     |                           | 110                             |
| Chassis specification                                                                                                                                                                                                                                                                                                                                                                             |                                                                                                                                                                                                                        |                                  |                     |                           |                                 |
| Chassis model                                                                                                                                                                                                                                                                                                                                                                                     | QL11009HARY                                                                                                                                                                                                            | Manufacturer                     |                     | Qingling Motors Co., Ltd. |                                 |
| Brand name                                                                                                                                                                                                                                                                                                                                                                                        | ISUZU (700P Series)                                                                                                                                                                                                    | Number of axes                   |                     | 2                         |                                 |
| Tire specification                                                                                                                                                                                                                                                                                                                                                                                | 8.25-20                                                                                                                                                                                                                | Tires No.                        |                     | 6                         |                                 |
| Leaf spring                                                                                                                                                                                                                                                                                                                                                                                       | 8/10+6                                                                                                                                                                                                                 | Front track(mm)                  |                     | 1680                      |                                 |
| Type of fuel                                                                                                                                                                                                                                                                                                                                                                                      | Diesel                                                                                                                                                                                                                 | Rear track(mm)                   |                     | 1650                      |                                 |
| Emission standard                                                                                                                                                                                                                                                                                                                                                                                 | Euro IV                                                                                                                                                                                                                | , ,                              |                     | MLD                       | 6 Forward Gear and 1<br>Reverse |
| Driving cab                                                                                                                                                                                                                                                                                                                                                                                       | MLD 6 gear transmission, air conditioning drive, oil brake vacuum pump, the bridge can be turned over the section of the frame                                                                                         |                                  |                     |                           |                                 |
| Engine model                                                                                                                                                                                                                                                                                                                                                                                      | Engine Manufac                                                                                                                                                                                                         |                                  | rer Displacement(ml |                           | Power(KW)                       |
| 4HK1-TCG40                                                                                                                                                                                                                                                                                                                                                                                        | Qingling Isuzu (Cho<br>Engine Co., Lt                                                                                                                                                                                  | ngqing) 5193                     |                     |                           | 139                             |
| Mobile LED truck specification                                                                                                                                                                                                                                                                                                                                                                    |                                                                                                                                                                                                                        |                                  |                     |                           |                                 |
| LED screen size (length x high)(mm)                                                                                                                                                                                                                                                                                                                                                               | 3648*1728<br>(Left and Right side)                                                                                                                                                                                     | Led side screen area (           |                     | ([])                      | 6.3 *2 = 12.6                   |
| Screen Lift Height□m)                                                                                                                                                                                                                                                                                                                                                                             | 1.5 (Left and Right side)                                                                                                                                                                                              | LED screen's pixel pitch<br>∏mm) |                     | ch                        | 6                               |
| Rear P4 Full-color LED<br>Screen size∏Length<br>×Width∏(mm)                                                                                                                                                                                                                                                                                                                                       | 1280×1440 (P4<br>Screen)                                                                                                                                                                                               | Generator - Kubota branc         |                     | and                       | 15 Kw                           |
| Control System of LED<br>Screen                                                                                                                                                                                                                                                                                                                                                                   | LINSN                                                                                                                                                                                                                  | Additional                       |                     |                           | AC                              |
| Remark                                                                                                                                                                                                                                                                                                                                                                                            | There be equipped the Silent generator, wooden floors, lighting, ventilation fans, skylights, computers, stereos, amplifiers and other facilities within the body, and 220V external power connector outside the body. |                                  |                     |                           |                                 |
| Add a new configuration detail:                                                                                                                                                                                                                                                                                                                                                                   |                                                                                                                                                                                                                        |                                  |                     |                           |                                 |
| Configuration Name                                                                                                                                                                                                                                                                                                                                                                                | Quantity(pc)                                                                                                                                                                                                           | Remark                           |                     |                           |                                 |
| P4 LED Modules(Plate)                                                                                                                                                                                                                                                                                                                                                                             | 3                                                                                                                                                                                                                      | By free                          |                     |                           |                                 |
| The Main Features of LED truck  1. This truck is a special vehicle for advertising, generally used for the product promotion, brand promotion, draft activities, live shows sales, sporting events, vocal concerts, concerts and so on!  2. Can be showing at any time, communication, interaction, publicity coverage extensively. And meanwhile effectively get the best of advertising effect. |                                                                                                                                                                                                                        |                                  |                     |                           |                                 |
|                                                                                                                                                                                                                                                                                                                                                                                                   |                                                                                                                                                                                                                        |                                  |                     |                           |                                 |