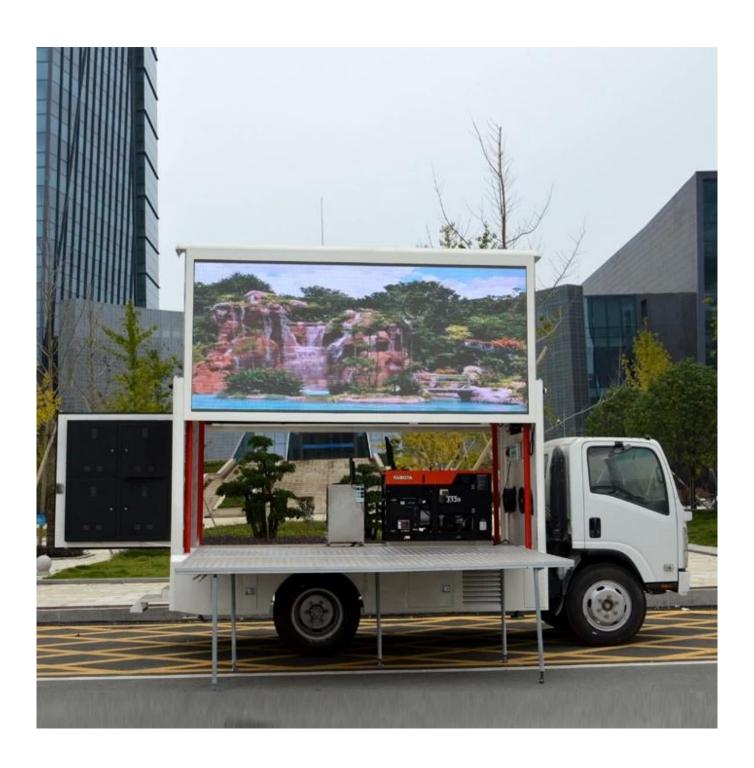

| Main specification                                                                                                                                                                                                                                                                                                                                                                                |                                                                                                                                                                                                                        |                                  |                     |                           |                                 |
|---------------------------------------------------------------------------------------------------------------------------------------------------------------------------------------------------------------------------------------------------------------------------------------------------------------------------------------------------------------------------------------------------|------------------------------------------------------------------------------------------------------------------------------------------------------------------------------------------------------------------------|----------------------------------|---------------------|---------------------------|---------------------------------|
| Product model name                                                                                                                                                                                                                                                                                                                                                                                | QL11009HARY (ISUZU brand Light LED truck)                                                                                                                                                                              |                                  |                     |                           |                                 |
| Gross weight(Kg)                                                                                                                                                                                                                                                                                                                                                                                  | 8000                                                                                                                                                                                                                   | Drive type                       |                     | 4 x 2                     |                                 |
| Curb weight(Kg)                                                                                                                                                                                                                                                                                                                                                                                   | 7805                                                                                                                                                                                                                   | Overall dimension (mm)           |                     |                           | 5990×2000×2900                  |
| Wheelbase(mm)                                                                                                                                                                                                                                                                                                                                                                                     | 3360                                                                                                                                                                                                                   | Cab seats (man)                  |                     |                           | 3                               |
| Approach / departure<br>angle(°)                                                                                                                                                                                                                                                                                                                                                                  | 21/13                                                                                                                                                                                                                  | Front/rear hang(mm)              |                     |                           | 1110/2395                       |
| Axle load                                                                                                                                                                                                                                                                                                                                                                                         | 2680/5320                                                                                                                                                                                                              | Max speed(Km/h)                  |                     |                           | 110                             |
| Chassis specification                                                                                                                                                                                                                                                                                                                                                                             |                                                                                                                                                                                                                        |                                  |                     |                           |                                 |
| Chassis model                                                                                                                                                                                                                                                                                                                                                                                     | QL11009HARY                                                                                                                                                                                                            | Manufacturer                     |                     | Qingling Motors Co., Ltd. |                                 |
| Brand name                                                                                                                                                                                                                                                                                                                                                                                        | ISUZU (700P Series)                                                                                                                                                                                                    | Number of axes                   |                     | 2                         |                                 |
| Tire specification                                                                                                                                                                                                                                                                                                                                                                                | 8.25-20                                                                                                                                                                                                                | Tires No.                        |                     | 6                         |                                 |
| Leaf spring                                                                                                                                                                                                                                                                                                                                                                                       | 8/10+6                                                                                                                                                                                                                 | Front track(mm)                  |                     | 1680                      |                                 |
| Type of fuel                                                                                                                                                                                                                                                                                                                                                                                      | Diesel                                                                                                                                                                                                                 | Rear track(mm)                   |                     | 1650                      |                                 |
| Emission standard                                                                                                                                                                                                                                                                                                                                                                                 | Euro IV                                                                                                                                                                                                                | , ,                              |                     | MLD                       | 6 Forward Gear and 1<br>Reverse |
| Driving cab                                                                                                                                                                                                                                                                                                                                                                                       | MLD 6 gear transmission, air conditioning drive, oil brake vacuum pump, the bridge can be turned over the section of the frame                                                                                         |                                  |                     |                           |                                 |
| Engine model                                                                                                                                                                                                                                                                                                                                                                                      | Engine Manufac                                                                                                                                                                                                         |                                  | rer Displacement(ml |                           | Power(KW)                       |
| 4HK1-TCG40                                                                                                                                                                                                                                                                                                                                                                                        | Qingling Isuzu (Cho<br>Engine Co., Lt                                                                                                                                                                                  | ngqing) 5193                     |                     |                           | 139                             |
| Mobile LED truck specification                                                                                                                                                                                                                                                                                                                                                                    |                                                                                                                                                                                                                        |                                  |                     |                           |                                 |
| LED screen size (length x high)(mm)                                                                                                                                                                                                                                                                                                                                                               | 3648*1728<br>(Left and Right side)                                                                                                                                                                                     | Led side screen area (           |                     | ([])                      | 6.3 *2 = 12.6                   |
| Screen Lift Height□m)                                                                                                                                                                                                                                                                                                                                                                             | 1.5 (Left and Right side)                                                                                                                                                                                              | LED screen's pixel pitch<br>∏mm) |                     | ch                        | 6                               |
| Rear P4 Full-color LED<br>Screen size∏Length<br>×Width∏(mm)                                                                                                                                                                                                                                                                                                                                       | 1280×1440 (P4<br>Screen)                                                                                                                                                                                               | Generator - Kubota branc         |                     | and                       | 15 Kw                           |
| Control System of LED<br>Screen                                                                                                                                                                                                                                                                                                                                                                   | LINSN                                                                                                                                                                                                                  | Additional                       |                     |                           | AC                              |
| Remark                                                                                                                                                                                                                                                                                                                                                                                            | There be equipped the Silent generator, wooden floors, lighting, ventilation fans, skylights, computers, stereos, amplifiers and other facilities within the body, and 220V external power connector outside the body. |                                  |                     |                           |                                 |
| Add a new configuration detail:                                                                                                                                                                                                                                                                                                                                                                   |                                                                                                                                                                                                                        |                                  |                     |                           |                                 |
| Configuration Name                                                                                                                                                                                                                                                                                                                                                                                | Quantity(pc)                                                                                                                                                                                                           | Remark                           |                     |                           |                                 |
| P4 LED Modules(Plate)                                                                                                                                                                                                                                                                                                                                                                             | 3                                                                                                                                                                                                                      | By free                          |                     |                           |                                 |
| The Main Features of LED truck  1. This truck is a special vehicle for advertising, generally used for the product promotion, brand promotion, draft activities, live shows sales, sporting events, vocal concerts, concerts and so on!  2. Can be showing at any time, communication, interaction, publicity coverage extensively. And meanwhile effectively get the best of advertising effect. |                                                                                                                                                                                                                        |                                  |                     |                           |                                 |
|                                                                                                                                                                                                                                                                                                                                                                                                   |                                                                                                                                                                                                                        |                                  |                     |                           |                                 |