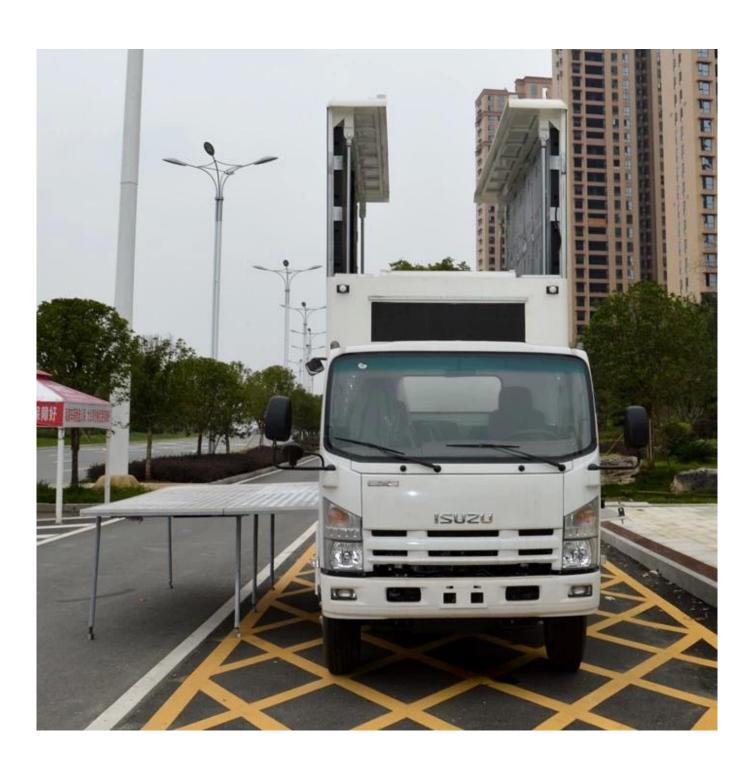

| Main specification                                                                                                                                                                                                                                                                                                                                                                                |                                                                                                                                                                                                                        |                                  |                     |                           |                                 |
|---------------------------------------------------------------------------------------------------------------------------------------------------------------------------------------------------------------------------------------------------------------------------------------------------------------------------------------------------------------------------------------------------|------------------------------------------------------------------------------------------------------------------------------------------------------------------------------------------------------------------------|----------------------------------|---------------------|---------------------------|---------------------------------|
| Product model name                                                                                                                                                                                                                                                                                                                                                                                | QL11009HARY (ISUZU brand Light LED truck)                                                                                                                                                                              |                                  |                     |                           |                                 |
| Gross weight(Kg)                                                                                                                                                                                                                                                                                                                                                                                  | 8000                                                                                                                                                                                                                   | Drive type                       |                     | 4 x 2                     |                                 |
| Curb weight(Kg)                                                                                                                                                                                                                                                                                                                                                                                   | 7805                                                                                                                                                                                                                   | Overall dimension (mm)           |                     |                           | 5990×2000×2900                  |
| Wheelbase(mm)                                                                                                                                                                                                                                                                                                                                                                                     | 3360                                                                                                                                                                                                                   | Cab seats (man)                  |                     |                           | 3                               |
| Approach / departure<br>angle(°)                                                                                                                                                                                                                                                                                                                                                                  | 21/13                                                                                                                                                                                                                  | Front/rear hang(mm)              |                     |                           | 1110/2395                       |
| Axle load                                                                                                                                                                                                                                                                                                                                                                                         | 2680/5320                                                                                                                                                                                                              | Max speed(Km/h)                  |                     |                           | 110                             |
| Chassis specification                                                                                                                                                                                                                                                                                                                                                                             |                                                                                                                                                                                                                        |                                  |                     |                           |                                 |
| Chassis model                                                                                                                                                                                                                                                                                                                                                                                     | QL11009HARY                                                                                                                                                                                                            | Manufacturer                     |                     | Qingling Motors Co., Ltd. |                                 |
| Brand name                                                                                                                                                                                                                                                                                                                                                                                        | ISUZU (700P Series)                                                                                                                                                                                                    | Number of axes                   |                     | 2                         |                                 |
| Tire specification                                                                                                                                                                                                                                                                                                                                                                                | 8.25-20                                                                                                                                                                                                                | Tires No.                        |                     | 6                         |                                 |
| Leaf spring                                                                                                                                                                                                                                                                                                                                                                                       | 8/10+6                                                                                                                                                                                                                 | Front track(mm)                  |                     | 1680                      |                                 |
| Type of fuel                                                                                                                                                                                                                                                                                                                                                                                      | Diesel                                                                                                                                                                                                                 | Rear track(mm)                   |                     | 1650                      |                                 |
| Emission standard                                                                                                                                                                                                                                                                                                                                                                                 | Euro IV                                                                                                                                                                                                                | , ,                              |                     | MLD                       | 6 Forward Gear and 1<br>Reverse |
| Driving cab                                                                                                                                                                                                                                                                                                                                                                                       | MLD 6 gear transmission, air conditioning drive, oil brake vacuum pump, the bridge can be turned over the section of the frame                                                                                         |                                  |                     |                           |                                 |
| Engine model                                                                                                                                                                                                                                                                                                                                                                                      | Engine Manufac                                                                                                                                                                                                         |                                  | rer Displacement(ml |                           | Power(KW)                       |
| 4HK1-TCG40                                                                                                                                                                                                                                                                                                                                                                                        | Qingling Isuzu (Cho<br>Engine Co., Lt                                                                                                                                                                                  | ngqing) 5193                     |                     |                           | 139                             |
| Mobile LED truck specification                                                                                                                                                                                                                                                                                                                                                                    |                                                                                                                                                                                                                        |                                  |                     |                           |                                 |
| LED screen size (length x high)(mm)                                                                                                                                                                                                                                                                                                                                                               | 3648*1728<br>(Left and Right side)                                                                                                                                                                                     | Led side screen area (           |                     | ([])                      | 6.3 *2 = 12.6                   |
| Screen Lift Height□m)                                                                                                                                                                                                                                                                                                                                                                             | 1.5 (Left and Right side)                                                                                                                                                                                              | LED screen's pixel pitch<br>∏mm) |                     | ch                        | 6                               |
| Rear P4 Full-color LED<br>Screen size∏Length<br>×Width∏(mm)                                                                                                                                                                                                                                                                                                                                       | 1280×1440 (P4<br>Screen)                                                                                                                                                                                               | Generator - Kubota branc         |                     | and                       | 15 Kw                           |
| Control System of LED<br>Screen                                                                                                                                                                                                                                                                                                                                                                   | LINSN                                                                                                                                                                                                                  | Additional                       |                     |                           | AC                              |
| Remark                                                                                                                                                                                                                                                                                                                                                                                            | There be equipped the Silent generator, wooden floors, lighting, ventilation fans, skylights, computers, stereos, amplifiers and other facilities within the body, and 220V external power connector outside the body. |                                  |                     |                           |                                 |
| Add a new configuration detail:                                                                                                                                                                                                                                                                                                                                                                   |                                                                                                                                                                                                                        |                                  |                     |                           |                                 |
| Configuration Name                                                                                                                                                                                                                                                                                                                                                                                | Quantity(pc)                                                                                                                                                                                                           | Remark                           |                     |                           |                                 |
| P4 LED Modules(Plate)                                                                                                                                                                                                                                                                                                                                                                             | 3                                                                                                                                                                                                                      | By free                          |                     |                           |                                 |
| The Main Features of LED truck  1. This truck is a special vehicle for advertising, generally used for the product promotion, brand promotion, draft activities, live shows sales, sporting events, vocal concerts, concerts and so on!  2. Can be showing at any time, communication, interaction, publicity coverage extensively. And meanwhile effectively get the best of advertising effect. |                                                                                                                                                                                                                        |                                  |                     |                           |                                 |
|                                                                                                                                                                                                                                                                                                                                                                                                   |                                                                                                                                                                                                                        |                                  |                     |                           |                                 |