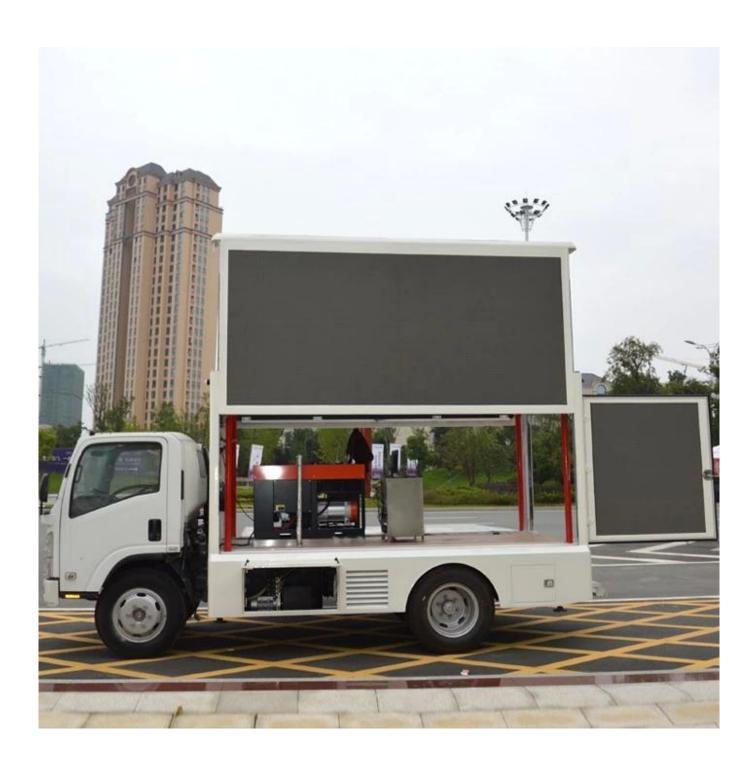

| Main specification                                                                                                                                                                                                                                                                                                                                                                                |                                                                                                                                                                                                                        |                                  |                     |                           |                                 |
|---------------------------------------------------------------------------------------------------------------------------------------------------------------------------------------------------------------------------------------------------------------------------------------------------------------------------------------------------------------------------------------------------|------------------------------------------------------------------------------------------------------------------------------------------------------------------------------------------------------------------------|----------------------------------|---------------------|---------------------------|---------------------------------|
| Product model name                                                                                                                                                                                                                                                                                                                                                                                | QL11009HARY (ISUZU brand Light LED truck)                                                                                                                                                                              |                                  |                     |                           |                                 |
| Gross weight(Kg)                                                                                                                                                                                                                                                                                                                                                                                  | 8000                                                                                                                                                                                                                   | Drive type                       |                     | 4 x 2                     |                                 |
| Curb weight(Kg)                                                                                                                                                                                                                                                                                                                                                                                   | 7805                                                                                                                                                                                                                   | Overall dimension (mm)           |                     |                           | 5990×2000×2900                  |
| Wheelbase(mm)                                                                                                                                                                                                                                                                                                                                                                                     | 3360                                                                                                                                                                                                                   | Cab seats (man)                  |                     |                           | 3                               |
| Approach / departure<br>angle(°)                                                                                                                                                                                                                                                                                                                                                                  | 21/13                                                                                                                                                                                                                  | Front/rear hang(mm)              |                     |                           | 1110/2395                       |
| Axle load                                                                                                                                                                                                                                                                                                                                                                                         | 2680/5320                                                                                                                                                                                                              | Max speed(Km/h)                  |                     |                           | 110                             |
| Chassis specification                                                                                                                                                                                                                                                                                                                                                                             |                                                                                                                                                                                                                        |                                  |                     |                           |                                 |
| Chassis model                                                                                                                                                                                                                                                                                                                                                                                     | QL11009HARY                                                                                                                                                                                                            | Manufacturer                     |                     | Qingling Motors Co., Ltd. |                                 |
| Brand name                                                                                                                                                                                                                                                                                                                                                                                        | ISUZU (700P Series)                                                                                                                                                                                                    | Number of axes                   |                     | 2                         |                                 |
| Tire specification                                                                                                                                                                                                                                                                                                                                                                                | 8.25-20                                                                                                                                                                                                                | Tires No.                        |                     | 6                         |                                 |
| Leaf spring                                                                                                                                                                                                                                                                                                                                                                                       | 8/10+6                                                                                                                                                                                                                 | Front track(mm)                  |                     | 1680                      |                                 |
| Type of fuel                                                                                                                                                                                                                                                                                                                                                                                      | Diesel                                                                                                                                                                                                                 | Rear track(mm)                   |                     | 1650                      |                                 |
| Emission standard                                                                                                                                                                                                                                                                                                                                                                                 | Euro IV                                                                                                                                                                                                                | , ,                              |                     | MLD                       | 6 Forward Gear and 1<br>Reverse |
| Driving cab                                                                                                                                                                                                                                                                                                                                                                                       | MLD 6 gear transmission, air conditioning drive, oil brake vacuum pump, the bridge can be turned over the section of the frame                                                                                         |                                  |                     |                           |                                 |
| Engine model                                                                                                                                                                                                                                                                                                                                                                                      | Engine Manufac                                                                                                                                                                                                         |                                  | rer Displacement(ml |                           | Power(KW)                       |
| 4HK1-TCG40                                                                                                                                                                                                                                                                                                                                                                                        | Qingling Isuzu (Cho<br>Engine Co., Lt                                                                                                                                                                                  | ngqing) 5193                     |                     |                           | 139                             |
| Mobile LED truck specification                                                                                                                                                                                                                                                                                                                                                                    |                                                                                                                                                                                                                        |                                  |                     |                           |                                 |
| LED screen size (length x high)(mm)                                                                                                                                                                                                                                                                                                                                                               | 3648*1728<br>(Left and Right side)                                                                                                                                                                                     | Led side screen area (           |                     | ([])                      | 6.3 *2 = 12.6                   |
| Screen Lift Height□m)                                                                                                                                                                                                                                                                                                                                                                             | 1.5 (Left and Right side)                                                                                                                                                                                              | LED screen's pixel pitch<br>∏mm) |                     | ch                        | 6                               |
| Rear P4 Full-color LED<br>Screen size∏Length<br>×Width∏(mm)                                                                                                                                                                                                                                                                                                                                       | 1280×1440 (P4<br>Screen)                                                                                                                                                                                               | Generator - Kubota branc         |                     | and                       | 15 Kw                           |
| Control System of LED<br>Screen                                                                                                                                                                                                                                                                                                                                                                   | LINSN                                                                                                                                                                                                                  | Additional                       |                     |                           | AC                              |
| Remark                                                                                                                                                                                                                                                                                                                                                                                            | There be equipped the Silent generator, wooden floors, lighting, ventilation fans, skylights, computers, stereos, amplifiers and other facilities within the body, and 220V external power connector outside the body. |                                  |                     |                           |                                 |
| Add a new configuration detail:                                                                                                                                                                                                                                                                                                                                                                   |                                                                                                                                                                                                                        |                                  |                     |                           |                                 |
| Configuration Name                                                                                                                                                                                                                                                                                                                                                                                | Quantity(pc)                                                                                                                                                                                                           | Remark                           |                     |                           |                                 |
| P4 LED Modules(Plate)                                                                                                                                                                                                                                                                                                                                                                             | 3                                                                                                                                                                                                                      | By free                          |                     |                           |                                 |
| The Main Features of LED truck  1. This truck is a special vehicle for advertising, generally used for the product promotion, brand promotion, draft activities, live shows sales, sporting events, vocal concerts, concerts and so on!  2. Can be showing at any time, communication, interaction, publicity coverage extensively. And meanwhile effectively get the best of advertising effect. |                                                                                                                                                                                                                        |                                  |                     |                           |                                 |
|                                                                                                                                                                                                                                                                                                                                                                                                   |                                                                                                                                                                                                                        |                                  |                     |                           |                                 |