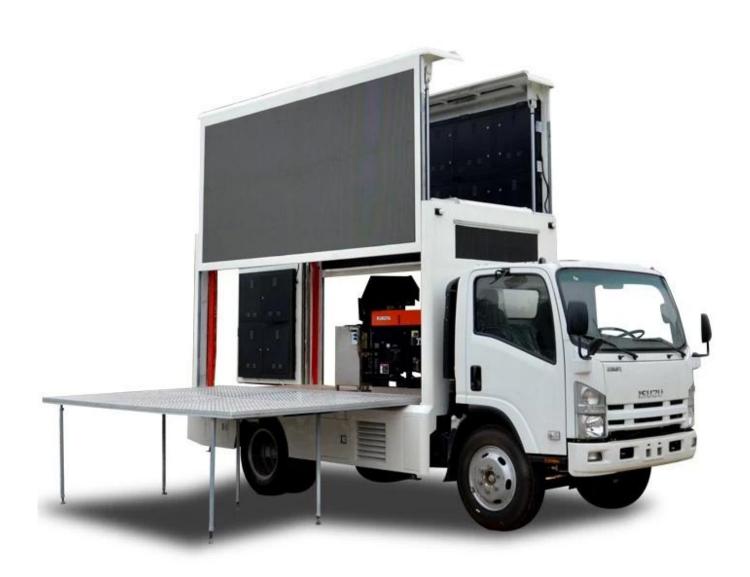

| Main specification                                                                                                                                                                                                                                                                                                                                                                                |                                                                                                                                                                                                                        |                                  |                     |                           |                                 |
|---------------------------------------------------------------------------------------------------------------------------------------------------------------------------------------------------------------------------------------------------------------------------------------------------------------------------------------------------------------------------------------------------|------------------------------------------------------------------------------------------------------------------------------------------------------------------------------------------------------------------------|----------------------------------|---------------------|---------------------------|---------------------------------|
| Product model name                                                                                                                                                                                                                                                                                                                                                                                | QL11009HARY (ISUZU brand Light LED truck)                                                                                                                                                                              |                                  |                     |                           |                                 |
| Gross weight(Kg)                                                                                                                                                                                                                                                                                                                                                                                  | 8000                                                                                                                                                                                                                   | Drive type                       |                     | 4 x 2                     |                                 |
| Curb weight(Kg)                                                                                                                                                                                                                                                                                                                                                                                   | 7805                                                                                                                                                                                                                   | Overall dimension (mm)           |                     |                           | 5990×2000×2900                  |
| Wheelbase(mm)                                                                                                                                                                                                                                                                                                                                                                                     | 3360                                                                                                                                                                                                                   | Cab seats (man)                  |                     |                           | 3                               |
| Approach / departure<br>angle(°)                                                                                                                                                                                                                                                                                                                                                                  | 21/13                                                                                                                                                                                                                  | Front/rear hang(mm)              |                     |                           | 1110/2395                       |
| Axle load                                                                                                                                                                                                                                                                                                                                                                                         | 2680/5320                                                                                                                                                                                                              | Max speed(Km/h)                  |                     |                           | 110                             |
| Chassis specification                                                                                                                                                                                                                                                                                                                                                                             |                                                                                                                                                                                                                        |                                  |                     |                           |                                 |
| Chassis model                                                                                                                                                                                                                                                                                                                                                                                     | QL11009HARY                                                                                                                                                                                                            | Manufacturer                     |                     | Qingling Motors Co., Ltd. |                                 |
| Brand name                                                                                                                                                                                                                                                                                                                                                                                        | ISUZU (700P Series)                                                                                                                                                                                                    | Number of axes                   |                     | 2                         |                                 |
| Tire specification                                                                                                                                                                                                                                                                                                                                                                                | 8.25-20                                                                                                                                                                                                                | Tires No.                        |                     | 6                         |                                 |
| Leaf spring                                                                                                                                                                                                                                                                                                                                                                                       | 8/10+6                                                                                                                                                                                                                 | Front track(mm)                  |                     | 1680                      |                                 |
| Type of fuel                                                                                                                                                                                                                                                                                                                                                                                      | Diesel                                                                                                                                                                                                                 | Rear track(mm)                   |                     | 1650                      |                                 |
| Emission standard                                                                                                                                                                                                                                                                                                                                                                                 | Euro IV                                                                                                                                                                                                                | , ,                              |                     | MLD                       | 6 Forward Gear and 1<br>Reverse |
| Driving cab                                                                                                                                                                                                                                                                                                                                                                                       | MLD 6 gear transmission, air conditioning drive, oil brake vacuum pump, the bridge can be turned over the section of the frame                                                                                         |                                  |                     |                           |                                 |
| Engine model                                                                                                                                                                                                                                                                                                                                                                                      | Engine Manufac                                                                                                                                                                                                         |                                  | rer Displacement(ml |                           | Power(KW)                       |
| 4HK1-TCG40                                                                                                                                                                                                                                                                                                                                                                                        | Qingling Isuzu (Cho<br>Engine Co., Lt                                                                                                                                                                                  | ngqing) 5193                     |                     |                           | 139                             |
| Mobile LED truck specification                                                                                                                                                                                                                                                                                                                                                                    |                                                                                                                                                                                                                        |                                  |                     |                           |                                 |
| LED screen size (length x high)(mm)                                                                                                                                                                                                                                                                                                                                                               | 3648*1728<br>(Left and Right side)                                                                                                                                                                                     | Led side screen area (           |                     | ([])                      | 6.3 *2 = 12.6                   |
| Screen Lift Height□m)                                                                                                                                                                                                                                                                                                                                                                             | 1.5 (Left and Right side)                                                                                                                                                                                              | LED screen's pixel pitch<br>∏mm) |                     | ch                        | 6                               |
| Rear P4 Full-color LED<br>Screen size∏Length<br>×Width∏(mm)                                                                                                                                                                                                                                                                                                                                       | 1280×1440 (P4<br>Screen)                                                                                                                                                                                               | Generator - Kubota branc         |                     | and                       | 15 Kw                           |
| Control System of LED<br>Screen                                                                                                                                                                                                                                                                                                                                                                   | LINSN                                                                                                                                                                                                                  | Additional                       |                     |                           | AC                              |
| Remark                                                                                                                                                                                                                                                                                                                                                                                            | There be equipped the Silent generator, wooden floors, lighting, ventilation fans, skylights, computers, stereos, amplifiers and other facilities within the body, and 220V external power connector outside the body. |                                  |                     |                           |                                 |
| Add a new configuration detail:                                                                                                                                                                                                                                                                                                                                                                   |                                                                                                                                                                                                                        |                                  |                     |                           |                                 |
| Configuration Name                                                                                                                                                                                                                                                                                                                                                                                | Quantity(pc)                                                                                                                                                                                                           | Remark                           |                     |                           |                                 |
| P4 LED Modules(Plate)                                                                                                                                                                                                                                                                                                                                                                             | 3                                                                                                                                                                                                                      | By free                          |                     |                           |                                 |
| The Main Features of LED truck  1. This truck is a special vehicle for advertising, generally used for the product promotion, brand promotion, draft activities, live shows sales, sporting events, vocal concerts, concerts and so on!  2. Can be showing at any time, communication, interaction, publicity coverage extensively. And meanwhile effectively get the best of advertising effect. |                                                                                                                                                                                                                        |                                  |                     |                           |                                 |
|                                                                                                                                                                                                                                                                                                                                                                                                   |                                                                                                                                                                                                                        |                                  |                     |                           |                                 |