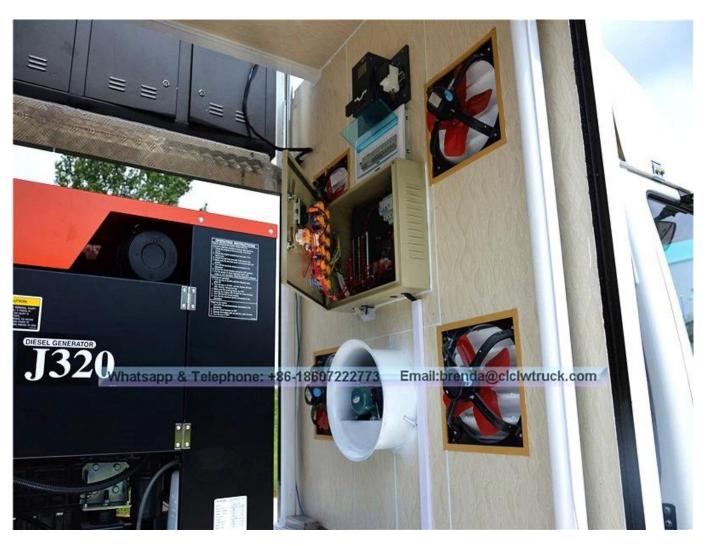

## ISUZU BRAND MOBILE LED TRUCK(P6,P8,P10), SMD SCREEN PLATE

| Main specification                                    |                                                                                                                                                                                                                         |                                                                                                     |                                                   |                  |                           |           |  |
|-------------------------------------------------------|-------------------------------------------------------------------------------------------------------------------------------------------------------------------------------------------------------------------------|-----------------------------------------------------------------------------------------------------|---------------------------------------------------|------------------|---------------------------|-----------|--|
| Product model name CSC5040XXCW-ISUZU Mobile LED Truck |                                                                                                                                                                                                                         |                                                                                                     |                                                   |                  |                           |           |  |
| Total weight(Kg)                                      |                                                                                                                                                                                                                         | 4495                                                                                                | Drive type                                        |                  | 4 x 2                     |           |  |
| Curb weight(Kg)                                       |                                                                                                                                                                                                                         | 4200                                                                                                | Overall dimension (mm)                            |                  | 5995 ×1950×2850           |           |  |
| Wheelbase(mm)                                         |                                                                                                                                                                                                                         | 3360                                                                                                | Cab seats                                         | s (man) 3        |                           |           |  |
| Approach / departure angle(°)                         |                                                                                                                                                                                                                         | 27/20                                                                                               | Front/rear hang(mm)                               |                  | 1160/1475                 |           |  |
| Axle load                                             | 2                                                                                                                                                                                                                       | 2580/4720                                                                                           | Max speed(Km/h)                                   |                  | 95                        |           |  |
| Chassis specification                                 |                                                                                                                                                                                                                         |                                                                                                     |                                                   |                  |                           |           |  |
| Chassis model                                         |                                                                                                                                                                                                                         | QL10703HARY                                                                                         | 03HARY Manufacturer                               |                  | Qingling Motors Co., Ltd. |           |  |
| Brand name                                            |                                                                                                                                                                                                                         | ISUZU                                                                                               | Number of axes                                    |                  | 2                         |           |  |
| Tire specification                                    |                                                                                                                                                                                                                         | 7.00-16                                                                                             | Tires No.                                         |                  | 6                         |           |  |
| Leaf spring                                           |                                                                                                                                                                                                                         | 8/6+5                                                                                               | Front track(mm)                                   |                  | 1504                      |           |  |
| Type of fuel                                          |                                                                                                                                                                                                                         | Diesel                                                                                              | Rear track(mm)                                    |                  | 1425                      |           |  |
| Emission standard                                     |                                                                                                                                                                                                                         | Euro IV                                                                                             | Transmission                                      |                  | ISUZU MSB 5 Forward Gear  |           |  |
| Driving cab                                           |                                                                                                                                                                                                                         | The shrinking 700P Cab, luxury dashboard and seat with air conditioning, and the direction of power |                                                   |                  |                           |           |  |
| Engine model                                          |                                                                                                                                                                                                                         | Engine Manufacturer                                                                                 |                                                   | Displacement(ml) |                           | Power(KW) |  |
| 4JB1CN                                                |                                                                                                                                                                                                                         | Qingling Isuzu (Chongq<br>Engine Co., Ltd.                                                          | ing)                                              | 2771             |                           | 72        |  |
| Mobile LED truck specification                        |                                                                                                                                                                                                                         |                                                                                                     |                                                   |                  |                           |           |  |
| LED screen size (length x high)(mm)                   | 3840 x 1760                                                                                                                                                                                                             |                                                                                                     | Led side screen area (□)                          |                  |                           | 6.8       |  |
| Screen Lift Height□m)                                 | 1.5                                                                                                                                                                                                                     |                                                                                                     | LED screen's pixel pitch□mm)                      |                  | m)                        | 10/8/6    |  |
| Roller Screen Size[mm)                                | 3840×1460                                                                                                                                                                                                               |                                                                                                     | Rear monochrome screen size<br>[]Length×heigh mm) |                  | ize                       | 1280×1440 |  |
| Remark                                                | There be equipped the Silent generator, wooden floors, lighting, ventilation fans, skylights, computers, stereos, amplifiers and other facilities within the body , and 220V external power connector outside the body. |                                                                                                     |                                                   |                  |                           |           |  |
| Optional Can choose the stage, its size: 3600×3000mm  |                                                                                                                                                                                                                         |                                                                                                     |                                                   |                  |                           |           |  |
|                                                       |                                                                                                                                                                                                                         |                                                                                                     |                                                   |                  |                           |           |  |