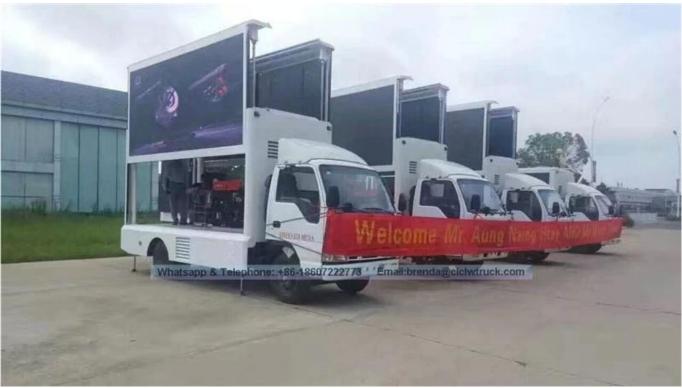

## $[] The \ Main \ Features \ of \ LED \ truck[]$

- 1. This truck is a special vehicle for advertising, generally used for the product promotion, brand promotion, draft activities, live shows sales, sporting events, vocal concerts, concerts and so on!
- 2. Can be showing at any time, communication, interaction, publicity coverage extensively. And meanwhile effectively get the best of advertising effect,,
- 3. According to own requirement. you can select the left and right sides and the back medium(include LED full color, Monochrome LED, Light box advertising), Led full colour screen can be chose P10, P8, P7, P6.