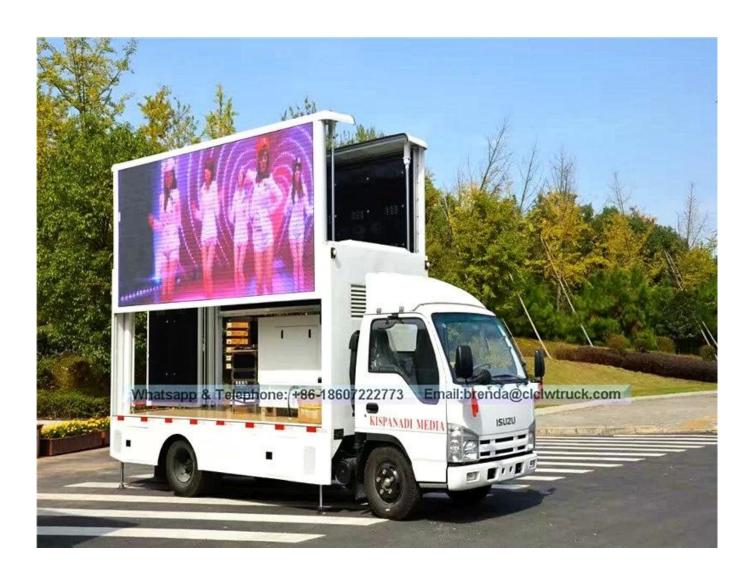

## ISUZU BRAND MOBILE LED TRUCK(P6,P8,P10), SMD SCREEN PLATE

| Main specification                                    |                                                                                                                                                                                                                         |                                                                                                     |                                                   |                  |                           |           |  |
|-------------------------------------------------------|-------------------------------------------------------------------------------------------------------------------------------------------------------------------------------------------------------------------------|-----------------------------------------------------------------------------------------------------|---------------------------------------------------|------------------|---------------------------|-----------|--|
| Product model name CSC5040XXCW-ISUZU Mobile LED Truck |                                                                                                                                                                                                                         |                                                                                                     |                                                   |                  |                           |           |  |
| Total weight(Kg)                                      |                                                                                                                                                                                                                         | 4495                                                                                                | Drive type                                        |                  | 4 x 2                     |           |  |
| Curb weight(Kg)                                       |                                                                                                                                                                                                                         | 4200                                                                                                | Overall dimension (mm)                            |                  | 5995 ×1950×2850           |           |  |
| Wheelbase(mm)                                         |                                                                                                                                                                                                                         | 3360                                                                                                | Cab seats                                         | s (man) 3        |                           |           |  |
| Approach / departure angle(°)                         |                                                                                                                                                                                                                         | 27/20                                                                                               | Front/rear hang(mm)                               |                  | 1160/1475                 |           |  |
| Axle load                                             | 2                                                                                                                                                                                                                       | 2580/4720                                                                                           | Max speed(Km/h)                                   |                  | 95                        |           |  |
| Chassis specification                                 |                                                                                                                                                                                                                         |                                                                                                     |                                                   |                  |                           |           |  |
| Chassis model                                         |                                                                                                                                                                                                                         | QL10703HARY                                                                                         | 03HARY Manufacturer                               |                  | Qingling Motors Co., Ltd. |           |  |
| Brand name                                            |                                                                                                                                                                                                                         | ISUZU                                                                                               | Number of axes                                    |                  | 2                         |           |  |
| Tire specification                                    |                                                                                                                                                                                                                         | 7.00-16                                                                                             | Tires No.                                         |                  | 6                         |           |  |
| Leaf spring                                           |                                                                                                                                                                                                                         | 8/6+5                                                                                               | Front track(mm)                                   |                  | 1504                      |           |  |
| Type of fuel                                          |                                                                                                                                                                                                                         | Diesel                                                                                              | Rear track(mm)                                    |                  | 1425                      |           |  |
| Emission standard                                     |                                                                                                                                                                                                                         | Euro IV                                                                                             | Transmission                                      |                  | ISUZU MSB 5 Forward Gear  |           |  |
| Driving cab                                           |                                                                                                                                                                                                                         | The shrinking 700P Cab, luxury dashboard and seat with air conditioning, and the direction of power |                                                   |                  |                           |           |  |
| Engine model                                          |                                                                                                                                                                                                                         | Engine Manufacturer                                                                                 |                                                   | Displacement(ml) |                           | Power(KW) |  |
| 4JB1CN                                                |                                                                                                                                                                                                                         | Qingling Isuzu (Chongq<br>Engine Co., Ltd.                                                          | ing)                                              | 2771             |                           | 72        |  |
| Mobile LED truck specification                        |                                                                                                                                                                                                                         |                                                                                                     |                                                   |                  |                           |           |  |
| LED screen size (length x high)(mm)                   | 3840 x 1760                                                                                                                                                                                                             |                                                                                                     | Led side screen area (□)                          |                  |                           | 6.8       |  |
| Screen Lift Height□m)                                 | 1.5                                                                                                                                                                                                                     |                                                                                                     | LED screen's pixel pitch□mm)                      |                  | m)                        | 10/8/6    |  |
| Roller Screen Size[mm)                                | 3840×1460                                                                                                                                                                                                               |                                                                                                     | Rear monochrome screen size<br>[]Length×heigh mm) |                  | ize                       | 1280×1440 |  |
| Remark                                                | There be equipped the Silent generator, wooden floors, lighting, ventilation fans, skylights, computers, stereos, amplifiers and other facilities within the body , and 220V external power connector outside the body. |                                                                                                     |                                                   |                  |                           |           |  |
| Optional Can choose the stage, its size: 3600×3000mm  |                                                                                                                                                                                                                         |                                                                                                     |                                                   |                  |                           |           |  |
|                                                       |                                                                                                                                                                                                                         |                                                                                                     |                                                   |                  |                           |           |  |

## $[] The \ Main \ Features \ of \ LED \ truck[]$

- 1. This truck is a special vehicle for advertising, generally used for the product promotion, brand promotion, draft activities, live shows sales, sporting events, vocal concerts, concerts and so on!
- 2. Can be showing at any time, communication, interaction, publicity coverage extensively. And meanwhile effectively get the best of advertising effect,,
- 3. According to own requirement. you can select the left and right sides and the back medium(include LED full color, Monochrome LED, Light box advertising), Led full colour screen can be chose P10, P8, P7, P6.

## Image as below: