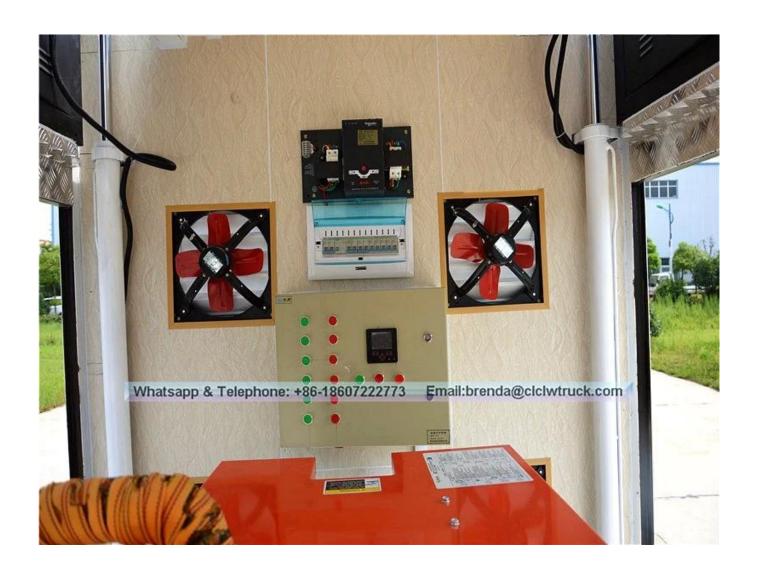

## ISUZU BRAND MOBILE LED TRUCK(P6,P8,P10), SMD SCREEN PLATE

| Main specification                                    |                                                                                                                                                                                                                         |                                                                                                     |                                                   |                  |                           |           |  |
|-------------------------------------------------------|-------------------------------------------------------------------------------------------------------------------------------------------------------------------------------------------------------------------------|-----------------------------------------------------------------------------------------------------|---------------------------------------------------|------------------|---------------------------|-----------|--|
| Product model name CSC5040XXCW-ISUZU Mobile LED Truck |                                                                                                                                                                                                                         |                                                                                                     |                                                   |                  |                           |           |  |
| Total weight(Kg)                                      |                                                                                                                                                                                                                         | 4495                                                                                                | Drive type                                        |                  | 4 x 2                     |           |  |
| Curb weight(Kg)                                       |                                                                                                                                                                                                                         | 4200                                                                                                | Overall dimension (mm)                            |                  | 5995 ×1950×2850           |           |  |
| Wheelbase(mm)                                         |                                                                                                                                                                                                                         | 3360                                                                                                | Cab seats                                         | s (man) 3        |                           |           |  |
| Approach / departure angle(°)                         |                                                                                                                                                                                                                         | 27/20                                                                                               | Front/rear hang(mm)                               |                  | 1160/1475                 |           |  |
| Axle load                                             | 2                                                                                                                                                                                                                       | 2580/4720                                                                                           | Max speed(Km/h)                                   |                  | 95                        |           |  |
| Chassis specification                                 |                                                                                                                                                                                                                         |                                                                                                     |                                                   |                  |                           |           |  |
| Chassis model                                         |                                                                                                                                                                                                                         | QL10703HARY                                                                                         | 03HARY Manufacturer                               |                  | Qingling Motors Co., Ltd. |           |  |
| Brand name                                            |                                                                                                                                                                                                                         | ISUZU                                                                                               | Number of axes                                    |                  | 2                         |           |  |
| Tire specification                                    |                                                                                                                                                                                                                         | 7.00-16                                                                                             | Tires No.                                         |                  | 6                         |           |  |
| Leaf spring                                           |                                                                                                                                                                                                                         | 8/6+5                                                                                               | Front track(mm)                                   |                  | 1504                      |           |  |
| Type of fuel                                          |                                                                                                                                                                                                                         | Diesel                                                                                              | Rear track(mm)                                    |                  | 1425                      |           |  |
| Emission standard                                     |                                                                                                                                                                                                                         | Euro IV                                                                                             | Transmission                                      |                  | ISUZU MSB 5 Forward Gear  |           |  |
| Driving cab                                           |                                                                                                                                                                                                                         | The shrinking 700P Cab, luxury dashboard and seat with air conditioning, and the direction of power |                                                   |                  |                           |           |  |
| Engine model                                          |                                                                                                                                                                                                                         | Engine Manufacturer                                                                                 |                                                   | Displacement(ml) |                           | Power(KW) |  |
| 4JB1CN                                                |                                                                                                                                                                                                                         | Qingling Isuzu (Chongq<br>Engine Co., Ltd.                                                          | ing)                                              | 2771             |                           | 72        |  |
| Mobile LED truck specification                        |                                                                                                                                                                                                                         |                                                                                                     |                                                   |                  |                           |           |  |
| LED screen size (length x high)(mm)                   | 3840 x 1760                                                                                                                                                                                                             |                                                                                                     | Led side screen area (□)                          |                  |                           | 6.8       |  |
| Screen Lift Height□m)                                 | 1.5                                                                                                                                                                                                                     |                                                                                                     | LED screen's pixel pitch□mm)                      |                  | m)                        | 10/8/6    |  |
| Roller Screen Size[mm)                                | 3840×1460                                                                                                                                                                                                               |                                                                                                     | Rear monochrome screen size<br>[]Length×heigh mm) |                  | ize                       | 1280×1440 |  |
| Remark                                                | There be equipped the Silent generator, wooden floors, lighting, ventilation fans, skylights, computers, stereos, amplifiers and other facilities within the body , and 220V external power connector outside the body. |                                                                                                     |                                                   |                  |                           |           |  |
| Optional Can choose the stage, its size: 3600×3000mm  |                                                                                                                                                                                                                         |                                                                                                     |                                                   |                  |                           |           |  |
|                                                       |                                                                                                                                                                                                                         |                                                                                                     |                                                   |                  |                           |           |  |