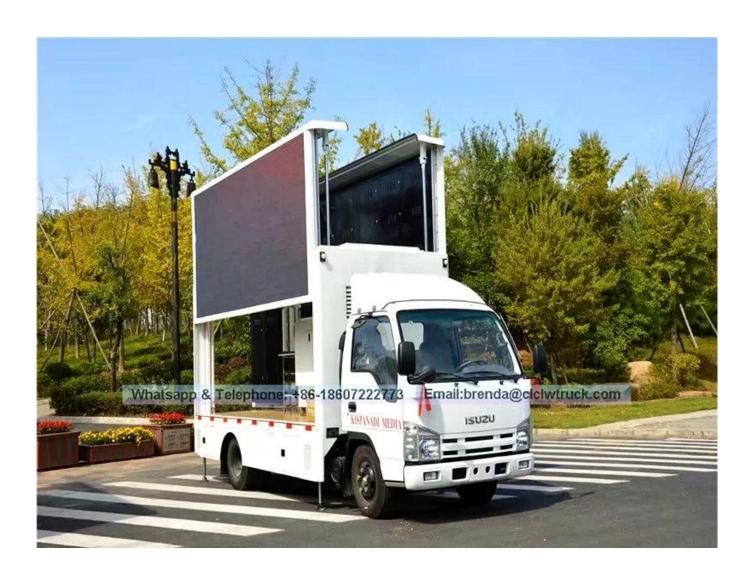

## ISUZU BRAND MOBILE LED TRUCK(P6,P8,P10), SMD SCREEN PLATE

| Main specification                                    |                                                                                                                                                                                                                         |                                                                                                     |                                                   |                  |                           |           |  |
|-------------------------------------------------------|-------------------------------------------------------------------------------------------------------------------------------------------------------------------------------------------------------------------------|-----------------------------------------------------------------------------------------------------|---------------------------------------------------|------------------|---------------------------|-----------|--|
| Product model name CSC5040XXCW-ISUZU Mobile LED Truck |                                                                                                                                                                                                                         |                                                                                                     |                                                   |                  |                           |           |  |
| Total weight(Kg)                                      |                                                                                                                                                                                                                         | 4495                                                                                                | Drive type                                        |                  | 4 x 2                     |           |  |
| Curb weight(Kg)                                       |                                                                                                                                                                                                                         | 4200                                                                                                | Overall dimension (mm)                            |                  | 5995 ×1950×2850           |           |  |
| Wheelbase(mm)                                         |                                                                                                                                                                                                                         | 3360                                                                                                | Cab seats                                         | s (man) 3        |                           |           |  |
| Approach / departure angle(°)                         |                                                                                                                                                                                                                         | 27/20                                                                                               | Front/rear hang(mm)                               |                  | 1160/1475                 |           |  |
| Axle load                                             | 2                                                                                                                                                                                                                       | 2580/4720                                                                                           | Max speed(Km/h)                                   |                  | 95                        |           |  |
| Chassis specification                                 |                                                                                                                                                                                                                         |                                                                                                     |                                                   |                  |                           |           |  |
| Chassis model                                         |                                                                                                                                                                                                                         | QL10703HARY                                                                                         | 03HARY Manufacturer                               |                  | Qingling Motors Co., Ltd. |           |  |
| Brand name                                            |                                                                                                                                                                                                                         | ISUZU                                                                                               | Number of axes                                    |                  | 2                         |           |  |
| Tire specification                                    |                                                                                                                                                                                                                         | 7.00-16                                                                                             | Tires No.                                         |                  | 6                         |           |  |
| Leaf spring                                           |                                                                                                                                                                                                                         | 8/6+5                                                                                               | Front track(mm)                                   |                  | 1504                      |           |  |
| Type of fuel                                          |                                                                                                                                                                                                                         | Diesel                                                                                              | Rear track(mm)                                    |                  | 1425                      |           |  |
| Emission standard                                     |                                                                                                                                                                                                                         | Euro IV                                                                                             | Transmission                                      |                  | ISUZU MSB 5 Forward Gear  |           |  |
| Driving cab                                           |                                                                                                                                                                                                                         | The shrinking 700P Cab, luxury dashboard and seat with air conditioning, and the direction of power |                                                   |                  |                           |           |  |
| Engine model                                          |                                                                                                                                                                                                                         | Engine Manufacturer                                                                                 |                                                   | Displacement(ml) |                           | Power(KW) |  |
| 4JB1CN                                                |                                                                                                                                                                                                                         | Qingling Isuzu (Chongq<br>Engine Co., Ltd.                                                          | ing)                                              | 2771             |                           | 72        |  |
| Mobile LED truck specification                        |                                                                                                                                                                                                                         |                                                                                                     |                                                   |                  |                           |           |  |
| LED screen size (length x high)(mm)                   | 3840 x 1760                                                                                                                                                                                                             |                                                                                                     | Led side screen area (□)                          |                  |                           | 6.8       |  |
| Screen Lift Height□m)                                 | 1.5                                                                                                                                                                                                                     |                                                                                                     | LED screen's pixel pitch□mm)                      |                  | m)                        | 10/8/6    |  |
| Roller Screen Size[mm)                                | 3840×1460                                                                                                                                                                                                               |                                                                                                     | Rear monochrome screen size<br>[]Length×heigh mm) |                  | ize                       | 1280×1440 |  |
| Remark                                                | There be equipped the Silent generator, wooden floors, lighting, ventilation fans, skylights, computers, stereos, amplifiers and other facilities within the body , and 220V external power connector outside the body. |                                                                                                     |                                                   |                  |                           |           |  |
| Optional Can choose the stage, its size: 3600×3000mm  |                                                                                                                                                                                                                         |                                                                                                     |                                                   |                  |                           |           |  |
|                                                       |                                                                                                                                                                                                                         |                                                                                                     |                                                   |                  |                           |           |  |

## $[] The \ Main \ Features \ of \ LED \ truck[]$

- 1. This truck is a special vehicle for advertising, generally used for the product promotion, brand promotion, draft activities, live shows sales, sporting events, vocal concerts, concerts and so on!
- 2. Can be showing at any time, communication, interaction, publicity coverage extensively. And meanwhile effectively get the best of advertising effect,,
- 3. According to own requirement. you can select the left and right sides and the back medium(include LED full color, Monochrome LED, Light box advertising), Led full colour screen can be chose P10, P8, P7, P6.

## Image as below: