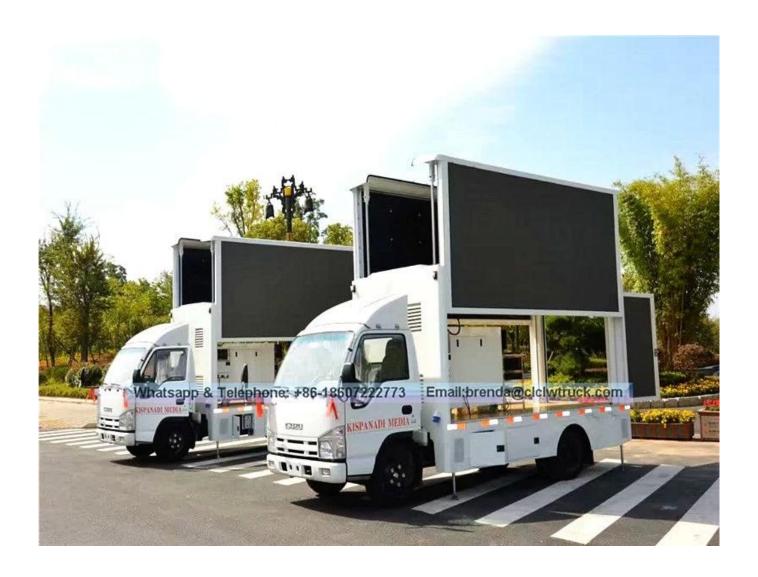

## ISUZU BRAND MOBILE LED TRUCK(P6,P8,P10), SMD SCREEN PLATE

| Main specification                                    |                                                                                                                                                                                                                         |                                                                                                     |                                                   |                  |                           |           |  |
|-------------------------------------------------------|-------------------------------------------------------------------------------------------------------------------------------------------------------------------------------------------------------------------------|-----------------------------------------------------------------------------------------------------|---------------------------------------------------|------------------|---------------------------|-----------|--|
| Product model name CSC5040XXCW-ISUZU Mobile LED Truck |                                                                                                                                                                                                                         |                                                                                                     |                                                   |                  |                           |           |  |
| Total weight(Kg)                                      |                                                                                                                                                                                                                         | 4495                                                                                                | Drive type                                        |                  | 4 x 2                     |           |  |
| Curb weight(Kg)                                       |                                                                                                                                                                                                                         | 4200                                                                                                | Overall dimension (mm)                            |                  | 5995 ×1950×2850           |           |  |
| Wheelbase(mm)                                         |                                                                                                                                                                                                                         | 3360                                                                                                | Cab seats                                         | s (man) 3        |                           |           |  |
| Approach / departure angle(°)                         |                                                                                                                                                                                                                         | 27/20                                                                                               | Front/rear hang(mm)                               |                  | 1160/1475                 |           |  |
| Axle load                                             | 2                                                                                                                                                                                                                       | 2580/4720                                                                                           | Max speed(Km/h)                                   |                  | 95                        |           |  |
| Chassis specification                                 |                                                                                                                                                                                                                         |                                                                                                     |                                                   |                  |                           |           |  |
| Chassis model                                         |                                                                                                                                                                                                                         | QL10703HARY                                                                                         | 03HARY Manufacturer                               |                  | Qingling Motors Co., Ltd. |           |  |
| Brand name                                            |                                                                                                                                                                                                                         | ISUZU                                                                                               | Number of axes                                    |                  | 2                         |           |  |
| Tire specification                                    |                                                                                                                                                                                                                         | 7.00-16                                                                                             | Tires No.                                         |                  | 6                         |           |  |
| Leaf spring                                           |                                                                                                                                                                                                                         | 8/6+5                                                                                               | Front track(mm)                                   |                  | 1504                      |           |  |
| Type of fuel                                          |                                                                                                                                                                                                                         | Diesel                                                                                              | Rear track(mm)                                    |                  | 1425                      |           |  |
| Emission standard                                     |                                                                                                                                                                                                                         | Euro IV                                                                                             | Transmission                                      |                  | ISUZU MSB 5 Forward Gear  |           |  |
| Driving cab                                           |                                                                                                                                                                                                                         | The shrinking 700P Cab, luxury dashboard and seat with air conditioning, and the direction of power |                                                   |                  |                           |           |  |
| Engine model                                          |                                                                                                                                                                                                                         | Engine Manufacturer                                                                                 |                                                   | Displacement(ml) |                           | Power(KW) |  |
| 4JB1CN                                                |                                                                                                                                                                                                                         | Qingling Isuzu (Chongq<br>Engine Co., Ltd.                                                          | ing)                                              | 2771             |                           | 72        |  |
| Mobile LED truck specification                        |                                                                                                                                                                                                                         |                                                                                                     |                                                   |                  |                           |           |  |
| LED screen size (length x high)(mm)                   | 3840 x 1760                                                                                                                                                                                                             |                                                                                                     | Led side screen area (□)                          |                  |                           | 6.8       |  |
| Screen Lift Height□m)                                 | 1.5                                                                                                                                                                                                                     |                                                                                                     | LED screen's pixel pitch□mm)                      |                  | m)                        | 10/8/6    |  |
| Roller Screen Size[mm)                                | 3840×1460                                                                                                                                                                                                               |                                                                                                     | Rear monochrome screen size<br>[]Length×heigh mm) |                  | ize                       | 1280×1440 |  |
| Remark                                                | There be equipped the Silent generator, wooden floors, lighting, ventilation fans, skylights, computers, stereos, amplifiers and other facilities within the body , and 220V external power connector outside the body. |                                                                                                     |                                                   |                  |                           |           |  |
| Optional Can choose the stage, its size: 3600×3000mm  |                                                                                                                                                                                                                         |                                                                                                     |                                                   |                  |                           |           |  |
|                                                       |                                                                                                                                                                                                                         |                                                                                                     |                                                   |                  |                           |           |  |

## $[] The \ Main \ Features \ of \ LED \ truck[]$

- 1. This truck is a special vehicle for advertising, generally used for the product promotion, brand promotion, draft activities, live shows sales, sporting events, vocal concerts, concerts and so on!
- 2. Can be showing at any time, communication, interaction, publicity coverage extensively. And meanwhile effectively get the best of advertising effect,,
- 3. According to own requirement. you can select the left and right sides and the back medium(include LED full color, Monochrome LED, Light box advertising), Led full colour screen can be chose P10, P8, P7, P6.

## Image as below: