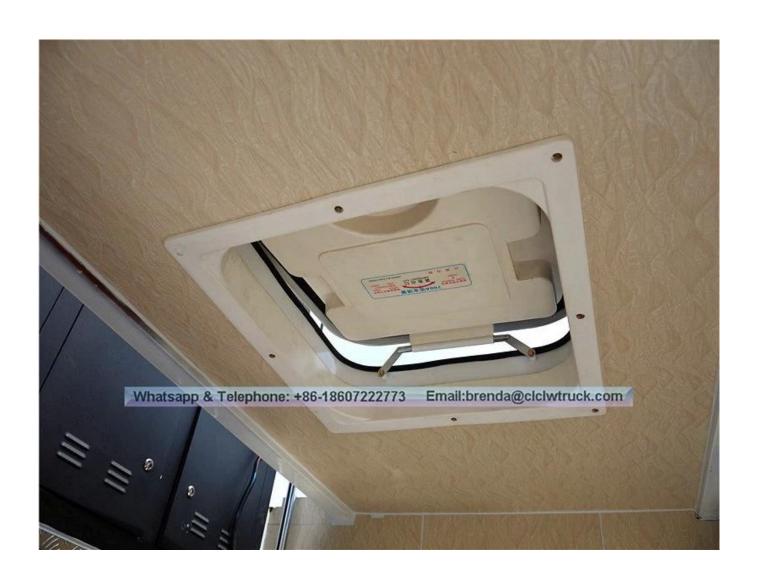

## ISUZU BRAND MOBILE LED TRUCK(P6,P8,P10), SMD SCREEN PLATE

| Main specification                                    |                                                                                                                                                                                                                         |                                                                                                     |                                                   |                  |                           |           |  |
|-------------------------------------------------------|-------------------------------------------------------------------------------------------------------------------------------------------------------------------------------------------------------------------------|-----------------------------------------------------------------------------------------------------|---------------------------------------------------|------------------|---------------------------|-----------|--|
| Product model name CSC5040XXCW-ISUZU Mobile LED Truck |                                                                                                                                                                                                                         |                                                                                                     |                                                   |                  |                           |           |  |
| Total weight(Kg)                                      |                                                                                                                                                                                                                         | 4495                                                                                                | Drive type                                        |                  | 4 x 2                     |           |  |
| Curb weight(Kg)                                       |                                                                                                                                                                                                                         | 4200                                                                                                | Overall dimension (mm)                            |                  | 5995 ×1950×2850           |           |  |
| Wheelbase(mm)                                         |                                                                                                                                                                                                                         | 3360                                                                                                | Cab seats                                         | s (man) 3        |                           |           |  |
| Approach / departure angle(°)                         |                                                                                                                                                                                                                         | 27/20                                                                                               | Front/rear hang(mm)                               |                  | 1160/1475                 |           |  |
| Axle load                                             | 2                                                                                                                                                                                                                       | 2580/4720                                                                                           | Max speed(Km/h)                                   |                  | 95                        |           |  |
| Chassis specification                                 |                                                                                                                                                                                                                         |                                                                                                     |                                                   |                  |                           |           |  |
| Chassis model                                         |                                                                                                                                                                                                                         | QL10703HARY                                                                                         | 03HARY Manufacturer                               |                  | Qingling Motors Co., Ltd. |           |  |
| Brand name                                            |                                                                                                                                                                                                                         | ISUZU                                                                                               | Number of axes                                    |                  | 2                         |           |  |
| Tire specification                                    |                                                                                                                                                                                                                         | 7.00-16                                                                                             | Tires No.                                         |                  | 6                         |           |  |
| Leaf spring                                           |                                                                                                                                                                                                                         | 8/6+5                                                                                               | Front track(mm)                                   |                  | 1504                      |           |  |
| Type of fuel                                          |                                                                                                                                                                                                                         | Diesel                                                                                              | Rear track(mm)                                    |                  | 1425                      |           |  |
| Emission standard                                     |                                                                                                                                                                                                                         | Euro IV                                                                                             | Transmission                                      |                  | ISUZU MSB 5 Forward Gear  |           |  |
| Driving cab                                           |                                                                                                                                                                                                                         | The shrinking 700P Cab, luxury dashboard and seat with air conditioning, and the direction of power |                                                   |                  |                           |           |  |
| Engine model                                          |                                                                                                                                                                                                                         | Engine Manufacturer                                                                                 |                                                   | Displacement(ml) |                           | Power(KW) |  |
| 4JB1CN                                                |                                                                                                                                                                                                                         | Qingling Isuzu (Chongq<br>Engine Co., Ltd.                                                          | ing)                                              | 2771             |                           | 72        |  |
| Mobile LED truck specification                        |                                                                                                                                                                                                                         |                                                                                                     |                                                   |                  |                           |           |  |
| LED screen size (length x high)(mm)                   | 3840 x 1760                                                                                                                                                                                                             |                                                                                                     | Led side screen area (□)                          |                  |                           | 6.8       |  |
| Screen Lift Height□m)                                 | 1.5                                                                                                                                                                                                                     |                                                                                                     | LED screen's pixel pitch□mm)                      |                  | m)                        | 10/8/6    |  |
| Roller Screen Size[mm)                                | 3840×1460                                                                                                                                                                                                               |                                                                                                     | Rear monochrome screen size<br>[]Length×heigh mm) |                  | ize                       | 1280×1440 |  |
| Remark                                                | There be equipped the Silent generator, wooden floors, lighting, ventilation fans, skylights, computers, stereos, amplifiers and other facilities within the body , and 220V external power connector outside the body. |                                                                                                     |                                                   |                  |                           |           |  |
| Optional Can choose the stage, its size: 3600×3000mm  |                                                                                                                                                                                                                         |                                                                                                     |                                                   |                  |                           |           |  |
|                                                       |                                                                                                                                                                                                                         |                                                                                                     |                                                   |                  |                           |           |  |