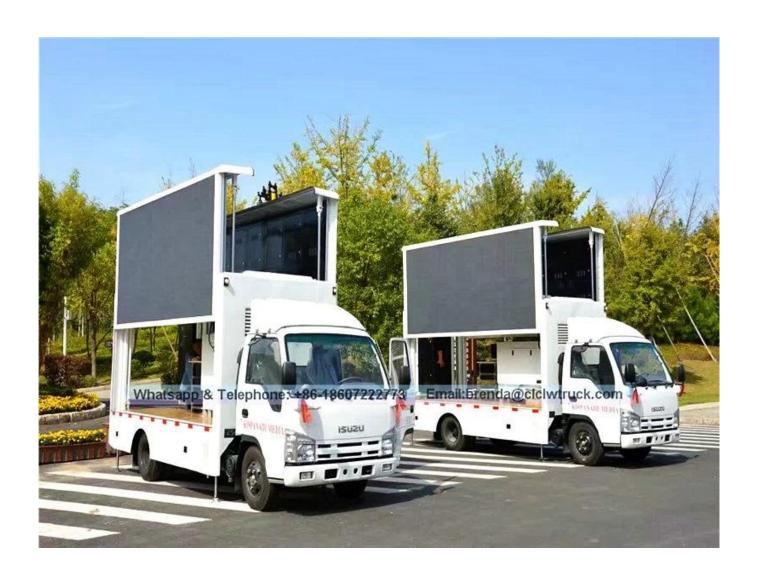

## ISUZU BRAND MOBILE LED TRUCK(P6,P8,P10), SMD SCREEN PLATE

| Main specification                                    |                                                                                                                                                                                                                         |                                                                                                     |                                                   |                  |                           |           |  |
|-------------------------------------------------------|-------------------------------------------------------------------------------------------------------------------------------------------------------------------------------------------------------------------------|-----------------------------------------------------------------------------------------------------|---------------------------------------------------|------------------|---------------------------|-----------|--|
| Product model name CSC5040XXCW-ISUZU Mobile LED Truck |                                                                                                                                                                                                                         |                                                                                                     |                                                   |                  |                           |           |  |
| Total weight(Kg)                                      |                                                                                                                                                                                                                         | 4495                                                                                                | Drive type                                        |                  | 4 x 2                     |           |  |
| Curb weight(Kg)                                       |                                                                                                                                                                                                                         | 4200                                                                                                | Overall dimension (mm)                            |                  | 5995 ×1950×2850           |           |  |
| Wheelbase(mm)                                         |                                                                                                                                                                                                                         | 3360                                                                                                | Cab seats                                         | s (man) 3        |                           |           |  |
| Approach / departure angle(°)                         |                                                                                                                                                                                                                         | 27/20                                                                                               | Front/rear hang(mm)                               |                  | 1160/1475                 |           |  |
| Axle load                                             | 2                                                                                                                                                                                                                       | 2580/4720                                                                                           | Max speed(Km/h)                                   |                  | 95                        |           |  |
| Chassis specification                                 |                                                                                                                                                                                                                         |                                                                                                     |                                                   |                  |                           |           |  |
| Chassis model                                         |                                                                                                                                                                                                                         | QL10703HARY                                                                                         | 03HARY Manufacturer                               |                  | Qingling Motors Co., Ltd. |           |  |
| Brand name                                            |                                                                                                                                                                                                                         | ISUZU                                                                                               | Number of axes                                    |                  | 2                         |           |  |
| Tire specification                                    |                                                                                                                                                                                                                         | 7.00-16                                                                                             | Tires No.                                         |                  | 6                         |           |  |
| Leaf spring                                           |                                                                                                                                                                                                                         | 8/6+5                                                                                               | Front track(mm)                                   |                  | 1504                      |           |  |
| Type of fuel                                          |                                                                                                                                                                                                                         | Diesel                                                                                              | Rear track(mm)                                    |                  | 1425                      |           |  |
| Emission standard                                     |                                                                                                                                                                                                                         | Euro IV                                                                                             | Transmission                                      |                  | ISUZU MSB 5 Forward Gear  |           |  |
| Driving cab                                           |                                                                                                                                                                                                                         | The shrinking 700P Cab, luxury dashboard and seat with air conditioning, and the direction of power |                                                   |                  |                           |           |  |
| Engine model                                          |                                                                                                                                                                                                                         | Engine Manufacturer                                                                                 |                                                   | Displacement(ml) |                           | Power(KW) |  |
| 4JB1CN                                                |                                                                                                                                                                                                                         | Qingling Isuzu (Chongq<br>Engine Co., Ltd.                                                          | ing)                                              | 2771             |                           | 72        |  |
| Mobile LED truck specification                        |                                                                                                                                                                                                                         |                                                                                                     |                                                   |                  |                           |           |  |
| LED screen size (length x high)(mm)                   | 3840 x 1760                                                                                                                                                                                                             |                                                                                                     | Led side screen area (□)                          |                  |                           | 6.8       |  |
| Screen Lift Height□m)                                 | 1.5                                                                                                                                                                                                                     |                                                                                                     | LED screen's pixel pitch□mm)                      |                  | m)                        | 10/8/6    |  |
| Roller Screen Size[mm)                                | 3840×1460                                                                                                                                                                                                               |                                                                                                     | Rear monochrome screen size<br>[]Length×heigh mm) |                  | ize                       | 1280×1440 |  |
| Remark                                                | There be equipped the Silent generator, wooden floors, lighting, ventilation fans, skylights, computers, stereos, amplifiers and other facilities within the body , and 220V external power connector outside the body. |                                                                                                     |                                                   |                  |                           |           |  |
| Optional Can choose the stage, its size: 3600×3000mm  |                                                                                                                                                                                                                         |                                                                                                     |                                                   |                  |                           |           |  |
|                                                       |                                                                                                                                                                                                                         |                                                                                                     |                                                   |                  |                           |           |  |

## $[] The \ Main \ Features \ of \ LED \ truck[]$

- 1. This truck is a special vehicle for advertising, generally used for the product promotion, brand promotion, draft activities, live shows sales, sporting events, vocal concerts, concerts and so on!
- 2. Can be showing at any time, communication, interaction, publicity coverage extensively. And meanwhile effectively get the best of advertising effect,,
- 3. According to own requirement. you can select the left and right sides and the back medium(include LED full color, Monochrome LED, Light box advertising), Led full colour screen can be chose P10, P8, P7, P6.

## Image as below: