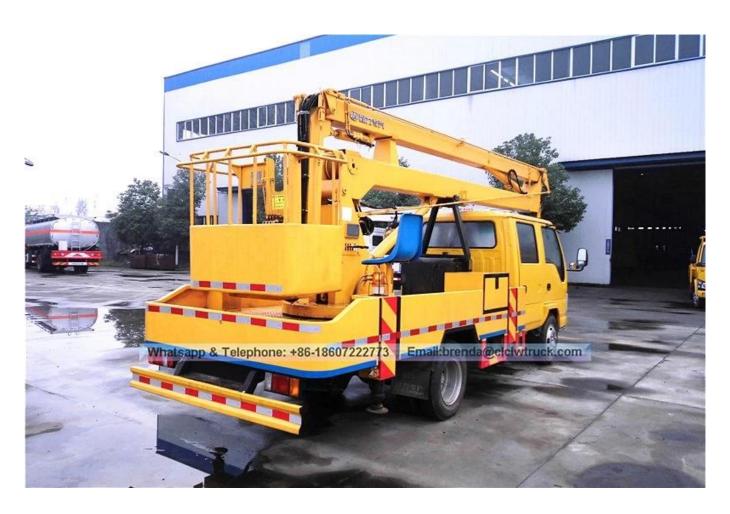

|
| Rated manned platform                            | man   | 2                                                                                                         |
| Slewing angle[]Left[]Right[]                     | 0     | 360                                                                                                       |
| Outrigger type / Q'ty                            | pcs   | H-type, 4 pcs                                                                                             |
| Remark                                           |       | le truck is operated through upper and lower coperation, equipped with hook.                              |

ISUZU Double Cab 12-16 Meters Bucket Lift Truck Supplier

## Product Image: