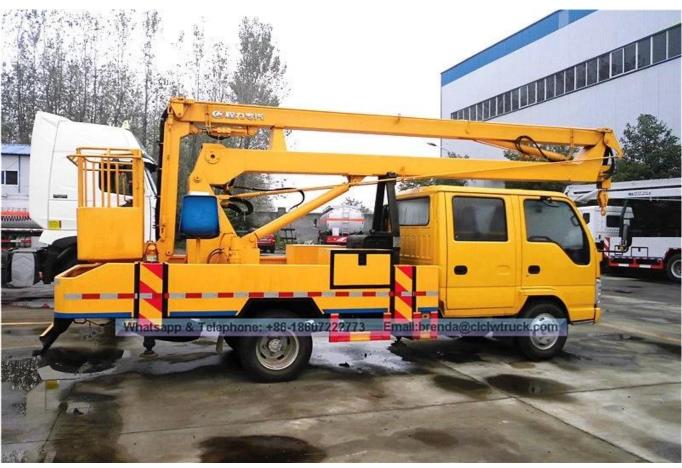

|
| Rated manned platform                            | man   | 2                                                                                                         |
| Slewing angle[]Left[]Right[]                     | 0     | 360                                                                                                       |
| Outrigger type / Q'ty                            | pcs   | H-type, 4 pcs                                                                                             |
| Remark                                           |       | le truck is operated through upper and lower coperation, equipped with hook.                              |

ISUZU Double Cab 12-16 Meters Bucket Lift Truck Supplier

## Product Image: