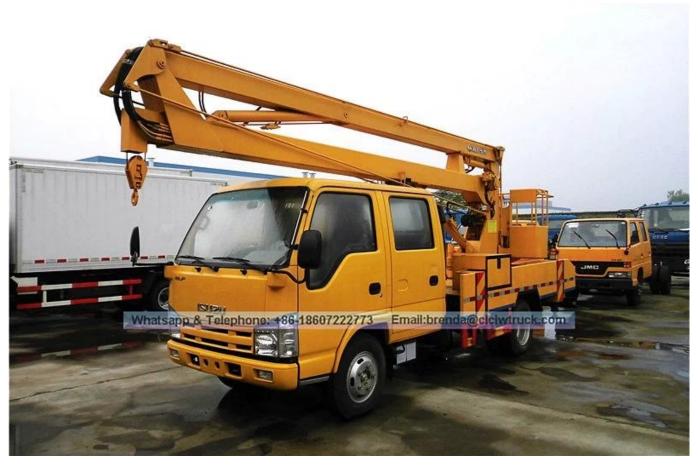

|
| Rated manned platform                            | man   | 2                                                                                                         |
| Slewing angle[]Left[]Right[]                     | 0     | 360                                                                                                       |
| Outrigger type / Q'ty                            | pcs   | H-type, 4 pcs                                                                                             |
| Remark                                           |       | le truck is operated through upper and lower coperation, equipped with hook.                              |

ISUZU Double Cab 12-16 Meters Bucket Lift Truck Supplier

## Product Image: