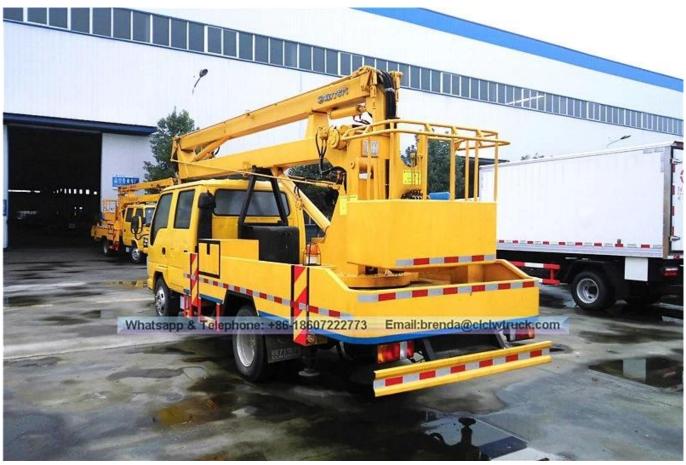

|
| Rated manned platform                            | man   | 2                                                                                                         |
| Slewing angle[]Left[]Right[]                     | 0     | 360                                                                                                       |
| Outrigger type / Q'ty                            | pcs   | H-type, 4 pcs                                                                                             |
| Remark                                           |       | le truck is operated through upper and lower coperation, equipped with hook.                              |

ISUZU Double Cab 12-16 Meters Bucket Lift Truck Supplier

## Product Image: