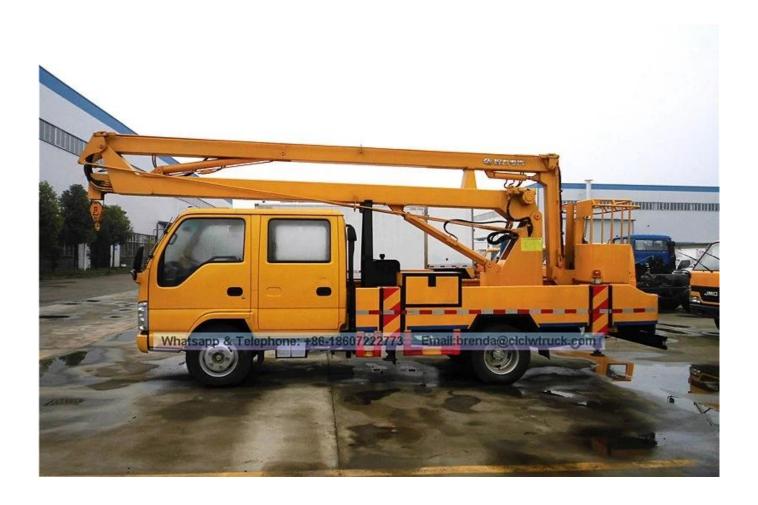

|
| Rated manned platform                            | man   | 2                                                                                                         |
| Slewing angle[]Left[]Right[]                     | 0     | 360                                                                                                       |
| Outrigger type / Q'ty                            | pcs   | H-type, 4 pcs                                                                                             |
| Remark                                           |       | le truck is operated through upper and lower coperation, equipped with hook.                              |

ISUZU Double Cab 12-16 Meters Bucket Lift Truck Supplier

## Product Image: