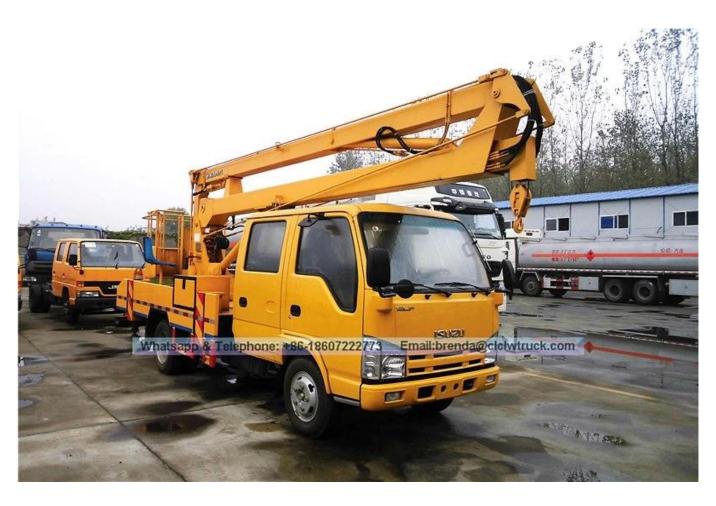

|
| Rated manned platform                            | man   | 2                                                                                                         |
| Slewing angle[]Left[]Right[]                     | 0     | 360                                                                                                       |
| Outrigger type / Q'ty                            | pcs   | H-type, 4 pcs                                                                                             |
| Remark                                           |       | le truck is operated through upper and lower coperation, equipped with hook.                              |

ISUZU Double Cab 12-16 Meters Bucket Lift Truck Supplier

## Product Image: