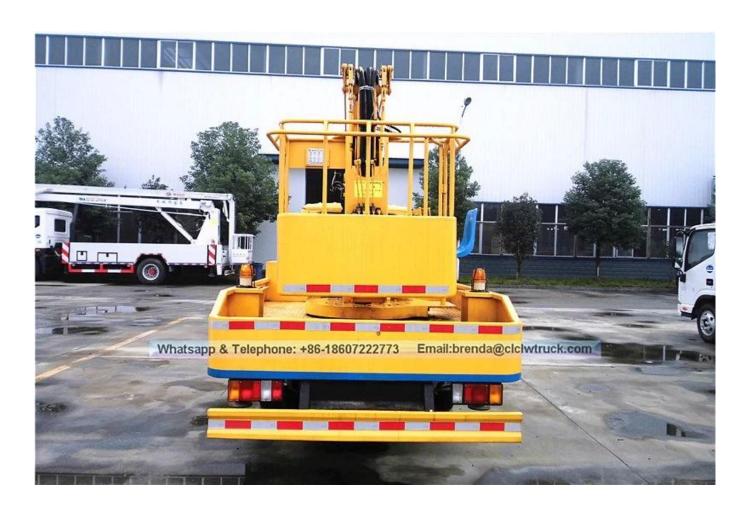

|
| Rated manned platform                            | man   | 2                                                                                                         |
| Slewing angle[]Left[]Right[]                     | 0     | 360                                                                                                       |
| Outrigger type / Q'ty                            | pcs   | H-type, 4 pcs                                                                                             |
| Remark                                           |       | le truck is operated through upper and lower coperation, equipped with hook.                              |

ISUZU Double Cab 12-16 Meters Bucket Lift Truck Supplier

## Product Image: