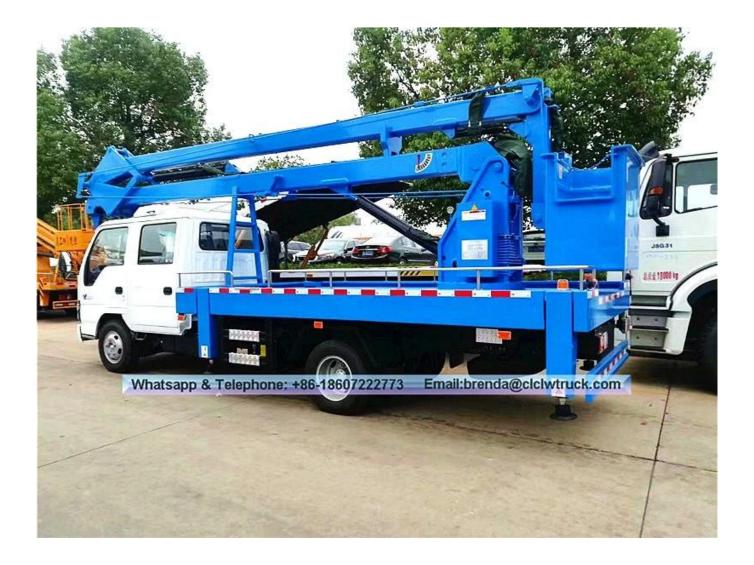

## Technical Specification:

| Item                        | Unit           | Specification                                                                                        |
|-----------------------------|----------------|------------------------------------------------------------------------------------------------------|
| Product name                |                | CSC5070JGKW1 high-altitude truck                                                                     |
| Chassis model               |                | QL1070A1HWY                                                                                          |
| Gross weight<br>Curb weight | kg             | 6180<br>5855                                                                                         |
| Overall dimension           |                | 7650×1980×3100                                                                                       |
| wheelbase                   | mm             | 3360                                                                                                 |
| Approach/departure<br>angle | 0              | 24/16                                                                                                |
| Engine model                |                | 4KH1-TCG40                                                                                           |
| Engine manufacturer         |                | Jiangling Motors Corporation, Ltd                                                                    |
| Transmission                |                | 5 gears                                                                                              |
| Cabin                       |                | Double cab, luxurious interior trim and seat, with power steering,air conditioning can be equiped if |
| Emission standard           |                | customer requires.<br>Euro IV                                                                        |
| Displacement / Power        | ml/kw          | 2999 / 88                                                                                            |
| Tire specification / Number | pcs            | 7.00-16 / 6                                                                                          |
| Max speed                   | km/h           | 105                                                                                                  |
| Max working height          | m              | 16                                                                                                   |
| Rated platform load         | kg             | 200                                                                                                  |
| Rated manned platform       | man<br>°       | 2                                                                                                    |
| Slewing angle[Left]Right]   |                | 360<br>Ut time 4 nos                                                                                 |
| Outrigger type / Q'ty       | pcs<br>Tho who | H-type, 4 pcs<br>le truck is operated through upper and lower                                        |
| Remark                      |                | c operation, equipped with hook.                                                                     |
|                             |                |                                                                                                      |

## ISUZU P600 16 Meters High-altitude Working Truck

Product Image: