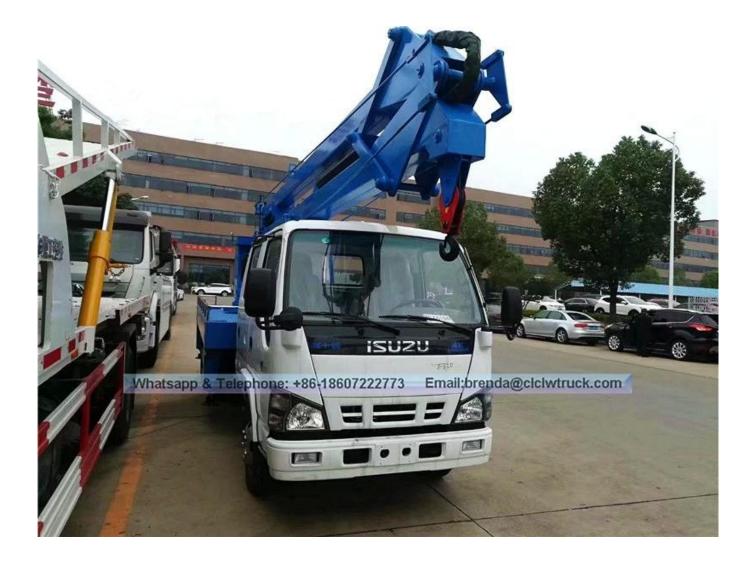

## Technical Specification:

| Item                        | Unit           | Specification                                                                                        |
|-----------------------------|----------------|------------------------------------------------------------------------------------------------------|
| Product name                |                | CSC5070JGKW1 high-altitude truck                                                                     |
| Chassis model               |                | QL1070A1HWY                                                                                          |
| Gross weight<br>Curb weight | kg             | 6180<br>5855                                                                                         |
| Overall dimension           |                | 7650×1980×3100                                                                                       |
| wheelbase                   | mm             | 3360                                                                                                 |
| Approach/departure<br>angle | 0              | 24/16                                                                                                |
| Engine model                |                | 4KH1-TCG40                                                                                           |
| Engine manufacturer         |                | Jiangling Motors Corporation, Ltd                                                                    |
| Transmission                |                | 5 gears                                                                                              |
| Cabin                       |                | Double cab, luxurious interior trim and seat, with power steering,air conditioning can be equiped if |
| Emission standard           |                | customer requires.<br>Euro IV                                                                        |
| Displacement / Power        | ml/kw          | 2999 / 88                                                                                            |
| Tire specification / Number | pcs            | 7.00-16 / 6                                                                                          |
| Max speed                   | km/h           | 105                                                                                                  |
| Max working height          | m              | 16                                                                                                   |
| Rated platform load         | kg             | 200                                                                                                  |
| Rated manned platform       | man<br>°       | 2                                                                                                    |
| Slewing angle[Left]Right]   |                | 360<br>Ut time 4 nos                                                                                 |
| Outrigger type / Q'ty       | pcs<br>Tho who | H-type, 4 pcs<br>le truck is operated through upper and lower                                        |
| Remark                      |                | c operation, equipped with hook.                                                                     |
|                             |                |                                                                                                      |

## ISUZU P600 16 Meters High-altitude Working Truck

Product Image: