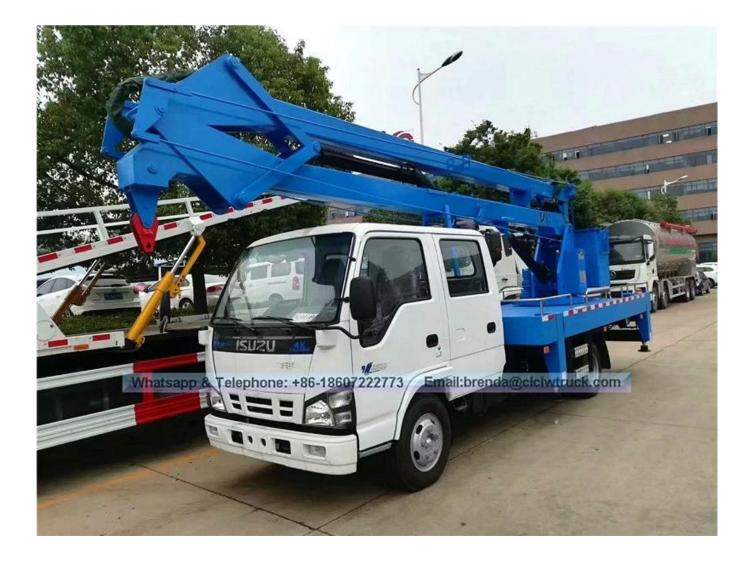

## Technical Specification:

| Item                        | Unit           | Specification                                                                                        |
|-----------------------------|----------------|------------------------------------------------------------------------------------------------------|
| Product name                |                | CSC5070JGKW1 high-altitude truck                                                                     |
| Chassis model               |                | QL1070A1HWY                                                                                          |
| Gross weight<br>Curb weight | kg             | 6180<br>5855                                                                                         |
| Overall dimension           |                | 7650×1980×3100                                                                                       |
| wheelbase                   | mm             | 3360                                                                                                 |
| Approach/departure<br>angle | 0              | 24/16                                                                                                |
| Engine model                |                | 4KH1-TCG40                                                                                           |
| Engine manufacturer         |                | Jiangling Motors Corporation, Ltd                                                                    |
| Transmission                |                | 5 gears                                                                                              |
| Cabin                       |                | Double cab, luxurious interior trim and seat, with power steering,air conditioning can be equiped if |
| Emission standard           |                | customer requires.<br>Euro IV                                                                        |
| Displacement / Power        | ml/kw          | 2999 / 88                                                                                            |
| Tire specification / Number | pcs            | 7.00-16 / 6                                                                                          |
| Max speed                   | km/h           | 105                                                                                                  |
| Max working height          | m              | 16                                                                                                   |
| Rated platform load         | kg             | 200                                                                                                  |
| Rated manned platform       | man<br>°       | 2                                                                                                    |
| Slewing angle[Left]Right]   |                | 360<br>Ut time 4 nos                                                                                 |
| Outrigger type / Q'ty       | pcs<br>Tho who | H-type, 4 pcs<br>le truck is operated through upper and lower                                        |
| Remark                      |                | c operation, equipped with hook.                                                                     |
|                             |                |                                                                                                      |

## ISUZU P600 16 Meters High-altitude Working Truck

Product Image: