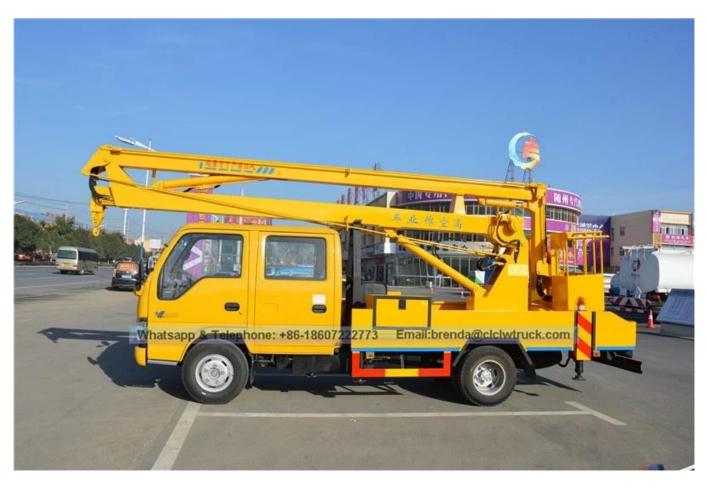

ISUZU Truck Supplier China, ISUZU High-altitude Operation Truck China, 16 Meters High Working Truck

## Product Image: