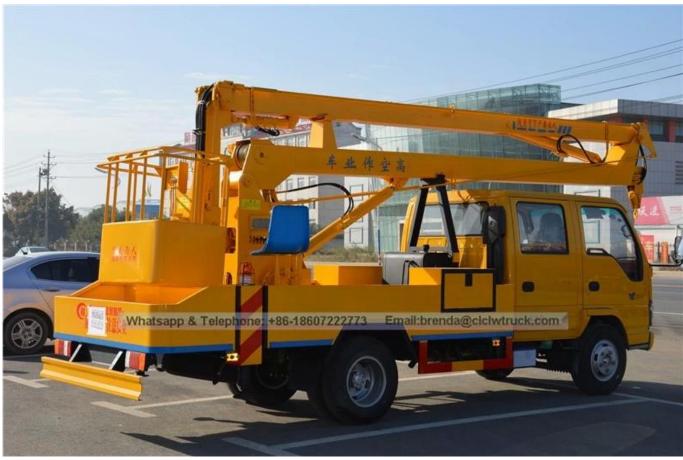

| Item                        | Unit                                                                                         | Specification                                                                                                            |
|-----------------------------|----------------------------------------------------------------------------------------------|--------------------------------------------------------------------------------------------------------------------------|
| Product name                |                                                                                              | CSC5070JGKW1 high-altitude truck                                                                                         |
| Chassis model               |                                                                                              | QL1070A1HWY                                                                                                              |
| Gross weight                | kg                                                                                           | 6180                                                                                                                     |
| Curb weight                 | kg                                                                                           | 5855                                                                                                                     |
| Overall dimension           | mm                                                                                           | 7650×1980×3100                                                                                                           |
| wheelbase                   | mm                                                                                           | 3360                                                                                                                     |
| Approach/departure angle    | 0                                                                                            | 24/16                                                                                                                    |
| Engine model                |                                                                                              | 4KH1-TCG40                                                                                                               |
| Engine manufacturer         |                                                                                              | Jiangling Motors Corporation, Ltd                                                                                        |
| Transmission                |                                                                                              | 5 gears                                                                                                                  |
| Cabin                       |                                                                                              | Double cab, luxurious interior trim and seat, with power steering, air conditioning can be equiped if customer requires. |
| Emission standard           |                                                                                              | Euro IV                                                                                                                  |
| Displacement / Power        | ml/kw                                                                                        | 2999 / 88                                                                                                                |
| Tire specification / Number | pcs                                                                                          | 7.00-16 / 6                                                                                                              |
| Max speed                   | km/h                                                                                         | 105                                                                                                                      |
| Max working height          | m                                                                                            | 16                                                                                                                       |
| Rated platform load         | kg                                                                                           | 200                                                                                                                      |
| Rated manned platform       | man                                                                                          | 2                                                                                                                        |
| Slewing angle Left Right    | ٥                                                                                            | 360                                                                                                                      |
| Outrigger type / Q'ty       | pcs                                                                                          | H-type, 4 pcs                                                                                                            |
| Remark                      | The whole truck is operated through upper and lower hydraulic operation, equipped with hook. |                                                                                                                          |

ISUZU Truck Supplier China, ISUZU High-altitude Operation Truck China, 16 Meters High Working Truck

## Product Image: