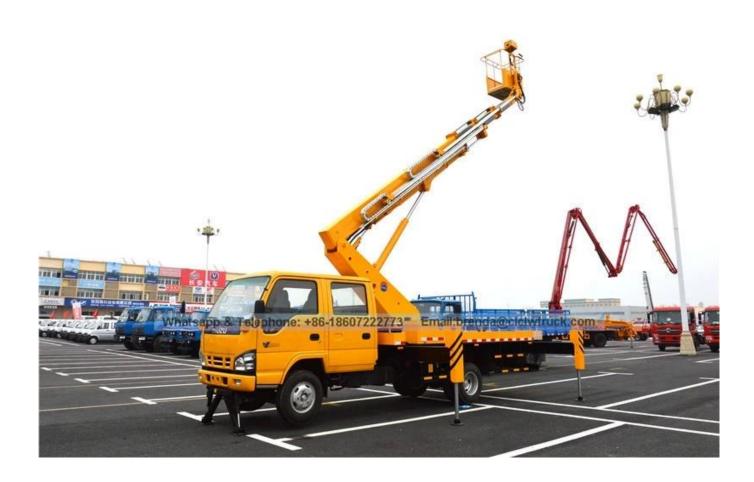

| Item                        | Unit                                                                                         | Specification                                                                                                            |
|-----------------------------|----------------------------------------------------------------------------------------------|--------------------------------------------------------------------------------------------------------------------------|
| Product name                |                                                                                              | CSC5070JGKW1 high-altitude truck                                                                                         |
| Chassis model               |                                                                                              | QL1070A1HWY                                                                                                              |
| Gross weight                | kg                                                                                           | 6180                                                                                                                     |
| Curb weight                 | kg                                                                                           | 5855                                                                                                                     |
| Overall dimension           | mm                                                                                           | 7650×1980×3100                                                                                                           |
| wheelbase                   | mm                                                                                           | 3360                                                                                                                     |
| Approach/departure angle    | 0                                                                                            | 24/16                                                                                                                    |
| Engine model                |                                                                                              | 4KH1-TCG40                                                                                                               |
| Engine manufacturer         |                                                                                              | Jiangling Motors Corporation, Ltd                                                                                        |
| Transmission                |                                                                                              | 5 gears                                                                                                                  |
| Cabin                       |                                                                                              | Double cab, luxurious interior trim and seat, with power steering, air conditioning can be equiped if customer requires. |
| Emission standard           |                                                                                              | Euro IV                                                                                                                  |
| Displacement / Power        | ml/kw                                                                                        | 2999 / 88                                                                                                                |
| Tire specification / Number | pcs                                                                                          | 7.00-16 / 6                                                                                                              |
| Max speed                   | km/h                                                                                         | 105                                                                                                                      |
| Max working height          | m                                                                                            | 16                                                                                                                       |
| Rated platform load         | kg                                                                                           | 200                                                                                                                      |
| Rated manned platform       | man                                                                                          | 2                                                                                                                        |
| Slewing angle Left Right    | ٥                                                                                            | 360                                                                                                                      |
| Outrigger type / Q'ty       | pcs                                                                                          | H-type, 4 pcs                                                                                                            |
| Remark                      | The whole truck is operated through upper and lower hydraulic operation, equipped with hook. |                                                                                                                          |

ISUZU Truck Supplier China, ISUZU High-altitude Operation Truck China, 16 Meters High Working Truck

## Product Image: