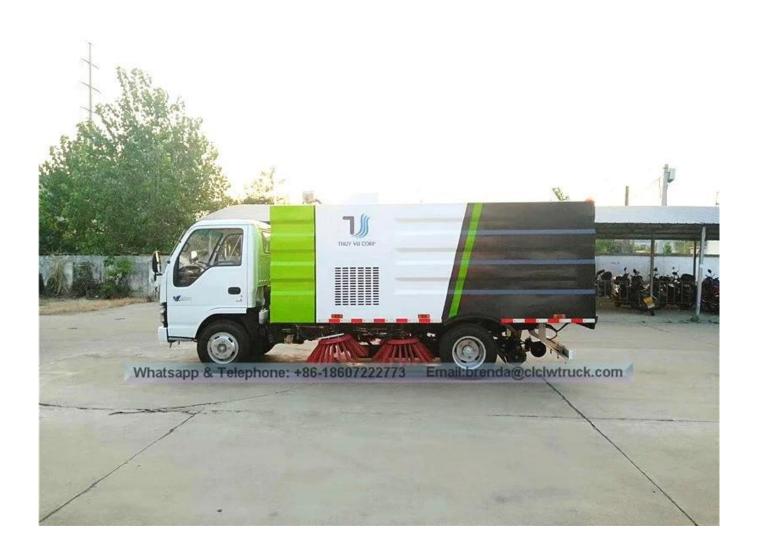

| No. | Item name              | Unit  | Specification model/Technical parameter                 |
|-----|------------------------|-------|---------------------------------------------------------|
| 1   | Vehicle name           | 0     | ISUZU 600P Road Sweeper Truck                           |
| 2   | Drive type             | 0     | 4x2                                                     |
| 3   | Steering wheel         | 10    | Left hand drive                                         |
| 4   | Overall dimension      | mm    | 6200×2010×2530                                          |
| 5   | Gross weight           | kg    | 7300                                                    |
| 6   | Payload                | kg    | 2120                                                    |
| 7   | Curb weight            | kg    | 5050                                                    |
| 8   | Axle No.               |       | 2                                                       |
| 9   | Wheelbase              | mm    | 3360                                                    |
| 10  | Max speed              | Km/h  | 105                                                     |
| 11  | Chassis model          |       | QL1070A5HAY                                             |
| 12  | Chassis brand          |       | ISUZU                                                   |
| 13  | Chassis manufacturer   |       | QINGLING Auto Motor Co.,Ltd                             |
| 14  | Engine model           |       | 4KH1CN5HS                                               |
| 15  | Engine manufacturer    |       | Qingling ISUZU (Chongqing) Engine Co.,Ltd               |
| 16  | Engine capacity /power | ml/kw | 2999/95                                                 |
| 17  | Emission standard      |       | Euro V                                                  |
| 18  | Fuel type              |       | Diesel                                                  |
| 19  | Tyre specification/No. |       | 7.00R16                                                 |
| 20  | Gearbox                |       | 5 forward, 1 reverse                                    |
| 21  | Front axle/Rear axle   | Т     | 2580/4720                                               |
| 22  | Cab                    |       | single row, air condition, with USB connector and radio |
| 23  | Cab passenger          | (men) | 2                                                       |
| 24  | Dustbin volume         | m³    | 4                                                       |

| 25 | Water tank volume                | m³                                                                                                                                                                                                                                                                                                                                                                                                                                                                                                                                                                                                                                                                                                                                                                                                                         | 1.5                          |
|----|----------------------------------|----------------------------------------------------------------------------------------------------------------------------------------------------------------------------------------------------------------------------------------------------------------------------------------------------------------------------------------------------------------------------------------------------------------------------------------------------------------------------------------------------------------------------------------------------------------------------------------------------------------------------------------------------------------------------------------------------------------------------------------------------------------------------------------------------------------------------|------------------------------|
| 26 | Dustbin material                 |                                                                                                                                                                                                                                                                                                                                                                                                                                                                                                                                                                                                                                                                                                                                                                                                                            | Stainless steel              |
| 27 | Water tank material              | S.                                                                                                                                                                                                                                                                                                                                                                                                                                                                                                                                                                                                                                                                                                                                                                                                                         | Stainless steel              |
| 28 | Auxiliary engine model           |                                                                                                                                                                                                                                                                                                                                                                                                                                                                                                                                                                                                                                                                                                                                                                                                                            | JX493G                       |
| 29 | Auxiliary engine power           | kw                                                                                                                                                                                                                                                                                                                                                                                                                                                                                                                                                                                                                                                                                                                                                                                                                         | 57KW                         |
| 30 | Auxiliary engine manufacturer    |                                                                                                                                                                                                                                                                                                                                                                                                                                                                                                                                                                                                                                                                                                                                                                                                                            | Jiangxi ISUZU engine Co.,Ltd |
| 31 | Max sweeping width               | mm                                                                                                                                                                                                                                                                                                                                                                                                                                                                                                                                                                                                                                                                                                                                                                                                                         | 3200                         |
| 32 | Sweeping speed                   | km/h                                                                                                                                                                                                                                                                                                                                                                                                                                                                                                                                                                                                                                                                                                                                                                                                                       | 3-20                         |
| 33 | Sweeping capacity                | m²/h                                                                                                                                                                                                                                                                                                                                                                                                                                                                                                                                                                                                                                                                                                                                                                                                                       | 9000-60000                   |
| 34 | Max inhalation particle diameter | mm                                                                                                                                                                                                                                                                                                                                                                                                                                                                                                                                                                                                                                                                                                                                                                                                                         | 120                          |
| 35 | Cleaning efficiency              | 22                                                                                                                                                                                                                                                                                                                                                                                                                                                                                                                                                                                                                                                                                                                                                                                                                         | 96%                          |
| 36 | Vehicle description              | 1. The control box is installed in the cab, each system electrical centralized to control and easy to operate.  2. Four sweep plate and suction nozzle is combined to sweep and suction, with the excellent sweeping capacity.  The sweep plate speed can be adjusted to choose the high, medium and low gear to ensure to have the good cleaning effect in a variety of pollution conditions according to different cleaning conditions. And the sweep plate has the automatic avoidance protection function and automatic reset function when met the obstacle. Automatic retraction after encountered obstacles, automatic reset after over obstacles.  3. The both sides of sweep plate can work at the same time, also can work independently by one side.  4. The core components of hydraulic system is adopted the |                              |