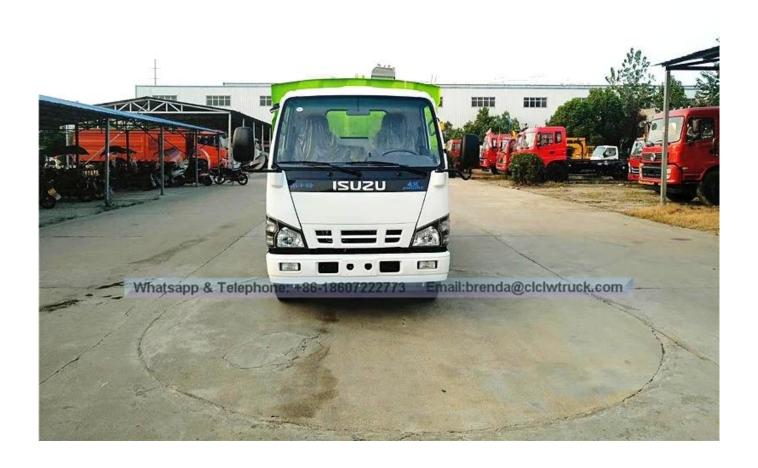

| No. | Item name              | Unit  | Specification model/Technical parameter                 |
|-----|------------------------|-------|---------------------------------------------------------|
| 1   | Vehicle name           | 0     | ISUZU 600P Road Sweeper Truck                           |
| 2   | Drive type             | 0     | 4x2                                                     |
| 3   | Steering wheel         | 10    | Left hand drive                                         |
| 4   | Overall dimension      | mm    | 6200×2010×2530                                          |
| 5   | Gross weight           | kg    | 7300                                                    |
| 6   | Payload                | kg    | 2120                                                    |
| 7   | Curb weight            | kg    | 5050                                                    |
| 8   | Axle No.               |       | 2                                                       |
| 9   | Wheelbase              | mm    | 3360                                                    |
| 10  | Max speed              | Km/h  | 105                                                     |
| 11  | Chassis model          |       | QL1070A5HAY                                             |
| 12  | Chassis brand          |       | ISUZU                                                   |
| 13  | Chassis manufacturer   |       | QINGLING Auto Motor Co.,Ltd                             |
| 14  | Engine model           |       | 4KH1CN5HS                                               |
| 15  | Engine manufacturer    |       | Qingling ISUZU (Chongqing) Engine Co.,Ltd               |
| 16  | Engine capacity /power | ml/kw | 2999/95                                                 |
| 17  | Emission standard      |       | Euro V                                                  |
| 18  | Fuel type              |       | Diesel                                                  |
| 19  | Tyre specification/No. |       | 7.00R16                                                 |
| 20  | Gearbox                |       | 5 forward, 1 reverse                                    |
| 21  | Front axle/Rear axle   | Т     | 2580/4720                                               |
| 22  | Cab                    |       | single row, air condition, with USB connector and radio |
| 23  | Cab passenger          | (men) | 2                                                       |
| 24  | Dustbin volume         | m³    | 4                                                       |

| 25 | Water tank volume                | m³                                                                                                                                                                                                                                                                                                                                                                                                                                                                                                                                                                                                                                                                                                                                                                                                                         | 1.5                          |
|----|----------------------------------|----------------------------------------------------------------------------------------------------------------------------------------------------------------------------------------------------------------------------------------------------------------------------------------------------------------------------------------------------------------------------------------------------------------------------------------------------------------------------------------------------------------------------------------------------------------------------------------------------------------------------------------------------------------------------------------------------------------------------------------------------------------------------------------------------------------------------|------------------------------|
| 26 | Dustbin material                 |                                                                                                                                                                                                                                                                                                                                                                                                                                                                                                                                                                                                                                                                                                                                                                                                                            | Stainless steel              |
| 27 | Water tank material              | S.                                                                                                                                                                                                                                                                                                                                                                                                                                                                                                                                                                                                                                                                                                                                                                                                                         | Stainless steel              |
| 28 | Auxiliary engine model           |                                                                                                                                                                                                                                                                                                                                                                                                                                                                                                                                                                                                                                                                                                                                                                                                                            | JX493G                       |
| 29 | Auxiliary engine power           | kw                                                                                                                                                                                                                                                                                                                                                                                                                                                                                                                                                                                                                                                                                                                                                                                                                         | 57KW                         |
| 30 | Auxiliary engine manufacturer    |                                                                                                                                                                                                                                                                                                                                                                                                                                                                                                                                                                                                                                                                                                                                                                                                                            | Jiangxi ISUZU engine Co.,Ltd |
| 31 | Max sweeping width               | mm                                                                                                                                                                                                                                                                                                                                                                                                                                                                                                                                                                                                                                                                                                                                                                                                                         | 3200                         |
| 32 | Sweeping speed                   | km/h                                                                                                                                                                                                                                                                                                                                                                                                                                                                                                                                                                                                                                                                                                                                                                                                                       | 3-20                         |
| 33 | Sweeping capacity                | m²/h                                                                                                                                                                                                                                                                                                                                                                                                                                                                                                                                                                                                                                                                                                                                                                                                                       | 9000-60000                   |
| 34 | Max inhalation particle diameter | mm                                                                                                                                                                                                                                                                                                                                                                                                                                                                                                                                                                                                                                                                                                                                                                                                                         | 120                          |
| 35 | Cleaning efficiency              | 22                                                                                                                                                                                                                                                                                                                                                                                                                                                                                                                                                                                                                                                                                                                                                                                                                         | 96%                          |
| 36 | Vehicle description              | 1. The control box is installed in the cab, each system electrical centralized to control and easy to operate.  2. Four sweep plate and suction nozzle is combined to sweep and suction, with the excellent sweeping capacity.  The sweep plate speed can be adjusted to choose the high, medium and low gear to ensure to have the good cleaning effect in a variety of pollution conditions according to different cleaning conditions. And the sweep plate has the automatic avoidance protection function and automatic reset function when met the obstacle. Automatic retraction after encountered obstacles, automatic reset after over obstacles.  3. The both sides of sweep plate can work at the same time, also can work independently by one side.  4. The core components of hydraulic system is adopted the |                              |