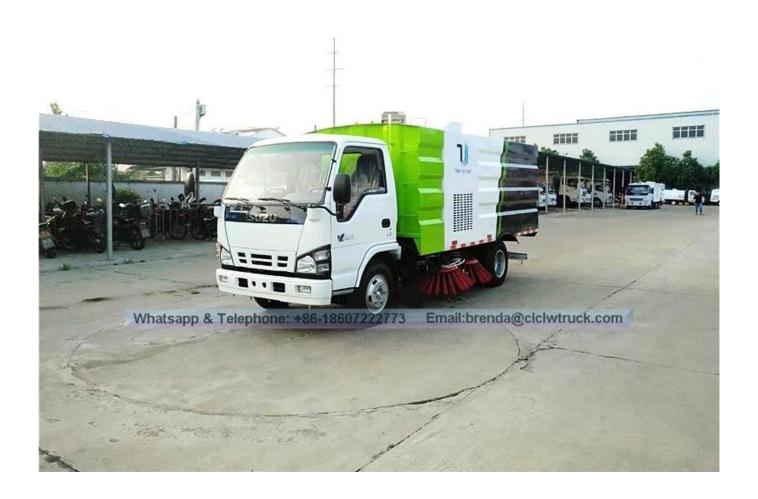

| No. | Item name              | Unit  | Specification model/Technical parameter                 |
|-----|------------------------|-------|---------------------------------------------------------|
| 1   | Vehicle name           | 0     | ISUZU 600P Road Sweeper Truck                           |
| 2   | Drive type             | 0     | 4x2                                                     |
| 3   | Steering wheel         | 10    | Left hand drive                                         |
| 4   | Overall dimension      | mm    | 6200×2010×2530                                          |
| 5   | Gross weight           | kg    | 7300                                                    |
| 6   | Payload                | kg    | 2120                                                    |
| 7   | Curb weight            | kg    | 5050                                                    |
| 8   | Axle No.               |       | 2                                                       |
| 9   | Wheelbase              | mm    | 3360                                                    |
| 10  | Max speed              | Km/h  | 105                                                     |
| 11  | Chassis model          |       | QL1070A5HAY                                             |
| 12  | Chassis brand          |       | ISUZU                                                   |
| 13  | Chassis manufacturer   |       | QINGLING Auto Motor Co.,Ltd                             |
| 14  | Engine model           |       | 4KH1CN5HS                                               |
| 15  | Engine manufacturer    |       | Qingling ISUZU (Chongqing) Engine Co.,Ltd               |
| 16  | Engine capacity /power | ml/kw | 2999/95                                                 |
| 17  | Emission standard      |       | Euro V                                                  |
| 18  | Fuel type              |       | Diesel                                                  |
| 19  | Tyre specification/No. |       | 7.00R16                                                 |
| 20  | Gearbox                |       | 5 forward, 1 reverse                                    |
| 21  | Front axle/Rear axle   | Т     | 2580/4720                                               |
| 22  | Cab                    |       | single row, air condition, with USB connector and radio |
| 23  | Cab passenger          | (men) | 2                                                       |
| 24  | Dustbin volume         | m³    | 4                                                       |

| 25 | Water tank volume                | m³                                                                                                                                                                                                                                                                                                                                                                                                                                                                                                                                                                                                                                                                                                                                                                                                                         | 1.5                          |
|----|----------------------------------|----------------------------------------------------------------------------------------------------------------------------------------------------------------------------------------------------------------------------------------------------------------------------------------------------------------------------------------------------------------------------------------------------------------------------------------------------------------------------------------------------------------------------------------------------------------------------------------------------------------------------------------------------------------------------------------------------------------------------------------------------------------------------------------------------------------------------|------------------------------|
| 26 | Dustbin material                 |                                                                                                                                                                                                                                                                                                                                                                                                                                                                                                                                                                                                                                                                                                                                                                                                                            | Stainless steel              |
| 27 | Water tank material              | S.                                                                                                                                                                                                                                                                                                                                                                                                                                                                                                                                                                                                                                                                                                                                                                                                                         | Stainless steel              |
| 28 | Auxiliary engine model           |                                                                                                                                                                                                                                                                                                                                                                                                                                                                                                                                                                                                                                                                                                                                                                                                                            | JX493G                       |
| 29 | Auxiliary engine power           | kw                                                                                                                                                                                                                                                                                                                                                                                                                                                                                                                                                                                                                                                                                                                                                                                                                         | 57KW                         |
| 30 | Auxiliary engine manufacturer    |                                                                                                                                                                                                                                                                                                                                                                                                                                                                                                                                                                                                                                                                                                                                                                                                                            | Jiangxi ISUZU engine Co.,Ltd |
| 31 | Max sweeping width               | mm                                                                                                                                                                                                                                                                                                                                                                                                                                                                                                                                                                                                                                                                                                                                                                                                                         | 3200                         |
| 32 | Sweeping speed                   | km/h                                                                                                                                                                                                                                                                                                                                                                                                                                                                                                                                                                                                                                                                                                                                                                                                                       | 3-20                         |
| 33 | Sweeping capacity                | m²/h                                                                                                                                                                                                                                                                                                                                                                                                                                                                                                                                                                                                                                                                                                                                                                                                                       | 9000-60000                   |
| 34 | Max inhalation particle diameter | mm                                                                                                                                                                                                                                                                                                                                                                                                                                                                                                                                                                                                                                                                                                                                                                                                                         | 120                          |
| 35 | Cleaning efficiency              | 22                                                                                                                                                                                                                                                                                                                                                                                                                                                                                                                                                                                                                                                                                                                                                                                                                         | 96%                          |
| 36 | Vehicle description              | 1. The control box is installed in the cab, each system electrical centralized to control and easy to operate.  2. Four sweep plate and suction nozzle is combined to sweep and suction, with the excellent sweeping capacity.  The sweep plate speed can be adjusted to choose the high, medium and low gear to ensure to have the good cleaning effect in a variety of pollution conditions according to different cleaning conditions. And the sweep plate has the automatic avoidance protection function and automatic reset function when met the obstacle. Automatic retraction after encountered obstacles, automatic reset after over obstacles.  3. The both sides of sweep plate can work at the same time, also can work independently by one side.  4. The core components of hydraulic system is adopted the |                              |