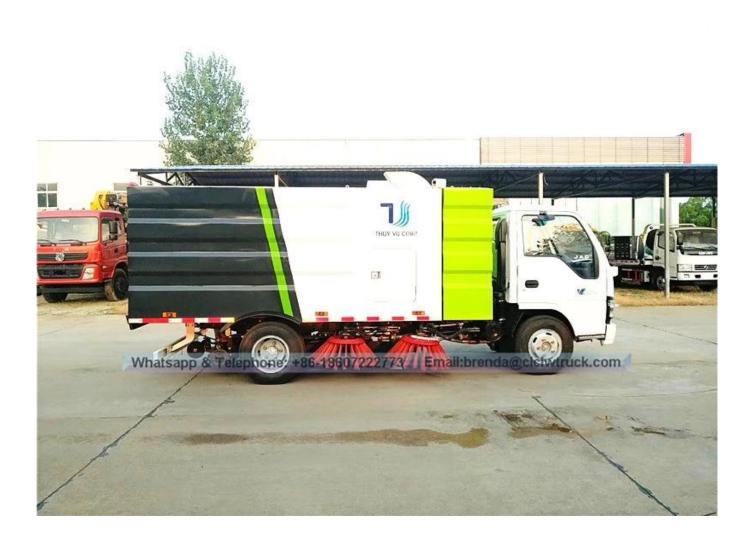

| No. | Item name              | Unit  | Specification model/Technical parameter                 |
|-----|------------------------|-------|---------------------------------------------------------|
| 1   | Vehicle name           | 0     | ISUZU 600P Road Sweeper Truck                           |
| 2   | Drive type             | 0     | 4x2                                                     |
| 3   | Steering wheel         | 10    | Left hand drive                                         |
| 4   | Overall dimension      | mm    | 6200×2010×2530                                          |
| 5   | Gross weight           | kg    | 7300                                                    |
| 6   | Payload                | kg    | 2120                                                    |
| 7   | Curb weight            | kg    | 5050                                                    |
| 8   | Axle No.               |       | 2                                                       |
| 9   | Wheelbase              | mm    | 3360                                                    |
| 10  | Max speed              | Km/h  | 105                                                     |
| 11  | Chassis model          |       | QL1070A5HAY                                             |
| 12  | Chassis brand          |       | ISUZU                                                   |
| 13  | Chassis manufacturer   |       | QINGLING Auto Motor Co.,Ltd                             |
| 14  | Engine model           |       | 4KH1CN5HS                                               |
| 15  | Engine manufacturer    |       | Qingling ISUZU (Chongqing) Engine Co.,Ltd               |
| 16  | Engine capacity /power | ml/kw | 2999/95                                                 |
| 17  | Emission standard      |       | Euro V                                                  |
| 18  | Fuel type              |       | Diesel                                                  |
| 19  | Tyre specification/No. |       | 7.00R16                                                 |
| 20  | Gearbox                |       | 5 forward, 1 reverse                                    |
| 21  | Front axle/Rear axle   | Т     | 2580/4720                                               |
| 22  | Cab                    |       | single row, air condition, with USB connector and radio |
| 23  | Cab passenger          | (men) | 2                                                       |
| 24  | Dustbin volume         | m³    | 4                                                       |

| 25 | Water tank volume                | m³                                                                                                                                                                                                                                                                                                                                                                                                                                                                                                                                                                                                                                                                                                                                                                                                                         | 1.5                          |
|----|----------------------------------|----------------------------------------------------------------------------------------------------------------------------------------------------------------------------------------------------------------------------------------------------------------------------------------------------------------------------------------------------------------------------------------------------------------------------------------------------------------------------------------------------------------------------------------------------------------------------------------------------------------------------------------------------------------------------------------------------------------------------------------------------------------------------------------------------------------------------|------------------------------|
| 26 | Dustbin material                 |                                                                                                                                                                                                                                                                                                                                                                                                                                                                                                                                                                                                                                                                                                                                                                                                                            | Stainless steel              |
| 27 | Water tank material              | S.                                                                                                                                                                                                                                                                                                                                                                                                                                                                                                                                                                                                                                                                                                                                                                                                                         | Stainless steel              |
| 28 | Auxiliary engine model           |                                                                                                                                                                                                                                                                                                                                                                                                                                                                                                                                                                                                                                                                                                                                                                                                                            | JX493G                       |
| 29 | Auxiliary engine power           | kw                                                                                                                                                                                                                                                                                                                                                                                                                                                                                                                                                                                                                                                                                                                                                                                                                         | 57KW                         |
| 30 | Auxiliary engine manufacturer    |                                                                                                                                                                                                                                                                                                                                                                                                                                                                                                                                                                                                                                                                                                                                                                                                                            | Jiangxi ISUZU engine Co.,Ltd |
| 31 | Max sweeping width               | mm                                                                                                                                                                                                                                                                                                                                                                                                                                                                                                                                                                                                                                                                                                                                                                                                                         | 3200                         |
| 32 | Sweeping speed                   | km/h                                                                                                                                                                                                                                                                                                                                                                                                                                                                                                                                                                                                                                                                                                                                                                                                                       | 3-20                         |
| 33 | Sweeping capacity                | m²/h                                                                                                                                                                                                                                                                                                                                                                                                                                                                                                                                                                                                                                                                                                                                                                                                                       | 9000-60000                   |
| 34 | Max inhalation particle diameter | mm                                                                                                                                                                                                                                                                                                                                                                                                                                                                                                                                                                                                                                                                                                                                                                                                                         | 120                          |
| 35 | Cleaning efficiency              | 22                                                                                                                                                                                                                                                                                                                                                                                                                                                                                                                                                                                                                                                                                                                                                                                                                         | 96%                          |
| 36 | Vehicle description              | 1. The control box is installed in the cab, each system electrical centralized to control and easy to operate.  2. Four sweep plate and suction nozzle is combined to sweep and suction, with the excellent sweeping capacity.  The sweep plate speed can be adjusted to choose the high, medium and low gear to ensure to have the good cleaning effect in a variety of pollution conditions according to different cleaning conditions. And the sweep plate has the automatic avoidance protection function and automatic reset function when met the obstacle. Automatic retraction after encountered obstacles, automatic reset after over obstacles.  3. The both sides of sweep plate can work at the same time, also can work independently by one side.  4. The core components of hydraulic system is adopted the |                              |