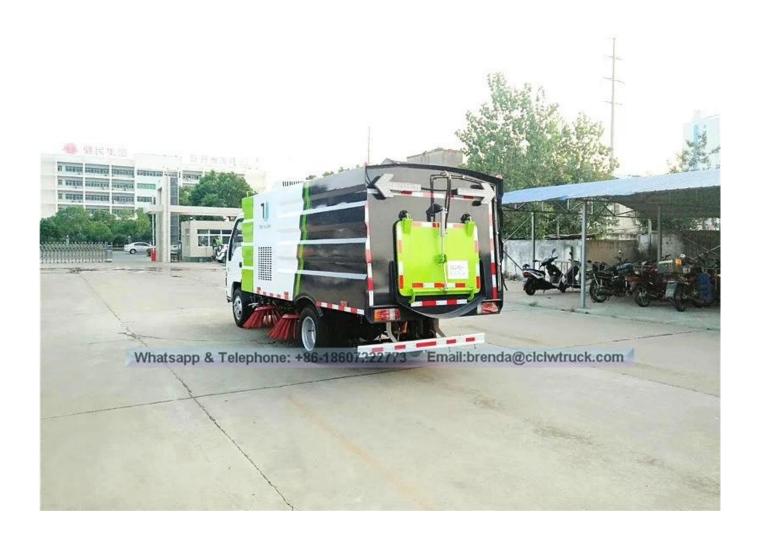

| No. | Item name              | Unit  | Specification model/Technical parameter                 |
|-----|------------------------|-------|---------------------------------------------------------|
| 1   | Vehicle name           | 0     | ISUZU 600P Road Sweeper Truck                           |
| 2   | Drive type             | 0     | 4x2                                                     |
| 3   | Steering wheel         | 10    | Left hand drive                                         |
| 4   | Overall dimension      | mm    | 6200×2010×2530                                          |
| 5   | Gross weight           | kg    | 7300                                                    |
| 6   | Payload                | kg    | 2120                                                    |
| 7   | Curb weight            | kg    | 5050                                                    |
| 8   | Axle No.               |       | 2                                                       |
| 9   | Wheelbase              | mm    | 3360                                                    |
| 10  | Max speed              | Km/h  | 105                                                     |
| 11  | Chassis model          |       | QL1070A5HAY                                             |
| 12  | Chassis brand          |       | ISUZU                                                   |
| 13  | Chassis manufacturer   |       | QINGLING Auto Motor Co.,Ltd                             |
| 14  | Engine model           |       | 4KH1CN5HS                                               |
| 15  | Engine manufacturer    |       | Qingling ISUZU (Chongqing) Engine Co.,Ltd               |
| 16  | Engine capacity /power | ml/kw | 2999/95                                                 |
| 17  | Emission standard      |       | Euro V                                                  |
| 18  | Fuel type              |       | Diesel                                                  |
| 19  | Tyre specification/No. |       | 7.00R16                                                 |
| 20  | Gearbox                |       | 5 forward, 1 reverse                                    |
| 21  | Front axle/Rear axle   | Т     | 2580/4720                                               |
| 22  | Cab                    |       | single row, air condition, with USB connector and radio |
| 23  | Cab passenger          | (men) | 2                                                       |
| 24  | Dustbin volume         | m³    | 4                                                       |

| 25 | Water tank volume                | m³                                                                                                                                                                                                                                                                                                                                                                                                                                                                                                                                                                                                                                                                                                                                                                                                                         | 1.5                          |
|----|----------------------------------|----------------------------------------------------------------------------------------------------------------------------------------------------------------------------------------------------------------------------------------------------------------------------------------------------------------------------------------------------------------------------------------------------------------------------------------------------------------------------------------------------------------------------------------------------------------------------------------------------------------------------------------------------------------------------------------------------------------------------------------------------------------------------------------------------------------------------|------------------------------|
| 26 | Dustbin material                 |                                                                                                                                                                                                                                                                                                                                                                                                                                                                                                                                                                                                                                                                                                                                                                                                                            | Stainless steel              |
| 27 | Water tank material              | S.                                                                                                                                                                                                                                                                                                                                                                                                                                                                                                                                                                                                                                                                                                                                                                                                                         | Stainless steel              |
| 28 | Auxiliary engine model           |                                                                                                                                                                                                                                                                                                                                                                                                                                                                                                                                                                                                                                                                                                                                                                                                                            | JX493G                       |
| 29 | Auxiliary engine power           | kw                                                                                                                                                                                                                                                                                                                                                                                                                                                                                                                                                                                                                                                                                                                                                                                                                         | 57KW                         |
| 30 | Auxiliary engine manufacturer    |                                                                                                                                                                                                                                                                                                                                                                                                                                                                                                                                                                                                                                                                                                                                                                                                                            | Jiangxi ISUZU engine Co.,Ltd |
| 31 | Max sweeping width               | mm                                                                                                                                                                                                                                                                                                                                                                                                                                                                                                                                                                                                                                                                                                                                                                                                                         | 3200                         |
| 32 | Sweeping speed                   | km/h                                                                                                                                                                                                                                                                                                                                                                                                                                                                                                                                                                                                                                                                                                                                                                                                                       | 3-20                         |
| 33 | Sweeping capacity                | m²/h                                                                                                                                                                                                                                                                                                                                                                                                                                                                                                                                                                                                                                                                                                                                                                                                                       | 9000-60000                   |
| 34 | Max inhalation particle diameter | mm                                                                                                                                                                                                                                                                                                                                                                                                                                                                                                                                                                                                                                                                                                                                                                                                                         | 120                          |
| 35 | Cleaning efficiency              | 22                                                                                                                                                                                                                                                                                                                                                                                                                                                                                                                                                                                                                                                                                                                                                                                                                         | 96%                          |
| 36 | Vehicle description              | 1. The control box is installed in the cab, each system electrical centralized to control and easy to operate.  2. Four sweep plate and suction nozzle is combined to sweep and suction, with the excellent sweeping capacity.  The sweep plate speed can be adjusted to choose the high, medium and low gear to ensure to have the good cleaning effect in a variety of pollution conditions according to different cleaning conditions. And the sweep plate has the automatic avoidance protection function and automatic reset function when met the obstacle. Automatic retraction after encountered obstacles, automatic reset after over obstacles.  3. The both sides of sweep plate can work at the same time, also can work independently by one side.  4. The core components of hydraulic system is adopted the |                              |