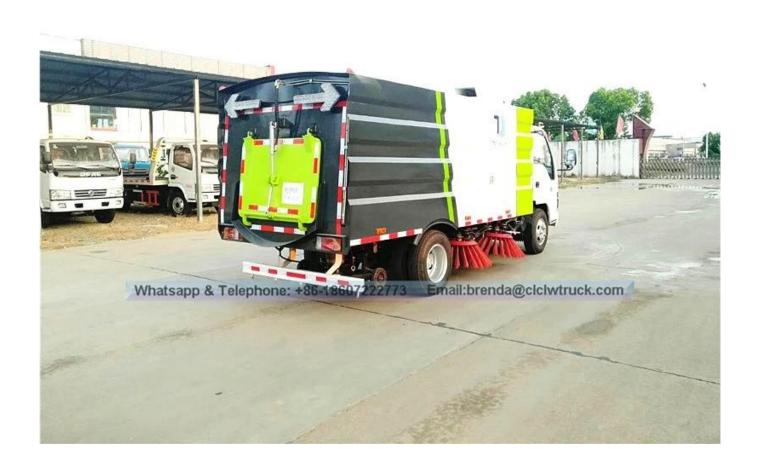

| No. | Item name              | Unit  | Specification model/Technical parameter                 |
|-----|------------------------|-------|---------------------------------------------------------|
| 1   | Vehicle name           | 0     | ISUZU 600P Road Sweeper Truck                           |
| 2   | Drive type             | 0     | 4x2                                                     |
| 3   | Steering wheel         | 10    | Left hand drive                                         |
| 4   | Overall dimension      | mm    | 6200×2010×2530                                          |
| 5   | Gross weight           | kg    | 7300                                                    |
| 6   | Payload                | kg    | 2120                                                    |
| 7   | Curb weight            | kg    | 5050                                                    |
| 8   | Axle No.               |       | 2                                                       |
| 9   | Wheelbase              | mm    | 3360                                                    |
| 10  | Max speed              | Km/h  | 105                                                     |
| 11  | Chassis model          |       | QL1070A5HAY                                             |
| 12  | Chassis brand          |       | ISUZU                                                   |
| 13  | Chassis manufacturer   |       | QINGLING Auto Motor Co.,Ltd                             |
| 14  | Engine model           |       | 4KH1CN5HS                                               |
| 15  | Engine manufacturer    |       | Qingling ISUZU (Chongqing) Engine Co.,Ltd               |
| 16  | Engine capacity /power | ml/kw | 2999/95                                                 |
| 17  | Emission standard      |       | Euro V                                                  |
| 18  | Fuel type              |       | Diesel                                                  |
| 19  | Tyre specification/No. |       | 7.00R16                                                 |
| 20  | Gearbox                |       | 5 forward, 1 reverse                                    |
| 21  | Front axle/Rear axle   | Т     | 2580/4720                                               |
| 22  | Cab                    |       | single row, air condition, with USB connector and radio |
| 23  | Cab passenger          | (men) | 2                                                       |
| 24  | Dustbin volume         | m³    | 4                                                       |

| 25 | Water tank volume                | m³                                                                                                                                                                                                                                                                                                                                                                                                                                                                                                                                                                                                                                                                                                                                                                                                                         | 1.5                          |
|----|----------------------------------|----------------------------------------------------------------------------------------------------------------------------------------------------------------------------------------------------------------------------------------------------------------------------------------------------------------------------------------------------------------------------------------------------------------------------------------------------------------------------------------------------------------------------------------------------------------------------------------------------------------------------------------------------------------------------------------------------------------------------------------------------------------------------------------------------------------------------|------------------------------|
| 26 | Dustbin material                 |                                                                                                                                                                                                                                                                                                                                                                                                                                                                                                                                                                                                                                                                                                                                                                                                                            | Stainless steel              |
| 27 | Water tank material              | S.                                                                                                                                                                                                                                                                                                                                                                                                                                                                                                                                                                                                                                                                                                                                                                                                                         | Stainless steel              |
| 28 | Auxiliary engine model           |                                                                                                                                                                                                                                                                                                                                                                                                                                                                                                                                                                                                                                                                                                                                                                                                                            | JX493G                       |
| 29 | Auxiliary engine power           | kw                                                                                                                                                                                                                                                                                                                                                                                                                                                                                                                                                                                                                                                                                                                                                                                                                         | 57KW                         |
| 30 | Auxiliary engine manufacturer    |                                                                                                                                                                                                                                                                                                                                                                                                                                                                                                                                                                                                                                                                                                                                                                                                                            | Jiangxi ISUZU engine Co.,Ltd |
| 31 | Max sweeping width               | mm                                                                                                                                                                                                                                                                                                                                                                                                                                                                                                                                                                                                                                                                                                                                                                                                                         | 3200                         |
| 32 | Sweeping speed                   | km/h                                                                                                                                                                                                                                                                                                                                                                                                                                                                                                                                                                                                                                                                                                                                                                                                                       | 3-20                         |
| 33 | Sweeping capacity                | m²/h                                                                                                                                                                                                                                                                                                                                                                                                                                                                                                                                                                                                                                                                                                                                                                                                                       | 9000-60000                   |
| 34 | Max inhalation particle diameter | mm                                                                                                                                                                                                                                                                                                                                                                                                                                                                                                                                                                                                                                                                                                                                                                                                                         | 120                          |
| 35 | Cleaning efficiency              | 22                                                                                                                                                                                                                                                                                                                                                                                                                                                                                                                                                                                                                                                                                                                                                                                                                         | 96%                          |
| 36 | Vehicle description              | 1. The control box is installed in the cab, each system electrical centralized to control and easy to operate.  2. Four sweep plate and suction nozzle is combined to sweep and suction, with the excellent sweeping capacity.  The sweep plate speed can be adjusted to choose the high, medium and low gear to ensure to have the good cleaning effect in a variety of pollution conditions according to different cleaning conditions. And the sweep plate has the automatic avoidance protection function and automatic reset function when met the obstacle. Automatic retraction after encountered obstacles, automatic reset after over obstacles.  3. The both sides of sweep plate can work at the same time, also can work independently by one side.  4. The core components of hydraulic system is adopted the |                              |