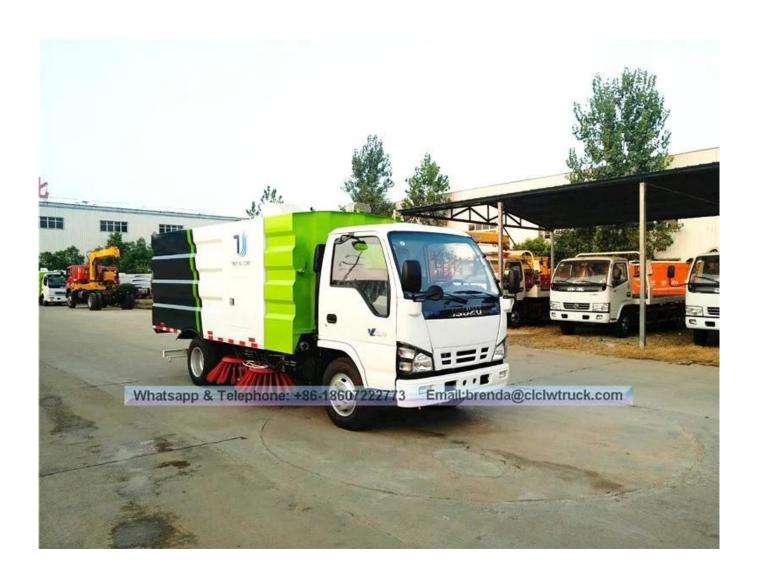

| No. | Item name              | Unit  | Specification model/Technical parameter                 |
|-----|------------------------|-------|---------------------------------------------------------|
| 1   | Vehicle name           | 0     | ISUZU 600P Road Sweeper Truck                           |
| 2   | Drive type             | 0     | 4x2                                                     |
| 3   | Steering wheel         | 10    | Left hand drive                                         |
| 4   | Overall dimension      | mm    | 6200×2010×2530                                          |
| 5   | Gross weight           | kg    | 7300                                                    |
| 6   | Payload                | kg    | 2120                                                    |
| 7   | Curb weight            | kg    | 5050                                                    |
| 8   | Axle No.               |       | 2                                                       |
| 9   | Wheelbase              | mm    | 3360                                                    |
| 10  | Max speed              | Km/h  | 105                                                     |
| 11  | Chassis model          |       | QL1070A5HAY                                             |
| 12  | Chassis brand          |       | ISUZU                                                   |
| 13  | Chassis manufacturer   |       | QINGLING Auto Motor Co.,Ltd                             |
| 14  | Engine model           |       | 4KH1CN5HS                                               |
| 15  | Engine manufacturer    |       | Qingling ISUZU (Chongqing) Engine Co.,Ltd               |
| 16  | Engine capacity /power | ml/kw | 2999/95                                                 |
| 17  | Emission standard      |       | Euro V                                                  |
| 18  | Fuel type              |       | Diesel                                                  |
| 19  | Tyre specification/No. |       | 7.00R16                                                 |
| 20  | Gearbox                |       | 5 forward, 1 reverse                                    |
| 21  | Front axle/Rear axle   | Т     | 2580/4720                                               |
| 22  | Cab                    |       | single row, air condition, with USB connector and radio |
| 23  | Cab passenger          | (men) | 2                                                       |
| 24  | Dustbin volume         | m³    | 4                                                       |

| 25 | Water tank volume                | m³                                                                                                                                                                                                                                                                                                                                                                                                                                                                                                                                                                                                                                                                                                                                                                                                                         | 1.5                          |
|----|----------------------------------|----------------------------------------------------------------------------------------------------------------------------------------------------------------------------------------------------------------------------------------------------------------------------------------------------------------------------------------------------------------------------------------------------------------------------------------------------------------------------------------------------------------------------------------------------------------------------------------------------------------------------------------------------------------------------------------------------------------------------------------------------------------------------------------------------------------------------|------------------------------|
| 26 | Dustbin material                 |                                                                                                                                                                                                                                                                                                                                                                                                                                                                                                                                                                                                                                                                                                                                                                                                                            | Stainless steel              |
| 27 | Water tank material              | S.                                                                                                                                                                                                                                                                                                                                                                                                                                                                                                                                                                                                                                                                                                                                                                                                                         | Stainless steel              |
| 28 | Auxiliary engine model           |                                                                                                                                                                                                                                                                                                                                                                                                                                                                                                                                                                                                                                                                                                                                                                                                                            | JX493G                       |
| 29 | Auxiliary engine power           | kw                                                                                                                                                                                                                                                                                                                                                                                                                                                                                                                                                                                                                                                                                                                                                                                                                         | 57KW                         |
| 30 | Auxiliary engine manufacturer    |                                                                                                                                                                                                                                                                                                                                                                                                                                                                                                                                                                                                                                                                                                                                                                                                                            | Jiangxi ISUZU engine Co.,Ltd |
| 31 | Max sweeping width               | mm                                                                                                                                                                                                                                                                                                                                                                                                                                                                                                                                                                                                                                                                                                                                                                                                                         | 3200                         |
| 32 | Sweeping speed                   | km/h                                                                                                                                                                                                                                                                                                                                                                                                                                                                                                                                                                                                                                                                                                                                                                                                                       | 3-20                         |
| 33 | Sweeping capacity                | m²/h                                                                                                                                                                                                                                                                                                                                                                                                                                                                                                                                                                                                                                                                                                                                                                                                                       | 9000-60000                   |
| 34 | Max inhalation particle diameter | mm                                                                                                                                                                                                                                                                                                                                                                                                                                                                                                                                                                                                                                                                                                                                                                                                                         | 120                          |
| 35 | Cleaning efficiency              | 22                                                                                                                                                                                                                                                                                                                                                                                                                                                                                                                                                                                                                                                                                                                                                                                                                         | 96%                          |
| 36 | Vehicle description              | 1. The control box is installed in the cab, each system electrical centralized to control and easy to operate.  2. Four sweep plate and suction nozzle is combined to sweep and suction, with the excellent sweeping capacity.  The sweep plate speed can be adjusted to choose the high, medium and low gear to ensure to have the good cleaning effect in a variety of pollution conditions according to different cleaning conditions. And the sweep plate has the automatic avoidance protection function and automatic reset function when met the obstacle. Automatic retraction after encountered obstacles, automatic reset after over obstacles.  3. The both sides of sweep plate can work at the same time, also can work independently by one side.  4. The core components of hydraulic system is adopted the |                              |