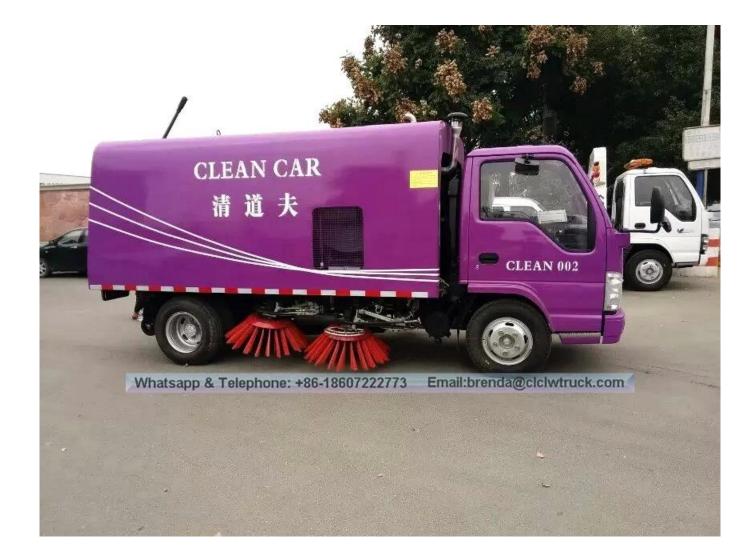

## **ISUZU 4-5.5CBM ROAD SWEEPER TRUCK**

| Main specifications                    |                                     |                                        |                                     |
|----------------------------------------|-------------------------------------|----------------------------------------|-------------------------------------|
| -                                      | OL 1070A 1HAY, Dood Sweeper         |                                        |                                     |
| Product model[name                     | QL1070A1HAY Road Sweeper            |                                        | 1                                   |
| Gross weight(Kg)                       | 7300                                | Drive type                             | 4 X 2                               |
| Payload (Kg)                           | 2150                                | Overall dimension<br>(mm)              | 6190x1990x2590                      |
| Curb weight(Kg)                        | 5020                                | cab seats (man)                        | 2                                   |
| Approach / departure<br>angle(°)       | 24/15                               | Front/rear hang(mm)                    | 1015/1815                           |
| Number of axles                        | 2                                   | Wheelbase(mm)                          | 3360                                |
| Axle load                              | 2580/4720                           | Max speed(Km/h)                        | 105                                 |
| Chassis specification                  | 15                                  | •                                      |                                     |
| Chassis model                          | QL1070A1HAY                         | Manufacturer                           | ChongQing ISUZU<br>Motors Co., Ltd. |
| Brand name                             | ISUZU                               | Overall<br>dimension(mm)               | 5900×1880×2160                      |
| Tire specification                     | 7.00-16                             | Tires No.                              | 6                                   |
| Steel spring number                    | 8/6+5                               | Front track(mm)                        | 1504                                |
| Fuel type                              | Diesel                              | Rear track(mm)                         | 1425                                |
| Emission standard                      | Euro IV                             | Transmission                           | 5 Forward Gear                      |
| Cabin                                  | Luxury interior and Instrument l    | oar, with air conditioning             | J.                                  |
| Main engine model                      | Engine manufacture                  | Displacement(ml)                       | Power(Kw)                           |
| 4KH1-TCG40                             | ChongQing ISUZU Motors Co.,<br>Ltd. | 2999                                   | 88                                  |
| <b>Road Sweeper Perfo</b>              | rmance                              |                                        |                                     |
| Trash tank volume<br>(m <sup>3</sup> ) | 04                                  | Water tank volume<br>(m <sup>3</sup> ) | []1.5                               |
| Material of trash<br>tank              | Stainless steel                     | Material of water<br>tank              | Stainless steel                     |
| Model of auxiliary engine              | JX493G                              | Power of auxiliary<br>engine(Kw)       | 57KW                                |
| Manufacturers of<br>auxiliary engine   | Jiangxi Isuzu Engine Co., Ltd.      | Max sweeping<br>width(mm)              | 3200                                |
| Sweeping speed (km<br>/ h)             | 3-20                                | Sweeping capacity                      | 9000- 60000                         |
| Maximum Grain size<br>and quality (mm) | 100mm\±1.5kg                        | Cleaning Rate                          | 96%                                 |
| <b>Road Sweeper Featu</b>              | res                                 |                                        |                                     |
|                                        |                                     |                                        |                                     |