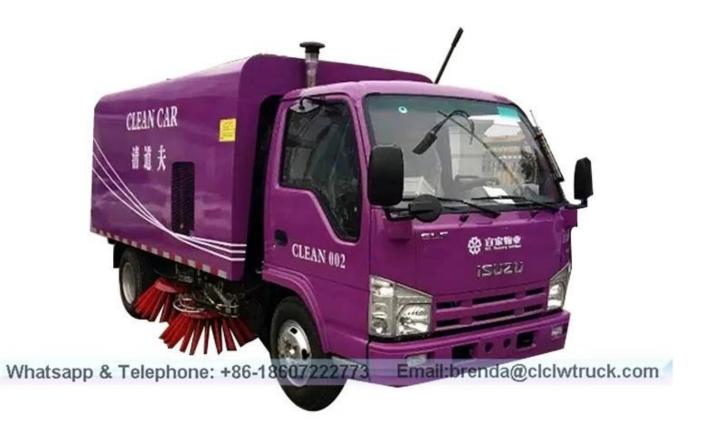

## **ISUZU 4-5.5CBM ROAD SWEEPER TRUCK**

| Main specifications                    |                                     |                                        |                                     |
|----------------------------------------|-------------------------------------|----------------------------------------|-------------------------------------|
| -                                      | OL 1070A 1HAY, Dood Sweeper         |                                        |                                     |
| Product model[name                     | QL1070A1HAY Road Sweeper            |                                        | 1                                   |
| Gross weight(Kg)                       | 7300                                | Drive type                             | 4 X 2                               |
| Payload (Kg)                           | 2150                                | Overall dimension<br>(mm)              | 6190x1990x2590                      |
| Curb weight(Kg)                        | 5020                                | cab seats (man)                        | 2                                   |
| Approach / departure<br>angle(°)       | 24/15                               | Front/rear hang(mm)                    | 1015/1815                           |
| Number of axles                        | 2                                   | Wheelbase(mm)                          | 3360                                |
| Axle load                              | 2580/4720                           | Max speed(Km/h)                        | 105                                 |
| Chassis specification                  | 15                                  | •                                      |                                     |
| Chassis model                          | QL1070A1HAY                         | Manufacturer                           | ChongQing ISUZU<br>Motors Co., Ltd. |
| Brand name                             | ISUZU                               | Overall<br>dimension(mm)               | 5900×1880×2160                      |
| Tire specification                     | 7.00-16                             | Tires No.                              | 6                                   |
| Steel spring number                    | 8/6+5                               | Front track(mm)                        | 1504                                |
| Fuel type                              | Diesel                              | Rear track(mm)                         | 1425                                |
| Emission standard                      | Euro IV                             | Transmission                           | 5 Forward Gear                      |
| Cabin                                  | Luxury interior and Instrument l    | oar, with air conditioning             | J.                                  |
| Main engine model                      | Engine manufacture                  | Displacement(ml)                       | Power(Kw)                           |
| 4KH1-TCG40                             | ChongQing ISUZU Motors Co.,<br>Ltd. | 2999                                   | 88                                  |
| <b>Road Sweeper Perfo</b>              | rmance                              |                                        |                                     |
| Trash tank volume<br>(m <sup>3</sup> ) | 04                                  | Water tank volume<br>(m <sup>3</sup> ) | []1.5                               |
| Material of trash<br>tank              | Stainless steel                     | Material of water<br>tank              | Stainless steel                     |
| Model of auxiliary engine              | JX493G                              | Power of auxiliary<br>engine(Kw)       | 57KW                                |
| Manufacturers of<br>auxiliary engine   | Jiangxi Isuzu Engine Co., Ltd.      | Max sweeping<br>width(mm)              | 3200                                |
| Sweeping speed (km<br>/ h)             | 3-20                                | Sweeping capacity                      | 9000- 60000                         |
| Maximum Grain size<br>and quality (mm) | 100mm\±1.5kg                        | Cleaning Rate                          | 96%                                 |
| <b>Road Sweeper Featu</b>              | res                                 |                                        |                                     |
|                                        |                                     |                                        |                                     |