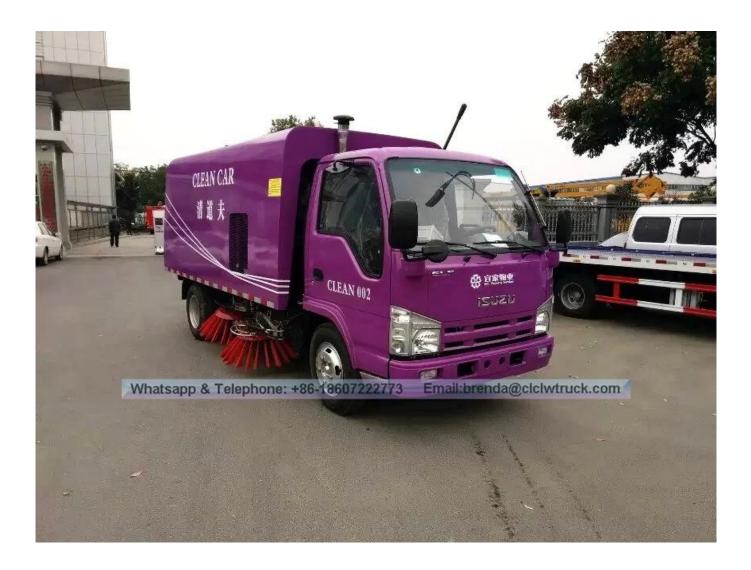

## **ISUZU 4-5.5CBM ROAD SWEEPER TRUCK**

| Main specifications                    |                                     |                                        |                                     |
|----------------------------------------|-------------------------------------|----------------------------------------|-------------------------------------|
| -                                      | OL 1070A 1HAY, Dood Sweeper         |                                        |                                     |
| Product model[name                     | QL1070A1HAY Road Sweeper            |                                        | 1                                   |
| Gross weight(Kg)                       | 7300                                | Drive type                             | 4 X 2                               |
| Payload (Kg)                           | 2150                                | Overall dimension<br>(mm)              | 6190x1990x2590                      |
| Curb weight(Kg)                        | 5020                                | cab seats (man)                        | 2                                   |
| Approach / departure<br>angle(°)       | 24/15                               | Front/rear hang(mm)                    | 1015/1815                           |
| Number of axles                        | 2                                   | Wheelbase(mm)                          | 3360                                |
| Axle load                              | 2580/4720                           | Max speed(Km/h)                        | 105                                 |
| Chassis specification                  | 15                                  | •                                      |                                     |
| Chassis model                          | QL1070A1HAY                         | Manufacturer                           | ChongQing ISUZU<br>Motors Co., Ltd. |
| Brand name                             | ISUZU                               | Overall<br>dimension(mm)               | 5900×1880×2160                      |
| Tire specification                     | 7.00-16                             | Tires No.                              | 6                                   |
| Steel spring number                    | 8/6+5                               | Front track(mm)                        | 1504                                |
| Fuel type                              | Diesel                              | Rear track(mm)                         | 1425                                |
| Emission standard                      | Euro IV                             | Transmission                           | 5 Forward Gear                      |
| Cabin                                  | Luxury interior and Instrument l    | oar, with air conditioning             | J.                                  |
| Main engine model                      | Engine manufacture                  | Displacement(ml)                       | Power(Kw)                           |
| 4KH1-TCG40                             | ChongQing ISUZU Motors Co.,<br>Ltd. | 2999                                   | 88                                  |
| <b>Road Sweeper Perfo</b>              | rmance                              |                                        |                                     |
| Trash tank volume<br>(m <sup>3</sup> ) | 04                                  | Water tank volume<br>(m <sup>3</sup> ) | []1.5                               |
| Material of trash<br>tank              | Stainless steel                     | Material of water<br>tank              | Stainless steel                     |
| Model of auxiliary engine              | JX493G                              | Power of auxiliary<br>engine(Kw)       | 57KW                                |
| Manufacturers of<br>auxiliary engine   | Jiangxi Isuzu Engine Co., Ltd.      | Max sweeping<br>width(mm)              | 3200                                |
| Sweeping speed (km<br>/ h)             | 3-20                                | Sweeping capacity                      | 9000- 60000                         |
| Maximum Grain size<br>and quality (mm) | 100mm\±1.5kg                        | Cleaning Rate                          | 96%                                 |
| <b>Road Sweeper Featu</b>              | res                                 |                                        |                                     |
|                                        |                                     |                                        |                                     |