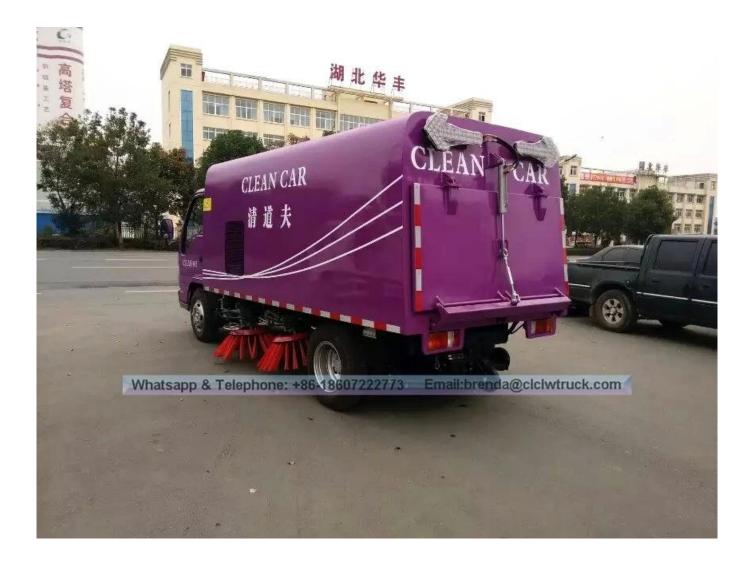

## **ISUZU 4-5.5CBM ROAD SWEEPER TRUCK**

| Main specifications                    |                                     |                                        |                                     |
|----------------------------------------|-------------------------------------|----------------------------------------|-------------------------------------|
| -                                      | OL 1070A 1HAY, Dood Sweeper         |                                        |                                     |
| Product model[name                     | QL1070A1HAY Road Sweeper            |                                        | 1                                   |
| Gross weight(Kg)                       | 7300                                | Drive type                             | 4 X 2                               |
| Payload (Kg)                           | 2150                                | Overall dimension<br>(mm)              | 6190x1990x2590                      |
| Curb weight(Kg)                        | 5020                                | cab seats (man)                        | 2                                   |
| Approach / departure<br>angle(°)       | 24/15                               | Front/rear hang(mm)                    | 1015/1815                           |
| Number of axles                        | 2                                   | Wheelbase(mm)                          | 3360                                |
| Axle load                              | 2580/4720                           | Max speed(Km/h)                        | 105                                 |
| Chassis specification                  | 15                                  | •                                      |                                     |
| Chassis model                          | QL1070A1HAY                         | Manufacturer                           | ChongQing ISUZU<br>Motors Co., Ltd. |
| Brand name                             | ISUZU                               | Overall<br>dimension(mm)               | 5900×1880×2160                      |
| Tire specification                     | 7.00-16                             | Tires No.                              | 6                                   |
| Steel spring number                    | 8/6+5                               | Front track(mm)                        | 1504                                |
| Fuel type                              | Diesel                              | Rear track(mm)                         | 1425                                |
| Emission standard                      | Euro IV                             | Transmission                           | 5 Forward Gear                      |
| Cabin                                  | Luxury interior and Instrument l    | oar, with air conditioning             | J.                                  |
| Main engine model                      | Engine manufacture                  | Displacement(ml)                       | Power(Kw)                           |
| 4KH1-TCG40                             | ChongQing ISUZU Motors Co.,<br>Ltd. | 2999                                   | 88                                  |
| <b>Road Sweeper Perfo</b>              | rmance                              |                                        |                                     |
| Trash tank volume<br>(m <sup>3</sup> ) | 04                                  | Water tank volume<br>(m <sup>3</sup> ) | []1.5                               |
| Material of trash<br>tank              | Stainless steel                     | Material of water<br>tank              | Stainless steel                     |
| Model of auxiliary engine              | JX493G                              | Power of auxiliary<br>engine(Kw)       | 57KW                                |
| Manufacturers of<br>auxiliary engine   | Jiangxi Isuzu Engine Co., Ltd.      | Max sweeping<br>width(mm)              | 3200                                |
| Sweeping speed (km<br>/ h)             | 3-20                                | Sweeping capacity                      | 9000- 60000                         |
| Maximum Grain size<br>and quality (mm) | 100mm\±1.5kg                        | Cleaning Rate                          | 96%                                 |
| <b>Road Sweeper Featu</b>              | res                                 |                                        |                                     |
|                                        |                                     |                                        |                                     |