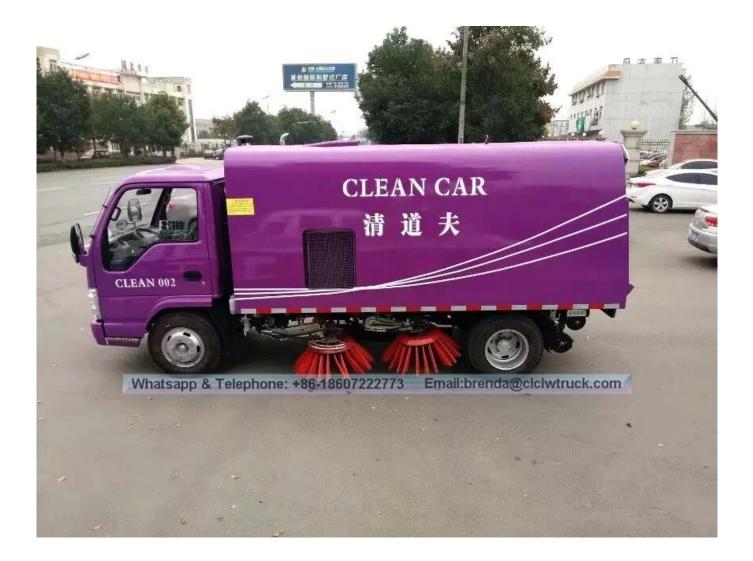

## **ISUZU 4-5.5CBM ROAD SWEEPER TRUCK**

| Main specifications                    |                                     |                                        |                                     |
|----------------------------------------|-------------------------------------|----------------------------------------|-------------------------------------|
| -                                      | OL 1070A 1HAY, Dood Sweeper         |                                        |                                     |
| Product model[name                     | QL1070A1HAY Road Sweeper            |                                        | 1                                   |
| Gross weight(Kg)                       | 7300                                | Drive type                             | 4 X 2                               |
| Payload (Kg)                           | 2150                                | Overall dimension<br>(mm)              | 6190x1990x2590                      |
| Curb weight(Kg)                        | 5020                                | cab seats (man)                        | 2                                   |
| Approach / departure<br>angle(°)       | 24/15                               | Front/rear hang(mm)                    | 1015/1815                           |
| Number of axles                        | 2                                   | Wheelbase(mm)                          | 3360                                |
| Axle load                              | 2580/4720                           | Max speed(Km/h)                        | 105                                 |
| Chassis specification                  | 15                                  | •                                      |                                     |
| Chassis model                          | QL1070A1HAY                         | Manufacturer                           | ChongQing ISUZU<br>Motors Co., Ltd. |
| Brand name                             | ISUZU                               | Overall<br>dimension(mm)               | 5900×1880×2160                      |
| Tire specification                     | 7.00-16                             | Tires No.                              | 6                                   |
| Steel spring number                    | 8/6+5                               | Front track(mm)                        | 1504                                |
| Fuel type                              | Diesel                              | Rear track(mm)                         | 1425                                |
| Emission standard                      | Euro IV                             | Transmission                           | 5 Forward Gear                      |
| Cabin                                  | Luxury interior and Instrument l    | oar, with air conditioning             | J.                                  |
| Main engine model                      | Engine manufacture                  | Displacement(ml)                       | Power(Kw)                           |
| 4KH1-TCG40                             | ChongQing ISUZU Motors Co.,<br>Ltd. | 2999                                   | 88                                  |
| <b>Road Sweeper Perfo</b>              | rmance                              |                                        |                                     |
| Trash tank volume<br>(m <sup>3</sup> ) | 04                                  | Water tank volume<br>(m <sup>3</sup> ) | []1.5                               |
| Material of trash<br>tank              | Stainless steel                     | Material of water<br>tank              | Stainless steel                     |
| Model of auxiliary engine              | JX493G                              | Power of auxiliary<br>engine(Kw)       | 57KW                                |
| Manufacturers of<br>auxiliary engine   | Jiangxi Isuzu Engine Co., Ltd.      | Max sweeping<br>width(mm)              | 3200                                |
| Sweeping speed (km<br>/ h)             | 3-20                                | Sweeping capacity                      | 9000- 60000                         |
| Maximum Grain size<br>and quality (mm) | 100mm\±1.5kg                        | Cleaning Rate                          | 96%                                 |
| <b>Road Sweeper Featu</b>              | res                                 |                                        |                                     |
|                                        |                                     |                                        |                                     |