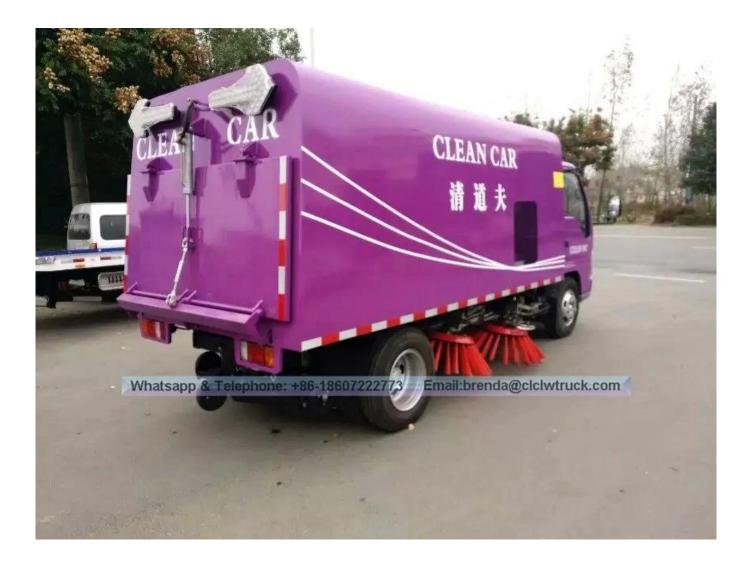

## **ISUZU 4-5.5CBM ROAD SWEEPER TRUCK**

| Main specifications                    |                                     |                                        |                                     |
|----------------------------------------|-------------------------------------|----------------------------------------|-------------------------------------|
| -                                      | OL 1070A 1HAY, Dood Sweeper         |                                        |                                     |
| Product model[name                     | QL1070A1HAY Road Sweeper            |                                        | 1                                   |
| Gross weight(Kg)                       | 7300                                | Drive type                             | 4 X 2                               |
| Payload (Kg)                           | 2150                                | Overall dimension<br>(mm)              | 6190x1990x2590                      |
| Curb weight(Kg)                        | 5020                                | cab seats (man)                        | 2                                   |
| Approach / departure<br>angle(°)       | 24/15                               | Front/rear hang(mm)                    | 1015/1815                           |
| Number of axles                        | 2                                   | Wheelbase(mm)                          | 3360                                |
| Axle load                              | 2580/4720                           | Max speed(Km/h)                        | 105                                 |
| Chassis specification                  | 15                                  | •                                      |                                     |
| Chassis model                          | QL1070A1HAY                         | Manufacturer                           | ChongQing ISUZU<br>Motors Co., Ltd. |
| Brand name                             | ISUZU                               | Overall<br>dimension(mm)               | 5900×1880×2160                      |
| Tire specification                     | 7.00-16                             | Tires No.                              | 6                                   |
| Steel spring number                    | 8/6+5                               | Front track(mm)                        | 1504                                |
| Fuel type                              | Diesel                              | Rear track(mm)                         | 1425                                |
| Emission standard                      | Euro IV                             | Transmission                           | 5 Forward Gear                      |
| Cabin                                  | Luxury interior and Instrument l    | oar, with air conditioning             | J.                                  |
| Main engine model                      | Engine manufacture                  | Displacement(ml)                       | Power(Kw)                           |
| 4KH1-TCG40                             | ChongQing ISUZU Motors Co.,<br>Ltd. | 2999                                   | 88                                  |
| <b>Road Sweeper Perfo</b>              | rmance                              |                                        |                                     |
| Trash tank volume<br>(m <sup>3</sup> ) | 04                                  | Water tank volume<br>(m <sup>3</sup> ) | []1.5                               |
| Material of trash<br>tank              | Stainless steel                     | Material of water<br>tank              | Stainless steel                     |
| Model of auxiliary engine              | JX493G                              | Power of auxiliary<br>engine(Kw)       | 57KW                                |
| Manufacturers of<br>auxiliary engine   | Jiangxi Isuzu Engine Co., Ltd.      | Max sweeping<br>width(mm)              | 3200                                |
| Sweeping speed (km<br>/ h)             | 3-20                                | Sweeping capacity                      | 9000- 60000                         |
| Maximum Grain size<br>and quality (mm) | 100mm\±1.5kg                        | Cleaning Rate                          | 96%                                 |
| <b>Road Sweeper Featu</b>              | res                                 |                                        |                                     |
|                                        |                                     |                                        |                                     |