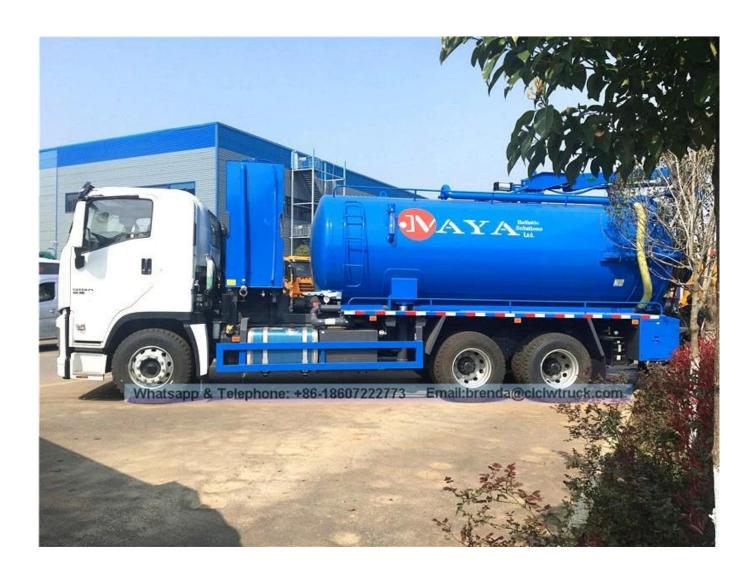

## High Pressure ISUZU 6\*4 clean truck

| Vehicle name                         | Japanese 6x4<br>ISUZU 20000 liter<br>Sewer cleaning<br>suction truck                                                                                                                                                                                                         | Volume (m3)                     | 20             |
|--------------------------------------|------------------------------------------------------------------------------------------------------------------------------------------------------------------------------------------------------------------------------------------------------------------------------|---------------------------------|----------------|
| Dimensions (mm)                      | 8150×2380×2920                                                                                                                                                                                                                                                               | Tank size (mm)                  | 5350×1800×1300 |
| Tank material                        | Carbon steel                                                                                                                                                                                                                                                                 | Tank thickness (mm)             | 20             |
| High pressure pump brand             | Tianjin Tongjie / Italy<br>Import                                                                                                                                                                                                                                            | Pressure (Mpa)                  | 16-19          |
| Washing water flow rate (L/min)      | 120                                                                                                                                                                                                                                                                          | Spray flow rate (L/min)         | 120            |
| Cleaning width (m)                   | ≥ 16                                                                                                                                                                                                                                                                         | Washing water flow rate (L/min) | 500-800        |
| Flow rate (m3/h)                     | 8                                                                                                                                                                                                                                                                            | Water gun range (m)             | 38             |
| Total mass (kg)                      | 11450                                                                                                                                                                                                                                                                        | Rated mass (kg)                 | 6305           |
| Curing quality (kg)                  | 4950                                                                                                                                                                                                                                                                         | Maximum speed (km/h)            | 103            |
| Fuel type                            | Diesel                                                                                                                                                                                                                                                                       | Emission Standards              | Country five   |
| Wheelbase (mm)                       | 4600+1350                                                                                                                                                                                                                                                                    | Tire specifications             | 295/80R22.5    |
| Chassis brand / model                | QL1250                                                                                                                                                                                                                                                                       | Engine brand / model            | I-SUZU         |
| Power /<br>horsepower (kW /<br>ps)   | 257                                                                                                                                                                                                                                                                          | Displacement (mL)               | 4500           |
| Top loading configuration parameters |                                                                                                                                                                                                                                                                              |                                 |                |
| The standard configuration           | Install the sandwich power take-off, drive shaft, high-pressure cleaning pump, rated pressure 16Mpa, hydraulic reel, water level gauge, washing pipe, operation valve at the rear of the tank, equipped with a 60m 19mm high pressure pipe, 10 high pressure flushing heads. |                                 |                |
| Optional configuration               | Sprinklers, green sprinklers, front and rear sprinklers, side sprays, snow shovels, hydraulic lifting platforms, guardrail cleaning brushes can be added to meet the needs of different users.                                                                               |                                 |                |

Reference pictures  $\square$ 