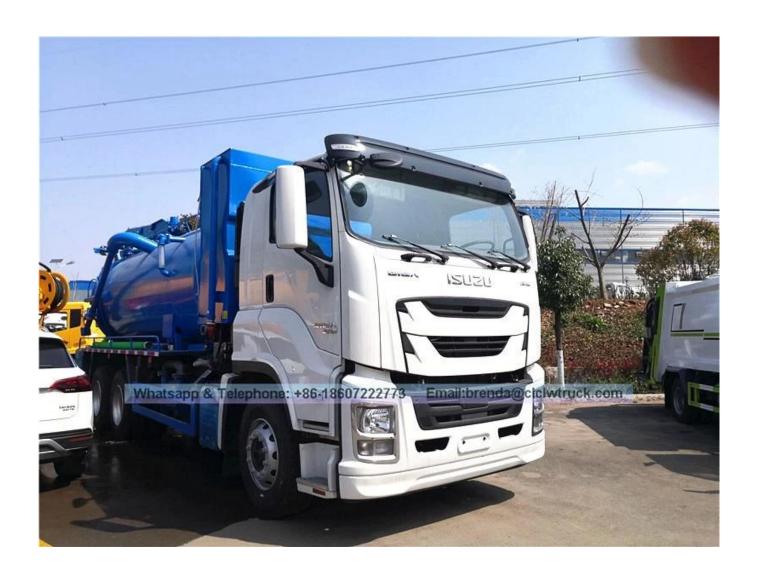

## High Pressure ISUZU 6\*4 clean truck

| Vehicle name                         | Japanese 6x4<br>ISUZU 20000 liter<br>Sewer cleaning<br>suction truck                                                                                                                                                                                                         | Volume (m3)                     | 20             |
|--------------------------------------|------------------------------------------------------------------------------------------------------------------------------------------------------------------------------------------------------------------------------------------------------------------------------|---------------------------------|----------------|
| Dimensions (mm)                      | 8150×2380×2920                                                                                                                                                                                                                                                               | Tank size (mm)                  | 5350×1800×1300 |
| Tank material                        | Carbon steel                                                                                                                                                                                                                                                                 | Tank thickness (mm)             | 20             |
| High pressure pump brand             | Tianjin Tongjie / Italy<br>Import                                                                                                                                                                                                                                            | Pressure (Mpa)                  | 16-19          |
| Washing water flow rate (L/min)      | 120                                                                                                                                                                                                                                                                          | Spray flow rate (L/min)         | 120            |
| Cleaning width (m)                   | ≥ 16                                                                                                                                                                                                                                                                         | Washing water flow rate (L/min) | 500-800        |
| Flow rate (m3/h)                     | 8                                                                                                                                                                                                                                                                            | Water gun range (m)             | 38             |
| Total mass (kg)                      | 11450                                                                                                                                                                                                                                                                        | Rated mass (kg)                 | 6305           |
| Curing quality (kg)                  | 4950                                                                                                                                                                                                                                                                         | Maximum speed (km/h)            | 103            |
| Fuel type                            | Diesel                                                                                                                                                                                                                                                                       | Emission Standards              | Country five   |
| Wheelbase (mm)                       | 4600+1350                                                                                                                                                                                                                                                                    | Tire specifications             | 295/80R22.5    |
| Chassis brand / model                | QL1250                                                                                                                                                                                                                                                                       | Engine brand / model            | I-SUZU         |
| Power /<br>horsepower (kW /<br>ps)   | 257                                                                                                                                                                                                                                                                          | Displacement (mL)               | 4500           |
| Top loading configuration parameters |                                                                                                                                                                                                                                                                              |                                 |                |
| The standard configuration           | Install the sandwich power take-off, drive shaft, high-pressure cleaning pump, rated pressure 16Mpa, hydraulic reel, water level gauge, washing pipe, operation valve at the rear of the tank, equipped with a 60m 19mm high pressure pipe, 10 high pressure flushing heads. |                                 |                |
| Optional configuration               | Sprinklers, green sprinklers, front and rear sprinklers, side sprays, snow shovels, hydraulic lifting platforms, guardrail cleaning brushes can be added to meet the needs of different users.                                                                               |                                 |                |

Reference pictures  $\square$ 