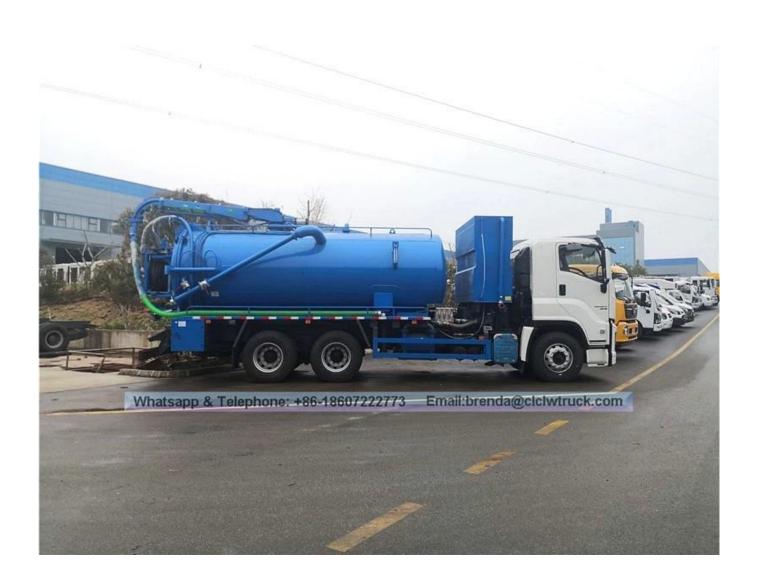

## High Pressure ISUZU 6\*4 clean truck

| Vehicle name                         | Japanese 6x4<br>ISUZU 20000 liter<br>Sewer cleaning<br>suction truck                                                                                                                                                                                                         | Volume (m3)                     | 20             |
|--------------------------------------|------------------------------------------------------------------------------------------------------------------------------------------------------------------------------------------------------------------------------------------------------------------------------|---------------------------------|----------------|
| Dimensions (mm)                      | 8150×2380×2920                                                                                                                                                                                                                                                               | Tank size (mm)                  | 5350×1800×1300 |
| Tank material                        | Carbon steel                                                                                                                                                                                                                                                                 | Tank thickness (mm)             | 20             |
| High pressure pump brand             | Tianjin Tongjie / Italy<br>Import                                                                                                                                                                                                                                            | Pressure (Mpa)                  | 16-19          |
| Washing water flow rate (L/min)      | 120                                                                                                                                                                                                                                                                          | Spray flow rate (L/min)         | 120            |
| Cleaning width (m)                   | ≥ 16                                                                                                                                                                                                                                                                         | Washing water flow rate (L/min) | 500-800        |
| Flow rate (m3/h)                     | 8                                                                                                                                                                                                                                                                            | Water gun range (m)             | 38             |
| Total mass (kg)                      | 11450                                                                                                                                                                                                                                                                        | Rated mass (kg)                 | 6305           |
| Curing quality (kg)                  | 4950                                                                                                                                                                                                                                                                         | Maximum speed (km/h)            | 103            |
| Fuel type                            | Diesel                                                                                                                                                                                                                                                                       | Emission Standards              | Country five   |
| Wheelbase (mm)                       | 4600+1350                                                                                                                                                                                                                                                                    | Tire specifications             | 295/80R22.5    |
| Chassis brand / model                | QL1250                                                                                                                                                                                                                                                                       | Engine brand / model            | I-SUZU         |
| Power /<br>horsepower (kW /<br>ps)   | 257                                                                                                                                                                                                                                                                          | Displacement (mL)               | 4500           |
| Top loading configuration parameters |                                                                                                                                                                                                                                                                              |                                 |                |
| The standard configuration           | Install the sandwich power take-off, drive shaft, high-pressure cleaning pump, rated pressure 16Mpa, hydraulic reel, water level gauge, washing pipe, operation valve at the rear of the tank, equipped with a 60m 19mm high pressure pipe, 10 high pressure flushing heads. |                                 |                |
| Optional configuration               | Sprinklers, green sprinklers, front and rear sprinklers, side sprays, snow shovels, hydraulic lifting platforms, guardrail cleaning brushes can be added to meet the needs of different users.                                                                               |                                 |                |

Reference pictures  $\square$ 