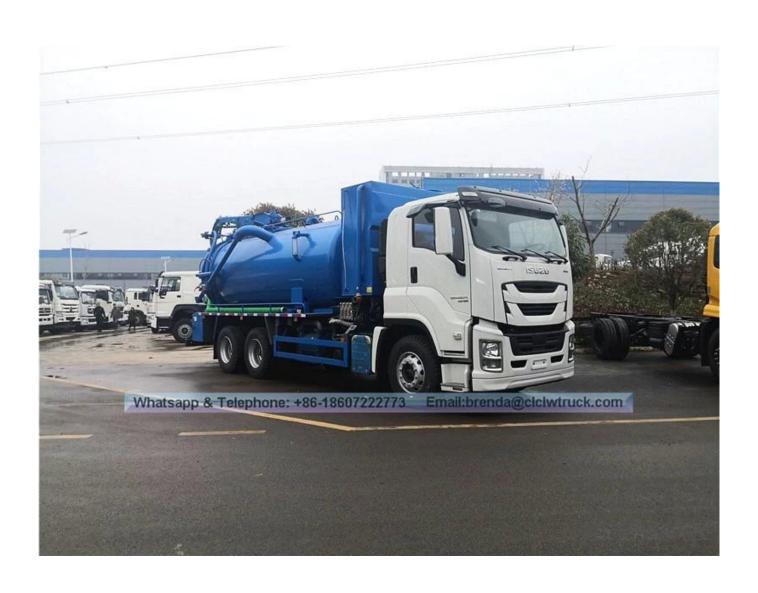

## High Pressure ISUZU 6\*4 clean truck

| Vehicle name                         | Japanese 6x4<br>ISUZU 20000 liter<br>Sewer cleaning<br>suction truck                                                                                                                                                                                                         | Volume (m3)                     | 20             |
|--------------------------------------|------------------------------------------------------------------------------------------------------------------------------------------------------------------------------------------------------------------------------------------------------------------------------|---------------------------------|----------------|
| Dimensions (mm)                      | 8150×2380×2920                                                                                                                                                                                                                                                               | Tank size (mm)                  | 5350×1800×1300 |
| Tank material                        | Carbon steel                                                                                                                                                                                                                                                                 | Tank thickness (mm)             | 20             |
| High pressure pump brand             | Tianjin Tongjie / Italy<br>Import                                                                                                                                                                                                                                            | Pressure (Mpa)                  | 16-19          |
| Washing water flow rate (L/min)      | 120                                                                                                                                                                                                                                                                          | Spray flow rate (L/min)         | 120            |
| Cleaning width (m)                   | ≥ 16                                                                                                                                                                                                                                                                         | Washing water flow rate (L/min) | 500-800        |
| Flow rate (m3/h)                     | 8                                                                                                                                                                                                                                                                            | Water gun range (m)             | 38             |
| Total mass (kg)                      | 11450                                                                                                                                                                                                                                                                        | Rated mass (kg)                 | 6305           |
| Curing quality (kg)                  | 4950                                                                                                                                                                                                                                                                         | Maximum speed (km/h)            | 103            |
| Fuel type                            | Diesel                                                                                                                                                                                                                                                                       | Emission Standards              | Country five   |
| Wheelbase (mm)                       | 4600+1350                                                                                                                                                                                                                                                                    | Tire specifications             | 295/80R22.5    |
| Chassis brand / model                | QL1250                                                                                                                                                                                                                                                                       | Engine brand / model            | I-SUZU         |
| Power /<br>horsepower (kW /<br>ps)   | 257                                                                                                                                                                                                                                                                          | Displacement (mL)               | 4500           |
| Top loading configuration parameters |                                                                                                                                                                                                                                                                              |                                 |                |
| The standard configuration           | Install the sandwich power take-off, drive shaft, high-pressure cleaning pump, rated pressure 16Mpa, hydraulic reel, water level gauge, washing pipe, operation valve at the rear of the tank, equipped with a 60m 19mm high pressure pipe, 10 high pressure flushing heads. |                                 |                |
| Optional configuration               | Sprinklers, green sprinklers, front and rear sprinklers, side sprays, snow shovels, hydraulic lifting platforms, guardrail cleaning brushes can be added to meet the needs of different users.                                                                               |                                 |                |

Reference pictures  $\square$ 