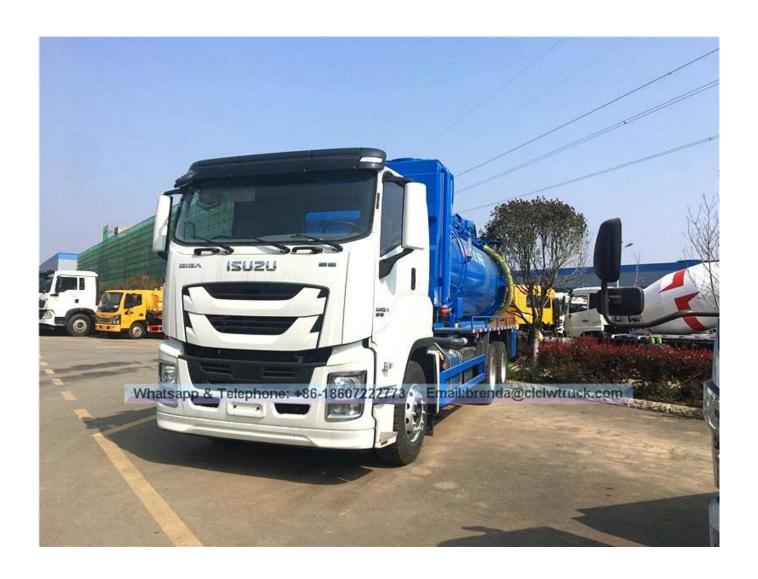

## High Pressure ISUZU 6\*4 clean truck

| Vehicle name                         | Japanese 6x4<br>ISUZU 20000 liter<br>Sewer cleaning<br>suction truck                                                                                                                                                                                                         | Volume (m3)                     | 20             |
|--------------------------------------|------------------------------------------------------------------------------------------------------------------------------------------------------------------------------------------------------------------------------------------------------------------------------|---------------------------------|----------------|
| Dimensions (mm)                      | 8150×2380×2920                                                                                                                                                                                                                                                               | Tank size (mm)                  | 5350×1800×1300 |
| Tank material                        | Carbon steel                                                                                                                                                                                                                                                                 | Tank thickness (mm)             | 20             |
| High pressure pump brand             | Tianjin Tongjie / Italy<br>Import                                                                                                                                                                                                                                            | Pressure (Mpa)                  | 16-19          |
| Washing water flow rate (L/min)      | 120                                                                                                                                                                                                                                                                          | Spray flow rate (L/min)         | 120            |
| Cleaning width (m)                   | ≥ 16                                                                                                                                                                                                                                                                         | Washing water flow rate (L/min) | 500-800        |
| Flow rate (m3/h)                     | 8                                                                                                                                                                                                                                                                            | Water gun range (m)             | 38             |
| Total mass (kg)                      | 11450                                                                                                                                                                                                                                                                        | Rated mass (kg)                 | 6305           |
| Curing quality (kg)                  | 4950                                                                                                                                                                                                                                                                         | Maximum speed (km/h)            | 103            |
| Fuel type                            | Diesel                                                                                                                                                                                                                                                                       | Emission Standards              | Country five   |
| Wheelbase (mm)                       | 4600+1350                                                                                                                                                                                                                                                                    | Tire specifications             | 295/80R22.5    |
| Chassis brand / model                | QL1250                                                                                                                                                                                                                                                                       | Engine brand / model            | I-SUZU         |
| Power /<br>horsepower (kW /<br>ps)   | 257                                                                                                                                                                                                                                                                          | Displacement (mL)               | 4500           |
| Top loading configuration parameters |                                                                                                                                                                                                                                                                              |                                 |                |
| The standard configuration           | Install the sandwich power take-off, drive shaft, high-pressure cleaning pump, rated pressure 16Mpa, hydraulic reel, water level gauge, washing pipe, operation valve at the rear of the tank, equipped with a 60m 19mm high pressure pipe, 10 high pressure flushing heads. |                                 |                |
| Optional configuration               | Sprinklers, green sprinklers, front and rear sprinklers, side sprays, snow shovels, hydraulic lifting platforms, guardrail cleaning brushes can be added to meet the needs of different users.                                                                               |                                 |                |

Reference pictures  $\square$ 