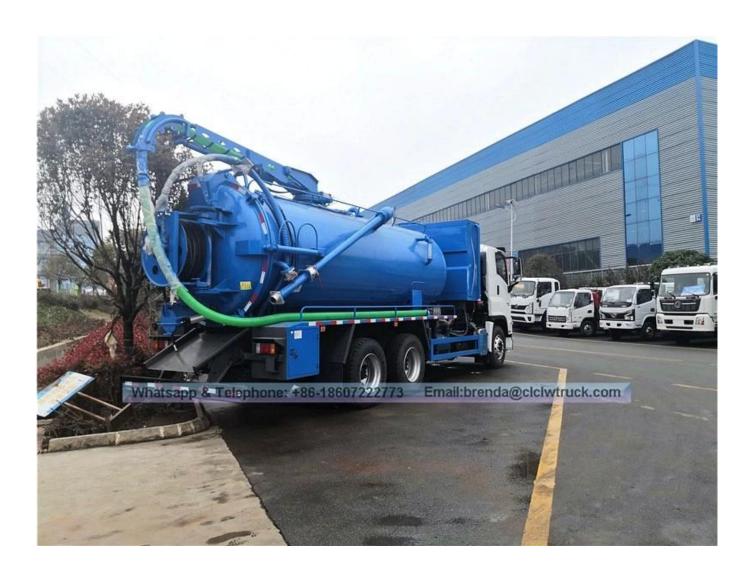

## High Pressure ISUZU 6\*4 clean truck

| Vehicle name                         | Japanese 6x4<br>ISUZU 20000 liter<br>Sewer cleaning<br>suction truck                                                                                                                                                                                                         | Volume (m3)                     | 20             |
|--------------------------------------|------------------------------------------------------------------------------------------------------------------------------------------------------------------------------------------------------------------------------------------------------------------------------|---------------------------------|----------------|
| Dimensions (mm)                      | 8150×2380×2920                                                                                                                                                                                                                                                               | Tank size (mm)                  | 5350×1800×1300 |
| Tank material                        | Carbon steel                                                                                                                                                                                                                                                                 | Tank thickness (mm)             | 20             |
| High pressure pump brand             | Tianjin Tongjie / Italy<br>Import                                                                                                                                                                                                                                            | Pressure (Mpa)                  | 16-19          |
| Washing water flow rate (L/min)      | 120                                                                                                                                                                                                                                                                          | Spray flow rate (L/min)         | 120            |
| Cleaning width (m)                   | ≥ 16                                                                                                                                                                                                                                                                         | Washing water flow rate (L/min) | 500-800        |
| Flow rate (m3/h)                     | 8                                                                                                                                                                                                                                                                            | Water gun range (m)             | 38             |
| Total mass (kg)                      | 11450                                                                                                                                                                                                                                                                        | Rated mass (kg)                 | 6305           |
| Curing quality (kg)                  | 4950                                                                                                                                                                                                                                                                         | Maximum speed (km/h)            | 103            |
| Fuel type                            | Diesel                                                                                                                                                                                                                                                                       | Emission Standards              | Country five   |
| Wheelbase (mm)                       | 4600+1350                                                                                                                                                                                                                                                                    | Tire specifications             | 295/80R22.5    |
| Chassis brand / model                | QL1250                                                                                                                                                                                                                                                                       | Engine brand / model            | I-SUZU         |
| Power /<br>horsepower (kW /<br>ps)   | 257                                                                                                                                                                                                                                                                          | Displacement (mL)               | 4500           |
| Top loading configuration parameters |                                                                                                                                                                                                                                                                              |                                 |                |
| The standard configuration           | Install the sandwich power take-off, drive shaft, high-pressure cleaning pump, rated pressure 16Mpa, hydraulic reel, water level gauge, washing pipe, operation valve at the rear of the tank, equipped with a 60m 19mm high pressure pipe, 10 high pressure flushing heads. |                                 |                |
| Optional configuration               | Sprinklers, green sprinklers, front and rear sprinklers, side sprays, snow shovels, hydraulic lifting platforms, guardrail cleaning brushes can be added to meet the needs of different users.                                                                               |                                 |                |

Reference pictures  $\square$ 