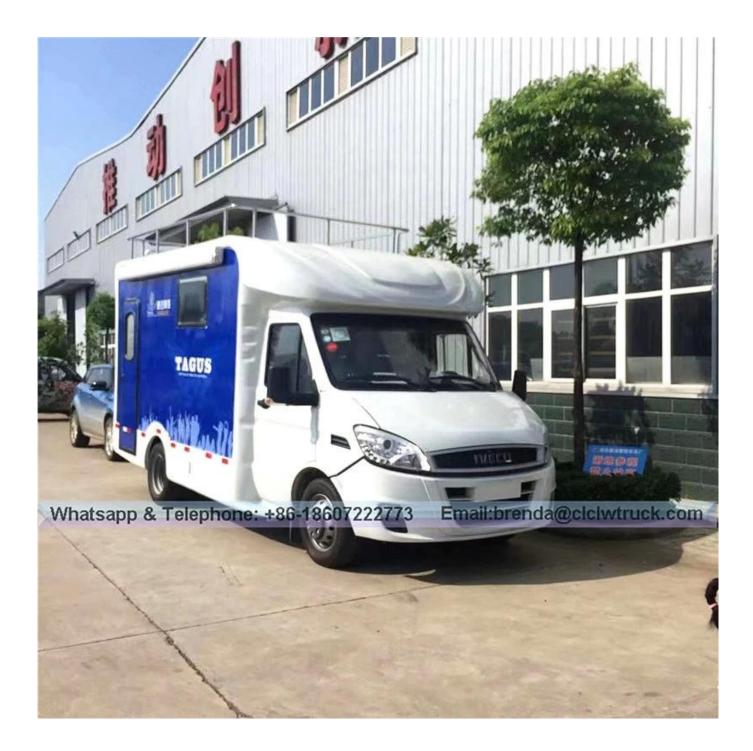

| Product model,name                                      | NI1044CFCZ M          | Iobile Kitchen Truck     |                                  |
|---------------------------------------------------------|-----------------------|--------------------------|----------------------------------|
| Gross weight(Kg)                                        | 4480                  | Drive type               | 4 X 2                            |
| Payload(Kg)                                             | 4285                  | Overall<br>dimension(mm) | 5995x2370x3200                   |
| Approach/departure<br>angle(°)                          | 20/8                  | Cab seats(man)           | 2/3                              |
| Number of axles                                         | 2                     | Wheelbase(mm)            | 3310                             |
| Axle load(Kg)                                           | 1650/2830             | Max speed(Km/h)          | 130                              |
| Chassis specifications                                  | •                     |                          |                                  |
| Chassis model                                           | NJ1044CFCZ            | Manufacture              | NAVECO                           |
| Brand name                                              | IVECO                 | Tires No.                | 6(+1 Spare tire)                 |
| Tire specification                                      | 6.50R16LT             | Transmission             | 5 forward gear,1 reverse<br>gear |
| Engine model                                            | Engine<br>manufacture | Displacement(ml)         | Power(kw)                        |
| SOFIM8140.43E4                                          | NAVECO                | 2798                     | 100KW                            |
| Number of cylinders                                     | 4                     | Ratedrotation(rpm)       | 3600                             |
| Maximum torque speed                                    | 1800 rpm              | Emission standard        | Euro IV                          |
| Remark:                                                 |                       |                          |                                  |
| Kitchen Dimension(mm)                                   | 3650*2120*196         | 0                        |                                  |
| standard configuration :<br>internal is stainless steel |                       | 0                        | fety barrier,                    |

crawling ladder, skylight, external power supply interface, skid proof floor, And for the number of service windows, please tell me.

Image as below: