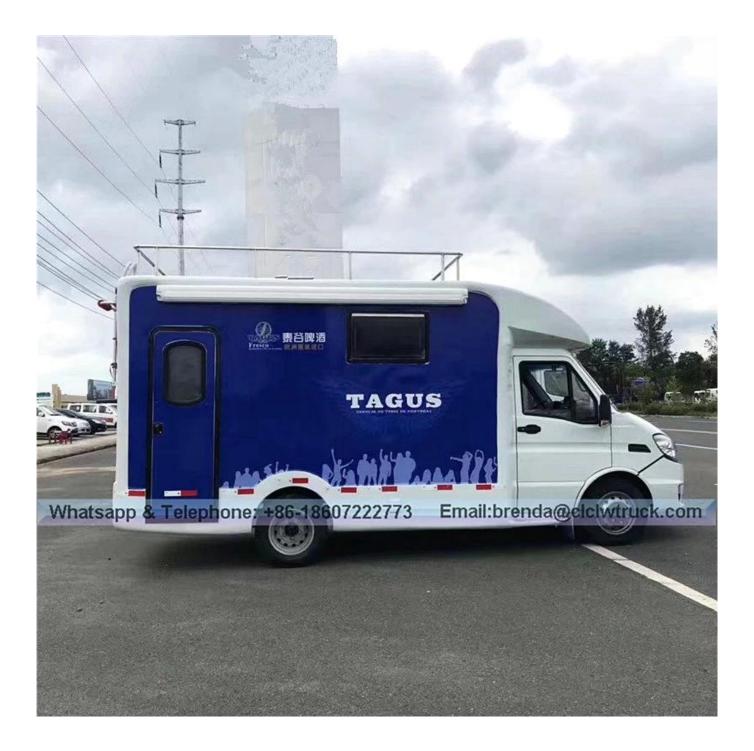

| Product model,name                                      | NI1044CFCZ M          | Iobile Kitchen Truck     |                                  |
|---------------------------------------------------------|-----------------------|--------------------------|----------------------------------|
| Gross weight(Kg)                                        | 4480                  | Drive type               | 4 X 2                            |
| Payload(Kg)                                             | 4285                  | Overall<br>dimension(mm) | 5995x2370x3200                   |
| Approach/departure<br>angle(°)                          | 20/8                  | Cab seats(man)           | 2/3                              |
| Number of axles                                         | 2                     | Wheelbase(mm)            | 3310                             |
| Axle load(Kg)                                           | 1650/2830             | Max speed(Km/h)          | 130                              |
| Chassis specifications                                  | •                     |                          |                                  |
| Chassis model                                           | NJ1044CFCZ            | Manufacture              | NAVECO                           |
| Brand name                                              | IVECO                 | Tires No.                | 6(+1 Spare tire)                 |
| Tire specification                                      | 6.50R16LT             | Transmission             | 5 forward gear,1 reverse<br>gear |
| Engine model                                            | Engine<br>manufacture | Displacement(ml)         | Power(kw)                        |
| SOFIM8140.43E4                                          | NAVECO                | 2798                     | 100KW                            |
| Number of cylinders                                     | 4                     | Ratedrotation(rpm)       | 3600                             |
| Maximum torque speed                                    | 1800 rpm              | Emission standard        | Euro IV                          |
| Remark:                                                 |                       |                          |                                  |
| Kitchen Dimension(mm)                                   | 3650*2120*196         | 0                        |                                  |
| standard configuration :<br>internal is stainless steel |                       | 0                        | fety barrier,                    |

crawling ladder, skylight, external power supply interface, skid proof floor, And for the number of service windows, please tell me.

Image as below: