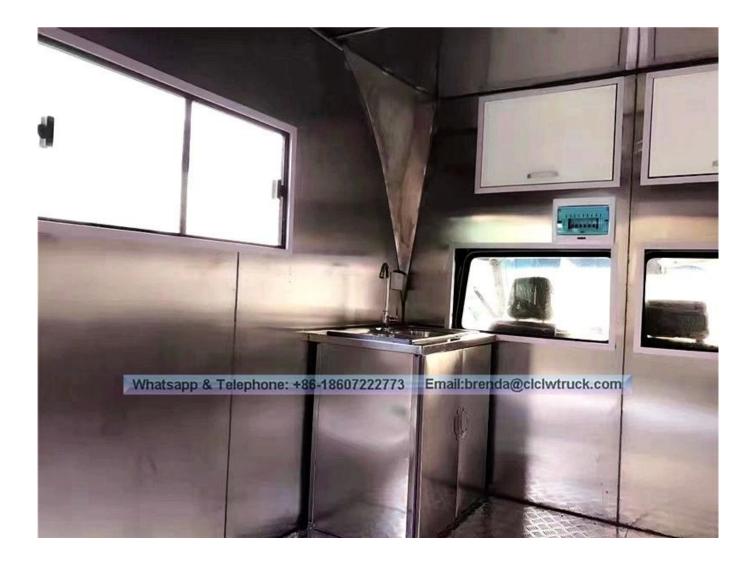

| Product model,name                                      | NI1044CFCZ M          | Iobile Kitchen Truck     |                                  |
|---------------------------------------------------------|-----------------------|--------------------------|----------------------------------|
| Gross weight(Kg)                                        | 4480                  | Drive type               | 4 X 2                            |
| Payload(Kg)                                             | 4285                  | Overall<br>dimension(mm) | 5995x2370x3200                   |
| Approach/departure<br>angle(°)                          | 20/8                  | Cab seats(man)           | 2/3                              |
| Number of axles                                         | 2                     | Wheelbase(mm)            | 3310                             |
| Axle load(Kg)                                           | 1650/2830             | Max speed(Km/h)          | 130                              |
| Chassis specifications                                  | •                     |                          |                                  |
| Chassis model                                           | NJ1044CFCZ            | Manufacture              | NAVECO                           |
| Brand name                                              | IVECO                 | Tires No.                | 6(+1 Spare tire)                 |
| Tire specification                                      | 6.50R16LT             | Transmission             | 5 forward gear,1 reverse<br>gear |
| Engine model                                            | Engine<br>manufacture | Displacement(ml)         | Power(kw)                        |
| SOFIM8140.43E4                                          | NAVECO                | 2798                     | 100KW                            |
| Number of cylinders                                     | 4                     | Ratedrotation(rpm)       | 3600                             |
| Maximum torque speed                                    | 1800 rpm              | Emission standard        | Euro IV                          |
| Remark:                                                 |                       |                          |                                  |
| Kitchen Dimension(mm)                                   | 3650*2120*196         | 0                        |                                  |
| standard configuration :<br>internal is stainless steel |                       | 0                        | fety barrier,                    |

crawling ladder, skylight, external power supply interface, skid proof floor, And for the number of service windows, please tell me.

Image as below: