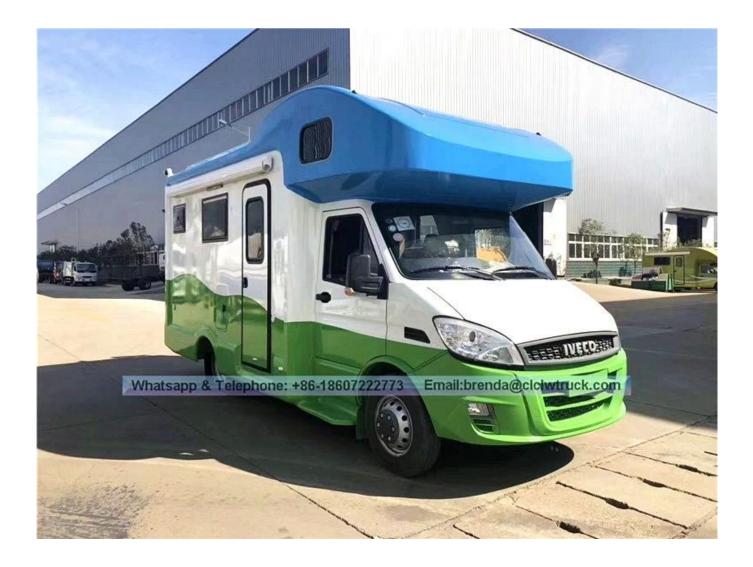

| Product model,name                                      | NI1044CFCZ M          | Iobile Kitchen Truck     |                                  |
|---------------------------------------------------------|-----------------------|--------------------------|----------------------------------|
| Gross weight(Kg)                                        | 4480                  | Drive type               | 4 X 2                            |
| Payload(Kg)                                             | 4285                  | Overall<br>dimension(mm) | 5995x2370x3200                   |
| Approach/departure<br>angle(°)                          | 20/8                  | Cab seats(man)           | 2/3                              |
| Number of axles                                         | 2                     | Wheelbase(mm)            | 3310                             |
| Axle load(Kg)                                           | 1650/2830             | Max speed(Km/h)          | 130                              |
| Chassis specifications                                  | •                     |                          |                                  |
| Chassis model                                           | NJ1044CFCZ            | Manufacture              | NAVECO                           |
| Brand name                                              | IVECO                 | Tires No.                | 6(+1 Spare tire)                 |
| Tire specification                                      | 6.50R16LT             | Transmission             | 5 forward gear,1 reverse<br>gear |
| Engine model                                            | Engine<br>manufacture | Displacement(ml)         | Power(kw)                        |
| SOFIM8140.43E4                                          | NAVECO                | 2798                     | 100KW                            |
| Number of cylinders                                     | 4                     | Ratedrotation(rpm)       | 3600                             |
| Maximum torque speed                                    | 1800 rpm              | Emission standard        | Euro IV                          |
| Remark:                                                 |                       |                          |                                  |
| Kitchen Dimension(mm)                                   | 3650*2120*196         | 0                        |                                  |
| standard configuration :<br>internal is stainless steel |                       | 0                        | fety barrier,                    |

crawling ladder, skylight, external power supply interface, skid proof floor, And for the number of service windows, please tell me.

Image as below: