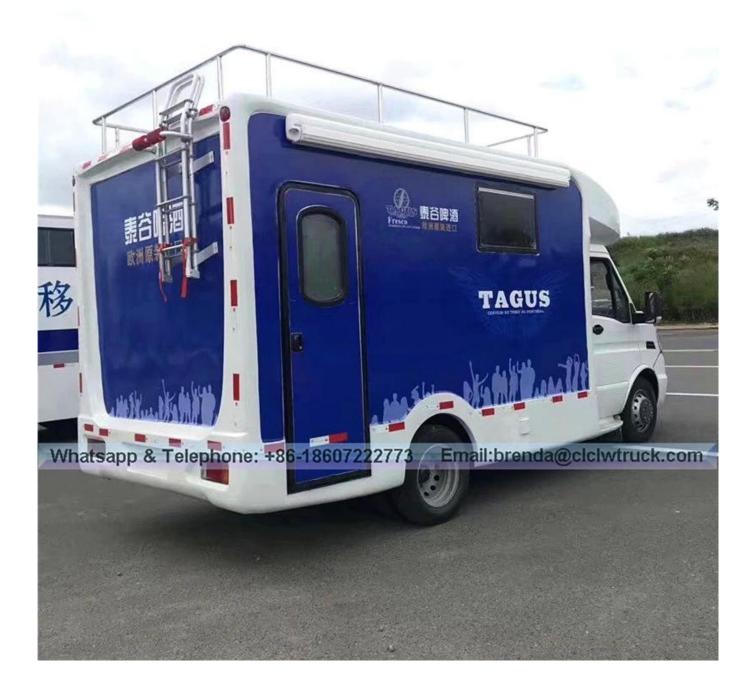

| Product model,name                                      | NI1044CFCZ M          | Iobile Kitchen Truck     |                                  |
|---------------------------------------------------------|-----------------------|--------------------------|----------------------------------|
| Gross weight(Kg)                                        | 4480                  | Drive type               | 4 X 2                            |
| Payload(Kg)                                             | 4285                  | Overall<br>dimension(mm) | 5995x2370x3200                   |
| Approach/departure<br>angle(°)                          | 20/8                  | Cab seats(man)           | 2/3                              |
| Number of axles                                         | 2                     | Wheelbase(mm)            | 3310                             |
| Axle load(Kg)                                           | 1650/2830             | Max speed(Km/h)          | 130                              |
| Chassis specifications                                  | •                     |                          |                                  |
| Chassis model                                           | NJ1044CFCZ            | Manufacture              | NAVECO                           |
| Brand name                                              | IVECO                 | Tires No.                | 6(+1 Spare tire)                 |
| Tire specification                                      | 6.50R16LT             | Transmission             | 5 forward gear,1 reverse<br>gear |
| Engine model                                            | Engine<br>manufacture | Displacement(ml)         | Power(kw)                        |
| SOFIM8140.43E4                                          | NAVECO                | 2798                     | 100KW                            |
| Number of cylinders                                     | 4                     | Ratedrotation(rpm)       | 3600                             |
| Maximum torque speed                                    | 1800 rpm              | Emission standard        | Euro IV                          |
| Remark:                                                 |                       |                          |                                  |
| Kitchen Dimension(mm)                                   | 3650*2120*196         | 0                        |                                  |
| standard configuration :<br>internal is stainless steel |                       | 0                        | fety barrier,                    |

crawling ladder, skylight, external power supply interface, skid proof floor, And for the number of service windows, please tell me.

Image as below: