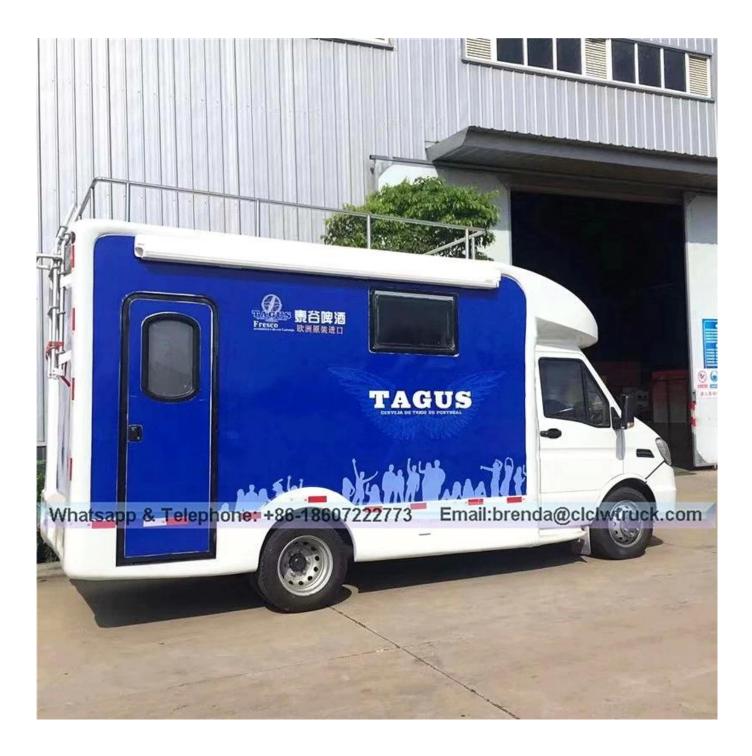

| Product model,name                                      | NI1044CFCZ M          | Iobile Kitchen Truck     |                                  |
|---------------------------------------------------------|-----------------------|--------------------------|----------------------------------|
| Gross weight(Kg)                                        | 4480                  | Drive type               | 4 X 2                            |
| Payload(Kg)                                             | 4285                  | Overall<br>dimension(mm) | 5995x2370x3200                   |
| Approach/departure<br>angle(°)                          | 20/8                  | Cab seats(man)           | 2/3                              |
| Number of axles                                         | 2                     | Wheelbase(mm)            | 3310                             |
| Axle load(Kg)                                           | 1650/2830             | Max speed(Km/h)          | 130                              |
| Chassis specifications                                  | •                     |                          |                                  |
| Chassis model                                           | NJ1044CFCZ            | Manufacture              | NAVECO                           |
| Brand name                                              | IVECO                 | Tires No.                | 6(+1 Spare tire)                 |
| Tire specification                                      | 6.50R16LT             | Transmission             | 5 forward gear,1 reverse<br>gear |
| Engine model                                            | Engine<br>manufacture | Displacement(ml)         | Power(kw)                        |
| SOFIM8140.43E4                                          | NAVECO                | 2798                     | 100KW                            |
| Number of cylinders                                     | 4                     | Ratedrotation(rpm)       | 3600                             |
| Maximum torque speed                                    | 1800 rpm              | Emission standard        | Euro IV                          |
| Remark:                                                 |                       |                          |                                  |
| Kitchen Dimension(mm)                                   | 3650*2120*196         | 0                        |                                  |
| standard configuration :<br>internal is stainless steel |                       | 0                        | fety barrier,                    |

crawling ladder, skylight, external power supply interface, skid proof floor, And for the number of service windows, please tell me.

Image as below: