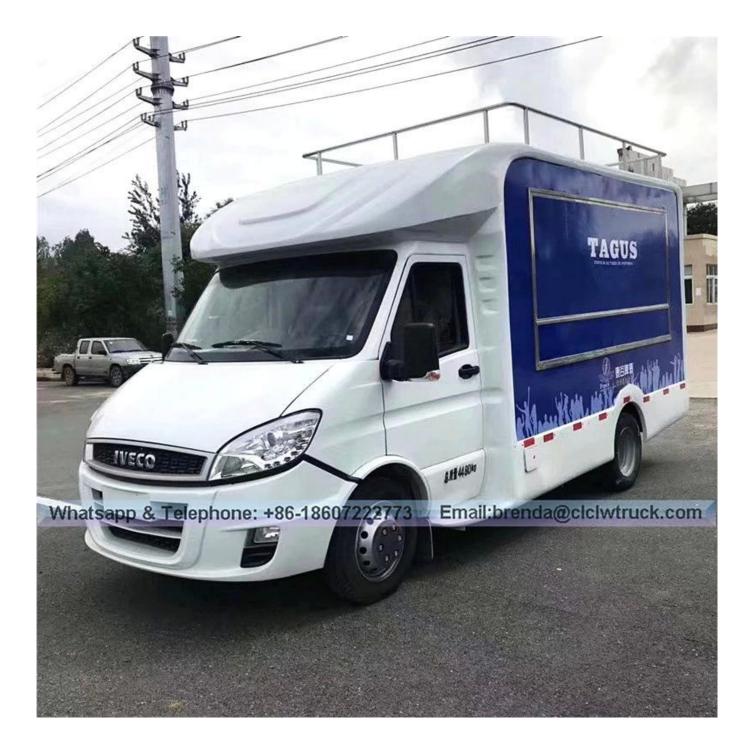

| Product model,name                                      | NI1044CFCZ M          | Iobile Kitchen Truck     |                                  |
|---------------------------------------------------------|-----------------------|--------------------------|----------------------------------|
| Gross weight(Kg)                                        | 4480                  | Drive type               | 4 X 2                            |
| Payload(Kg)                                             | 4285                  | Overall<br>dimension(mm) | 5995x2370x3200                   |
| Approach/departure<br>angle(°)                          | 20/8                  | Cab seats(man)           | 2/3                              |
| Number of axles                                         | 2                     | Wheelbase(mm)            | 3310                             |
| Axle load(Kg)                                           | 1650/2830             | Max speed(Km/h)          | 130                              |
| Chassis specifications                                  | •                     |                          |                                  |
| Chassis model                                           | NJ1044CFCZ            | Manufacture              | NAVECO                           |
| Brand name                                              | IVECO                 | Tires No.                | 6(+1 Spare tire)                 |
| Tire specification                                      | 6.50R16LT             | Transmission             | 5 forward gear,1 reverse<br>gear |
| Engine model                                            | Engine<br>manufacture | Displacement(ml)         | Power(kw)                        |
| SOFIM8140.43E4                                          | NAVECO                | 2798                     | 100KW                            |
| Number of cylinders                                     | 4                     | Ratedrotation(rpm)       | 3600                             |
| Maximum torque speed                                    | 1800 rpm              | Emission standard        | Euro IV                          |
| Remark:                                                 |                       |                          |                                  |
| Kitchen Dimension(mm)                                   | 3650*2120*196         | 0                        |                                  |
| standard configuration :<br>internal is stainless steel |                       | 0                        | fety barrier,                    |

crawling ladder, skylight, external power supply interface, skid proof floor, And for the number of service windows, please tell me.

Image as below: