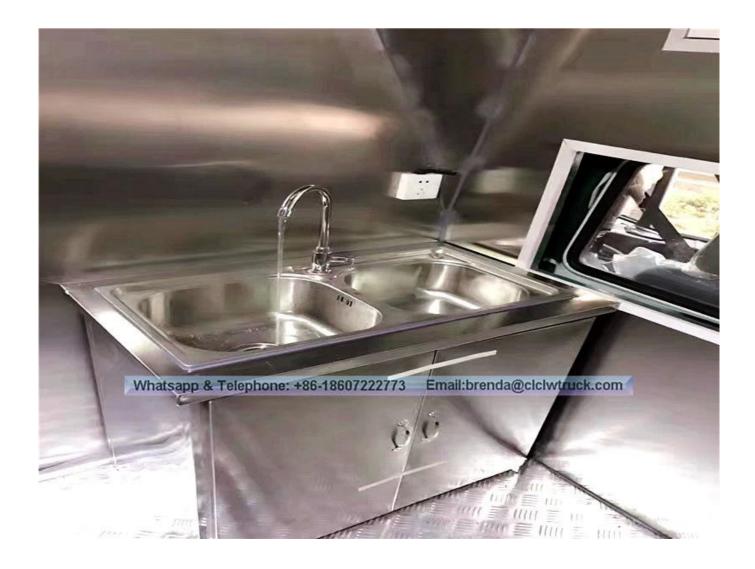

| Product model,name                                      | NI1044CFCZ M          | Iobile Kitchen Truck     |                                  |
|---------------------------------------------------------|-----------------------|--------------------------|----------------------------------|
| Gross weight(Kg)                                        | 4480                  | Drive type               | 4 X 2                            |
| Payload(Kg)                                             | 4285                  | Overall<br>dimension(mm) | 5995x2370x3200                   |
| Approach/departure<br>angle(°)                          | 20/8                  | Cab seats(man)           | 2/3                              |
| Number of axles                                         | 2                     | Wheelbase(mm)            | 3310                             |
| Axle load(Kg)                                           | 1650/2830             | Max speed(Km/h)          | 130                              |
| Chassis specifications                                  | •                     |                          |                                  |
| Chassis model                                           | NJ1044CFCZ            | Manufacture              | NAVECO                           |
| Brand name                                              | IVECO                 | Tires No.                | 6(+1 Spare tire)                 |
| Tire specification                                      | 6.50R16LT             | Transmission             | 5 forward gear,1 reverse<br>gear |
| Engine model                                            | Engine<br>manufacture | Displacement(ml)         | Power(kw)                        |
| SOFIM8140.43E4                                          | NAVECO                | 2798                     | 100KW                            |
| Number of cylinders                                     | 4                     | Ratedrotation(rpm)       | 3600                             |
| Maximum torque speed                                    | 1800 rpm              | Emission standard        | Euro IV                          |
| Remark:                                                 |                       |                          |                                  |
| Kitchen Dimension(mm)                                   | 3650*2120*196         | 0                        |                                  |
| standard configuration :<br>internal is stainless steel |                       | 0                        | fety barrier,                    |

crawling ladder, skylight, external power supply interface, skid proof floor, And for the number of service windows, please tell me.

Image as below: