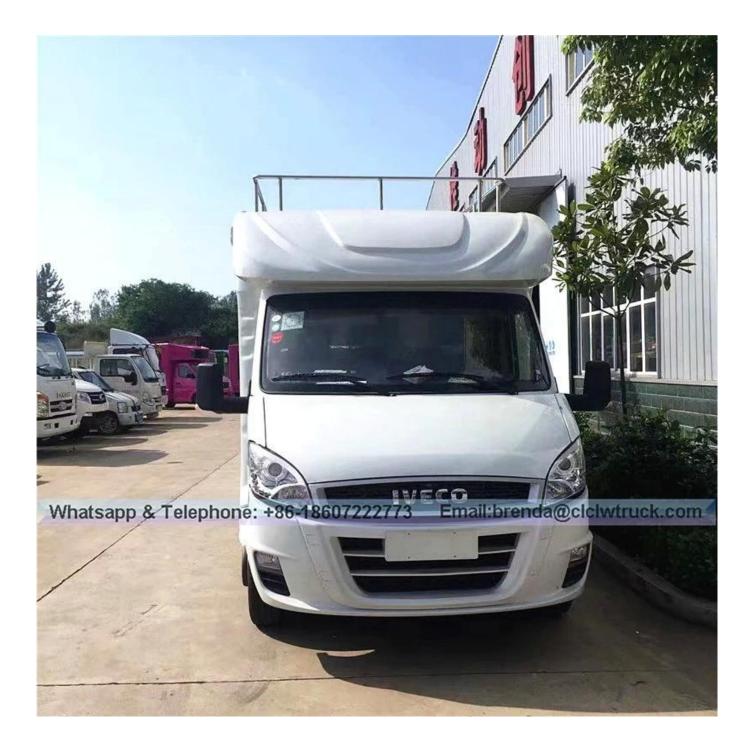

| Product model,name                                      | NI1044CFCZ M          | Iobile Kitchen Truck     |                                  |
|---------------------------------------------------------|-----------------------|--------------------------|----------------------------------|
| Gross weight(Kg)                                        | 4480                  | Drive type               | 4 X 2                            |
| Payload(Kg)                                             | 4285                  | Overall<br>dimension(mm) | 5995x2370x3200                   |
| Approach/departure<br>angle(°)                          | 20/8                  | Cab seats(man)           | 2/3                              |
| Number of axles                                         | 2                     | Wheelbase(mm)            | 3310                             |
| Axle load(Kg)                                           | 1650/2830             | Max speed(Km/h)          | 130                              |
| Chassis specifications                                  | •                     |                          |                                  |
| Chassis model                                           | NJ1044CFCZ            | Manufacture              | NAVECO                           |
| Brand name                                              | IVECO                 | Tires No.                | 6(+1 Spare tire)                 |
| Tire specification                                      | 6.50R16LT             | Transmission             | 5 forward gear,1 reverse<br>gear |
| Engine model                                            | Engine<br>manufacture | Displacement(ml)         | Power(kw)                        |
| SOFIM8140.43E4                                          | NAVECO                | 2798                     | 100KW                            |
| Number of cylinders                                     | 4                     | Ratedrotation(rpm)       | 3600                             |
| Maximum torque speed                                    | 1800 rpm              | Emission standard        | Euro IV                          |
| Remark:                                                 |                       |                          |                                  |
| Kitchen Dimension(mm)                                   | 3650*2120*196         | 0                        |                                  |
| standard configuration :<br>internal is stainless steel |                       | 0                        | fety barrier,                    |

crawling ladder, skylight, external power supply interface, skid proof floor, And for the number of service windows, please tell me.

Image as below: