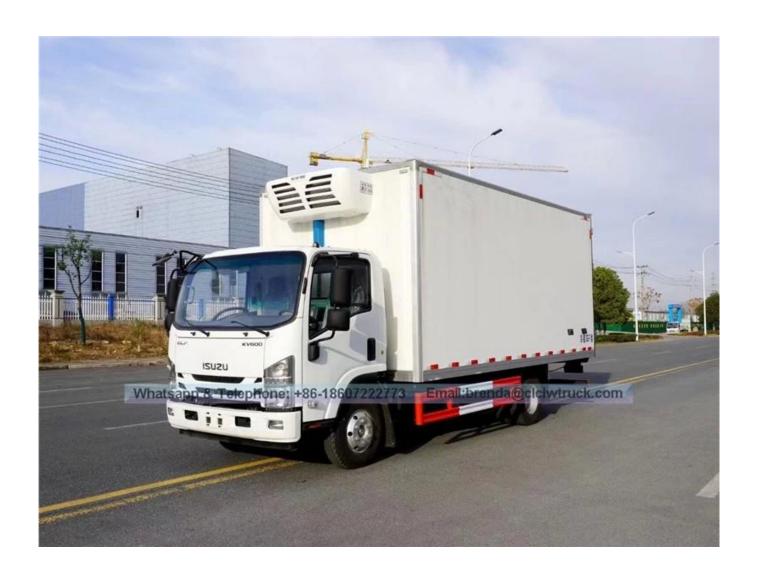

|                   | Fiberglass                              |          |
|                             | Insulating Layer                                           |                   | 8cm Polyurethane Foam                   |          |
| Truck<br>refrigeration unit | Brand                                                      |                   | THERMOKING/CARRIER/other chinese brand  |          |
|                             | Applicable temperature (°C)                                |                   | -18~0                                   |          |
| Remarks                     | Part Optional: Ventilation slot Hook External power supply |                   |                                         |          |

Reference pictures: