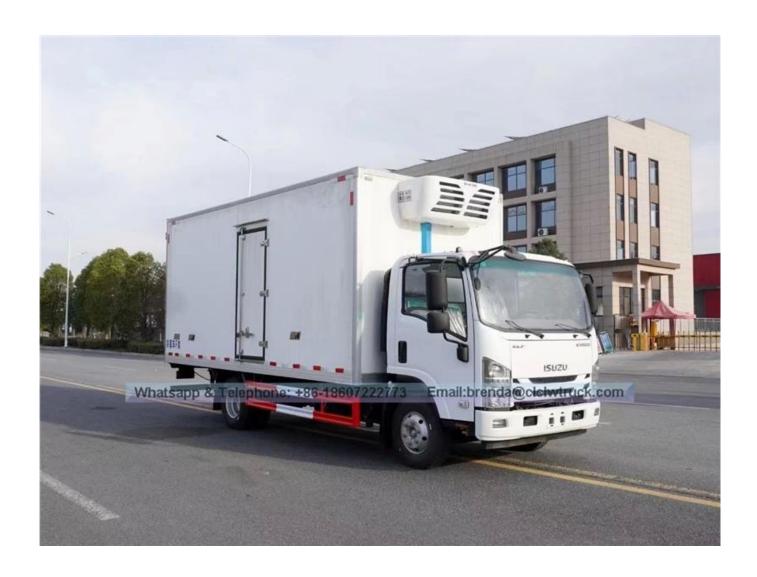

|                   | Fiberglass                              |          |
|                             | Insulating Layer                                           |                   | 8cm Polyurethane Foam                   |          |
| Truck<br>refrigeration unit | Brand                                                      |                   | THERMOKING/CARRIER/other chinese brand  |          |
|                             | Applicable temperature (°C)                                |                   | -18~0                                   |          |
| Remarks                     | Part Optional: Ventilation slot Hook External power supply |                   |                                         |          |

Reference pictures: