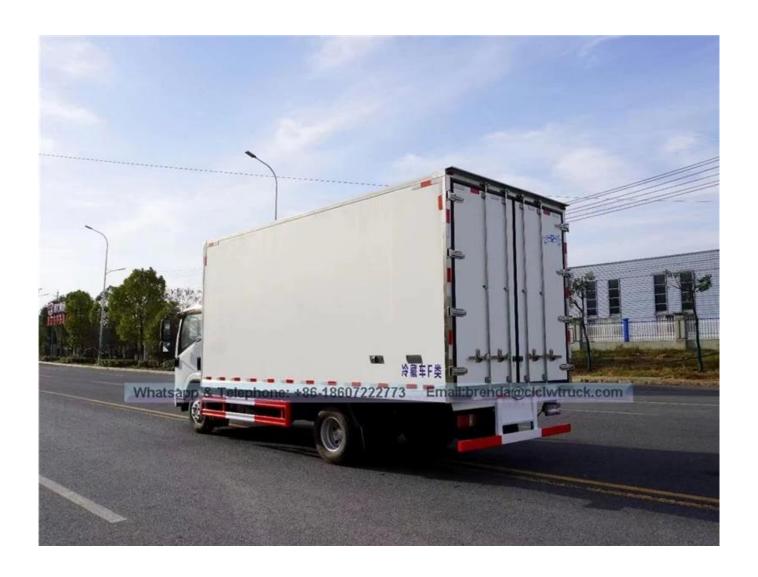

|                   | Fiberglass                              |          |
|                             | Insulating Layer                                           |                   | 8cm Polyurethane Foam                   |          |
| Truck<br>refrigeration unit | Brand                                                      |                   | THERMOKING/CARRIER/other chinese brand  |          |
|                             | Applicable temperature (°C)                                |                   | -18~0                                   |          |
| Remarks                     | Part Optional: Ventilation slot Hook External power supply |                   |                                         |          |

Reference pictures: