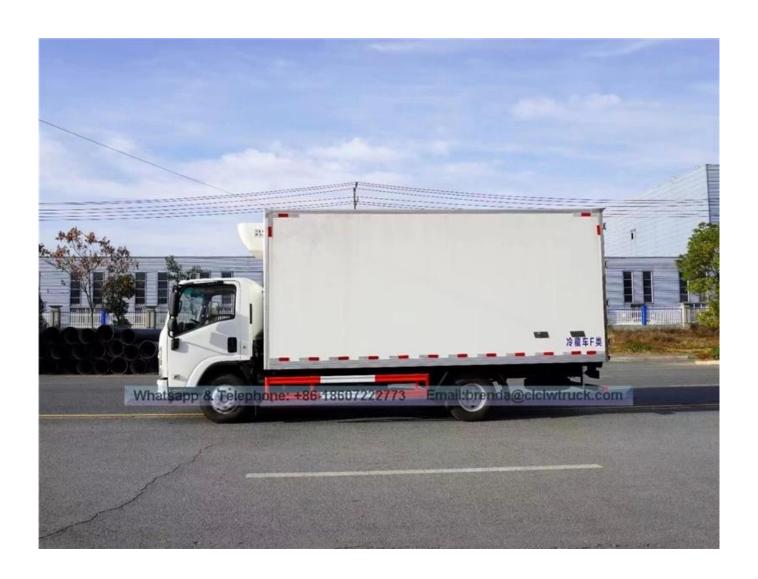

|                   | Fiberglass                              |          |
|                             | Insulating Layer                                           |                   | 8cm Polyurethane Foam                   |          |
| Truck<br>refrigeration unit | Brand                                                      |                   | THERMOKING/CARRIER/other chinese brand  |          |
|                             | Applicable temperature (°C)                                |                   | -18~0                                   |          |
| Remarks                     | Part Optional: Ventilation slot Hook External power supply |                   |                                         |          |

Reference pictures: