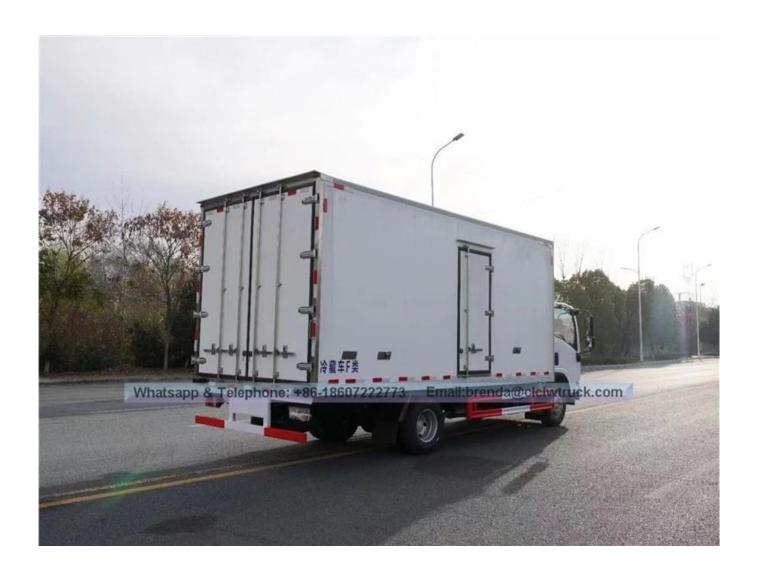

|                   | Fiberglass                              |          |
|                             | Insulating Layer                                           |                   | 8cm Polyurethane Foam                   |          |
| Truck<br>refrigeration unit | Brand                                                      |                   | THERMOKING/CARRIER/other chinese brand  |          |
|                             | Applicable temperature (°C)                                |                   | -18~0                                   |          |
| Remarks                     | Part Optional: Ventilation slot Hook External power supply |                   |                                         |          |

Reference pictures: