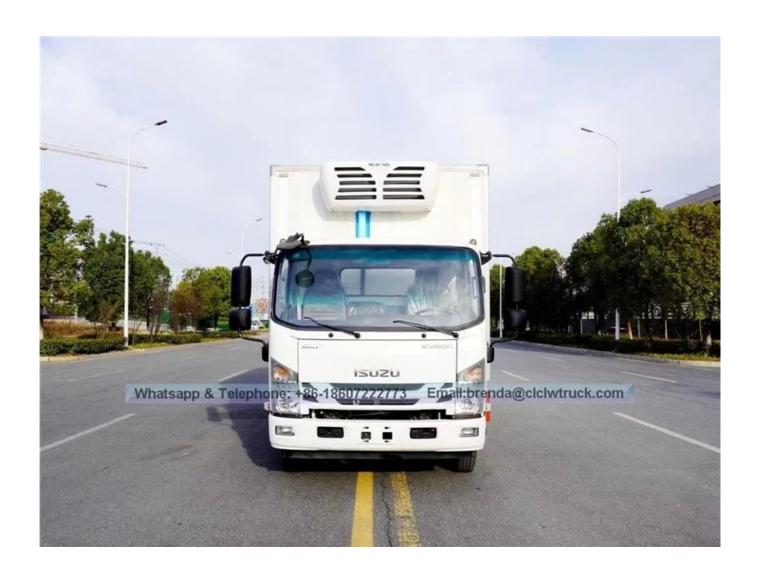

|                   | Fiberglass                              |          |
|                             | Insulating Layer                                           |                   | 8cm Polyurethane Foam                   |          |
| Truck<br>refrigeration unit | Brand                                                      |                   | THERMOKING/CARRIER/other chinese brand  |          |
|                             | Applicable temperature (°C)                                |                   | -18~0                                   |          |
| Remarks                     | Part Optional: Ventilation slot Hook External power supply |                   |                                         |          |

Reference pictures: