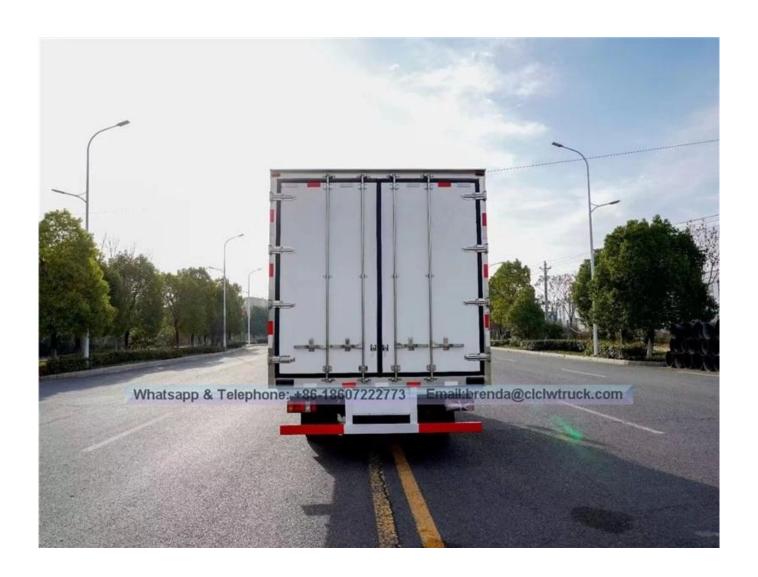

|                   | Fiberglass                              |          |
|                             | Insulating Layer                                           |                   | 8cm Polyurethane Foam                   |          |
| Truck<br>refrigeration unit | Brand                                                      |                   | THERMOKING/CARRIER/other chinese brand  |          |
|                             | Applicable temperature (°C)                                |                   | -18~0                                   |          |
| Remarks                     | Part Optional: Ventilation slot Hook External power supply |                   |                                         |          |

Reference pictures: