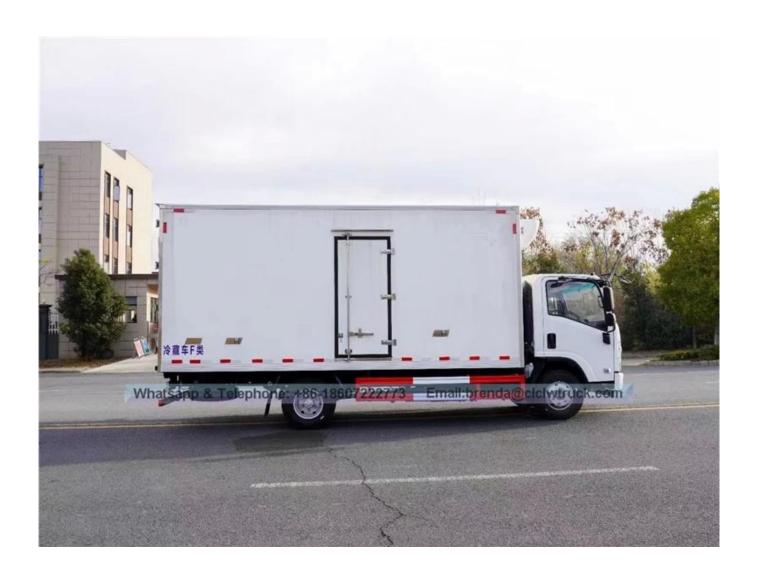

| Overall Dimension           | 7025*2590*3300(mm)                                         |                   | Gross Vehicle Weight                    | 8280(Kg) |
|-----------------------------|------------------------------------------------------------|-------------------|-----------------------------------------|----------|
| Curb Weight                 | 4085(Kg)                                                   |                   | Loading Weight                          | 4000(Kg) |
|                             |                                                            | Chassis Sp        | ecification                             |          |
| Chassis<br>parameters       | Chassis Brand                                              |                   | ISUZU                                   |          |
|                             | Cabin                                                      |                   | Single, Left Hand Driving, with A/C     |          |
|                             | Engine                                                     | Model             | 4KH1CN6HB, 4 Cylinders                  |          |
|                             |                                                            | Power             | 130HP                                   |          |
|                             |                                                            | Emission standard | EURO VI                                 |          |
|                             |                                                            | Displacement      | 2.999L                                  |          |
|                             |                                                            | Fuel type         | Diesel                                  |          |
|                             | Gearbox                                                    |                   | MSB, 5 Forward & 1 Reverse Gear         |          |
|                             | Front and Rear Axle load                                   |                   | 3.3T/5.5T                               |          |
|                             | Wheel base                                                 |                   | 3815(mm)                                |          |
|                             | Overhang(Front/Rear)                                       |                   | 1130/1505(mm)                           |          |
|                             | Angle(Approach/departure)                                  |                   | 20/16(°)                                |          |
|                             | Brake System                                               |                   | Oil brake                               |          |
|                             | Steering Gear                                              |                   | Power Assistant                         |          |
|                             | Tire                                                       |                   | 7.00R16 8PR, 6 Pieces with 1 Spare Tire |          |
|                             | Maximum speed                                              |                   | 105(km/h)                               |          |
|                             |                                                            | Superst           | ructure                                 |          |
| Van                         | Box size                                                   |                   | 5020*2100*2100(mm)                      |          |
|                             | Material                                                   |                   | Fiberglass                              |          |
|                             | Insulating Layer                                           |                   | 8cm Polyurethane Foam                   |          |
| Truck<br>refrigeration unit | Brand                                                      |                   | THERMOKING/CARRIER/other chinese brand  |          |
|                             | Applicable temperature (°C)                                |                   | -18~0                                   |          |
| Remarks                     | Part Optional: Ventilation slot Hook External power supply |                   |                                         |          |

Reference pictures: