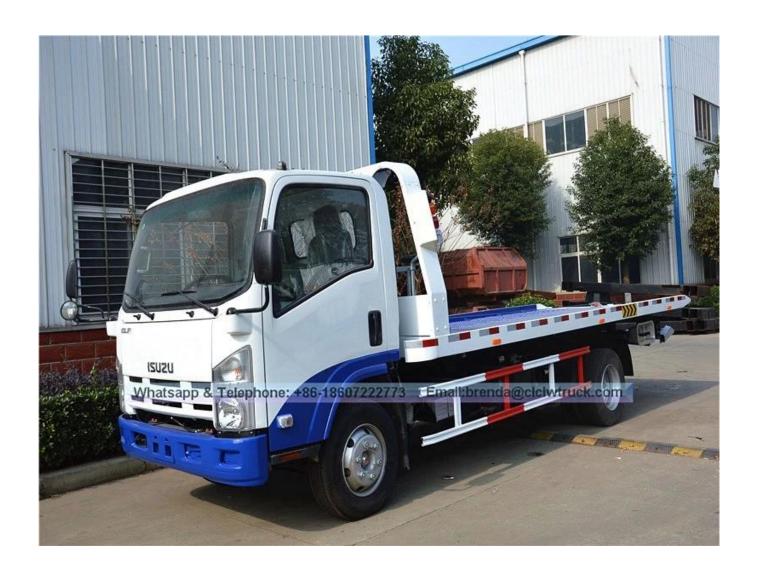

## **Product pictures as below:**

## **Main specification**

Product name Isuzu: 700P Wrecker truck

Gross weight(Kg): 6900

Drive type: 4x2

Curb weight(Kg):5505

Overall dimension(mm): 7400x2300x2410

Approach/departure angle(°):21/10 Cab seats: 2 Axle No.: 2 Front/rear hang(mm): 1110/2475 Axle load(Kg):2350/4550 Wheelbase(mm): 3815

Displacement(ml): 5193ml

Power(Kw): 139 Horsepower(Hp): 190

Flat length(mm): 5600 Flat width(mm): 2300

Max pulling weight(Kg): 4000 Max lift weight(Kg): 2000