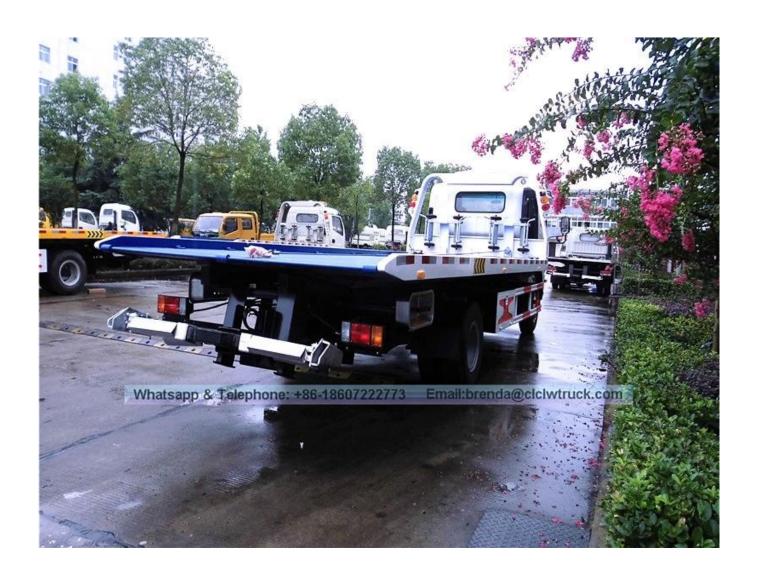

## Isuzu 700P 5T one-driven-two tow truck supplier

## **Product pictures as below:**