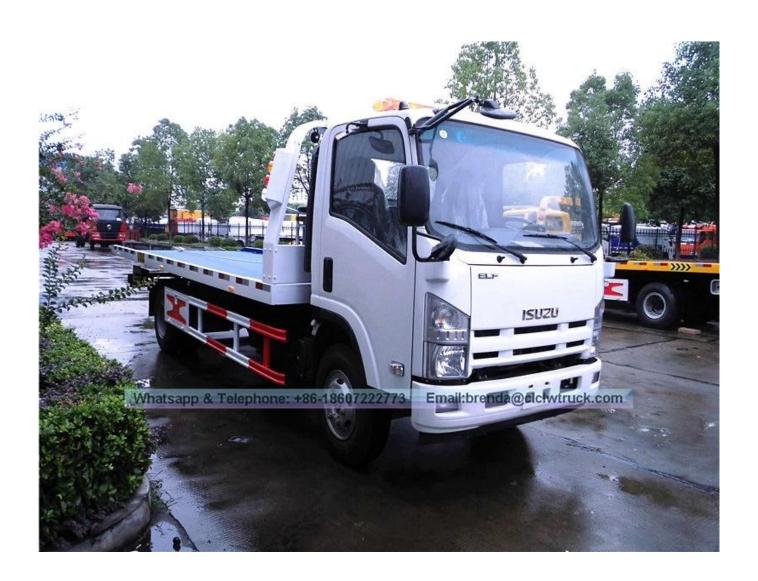

## **Product pictures as below:**

## **Main specification**

Product name Isuzu: 700P Wrecker truck

Gross weight(Kg): 6900

Drive type: 4x2

Curb weight(Kg):5505

Overall dimension(mm): 7400x2300x2410

Approach/departure angle(°):21/10 Cab seats: 2 Axle No.: 2 Front/rear hang(mm): 1110/2475 Axle load(Kg):2350/4550 Wheelbase(mm): 3815

Displacement(ml): 5193ml

Power(Kw): 139 Horsepower(Hp): 190

Flat length(mm): 5600 Flat width(mm): 2300

Max pulling weight(Kg): 4000 Max lift weight(Kg): 2000