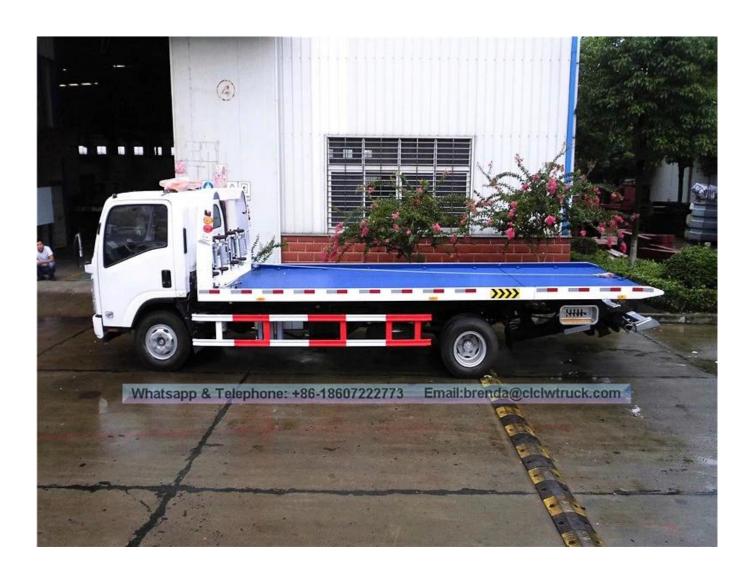

## **Product pictures as below:**

## **Main specification**

Product name Isuzu: 700P Wrecker truck

Gross weight(Kg): 6900

Drive type: 4x2

Curb weight(Kg):5505

Overall dimension(mm): 7400x2300x2410

Approach/departure angle(°):21/10 Cab seats: 2 Axle No.: 2 Front/rear hang(mm): 1110/2475 Axle load(Kg):2350/4550 Wheelbase(mm): 3815

Displacement(ml): 5193ml

Power(Kw): 139 Horsepower(Hp): 190

Flat length(mm): 5600 Flat width(mm): 2300

Max pulling weight(Kg): 4000 Max lift weight(Kg): 2000