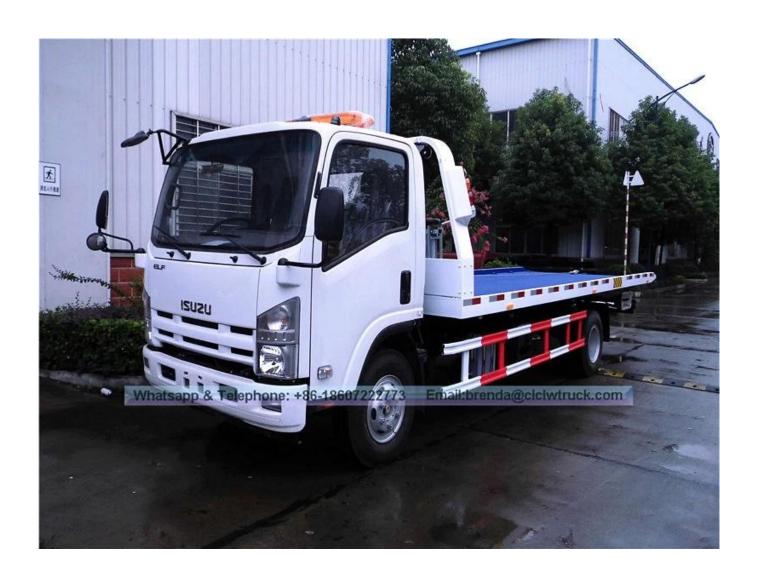

## **Product pictures as below:**

## **Main specification**

Product name Isuzu: 700P Wrecker truck

Gross weight(Kg): 6900

Drive type: 4x2

Curb weight(Kg):5505

Overall dimension(mm): 7400x2300x2410

Approach/departure angle(°):21/10 Cab seats: 2 Axle No.: 2 Front/rear hang(mm): 1110/2475 Axle load(Kg):2350/4550 Wheelbase(mm): 3815

Displacement(ml): 5193ml

Power(Kw): 139 Horsepower(Hp): 190

Flat length(mm): 5600 Flat width(mm): 2300

Max pulling weight(Kg): 4000 Max lift weight(Kg): 2000