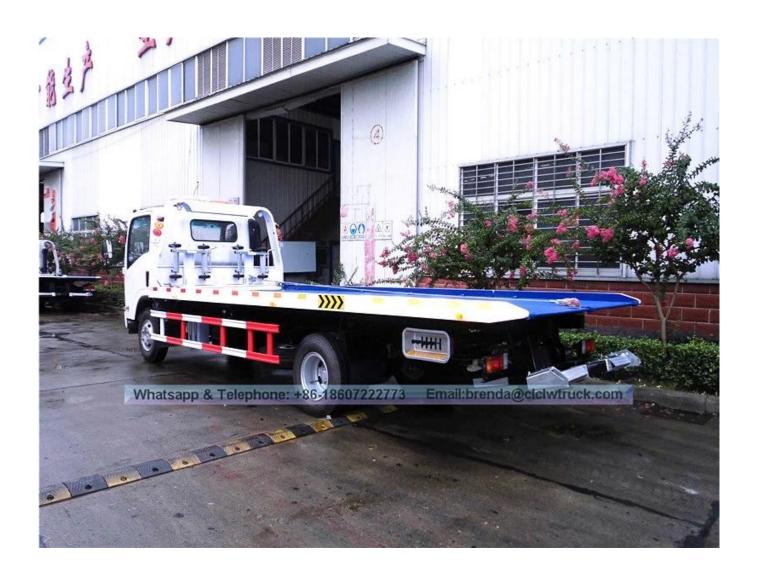

## Isuzu 700P 5T one-driven-two tow truck supplier

## **Product pictures as below:**