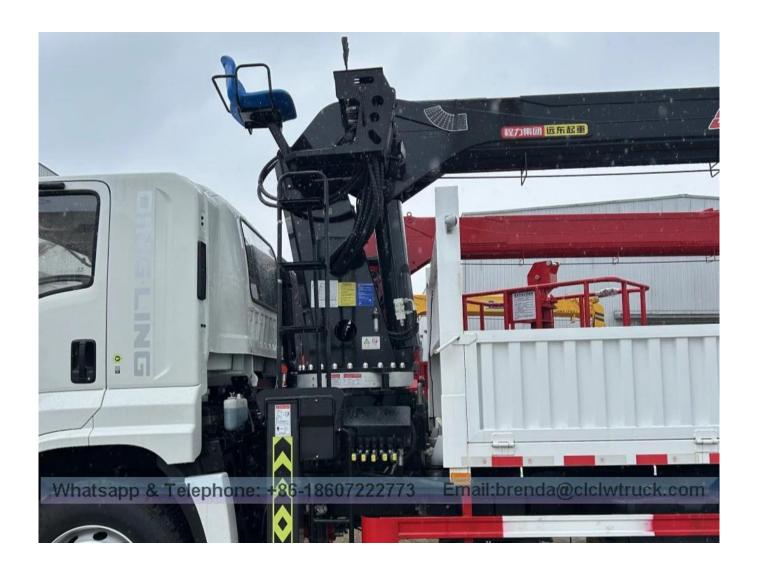

## **Truck With Crane**

| ☐Main specifications ☐   |                                           |                      |                    |                  |
|--------------------------|-------------------------------------------|----------------------|--------------------|------------------|
| Product model name       | Truck mounted crane                       |                      |                    |                  |
| Gross vehicle weight(kg) | 18000 Drive ty                            |                      | е                  | 4×2              |
| Curb weight(Kg)          | 7200 Overa                                |                      | mension (mm)       | 10500×2550×3650  |
| Number of axles          | 2 Box                                     |                      | nal dimension(mm)  | 7200×2450×550    |
| Axle load(Kg)            | 6500/11500 Wheelbas                       |                      | e(mm)              | 5550             |
| Max speed(Km/h)          | 105                                       |                      |                    |                  |
| □Chassis specifications□ |                                           |                      |                    |                  |
| Chassis model            | QL1180JQFRY                               |                      | Brand name         | ISUZU            |
| Manufacturer             | Chengli Special Purpose Vehicle Co., Ltd. |                      | Fuel type          | diesel fuel      |
| Tires No.                | 6                                         |                      | Tire specification | 295/80R22.5 18PR |
| Front track(mm)          | 1960 R                                    |                      | Rear track(mm)     | 1855             |
| Emission standard        | VI                                        |                      | Transmission       | 6J               |
| Engine Power(kw)         | 250                                       |                      |                    |                  |
| □Crane specification□    |                                           |                      |                    |                  |
| Crane model              | SQS200-4                                  | Crane brand          |                    | CLW              |
| Type of Crane            | Straight arm crane                        | Crane weight (kg)    |                    | 3800             |
| Max lifting weight[]kg[] | 8000                                      | Max lift height[]m[] |                    | 17               |
| Working radius(m)        | 15                                        | Operation method     |                    | Operation        |
| Number of arms           | 4                                         | Outrigger (pcs)      |                    | 4                |
| □Functions               |                                           |                      |                    | -                |

The truck consists of chassis, box, power take-off and crane, achieving cargo lifting and moving through hydraulic lifting and telescopic system. In general, H-type outrigger is equipped to realize its stability. To be further strengthened stability of the truck, rear outrigger also can be equipped if the customer require. The truck can 360 ° continuously rotate.