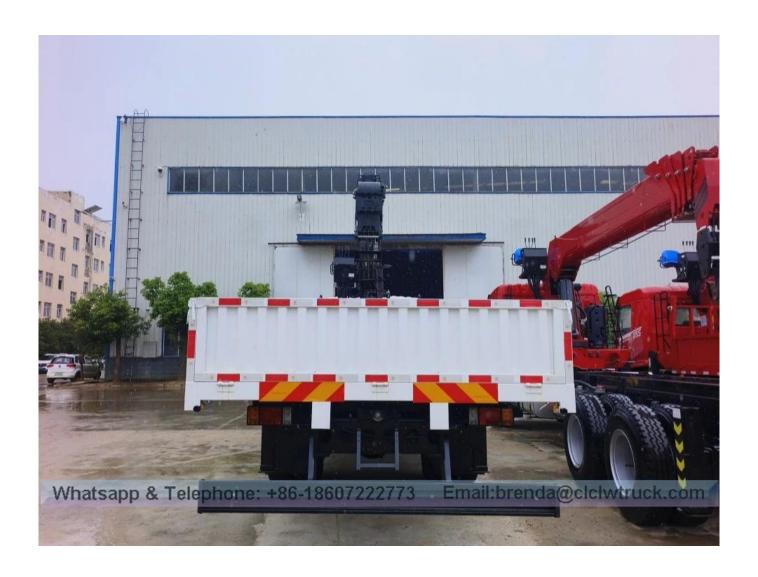

## **Truck With Crane**

| ☐Main specifications ☐   |                                           |                      |                    |                  |
|--------------------------|-------------------------------------------|----------------------|--------------------|------------------|
| Product model name       | Truck mounted crane                       |                      |                    |                  |
| Gross vehicle weight(kg) | 18000 Drive ty                            |                      | е                  | 4×2              |
| Curb weight(Kg)          | 7200 Overa                                |                      | mension (mm)       | 10500×2550×3650  |
| Number of axles          | 2 Box                                     |                      | nal dimension(mm)  | 7200×2450×550    |
| Axle load(Kg)            | 6500/11500 Wheelbas                       |                      | e(mm)              | 5550             |
| Max speed(Km/h)          | 105                                       |                      |                    |                  |
| □Chassis specifications□ |                                           |                      |                    |                  |
| Chassis model            | QL1180JQFRY                               |                      | Brand name         | ISUZU            |
| Manufacturer             | Chengli Special Purpose Vehicle Co., Ltd. |                      | Fuel type          | diesel fuel      |
| Tires No.                | 6                                         |                      | Tire specification | 295/80R22.5 18PR |
| Front track(mm)          | 1960 R                                    |                      | Rear track(mm)     | 1855             |
| Emission standard        | VI                                        |                      | Transmission       | 6J               |
| Engine Power(kw)         | 250                                       |                      |                    |                  |
| □Crane specification□    |                                           |                      |                    |                  |
| Crane model              | SQS200-4                                  | Crane brand          |                    | CLW              |
| Type of Crane            | Straight arm crane                        | Crane weight (kg)    |                    | 3800             |
| Max lifting weight[]kg[] | 8000                                      | Max lift height[]m[] |                    | 17               |
| Working radius(m)        | 15                                        | Operation method     |                    | Operation        |
| Number of arms           | 4                                         | Outrigger (pcs)      |                    | 4                |
| □Functions               |                                           |                      |                    | -                |

The truck consists of chassis, box, power take-off and crane, achieving cargo lifting and moving through hydraulic lifting and telescopic system. In general, H-type outrigger is equipped to realize its stability. To be further strengthened stability of the truck, rear outrigger also can be equipped if the customer require. The truck can 360 ° continuously rotate.