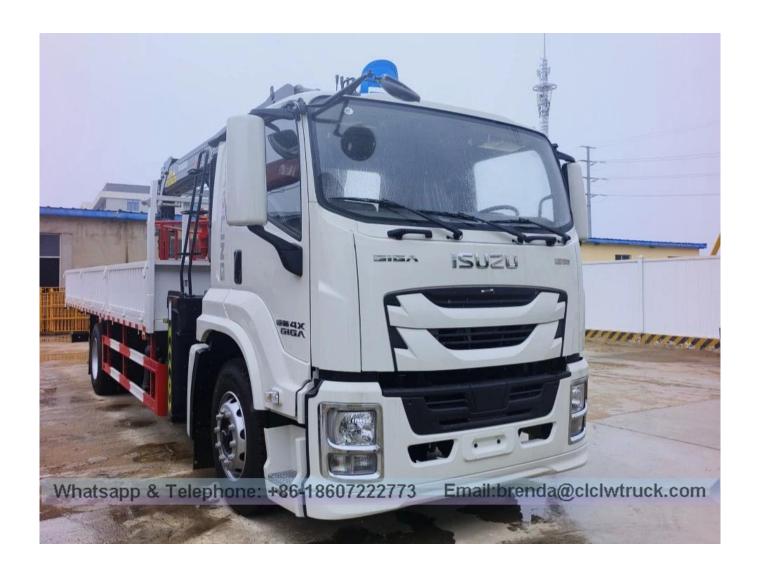

## **Truck With Crane**

| ☐Main specifications ☐   |                                           |                      |                    |                  |
|--------------------------|-------------------------------------------|----------------------|--------------------|------------------|
| Product model name       | Truck mounted crane                       |                      |                    |                  |
| Gross vehicle weight(kg) | 18000 Drive ty                            |                      | е                  | 4×2              |
| Curb weight(Kg)          | 7200 Overa                                |                      | mension (mm)       | 10500×2550×3650  |
| Number of axles          | 2 Box                                     |                      | nal dimension(mm)  | 7200×2450×550    |
| Axle load(Kg)            | 6500/11500 Wheelbas                       |                      | e(mm)              | 5550             |
| Max speed(Km/h)          | 105                                       |                      |                    |                  |
| □Chassis specifications□ |                                           |                      |                    |                  |
| Chassis model            | QL1180JQFRY                               |                      | Brand name         | ISUZU            |
| Manufacturer             | Chengli Special Purpose Vehicle Co., Ltd. |                      | Fuel type          | diesel fuel      |
| Tires No.                | 6                                         |                      | Tire specification | 295/80R22.5 18PR |
| Front track(mm)          | 1960 R                                    |                      | Rear track(mm)     | 1855             |
| Emission standard        | VI                                        |                      | Transmission       | 6J               |
| Engine Power(kw)         | 250                                       |                      |                    |                  |
| □Crane specification□    |                                           |                      |                    |                  |
| Crane model              | SQS200-4                                  | Crane brand          |                    | CLW              |
| Type of Crane            | Straight arm crane                        | Crane weight (kg)    |                    | 3800             |
| Max lifting weight[]kg[] | 8000                                      | Max lift height[]m[] |                    | 17               |
| Working radius(m)        | 15                                        | Operation method     |                    | Operation        |
| Number of arms           | 4                                         | Outrigger (pcs)      |                    | 4                |
| □Functions               |                                           |                      |                    | -                |

The truck consists of chassis, box, power take-off and crane, achieving cargo lifting and moving through hydraulic lifting and telescopic system. In general, H-type outrigger is equipped to realize its stability. To be further strengthened stability of the truck, rear outrigger also can be equipped if the customer require. The truck can 360 ° continuously rotate.