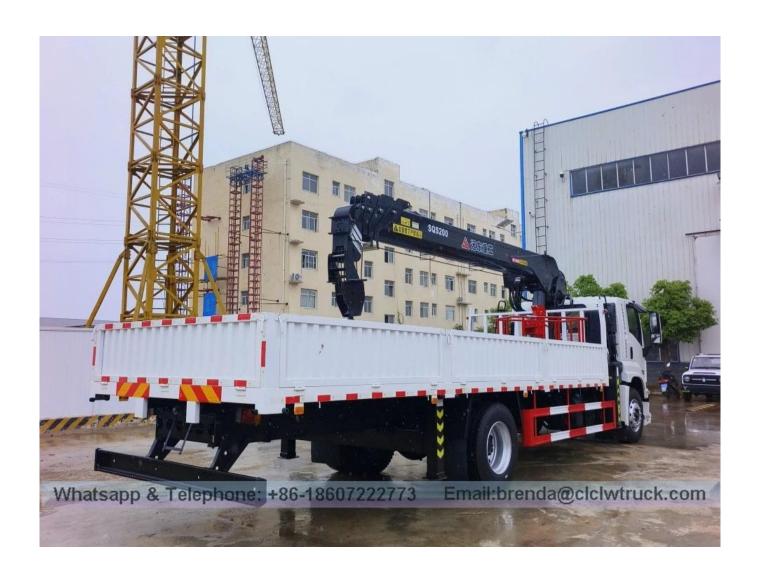

## **Truck With Crane**

| ☐Main specifications ☐   |                                           |                      |                    |                  |
|--------------------------|-------------------------------------------|----------------------|--------------------|------------------|
| Product model name       | Truck mounted crane                       |                      |                    |                  |
| Gross vehicle weight(kg) | 18000 Drive ty                            |                      | е                  | 4×2              |
| Curb weight(Kg)          | 7200 Overa                                |                      | mension (mm)       | 10500×2550×3650  |
| Number of axles          | 2 Box                                     |                      | nal dimension(mm)  | 7200×2450×550    |
| Axle load(Kg)            | 6500/11500 Wheelbas                       |                      | e(mm)              | 5550             |
| Max speed(Km/h)          | 105                                       |                      |                    |                  |
| □Chassis specifications□ |                                           |                      |                    |                  |
| Chassis model            | QL1180JQFRY                               |                      | Brand name         | ISUZU            |
| Manufacturer             | Chengli Special Purpose Vehicle Co., Ltd. |                      | Fuel type          | diesel fuel      |
| Tires No.                | 6                                         |                      | Tire specification | 295/80R22.5 18PR |
| Front track(mm)          | 1960 R                                    |                      | Rear track(mm)     | 1855             |
| Emission standard        | VI                                        |                      | Transmission       | 6J               |
| Engine Power(kw)         | 250                                       |                      |                    |                  |
| □Crane specification□    |                                           |                      |                    |                  |
| Crane model              | SQS200-4                                  | Crane brand          |                    | CLW              |
| Type of Crane            | Straight arm crane                        | Crane weight (kg)    |                    | 3800             |
| Max lifting weight[]kg[] | 8000                                      | Max lift height[]m[] |                    | 17               |
| Working radius(m)        | 15                                        | Operation method     |                    | Operation        |
| Number of arms           | 4                                         | Outrigger (pcs)      |                    | 4                |
| □Functions               |                                           |                      |                    | -                |

The truck consists of chassis, box, power take-off and crane, achieving cargo lifting and moving through hydraulic lifting and telescopic system. In general, H-type outrigger is equipped to realize its stability. To be further strengthened stability of the truck, rear outrigger also can be equipped if the customer require. The truck can 360 ° continuously rotate.