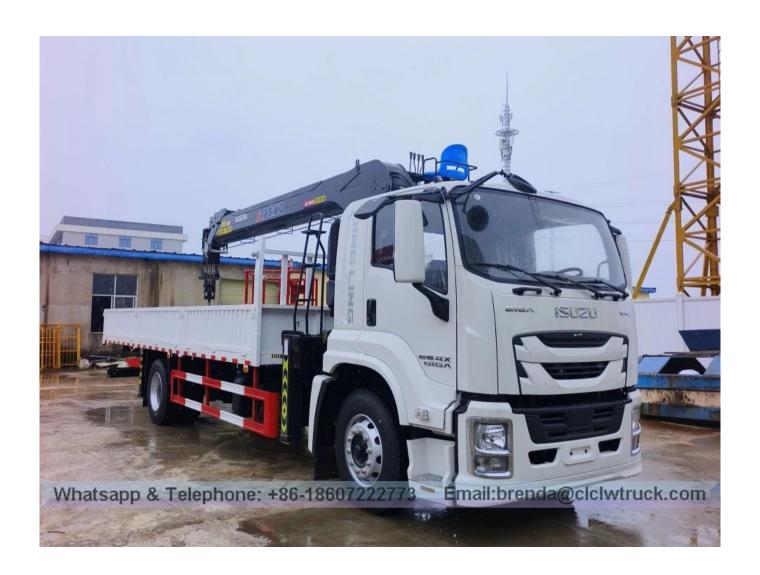

## **Truck With Crane**

| ☐Main specifications ☐   |                                           |                      |                    |                  |
|--------------------------|-------------------------------------------|----------------------|--------------------|------------------|
| Product model name       | Truck mounted crane                       |                      |                    |                  |
| Gross vehicle weight(kg) | 18000 Drive ty                            |                      | е                  | 4×2              |
| Curb weight(Kg)          | 7200 Overa                                |                      | mension (mm)       | 10500×2550×3650  |
| Number of axles          | 2 Box                                     |                      | nal dimension(mm)  | 7200×2450×550    |
| Axle load(Kg)            | 6500/11500 Wheelbas                       |                      | e(mm)              | 5550             |
| Max speed(Km/h)          | 105                                       |                      |                    |                  |
| □Chassis specifications□ |                                           |                      |                    |                  |
| Chassis model            | QL1180JQFRY                               |                      | Brand name         | ISUZU            |
| Manufacturer             | Chengli Special Purpose Vehicle Co., Ltd. |                      | Fuel type          | diesel fuel      |
| Tires No.                | 6                                         |                      | Tire specification | 295/80R22.5 18PR |
| Front track(mm)          | 1960 R                                    |                      | Rear track(mm)     | 1855             |
| Emission standard        | VI                                        |                      | Transmission       | 6J               |
| Engine Power(kw)         | 250                                       |                      |                    |                  |
| □Crane specification□    |                                           |                      |                    |                  |
| Crane model              | SQS200-4                                  | Crane brand          |                    | CLW              |
| Type of Crane            | Straight arm crane                        | Crane weight (kg)    |                    | 3800             |
| Max lifting weight[]kg[] | 8000                                      | Max lift height[]m[] |                    | 17               |
| Working radius(m)        | 15                                        | Operation method     |                    | Operation        |
| Number of arms           | 4                                         | Outrigger (pcs)      |                    | 4                |
| □Functions               |                                           |                      |                    | -                |

The truck consists of chassis, box, power take-off and crane, achieving cargo lifting and moving through hydraulic lifting and telescopic system. In general, H-type outrigger is equipped to realize its stability. To be further strengthened stability of the truck, rear outrigger also can be equipped if the customer require. The truck can 360 ° continuously rotate.