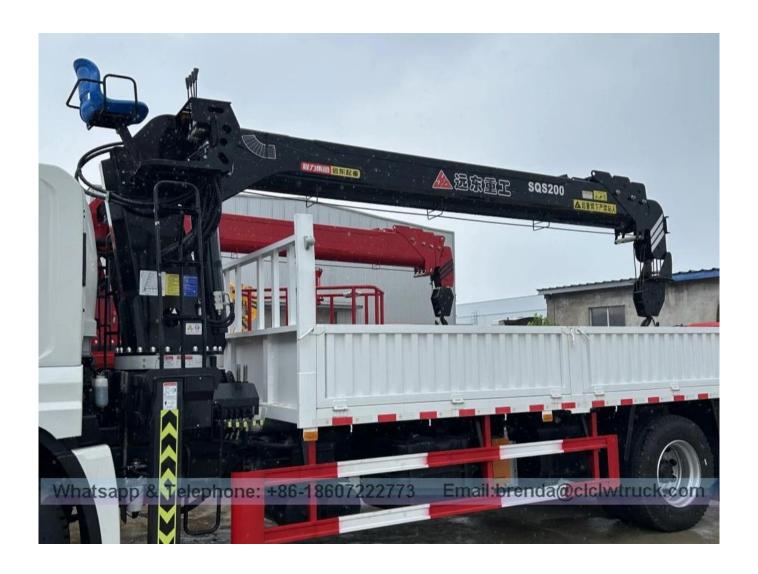

## **Truck With Crane**

| ☐Main specifications ☐   |                                           |                      |                    |                  |
|--------------------------|-------------------------------------------|----------------------|--------------------|------------------|
| Product model name       | Truck mounted crane                       |                      |                    |                  |
| Gross vehicle weight(kg) | 18000 Drive ty                            |                      | е                  | 4×2              |
| Curb weight(Kg)          | 7200 Overa                                |                      | mension (mm)       | 10500×2550×3650  |
| Number of axles          | 2 Box                                     |                      | nal dimension(mm)  | 7200×2450×550    |
| Axle load(Kg)            | 6500/11500 Wheelbas                       |                      | e(mm)              | 5550             |
| Max speed(Km/h)          | 105                                       |                      |                    |                  |
| □Chassis specifications□ |                                           |                      |                    |                  |
| Chassis model            | QL1180JQFRY                               |                      | Brand name         | ISUZU            |
| Manufacturer             | Chengli Special Purpose Vehicle Co., Ltd. |                      | Fuel type          | diesel fuel      |
| Tires No.                | 6                                         |                      | Tire specification | 295/80R22.5 18PR |
| Front track(mm)          | 1960 R                                    |                      | Rear track(mm)     | 1855             |
| Emission standard        | VI                                        |                      | Transmission       | 6J               |
| Engine Power(kw)         | 250                                       |                      |                    |                  |
| □Crane specification□    |                                           |                      |                    |                  |
| Crane model              | SQS200-4                                  | Crane brand          |                    | CLW              |
| Type of Crane            | Straight arm crane                        | Crane weight (kg)    |                    | 3800             |
| Max lifting weight[]kg[] | 8000                                      | Max lift height[]m[] |                    | 17               |
| Working radius(m)        | 15                                        | Operation method     |                    | Operation        |
| Number of arms           | 4                                         | Outrigger (pcs)      |                    | 4                |
| □Functions               |                                           |                      |                    | -                |

The truck consists of chassis, box, power take-off and crane, achieving cargo lifting and moving through hydraulic lifting and telescopic system. In general, H-type outrigger is equipped to realize its stability. To be further strengthened stability of the truck, rear outrigger also can be equipped if the customer require. The truck can 360 ° continuously rotate.