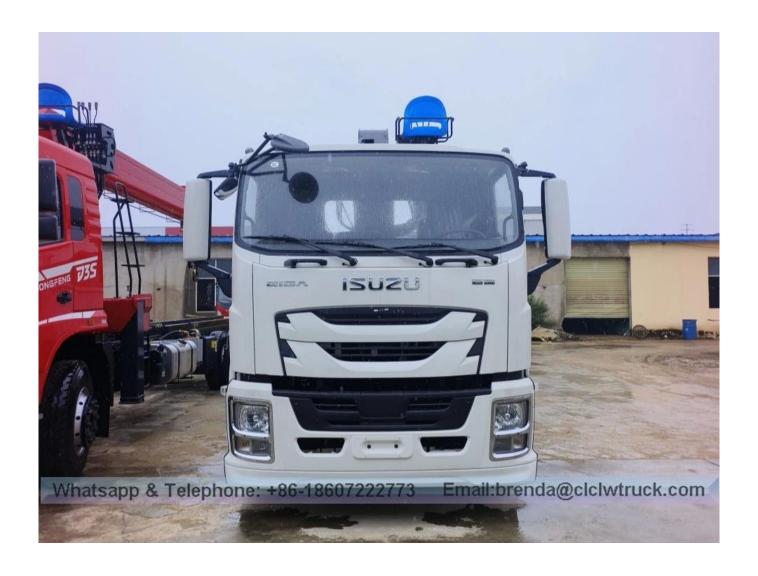

## **Truck With Crane**

| ☐Main specifications ☐   |                                           |                      |                    |                  |
|--------------------------|-------------------------------------------|----------------------|--------------------|------------------|
| Product model name       | Truck mounted crane                       |                      |                    |                  |
| Gross vehicle weight(kg) | 18000 Drive ty                            |                      | е                  | 4×2              |
| Curb weight(Kg)          | 7200 Overa                                |                      | mension (mm)       | 10500×2550×3650  |
| Number of axles          | 2 Box                                     |                      | nal dimension(mm)  | 7200×2450×550    |
| Axle load(Kg)            | 6500/11500 Wheelbas                       |                      | e(mm)              | 5550             |
| Max speed(Km/h)          | 105                                       |                      |                    |                  |
| □Chassis specifications□ |                                           |                      |                    |                  |
| Chassis model            | QL1180JQFRY                               |                      | Brand name         | ISUZU            |
| Manufacturer             | Chengli Special Purpose Vehicle Co., Ltd. |                      | Fuel type          | diesel fuel      |
| Tires No.                | 6                                         |                      | Tire specification | 295/80R22.5 18PR |
| Front track(mm)          | 1960 R                                    |                      | Rear track(mm)     | 1855             |
| Emission standard        | VI                                        |                      | Transmission       | 6J               |
| Engine Power(kw)         | 250                                       |                      |                    |                  |
| □Crane specification□    |                                           |                      |                    |                  |
| Crane model              | SQS200-4                                  | Crane brand          |                    | CLW              |
| Type of Crane            | Straight arm crane                        | Crane weight (kg)    |                    | 3800             |
| Max lifting weight[]kg[] | 8000                                      | Max lift height[]m[] |                    | 17               |
| Working radius(m)        | 15                                        | Operation method     |                    | Operation        |
| Number of arms           | 4                                         | Outrigger (pcs)      |                    | 4                |
| □Functions               |                                           |                      |                    | -                |