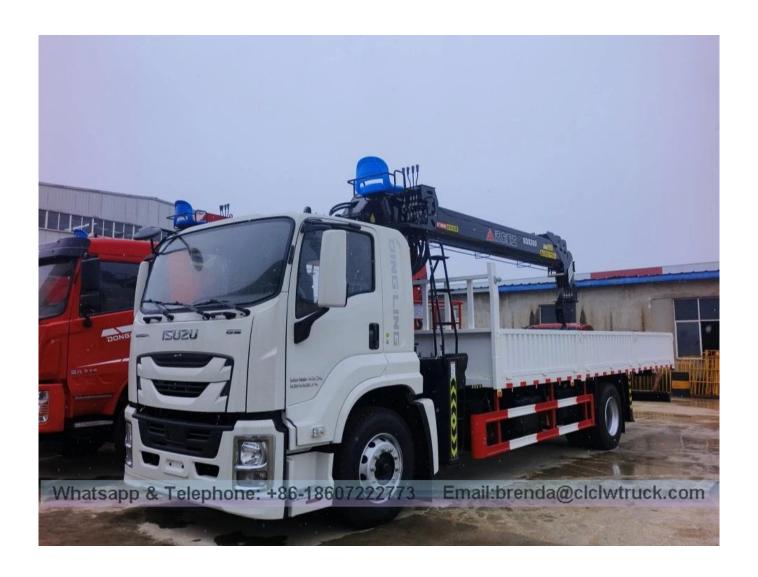

## **Truck With Crane**

| ☐Main specifications ☐   |                                           |                      |                    |                  |
|--------------------------|-------------------------------------------|----------------------|--------------------|------------------|
| Product model name       | Truck mounted crane                       |                      |                    |                  |
| Gross vehicle weight(kg) | 18000 Drive ty                            |                      | е                  | 4×2              |
| Curb weight(Kg)          | 7200 Overa                                |                      | mension (mm)       | 10500×2550×3650  |
| Number of axles          | 2 Box                                     |                      | nal dimension(mm)  | 7200×2450×550    |
| Axle load(Kg)            | 6500/11500 Wheelbas                       |                      | e(mm)              | 5550             |
| Max speed(Km/h)          | 105                                       |                      |                    |                  |
| □Chassis specifications□ |                                           |                      |                    |                  |
| Chassis model            | QL1180JQFRY                               |                      | Brand name         | ISUZU            |
| Manufacturer             | Chengli Special Purpose Vehicle Co., Ltd. |                      | Fuel type          | diesel fuel      |
| Tires No.                | 6                                         |                      | Tire specification | 295/80R22.5 18PR |
| Front track(mm)          | 1960 R                                    |                      | Rear track(mm)     | 1855             |
| Emission standard        | VI                                        |                      | Transmission       | 6J               |
| Engine Power(kw)         | 250                                       |                      |                    |                  |
| □Crane specification□    |                                           |                      |                    |                  |
| Crane model              | SQS200-4                                  | Crane brand          |                    | CLW              |
| Type of Crane            | Straight arm crane                        | Crane weight (kg)    |                    | 3800             |
| Max lifting weight[]kg[] | 8000                                      | Max lift height[]m[] |                    | 17               |
| Working radius(m)        | 15                                        | Operation method     |                    | Operation        |
| Number of arms           | 4                                         | Outrigger (pcs)      |                    | 4                |
| □Functions               |                                           |                      |                    | -                |

The truck consists of chassis, box, power take-off and crane, achieving cargo lifting and moving through hydraulic lifting and telescopic system. In general, H-type outrigger is equipped to realize its stability. To be further strengthened stability of the truck, rear outrigger also can be equipped if the customer require. The truck can 360 ° continuously rotate.