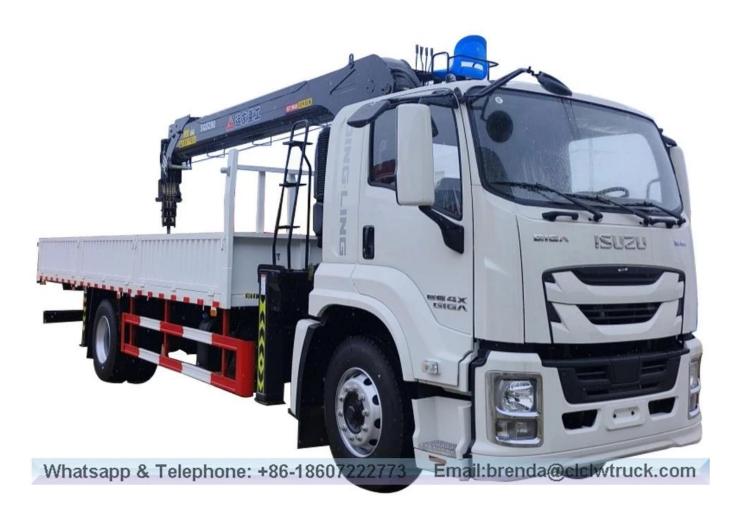

## **Truck With Crane**

| ☐Main specifications ☐   |                                           |                      |                    |                  |
|--------------------------|-------------------------------------------|----------------------|--------------------|------------------|
| Product model name       | Truck mounted crane                       |                      |                    |                  |
| Gross vehicle weight(kg) | 18000 Drive ty                            |                      | е                  | 4×2              |
| Curb weight(Kg)          | 7200 Overa                                |                      | mension (mm)       | 10500×2550×3650  |
| Number of axles          | 2 Box                                     |                      | nal dimension(mm)  | 7200×2450×550    |
| Axle load(Kg)            | 6500/11500 Wheelbas                       |                      | e(mm)              | 5550             |
| Max speed(Km/h)          | 105                                       |                      |                    |                  |
| □Chassis specifications□ |                                           |                      |                    |                  |
| Chassis model            | QL1180JQFRY                               |                      | Brand name         | ISUZU            |
| Manufacturer             | Chengli Special Purpose Vehicle Co., Ltd. |                      | Fuel type          | diesel fuel      |
| Tires No.                | 6                                         |                      | Tire specification | 295/80R22.5 18PR |
| Front track(mm)          | 1960 R                                    |                      | Rear track(mm)     | 1855             |
| Emission standard        | VI                                        |                      | Transmission       | 6J               |
| Engine Power(kw)         | 250                                       |                      |                    |                  |
| □Crane specification□    |                                           |                      |                    |                  |
| Crane model              | SQS200-4                                  | Crane brand          |                    | CLW              |
| Type of Crane            | Straight arm crane                        | Crane weight (kg)    |                    | 3800             |
| Max lifting weight[]kg[] | 8000                                      | Max lift height[]m[] |                    | 17               |
| Working radius(m)        | 15                                        | Operation method     |                    | Operation        |
| Number of arms           | 4                                         | Outrigger (pcs)      |                    | 4                |
| □Functions               |                                           |                      |                    | -                |

The truck consists of chassis, box, power take-off and crane, achieving cargo lifting and moving through hydraulic lifting and telescopic system. In general, H-type outrigger is equipped to realize its stability. To be further strengthened stability of the truck, rear outrigger also can be equipped if the customer require. The truck can 360 ° continuously rotate.