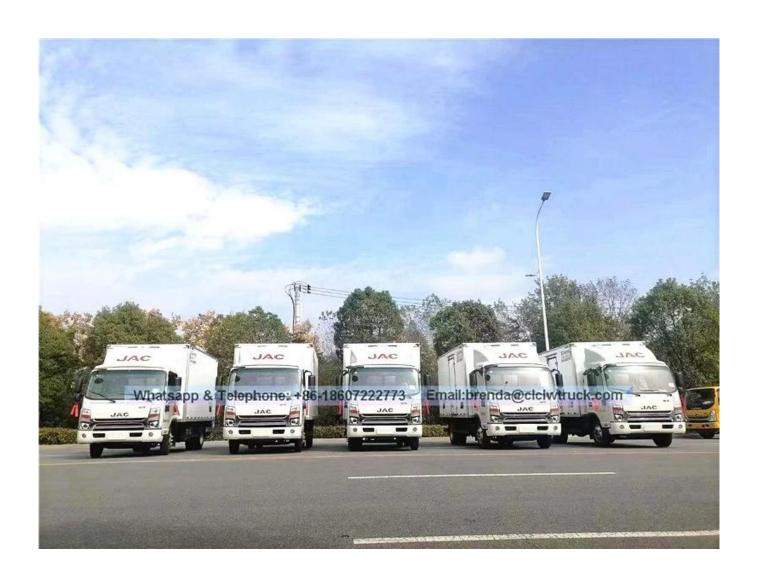

Feature and Application              |                                                                  |                                           |                       |                              |                                            |

Feature and Application
The refrigerator truck is the closed van truck that is used to transport the frozen or fresh goods. This truck is made up of vehicle chassis, Polyurethane insulation van, refrigeration unit and temperature recorder. It is commonly used to transport the frozen food, dairy products, vegetable and fruit and vaccine medicine etc. For the special requirements of trucks, such as the meat transportation, the meat hook, aluminum alloy guide rail and ventilation slots etc. parts can be chosen and installed.

## **Images**