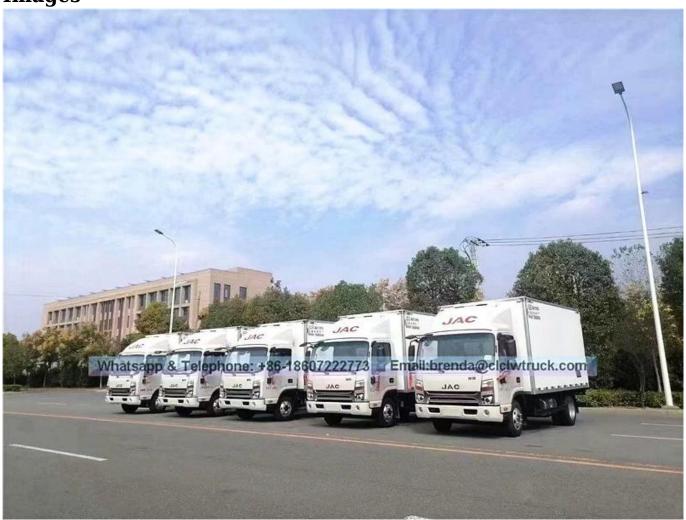

|
| Feature and Application              |                                                                  |                                           |                       |                              |                                            |

Feature and Application
The refrigerator truck is the closed van truck that is used to transport the frozen or fresh goods. This truck is made up of vehicle chassis, Polyurethane insulation van, refrigeration unit and temperature recorder. It is commonly used to transport the frozen food, dairy products, vegetable and fruit and vaccine medicine etc. For the special requirements of trucks, such as the meat transportation, the meat hook, aluminum alloy guide rail and ventilation slots etc. parts can be chosen and installed.

## **Images**