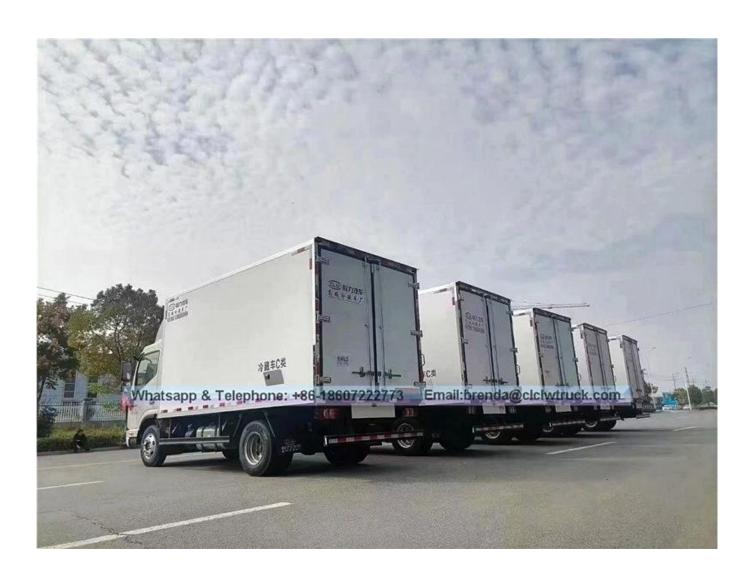

eature and Application              |                                                                  |                                           |                       |                              |                                            |

Feature and Application
The refrigerator truck is the closed van truck that is used to transport the frozen or fresh goods. This truck is made up of vehicle chassis, Polyurethane insulation van, refrigeration unit and temperature recorder. It is commonly used to transport the frozen food, dairy products, vegetable and fruit and vaccine medicine etc. For the special requirements of trucks, such as the meat transportation, the meat hook, aluminum alloy guide rail and ventilation slots etc. parts can be chosen and installed.

## **Images**