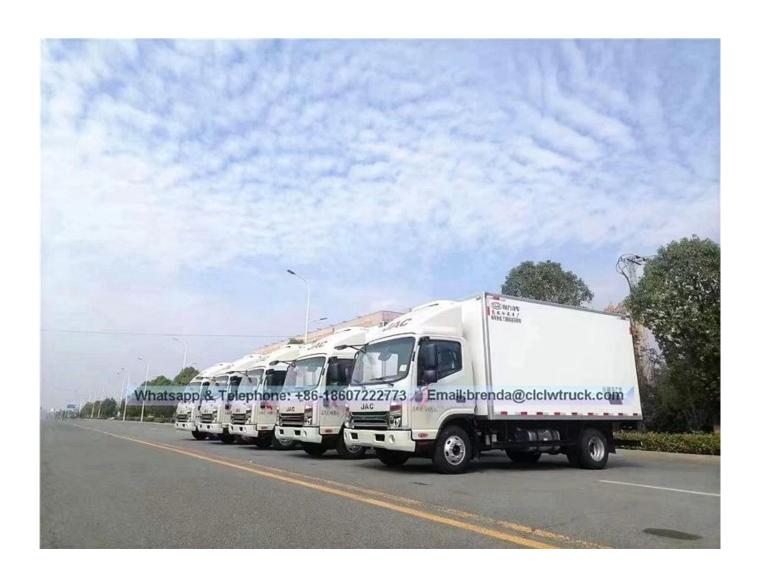

| Feature and Application              |                                                                  |                                           |                       |                              |                                            |

Feature and Application
The refrigerator truck is the closed van truck that is used to transport the frozen or fresh goods. This truck is made up of vehicle chassis, Polyurethane insulation van, refrigeration unit and temperature recorder. It is commonly used to transport the frozen food, dairy products, vegetable and fruit and vaccine medicine etc. For the special requirements of trucks, such as the meat transportation, the meat hook, aluminum alloy guide rail and ventilation slots etc. parts can be chosen and installed.

## **Images**