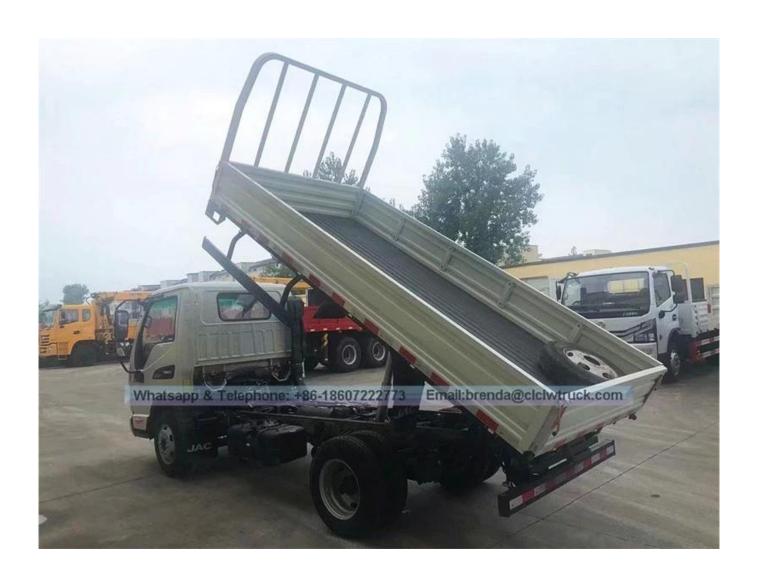

The dump truck mainly used to transport soil, sand and bulk materials.

- 1.we are professional manufacturers for the special vehicles. We can supply all brands of special trucks, such as north (beiben), Faw,ISUZU, Foton, Shacman, Sinotruck, JAC, JMC, Dongfeng
- 2. The drive type could be 4X2, 4X4, 6X2, 6X4, 6X6, 8X4
- 3.We can provide LHD (left hand drive) or RHD (right hand drive) vehicles
- 4.OEM Ability (We can produce according to your demand, the material, the size, the color and the logo is optional for you)
- 5. Fast Delivery: 1-10 working days after payment, safe and quick delivery.
- 6. Good Service: Please feel free to inquire us any problems about CLW TRUCK, you are always welcomed!

## JAC 4x2 2 ton 3 ton 4 ton Mini Dump Truck manufacturer in china

Image as below:

| le model                  | JAC                                                                                                                                | Traction system              | 4X2           |
|---------------------------|------------------------------------------------------------------------------------------------------------------------------------|------------------------------|---------------|
| Overall dimensions(mm)    | 5995×1940×2340                                                                                                                     | Fact loading(kg)             | 3500-5000     |
| Mass in working order(kg) | Appro×2750                                                                                                                         | Body internal dimensions(mm) | 3300×1880×600 |
| Wheelbase(mm)             | 3300                                                                                                                               | F/R track base(mm)           | 1506/1466     |
| Approach/departure angle  | 19/12                                                                                                                              | Max speed(km/h)              | 90            |
| Tire specification        | 7.00-16                                                                                                                            | Engine type                  | CY4102-CE4F   |
| Equipment                 | Equipped with dustbin, hydraulic system and operating system Pressure is large, operation is convenient and security is dependable |                              |               |