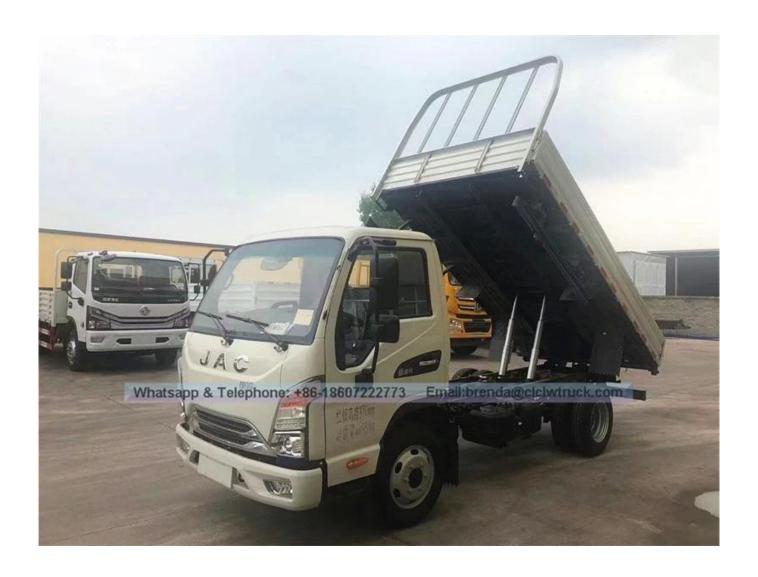

The dump truck mainly used to transport soil, sand and bulk materials.

- 1.we are professional manufacturers for the special vehicles. We can supply all brands of special trucks, such as north (beiben), Faw,ISUZU, Foton, Shacman, Sinotruck, JAC, JMC, Dongfeng
- 2. The drive type could be 4X2, 4X4, 6X2, 6X4, 6X6, 8X4
- 3.We can provide LHD (left hand drive) or RHD (right hand drive) vehicles
- 4.OEM Ability (We can produce according to your demand, the material, the size, the color and the logo is optional for you)
- 5. Fast Delivery: 1-10 working days after payment, safe and quick delivery.
- 6. Good Service: Please feel free to inquire us any problems about CLW TRUCK, you are always welcomed!

## JAC 4x2 2 ton 3 ton 4 ton Mini Dump Truck manufacturer in china

Image as below:

| le model                  | JAC                                                                                                                                | Traction system              | 4X2           |
|---------------------------|------------------------------------------------------------------------------------------------------------------------------------|------------------------------|---------------|
| Overall dimensions(mm)    | 5995×1940×2340                                                                                                                     | Fact loading(kg)             | 3500-5000     |
| Mass in working order(kg) | Appro×2750                                                                                                                         | Body internal dimensions(mm) | 3300×1880×600 |
| Wheelbase(mm)             | 3300                                                                                                                               | F/R track base(mm)           | 1506/1466     |
| Approach/departure angle  | 19/12                                                                                                                              | Max speed(km/h)              | 90            |
| Tire specification        | 7.00-16                                                                                                                            | Engine type                  | CY4102-CE4F   |
| Equipment                 | Equipped with dustbin, hydraulic system and operating system Pressure is large, operation is convenient and security is dependable |                              |               |