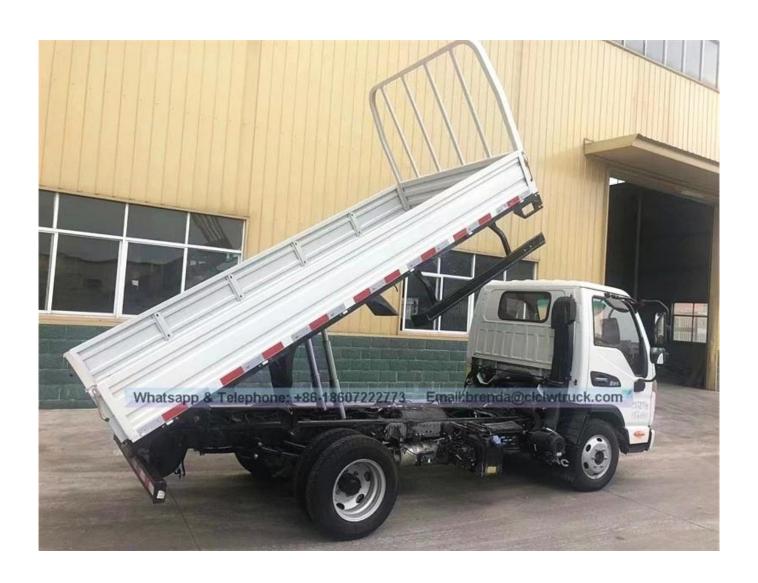

The dump truck mainly used to transport soil, sand and bulk materials.

- 1.we are professional manufacturers for the special vehicles. We can supply all brands of special trucks, such as north (beiben), Faw,ISUZU, Foton, Shacman, Sinotruck, JAC, JMC, Dongfeng
- 2. The drive type could be 4X2, 4X4, 6X2, 6X4, 6X6, 8X4
- 3.We can provide LHD (left hand drive) or RHD (right hand drive) vehicles
- 4.OEM Ability (We can produce according to your demand, the material, the size, the color and the logo is optional for you)
- 5. Fast Delivery: 1-10 working days after payment, safe and quick delivery.
- 6. Good Service: Please feel free to inquire us any problems about CLW TRUCK, you are always welcomed!

## JAC 4x2 2 ton 3 ton 4 ton Mini Dump Truck manufacturer in china

Image as below:

| le model                  | JAC                                                                                                                                | Traction system              | 4X2           |
|---------------------------|------------------------------------------------------------------------------------------------------------------------------------|------------------------------|---------------|
| Overall dimensions(mm)    | 5995×1940×2340                                                                                                                     | Fact loading(kg)             | 3500-5000     |
| Mass in working order(kg) | Appro×2750                                                                                                                         | Body internal dimensions(mm) | 3300×1880×600 |
| Wheelbase(mm)             | 3300                                                                                                                               | F/R track base(mm)           | 1506/1466     |
| Approach/departure angle  | 19/12                                                                                                                              | Max speed(km/h)              | 90            |
| Tire specification        | 7.00-16                                                                                                                            | Engine type                  | CY4102-CE4F   |
| Equipment                 | Equipped with dustbin, hydraulic system and operating system Pressure is large, operation is convenient and security is dependable |                              |               |