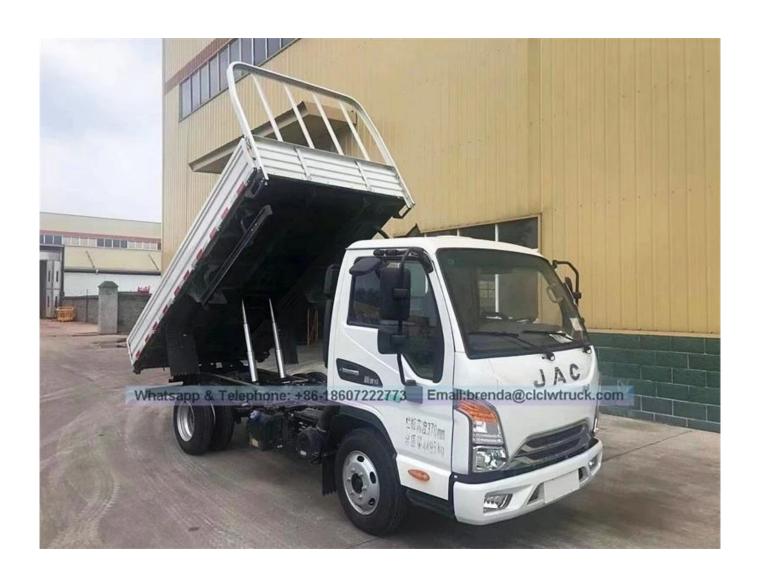

The dump truck mainly used to transport soil, sand and bulk materials.

- 1.we are professional manufacturers for the special vehicles. We can supply all brands of special trucks, such as north (beiben), Faw,ISUZU, Foton, Shacman, Sinotruck, JAC, JMC, Dongfeng
- 2. The drive type could be 4X2, 4X4, 6X2, 6X4, 6X6, 8X4
- 3.We can provide LHD (left hand drive) or RHD (right hand drive) vehicles
- 4.OEM Ability (We can produce according to your demand, the material, the size, the color and the logo is optional for you)
- 5. Fast Delivery: 1-10 working days after payment, safe and quick delivery.
- 6. Good Service: Please feel free to inquire us any problems about CLW TRUCK, you are always welcomed!

## JAC 4x2 2 ton 3 ton 4 ton Mini Dump Truck manufacturer in china

Image as below:

| le model                  | JAC                                                                                                                                | Traction system              | 4X2           |
|---------------------------|------------------------------------------------------------------------------------------------------------------------------------|------------------------------|---------------|
| Overall dimensions(mm)    | 5995×1940×2340                                                                                                                     | Fact loading(kg)             | 3500-5000     |
| Mass in working order(kg) | Appro×2750                                                                                                                         | Body internal dimensions(mm) | 3300×1880×600 |
| Wheelbase(mm)             | 3300                                                                                                                               | F/R track base(mm)           | 1506/1466     |
| Approach/departure angle  | 19/12                                                                                                                              | Max speed(km/h)              | 90            |
| Tire specification        | 7.00-16                                                                                                                            | Engine type                  | CY4102-CE4F   |
| Equipment                 | Equipped with dustbin, hydraulic system and operating system Pressure is large, operation is convenient and security is dependable |                              |               |