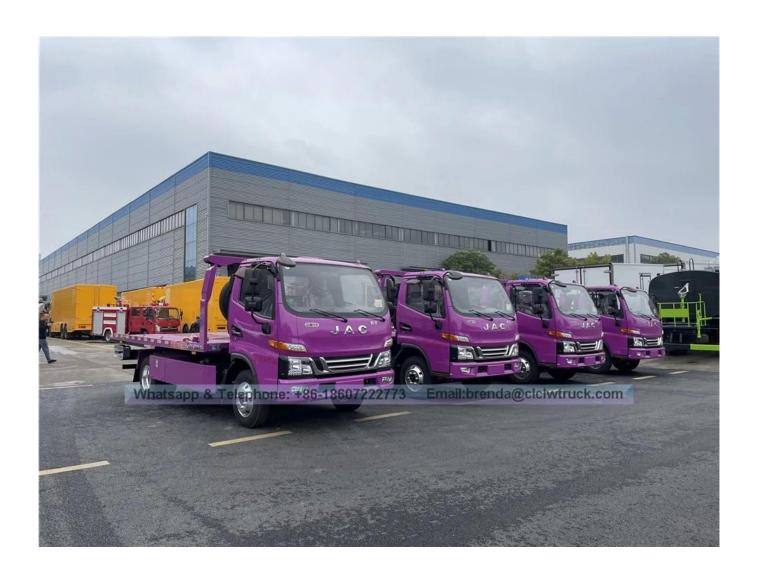

|                                                                   |  |  |
| Wrecker Truck Instruction                                                     |              |                                                                               |                   |                       |                     |                      |                                                                   |  |  |
| The full name of wrecker truck is named choice for road management department |              |                                                                               |                   |                       |                     |                      | function and can carry two cars at the same time. It is the ideal |  |  |

## Reference picture[]













### LOGISTICS







## FAQ

#### 1. Q: How does your factory do regarding quality control?

A: In order to ensure that the qualification rate of products, we have a professional engineer team of product inspection control to guarantee the quality.

### 2. Q: How long is the warranty period?

A: All of our trucks have one year warranty or 25000KM since you get the truck

#### 3. Q: What's the main market of your company?

A: We have customers all over the world. And our main market is Africa. All the individuals and units are my partners who have a demand of china's high quality automobile industry product.

# 4. Q: How much the production capacity and supply capacity of your factory for one year?

A: This depends on your needs. 10 years of spare parts sales experience makes us