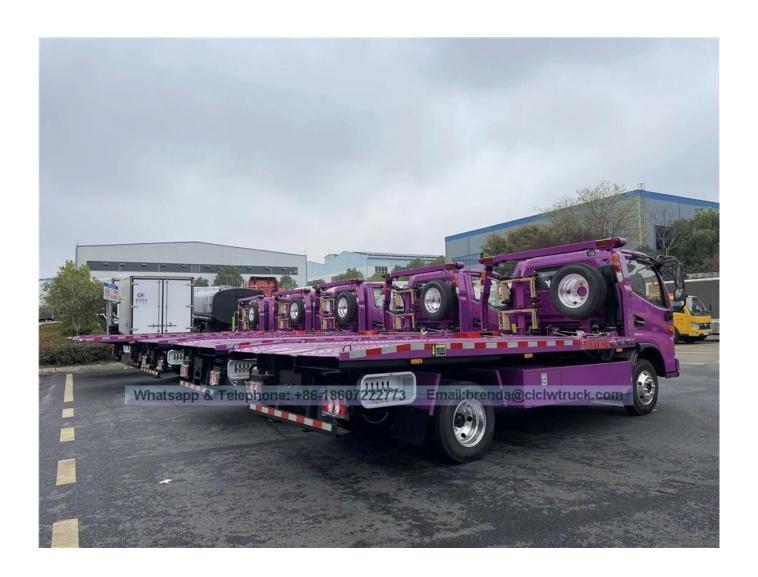

|                                                                   |  |  |
| Wrecker Truck Instruction                                                     |              |                                                                               |                   |                       |                     |                      |                                                                   |  |  |
| The full name of wrecker truck is named choice for road management department |              |                                                                               |                   |                       |                     |                      | function and can carry two cars at the same time. It is the ideal |  |  |

## Reference picture[]













### LOGISTICS







## FAQ

#### 1. Q: How does your factory do regarding quality control?

A: In order to ensure that the qualification rate of products, we have a professional engineer team of product inspection control to guarantee the quality.

### 2. Q: How long is the warranty period?

A: All of our trucks have one year warranty or 25000KM since you get the truck

#### 3. Q: What's the main market of your company?

A: We have customers all over the world. And our main market is Africa. All the individuals and units are my partners who have a demand of china's high quality automobile industry product.

# 4. Q: How much the production capacity and supply capacity of your factory for one year?

A: This depends on your needs. 10 years of spare parts sales experience makes us have