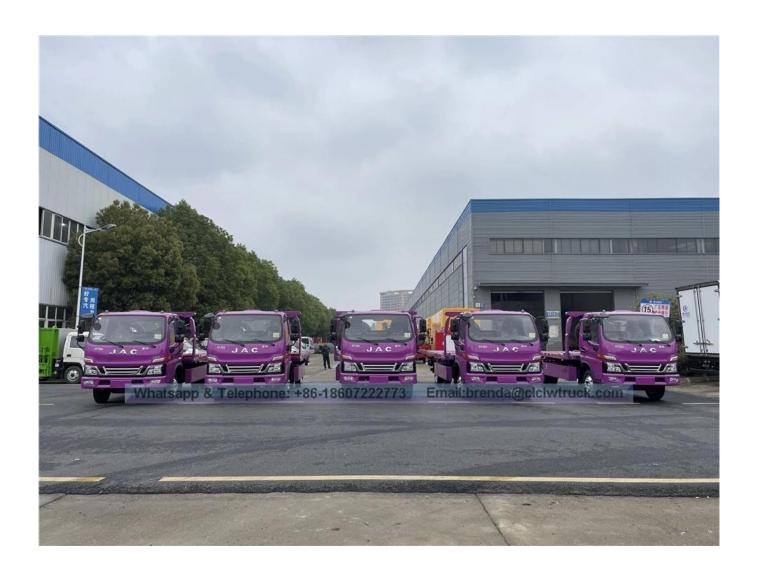

|                                                                   |  |  |
| Wrecker Truck Instruction                                                     |              |                                                                               |                   |                       |                     |                      |                                                                   |  |  |
| The full name of wrecker truck is named choice for road management department |              |                                                                               |                   |                       |                     |                      | function and can carry two cars at the same time. It is the ideal |  |  |

## Reference picture[]













### LOGISTICS







## FAQ

#### 1. Q: How does your factory do regarding quality control?

A: In order to ensure that the qualification rate of products, we have a professional engineer team of product inspection control to guarantee the quality.

### 2. Q: How long is the warranty period?

A: All of our trucks have one year warranty or 25000KM since you get the truck

#### 3. Q: What's the main market of your company?

A: We have customers all over the world. And our main market is Africa. All the individuals and units are my partners who have a demand of china's high quality automobile industry product.

# 4. Q: How much the production capacity and supply capacity of your factory for one year?

A: This depends on your needs. 10 years of spare parts sales experience makes us hav