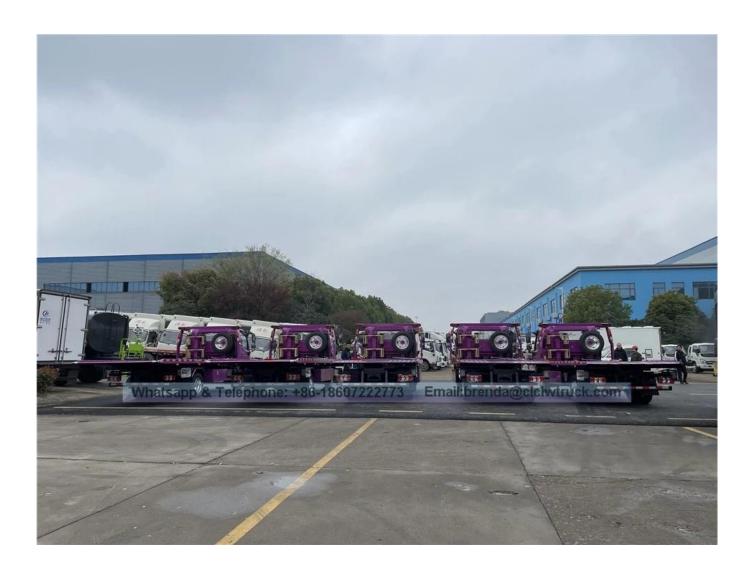

|                                                                   |  |  |
| Wrecker Truck Instruction                                                     |              |                                                                               |                   |                       |                     |                      |                                                                   |  |  |
| The full name of wrecker truck is named choice for road management department |              |                                                                               |                   |                       |                     |                      | function and can carry two cars at the same time. It is the ideal |  |  |

## Reference picture[]













### LOGISTICS







## FAQ

#### 1. Q: How does your factory do regarding quality control?

A: In order to ensure that the qualification rate of products, we have a professional engineer team of product inspection control to guarantee the quality.

### 2. Q: How long is the warranty period?

A: All of our trucks have one year warranty or 25000KM since you get the truck

#### 3. Q: What's the main market of your company?

A: We have customers all over the world. And our main market is Africa. All the individuals and units are my partners who have a demand of china's high quality automobile industry product.

# 4. Q: How much the production capacity and supply capacity of your factory for one year?

A: This depends on your needs. 10 years of spare parts sales experience makes us have a