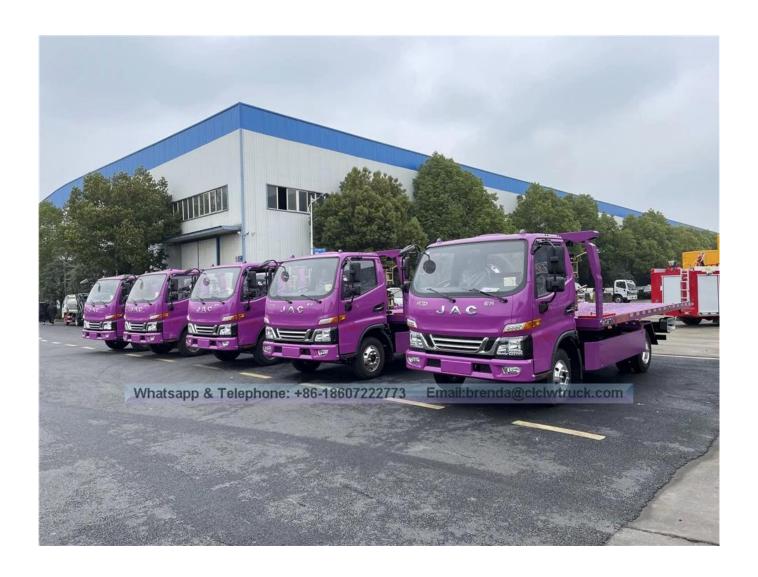

|                                                                   |  |  |
| Wrecker Truck Instruction                                                     |              |                                                                               |                   |                       |                     |                      |                                                                   |  |  |
| The full name of wrecker truck is named choice for road management department |              |                                                                               |                   |                       |                     |                      | function and can carry two cars at the same time. It is the ideal |  |  |

## Reference picture[]













### LOGISTICS







## FAQ

#### 1. Q: How does your factory do regarding quality control?

A: In order to ensure that the qualification rate of products, we have a professional engineer team of product inspection control to guarantee the quality.

### 2. Q: How long is the warranty period?

A: All of our trucks have one year warranty or 25000KM since you get the truck

#### 3. Q: What's the main market of your company?

A: We have customers all over the world. And our main market is Africa. All the individuals and units are my partners who have a demand of china's high quality automobile industry product.

# 4. Q: How much the production capacity and supply capacity of your factory for one year?

A: This depends on your needs. 10 years of spare parts sales experience makes us h