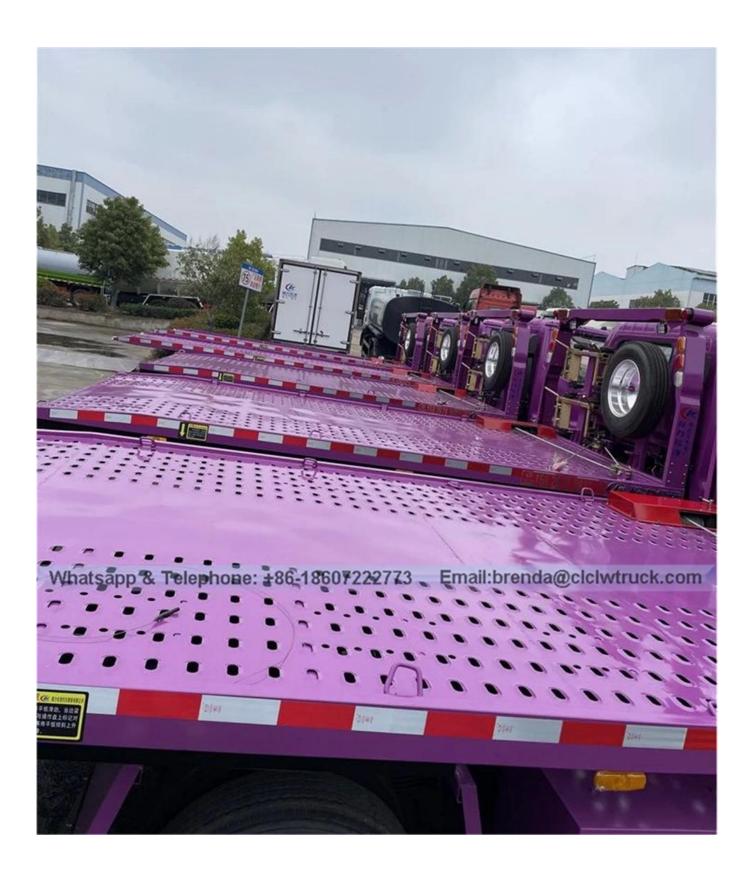

|                                                                   |  |  |
| Wrecker Truck Instruction                                                     |              |                                                                               |                   |                       |                     |                      |                                                                   |  |  |
| The full name of wrecker truck is named choice for road management department |              |                                                                               |                   |                       |                     |                      | function and can carry two cars at the same time. It is the ideal |  |  |

## Reference picture[]













### LOGISTICS







## FAQ

#### 1. Q: How does your factory do regarding quality control?

A: In order to ensure that the qualification rate of products, we have a professional engineer team of product inspection control to guarantee the quality.

### 2. Q: How long is the warranty period?

A: All of our trucks have one year warranty or 25000KM since you get the truck

#### 3. Q: What's the main market of your company?

A: We have customers all over the world. And our main market is Africa. All the individuals and units are my partners who have a demand of china's high quality automobile industry product.

# 4. Q: How much the production capacity and supply capacity of your factory for one year?

A: This depends on your needs. 10 years of spare parts sales experience makes us have a sm