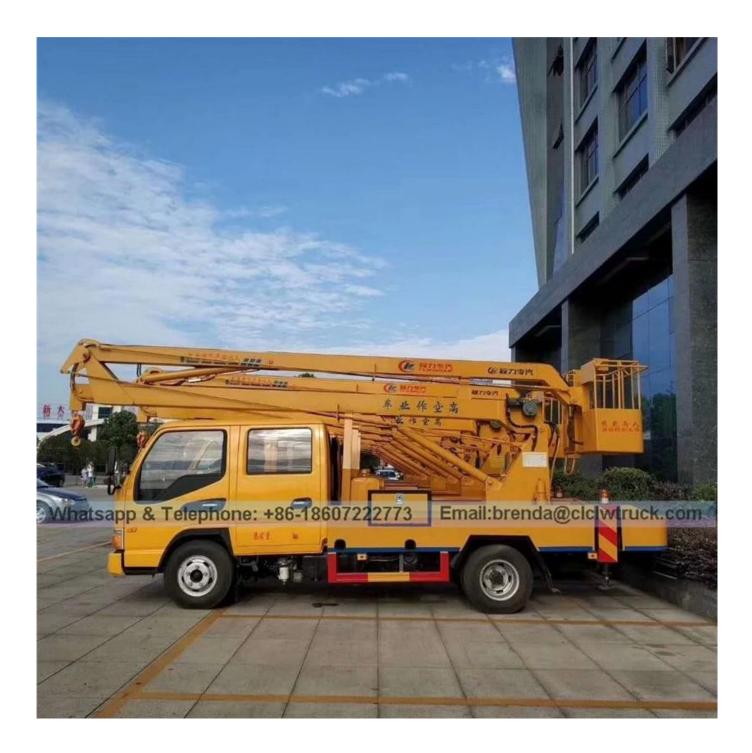

JAC Bucket Lift Truck, Cherry Picker China Supplier, Overhead Working Truck China Manufacturer

## Product Image