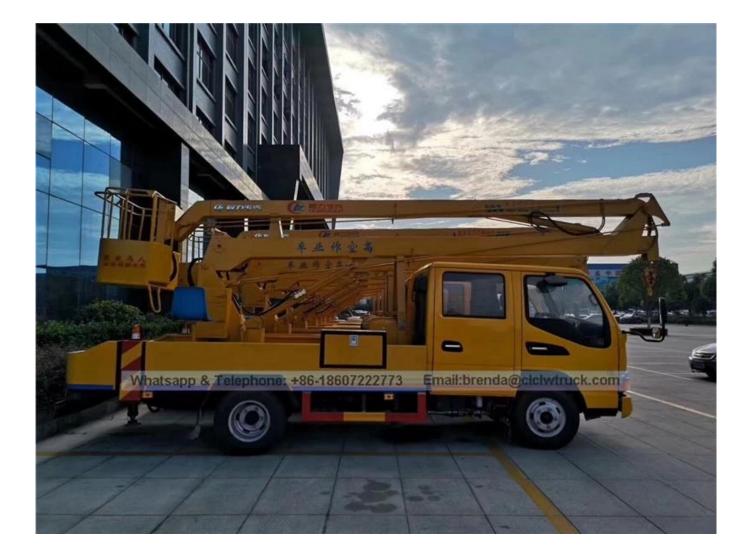

## **Technical Specification**

| Item                         | Unit                                                          | Specification                                  |
|------------------------------|---------------------------------------------------------------|------------------------------------------------|
| Product name                 |                                                               | high-altitude truck                            |
| Chassis model                |                                                               | HFC1073R83K1C3                                 |
| Gross weight                 | Kg                                                            | 6200                                           |
| Curb weight                  | Kg                                                            | 5875                                           |
| Overall dimension            | mm                                                            | 7530×1980×3120                                 |
| wheelbase                    | mm                                                            | 3360                                           |
| Approach/departure angle     | 0                                                             | 24/11                                          |
| Engine model                 |                                                               | HFC4DA1-2C                                     |
| Engine manufacturer          |                                                               | AnHui Jianghuai Automobile Co.,Ltd             |
| Transmission                 |                                                               | 5 gears                                        |
| Cabin                        |                                                               | With luxurious interior trim, double seat, air |
|                              |                                                               | conditioning.                                  |
| Cab seat( man)               |                                                               | 2+3                                            |
| Emission standard            |                                                               | Euro IV                                        |
| Displacement / Power         | ml/kw                                                         | 2771 / 88                                      |
| Tire specification / Number  | pcs                                                           | 7.00R16 14PR / 6                               |
| Max speed                    | km/h                                                          | 98                                             |
| Max working height           | m                                                             | 14                                             |
| Rated platform load          | kg                                                            | 200                                            |
| Rated manned platform        | man                                                           | 2                                              |
| Slewing angle[]Left[]Right[] | 0                                                             | 360                                            |
| Outrigger type / Q'ty        | pcs                                                           | H-type, 4 pcs                                  |
| Remark                       | The whole truck is operated through upper and lower hydraulic |                                                |
|                              | operation, equipped with hook.                                |                                                |

## Product Image