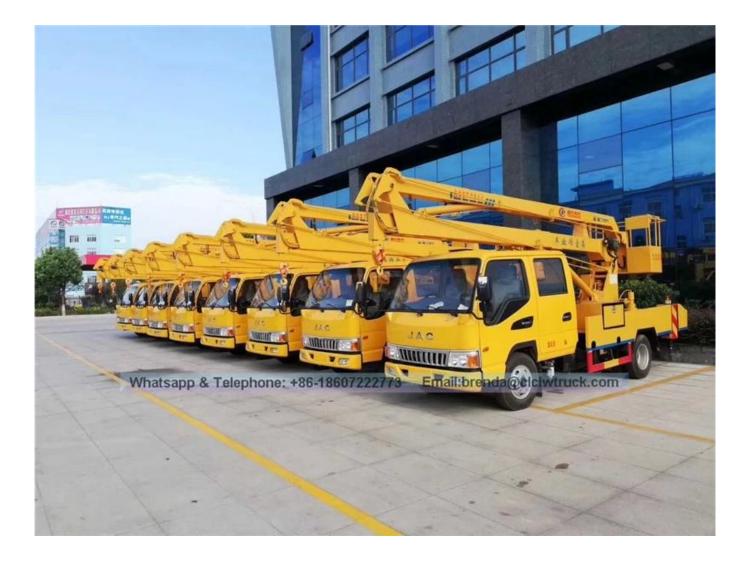

| 2                                              |
| Slewing angle[]Left[]Right[] | 0                                                             | 360                                            |
| Outrigger type / Q'ty        | pcs                                                           | H-type, 4 pcs                                  |
| Remark                       | The whole truck is operated through upper and lower hydraulic |                                                |
|                              | operation, equipped with hook.                                |                                                |

JAC Bucket Lift Truck, Cherry Picker China Supplier, Overhead Working Truck China Manufacturer

## Product Image