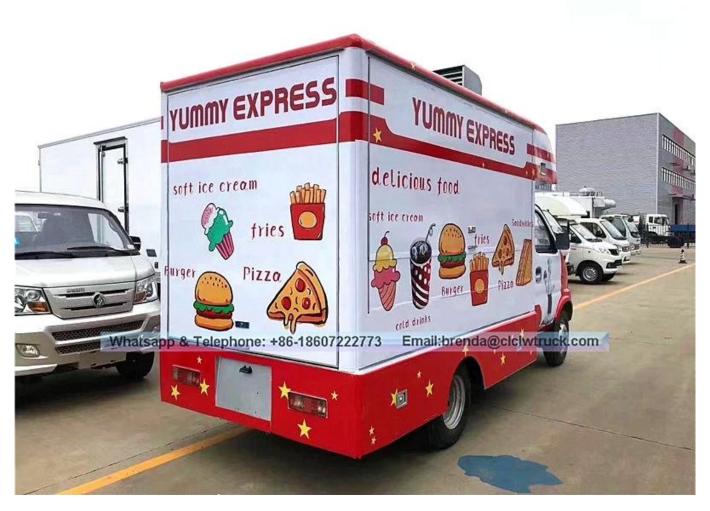

## 1.Image Down as Equipment show:

2. Mobile food truck - colored and multifunction truck .