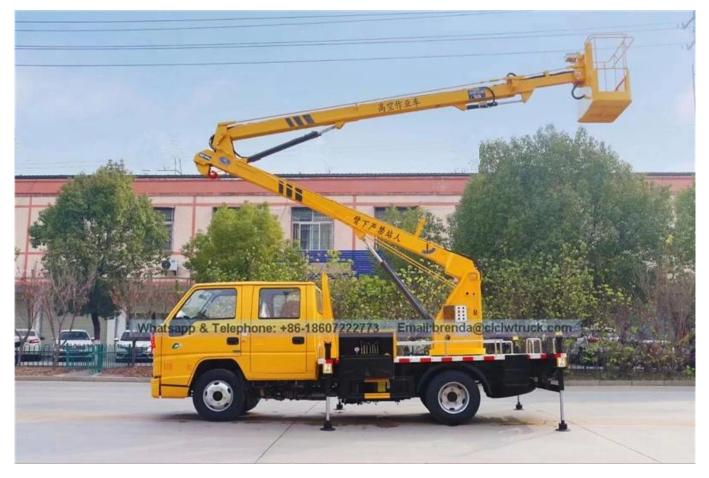

## Technical Specification

| Item                             | Unit                                                                                         | Specification                                                     |
|----------------------------------|----------------------------------------------------------------------------------------------|-------------------------------------------------------------------|
| Product name                     |                                                                                              | CSC5060JGKJ16 high-altitude truck                                 |
| Chassis model                    |                                                                                              | JX1060TSG24                                                       |
| Gross weight                     | kg                                                                                           | 5835                                                              |
| Curb weight                      | ng                                                                                           | 5510                                                              |
| Overall dimension                | m m                                                                                          | 7600×2000×3050                                                    |
| wheelbase                        | mm                                                                                           | 3360                                                              |
| Approach/departure<br>angle      | 0                                                                                            | 27/14                                                             |
| Engine model                     |                                                                                              | JX493ZLQ4                                                         |
| Engine manufacturer              |                                                                                              | Jiangling Motors Corporation, Ltd                                 |
| Transmission                     |                                                                                              | 5 gears                                                           |
| Cabin                            |                                                                                              | Double cab, air conditioning can be equiped if customer requires. |
| Emission standard                |                                                                                              | Euro IV                                                           |
| Displacement / Power             | ml/kw                                                                                        | 2771 / 80                                                         |
| Tire specification / Number      | pcs                                                                                          | 7.00R16LT / 6                                                     |
| Max speed                        | km/h                                                                                         | 90                                                                |
| Max working height               | m                                                                                            | 16                                                                |
| Rated platform load              | kg                                                                                           | 200                                                               |
| Rated manned platform            | man                                                                                          | 2                                                                 |
| Slewing angle[Left[Right]        | 0                                                                                            | 360                                                               |
| Outrigger type / Q'ty            | pcs                                                                                          | H-type, 4 pcs                                                     |
| Remark                           | The whole truck is operated through upper and lower hydraulic operation, equipped with hook. |                                                                   |
| IMC 16 Meters High Working Truck |                                                                                              |                                                                   |

JMC 16 Meters High Working Truck

Product Image: