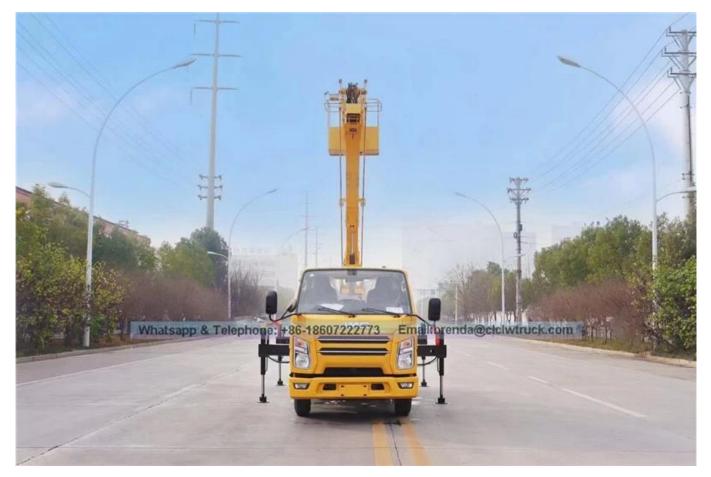

## Technical Specification

| Item                             | Unit                                                                                         | Specification                                                     |
|----------------------------------|----------------------------------------------------------------------------------------------|-------------------------------------------------------------------|
| Product name                     |                                                                                              | CSC5060JGKJ16 high-altitude truck                                 |
| Chassis model                    |                                                                                              | JX1060TSG24                                                       |
| Gross weight                     | kg                                                                                           | 5835                                                              |
| Curb weight                      | ng                                                                                           | 5510                                                              |
| Overall dimension                | m m                                                                                          | 7600×2000×3050                                                    |
| wheelbase                        | mm                                                                                           | 3360                                                              |
| Approach/departure<br>angle      | 0                                                                                            | 27/14                                                             |
| Engine model                     |                                                                                              | JX493ZLQ4                                                         |
| Engine manufacturer              |                                                                                              | Jiangling Motors Corporation, Ltd                                 |
| Transmission                     |                                                                                              | 5 gears                                                           |
| Cabin                            |                                                                                              | Double cab, air conditioning can be equiped if customer requires. |
| Emission standard                |                                                                                              | Euro IV                                                           |
| Displacement / Power             | ml/kw                                                                                        | 2771 / 80                                                         |
| Tire specification / Number      | pcs                                                                                          | 7.00R16LT / 6                                                     |
| Max speed                        | km/h                                                                                         | 90                                                                |
| Max working height               | m                                                                                            | 16                                                                |
| Rated platform load              | kg                                                                                           | 200                                                               |
| Rated manned platform            | man                                                                                          | 2                                                                 |
| Slewing angle[Left[Right]        | 0                                                                                            | 360                                                               |
| Outrigger type / Q'ty            | pcs                                                                                          | H-type, 4 pcs                                                     |
| Remark                           | The whole truck is operated through upper and lower hydraulic operation, equipped with hook. |                                                                   |
| IMC 16 Meters High Working Truck |                                                                                              |                                                                   |

JMC 16 Meters High Working Truck

Product Image: