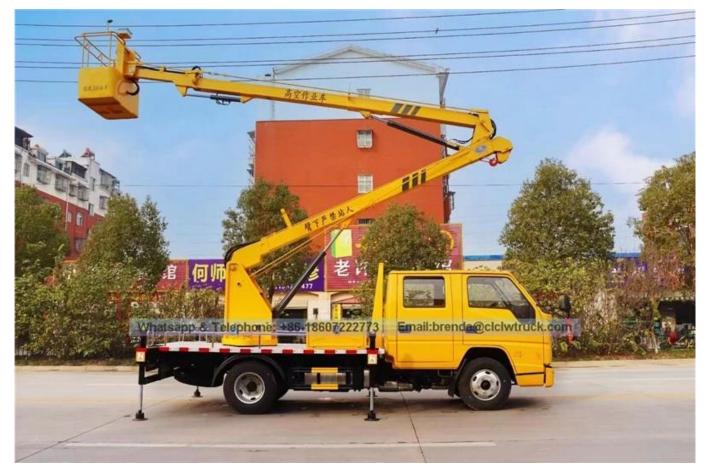

## Technical Specification

| Item                             | Unit                                                                                         | Specification                                                     |
|----------------------------------|----------------------------------------------------------------------------------------------|-------------------------------------------------------------------|
| Product name                     |                                                                                              | CSC5060JGKJ16 high-altitude truck                                 |
| Chassis model                    |                                                                                              | JX1060TSG24                                                       |
| Gross weight                     | kg                                                                                           | 5835                                                              |
| Curb weight                      | ng                                                                                           | 5510                                                              |
| Overall dimension                | m m                                                                                          | 7600×2000×3050                                                    |
| wheelbase                        | mm                                                                                           | 3360                                                              |
| Approach/departure<br>angle      | 0                                                                                            | 27/14                                                             |
| Engine model                     |                                                                                              | JX493ZLQ4                                                         |
| Engine manufacturer              |                                                                                              | Jiangling Motors Corporation, Ltd                                 |
| Transmission                     |                                                                                              | 5 gears                                                           |
| Cabin                            |                                                                                              | Double cab, air conditioning can be equiped if customer requires. |
| Emission standard                |                                                                                              | Euro IV                                                           |
| Displacement / Power             | ml/kw                                                                                        | 2771 / 80                                                         |
| Tire specification / Number      | pcs                                                                                          | 7.00R16LT / 6                                                     |
| Max speed                        | km/h                                                                                         | 90                                                                |
| Max working height               | m                                                                                            | 16                                                                |
| Rated platform load              | kg                                                                                           | 200                                                               |
| Rated manned platform            | man                                                                                          | 2                                                                 |
| Slewing angle[Left[Right]        | 0                                                                                            | 360                                                               |
| Outrigger type / Q'ty            | pcs                                                                                          | H-type, 4 pcs                                                     |
| Remark                           | The whole truck is operated through upper and lower hydraulic operation, equipped with hook. |                                                                   |
| IMC 16 Meters High Working Truck |                                                                                              |                                                                   |

JMC 16 Meters High Working Truck

Product Image: