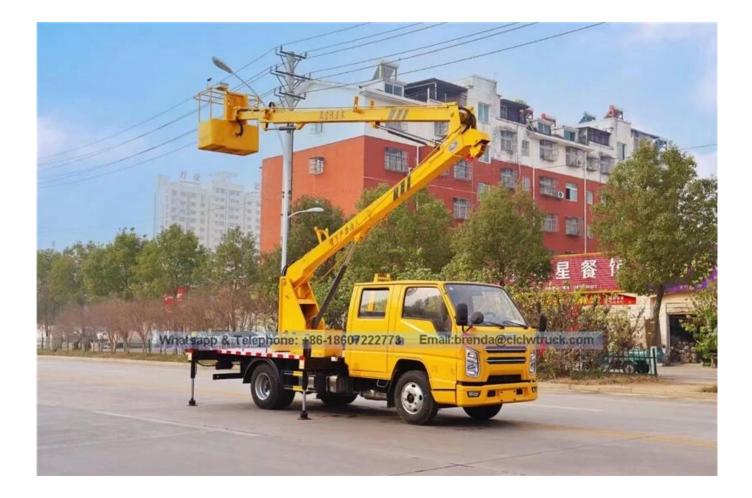

## Technical Specification

| Item                             | Unit                                                                                         | Specification                                                     |
|----------------------------------|----------------------------------------------------------------------------------------------|-------------------------------------------------------------------|
| Product name                     |                                                                                              | CSC5060JGKJ16 high-altitude truck                                 |
| Chassis model                    |                                                                                              | JX1060TSG24                                                       |
| Gross weight                     | kg                                                                                           | 5835                                                              |
| Curb weight                      | ng                                                                                           | 5510                                                              |
| Overall dimension                | m m                                                                                          | 7600×2000×3050                                                    |
| wheelbase                        | mm                                                                                           | 3360                                                              |
| Approach/departure<br>angle      | 0                                                                                            | 27/14                                                             |
| Engine model                     |                                                                                              | JX493ZLQ4                                                         |
| Engine manufacturer              |                                                                                              | Jiangling Motors Corporation, Ltd                                 |
| Transmission                     |                                                                                              | 5 gears                                                           |
| Cabin                            |                                                                                              | Double cab, air conditioning can be equiped if customer requires. |
| Emission standard                |                                                                                              | Euro IV                                                           |
| Displacement / Power             | ml/kw                                                                                        | 2771 / 80                                                         |
| Tire specification / Number      | pcs                                                                                          | 7.00R16LT / 6                                                     |
| Max speed                        | km/h                                                                                         | 90                                                                |
| Max working height               | m                                                                                            | 16                                                                |
| Rated platform load              | kg                                                                                           | 200                                                               |
| Rated manned platform            | man                                                                                          | 2                                                                 |
| Slewing angle[Left[Right]        | 0                                                                                            | 360                                                               |
| Outrigger type / Q'ty            | pcs                                                                                          | H-type, 4 pcs                                                     |
| Remark                           | The whole truck is operated through upper and lower hydraulic operation, equipped with hook. |                                                                   |
| IMC 16 Meters High Working Truck |                                                                                              |                                                                   |

JMC 16 Meters High Working Truck

Product Image: