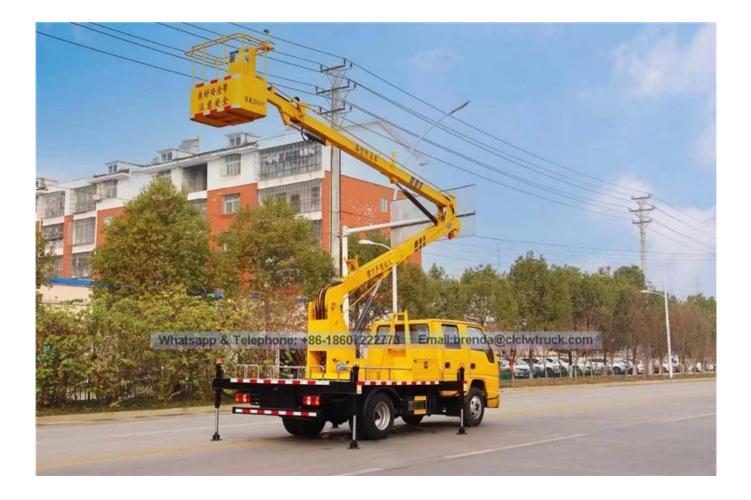

## Technical Specification

| Item                             | Unit                                                                                         | Specification                                                     |
|----------------------------------|----------------------------------------------------------------------------------------------|-------------------------------------------------------------------|
| Product name                     |                                                                                              | CSC5060JGKJ16 high-altitude truck                                 |
| Chassis model                    |                                                                                              | JX1060TSG24                                                       |
| Gross weight                     | kg                                                                                           | 5835                                                              |
| Curb weight                      | ng                                                                                           | 5510                                                              |
| Overall dimension                | m m                                                                                          | 7600×2000×3050                                                    |
| wheelbase                        | mm                                                                                           | 3360                                                              |
| Approach/departure<br>angle      | 0                                                                                            | 27/14                                                             |
| Engine model                     |                                                                                              | JX493ZLQ4                                                         |
| Engine manufacturer              |                                                                                              | Jiangling Motors Corporation, Ltd                                 |
| Transmission                     |                                                                                              | 5 gears                                                           |
| Cabin                            |                                                                                              | Double cab, air conditioning can be equiped if customer requires. |
| Emission standard                |                                                                                              | Euro IV                                                           |
| Displacement / Power             | ml/kw                                                                                        | 2771 / 80                                                         |
| Tire specification / Number      | pcs                                                                                          | 7.00R16LT / 6                                                     |
| Max speed                        | km/h                                                                                         | 90                                                                |
| Max working height               | m                                                                                            | 16                                                                |
| Rated platform load              | kg                                                                                           | 200                                                               |
| Rated manned platform            | man                                                                                          | 2                                                                 |
| Slewing angle[Left[Right]        | 0                                                                                            | 360                                                               |
| Outrigger type / Q'ty            | pcs                                                                                          | H-type, 4 pcs                                                     |
| Remark                           | The whole truck is operated through upper and lower hydraulic operation, equipped with hook. |                                                                   |
| IMC 16 Meters High Working Truck |                                                                                              |                                                                   |

JMC 16 Meters High Working Truck

Product Image: