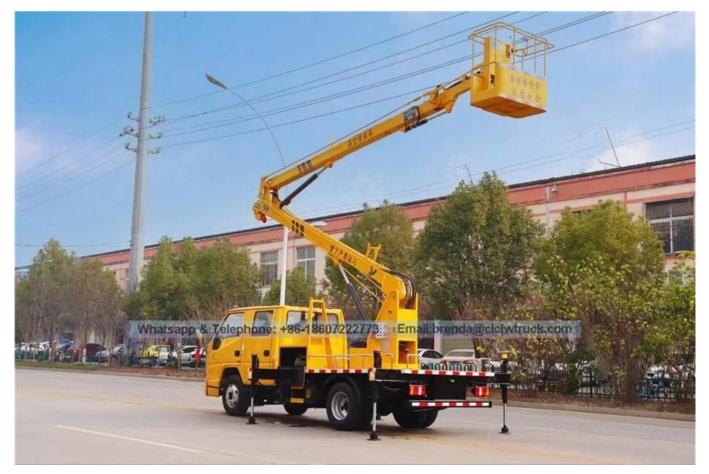

## Technical Specification

| Item                             | Unit                                                                                         | Specification                                                     |
|----------------------------------|----------------------------------------------------------------------------------------------|-------------------------------------------------------------------|
| Product name                     |                                                                                              | CSC5060JGKJ16 high-altitude truck                                 |
| Chassis model                    |                                                                                              | JX1060TSG24                                                       |
| Gross weight                     | kg                                                                                           | 5835                                                              |
| Curb weight                      | ng                                                                                           | 5510                                                              |
| Overall dimension                | m m                                                                                          | 7600×2000×3050                                                    |
| wheelbase                        | mm                                                                                           | 3360                                                              |
| Approach/departure<br>angle      | 0                                                                                            | 27/14                                                             |
| Engine model                     |                                                                                              | JX493ZLQ4                                                         |
| Engine manufacturer              |                                                                                              | Jiangling Motors Corporation, Ltd                                 |
| Transmission                     |                                                                                              | 5 gears                                                           |
| Cabin                            |                                                                                              | Double cab, air conditioning can be equiped if customer requires. |
| Emission standard                |                                                                                              | Euro IV                                                           |
| Displacement / Power             | ml/kw                                                                                        | 2771 / 80                                                         |
| Tire specification / Number      | pcs                                                                                          | 7.00R16LT / 6                                                     |
| Max speed                        | km/h                                                                                         | 90                                                                |
| Max working height               | m                                                                                            | 16                                                                |
| Rated platform load              | kg                                                                                           | 200                                                               |
| Rated manned platform            | man                                                                                          | 2                                                                 |
| Slewing angle[Left[Right]        | 0                                                                                            | 360                                                               |
| Outrigger type / Q'ty            | pcs                                                                                          | H-type, 4 pcs                                                     |
| Remark                           | The whole truck is operated through upper and lower hydraulic operation, equipped with hook. |                                                                   |
| IMC 16 Meters High Working Truck |                                                                                              |                                                                   |

JMC 16 Meters High Working Truck

Product Image: