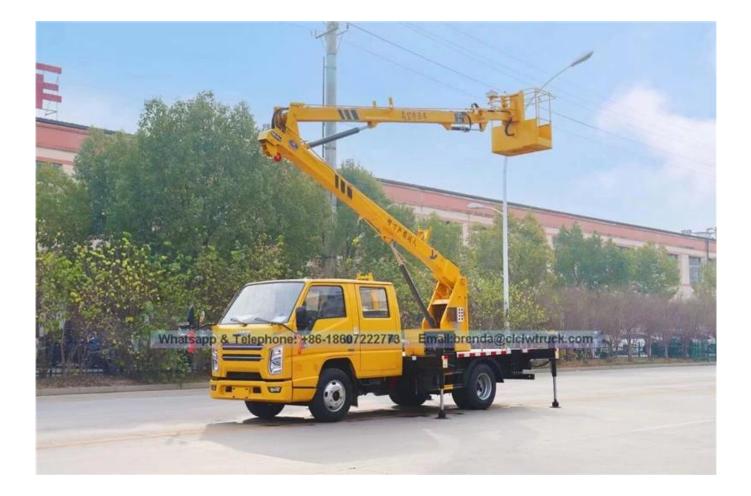

## Technical Specification

| Item                             | Unit                                                                                         | Specification                                                     |
|----------------------------------|----------------------------------------------------------------------------------------------|-------------------------------------------------------------------|
| Product name                     |                                                                                              | CSC5060JGKJ16 high-altitude truck                                 |
| Chassis model                    |                                                                                              | JX1060TSG24                                                       |
| Gross weight                     | kg                                                                                           | 5835                                                              |
| Curb weight                      | ng                                                                                           | 5510                                                              |
| Overall dimension                | m m                                                                                          | 7600×2000×3050                                                    |
| wheelbase                        | mm                                                                                           | 3360                                                              |
| Approach/departure<br>angle      | 0                                                                                            | 27/14                                                             |
| Engine model                     |                                                                                              | JX493ZLQ4                                                         |
| Engine manufacturer              |                                                                                              | Jiangling Motors Corporation, Ltd                                 |
| Transmission                     |                                                                                              | 5 gears                                                           |
| Cabin                            |                                                                                              | Double cab, air conditioning can be equiped if customer requires. |
| Emission standard                |                                                                                              | Euro IV                                                           |
| Displacement / Power             | ml/kw                                                                                        | 2771 / 80                                                         |
| Tire specification / Number      | pcs                                                                                          | 7.00R16LT / 6                                                     |
| Max speed                        | km/h                                                                                         | 90                                                                |
| Max working height               | m                                                                                            | 16                                                                |
| Rated platform load              | kg                                                                                           | 200                                                               |
| Rated manned platform            | man                                                                                          | 2                                                                 |
| Slewing angle[Left[Right]        | 0                                                                                            | 360                                                               |
| Outrigger type / Q'ty            | pcs                                                                                          | H-type, 4 pcs                                                     |
| Remark                           | The whole truck is operated through upper and lower hydraulic operation, equipped with hook. |                                                                   |
| IMC 16 Meters High Working Truck |                                                                                              |                                                                   |

JMC 16 Meters High Working Truck

Product Image: