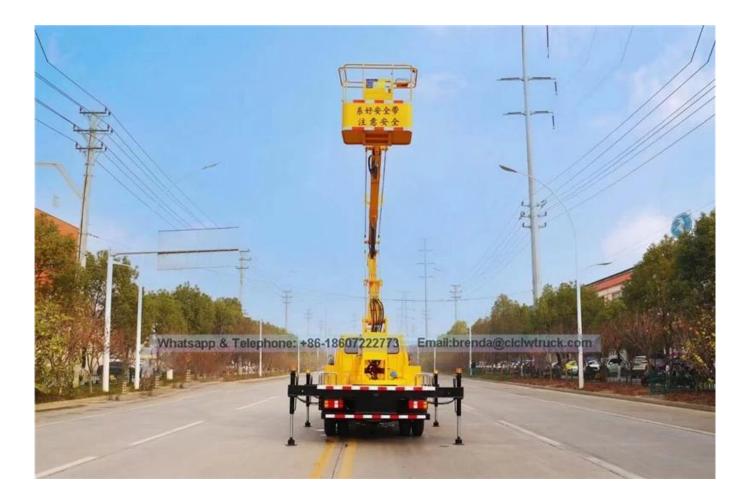

## Technical Specification

| Item                             | Unit                                                                                         | Specification                                                     |
|----------------------------------|----------------------------------------------------------------------------------------------|-------------------------------------------------------------------|
| Product name                     |                                                                                              | CSC5060JGKJ16 high-altitude truck                                 |
| Chassis model                    |                                                                                              | JX1060TSG24                                                       |
| Gross weight                     | kg                                                                                           | 5835                                                              |
| Curb weight                      | ng                                                                                           | 5510                                                              |
| Overall dimension                | m m                                                                                          | 7600×2000×3050                                                    |
| wheelbase                        | mm                                                                                           | 3360                                                              |
| Approach/departure<br>angle      | 0                                                                                            | 27/14                                                             |
| Engine model                     |                                                                                              | JX493ZLQ4                                                         |
| Engine manufacturer              |                                                                                              | Jiangling Motors Corporation, Ltd                                 |
| Transmission                     |                                                                                              | 5 gears                                                           |
| Cabin                            |                                                                                              | Double cab, air conditioning can be equiped if customer requires. |
| Emission standard                |                                                                                              | Euro IV                                                           |
| Displacement / Power             | ml/kw                                                                                        | 2771 / 80                                                         |
| Tire specification / Number      | pcs                                                                                          | 7.00R16LT / 6                                                     |
| Max speed                        | km/h                                                                                         | 90                                                                |
| Max working height               | m                                                                                            | 16                                                                |
| Rated platform load              | kg                                                                                           | 200                                                               |
| Rated manned platform            | man                                                                                          | 2                                                                 |
| Slewing angle[Left[Right]        | 0                                                                                            | 360                                                               |
| Outrigger type / Q'ty            | pcs                                                                                          | H-type, 4 pcs                                                     |
| Remark                           | The whole truck is operated through upper and lower hydraulic operation, equipped with hook. |                                                                   |
| IMC 16 Meters High Working Truck |                                                                                              |                                                                   |

JMC 16 Meters High Working Truck

Product Image: