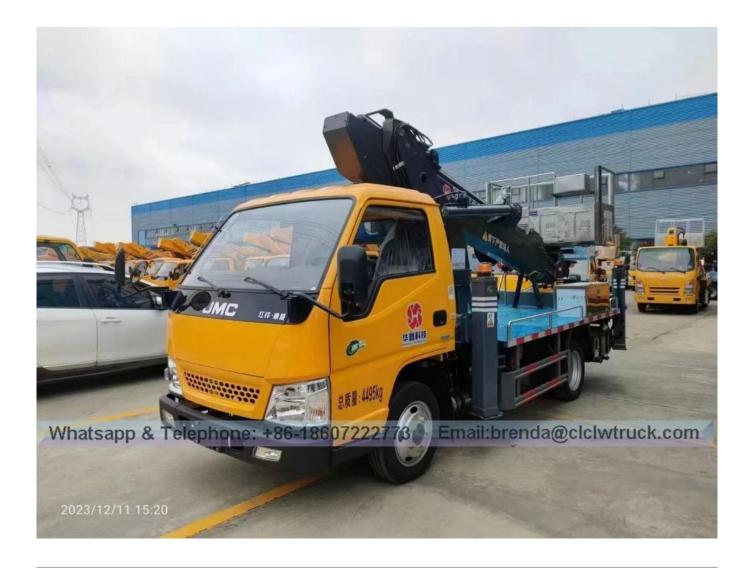

## High-altitude Operation Truck

| Main specifications                                                                                 |                                     |                        |                  |
|-----------------------------------------------------------------------------------------------------|-------------------------------------|------------------------|------------------|
| Product model[]name                                                                                 | 28-meter high-altitude work vehicle |                        |                  |
| Gross vehicle weight(kg)                                                                            | 4495                                | Drive type             | mechanical drive |
| Payload(kg)                                                                                         |                                     | Overall dimension (mm) | 5998×2070×3080   |
| Curb weight(Kg)                                                                                     | 4300/4365                           | cab seats (man)        | 3                |
| Approach/departure                                                                                  | 19/11                               | Front/rear hang(mm)    | 1075/1773        |
| angle (°)                                                                                           |                                     |                        | 1110/1738        |
| Number of axles                                                                                     | 2                                   | Wheelbase(mm)          | 2800/2850        |
| Axle load(Kg)                                                                                       | 1675/2820                           | Max speed(Km/h)        | 100              |
| Chassis specifications                                                                              |                                     |                        |                  |
| Chassis model                                                                                       | JX1041TCD26                         | Manufacturer           | CLW              |
| Brand name                                                                                          | JMCbrand                            | Overall dimension (mm) | 5998*2070*3080   |
| Fuel type                                                                                           | diesel                              | Emission standard      | GB17691-2018     |
| Engine model                                                                                        | Engine                              | Displacement(ml)       | Power(Kw)        |
|                                                                                                     | manufacturer                        |                        |                  |
| JX4D30B6H                                                                                           | Jiangling Motors                    | 2892                   | 115              |
|                                                                                                     | Co., Ltd                            |                        |                  |
| High-altitude Operation Performance                                                                 |                                     |                        |                  |
| Max working height(mm)                                                                              | 2800                                |                        |                  |
| Rated platform load (Kg)                                                                            | 200                                 |                        |                  |
| Effective lifting weight (Kg)                                                                       | 1000                                |                        |                  |
| High-altitude Operation Truck Functions                                                             |                                     |                        |                  |
| High-altitude operation truck is one kind of special purpose vehicle which transport the workers    |                                     |                        |                  |
| and tools to aerial work. Equipped operational device both on the working platform and rotary       |                                     |                        |                  |
| seat, It can be remote control engine start / stop, high / low speed. Using the electro-hydraulic   |                                     |                        |                  |
| proportional valve to control lifting arm is good stability. The lifting arm can 360 ° continuously |                                     |                        |                  |
| rotate. Through the link mechanism to make job groove level, steerable emergency pump fell          |                                     |                        |                  |
| job groove when the main pump fails, with night lighting, can lift heavy objects. The outrigger     |                                     |                        |                  |

electricity, street lighting, municipal, landscape, communications, airports, making (repair) ship, transportation, advertising, photography and other aerial work areas.

can separate and adjustable, to achieve vehicle leveling on uneven road. It is widely used in