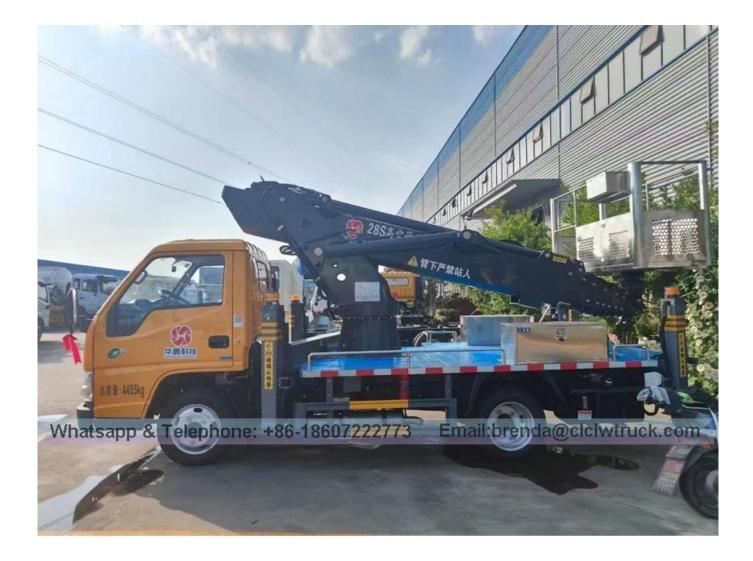

## High-altitude Operation Truck

| Main specifications                                                                                 |                                     |                        |                  |
|-----------------------------------------------------------------------------------------------------|-------------------------------------|------------------------|------------------|
| Product model[]name                                                                                 | 28-meter high-altitude work vehicle |                        |                  |
| Gross vehicle weight(kg)                                                                            | 4495                                | Drive type             | mechanical drive |
| Payload(kg)                                                                                         |                                     | Overall dimension (mm) | 5998×2070×3080   |
| Curb weight(Kg)                                                                                     | 4300/4365                           | cab seats (man)        | 3                |
| Approach/departure                                                                                  | 19/11                               | Front/rear hang(mm)    | 1075/1773        |
| angle (°)                                                                                           |                                     |                        | 1110/1738        |
| Number of axles                                                                                     | 2                                   | Wheelbase(mm)          | 2800/2850        |
| Axle load(Kg)                                                                                       | 1675/2820                           | Max speed(Km/h)        | 100              |
| Chassis specifications                                                                              |                                     |                        |                  |
| Chassis model                                                                                       | JX1041TCD26                         | Manufacturer           | CLW              |
| Brand name                                                                                          | JMCbrand                            | Overall dimension (mm) | 5998*2070*3080   |
| Fuel type                                                                                           | diesel                              | Emission standard      | GB17691-2018     |
| Engine model                                                                                        | Engine                              | Displacement(ml)       | Power(Kw)        |
|                                                                                                     | manufacturer                        |                        |                  |
| JX4D30B6H                                                                                           | Jiangling Motors                    | 2892                   | 115              |
|                                                                                                     | Co., Ltd                            |                        |                  |
| High-altitude Operation Performance                                                                 |                                     |                        |                  |
| Max working height(mm)                                                                              | 2800                                |                        |                  |
| Rated platform load (Kg)                                                                            | 200                                 |                        |                  |
| Effective lifting weight (Kg)                                                                       | 1000                                |                        |                  |
| High-altitude Operation Truck Functions                                                             |                                     |                        |                  |
| High-altitude operation truck is one kind of special purpose vehicle which transport the workers    |                                     |                        |                  |
| and tools to aerial work. Equipped operational device both on the working platform and rotary       |                                     |                        |                  |
| seat, It can be remote control engine start / stop, high / low speed. Using the electro-hydraulic   |                                     |                        |                  |
| proportional valve to control lifting arm is good stability. The lifting arm can 360 ° continuously |                                     |                        |                  |
| rotate. Through the link mechanism to make job groove level, steerable emergency pump fell          |                                     |                        |                  |
| job groove when the main pump fails, with night lighting, can lift heavy objects. The outrigger     |                                     |                        |                  |

electricity, street lighting, municipal, landscape, communications, airports, making (repair) ship, transportation, advertising, photography and other aerial work areas.

can separate and adjustable, to achieve vehicle leveling on uneven road. It is widely used in