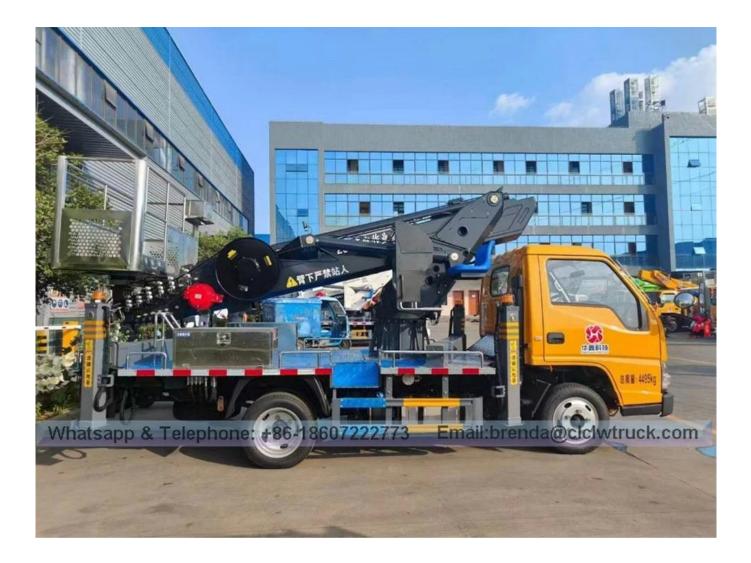

## High-altitude Operation Truck

| Main specifications                                                                                 |                                     |                        |                  |
|-----------------------------------------------------------------------------------------------------|-------------------------------------|------------------------|------------------|
| Product model[]name                                                                                 | 28-meter high-altitude work vehicle |                        |                  |
| Gross vehicle weight(kg)                                                                            | 4495                                | Drive type             | mechanical drive |
| Payload(kg)                                                                                         |                                     | Overall dimension (mm) | 5998×2070×3080   |
| Curb weight(Kg)                                                                                     | 4300/4365                           | cab seats (man)        | 3                |
| Approach/departure                                                                                  | 19/11                               | Front/rear hang(mm)    | 1075/1773        |
| angle (°)                                                                                           |                                     |                        | 1110/1738        |
| Number of axles                                                                                     | 2                                   | Wheelbase(mm)          | 2800/2850        |
| Axle load(Kg)                                                                                       | 1675/2820                           | Max speed(Km/h)        | 100              |
| Chassis specifications                                                                              |                                     |                        |                  |
| Chassis model                                                                                       | JX1041TCD26                         | Manufacturer           | CLW              |
| Brand name                                                                                          | JMCbrand                            | Overall dimension (mm) | 5998*2070*3080   |
| Fuel type                                                                                           | diesel                              | Emission standard      | GB17691-2018     |
| Engine model                                                                                        | Engine                              | Displacement(ml)       | Power(Kw)        |
|                                                                                                     | manufacturer                        |                        |                  |
| JX4D30B6H                                                                                           | Jiangling Motors                    | 2892                   | 115              |
|                                                                                                     | Co., Ltd                            |                        |                  |
| High-altitude Operation Performance                                                                 |                                     |                        |                  |
| Max working height(mm)                                                                              | 2800                                |                        |                  |
| Rated platform load (Kg)                                                                            | 200                                 |                        |                  |
| Effective lifting weight (Kg)                                                                       | 1000                                |                        |                  |
| High-altitude Operation Truck Functions                                                             |                                     |                        |                  |
| High-altitude operation truck is one kind of special purpose vehicle which transport the workers    |                                     |                        |                  |
| and tools to aerial work. Equipped operational device both on the working platform and rotary       |                                     |                        |                  |
| seat, It can be remote control engine start / stop, high / low speed. Using the electro-hydraulic   |                                     |                        |                  |
| proportional valve to control lifting arm is good stability. The lifting arm can 360 ° continuously |                                     |                        |                  |
| rotate. Through the link mechanism to make job groove level, steerable emergency pump fell          |                                     |                        |                  |
| job groove when the main pump fails, with night lighting, can lift heavy objects. The outrigger     |                                     |                        |                  |

electricity, street lighting, municipal, landscape, communications, airports, making (repair) ship, transportation, advertising, photography and other aerial work areas.

can separate and adjustable, to achieve vehicle leveling on uneven road. It is widely used in