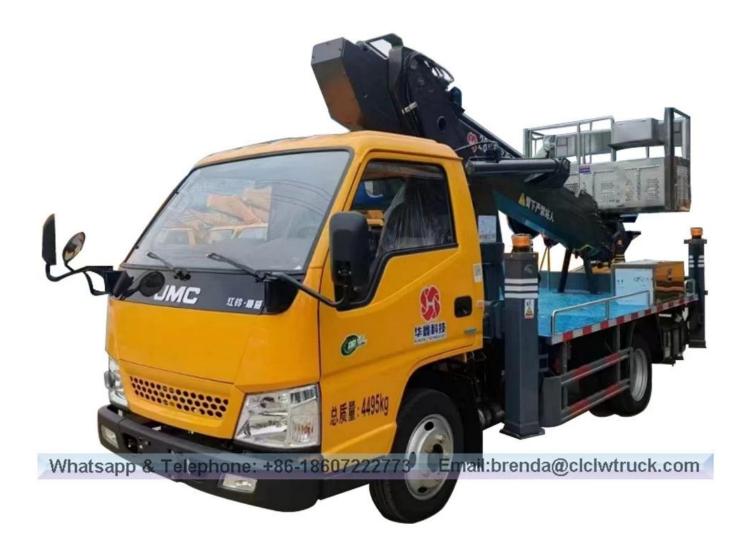

## High-altitude Operation Truck

| Main specifications                                                                                 |                                     |                        |                  |
|-----------------------------------------------------------------------------------------------------|-------------------------------------|------------------------|------------------|
| Product model[]name                                                                                 | 28-meter high-altitude work vehicle |                        |                  |
| Gross vehicle weight(kg)                                                                            | 4495                                | Drive type             | mechanical drive |
| Payload(kg)                                                                                         |                                     | Overall dimension (mm) | 5998×2070×3080   |
| Curb weight(Kg)                                                                                     | 4300/4365                           | cab seats (man)        | 3                |
| Approach/departure                                                                                  | 19/11                               | Front/rear hang(mm)    | 1075/1773        |
| angle (°)                                                                                           |                                     |                        | 1110/1738        |
| Number of axles                                                                                     | 2                                   | Wheelbase(mm)          | 2800/2850        |
| Axle load(Kg)                                                                                       | 1675/2820                           | Max speed(Km/h)        | 100              |
| Chassis specifications                                                                              |                                     |                        |                  |
| Chassis model                                                                                       | JX1041TCD26                         | Manufacturer           | CLW              |
| Brand name                                                                                          | JMCbrand                            | Overall dimension (mm) | 5998*2070*3080   |
| Fuel type                                                                                           | diesel                              | Emission standard      | GB17691-2018     |
| Engine model                                                                                        | Engine                              | Displacement(ml)       | Power(Kw)        |
|                                                                                                     | manufacturer                        |                        |                  |
| JX4D30B6H                                                                                           | Jiangling Motors                    | 2892                   | 115              |
|                                                                                                     | Co., Ltd                            |                        |                  |
| High-altitude Operation Performance                                                                 |                                     |                        |                  |
| Max working height(mm)                                                                              | 2800                                |                        |                  |
| Rated platform load (Kg)                                                                            | 200                                 |                        |                  |
| Effective lifting weight (Kg)                                                                       | 1000                                |                        |                  |
| High-altitude Operation Truck Functions                                                             |                                     |                        |                  |
| High-altitude operation truck is one kind of special purpose vehicle which transport the workers    |                                     |                        |                  |
| and tools to aerial work. Equipped operational device both on the working platform and rotary       |                                     |                        |                  |
| seat, It can be remote control engine start / stop, high / low speed. Using the electro-hydraulic   |                                     |                        |                  |
| proportional valve to control lifting arm is good stability. The lifting arm can 360 ° continuously |                                     |                        |                  |
| rotate. Through the link mechanism to make job groove level, steerable emergency pump fell          |                                     |                        |                  |
| job groove when the main pump fails, with night lighting, can lift heavy objects. The outrigger     |                                     |                        |                  |

electricity, street lighting, municipal, landscape, communications, airports, making (repair) ship, transportation, advertising, photography and other aerial work areas.

can separate and adjustable, to achieve vehicle leveling on uneven road. It is widely used in

The hanging basket is made of high-strength stainless steel, which is not easy to damage or rust. The lightweight structure design has a larger load capacity