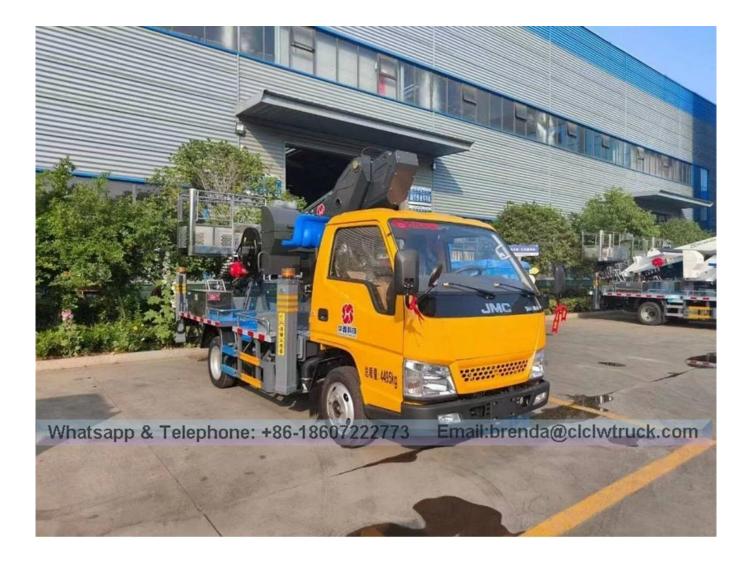

## High-altitude Operation Truck

| Main specifications                                                                                 |                                     |                        |                  |
|-----------------------------------------------------------------------------------------------------|-------------------------------------|------------------------|------------------|
| Product model[]name                                                                                 | 28-meter high-altitude work vehicle |                        |                  |
| Gross vehicle weight(kg)                                                                            | 4495                                | Drive type             | mechanical drive |
| Payload(kg)                                                                                         |                                     | Overall dimension (mm) | 5998×2070×3080   |
| Curb weight(Kg)                                                                                     | 4300/4365                           | cab seats (man)        | 3                |
| Approach/departure                                                                                  | 19/11                               | Front/rear hang(mm)    | 1075/1773        |
| angle (°)                                                                                           |                                     |                        | 1110/1738        |
| Number of axles                                                                                     | 2                                   | Wheelbase(mm)          | 2800/2850        |
| Axle load(Kg)                                                                                       | 1675/2820                           | Max speed(Km/h)        | 100              |
| Chassis specifications                                                                              |                                     |                        |                  |
| Chassis model                                                                                       | JX1041TCD26                         | Manufacturer           | CLW              |
| Brand name                                                                                          | JMCbrand                            | Overall dimension (mm) | 5998*2070*3080   |
| Fuel type                                                                                           | diesel                              | Emission standard      | GB17691-2018     |
| Engine model                                                                                        | Engine                              | Displacement(ml)       | Power(Kw)        |
|                                                                                                     | manufacturer                        |                        |                  |
| JX4D30B6H                                                                                           | Jiangling Motors                    | 2892                   | 115              |
|                                                                                                     | Co., Ltd                            |                        |                  |
| High-altitude Operation Performance                                                                 |                                     |                        |                  |
| Max working height(mm)                                                                              | 2800                                |                        |                  |
| Rated platform load (Kg)                                                                            | 200                                 |                        |                  |
| Effective lifting weight (Kg)                                                                       | 1000                                |                        |                  |
| High-altitude Operation Truck Functions                                                             |                                     |                        |                  |
| High-altitude operation truck is one kind of special purpose vehicle which transport the workers    |                                     |                        |                  |
| and tools to aerial work. Equipped operational device both on the working platform and rotary       |                                     |                        |                  |
| seat, It can be remote control engine start / stop, high / low speed. Using the electro-hydraulic   |                                     |                        |                  |
| proportional valve to control lifting arm is good stability. The lifting arm can 360 ° continuously |                                     |                        |                  |
| rotate. Through the link mechanism to make job groove level, steerable emergency pump fell          |                                     |                        |                  |
| job groove when the main pump fails, with night lighting, can lift heavy objects. The outrigger     |                                     |                        |                  |

electricity, street lighting, municipal, landscape, communications, airports, making (repair) ship, transportation, advertising, photography and other aerial work areas.

can separate and adjustable, to achieve vehicle leveling on uneven road. It is widely used in