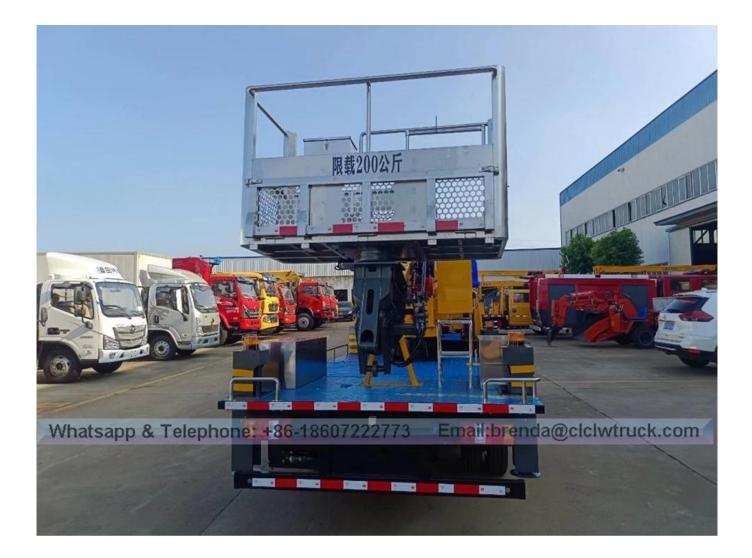

The hanging basket is made of high-strength stainless steel, which is not easy to damage or rust. The lightweight structure design has a larger load capacity