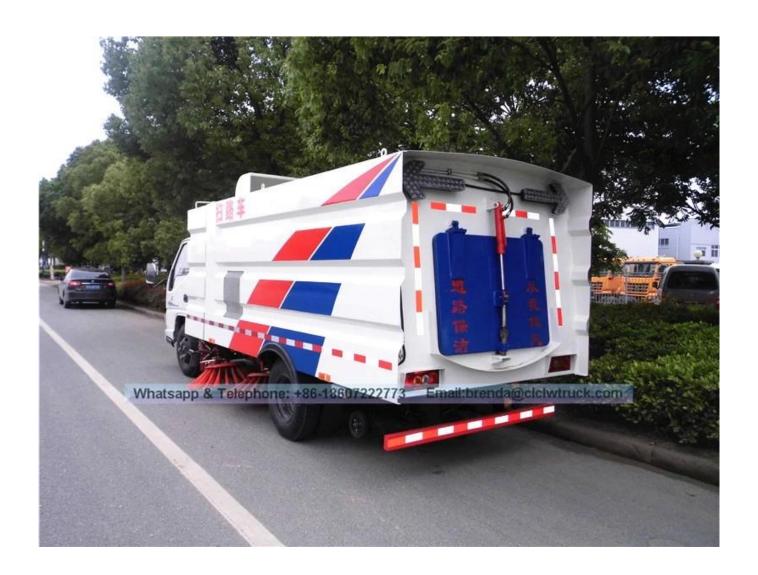

## JMC 4\*2 ROAD SWEEPER TRUCK PRICE

| Main specifications                 |                                           |                               |                                        |
|-------------------------------------|-------------------------------------------|-------------------------------|----------------------------------------|
| Product model⊡name                  | JDF5060TSLJ4 Road Sweeper Truck           |                               |                                        |
| Gross weight(Kg)                    | 5790                                      | Drive type                    | 4 X 2                                  |
| Payload (Kg)                        | 960                                       | Overall dimension (mm)        | 5650×1980×2450                         |
| Curb weight(Kg)                     | 4700                                      | cab seats (man)               | 2                                      |
| Approach / departure angle(°)       | 27/13                                     | Front/rear hang(mm)           | 1015/1275                              |
| Number of axles                     | 2                                         | Wheelbase(mm)                 | 3360                                   |
| Axle load                           | 2200/3590                                 | Max speed(Km/h)               | 95                                     |
| Chassis specifications              |                                           |                               |                                        |
| Chassis model                       | JX1060TG24                                | Manufacturer                  | Jiangling Auto Limited<br>by Share Ltd |
| Brand name                          | JMC                                       | Overall dimension(mm)         | 5825×1880×2020                         |
| Tire specification                  | 7.00R16LT                                 | Tires No.                     | 6                                      |
| Steel spring number                 | 7/5+5                                     | Front track(mm)               | 1385                                   |
| Fuel type                           | Diesel                                    | Rear track(mm)                | 1425                                   |
| Emission standard                   | Euro IV                                   | Transmission                  | 5 Forward Gear∏ Oil<br>brake           |
| Cabin                               | Car interiors, optional air conditioning, |                               |                                        |
| Main engine model                   | Engine manufacture                        | Displacement(ml)              | Power(Kw)                              |
| JX493ZLQ4                           | Jiangling Auto Limited by Share<br>Ltd    | 2771                          | 80                                     |
| Road Sweeper Performance            |                                           |                               |                                        |
| Trash tank volume (m³)              | □4                                        | Water tank volume (m³)        | □1.5                                   |
| Material of trash tank              | Stainless steel                           | Material of water tank        | Stainless steel                        |
| Model of auxiliary engine           | JX493G                                    | Power of auxiliary engine(Kw) | 57KW                                   |
| Manufacturers of auxiliary engine   | Jiangxi Isuzu Engine Co., Ltd.            | Max sweeping width(mm)        | 3200                                   |
| Sweeping speed (km / h)             | 3-20                                      | Sweeping capacity             | 9000- 60000                            |
| Maximum Grain size and quality (mm) | 100mm\±1.5kg                              | Cleaning Rate                 | 96%                                    |