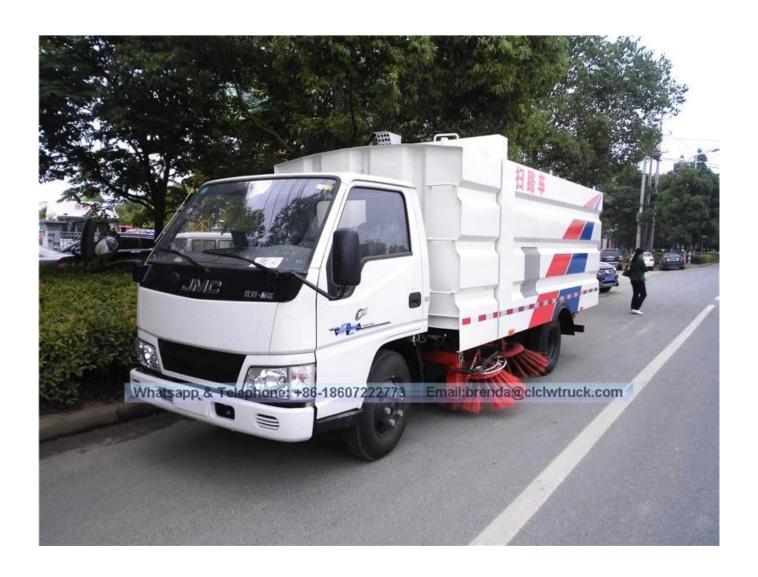

## JMC 4\*2 ROAD SWEEPER TRUCK PRICE

| Main specifications                 |                                           |                               |                                        |
|-------------------------------------|-------------------------------------------|-------------------------------|----------------------------------------|
| Product model⊡name                  | JDF5060TSLJ4 Road Sweeper Truck           |                               |                                        |
| Gross weight(Kg)                    | 5790                                      | Drive type                    | 4 X 2                                  |
| Payload (Kg)                        | 960                                       | Overall dimension (mm)        | 5650×1980×2450                         |
| Curb weight(Kg)                     | 4700                                      | cab seats (man)               | 2                                      |
| Approach / departure angle(°)       | 27/13                                     | Front/rear hang(mm)           | 1015/1275                              |
| Number of axles                     | 2                                         | Wheelbase(mm)                 | 3360                                   |
| Axle load                           | 2200/3590                                 | Max speed(Km/h)               | 95                                     |
| Chassis specifications              |                                           |                               |                                        |
| Chassis model                       | JX1060TG24                                | Manufacturer                  | Jiangling Auto Limited<br>by Share Ltd |
| Brand name                          | JMC                                       | Overall dimension(mm)         | 5825×1880×2020                         |
| Tire specification                  | 7.00R16LT                                 | Tires No.                     | 6                                      |
| Steel spring number                 | 7/5+5                                     | Front track(mm)               | 1385                                   |
| Fuel type                           | Diesel                                    | Rear track(mm)                | 1425                                   |
| Emission standard                   | Euro IV                                   | Transmission                  | 5 Forward Gear∏ Oil<br>brake           |
| Cabin                               | Car interiors, optional air conditioning, |                               |                                        |
| Main engine model                   | Engine manufacture                        | Displacement(ml)              | Power(Kw)                              |
| JX493ZLQ4                           | Jiangling Auto Limited by Share<br>Ltd    | 2771                          | 80                                     |
| Road Sweeper Performance            |                                           |                               |                                        |
| Trash tank volume (m³)              | □4                                        | Water tank volume (m³)        | □1.5                                   |
| Material of trash tank              | Stainless steel                           | Material of water tank        | Stainless steel                        |
| Model of auxiliary engine           | JX493G                                    | Power of auxiliary engine(Kw) | 57KW                                   |
| Manufacturers of auxiliary engine   | Jiangxi Isuzu Engine Co., Ltd.            | Max sweeping width(mm)        | 3200                                   |
| Sweeping speed (km / h)             | 3-20                                      | Sweeping capacity             | 9000- 60000                            |
| Maximum Grain size and quality (mm) | 100mm\±1.5kg                              | Cleaning Rate                 | 96%                                    |

## **Road Sweeper Features**

- 1. The control box is in the cab, all kinds of system electrical centralized to control, and easy to operate!

  2, Four scan disk combinated with suction nozzle in working. according to a different cleaning conditions

  Scan disk speed can be controlled by choosing three gear-High, medium and low, which can make sure
  there be have a good cleaning results in a variety of pollution status. and when met the obstacle, the scan
  disk can be have a automatic avoidance
- protections and features automatic reset function, and retracted automaticly, then reseted automaticly after over some obstacles!
- 3.Both of side of the scan disk can be working altogether, or unilateral work independently.
- 4. The core components of hydraulic systems adopts the original import!

## JMC Road Sweeper Truck

Picture the following: