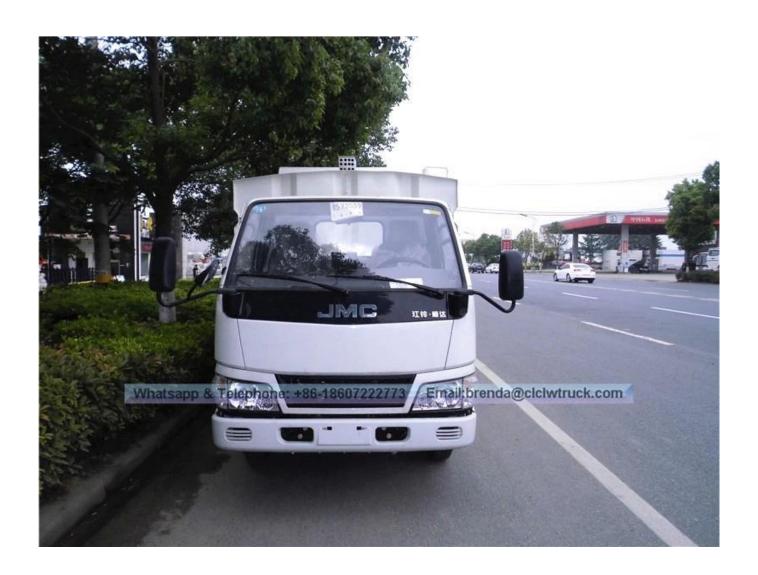

## JMC 4\*2 ROAD SWEEPER TRUCK PRICE

| Main specifications                 |                                           |                               |                                        |
|-------------------------------------|-------------------------------------------|-------------------------------|----------------------------------------|
| Product model⊡name                  | JDF5060TSLJ4 Road Sweeper Truck           |                               |                                        |
| Gross weight(Kg)                    | 5790                                      | Drive type                    | 4 X 2                                  |
| Payload (Kg)                        | 960                                       | Overall dimension (mm)        | 5650×1980×2450                         |
| Curb weight(Kg)                     | 4700                                      | cab seats (man)               | 2                                      |
| Approach / departure angle(°)       | 27/13                                     | Front/rear hang(mm)           | 1015/1275                              |
| Number of axles                     | 2                                         | Wheelbase(mm)                 | 3360                                   |
| Axle load                           | 2200/3590                                 | Max speed(Km/h)               | 95                                     |
| Chassis specifications              |                                           |                               |                                        |
| Chassis model                       | JX1060TG24                                | Manufacturer                  | Jiangling Auto Limited<br>by Share Ltd |
| Brand name                          | JMC                                       | Overall dimension(mm)         | 5825×1880×2020                         |
| Tire specification                  | 7.00R16LT                                 | Tires No.                     | 6                                      |
| Steel spring number                 | 7/5+5                                     | Front track(mm)               | 1385                                   |
| Fuel type                           | Diesel                                    | Rear track(mm)                | 1425                                   |
| Emission standard                   | Euro IV                                   | Transmission                  | 5 Forward Gear∏ Oil<br>brake           |
| Cabin                               | Car interiors, optional air conditioning, |                               |                                        |
| Main engine model                   | Engine manufacture                        | Displacement(ml)              | Power(Kw)                              |
| JX493ZLQ4                           | Jiangling Auto Limited by Share<br>Ltd    | 2771                          | 80                                     |
| Road Sweeper Performance            |                                           |                               |                                        |
| Trash tank volume (m³)              | □4                                        | Water tank volume (m³)        | □1.5                                   |
| Material of trash tank              | Stainless steel                           | Material of water tank        | Stainless steel                        |
| Model of auxiliary engine           | JX493G                                    | Power of auxiliary engine(Kw) | 57KW                                   |
| Manufacturers of auxiliary engine   | Jiangxi Isuzu Engine Co., Ltd.            | Max sweeping width(mm)        | 3200                                   |
| Sweeping speed (km / h)             | 3-20                                      | Sweeping capacity             | 9000- 60000                            |
| Maximum Grain size and quality (mm) | 100mm\±1.5kg                              | Cleaning Rate                 | 96%                                    |

## JMC Road Sweeper Truck

Picture the following: