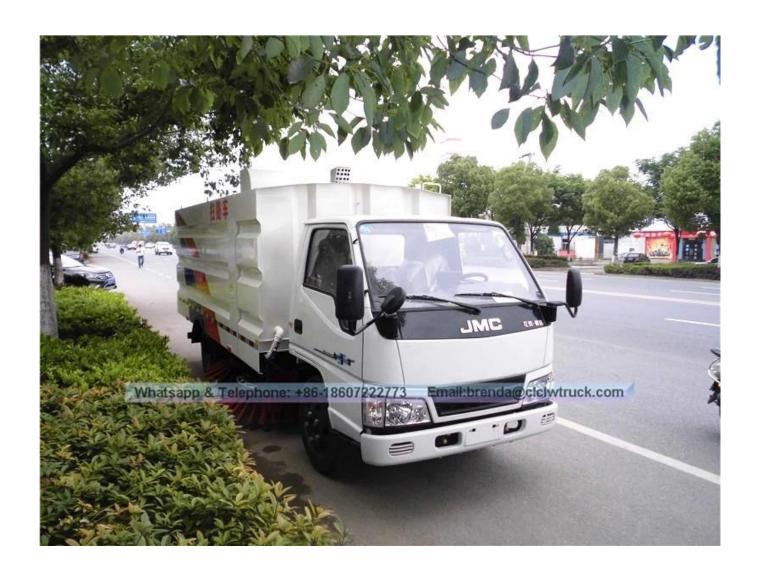

## JMC 4\*2 ROAD SWEEPER TRUCK PRICE

| Main specifications                 |                                           |                               |                                        |
|-------------------------------------|-------------------------------------------|-------------------------------|----------------------------------------|
| Product model⊡name                  | JDF5060TSLJ4 Road Sweeper Truck           |                               |                                        |
| Gross weight(Kg)                    | 5790                                      | Drive type                    | 4 X 2                                  |
| Payload (Kg)                        | 960                                       | Overall dimension (mm)        | 5650×1980×2450                         |
| Curb weight(Kg)                     | 4700                                      | cab seats (man)               | 2                                      |
| Approach / departure angle(°)       | 27/13                                     | Front/rear hang(mm)           | 1015/1275                              |
| Number of axles                     | 2                                         | Wheelbase(mm)                 | 3360                                   |
| Axle load                           | 2200/3590                                 | Max speed(Km/h)               | 95                                     |
| Chassis specifications              |                                           |                               |                                        |
| Chassis model                       | JX1060TG24                                | Manufacturer                  | Jiangling Auto Limited<br>by Share Ltd |
| Brand name                          | JMC                                       | Overall dimension(mm)         | 5825×1880×2020                         |
| Tire specification                  | 7.00R16LT                                 | Tires No.                     | 6                                      |
| Steel spring number                 | 7/5+5                                     | Front track(mm)               | 1385                                   |
| Fuel type                           | Diesel                                    | Rear track(mm)                | 1425                                   |
| Emission standard                   | Euro IV                                   | Transmission                  | 5 Forward Gear∏ Oil<br>brake           |
| Cabin                               | Car interiors, optional air conditioning, |                               |                                        |
| Main engine model                   | Engine manufacture                        | Displacement(ml)              | Power(Kw)                              |
| JX493ZLQ4                           | Jiangling Auto Limited by Share<br>Ltd    | 2771                          | 80                                     |
| Road Sweeper Performance            |                                           |                               |                                        |
| Trash tank volume (m³)              | □4                                        | Water tank volume (m³)        | □1.5                                   |
| Material of trash tank              | Stainless steel                           | Material of water tank        | Stainless steel                        |
| Model of auxiliary engine           | JX493G                                    | Power of auxiliary engine(Kw) | 57KW                                   |
| Manufacturers of auxiliary engine   | Jiangxi Isuzu Engine Co., Ltd.            | Max sweeping width(mm)        | 3200                                   |
| Sweeping speed (km / h)             | 3-20                                      | Sweeping capacity             | 9000- 60000                            |
| Maximum Grain size and quality (mm) | 100mm\±1.5kg                              | Cleaning Rate                 | 96%                                    |

## JMC Road Sweeper Truck

Picture the following: