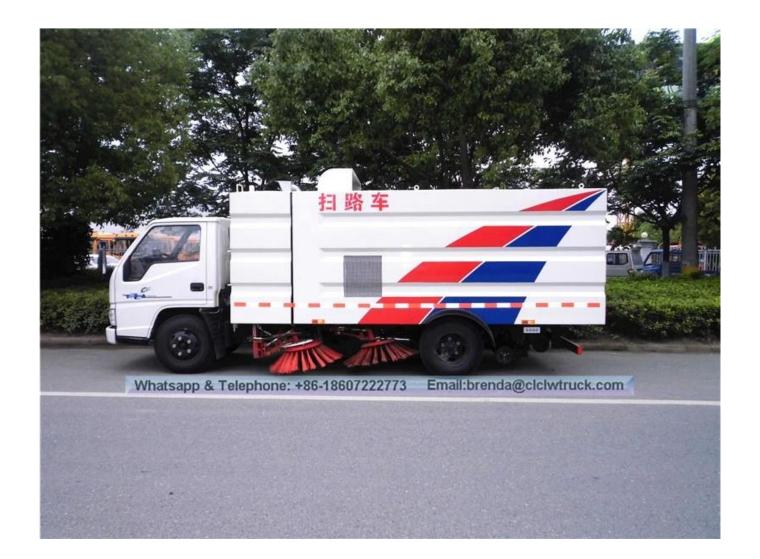

## JMC 4\*2 ROAD SWEEPER TRUCK PRICE

| Main specifications                 |                                           |                               |                                        |
|-------------------------------------|-------------------------------------------|-------------------------------|----------------------------------------|
| Product model⊡name                  | JDF5060TSLJ4 Road Sweeper Truck           |                               |                                        |
| Gross weight(Kg)                    | 5790                                      | Drive type                    | 4 X 2                                  |
| Payload (Kg)                        | 960                                       | Overall dimension (mm)        | 5650×1980×2450                         |
| Curb weight(Kg)                     | 4700                                      | cab seats (man)               | 2                                      |
| Approach / departure angle(°)       | 27/13                                     | Front/rear hang(mm)           | 1015/1275                              |
| Number of axles                     | 2                                         | Wheelbase(mm)                 | 3360                                   |
| Axle load                           | 2200/3590                                 | Max speed(Km/h)               | 95                                     |
| Chassis specifications              |                                           |                               |                                        |
| Chassis model                       | JX1060TG24                                | Manufacturer                  | Jiangling Auto Limited<br>by Share Ltd |
| Brand name                          | JMC                                       | Overall dimension(mm)         | 5825×1880×2020                         |
| Tire specification                  | 7.00R16LT                                 | Tires No.                     | 6                                      |
| Steel spring number                 | 7/5+5                                     | Front track(mm)               | 1385                                   |
| Fuel type                           | Diesel                                    | Rear track(mm)                | 1425                                   |
| Emission standard                   | Euro IV                                   | Transmission                  | 5 Forward Gear∏ Oil<br>brake           |
| Cabin                               | Car interiors, optional air conditioning, |                               |                                        |
| Main engine model                   | Engine manufacture                        | Displacement(ml)              | Power(Kw)                              |
| JX493ZLQ4                           | Jiangling Auto Limited by Share<br>Ltd    | 2771                          | 80                                     |
| Road Sweeper Performance            |                                           |                               |                                        |
| Trash tank volume (m³)              | □4                                        | Water tank volume (m³)        | □1.5                                   |
| Material of trash tank              | Stainless steel                           | Material of water tank        | Stainless steel                        |
| Model of auxiliary engine           | JX493G                                    | Power of auxiliary engine(Kw) | 57KW                                   |
| Manufacturers of auxiliary engine   | Jiangxi Isuzu Engine Co., Ltd.            | Max sweeping width(mm)        | 3200                                   |
| Sweeping speed (km / h)             | 3-20                                      | Sweeping capacity             | 9000- 60000                            |
| Maximum Grain size and quality (mm) | 100mm\±1.5kg                              | Cleaning Rate                 | 96%                                    |

## **Road Sweeper Features**

- 1. The control box is in the cab, all kinds of system electrical centralized to control, and easy to operate!

  2, Four scan disk combinated with suction nozzle in working. according to a different cleaning conditions

  Scan disk speed can be controlled by choosing three gear-High, medium and low, which can make sure
  there be have a good cleaning results in a variety of pollution status. and when met the obstacle, the scan
  disk can be have a automatic avoidance
- protections and features automatic reset function, and retracted automaticly, then reseted automaticly after over some obstacles!
- 3.Both of side of the scan disk can be working altogether, or unilateral work independently.
- 4. The core components of hydraulic systems adopts the original import!

## JMC Road Sweeper Truck

Picture the following: