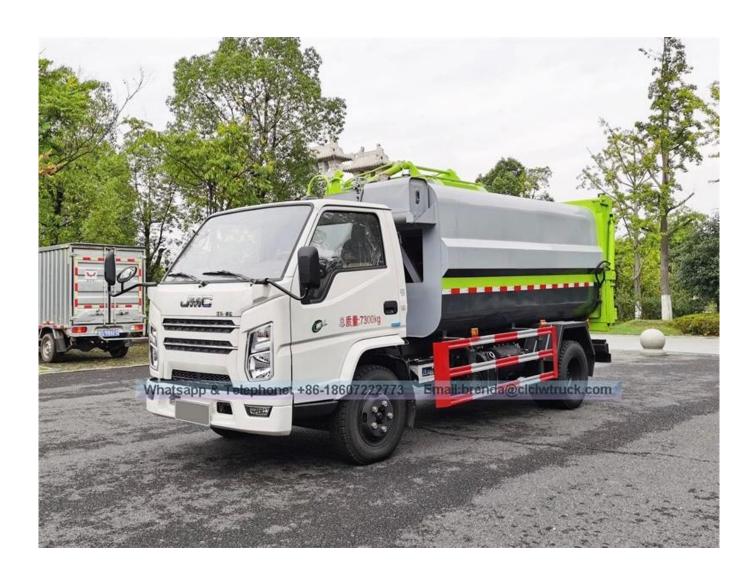

|                            |
| Main Characteristic      | Hydraulic lifter garbage truck can be mechanized automatic loading and unloading garbage, it consists of sealed garbage box, hydraulic system and operating system, can work with dozens of dust bins which achieve one truck with multiple bins joint operation. The hydraulic lifting device can hang the dust bins up and down, one working cycle time is 50s. The sealed box is environmentally friendly and hygienic, can avoid secondary pollution. |                            |

DESCRIPTION

UNIT

## Reference pictures:

ITEM