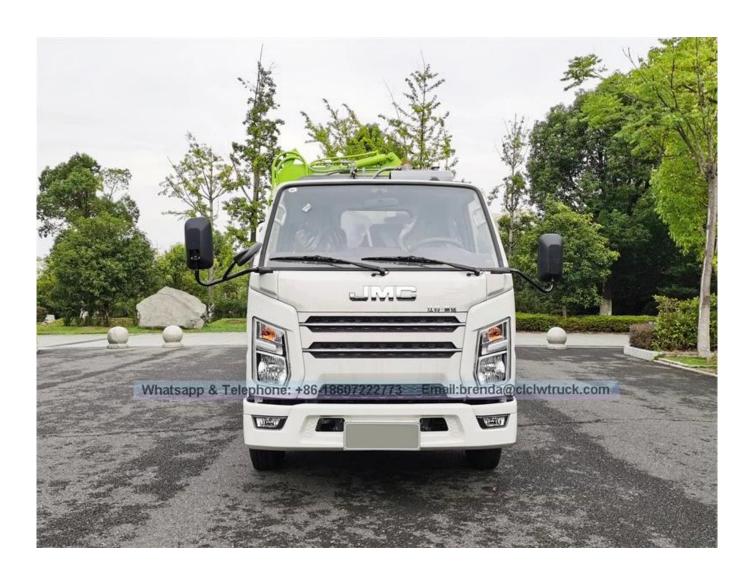

|                            |
| Main Characteristic      | Hydraulic lifter garbage truck can be mechanized automatic loading and unloading garbage, it consists of sealed garbage box, hydraulic system and operating system, can work with dozens of dust bins which achieve one truck with multiple bins joint operation. The hydraulic lifting device can hang the dust bins up and down, one working cycle time is 50s. The sealed box is environmentally friendly and hygienic, can avoid secondary pollution. |                            |

DESCRIPTION

UNIT

## Reference pictures:

ITEM