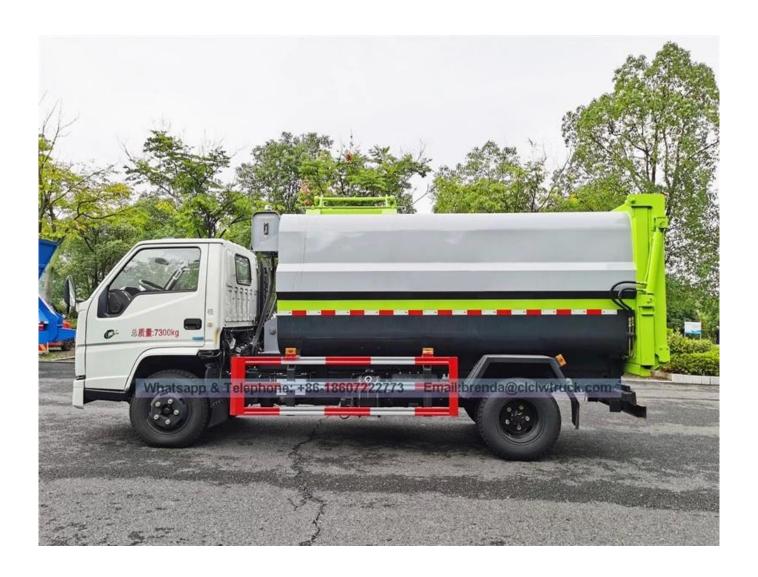

| Vehicle                  |                                                                                                                                                                                                                                                                                                                                                                                                                                                           | JMC refuse collector truck |
|--------------------------|-----------------------------------------------------------------------------------------------------------------------------------------------------------------------------------------------------------------------------------------------------------------------------------------------------------------------------------------------------------------------------------------------------------------------------------------------------------|----------------------------|
| Overall dimensions       | mm                                                                                                                                                                                                                                                                                                                                                                                                                                                        | 5850X2150X2400             |
| Garbage tank             | m3                                                                                                                                                                                                                                                                                                                                                                                                                                                        | 5                          |
| GVW                      | kg                                                                                                                                                                                                                                                                                                                                                                                                                                                        | Appro×7300                 |
| Net weight               |                                                                                                                                                                                                                                                                                                                                                                                                                                                           | Appro×4500                 |
| Loading                  |                                                                                                                                                                                                                                                                                                                                                                                                                                                           | Appro×2820                 |
| Wheel base               | mm                                                                                                                                                                                                                                                                                                                                                                                                                                                        | 3360                       |
| Front/Rear overhang      |                                                                                                                                                                                                                                                                                                                                                                                                                                                           | 1075/1215                  |
| Approach/departure angle | 0                                                                                                                                                                                                                                                                                                                                                                                                                                                         | 20/13                      |
| Max speed                | km/h                                                                                                                                                                                                                                                                                                                                                                                                                                                      | 80                         |
| Chassis Parameter        |                                                                                                                                                                                                                                                                                                                                                                                                                                                           |                            |
| Cabin                    | Single cabin,power steering,air conditioner,3 passenger                                                                                                                                                                                                                                                                                                                                                                                                   |                            |
| Drive type               | 4×2                                                                                                                                                                                                                                                                                                                                                                                                                                                       |                            |
| Engine                   | Brand : JMC JX1071TG26                                                                                                                                                                                                                                                                                                                                                                                                                                    |                            |
|                          | Model: JX493ZLQ6C, 122hp                                                                                                                                                                                                                                                                                                                                                                                                                                  |                            |
|                          | Fuel type : diesel                                                                                                                                                                                                                                                                                                                                                                                                                                        |                            |
|                          | Displacement : 2771ml                                                                                                                                                                                                                                                                                                                                                                                                                                     |                            |
|                          | Emission standard : Euro 6                                                                                                                                                                                                                                                                                                                                                                                                                                |                            |
| Transmission             | 5 forward,1 rear,manual operated                                                                                                                                                                                                                                                                                                                                                                                                                          |                            |
| Tire model               | 7.00R16                                                                                                                                                                                                                                                                                                                                                                                                                                                   |                            |
| No.of tire               | 6pcs                                                                                                                                                                                                                                                                                                                                                                                                                                                      |                            |
| Main Characteristic      | Hydraulic lifter garbage truck can be mechanized automatic loading and unloading garbage, it consists of sealed garbage box, hydraulic system and operating system, can work with dozens of dust bins which achieve one truck with multiple bins joint operation. The hydraulic lifting device can hang the dust bins up and down, one working cycle time is 50s. The sealed box is environmentally friendly and hygienic, can avoid secondary pollution. |                            |

## Reference pictures:

ITEM