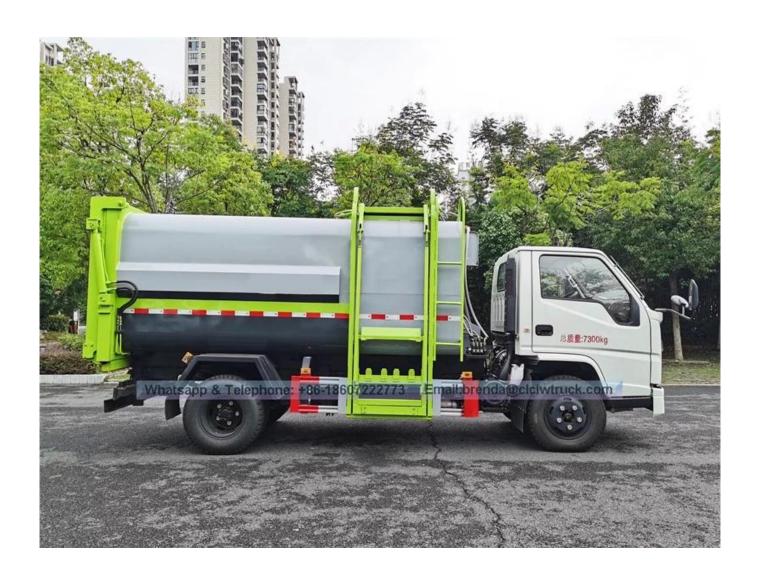

| Vehicle                  |                                                                                                                                                                                                                                                                                                                                                                                                                                                           | JMC refuse collector truck |
|--------------------------|-----------------------------------------------------------------------------------------------------------------------------------------------------------------------------------------------------------------------------------------------------------------------------------------------------------------------------------------------------------------------------------------------------------------------------------------------------------|----------------------------|
| Overall dimensions       | mm                                                                                                                                                                                                                                                                                                                                                                                                                                                        | 5850X2150X2400             |
| Garbage tank             | m3                                                                                                                                                                                                                                                                                                                                                                                                                                                        | 5                          |
| GVW                      | kg                                                                                                                                                                                                                                                                                                                                                                                                                                                        | Appro×7300                 |
| Net weight               |                                                                                                                                                                                                                                                                                                                                                                                                                                                           | Appro×4500                 |
| Loading                  |                                                                                                                                                                                                                                                                                                                                                                                                                                                           | Appro×2820                 |
| Wheel base               | mm                                                                                                                                                                                                                                                                                                                                                                                                                                                        | 3360                       |
| Front/Rear overhang      |                                                                                                                                                                                                                                                                                                                                                                                                                                                           | 1075/1215                  |
| Approach/departure angle | 0                                                                                                                                                                                                                                                                                                                                                                                                                                                         | 20/13                      |
| Max speed                | km/h                                                                                                                                                                                                                                                                                                                                                                                                                                                      | 80                         |
| Chassis Parameter        |                                                                                                                                                                                                                                                                                                                                                                                                                                                           |                            |
| Cabin                    | Single cabin,power steering,air conditioner,3 passenger                                                                                                                                                                                                                                                                                                                                                                                                   |                            |
| Drive type               | 4×2                                                                                                                                                                                                                                                                                                                                                                                                                                                       |                            |
| Engine                   | Brand : JMC JX1071TG26                                                                                                                                                                                                                                                                                                                                                                                                                                    |                            |
|                          | Model: JX493ZLQ6C, 122hp                                                                                                                                                                                                                                                                                                                                                                                                                                  |                            |
|                          | Fuel type : diesel                                                                                                                                                                                                                                                                                                                                                                                                                                        |                            |
|                          | Displacement : 2771ml                                                                                                                                                                                                                                                                                                                                                                                                                                     |                            |
|                          | Emission standard : Euro 6                                                                                                                                                                                                                                                                                                                                                                                                                                |                            |
| Transmission             | 5 forward,1 rear,manual operated                                                                                                                                                                                                                                                                                                                                                                                                                          |                            |
| Tire model               | 7.00R16                                                                                                                                                                                                                                                                                                                                                                                                                                                   |                            |
| No.of tire               | 6pcs                                                                                                                                                                                                                                                                                                                                                                                                                                                      |                            |
| Main Characteristic      | Hydraulic lifter garbage truck can be mechanized automatic loading and unloading garbage, it consists of sealed garbage box, hydraulic system and operating system, can work with dozens of dust bins which achieve one truck with multiple bins joint operation. The hydraulic lifting device can hang the dust bins up and down, one working cycle time is 50s. The sealed box is environmentally friendly and hygienic, can avoid secondary pollution. |                            |

## Reference pictures:

ITEM