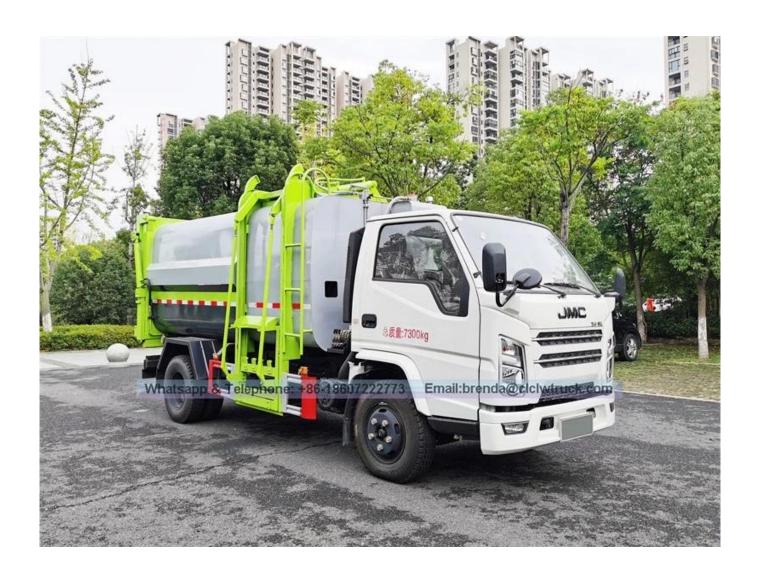

| Vehicle                  |                                                                                                                                                                                                                                                                                                                                                                                                                                                           | JMC refuse collector truck |
|--------------------------|-----------------------------------------------------------------------------------------------------------------------------------------------------------------------------------------------------------------------------------------------------------------------------------------------------------------------------------------------------------------------------------------------------------------------------------------------------------|----------------------------|
| Overall dimensions       | mm                                                                                                                                                                                                                                                                                                                                                                                                                                                        | 5850X2150X2400             |
| Garbage tank             | m3                                                                                                                                                                                                                                                                                                                                                                                                                                                        | 5                          |
| GVW                      | kg                                                                                                                                                                                                                                                                                                                                                                                                                                                        | Appro×7300                 |
| Net weight               |                                                                                                                                                                                                                                                                                                                                                                                                                                                           | Appro×4500                 |
| Loading                  |                                                                                                                                                                                                                                                                                                                                                                                                                                                           | Appro×2820                 |
| Wheel base               | mm                                                                                                                                                                                                                                                                                                                                                                                                                                                        | 3360                       |
| Front/Rear overhang      |                                                                                                                                                                                                                                                                                                                                                                                                                                                           | 1075/1215                  |
| Approach/departure angle | 0                                                                                                                                                                                                                                                                                                                                                                                                                                                         | 20/13                      |
| Max speed                | km/h                                                                                                                                                                                                                                                                                                                                                                                                                                                      | 80                         |
| Chassis Parameter        |                                                                                                                                                                                                                                                                                                                                                                                                                                                           |                            |
| Cabin                    | Single cabin,power steering,air conditioner,3 passenger                                                                                                                                                                                                                                                                                                                                                                                                   |                            |
| Drive type               | 4×2                                                                                                                                                                                                                                                                                                                                                                                                                                                       |                            |
| Engine                   | Brand : JMC JX1071TG26                                                                                                                                                                                                                                                                                                                                                                                                                                    |                            |
|                          | Model: JX493ZLQ6C, 122hp                                                                                                                                                                                                                                                                                                                                                                                                                                  |                            |
|                          | Fuel type : diesel                                                                                                                                                                                                                                                                                                                                                                                                                                        |                            |
|                          | Displacement : 2771ml                                                                                                                                                                                                                                                                                                                                                                                                                                     |                            |
|                          | Emission standard : Euro 6                                                                                                                                                                                                                                                                                                                                                                                                                                |                            |
| Transmission             | 5 forward,1 rear,manual operated                                                                                                                                                                                                                                                                                                                                                                                                                          |                            |
| Tire model               | 7.00R16                                                                                                                                                                                                                                                                                                                                                                                                                                                   |                            |
| No.of tire               | 6pcs                                                                                                                                                                                                                                                                                                                                                                                                                                                      |                            |
| Main Characteristic      | Hydraulic lifter garbage truck can be mechanized automatic loading and unloading garbage, it consists of sealed garbage box, hydraulic system and operating system, can work with dozens of dust bins which achieve one truck with multiple bins joint operation. The hydraulic lifting device can hang the dust bins up and down, one working cycle time is 50s. The sealed box is environmentally friendly and hygienic, can avoid secondary pollution. |                            |

## Reference pictures:

ITEM