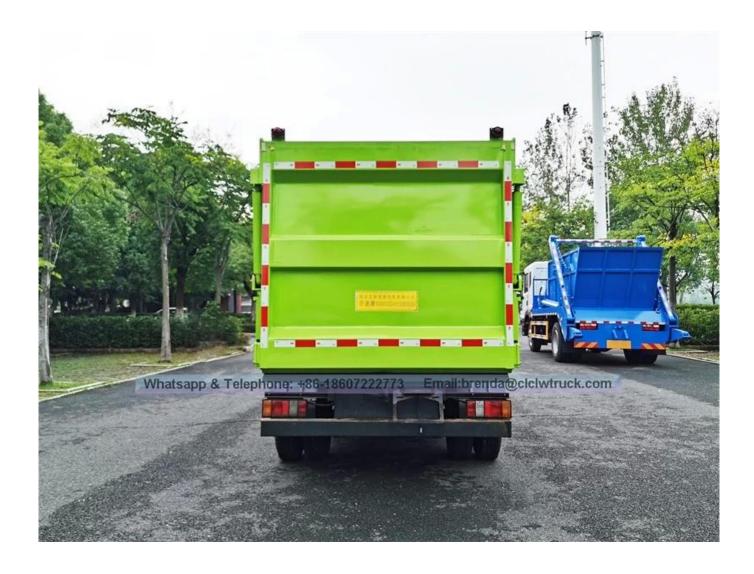

|                            |
| Main Characteristic      | Hydraulic lifter garbage truck can be mechanized automatic loading and unloading garbage, it consists of sealed garbage box, hydraulic system and operating system, can work with dozens of dust bins which achieve one truck with multiple bins joint operation. The hydraulic lifting device can hang the dust bins up and down, one working cycle time is 50s. The sealed box is environmentally friendly and hygienic, can avoid secondary pollution. |                            |

DESCRIPTION

UNIT

## Reference pictures:

ITEM