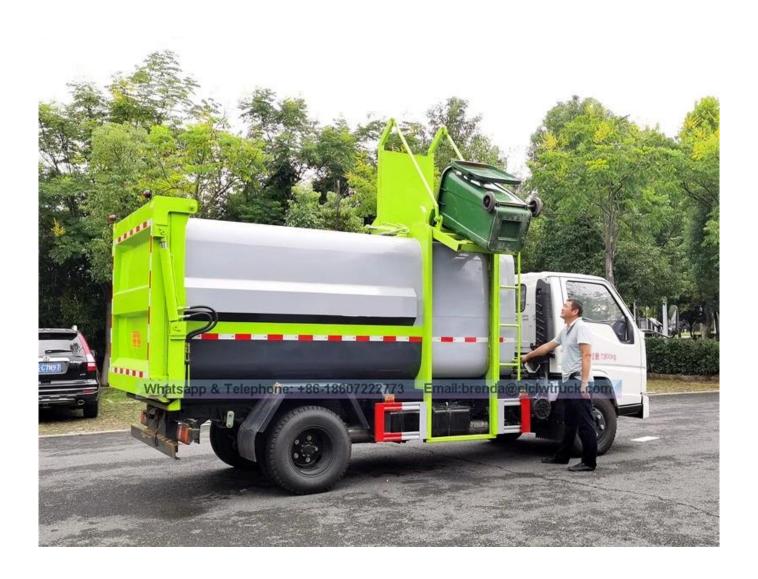

| Vehicle                  |                                                                                                                                                                                                                                                                                                                                                                                                                                                           | JMC refuse collector truck |
|--------------------------|-----------------------------------------------------------------------------------------------------------------------------------------------------------------------------------------------------------------------------------------------------------------------------------------------------------------------------------------------------------------------------------------------------------------------------------------------------------|----------------------------|
| Overall dimensions       | mm                                                                                                                                                                                                                                                                                                                                                                                                                                                        | 5850X2150X2400             |
| Garbage tank             | m3                                                                                                                                                                                                                                                                                                                                                                                                                                                        | 5                          |
| GVW                      | kg                                                                                                                                                                                                                                                                                                                                                                                                                                                        | Appro×7300                 |
| Net weight               |                                                                                                                                                                                                                                                                                                                                                                                                                                                           | Appro×4500                 |
| Loading                  |                                                                                                                                                                                                                                                                                                                                                                                                                                                           | Appro×2820                 |
| Wheel base               | mm                                                                                                                                                                                                                                                                                                                                                                                                                                                        | 3360                       |
| Front/Rear overhang      |                                                                                                                                                                                                                                                                                                                                                                                                                                                           | 1075/1215                  |
| Approach/departure angle | 0                                                                                                                                                                                                                                                                                                                                                                                                                                                         | 20/13                      |
| Max speed                | km/h                                                                                                                                                                                                                                                                                                                                                                                                                                                      | 80                         |
| Chassis Parameter        |                                                                                                                                                                                                                                                                                                                                                                                                                                                           |                            |
| Cabin                    | Single cabin,power steering,air conditioner,3 passenger                                                                                                                                                                                                                                                                                                                                                                                                   |                            |
| Drive type               | 4×2                                                                                                                                                                                                                                                                                                                                                                                                                                                       |                            |
| Engine                   | Brand : JMC JX1071TG26                                                                                                                                                                                                                                                                                                                                                                                                                                    |                            |
|                          | Model: JX493ZLQ6C, 122hp                                                                                                                                                                                                                                                                                                                                                                                                                                  |                            |
|                          | Fuel type : diesel                                                                                                                                                                                                                                                                                                                                                                                                                                        |                            |
|                          | Displacement : 2771ml                                                                                                                                                                                                                                                                                                                                                                                                                                     |                            |
|                          | Emission standard : Euro 6                                                                                                                                                                                                                                                                                                                                                                                                                                |                            |
| Transmission             | 5 forward,1 rear,manual operated                                                                                                                                                                                                                                                                                                                                                                                                                          |                            |
| Tire model               | 7.00R16                                                                                                                                                                                                                                                                                                                                                                                                                                                   |                            |
| No.of tire               | 6pcs                                                                                                                                                                                                                                                                                                                                                                                                                                                      |                            |
| Main Characteristic      | Hydraulic lifter garbage truck can be mechanized automatic loading and unloading garbage, it consists of sealed garbage box, hydraulic system and operating system, can work with dozens of dust bins which achieve one truck with multiple bins joint operation. The hydraulic lifting device can hang the dust bins up and down, one working cycle time is 50s. The sealed box is environmentally friendly and hygienic, can avoid secondary pollution. |                            |

## Reference pictures:

ITEM