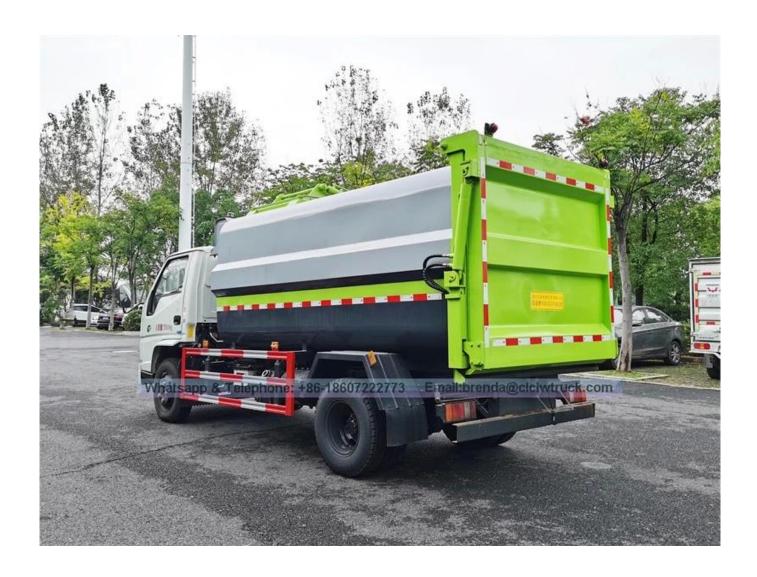

|                            |
| Main Characteristic      | Hydraulic lifter garbage truck can be mechanized automatic loading and unloading garbage, it consists of sealed garbage box, hydraulic system and operating system, can work with dozens of dust bins which achieve one truck with multiple bins joint operation. The hydraulic lifting device can hang the dust bins up and down, one working cycle time is 50s. The sealed box is environmentally friendly and hygienic, can avoid secondary pollution. |                            |

DESCRIPTION

UNIT

## Reference pictures:

ITEM