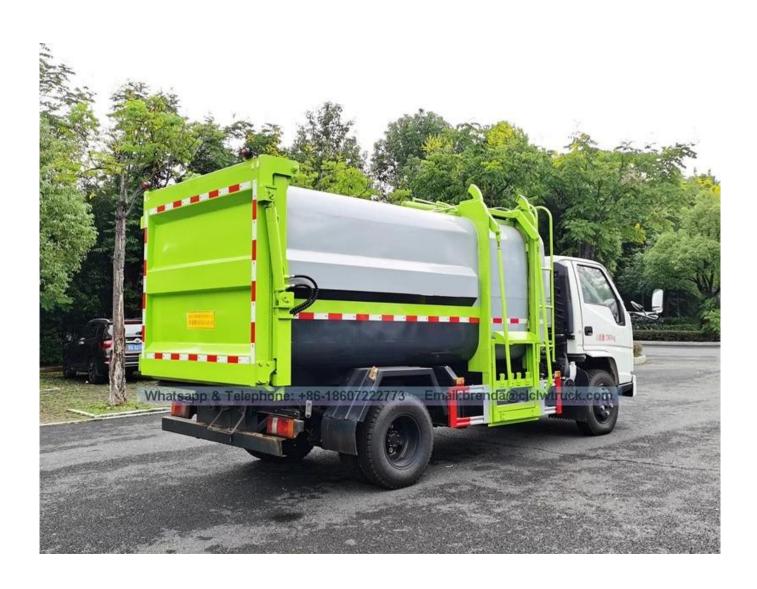

| Vehicle                  |                                                                                                                                                                                                                                                                                                                                                                                                                                                           | JMC refuse collector truck |
|--------------------------|-----------------------------------------------------------------------------------------------------------------------------------------------------------------------------------------------------------------------------------------------------------------------------------------------------------------------------------------------------------------------------------------------------------------------------------------------------------|----------------------------|
| Overall dimensions       | mm                                                                                                                                                                                                                                                                                                                                                                                                                                                        | 5850X2150X2400             |
| Garbage tank             | m3                                                                                                                                                                                                                                                                                                                                                                                                                                                        | 5                          |
| GVW                      | kg                                                                                                                                                                                                                                                                                                                                                                                                                                                        | Appro×7300                 |
| Net weight               |                                                                                                                                                                                                                                                                                                                                                                                                                                                           | Appro×4500                 |
| Loading                  |                                                                                                                                                                                                                                                                                                                                                                                                                                                           | Appro×2820                 |
| Wheel base               | mm                                                                                                                                                                                                                                                                                                                                                                                                                                                        | 3360                       |
| Front/Rear overhang      |                                                                                                                                                                                                                                                                                                                                                                                                                                                           | 1075/1215                  |
| Approach/departure angle | 0                                                                                                                                                                                                                                                                                                                                                                                                                                                         | 20/13                      |
| Max speed                | km/h                                                                                                                                                                                                                                                                                                                                                                                                                                                      | 80                         |
| Chassis Parameter        |                                                                                                                                                                                                                                                                                                                                                                                                                                                           |                            |
| Cabin                    | Single cabin,power steering,air conditioner,3 passenger                                                                                                                                                                                                                                                                                                                                                                                                   |                            |
| Drive type               | 4×2                                                                                                                                                                                                                                                                                                                                                                                                                                                       |                            |
| Engine                   | Brand : JMC JX1071TG26                                                                                                                                                                                                                                                                                                                                                                                                                                    |                            |
|                          | Model: JX493ZLQ6C, 122hp                                                                                                                                                                                                                                                                                                                                                                                                                                  |                            |
|                          | Fuel type : diesel                                                                                                                                                                                                                                                                                                                                                                                                                                        |                            |
|                          | Displacement : 2771ml                                                                                                                                                                                                                                                                                                                                                                                                                                     |                            |
|                          | Emission standard : Euro 6                                                                                                                                                                                                                                                                                                                                                                                                                                |                            |
| Transmission             | 5 forward,1 rear,manual operated                                                                                                                                                                                                                                                                                                                                                                                                                          |                            |
| Tire model               | 7.00R16                                                                                                                                                                                                                                                                                                                                                                                                                                                   |                            |
| No.of tire               | 6pcs                                                                                                                                                                                                                                                                                                                                                                                                                                                      |                            |
| Main Characteristic      | Hydraulic lifter garbage truck can be mechanized automatic loading and unloading garbage, it consists of sealed garbage box, hydraulic system and operating system, can work with dozens of dust bins which achieve one truck with multiple bins joint operation. The hydraulic lifting device can hang the dust bins up and down, one working cycle time is 50s. The sealed box is environmentally friendly and hygienic, can avoid secondary pollution. |                            |

## Reference pictures:

ITEM