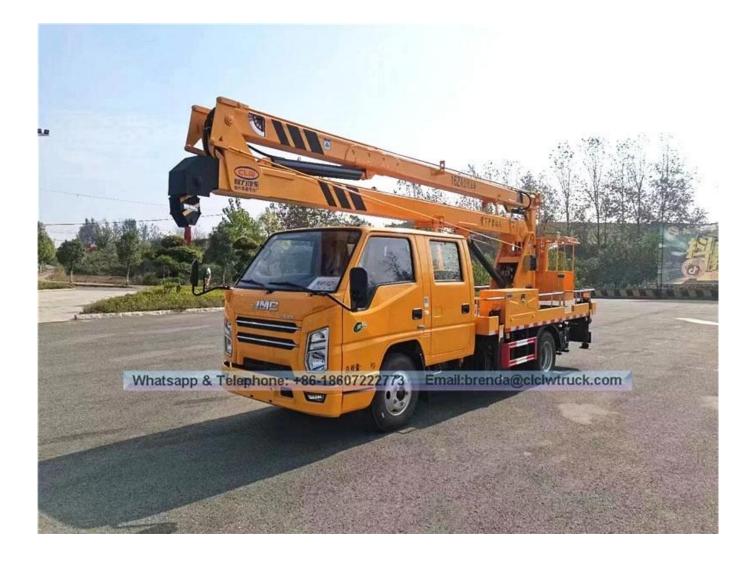

## **Technical Specification**

| Item                        | Unit  | Specification                                                                    |
|-----------------------------|-------|----------------------------------------------------------------------------------|
| Product name                |       | CSC5060JGKJ16 high-altitude truck                                                |
| Chassis model               |       | JX1060TSG24                                                                      |
| Gross weight                | kg    | 5835                                                                             |
| Curb weight                 | ку    | 5510                                                                             |
| Overall dimension           |       | 7600×2000×3050                                                                   |
| wheelbase                   | mm    | 3360                                                                             |
| Approach/departure          | 0     | 27/14                                                                            |
| angle                       |       |                                                                                  |
| Engine model                |       | JX493ZLQ4                                                                        |
| Engine manufacturer         |       | Jiangling Motors Corporation, Ltd                                                |
| Transmission                |       | 5 gears                                                                          |
| Cabin                       |       | Double cab, air conditioning can be equiped if                                   |
|                             |       | customer requires.                                                               |
| Emission standard           |       | Euro IV                                                                          |
| Displacement / Power        | ml/kw | 2771 / 80                                                                        |
| Tire specification / Number | pcs   | 7.00R16LT / 6                                                                    |
| Max speed                   | km/h  | 90                                                                               |
| Max working height          | m     | 16                                                                               |
| Rated platform load         | kg    | 200                                                                              |
| Rated manned platform       | man   | 2                                                                                |
| Slewing angle_Left_Right_   | 0     | 360                                                                              |
| Outrigger type / Q'ty       | pcs   | H-type, 4 pcs                                                                    |
| Remark                      |       | le truck is operated through upper and lower<br>c operation, equipped with hook. |

JMC Aerial Lift Truck Supplier, China JMC High Working Truck Manufacturer, 16 Meters

Aerial Working Truck For Sale

Product Image: