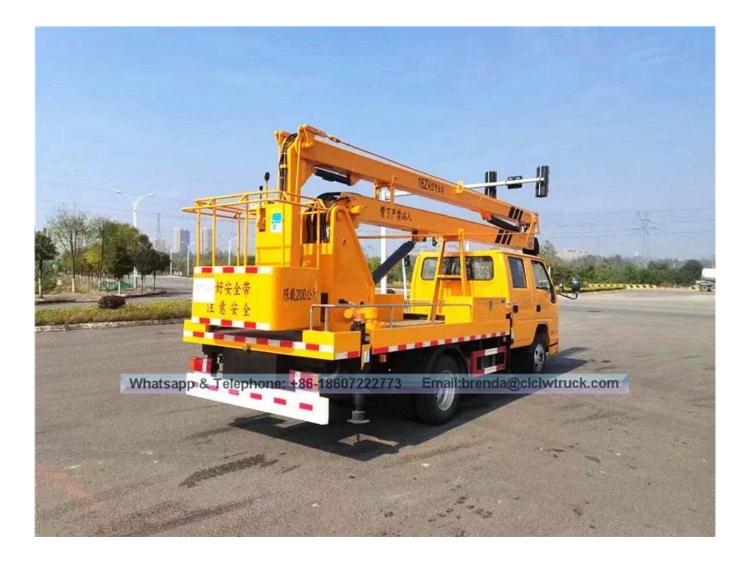

## **Technical Specification**

| Item                        | Unit  | Specification                                                                    |
|-----------------------------|-------|----------------------------------------------------------------------------------|
| Product name                |       | CSC5060JGKJ16 high-altitude truck                                                |
| Chassis model               |       | JX1060TSG24                                                                      |
| Gross weight                | kg    | 5835                                                                             |
| Curb weight                 | ку    | 5510                                                                             |
| Overall dimension           |       | 7600×2000×3050                                                                   |
| wheelbase                   | mm    | 3360                                                                             |
| Approach/departure          | 0     | 27/14                                                                            |
| angle                       |       |                                                                                  |
| Engine model                |       | JX493ZLQ4                                                                        |
| Engine manufacturer         |       | Jiangling Motors Corporation, Ltd                                                |
| Transmission                |       | 5 gears                                                                          |
| Cabin                       |       | Double cab, air conditioning can be equiped if                                   |
|                             |       | customer requires.                                                               |
| Emission standard           |       | Euro IV                                                                          |
| Displacement / Power        | ml/kw | 2771 / 80                                                                        |
| Tire specification / Number | pcs   | 7.00R16LT / 6                                                                    |
| Max speed                   | km/h  | 90                                                                               |
| Max working height          | m     | 16                                                                               |
| Rated platform load         | kg    | 200                                                                              |
| Rated manned platform       | man   | 2                                                                                |
| Slewing angle_Left_Right_   | 0     | 360                                                                              |
| Outrigger type / Q'ty       | pcs   | H-type, 4 pcs                                                                    |
| Remark                      |       | le truck is operated through upper and lower<br>c operation, equipped with hook. |

JMC Aerial Lift Truck Supplier, China JMC High Working Truck Manufacturer, 16 Meters

Aerial Working Truck For Sale

Product Image: