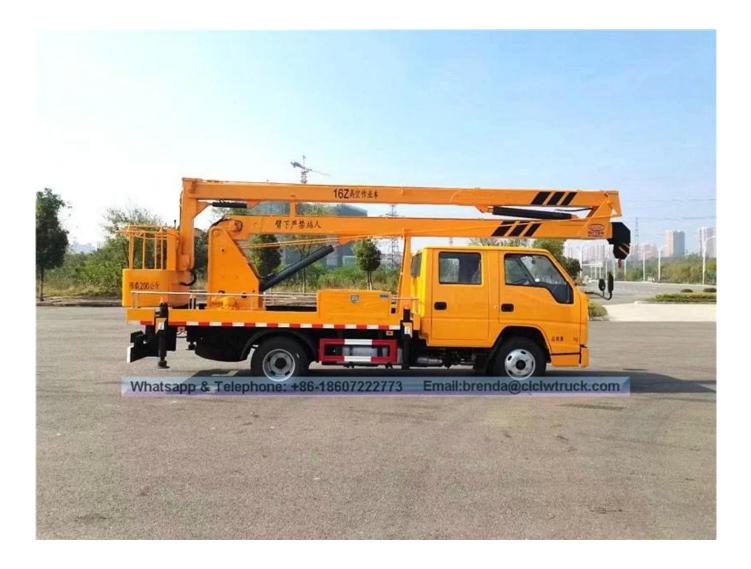

## **Technical Specification**

| Item                        | Unit  | Specification                                                                    |
|-----------------------------|-------|----------------------------------------------------------------------------------|
| Product name                |       | CSC5060JGKJ16 high-altitude truck                                                |
| Chassis model               |       | JX1060TSG24                                                                      |
| Gross weight                | kg    | 5835                                                                             |
| Curb weight                 | ку    | 5510                                                                             |
| Overall dimension           |       | 7600×2000×3050                                                                   |
| wheelbase                   | mm    | 3360                                                                             |
| Approach/departure          | 0     | 27/14                                                                            |
| angle                       |       |                                                                                  |
| Engine model                |       | JX493ZLQ4                                                                        |
| Engine manufacturer         |       | Jiangling Motors Corporation, Ltd                                                |
| Transmission                |       | 5 gears                                                                          |
| Cabin                       |       | Double cab, air conditioning can be equiped if                                   |
|                             |       | customer requires.                                                               |
| Emission standard           |       | Euro IV                                                                          |
| Displacement / Power        | ml/kw | 2771 / 80                                                                        |
| Tire specification / Number | pcs   | 7.00R16LT / 6                                                                    |
| Max speed                   | km/h  | 90                                                                               |
| Max working height          | m     | 16                                                                               |
| Rated platform load         | kg    | 200                                                                              |
| Rated manned platform       | man   | 2                                                                                |
| Slewing angle_Left_Right_   | 0     | 360                                                                              |
| Outrigger type / Q'ty       | pcs   | H-type, 4 pcs                                                                    |
| Remark                      |       | le truck is operated through upper and lower<br>c operation, equipped with hook. |

JMC Aerial Lift Truck Supplier, China JMC High Working Truck Manufacturer, 16 Meters

Aerial Working Truck For Sale

Product Image: