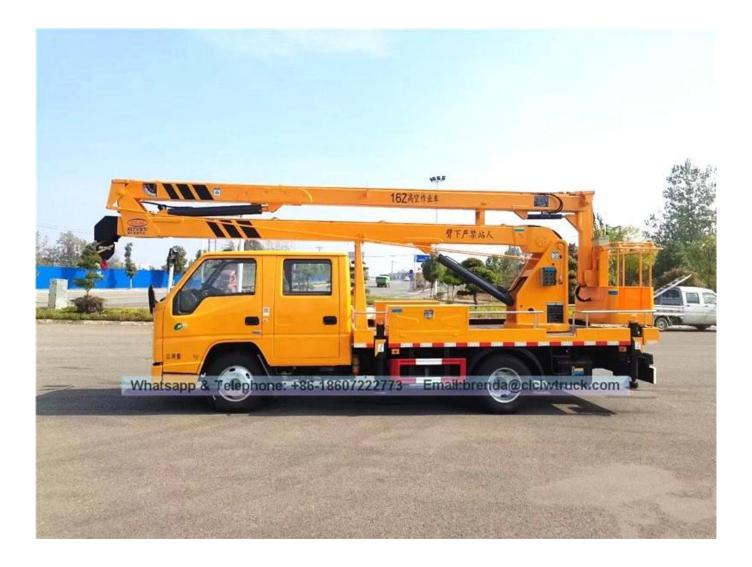

## **Technical Specification**

| Item                        | Unit  | Specification                                                                    |
|-----------------------------|-------|----------------------------------------------------------------------------------|
| Product name                |       | CSC5060JGKJ16 high-altitude truck                                                |
| Chassis model               |       | JX1060TSG24                                                                      |
| Gross weight                | kg    | 5835                                                                             |
| Curb weight                 | ку    | 5510                                                                             |
| Overall dimension           |       | 7600×2000×3050                                                                   |
| wheelbase                   | mm    | 3360                                                                             |
| Approach/departure          | 0     | 27/14                                                                            |
| angle                       |       |                                                                                  |
| Engine model                |       | JX493ZLQ4                                                                        |
| Engine manufacturer         |       | Jiangling Motors Corporation, Ltd                                                |
| Transmission                |       | 5 gears                                                                          |
| Cabin                       |       | Double cab, air conditioning can be equiped if                                   |
|                             |       | customer requires.                                                               |
| Emission standard           |       | Euro IV                                                                          |
| Displacement / Power        | ml/kw | 2771 / 80                                                                        |
| Tire specification / Number | pcs   | 7.00R16LT / 6                                                                    |
| Max speed                   | km/h  | 90                                                                               |
| Max working height          | m     | 16                                                                               |
| Rated platform load         | kg    | 200                                                                              |
| Rated manned platform       | man   | 2                                                                                |
| Slewing angle_Left_Right_   | 0     | 360                                                                              |
| Outrigger type / Q'ty       | pcs   | H-type, 4 pcs                                                                    |
| Remark                      |       | le truck is operated through upper and lower<br>c operation, equipped with hook. |

JMC Aerial Lift Truck Supplier, China JMC High Working Truck Manufacturer, 16 Meters

Aerial Working Truck For Sale

Product Image: