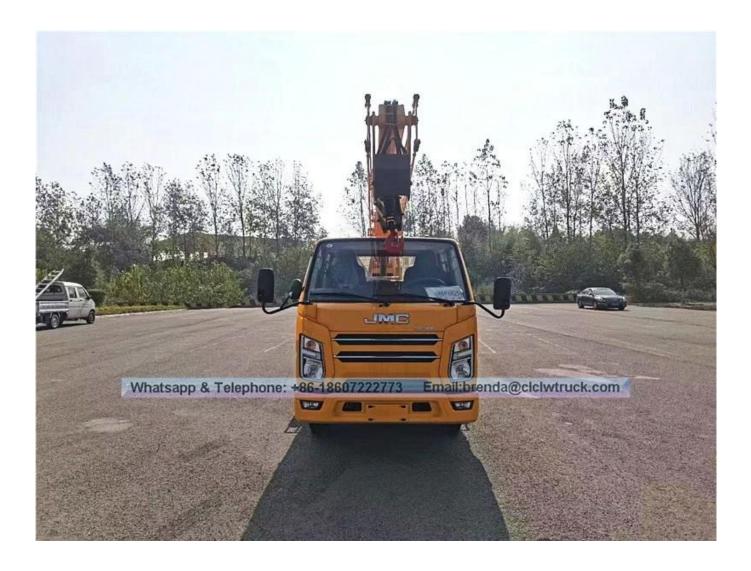

## **Technical Specification**

| Item                        | Unit  | Specification                                                                    |
|-----------------------------|-------|----------------------------------------------------------------------------------|
| Product name                |       | CSC5060JGKJ16 high-altitude truck                                                |
| Chassis model               |       | JX1060TSG24                                                                      |
| Gross weight                | kg    | 5835                                                                             |
| Curb weight                 | ку    | 5510                                                                             |
| Overall dimension           |       | 7600×2000×3050                                                                   |
| wheelbase                   | mm    | 3360                                                                             |
| Approach/departure          | 0     | 27/14                                                                            |
| angle                       |       |                                                                                  |
| Engine model                |       | JX493ZLQ4                                                                        |
| Engine manufacturer         |       | Jiangling Motors Corporation, Ltd                                                |
| Transmission                |       | 5 gears                                                                          |
| Cabin                       |       | Double cab, air conditioning can be equiped if                                   |
|                             |       | customer requires.                                                               |
| Emission standard           |       | Euro IV                                                                          |
| Displacement / Power        | ml/kw | 2771 / 80                                                                        |
| Tire specification / Number | pcs   | 7.00R16LT / 6                                                                    |
| Max speed                   | km/h  | 90                                                                               |
| Max working height          | m     | 16                                                                               |
| Rated platform load         | kg    | 200                                                                              |
| Rated manned platform       | man   | 2                                                                                |
| Slewing angle_Left_Right_   | 0     | 360                                                                              |
| Outrigger type / Q'ty       | pcs   | H-type, 4 pcs                                                                    |
| Remark                      |       | le truck is operated through upper and lower<br>c operation, equipped with hook. |

JMC Aerial Lift Truck Supplier, China JMC High Working Truck Manufacturer, 16 Meters

Aerial Working Truck For Sale

Product Image: