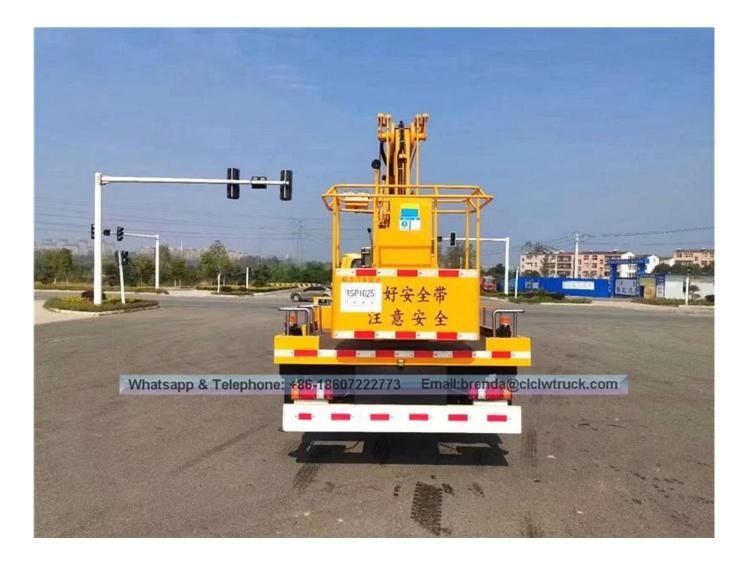

## **Technical Specification**

| Item                        | Unit  | Specification                                                                    |
|-----------------------------|-------|----------------------------------------------------------------------------------|
| Product name                |       | CSC5060JGKJ16 high-altitude truck                                                |
| Chassis model               |       | JX1060TSG24                                                                      |
| Gross weight                | kg    | 5835                                                                             |
| Curb weight                 | ку    | 5510                                                                             |
| Overall dimension           |       | 7600×2000×3050                                                                   |
| wheelbase                   | mm    | 3360                                                                             |
| Approach/departure          | 0     | 27/14                                                                            |
| angle                       |       |                                                                                  |
| Engine model                |       | JX493ZLQ4                                                                        |
| Engine manufacturer         |       | Jiangling Motors Corporation, Ltd                                                |
| Transmission                |       | 5 gears                                                                          |
| Cabin                       |       | Double cab, air conditioning can be equiped if                                   |
|                             |       | customer requires.                                                               |
| Emission standard           |       | Euro IV                                                                          |
| Displacement / Power        | ml/kw | 2771 / 80                                                                        |
| Tire specification / Number | pcs   | 7.00R16LT / 6                                                                    |
| Max speed                   | km/h  | 90                                                                               |
| Max working height          | m     | 16                                                                               |
| Rated platform load         | kg    | 200                                                                              |
| Rated manned platform       | man   | 2                                                                                |
| Slewing angle_Left_Right_   | 0     | 360                                                                              |
| Outrigger type / Q'ty       | pcs   | H-type, 4 pcs                                                                    |
| Remark                      |       | le truck is operated through upper and lower<br>c operation, equipped with hook. |

JMC Aerial Lift Truck Supplier, China JMC High Working Truck Manufacturer, 16 Meters

Aerial Working Truck For Sale

Product Image: