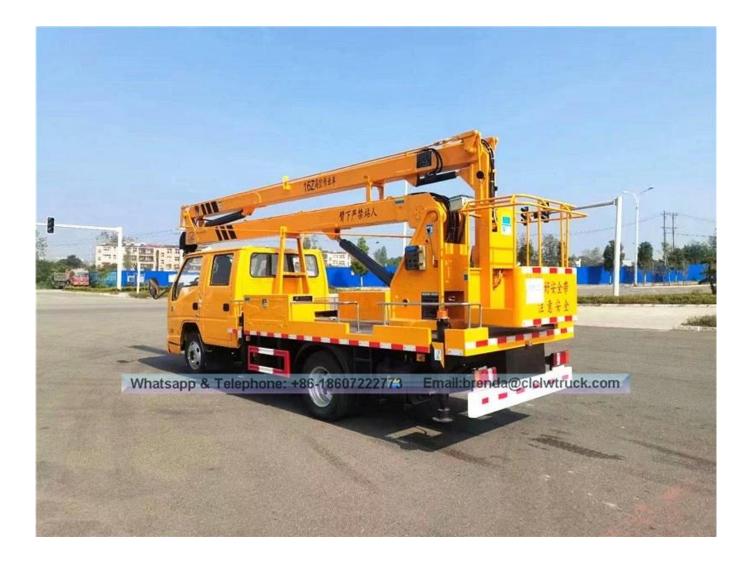

## **Technical Specification**

| Item                        | Unit  | Specification                                                                    |
|-----------------------------|-------|----------------------------------------------------------------------------------|
| Product name                |       | CSC5060JGKJ16 high-altitude truck                                                |
| Chassis model               |       | JX1060TSG24                                                                      |
| Gross weight                | kg    | 5835                                                                             |
| Curb weight                 | ку    | 5510                                                                             |
| Overall dimension           |       | 7600×2000×3050                                                                   |
| wheelbase                   | mm    | 3360                                                                             |
| Approach/departure          | 0     | 27/14                                                                            |
| angle                       |       |                                                                                  |
| Engine model                |       | JX493ZLQ4                                                                        |
| Engine manufacturer         |       | Jiangling Motors Corporation, Ltd                                                |
| Transmission                |       | 5 gears                                                                          |
| Cabin                       |       | Double cab, air conditioning can be equiped if                                   |
|                             |       | customer requires.                                                               |
| Emission standard           |       | Euro IV                                                                          |
| Displacement / Power        | ml/kw | 2771 / 80                                                                        |
| Tire specification / Number | pcs   | 7.00R16LT / 6                                                                    |
| Max speed                   | km/h  | 90                                                                               |
| Max working height          | m     | 16                                                                               |
| Rated platform load         | kg    | 200                                                                              |
| Rated manned platform       | man   | 2                                                                                |
| Slewing angle_Left_Right_   | 0     | 360                                                                              |
| Outrigger type / Q'ty       | pcs   | H-type, 4 pcs                                                                    |
| Remark                      |       | le truck is operated through upper and lower<br>c operation, equipped with hook. |

JMC Aerial Lift Truck Supplier, China JMC High Working Truck Manufacturer, 16 Meters

Aerial Working Truck For Sale

Product Image: