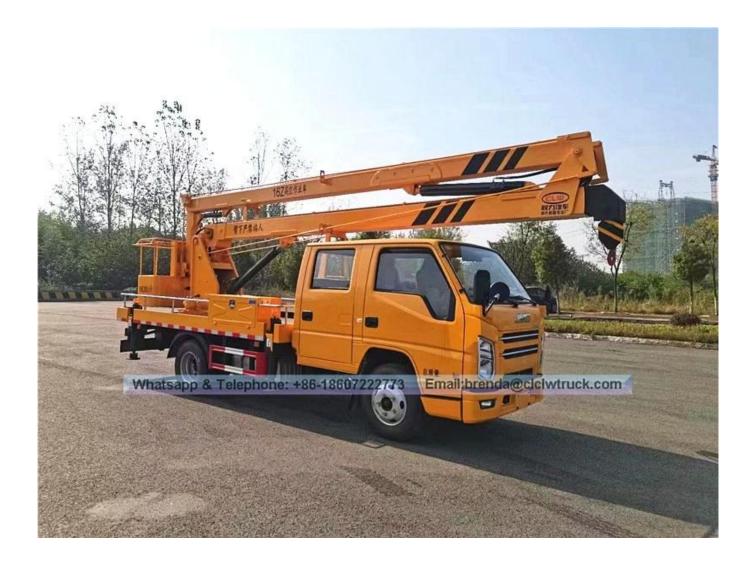

## **Technical Specification**

| Item                        | Unit  | Specification                                                                    |
|-----------------------------|-------|----------------------------------------------------------------------------------|
| Product name                |       | CSC5060JGKJ16 high-altitude truck                                                |
| Chassis model               |       | JX1060TSG24                                                                      |
| Gross weight                | kg    | 5835                                                                             |
| Curb weight                 | ку    | 5510                                                                             |
| Overall dimension           |       | 7600×2000×3050                                                                   |
| wheelbase                   | mm    | 3360                                                                             |
| Approach/departure          | 0     | 27/14                                                                            |
| angle                       |       |                                                                                  |
| Engine model                |       | JX493ZLQ4                                                                        |
| Engine manufacturer         |       | Jiangling Motors Corporation, Ltd                                                |
| Transmission                |       | 5 gears                                                                          |
| Cabin                       |       | Double cab, air conditioning can be equiped if                                   |
|                             |       | customer requires.                                                               |
| Emission standard           |       | Euro IV                                                                          |
| Displacement / Power        | ml/kw | 2771 / 80                                                                        |
| Tire specification / Number | pcs   | 7.00R16LT / 6                                                                    |
| Max speed                   | km/h  | 90                                                                               |
| Max working height          | m     | 16                                                                               |
| Rated platform load         | kg    | 200                                                                              |
| Rated manned platform       | man   | 2                                                                                |
| Slewing angle_Left_Right_   | 0     | 360                                                                              |
| Outrigger type / Q'ty       | pcs   | H-type, 4 pcs                                                                    |
| Remark                      |       | le truck is operated through upper and lower<br>c operation, equipped with hook. |

JMC Aerial Lift Truck Supplier, China JMC High Working Truck Manufacturer, 16 Meters

Aerial Working Truck For Sale

Product Image: