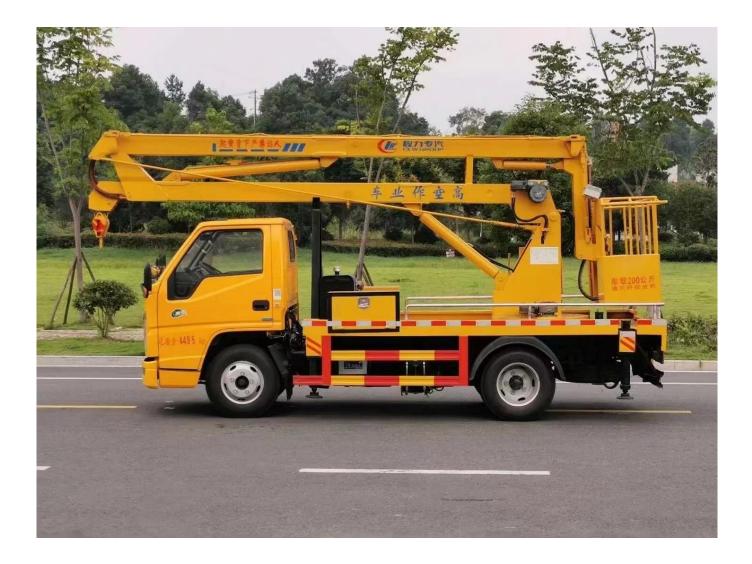

|
| Rated manned platform                    | man<br>°    | 360                                                          |
| Slewing angle[Left[Right]                | 200         |                                                              |
| Outrigger type / Q'ty                    | pcs         | H-type, 4 pcs                                                |
| Remark                                   |             | le truck is operated through upper and lower                 |
| hydraulic operation, equipped with hook. |             |                                                              |
| IMC 10 16 Motors April Distform Truck    |             |                                                              |

## JMC 10-16 Meters Aerial Platform Truck

## Product Image