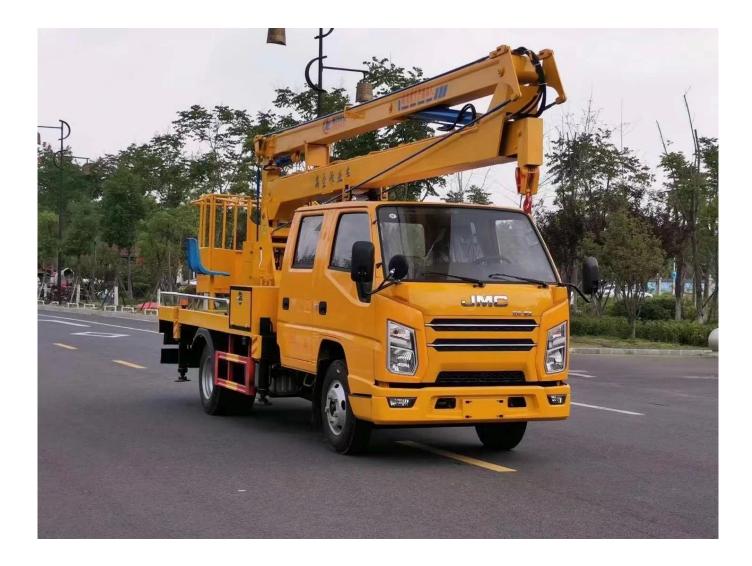

|
| Rated manned platform                    | man<br>°    | 360                                                          |
| Slewing angle[Left[Right]                | 200         |                                                              |
| Outrigger type / Q'ty                    | pcs         | H-type, 4 pcs                                                |
| Remark                                   |             | le truck is operated through upper and lower                 |
| hydraulic operation, equipped with hook. |             |                                                              |
| IMC 10 16 Motors April Distform Truck    |             |                                                              |

## JMC 10-16 Meters Aerial Platform Truck

## Product Image