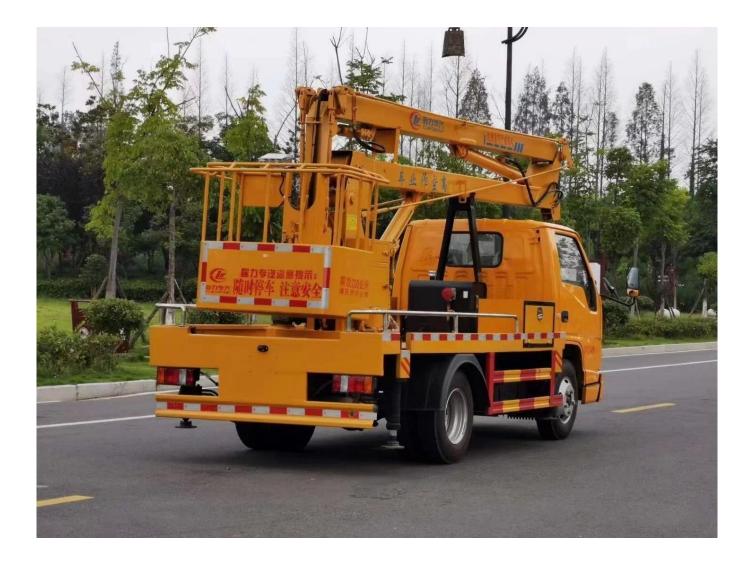

ted manned platform                    | man<br>°    | 360                                                          |
| Slewing angle[Left[Right]                | 200         |                                                              |
| Outrigger type / Q'ty                    | pcs         | H-type, 4 pcs                                                |
| Remark                                   |             | le truck is operated through upper and lower                 |
| hydraulic operation, equipped with hook. |             |                                                              |
| IMC 10 16 Motors April Distform Truck    |             |                                                              |

## JMC 10-16 Meters Aerial Platform Truck

## Product Image