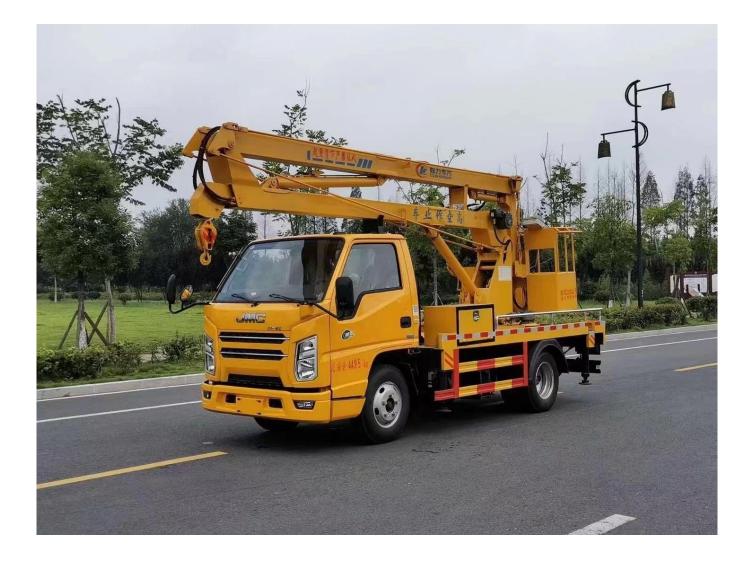

## JMC 10-16 Meters Aerial Platform Truck

## Product Image

## **Technical Specification**

| Item                                     | Unit        | Specification                                                |
|------------------------------------------|-------------|--------------------------------------------------------------|
| Product name                             |             | high-altitude truck                                          |
| Chassis model                            |             | JX1061TSGA24                                                 |
| Gross weight                             | kg          | 5935                                                         |
| Curb weight                              | ку          | 5610                                                         |
| Overall dimension                        |             | 7600×1980×3100                                               |
| wheelbase                                | mm          | 3360                                                         |
| Approach/departure                       | o           | 27/14                                                        |
| angle                                    |             |                                                              |
| Engine model                             |             | JX493ZLQ4                                                    |
| Engine manufacturer                      |             | Jiangling Motors Corporation, Ltd                            |
| Transmission                             |             | 5 gears                                                      |
| Cabin                                    |             | With luxurious interior trim, double seat, air               |
| Emission standard                        |             | conditioning can be equiped if customer requires.<br>Euro IV |
| Displacement / Power                     | ml/kw       | 2771 / 80                                                    |
| Tire specification / Number              |             | 7.00R16LT / 6                                                |
| Max speed                                | pcs<br>km/b | 100                                                          |
| Max working height                       | km/h<br>m   | 16                                                           |
| Rated platform load                      | m<br>ka     | 200                                                          |
| -                                        | kg          | 2                                                            |
| Rated manned platform                    | man<br>°    | 360                                                          |
| Slewing angle[Left[Right]                | 200         |                                                              |
| Outrigger type / Q'ty                    | pcs         | H-type, 4 pcs                                                |
| Remark                                   |             | le truck is operated through upper and lower                 |
| hydraulic operation, equipped with hook. |             |                                                              |
| IMC 10 16 Motors April Distform Truck    |             |                                                              |