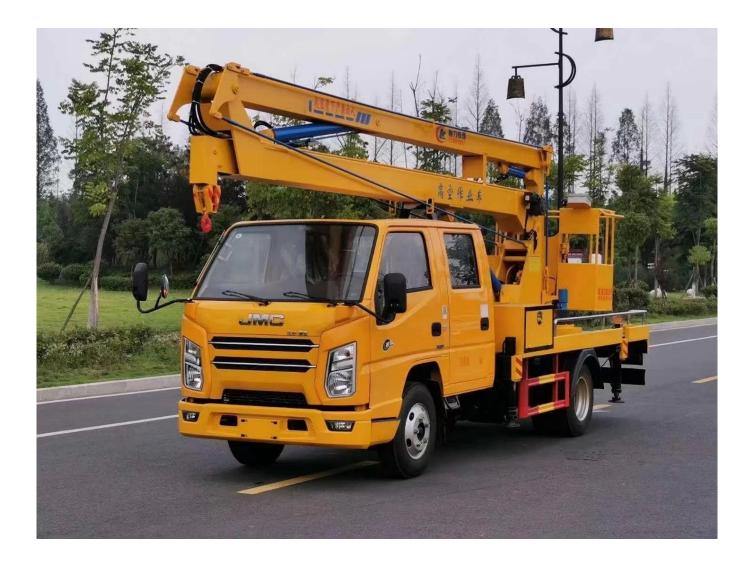

|
| Rated manned platform                    | man<br>°    | 360                                                          |
| Slewing angle[Left[Right]                | 200         |                                                              |
| Outrigger type / Q'ty                    | pcs         | H-type, 4 pcs                                                |
| Remark                                   |             | le truck is operated through upper and lower                 |
| hydraulic operation, equipped with hook. |             |                                                              |
| IMC 10 16 Motors April Distform Truck    |             |                                                              |

## JMC 10-16 Meters Aerial Platform Truck

## Product Image