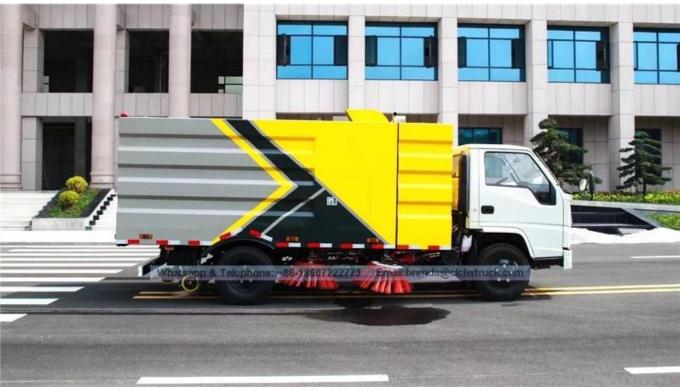

IMC road sweeper truck

| Main specifications           |                                 |                        |                                        |  |
|-------------------------------|---------------------------------|------------------------|----------------------------------------|--|
| Product model □name           | JDF5060TSLJ4 Road Sweeper Truck |                        |                                        |  |
| Gross weight(Kg)              | 5790                            | Drive type             | 4 X 2                                  |  |
| Payload (Kg)                  | 960                             | Overall dimension (mm) | 5650×1980×2450                         |  |
| Curb weight(Kg)               | 4700                            | cab seats (man)        | 2                                      |  |
| Approach / departure angle(°) | 27/13                           | Front/rear hang(mm)    | 1015/1275                              |  |
| Number of axles               | 2                               | Wheelbase(mm)          | 3360                                   |  |
| Axle load                     | 2200/3590                       | Max speed(Km/h)        | 95                                     |  |
| Chassis specifications        |                                 |                        |                                        |  |
| Chassis model                 | JX1060TG24                      | Manufacturer           | Jiangling Auto Limited<br>by Share Ltd |  |
| Brand name                    | JMC                             | Overall dimension(mm)  | 5825×1880×2020                         |  |
| Tire specification            | 7.00R16LT                       | Tires No.              | 6                                      |  |
| Steel spring number           | 7/5+5                           | Front track(mm)        | 1385                                   |  |
| Fuel type                     | Diesel                          | Rear track(mm)         | 1425                                   |  |

## JMC Road Sweeper Truck