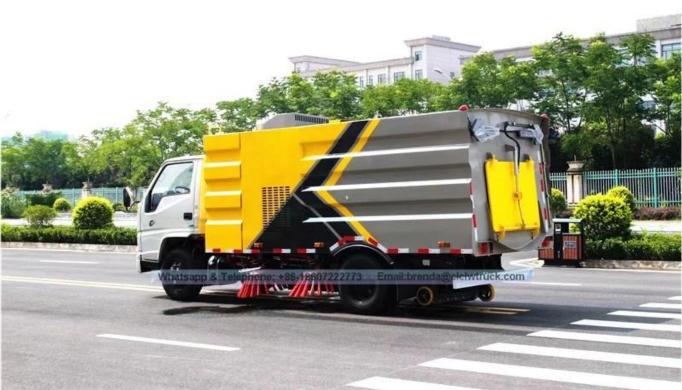

## **Road Sweeper Features**

- 1. The control box is in the cab, all kinds of system electrical centralized to control, and easy to operate!
- 2, Four scan disk combinated with suction nozzle in working. according to a different cleaning conditions Scan disk speed can be controlled by choosing three gear-High, medium and low, which can make sure there be have a good cleaning results in a variety of pollution status. and when met the obstacle, the scan disk can be have a automatic avoidance

protections and features automatic reset function, and retracted automaticly, then reseted automaticly after over some obstacles!

- 3.Both of side of the scan disk can be working altogether, or unilateral work independently.
- 4. The core components of hydraulic systems adopts the original import!