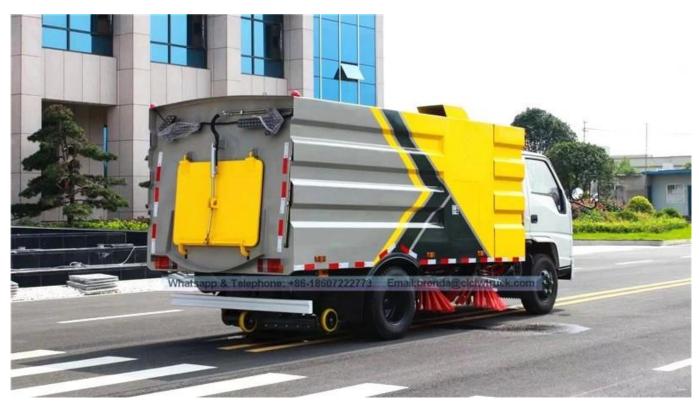

## **Advantage:**

- 1. The garbage bin is made of stainless steel with a filter plate inside, which can effectively prevent light objects such as leaves from blocking the air outlet and dust from being discharged.
- 2. Anti-corrosion, anti-rust and anti-virus treatment inside the water tank.
- 3. The cleaning structure of "Center 4 brush + rear suction cup", the front sweeping disk has automatic obstacle avoidance function, and the left and right sweeping brushes can be controlled separately.
- 4. According to the user's needs, it can be equipped with preshooting, post-sprinkling, spraying, self-cleaning reel, operation monitoring system, auxiliary suction device and snow shovel.