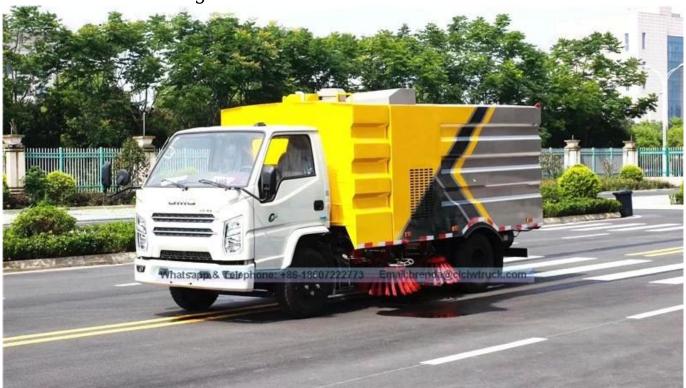

## **Advantage:**

- 1. The garbage bin is made of stainless steel with a filter plate inside, which can effectively prevent light objects such as leaves from blocking the air outlet and dust from being discharged.
- 2. Anti-corrosion, anti-rust and anti-virus treatment inside the water tank.
- 3. The cleaning structure of "Center 4 brush + rear suction cup", the front sweeping disk has automatic obstacle avoidance function, and the left and right sweeping brushes can be controlled separately.
- 4. According to the user's needs, it can be equipped with preshooting, post-sprinkling, spraying, self-cleaning reel, operation monitoring system, auxiliary suction device and snow shovel.

IMC road sweeper truck

| Main specifications           |                                 |                        |                                        |  |
|-------------------------------|---------------------------------|------------------------|----------------------------------------|--|
| Product model □name           | JDF5060TSLJ4 Road Sweeper Truck |                        |                                        |  |
| Gross weight(Kg)              | 5790                            | Drive type             | 4 X 2                                  |  |
| Payload (Kg)                  | 960                             | Overall dimension (mm) | 5650×1980×2450                         |  |
| Curb weight(Kg)               | 4700                            | cab seats (man)        | 2                                      |  |
| Approach / departure angle(°) | 27/13                           | Front/rear hang(mm)    | 1015/1275                              |  |
| Number of axles               | 2                               | Wheelbase(mm)          | 3360                                   |  |
| Axle load                     | 2200/3590                       | Max speed(Km/h)        | 95                                     |  |
| Chassis specifications        |                                 |                        |                                        |  |
| Chassis model                 | JX1060TG24                      | Manufacturer           | Jiangling Auto Limited<br>by Share Ltd |  |
| Brand name                    | JMC                             | Overall dimension(mm)  | 5825×1880×2020                         |  |
| Tire specification            | 7.00R16LT                       | Tires No.              | 6                                      |  |
| Steel spring number           | 7/5+5                           | Front track(mm)        | 1385                                   |  |
| Fuel type                     | Diesel                          | Rear track(mm)         | 1425                                   |  |

## **Road Sweeper Features**

- 1. The control box is in the cab, all kinds of system electrical centralized to control, and easy to operate!
- 2, Four scan disk combinated with suction nozzle in working. according to a different cleaning conditions Scan disk speed can be controlled by choosing three gear-High, medium and low, which can make sure there be have a good cleaning results in a variety of pollution status. and when met the obstacle, the scan disk can be have a automatic avoidance

protections and features automatic reset function, and retracted automaticly, then reseted automaticly after over some obstacles!

- 3.Both of side of the scan disk can be working altogether, or unilateral work independently.
- 4. The core components of hydraulic systems adopts the original import!