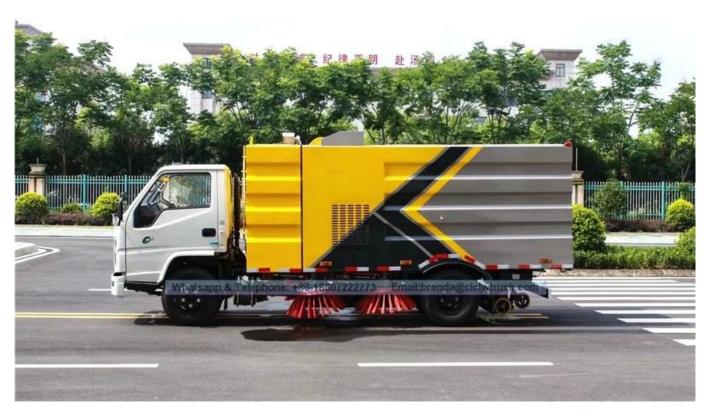

## **Advantage:**

- 1. The garbage bin is made of stainless steel with a filter plate inside, which can effectively prevent light objects such as leaves from blocking the air outlet and dust from being discharged.
- 2. Anti-corrosion, anti-rust and anti-virus treatment inside the water tank.
- 3. The cleaning structure of "Center 4 brush + rear suction cup", the front sweeping disk has automatic obstacle avoidance function, and the left and right sweeping brushes can be controlled separately.
- 4. According to the user's needs, it can be equipped with preshooting, post-sprinkling, spraying, self-cleaning reel, operation monitoring system, auxiliary suction device and snow shovel.

IMC road sweeper truck

| Main specifications           |                                 |                        |                                        |  |
|-------------------------------|---------------------------------|------------------------|----------------------------------------|--|
| Product model □name           | JDF5060TSLJ4 Road Sweeper Truck |                        |                                        |  |
| Gross weight(Kg)              | 5790                            | Drive type             | 4 X 2                                  |  |
| Payload (Kg)                  | 960                             | Overall dimension (mm) | 5650×1980×2450                         |  |
| Curb weight(Kg)               | 4700                            | cab seats (man)        | 2                                      |  |
| Approach / departure angle(°) | 27/13                           | Front/rear hang(mm)    | 1015/1275                              |  |
| Number of axles               | 2                               | Wheelbase(mm)          | 3360                                   |  |
| Axle load                     | 2200/3590                       | Max speed(Km/h)        | 95                                     |  |
| Chassis specifications        |                                 |                        |                                        |  |
| Chassis model                 | JX1060TG24                      | Manufacturer           | Jiangling Auto Limited<br>by Share Ltd |  |
| Brand name                    | JMC                             | Overall dimension(mm)  | 5825×1880×2020                         |  |
| Tire specification            | 7.00R16LT                       | Tires No.              | 6                                      |  |
| Steel spring number           | 7/5+5                           | Front track(mm)        | 1385                                   |  |
| Fuel type                     | Diesel                          | Rear track(mm)         | 1425                                   |  |