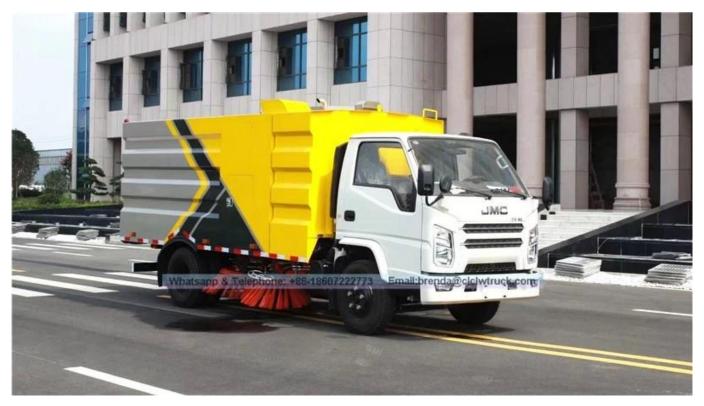

## **Advantage:**

- 1. The garbage bin is made of stainless steel with a filter plate inside, which can effectively prevent light objects such as leaves from blocking the air outlet and dust from being discharged.
- 2. Anti-corrosion, anti-rust and anti-virus treatment inside the water tank.
- 3. The cleaning structure of "Center 4 brush + rear suction cup", the front sweeping disk has automatic obstacle avoidance function, and the left and right sweeping brushes can be controlled separately.
- 4. According to the user's needs, it can be equipped with preshooting, post-sprinkling, spraying, self-cleaning reel, operation monitoring system, auxiliary suction device and snow shovel.

IMC road sweeper truck

| Main specifications           |                                 |                        |                                        |  |
|-------------------------------|---------------------------------|------------------------|----------------------------------------|--|
| Product model □name           | JDF5060TSLJ4 Road Sweeper Truck |                        |                                        |  |
| Gross weight(Kg)              | 5790                            | Drive type             | 4 X 2                                  |  |
| Payload (Kg)                  | 960                             | Overall dimension (mm) | 5650×1980×2450                         |  |
| Curb weight(Kg)               | 4700                            | cab seats (man)        | 2                                      |  |
| Approach / departure angle(°) | 27/13                           | Front/rear hang(mm)    | 1015/1275                              |  |
| Number of axles               | 2                               | Wheelbase(mm)          | 3360                                   |  |
| Axle load                     | 2200/3590                       | Max speed(Km/h)        | 95                                     |  |
| Chassis specifications        |                                 |                        |                                        |  |
| Chassis model                 | JX1060TG24                      | Manufacturer           | Jiangling Auto Limited<br>by Share Ltd |  |
| Brand name                    | JMC                             | Overall dimension(mm)  | 5825×1880×2020                         |  |
| Tire specification            | 7.00R16LT                       | Tires No.              | 6                                      |  |
| Steel spring number           | 7/5+5                           | Front track(mm)        | 1385                                   |  |
| Fuel type                     | Diesel                          | Rear track(mm)         | 1425                                   |  |