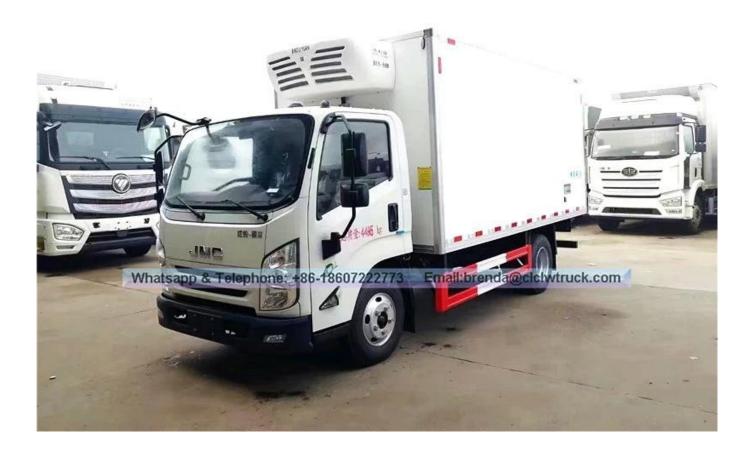

## JMC refrigerator truck

Image as below:

| Main specification                                                                                                                                                                                |                                                                                           |              |                                 |                       |                               |                        |  |
|---------------------------------------------------------------------------------------------------------------------------------------------------------------------------------------------------|-------------------------------------------------------------------------------------------|--------------|---------------------------------|-----------------------|-------------------------------|------------------------|--|
| Product model and name                                                                                                                                                                            |                                                                                           | CLQ5060XLCJX | CLQ5060XLCJX Refrigerator truck |                       |                               |                        |  |
| Gross weight(Kg)                                                                                                                                                                                  |                                                                                           | 4495         | Drive t                         | Drive type            |                               | 4x2                    |  |
| Payload(Kg)                                                                                                                                                                                       |                                                                                           | 1100         |                                 | Overall dimension(mm) |                               | 5995×2160×3030mm       |  |
| Curb weight(Kg)                                                                                                                                                                                   |                                                                                           | 3200         | Cab se                          | Cab seats             |                               | 2                      |  |
| Approach/departure angle(°)                                                                                                                                                                       |                                                                                           | 27/16        | Front/r                         | Front/rear hang(mm)   |                               | 1015/1615              |  |
| Axle No.                                                                                                                                                                                          |                                                                                           | 2            | Wheel                           | Vheelbase(mm)         |                               | 3360                   |  |
| Axle load(Kg)                                                                                                                                                                                     |                                                                                           | 2200/3590    | Max speed(Km/h)                 |                       |                               | 80                     |  |
| Chassis specification                                                                                                                                                                             |                                                                                           |              |                                 |                       |                               |                        |  |
| Chassis model                                                                                                                                                                                     | JX1060TG24                                                                                |              |                                 | Manufacturer          |                               | Jiangling Auto Co.,Ltd |  |
| Brand name                                                                                                                                                                                        | JMC                                                                                       | MC           |                                 | Dimension(mm)         |                               | 5825*1880*2020         |  |
| Tyre specification                                                                                                                                                                                | 7.00R16LT                                                                                 | 7.00R16LT    |                                 | Tyre No.              |                               | 6                      |  |
| Steel spring number                                                                                                                                                                               | 7/5+5                                                                                     |              | Front track base(mm)            |                       |                               | 1385                   |  |
| Fuel type                                                                                                                                                                                         | Diesel                                                                                    |              | Rear track base(mm)             |                       |                               | 1425                   |  |
| Emission standard                                                                                                                                                                                 | Euro 5                                                                                    | Transmission |                                 |                       | 5 forward gear,1 reverse gear |                        |  |
| Cab                                                                                                                                                                                               | Single row, luxurious interiors and seats with power steering. Air condition is optional. |              |                                 |                       |                               |                        |  |
| Engine model                                                                                                                                                                                      | Engine manufacturer                                                                       |              |                                 |                       | Displacement(ml)              | Power(Kw)              |  |
| JX4D30A6H                                                                                                                                                                                         | Jiangling Auto Co.,Ltd                                                                    |              |                                 |                       | 28920                         | 95(130hp)              |  |
| Performance                                                                                                                                                                                       |                                                                                           |              |                                 |                       |                               |                        |  |
| n body size(mm) 4080*2000*1950                                                                                                                                                                    |                                                                                           | 000*1950     | Load capacity(TON               |                       | ity(TON)                      | 3                      |  |
| Lowest refrigeration temperature(°C)                                                                                                                                                              | -5°C to -18°C                                                                             |              |                                 | •                     |                               |                        |  |
| Feature and Application                                                                                                                                                                           |                                                                                           |              |                                 |                       |                               |                        |  |
| The refrigerator truck is the closed van truck that is used to transport the frozen or fresh goods. This truck is made up of vehicle chassis, Polyurethane insulation van, refrigeration unit and |                                                                                           |              |                                 |                       |                               |                        |  |