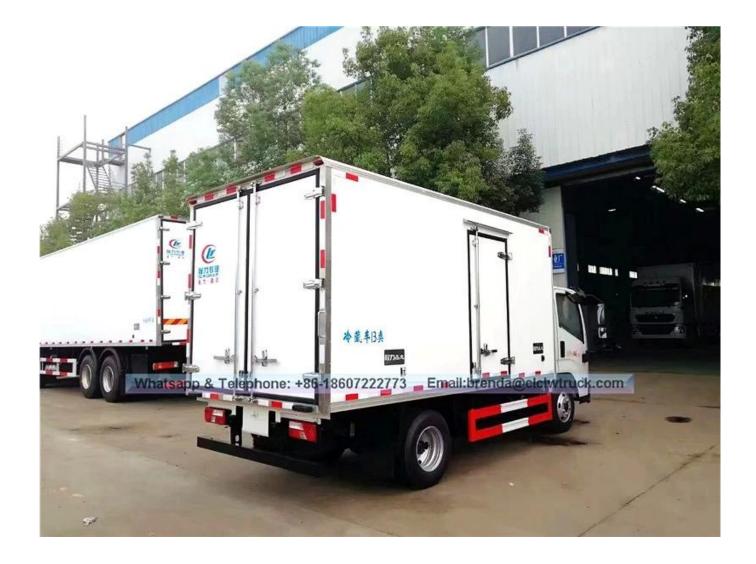

ation unit and |                                                                                           |              |                                 |                       |                               |                        |  |

The refrigerator truck is the closed van truck that is used to transport the frozen or tresh goods. This truck is made up or vehicle chassis, Polyurethane insulation van, refrigeration unit and temperature recorder. It is commonly used to transport the frozen food, dairy products, vegetable and fruit and vaccine medicine etc. For the special requirements of trucks, such as the meat transportation, the meat hook, aluminum alloy guide rail and ventilation slots etc. parts can be chosen and installed.

## JMC refrigerator truck

Image as below: