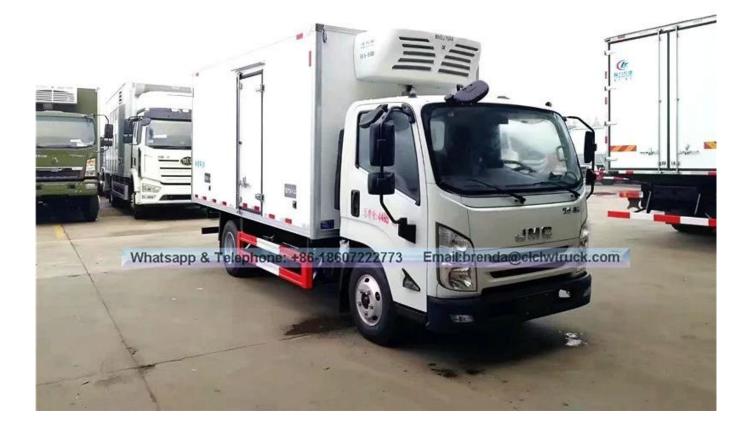

igeration unit and |                                                                                           |              |                                 |                       |                               |                        |  |

The refrigerator truck is the closed van truck that is used to transport the frozen or tresh goods. This truck is made up or vehicle chassis, Polyurethane insulation van, refrigeration unit and temperature recorder. It is commonly used to transport the frozen food, dairy products, vegetable and fruit and vaccine medicine etc. For the special requirements of trucks, such as the meat transportation, the meat hook, aluminum alloy guide rail and ventilation slots etc. parts can be chosen and installed.

## JMC refrigerator truck

Image as below: