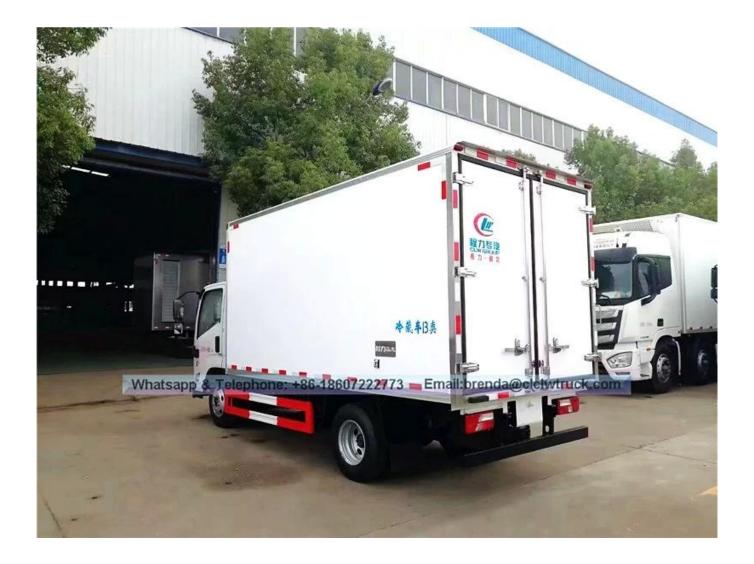

eration unit and |                                                                                           |              |                                 |                       |                               |                        |  |

The refrigerator truck is the closed van truck that is used to transport the frozen or tresh goods. This truck is made up or vehicle chassis, Polyurethane insulation van, refrigeration unit and temperature recorder. It is commonly used to transport the frozen food, dairy products, vegetable and fruit and vaccine medicine etc. For the special requirements of trucks, such as the meat transportation, the meat hook, aluminum alloy guide rail and ventilation slots etc. parts can be chosen and installed.

## JMC refrigerator truck

Image as below: