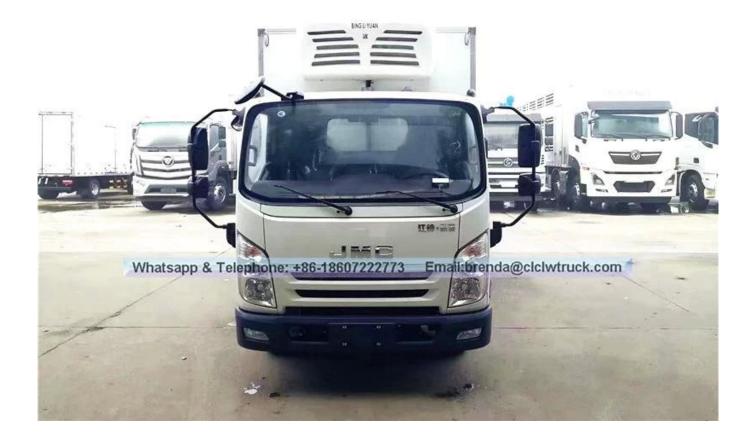

frigeration unit and |                                                                                           |              |                                 |                       |                               |                        |  |

The refrigerator truck is the closed van truck that is used to transport the frozen or tresh goods. This truck is made up or vehicle chassis, Polyurethane insulation van, refrigeration unit and temperature recorder. It is commonly used to transport the frozen food, dairy products, vegetable and fruit and vaccine medicine etc. For the special requirements of trucks, such as the meat transportation, the meat hook, aluminum alloy guide rail and ventilation slots etc. parts can be chosen and installed.

## JMC refrigerator truck

Image as below: