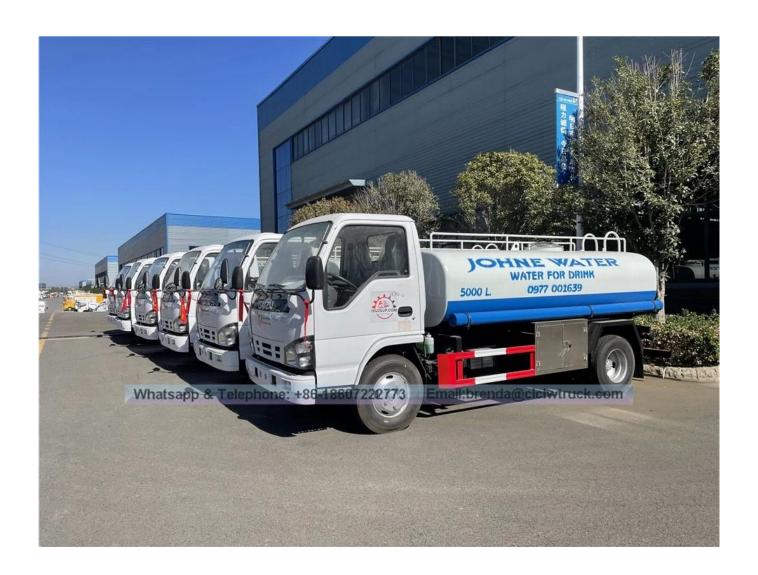

Below photo includes our different milk tank trucks. We supply from 2cbm mini tank to 20cbm heavy duty type, even larger semi-trailer tanks. Please contact us(mobile/whatsapp +86 186 0722 2773) to learn more details before placing order.

## Reference Pictures