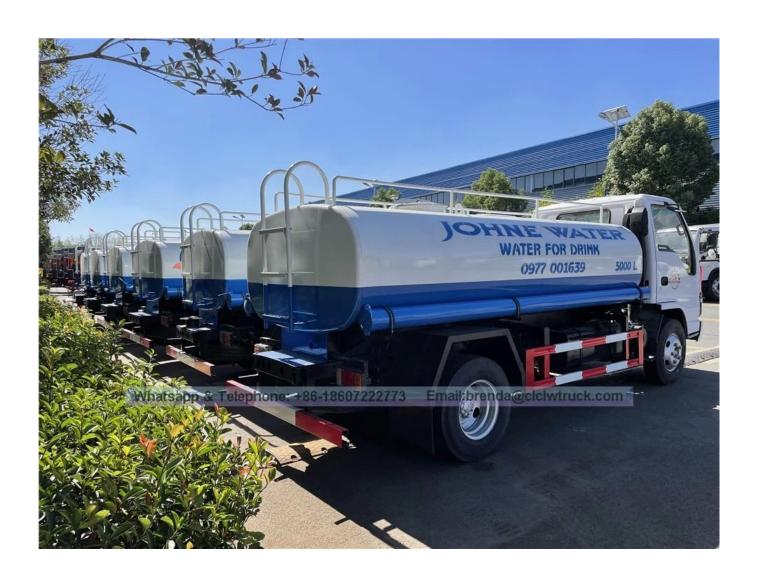

| Tanker body | Tank dimension             | 3400/1600/1200  |
|-------------|----------------------------|-----------------|
|             | water tank volume          | 5000 Liters     |
|             | the material of tanker     | stainless steel |
|             | the thickness of tank body | 4.5 mm          |