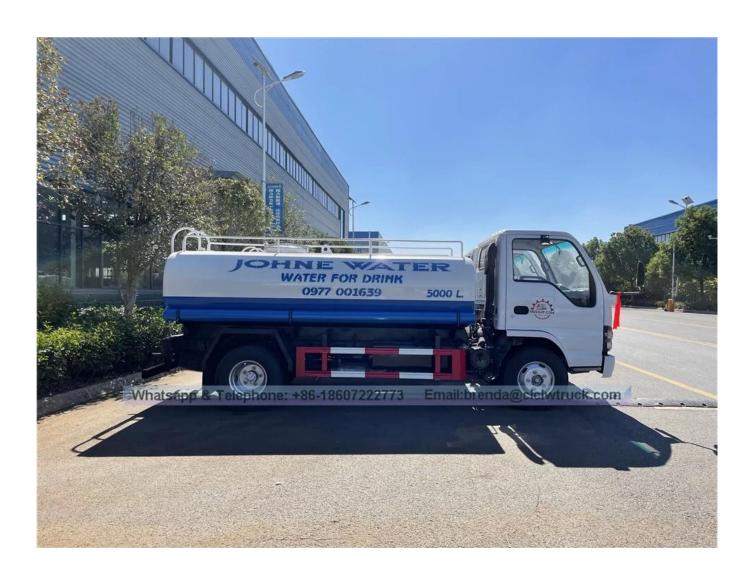

Below photo includes our different milk tank trucks. We supply from 2cbm mini tank to 20cbm heavy duty type, even larger semi-trailer tanks. Please contact us(mobile/whatsapp +86 186 0722 2773) to learn more details before placing order.

## Reference Pictures