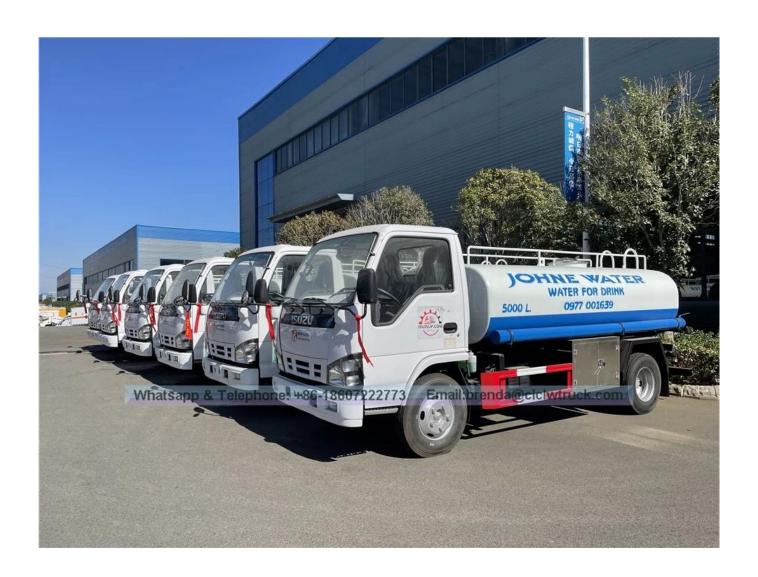

Below photo includes our different milk tank trucks. We supply from 2cbm mini tank to 20cbm heavy duty type, even larger semi-trailer tanks. Please contact us(mobile/whatsapp +86 186 0722 2773) to learn more details before placing order.

## Reference Pictures