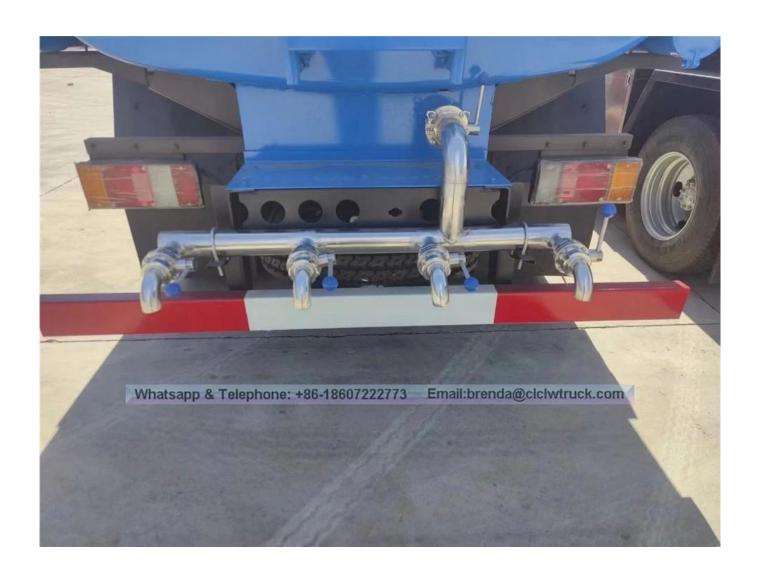

| Tanker body | Tank dimension             | 3400/1600/1200  |
|-------------|----------------------------|-----------------|
|             | water tank volume          | 5000 Liters     |
|             | the material of tanker     | stainless steel |
|             | the thickness of tank body | 4.5 mm          |