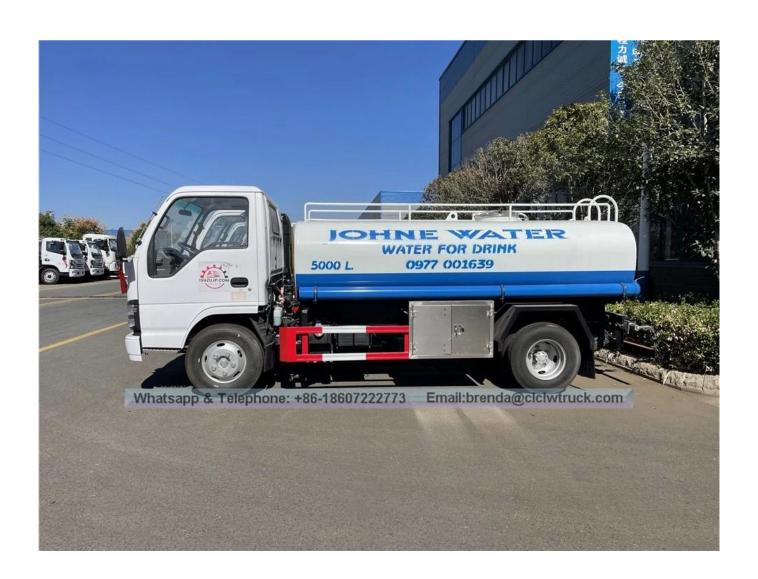

| Tanker body | Tank dimension             | 3400/1600/1200  |
|-------------|----------------------------|-----------------|
|             | water tank volume          | 5000 Liters     |
|             | the material of tanker     | stainless steel |
|             | the thickness of tank body | 4.5 mm          |

## Reference Pictures