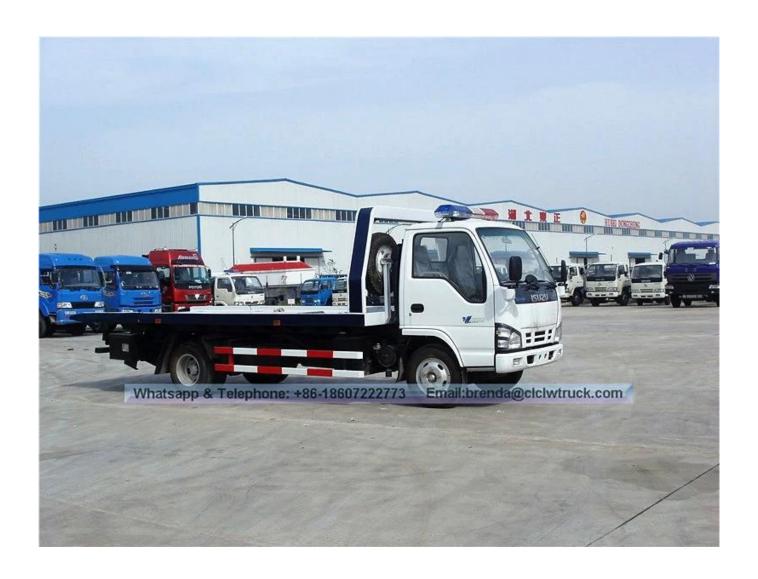

|                | 2                      |  |
| Vehicle accesso                  | ries                                                                                                                                    |                        |                      |                       |                                             |                |                        |  |
| Training wheels, tools           | Steel wire                                                                                                                              | rope,banda             | ge,Ala               | rm lamp               | o, Tyre Cov                                 | ers,Jack       | , spare tyre ,drivers' |  |

Japan ISUZU 600P 4x2 4ton tow truck Tow Truck Image