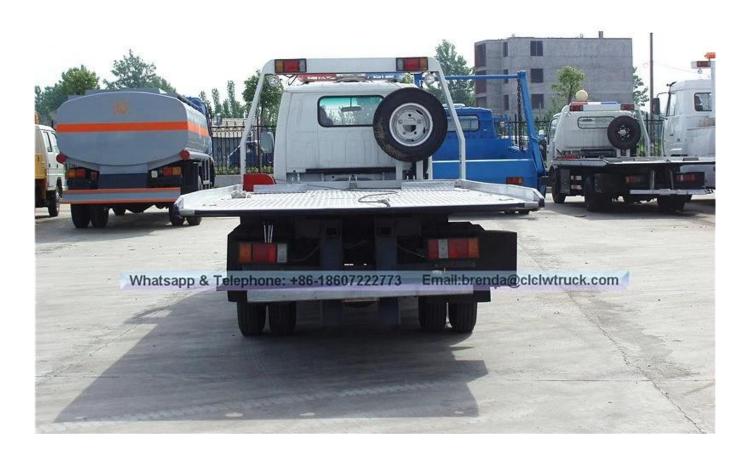

## **Technical Specification**

| Main specificati                 | ion                                                                                                                                     |                        |                      |                       |                                             |                |                        |  |
|----------------------------------|-----------------------------------------------------------------------------------------------------------------------------------------|------------------------|----------------------|-----------------------|---------------------------------------------|----------------|------------------------|--|
| Product model and name           |                                                                                                                                         | JDF5071TQZQ4 Tow Truck |                      |                       |                                             |                |                        |  |
| Gross weight(Kg)                 |                                                                                                                                         | 6900                   |                      | Drive type            |                                             | 4Σ             | 4X2                    |  |
| Curb weight(Kg)                  |                                                                                                                                         | 5505                   |                      | Overall dimension(mm) |                                             | 74             | 7400X2300X2410,2600    |  |
| Approach/departure angle(°)      |                                                                                                                                         | 21/10                  |                      | Cab seats             |                                             | 3              | 3                      |  |
| Axle No.                         |                                                                                                                                         | 2                      |                      | Front/rear hang(mm)   |                                             | m)   11        | 1110/2475              |  |
| Axle load(Kg)                    |                                                                                                                                         | 2350/4550              |                      | Wheelbase(mm)         |                                             | 38             | 3815                   |  |
| Max speed(Km/h                   |                                                                                                                                         | 95                     |                      |                       |                                             |                |                        |  |
| Chassis specific                 | ation                                                                                                                                   |                        |                      |                       |                                             |                |                        |  |
| Chassis model                    | QL1090                                                                                                                                  | 9KARY                  | Man                  | ufacture              | er                                          | Qinglir        | ng Motor Co., Ltd      |  |
| Brand name                       | ISUZU                                                                                                                                   | ISUZU                  |                      | Dimension(mm)         |                                             | 6980x2170x2350 |                        |  |
| Tyre specification               | 8.25-16-14PR                                                                                                                            |                        | Tyre No.             |                       | 6 and 1(for the spare)                      |                |                        |  |
| Steel spring number              | 8/10+6                                                                                                                                  |                        | Front track base(mm) |                       | 1680                                        |                |                        |  |
| Fuel type                        | Diesel                                                                                                                                  |                        | Rear track base(mm)  |                       | 1650                                        |                |                        |  |
| Emission<br>standard             | Euro 4                                                                                                                                  |                        | Transmission         |                       | 6 forward gear, 1reverse<br>gear(ISUZU MLD) |                |                        |  |
| Cab                              | Cab color: white red or other colors as your request. Single row, Luxurious interior trim with seats,Power steering with air condition. |                        |                      |                       |                                             |                |                        |  |
| Engine model                     | Engine manufacturer                                                                                                                     |                        |                      |                       | Displacement(ml)                            |                | Power(Kw)              |  |
| 4HK1-TCG40                       | Qingling ISUZU Engine C                                                                                                                 |                        |                      | o.,Ltd                | 5193                                        |                | 139(190HP)             |  |
| Performance                      |                                                                                                                                         |                        |                      |                       |                                             |                |                        |  |
| Flat length(mm)                  |                                                                                                                                         | 5600                   |                      | Flat w                | Flat width(mm)                              |                | 2300                   |  |
| Max flat carrying<br>weight(Ton) |                                                                                                                                         | 4                      |                      | Max li                | Max lift weight(Ton)                        |                | 2                      |  |
| Vehicle accesso                  | ries                                                                                                                                    |                        |                      |                       |                                             |                |                        |  |
| Training wheels, tools           | Steel wire                                                                                                                              | rope,banda             | ge,Ala               | rm lamp               | o, Tyre Cov                                 | ers,Jack       | , spare tyre ,drivers' |  |

Japan ISUZU 600P 4x2 4ton tow truck Tow Truck Image