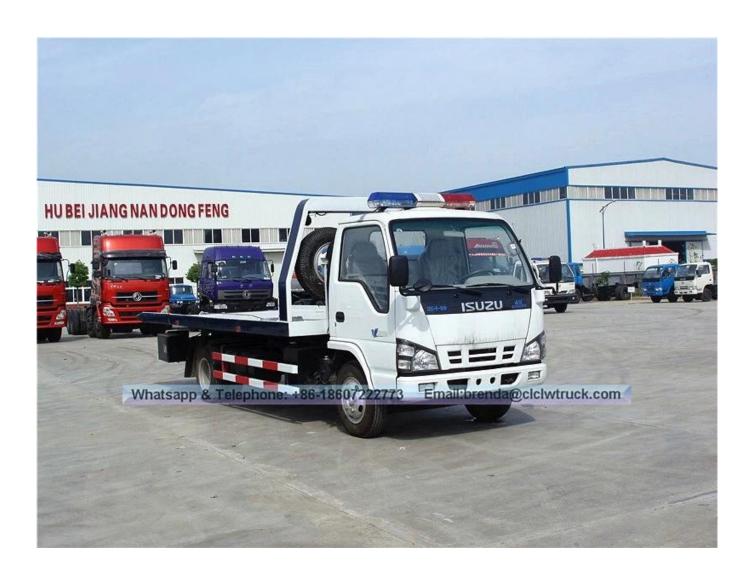

|                | 2                      |  |
| Vehicle accesso                  | ries                                                                                                                                    |                        |                      |                       |                                             |                |                        |  |
| Training wheels, tools           | Steel wire                                                                                                                              | rope,banda             | ge,Ala               | rm lamp               | o, Tyre Cov                                 | ers,Jack       | , spare tyre ,drivers' |  |

Japan ISUZU 600P 4x2 4ton tow truck Tow Truck Image