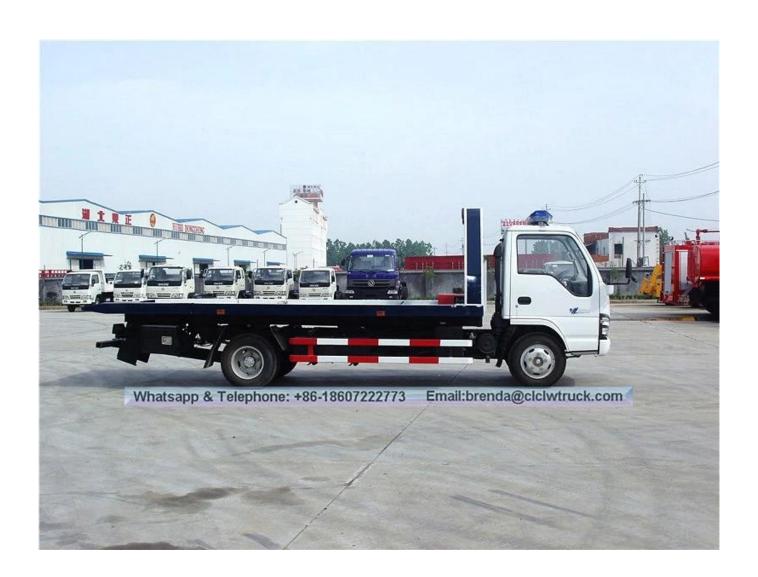

|                | 2                      |  |
| Vehicle accesso                  | ries                                                                                                                                    |                        |                      |                       |                                             |                |                        |  |
| Training wheels, tools           | Steel wire                                                                                                                              | rope,banda             | ge,Ala               | rm lamp               | o, Tyre Cov                                 | ers,Jack       | , spare tyre ,drivers' |  |

Japan ISUZU 600P 4x2 4ton tow truck Tow Truck Image