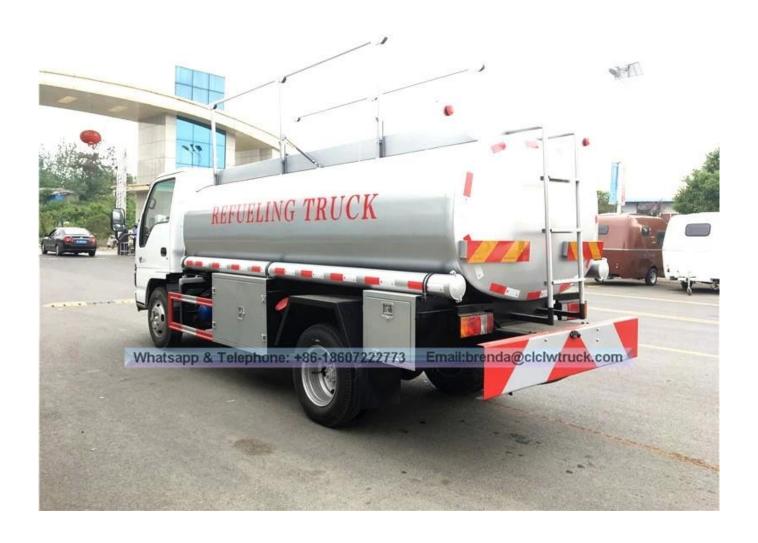

| 1  | Product name                     |        | ISUZU 6000L refueling truck                                  |
|----|----------------------------------|--------|--------------------------------------------------------------|
| 2  | Drive type                       |        | 4x2                                                          |
| 3  | steering wheel                   |        | Left hand drive                                              |
| 4  | Tank volume                      | M³ (L) | 6                                                            |
| 5  | Overall size                     | mm     | 6180×2080×2700                                               |
| 6  | Gross weight                     | kg     | 8280                                                         |
| 7  | Rated payload                    | kg     | 3935                                                         |
| 8  | Curb weight                      | kg     | 4150                                                         |
| 9  | Axle                             |        | 2                                                            |
| 10 | Wheelbase                        | mm     | 3360                                                         |
| 11 | Max speed                        | Km/h   | 80                                                           |
| 12 | Chassis model                    |        | QL1070A5HAY                                                  |
| 13 | Chassis brand                    |        | ISUZU                                                        |
| 14 | Chassis manufacturer             |        | Qingling Auto motor Co.,Ltd                                  |
| 15 | Engine Model                     |        | 4KH1CN5HS                                                    |
| 16 | Engine manufacturer              |        | QinglingISUZU(chongqing)engine<br>co.,ltd                    |
| 17 | Displacement/Power               | ml/kw  | 2999/96KW/ 130HP                                             |
| 18 | Emission                         |        | Euro 5                                                       |
| 19 | fuel type                        |        | Diesel                                                       |
| 20 | Tyre specification / Tyre number |        | 7.00R16 / 6                                                  |
| 21 | Tank material and thickness      |        | Q235 carbon steel, tank thickness 4.2mm,head thickness 4.5mm |
| 22 | oil pump                         |        | Yes                                                          |
| 23 | refueling machine                |        | Large flow tanker ,with one refueling gun                    |
| 24 | automatic return oil pipe        |        | 15 M                                                         |

| 25 | European Standard opening                                                                                                                                             | 1 piece                                                                                                                                                                                                                                                                               |
|----|-----------------------------------------------------------------------------------------------------------------------------------------------------------------------|---------------------------------------------------------------------------------------------------------------------------------------------------------------------------------------------------------------------------------------------------------------------------------------|
| 26 | sea valve                                                                                                                                                             | 1 piece                                                                                                                                                                                                                                                                               |
| 27 | high intensity, stabil  B. Oil pump is installed to suck or d  C. Computer refueling machine is se  pipe and refueling gun, ac  D. According to user's needs, the tan | in the tank,the tank has the advantages of lity,transporting safety etc lischarge oil, with high suction pressure and speed elected, with a 15 meters automatic return oil chieving mobile refueling fuction k can be designed as a simple compartment ents to contain different oils |