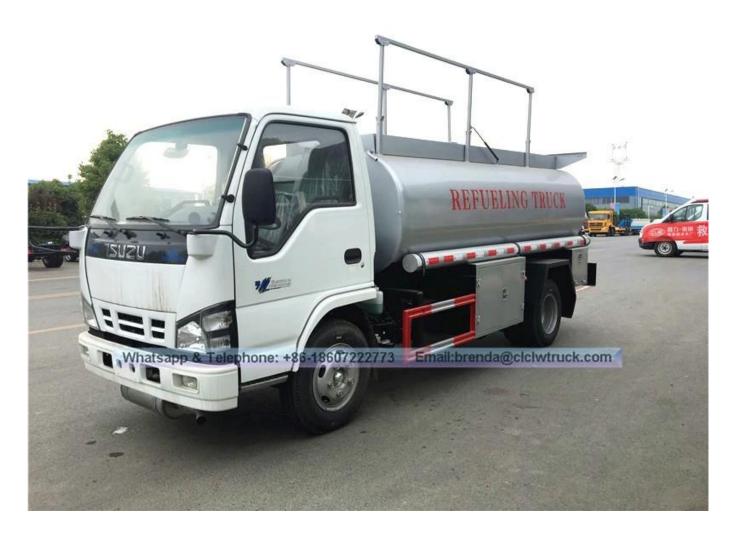

## Function:

Petroleum tanker (also called fuel transfer tank, fuel bowser, oil tank truck, oil truck tanker, oil tank for truck, diesel bowser, diesel tanker, petrol fuel tank, fuel dispensing truck) is used to transport oil, diesel, gasoline, kerosene, etc.

It can be divided into many compartments to transport different types of fuels, lubricant, crude oil, alcohol.....

Oil pump equipped, with pump in pump out function.

## Features:

- ---- Forland chassis, perfect performance.
- ---- Quanchai engine, super powerful; reliable performance, no overhaul within 100,000 km.
- ---- Nice shape, rational structure.
- ---- Fuel pump super powerful, highly efficient, with pump in pump out function.
- ---- Massive, durable, long service life.

## Specification:

Similar Key Words: ISUZU fuel transfer tank, IVECO fuel delivery truck, fuel oil storage tank, oil transport truck, crude oil tanker, diesel oil tanker truck, petrol fuel bowser, refueler truck

| 1  | Product name                     |        | ISUZU 6000L refueling truck                                  |
|----|----------------------------------|--------|--------------------------------------------------------------|
| 2  | Drive type                       |        | 4x2                                                          |
| 3  | steering wheel                   |        | Left hand drive                                              |
| 4  | Tank volume                      | M³ (L) | 6                                                            |
| 5  | Overall size                     | mm     | 6180×2080×2700                                               |
| 6  | Gross weight                     | kg     | 8280                                                         |
| 7  | Rated payload                    | kg     | 3935                                                         |
| 8  | Curb weight                      | kg     | 4150                                                         |
| 9  | Axle                             |        | 2                                                            |
| 10 | Wheelbase                        | mm     | 3360                                                         |
| 11 | Max speed                        | Km/h   | 80                                                           |
| 12 | Chassis model                    |        | QL1070A5HAY                                                  |
| 13 | Chassis brand                    |        | ISUZU                                                        |
| 14 | Chassis manufacturer             |        | Qingling Auto motor Co.,Ltd                                  |
| 15 | Engine Model                     |        | 4KH1CN5HS                                                    |
| 16 | Engine manufacturer              |        | QinglingISUZU(chongqing)engine<br>co.,ltd                    |
| 17 | Displacement/Power               | ml/kw  | 2999/96KW/ 130HP                                             |
| 18 | Emission                         |        | Euro 5                                                       |
| 19 | fuel type                        |        | Diesel                                                       |
| 20 | Tyre specification / Tyre number |        | 7.00R16 / 6                                                  |
| 21 | Tank material and thickness      |        | Q235 carbon steel, tank thickness 4.2mm,head thickness 4.5mm |
| 22 | oil pump                         |        | Yes                                                          |
| 23 | refueling machine                |        | Large flow tanker ,with one refueling gun                    |
| 24 | automatic return oil pipe        |        | 15 M                                                         |