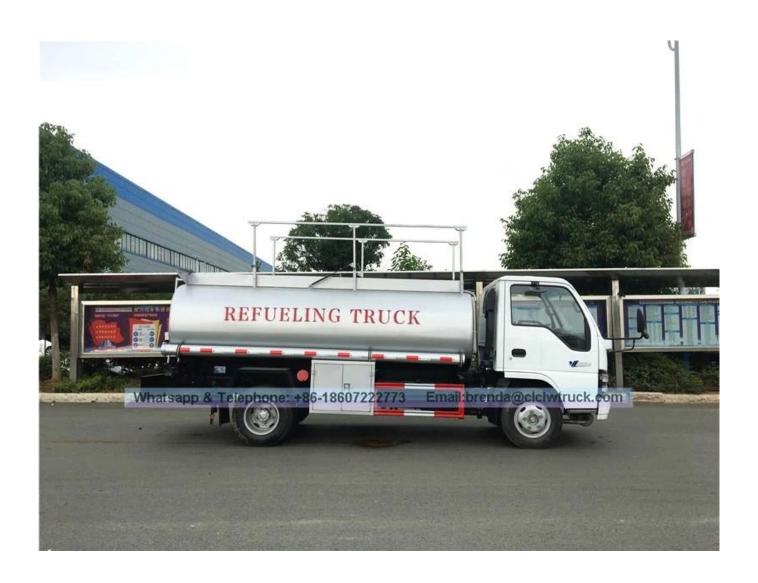

## Function:

Petroleum tanker (also called fuel transfer tank, fuel bowser, oil tank truck, oil truck tanker, oil tank for truck, diesel bowser, diesel tanker, petrol fuel tank, fuel dispensing truck) is used to transport oil, diesel, gasoline, kerosene, etc.

It can be divided into many compartments to transport different types of fuels, lubricant, crude oil, alcohol.....

Oil pump equipped, with pump in pump out function.

## Features:

- ---- Forland chassis, perfect performance.
- ---- Quanchai engine, super powerful; reliable performance, no overhaul within 100,000 km.
- ---- Nice shape, rational structure.
- ---- Fuel pump super powerful, highly efficient, with pump in pump out function.
- ---- Massive, durable, long service life.

## Specification:

Similar Key Words: ISUZU fuel transfer tank, IVECO fuel delivery truck, fuel oil storage tank, oil transport truck, crude oil tanker, diesel oil tanker truck, petrol fuel bowser, refueler truck

| 1  | Product name                     |        | ISUZU 6000L refueling truck                                  |
|----|----------------------------------|--------|--------------------------------------------------------------|
| 2  | Drive type                       |        | 4x2                                                          |
| 3  | steering wheel                   |        | Left hand drive                                              |
| 4  | Tank volume                      | M³ (L) | 6                                                            |
| 5  | Overall size                     | mm     | 6180×2080×2700                                               |
| 6  | Gross weight                     | kg     | 8280                                                         |
| 7  | Rated payload                    | kg     | 3935                                                         |
| 8  | Curb weight                      | kg     | 4150                                                         |
| 9  | Axle                             |        | 2                                                            |
| 10 | Wheelbase                        | mm     | 3360                                                         |
| 11 | Max speed                        | Km/h   | 80                                                           |
| 12 | Chassis model                    |        | QL1070A5HAY                                                  |
| 13 | Chassis brand                    |        | ISUZU                                                        |
| 14 | Chassis manufacturer             |        | Qingling Auto motor Co.,Ltd                                  |
| 15 | Engine Model                     |        | 4KH1CN5HS                                                    |
| 16 | Engine manufacturer              |        | QinglingISUZU(chongqing)engine<br>co.,ltd                    |
| 17 | Displacement/Power               | ml/kw  | 2999/96KW/ 130HP                                             |
| 18 | Emission                         |        | Euro 5                                                       |
| 19 | fuel type                        |        | Diesel                                                       |
| 20 | Tyre specification / Tyre number |        | 7.00R16 / 6                                                  |
| 21 | Tank material and thickness      |        | Q235 carbon steel, tank thickness 4.2mm,head thickness 4.5mm |
| 22 | oil pump                         |        | Yes                                                          |
| 23 | refueling machine                |        | Large flow tanker ,with one refueling gun                    |
| 24 | automatic return oil pipe        |        | 15 M                                                         |