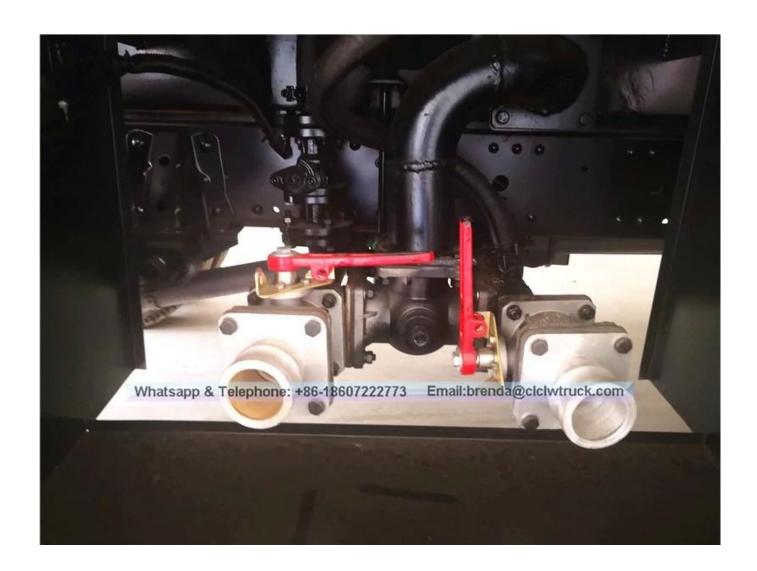

| 1 piece                                                                                                                                                                                                                                                                               |
| 27 | high intensity, stabil  B. Oil pump is installed to suck or d  C. Computer refueling machine is se  pipe and refueling gun, ac  D. According to user's needs, the tan | in the tank,the tank has the advantages of lity,transporting safety etc lischarge oil, with high suction pressure and speed elected, with a 15 meters automatic return oil chieving mobile refueling fuction k can be designed as a simple compartment ents to contain different oils |

## Reference pictures: