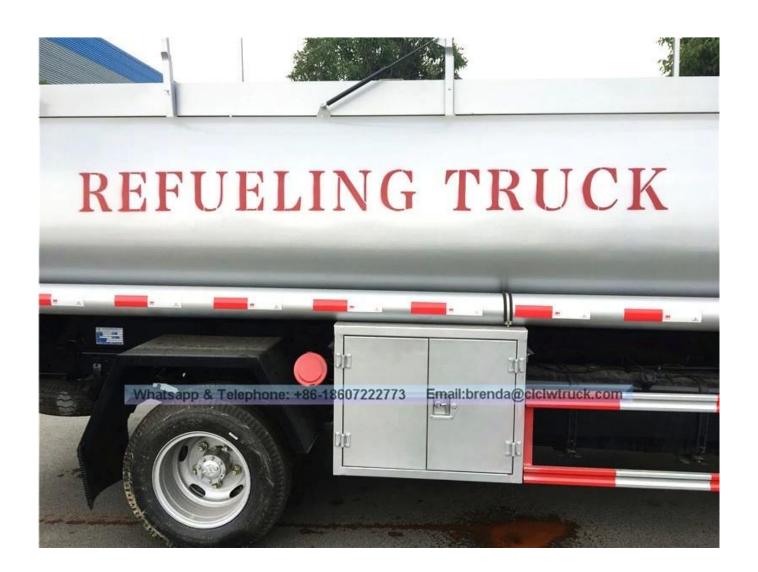

| 1 piece                                                                                                                                                                                                                                                                               |
| 27 | high intensity, stabil  B. Oil pump is installed to suck or d  C. Computer refueling machine is se  pipe and refueling gun, ac  D. According to user's needs, the tan | in the tank,the tank has the advantages of lity,transporting safety etc lischarge oil, with high suction pressure and speed elected, with a 15 meters automatic return oil chieving mobile refueling fuction k can be designed as a simple compartment ents to contain different oils |

## Reference pictures: