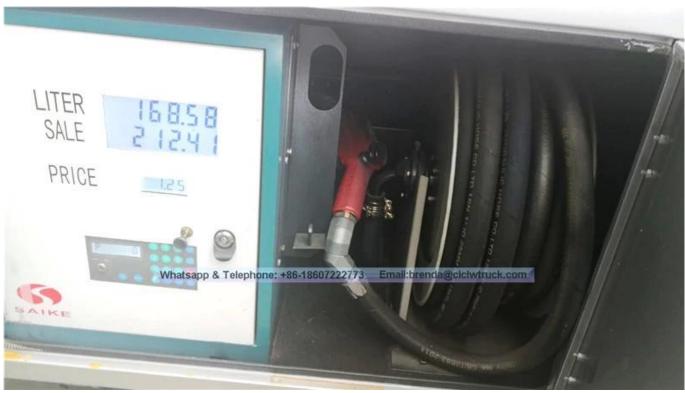

| 1 piece                                                                                                                                                                                                                                                                               |
| 27 | high intensity, stabil  B. Oil pump is installed to suck or d  C. Computer refueling machine is se  pipe and refueling gun, ac  D. According to user's needs, the tan | in the tank,the tank has the advantages of lity,transporting safety etc lischarge oil, with high suction pressure and speed elected, with a 15 meters automatic return oil chieving mobile refueling fuction k can be designed as a simple compartment ents to contain different oils |

## Reference pictures: