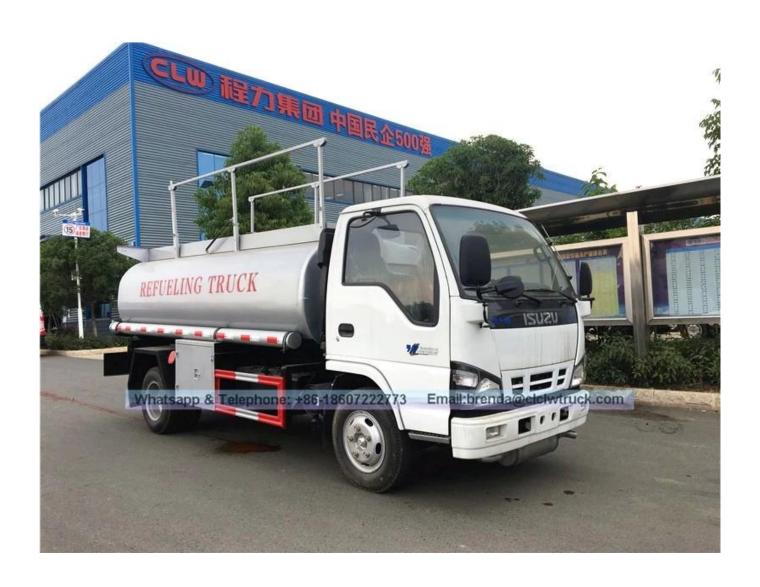

## Function:

Petroleum tanker (also called fuel transfer tank, fuel bowser, oil tank truck, oil truck tanker, oil tank for truck, diesel bowser, diesel tanker, petrol fuel tank, fuel dispensing truck) is used to transport oil, diesel, gasoline, kerosene, etc.

## Features:

- ---- Forland chassis, perfect performance.
- ---- Quanchai engine, super powerful; reliable performance, no overhaul within 100,000 km.
- ---- Nice shape, rational structure.
- ---- Fuel pump super powerful, highly efficient, with pump in pump out function.
- ---- Massive, durable, long service life.

| 1  | Product name                     |        | ISUZU 6000L refueling truck                                  |
|----|----------------------------------|--------|--------------------------------------------------------------|
| 2  | Drive type                       |        | 4x2                                                          |
| 3  | steering wheel                   |        | Left hand drive                                              |
| 4  | Tank volume                      | M³ (L) | 6                                                            |
| 5  | Overall size                     | mm     | 6180×2080×2700                                               |
| 6  | Gross weight                     | kg     | 8280                                                         |
| 7  | Rated payload                    | kg     | 3935                                                         |
| 8  | Curb weight                      | kg     | 4150                                                         |
| 9  | Axle                             |        | 2                                                            |
| 10 | Wheelbase                        | mm     | 3360                                                         |
| 11 | Max speed                        | Km/h   | 80                                                           |
| 12 | Chassis model                    |        | QL1070A5HAY                                                  |
| 13 | Chassis brand                    |        | ISUZU                                                        |
| 14 | Chassis manufacturer             |        | Qingling Auto motor Co.,Ltd                                  |
| 15 | Engine Model                     |        | 4KH1CN5HS                                                    |
| 16 | Engine manufacturer              |        | QinglingISUZU(chongqing)engine<br>co.,ltd                    |
| 17 | Displacement/Power               | ml/kw  | 2999/96KW/ 130HP                                             |
| 18 | Emission                         |        | Euro 5                                                       |
| 19 | fuel type                        |        | Diesel                                                       |
| 20 | Tyre specification / Tyre number |        | 7.00R16 / 6                                                  |
| 21 | Tank material and thickness      |        | Q235 carbon steel, tank thickness 4.2mm,head thickness 4.5mm |
| 22 | oil pump                         |        | Yes                                                          |
| 23 | refueling machine                |        | Large flow tanker ,with one refueling gun                    |
| 24 | automatic return oil pipe        |        | 15 M                                                         |