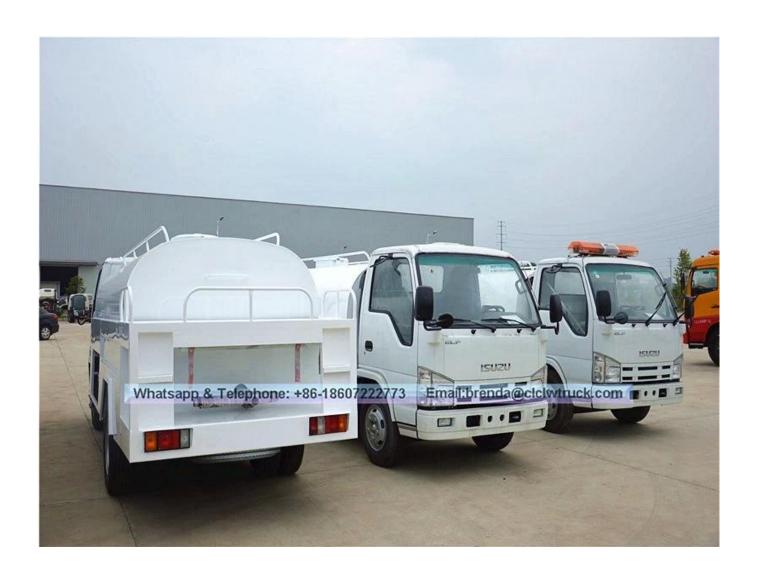

nt, rear and side sprinklers and high position sprinkler, and rear working
- 3). The water cannon which is installed on the working platform can rotate by 360 degree and the water flow can be adjusted into various rain shape. There are straight shape, heavy rain, moderate rain and drizzle etc. The max range can reach 30M.
- 4). Equipped with fire coupling, flow valves, filter screen and water level gauge.
- 5). According to customers' request, the crane, high working platform and spraying machine also can be equipped.
- 6). Mainly used for washing on urban roads, watering and greening on trees, green belts and lawn and dust full of construction sites. And also used for drinking water delivery and fire fighting function etc.

## Japan ISUZU mini 5000liter water truck

## **Image**