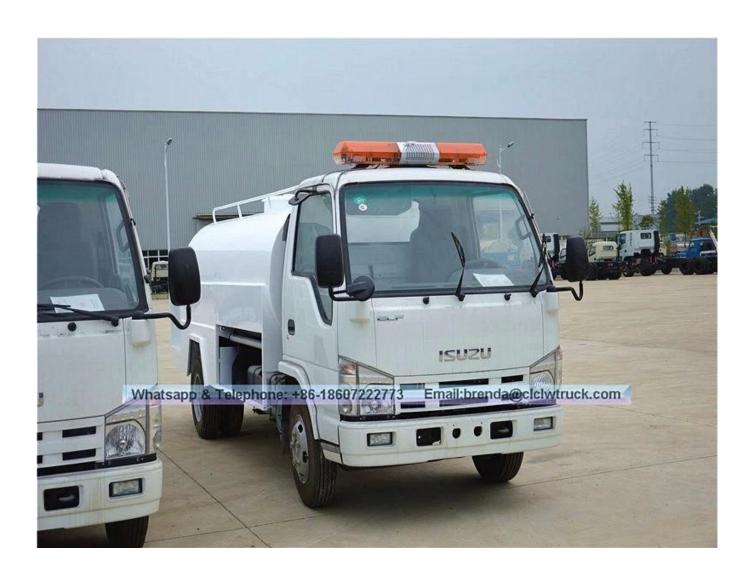

## Japan ISUZU mini 5000liter water truck

| Main specification             |                            |                                            |                      |                       |                                    |                         |                |                     |  |
|--------------------------------|----------------------------|--------------------------------------------|----------------------|-----------------------|------------------------------------|-------------------------|----------------|---------------------|--|
| Product model and na           | QL10703HARY water truck    |                                            |                      |                       |                                    |                         |                |                     |  |
| Gross weight(Kg)               |                            | 7300                                       |                      | Drive type            |                                    | 4X                      | 4X2            |                     |  |
| Payload(Kg)                    |                            | 4200                                       |                      | Overall dimension(mm) |                                    |                         | 5990x1900x2250 |                     |  |
| Curb weight(Kg)                |                            | 2970                                       |                      | Cab seats             |                                    | ts 2                    |                |                     |  |
| Approach/departure<br>angle(°) |                            | 24/16                                      |                      | Front/rear hang(mm    |                                    | nm) 10                  | ) 1015/1615    |                     |  |
| Axle No.                       |                            | 2                                          |                      | Wheelbase(mm)         |                                    |                         | 3360           |                     |  |
| Axle load(Kg)                  |                            | 2580/4720                                  |                      | Max speed(Km/h)       |                                    | 95                      | 95             |                     |  |
| Chassis specification          | n                          | •                                          |                      | •                     |                                    | •                       |                |                     |  |
| Chassis model                  | QL1                        | QL10703HARY M                              |                      | Manufacturer          |                                    | Qingling Motor Co., Ltd |                |                     |  |
| Brand name                     | ISUZU                      |                                            | Dimension(m)         |                       | mm)                                | 5900x1880               |                | 2220                |  |
| Tyre specification             | 7.00-16                    |                                            | Tyre No.             |                       | 6                                  |                         |                |                     |  |
| Steel spring number            | 8/6+5                      |                                            | Front track base(mm) |                       | 1504                               |                         |                |                     |  |
| Fuel type                      | Die                        | Diesel                                     |                      | Rear track base(mm)   |                                    | 1425                    |                |                     |  |
| Emission standard              | Euro 4                     |                                            | Transmission         |                       | 5 forward gear,1 reverse gear(MSB) |                         |                |                     |  |
| Cab                            | Sin                        | ngle row, Air condition and power steering |                      |                       |                                    |                         | th US          | BB interface radio. |  |
| Engine model                   | Eng                        | jine manufac                               | turer                |                       | Displacement(ml)                   |                         | Por            | wer(Kw)             |  |
| 4JB1CN                         | 1 -                        | Qingling ISUZU Engine<br>Co.,Ltd           |                      |                       | 2771                               |                         | 72             |                     |  |
| Performance                    |                            |                                            |                      |                       |                                    |                         |                |                     |  |
| Tank volume[m³[                | 3 to 5(3000 to 5000liters) |                                            |                      | Tank material         |                                    | al                      | Ca             | arbon steel Q235    |  |
| Water pump model               | 6                          | 65QZ40/45                                  |                      |                       | Water pump flow(n                  |                         |                | )                   |  |
| Watering width(M)              | ≥14                        |                                            |                      |                       | Water cannon range<br>(M)          |                         | ≥:             | 28                  |  |
| Feature and Applica            | tion                       |                                            |                      |                       |                                    |                         |                |                     |  |