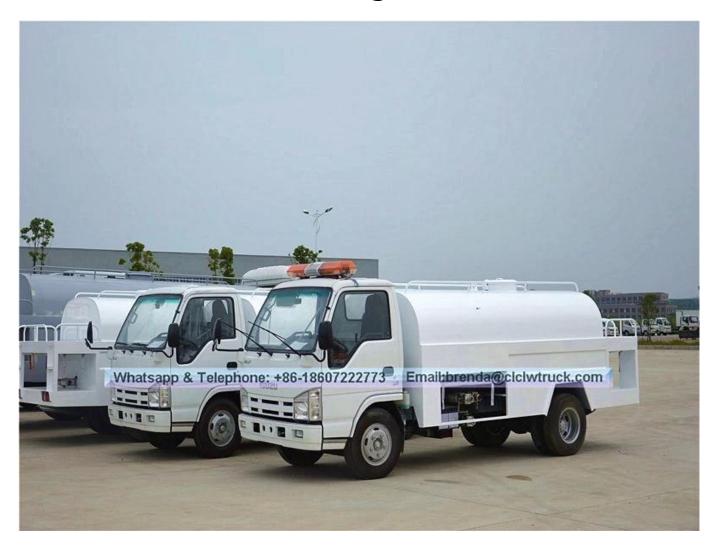

## Japan ISUZU mini 5000liter water truck

| Main specification             |                            |                                            |                      |                       |                                    |                         |                |                     |  |
|--------------------------------|----------------------------|--------------------------------------------|----------------------|-----------------------|------------------------------------|-------------------------|----------------|---------------------|--|
| Product model and na           | QL10703HARY water truck    |                                            |                      |                       |                                    |                         |                |                     |  |
| Gross weight(Kg)               |                            | 7300                                       |                      | Drive type            |                                    | 4X                      | 4X2            |                     |  |
| Payload(Kg)                    |                            | 4200                                       |                      | Overall dimension(mm) |                                    |                         | 5990x1900x2250 |                     |  |
| Curb weight(Kg)                |                            | 2970                                       |                      | Cab seats             |                                    | ts 2                    |                |                     |  |
| Approach/departure<br>angle(°) |                            | 24/16                                      |                      | Front/rear hang(mm    |                                    | nm) 10                  | ) 1015/1615    |                     |  |
| Axle No.                       |                            | 2                                          |                      | Wheelbase(mm)         |                                    |                         | 3360           |                     |  |
| Axle load(Kg)                  |                            | 2580/4720                                  |                      | Max speed(Km/h)       |                                    | 95                      | 95             |                     |  |
| Chassis specification          | n                          | •                                          |                      | •                     |                                    | •                       |                |                     |  |
| Chassis model                  | QL1                        | QL10703HARY M                              |                      | Manufacturer          |                                    | Qingling Motor Co., Ltd |                |                     |  |
| Brand name                     | ISUZU                      |                                            | Dimension(m)         |                       | mm)                                | 5900x1880               |                | 2220                |  |
| Tyre specification             | 7.00-16                    |                                            | Tyre No.             |                       | 6                                  |                         |                |                     |  |
| Steel spring number            | 8/6+5                      |                                            | Front track base(mm) |                       | 1504                               |                         |                |                     |  |
| Fuel type                      | Die                        | Diesel                                     |                      | Rear track base(mm)   |                                    | 1425                    |                |                     |  |
| Emission standard              | Euro 4                     |                                            | Transmission         |                       | 5 forward gear,1 reverse gear(MSB) |                         |                |                     |  |
| Cab                            | Sin                        | ngle row, Air condition and power steering |                      |                       |                                    |                         | th US          | BB interface radio. |  |
| Engine model                   | Eng                        | jine manufac                               | turer                |                       | Displacement(ml)                   |                         | Por            | wer(Kw)             |  |
| 4JB1CN                         | 1 -                        | Qingling ISUZU Engine<br>Co.,Ltd           |                      |                       | 2771                               |                         | 72             |                     |  |
| Performance                    |                            |                                            |                      |                       |                                    |                         |                |                     |  |
| Tank volume[m³[                | 3 to 5(3000 to 5000liters) |                                            |                      | Tank material         |                                    | al                      | Ca             | arbon steel Q235    |  |
| Water pump model               | 6                          | 65QZ40/45                                  |                      |                       | Water pump flow(n                  |                         |                | )                   |  |
| Watering width(M)              | ≥14                        |                                            |                      |                       | Water cannon range<br>(M)          |                         | ≥:             | 28                  |  |
| Feature and Applica            | tion                       |                                            |                      |                       |                                    |                         |                |                     |  |