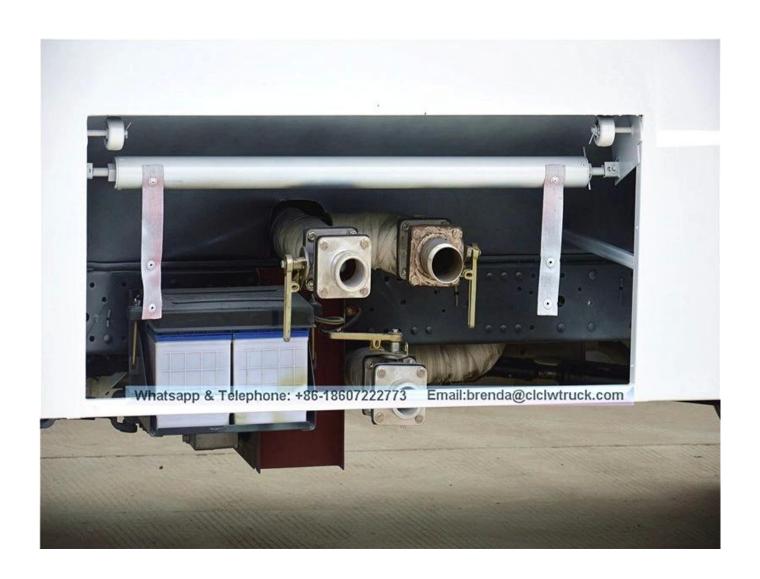

- 1). Equipped with high power self-suction water pump that characterized by high-pressure and fast speed suction.
- 2). Equipped with front, rear and side sprinklers and high position sprinkler, and rear working
- 3). The water cannon which is installed on the working platform can rotate by 360 degree and the water flow can be adjusted into various rain shape. There are straight shape, heavy rain, moderate rain and drizzle etc. The max range can reach 30M.
- 4). Equipped with fire coupling, flow valves, filter screen and water level gauge.
- 5). According to customers' request, the crane, high working platform and spraying machine also can be equipped.
- 6). Mainly used for washing on urban roads, watering and greening on trees, green belts and lawn and dust full of construction sites. And also used for drinking water delivery and fire fighting function etc.