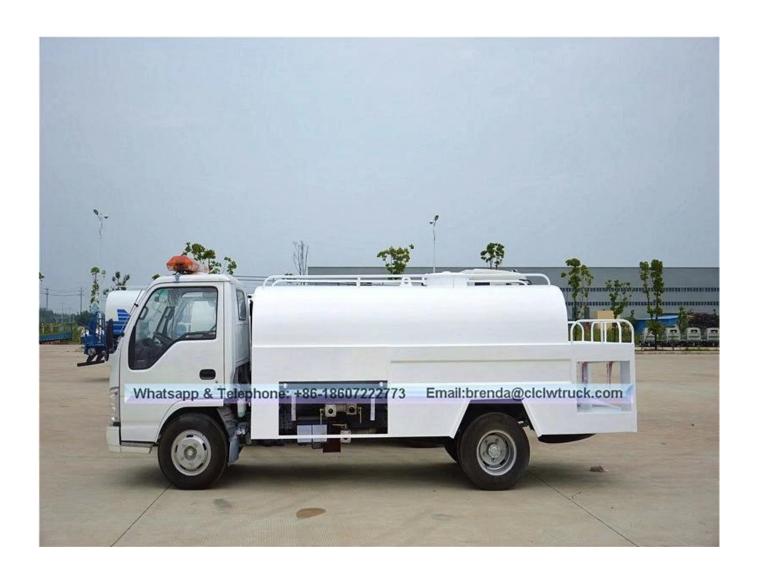

## Japan ISUZU mini 5000liter water truck

| Main specification             |                            |                                            |                      |                       |                                    |                         |                |                     |  |
|--------------------------------|----------------------------|--------------------------------------------|----------------------|-----------------------|------------------------------------|-------------------------|----------------|---------------------|--|
| Product model and na           | QL10703HARY water truck    |                                            |                      |                       |                                    |                         |                |                     |  |
| Gross weight(Kg)               |                            | 7300                                       |                      | Drive type            |                                    | 4X                      | 4X2            |                     |  |
| Payload(Kg)                    |                            | 4200                                       |                      | Overall dimension(mm) |                                    |                         | 5990x1900x2250 |                     |  |
| Curb weight(Kg)                |                            | 2970                                       |                      | Cab seats             |                                    | ts 2                    |                |                     |  |
| Approach/departure<br>angle(°) |                            | 24/16                                      |                      | Front/rear hang(mm    |                                    | nm) 10                  | ) 1015/1615    |                     |  |
| Axle No.                       |                            | 2                                          |                      | Wheelbase(mm)         |                                    |                         | 3360           |                     |  |
| Axle load(Kg)                  |                            | 2580/4720                                  |                      | Max speed(Km/h)       |                                    | 95                      | 95             |                     |  |
| Chassis specification          | n                          | •                                          |                      | •                     |                                    | •                       |                |                     |  |
| Chassis model                  | QL1                        | QL10703HARY M                              |                      | Manufacturer          |                                    | Qingling Motor Co., Ltd |                |                     |  |
| Brand name                     | ISUZU                      |                                            | Dimension(m)         |                       | mm)                                | 5900x1880               |                | 2220                |  |
| Tyre specification             | 7.00-16                    |                                            | Tyre No.             |                       | 6                                  |                         |                |                     |  |
| Steel spring number            | 8/6+5                      |                                            | Front track base(mm) |                       | 1504                               |                         |                |                     |  |
| Fuel type                      | Die                        | Diesel                                     |                      | Rear track base(mm)   |                                    | 1425                    |                |                     |  |
| Emission standard              | Euro 4                     |                                            | Transmission         |                       | 5 forward gear,1 reverse gear(MSB) |                         |                |                     |  |
| Cab                            | Sin                        | ngle row, Air condition and power steering |                      |                       |                                    |                         | th US          | BB interface radio. |  |
| Engine model                   | Eng                        | jine manufac                               | turer                |                       | Displacement(ml)                   |                         | Por            | wer(Kw)             |  |
| 4JB1CN                         | 1 -                        | Qingling ISUZU Engine<br>Co.,Ltd           |                      |                       | 2771                               |                         | 72             |                     |  |
| Performance                    |                            |                                            |                      |                       |                                    |                         |                |                     |  |
| Tank volume[m³[                | 3 to 5(3000 to 5000liters) |                                            |                      | Tank material         |                                    | al                      | Ca             | arbon steel Q235    |  |
| Water pump model               | 6                          | 65QZ40/45                                  |                      |                       | Water pump flow(n                  |                         |                | )                   |  |
| Watering width(M)              | ≥14                        |                                            |                      |                       | Water cannon range<br>(M)          |                         | ≥:             | 28                  |  |
| Feature and Applica            | tion                       |                                            |                      |                       |                                    |                         |                |                     |  |