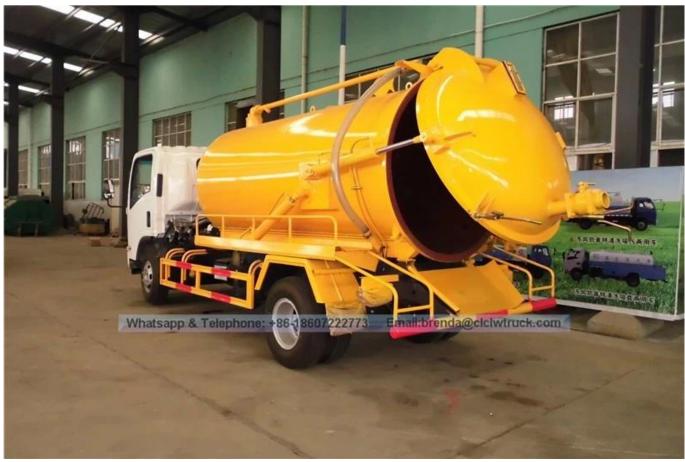

Install vacuum Pump drive by engine through PTO,hydraulic system,multi-way↓
valve,pressure gauges,water-gas separator,oil-gas separator,oi ltank↓
reservoir,leve linspection window and suction hose.

□

Rear door can be hydraulic opened for complete discharge of solid stuff.

## Product Image: