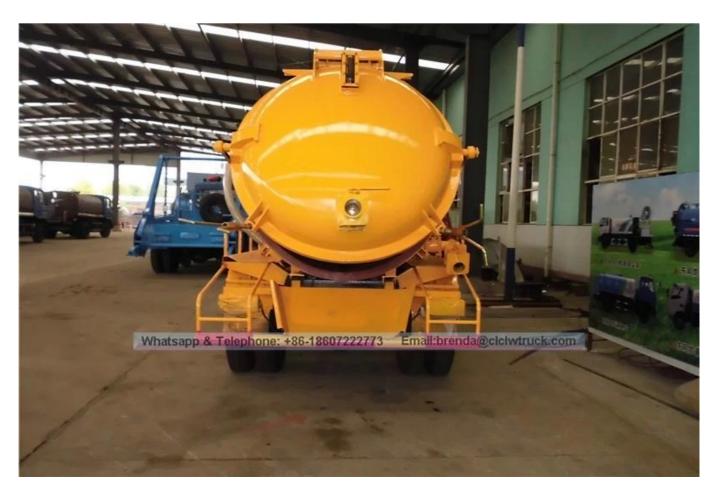

Install vacuum Pump drive by engine through PTO,hydraulic system,multi-way↓
valve,pressure gauges,water-gas separator,oil-gas separator,oi ltank↓
reservoir,leve linspection window and suction hose.

□

Rear door can be hydraulic opened for complete discharge of solid stuff.

## Product Image: