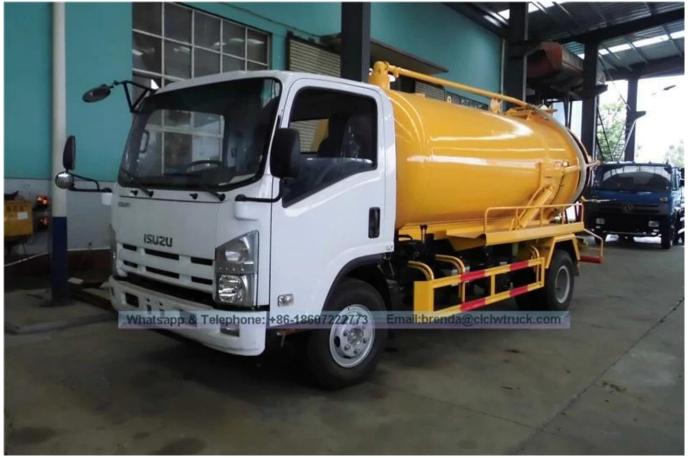

|                    | TORRING MARKET TORRING    | ge Suction Vacuum Tank Truck                                       |  |
|--------------------|---------------------------|--------------------------------------------------------------------|--|
| General₽           | Vehicle Brand₽            | VELDLION₽                                                          |  |
|                    | Chassis Brand₽            | ISUZU₽                                                             |  |
|                    | Overall Dimension         | 6700*2300*2700mm↔                                                  |  |
|                    | GWW <u>Kerb</u> Weight    | 10,000kg/15,480kg₽                                                 |  |
| Cab₽               | Cab Capacity₽             | 3 persons allowed₀                                                 |  |
|                    | Air Conditioner₽          | Air conditioner equipped₽                                          |  |
| Engine₽            | FuelType₽                 | Diesel₽                                                            |  |
|                    | Engine Brand₽             | ISUZU, 4HK1-TCG40₽                                                 |  |
|                    | Power                     | 190HP (139KW)₽                                                     |  |
|                    | Displacement₽             | 5193 ml <i>₽</i>                                                   |  |
|                    | Emission Standard₽        | Euroll, Euro IV₽                                                   |  |
| Chassise           | DriveType₽                | 4X2,left hand drive₽                                               |  |
|                    | Transmission <sup>2</sup> | ISUZU MLD, Manual, 5-Forward & 1-Reverse∂                          |  |
|                    | Wheelbase/No.of axlee     | 3815mm / 2₽                                                        |  |
|                    | Tyre Specification₽       | 8.25-16₽                                                           |  |
|                    | <u>Tyre</u> Number₽       | 6 tyres and 1 spare tyre→                                          |  |
|                    | Max Speed₄ <sup>2</sup>   | 100km/h₽                                                           |  |
|                    | Paint₀                    | <u>Metalic</u> paint₽                                              |  |
| Super<br>structure | Vacuum Tank Capacity₽     | 6m³₽                                                               |  |
|                    | Tank Material₽            | Carbon Steel₽                                                      |  |
|                    | Suction Head∂             | 7m₽                                                                |  |
|                    | Vacuum Pump∘              | High efficiency,vacuum rate up to 93%,quick suction and discharge₽ |  |
|                    | Suction Hose₽             | High quality, wire strengthed hose₽                                |  |

## Product Image: