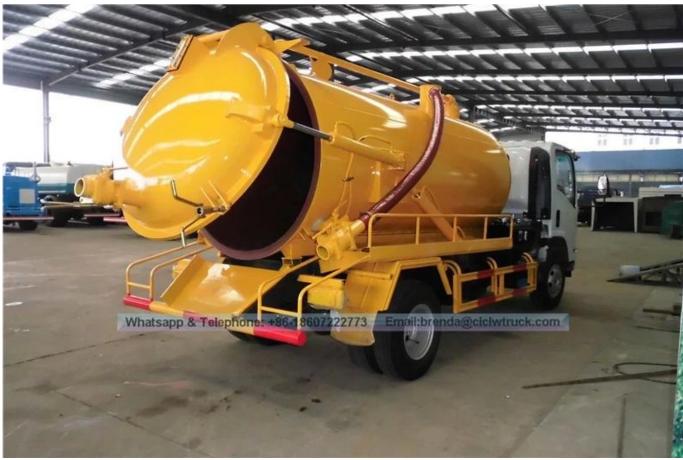

|                    | TORRING MARKET TORRING    | ge Suction Vacuum Tank Truck                                       |  |
|--------------------|---------------------------|--------------------------------------------------------------------|--|
| General₽           | Vehicle Brand₽            | VELDLION₽                                                          |  |
|                    | Chassis Brand₽            | ISUZU₽                                                             |  |
|                    | Overall Dimension         | 6700*2300*2700mm↔                                                  |  |
|                    | GWW <u>Kerb</u> Weight    | 10,000kg/15,480kg₽                                                 |  |
| Cab₽               | Cab Capacity₽             | 3 persons allowed₀                                                 |  |
|                    | Air Conditioner₽          | Air conditioner equipped₽                                          |  |
| Engine₽            | FuelType₽                 | Diesel₽                                                            |  |
|                    | Engine Brand₽             | ISUZU, 4HK1-TCG40₽                                                 |  |
|                    | Power                     | 190HP (139KW)₽                                                     |  |
|                    | Displacement₽             | 5193 ml <i>₽</i>                                                   |  |
|                    | Emission Standard₽        | Euroll, Euro IV₽                                                   |  |
| Chassise           | DriveType₽                | 4X2,left hand drive₽                                               |  |
|                    | Transmission <sup>2</sup> | ISUZU MLD, Manual, 5-Forward & 1-Reverse∂                          |  |
|                    | Wheelbase/No.of axlee     | 3815mm / 2₽                                                        |  |
|                    | Tyre Specification₽       | 8.25-16₽                                                           |  |
|                    | <u>Tyre</u> Number₽       | 6 tyres and 1 spare tyre→                                          |  |
|                    | Max Speed₄ <sup>2</sup>   | 100km/h₽                                                           |  |
|                    | Paint₀                    | <u>Metalic</u> paint₽                                              |  |
| Super<br>structure | Vacuum Tank Capacity₽     | 6m³₽                                                               |  |
|                    | Tank Material₽            | Carbon Steel₽                                                      |  |
|                    | Suction Head∂             | 7m₽                                                                |  |
|                    | Vacuum Pump∘              | High efficiency,vacuum rate up to 93%,quick suction and discharge₽ |  |
|                    | Suction Hose₽             | High quality, wire strengthed hose₽                                |  |