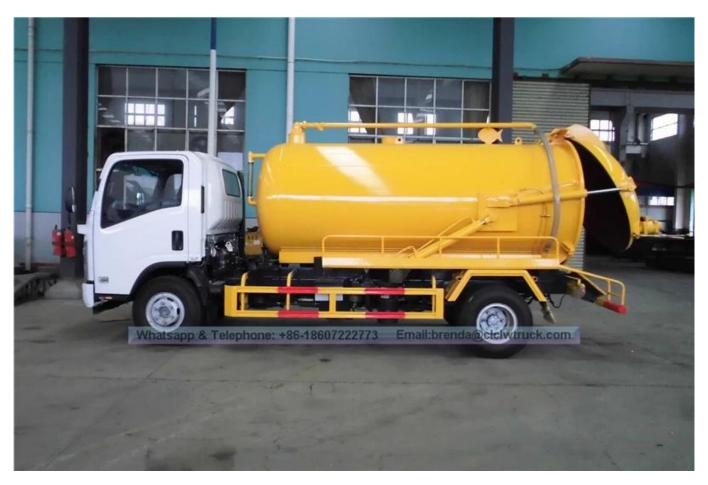

|                    | TORRING MARKET TORRING    | ge Suction Vacuum Tank Truck                                       |  |
|--------------------|---------------------------|--------------------------------------------------------------------|--|
| General₽           | Vehicle Brand₽            | VELDLION₽                                                          |  |
|                    | Chassis Brand₽            | ISUZU₽                                                             |  |
|                    | Overall Dimension         | 6700*2300*2700mm↔                                                  |  |
|                    | GWW <u>Kerb</u> Weight    | 10,000kg/15,480kg₽                                                 |  |
| Cab₽               | Cab Capacity₽             | 3 persons allowed₀                                                 |  |
|                    | Air Conditioner₽          | Air conditioner equipped₽                                          |  |
| Engine₽            | FuelType₽                 | Diesel₽                                                            |  |
|                    | Engine Brand₽             | ISUZU, 4HK1-TCG40₽                                                 |  |
|                    | Power                     | 190HP (139KW)₽                                                     |  |
|                    | Displacement₽             | 5193 ml <i>₽</i>                                                   |  |
|                    | Emission Standard₽        | Euroll, Euro IV₽                                                   |  |
| Chassise           | DriveType₽                | 4X2,left hand drive₽                                               |  |
|                    | Transmission <sup>2</sup> | ISUZU MLD, Manual, 5-Forward & 1-Reverse∂                          |  |
|                    | Wheelbase/No.of axlee     | 3815mm / 2₽                                                        |  |
|                    | Tyre Specification₽       | 8.25-16₽                                                           |  |
|                    | <u>Tyre</u> Number₽       | 6 tyres and 1 spare tyre→                                          |  |
|                    | Max Speed₄ <sup>2</sup>   | 100km/h₽                                                           |  |
|                    | Paint₀                    | <u>Metalic</u> paint₽                                              |  |
| Super<br>structure | Vacuum Tank Capacity₽     | 6m³₽                                                               |  |
|                    | Tank Material₽            | Carbon Steel₽                                                      |  |
|                    | Suction Head∂             | 7m₽                                                                |  |
|                    | Vacuum Pump∘              | High efficiency,vacuum rate up to 93%,quick suction and discharge₽ |  |
|                    | Suction Hose₽             | High quality, wire strengthed hose₽                                |  |

## Product Image: