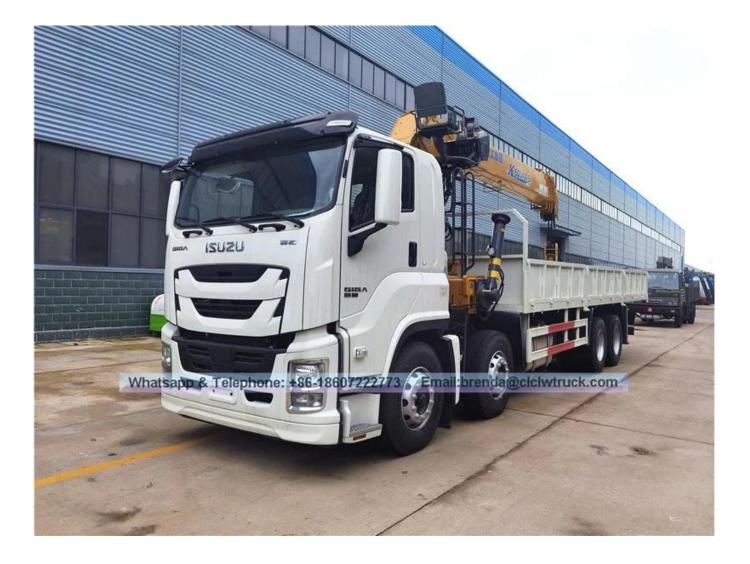

| item                        | value                      |
|-----------------------------|----------------------------|
| Feature                     | TRUCK CRANE                |
| Showroom Location           | Philippines, Uzbekistan    |
| Condition                   | New                        |
| Application                 | lorry mounted crane        |
| Rated Loading Capacity      | 20tons                     |
| Rated Lifting Moment        | xx                         |
| Max. Lifting Height         | 18.9                       |
| Span                        | 5m                         |
| Place of Origin             | China                      |
|                             | Hubei                      |
| Brand Name                  | CLW                        |
| Warranty                    | 1 Year                     |
| Hydraulic Cylinder Brand    | china                      |
| Hydraulic Pump Brand        | china                      |
| Hydraulic Valve Brand       | china                      |
| Engine Brand                | ISUZU                      |
| UNIQUE SELLING POINT        | Japan truck                |
| Machinery Test Report       | Provided                   |
| Video outgoing-inspection   | Provided                   |
| Marketing Type              | Ordinary Product           |
| Warranty of core components | 1 Year                     |
| Core Components             | Gearbox, Engine, crane     |
| Weight (KG)                 | 15000kg                    |
| chassis                     | japan VC61 Giga            |
| engine                      | Japan 350hp                |
| drive type                  | 8x4                        |
| Crane                       | 8-16tons                   |
| gearbox                     | 12 speeds,manual operation |
| tire                        | 315/80R22.5 12.00R22.5     |
| front axle                  | 7tons                      |
| rear axle                   | 13tons+13tons              |
| ABS                         | have                       |

## Product Image