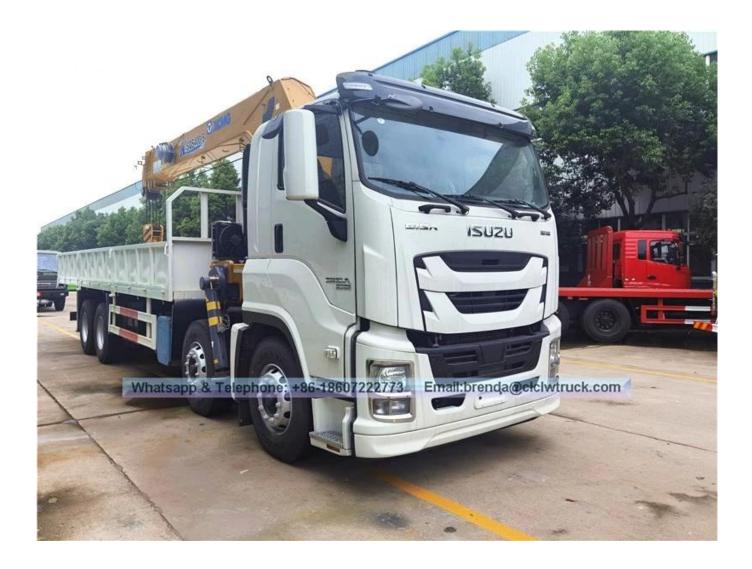

| item                        | value                      |
|-----------------------------|----------------------------|
| Feature                     | TRUCK CRANE                |
| Showroom Location           | Philippines, Uzbekistan    |
| Condition                   | New                        |
| Application                 | lorry mounted crane        |
| Rated Loading Capacity      | 20tons                     |
| Rated Lifting Moment        | xx                         |
| Max. Lifting Height         | 18.9                       |
| Span                        | 5m                         |
| Place of Origin             | China                      |
|                             | Hubei                      |
| Brand Name                  | CLW                        |
| Warranty                    | 1 Year                     |
| Hydraulic Cylinder Brand    | china                      |
| Hydraulic Pump Brand        | china                      |
| Hydraulic Valve Brand       | china                      |
| Engine Brand                | ISUZU                      |
| UNIQUE SELLING POINT        | Japan truck                |
| Machinery Test Report       | Provided                   |
| Video outgoing-inspection   | Provided                   |
| Marketing Type              | Ordinary Product           |
| Warranty of core components | 1 Year                     |
| Core Components             | Gearbox, Engine, crane     |
| Weight (KG)                 | 15000kg                    |
| chassis                     | japan VC61 Giga            |
| engine                      | Japan 350hp                |
| drive type                  | 8x4                        |
| Crane                       | 8-16tons                   |
| gearbox                     | 12 speeds,manual operation |
| tire                        | 315/80R22.5 12.00R22.5     |
| front axle                  | 7tons                      |
| rear axle                   | 13tons+13tons              |
| ABS                         | have                       |

## Product Image