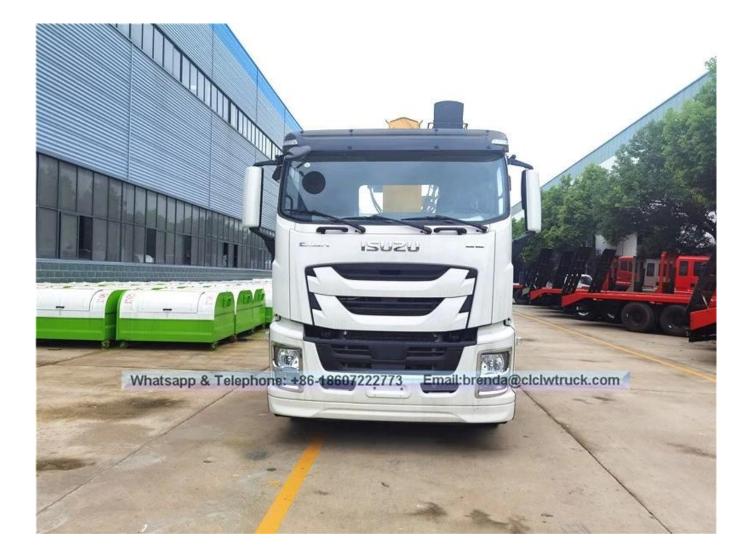

| item                        | value                      |
|-----------------------------|----------------------------|
| Feature                     | TRUCK CRANE                |
| Showroom Location           | Philippines, Uzbekistan    |
| Condition                   | New                        |
| Application                 | lorry mounted crane        |
| Rated Loading Capacity      | 20tons                     |
| Rated Lifting Moment        | xx                         |
| Max. Lifting Height         | 18.9                       |
| Span                        | 5m                         |
| Place of Origin             | China                      |
|                             | Hubei                      |
| Brand Name                  | CLW                        |
| Warranty                    | 1 Year                     |
| Hydraulic Cylinder Brand    | china                      |
| Hydraulic Pump Brand        | china                      |
| Hydraulic Valve Brand       | china                      |
| Engine Brand                | ISUZU                      |
| UNIQUE SELLING POINT        | Japan truck                |
| Machinery Test Report       | Provided                   |
| Video outgoing-inspection   | Provided                   |
| Marketing Type              | Ordinary Product           |
| Warranty of core components | 1 Year                     |
| Core Components             | Gearbox, Engine, crane     |
| Weight (KG)                 | 15000kg                    |
| chassis                     | japan VC61 Giga            |
| engine                      | Japan 350hp                |
| drive type                  | 8x4                        |
| Crane                       | 8-16tons                   |
| gearbox                     | 12 speeds,manual operation |
| tire                        | 315/80R22.5 12.00R22.5     |
| front axle                  | 7tons                      |
| rear axle                   | 13tons+13tons              |
| ABS                         | have                       |

## Product Image