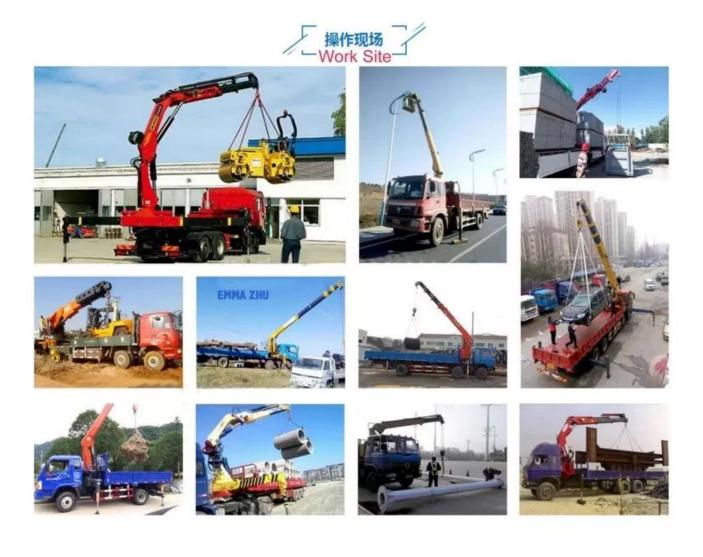

|
| Warranty of core components | 1 Year                     |
| Core Components             | Gearbox, Engine, crane     |
| Weight (KG)                 | 15000kg                    |
| chassis                     | japan VC61 Giga            |
| engine                      | Japan 350hp                |
| drive type                  | 8x4                        |
| Crane                       | 8-16tons                   |
| gearbox                     | 12 speeds,manual operation |
| tire                        | 315/80R22.5 12.00R22.5     |
| front axle                  | 7tons                      |
| rear axle                   | 13tons+13tons              |
| ABS                         | have                       |

## Product Image











## **CRANE INTRODUCTION**