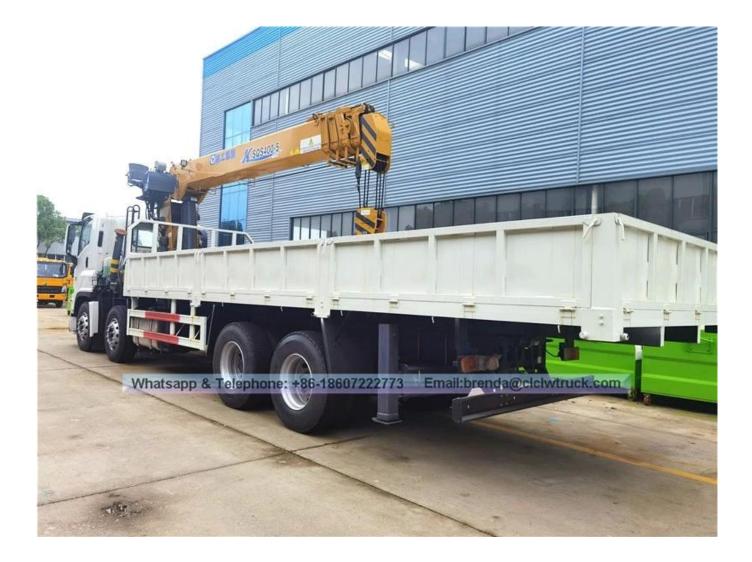

| item                        | value                      |
|-----------------------------|----------------------------|
| Feature                     | TRUCK CRANE                |
| Showroom Location           | Philippines, Uzbekistan    |
| Condition                   | New                        |
| Application                 | lorry mounted crane        |
| Rated Loading Capacity      | 20tons                     |
| Rated Lifting Moment        | xx                         |
| Max. Lifting Height         | 18.9                       |
| Span                        | 5m                         |
| Place of Origin             | China                      |
|                             | Hubei                      |
| Brand Name                  | CLW                        |
| Warranty                    | 1 Year                     |
| Hydraulic Cylinder Brand    | china                      |
| Hydraulic Pump Brand        | china                      |
| Hydraulic Valve Brand       | china                      |
| Engine Brand                | ISUZU                      |
| UNIQUE SELLING POINT        | Japan truck                |
| Machinery Test Report       | Provided                   |
| Video outgoing-inspection   | Provided                   |
| Marketing Type              | Ordinary Product           |
| Warranty of core components | 1 Year                     |
| Core Components             | Gearbox, Engine, crane     |
| Weight (KG)                 | 15000kg                    |
| chassis                     | japan VC61 Giga            |
| engine                      | Japan 350hp                |
| drive type                  | 8x4                        |
| Crane                       | 8-16tons                   |
| gearbox                     | 12 speeds,manual operation |
| tire                        | 315/80R22.5 12.00R22.5     |
| front axle                  | 7tons                      |
| rear axle                   | 13tons+13tons              |
| ABS                         | have                       |

## Product Image