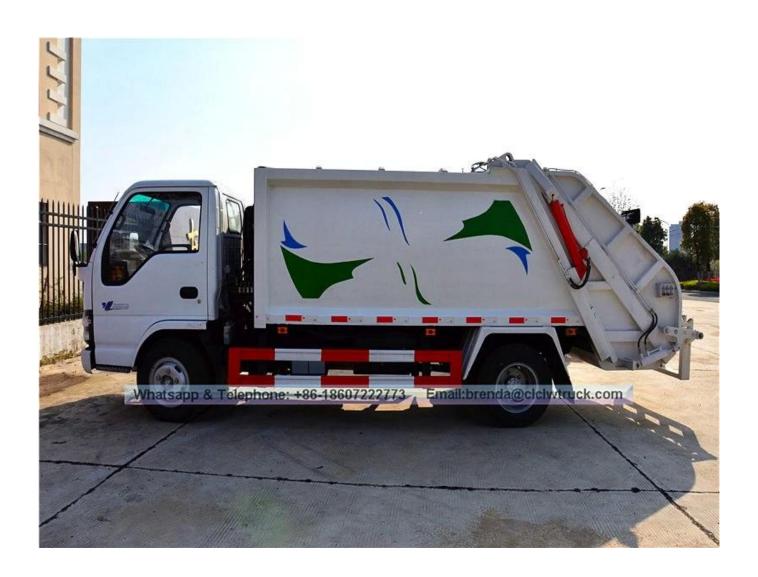

| Product model name                                     |                                                                |                                                                                                                                                                                | Compression Garbage Truck                  |                                                                                                                                                                                               |                                                                                                                                                                                                                                                                                                                                                                                                                                                                                                                                                                                                                                                                                                                                                                                                                                                                                                                                                                                                                                                                                                                                                                                                                                                                                                                                                                                                                                                                                                                                                                                                                                                                                                                                                                                                                                                                                                                                                                                                                                                                                                                              |                                                                                                        |                                |  |  |
|--------------------------------------------------------|----------------------------------------------------------------|--------------------------------------------------------------------------------------------------------------------------------------------------------------------------------|--------------------------------------------|-----------------------------------------------------------------------------------------------------------------------------------------------------------------------------------------------|------------------------------------------------------------------------------------------------------------------------------------------------------------------------------------------------------------------------------------------------------------------------------------------------------------------------------------------------------------------------------------------------------------------------------------------------------------------------------------------------------------------------------------------------------------------------------------------------------------------------------------------------------------------------------------------------------------------------------------------------------------------------------------------------------------------------------------------------------------------------------------------------------------------------------------------------------------------------------------------------------------------------------------------------------------------------------------------------------------------------------------------------------------------------------------------------------------------------------------------------------------------------------------------------------------------------------------------------------------------------------------------------------------------------------------------------------------------------------------------------------------------------------------------------------------------------------------------------------------------------------------------------------------------------------------------------------------------------------------------------------------------------------------------------------------------------------------------------------------------------------------------------------------------------------------------------------------------------------------------------------------------------------------------------------------------------------------------------------------------------------|--------------------------------------------------------------------------------------------------------|--------------------------------|--|--|
| Gross weight(Kg)                                       |                                                                |                                                                                                                                                                                | 7300                                       |                                                                                                                                                                                               |                                                                                                                                                                                                                                                                                                                                                                                                                                                                                                                                                                                                                                                                                                                                                                                                                                                                                                                                                                                                                                                                                                                                                                                                                                                                                                                                                                                                                                                                                                                                                                                                                                                                                                                                                                                                                                                                                                                                                                                                                                                                                                                              | Driving type                                                                                           | 4*2                            |  |  |
| Payload (Kg)                                           |                                                                |                                                                                                                                                                                | 2100,1750                                  |                                                                                                                                                                                               |                                                                                                                                                                                                                                                                                                                                                                                                                                                                                                                                                                                                                                                                                                                                                                                                                                                                                                                                                                                                                                                                                                                                                                                                                                                                                                                                                                                                                                                                                                                                                                                                                                                                                                                                                                                                                                                                                                                                                                                                                                                                                                                              | Overall dimension (mm)                                                                                 | 6460,6600,6710,6860 X1990X2650 |  |  |
| Curb weight(Kg)                                        |                                                                |                                                                                                                                                                                | 5070,5420                                  |                                                                                                                                                                                               |                                                                                                                                                                                                                                                                                                                                                                                                                                                                                                                                                                                                                                                                                                                                                                                                                                                                                                                                                                                                                                                                                                                                                                                                                                                                                                                                                                                                                                                                                                                                                                                                                                                                                                                                                                                                                                                                                                                                                                                                                                                                                                                              | Cab seats (man)                                                                                        | 2                              |  |  |
| Approach/departure angle (°)                           |                                                                |                                                                                                                                                                                | 24/12                                      |                                                                                                                                                                                               |                                                                                                                                                                                                                                                                                                                                                                                                                                                                                                                                                                                                                                                                                                                                                                                                                                                                                                                                                                                                                                                                                                                                                                                                                                                                                                                                                                                                                                                                                                                                                                                                                                                                                                                                                                                                                                                                                                                                                                                                                                                                                                                              | Front/rear<br>hang(mm)                                                                                 | 1015/2085                      |  |  |
| Axle No.                                               |                                                                |                                                                                                                                                                                | 2                                          |                                                                                                                                                                                               |                                                                                                                                                                                                                                                                                                                                                                                                                                                                                                                                                                                                                                                                                                                                                                                                                                                                                                                                                                                                                                                                                                                                                                                                                                                                                                                                                                                                                                                                                                                                                                                                                                                                                                                                                                                                                                                                                                                                                                                                                                                                                                                              | Wheelbase (mm)                                                                                         | 3360                           |  |  |
| Axle load(Kg)  Chassis specifications                  |                                                                |                                                                                                                                                                                | 2580/4720                                  |                                                                                                                                                                                               |                                                                                                                                                                                                                                                                                                                                                                                                                                                                                                                                                                                                                                                                                                                                                                                                                                                                                                                                                                                                                                                                                                                                                                                                                                                                                                                                                                                                                                                                                                                                                                                                                                                                                                                                                                                                                                                                                                                                                                                                                                                                                                                              | Max speed(Km/h)                                                                                        | 110                            |  |  |
|                                                        |                                                                |                                                                                                                                                                                |                                            |                                                                                                                                                                                               |                                                                                                                                                                                                                                                                                                                                                                                                                                                                                                                                                                                                                                                                                                                                                                                                                                                                                                                                                                                                                                                                                                                                                                                                                                                                                                                                                                                                                                                                                                                                                                                                                                                                                                                                                                                                                                                                                                                                                                                                                                                                                                                              |                                                                                                        |                                |  |  |
|                                                        | QL1070A5HAY                                                    |                                                                                                                                                                                |                                            | Manufacture                                                                                                                                                                                   |                                                                                                                                                                                                                                                                                                                                                                                                                                                                                                                                                                                                                                                                                                                                                                                                                                                                                                                                                                                                                                                                                                                                                                                                                                                                                                                                                                                                                                                                                                                                                                                                                                                                                                                                                                                                                                                                                                                                                                                                                                                                                                                              |                                                                                                        | Qingling automobile co. LTD    |  |  |
| ISUZU 60                                               | ISUZU 600P                                                     |                                                                                                                                                                                |                                            |                                                                                                                                                                                               | Overall dimension (mm)                                                                                                                                                                                                                                                                                                                                                                                                                                                                                                                                                                                                                                                                                                                                                                                                                                                                                                                                                                                                                                                                                                                                                                                                                                                                                                                                                                                                                                                                                                                                                                                                                                                                                                                                                                                                                                                                                                                                                                                                                                                                                                       |                                                                                                        |                                |  |  |
| 7.00R16                                                | 7.00R16 14PR                                                   |                                                                                                                                                                                |                                            | Tires No.                                                                                                                                                                                     |                                                                                                                                                                                                                                                                                                                                                                                                                                                                                                                                                                                                                                                                                                                                                                                                                                                                                                                                                                                                                                                                                                                                                                                                                                                                                                                                                                                                                                                                                                                                                                                                                                                                                                                                                                                                                                                                                                                                                                                                                                                                                                                              |                                                                                                        | 6+1                            |  |  |
|                                                        |                                                                |                                                                                                                                                                                |                                            |                                                                                                                                                                                               | rack(mm)                                                                                                                                                                                                                                                                                                                                                                                                                                                                                                                                                                                                                                                                                                                                                                                                                                                                                                                                                                                                                                                                                                                                                                                                                                                                                                                                                                                                                                                                                                                                                                                                                                                                                                                                                                                                                                                                                                                                                                                                                                                                                                                     |                                                                                                        | 1504                           |  |  |
| DIESEL                                                 | DIESEL                                                         |                                                                                                                                                                                |                                            |                                                                                                                                                                                               | ack(mm)                                                                                                                                                                                                                                                                                                                                                                                                                                                                                                                                                                                                                                                                                                                                                                                                                                                                                                                                                                                                                                                                                                                                                                                                                                                                                                                                                                                                                                                                                                                                                                                                                                                                                                                                                                                                                                                                                                                                                                                                                                                                                                                      |                                                                                                        | 1425                           |  |  |
| EUROP V                                                | EUROP V                                                        |                                                                                                                                                                                |                                            |                                                                                                                                                                                               | ox                                                                                                                                                                                                                                                                                                                                                                                                                                                                                                                                                                                                                                                                                                                                                                                                                                                                                                                                                                                                                                                                                                                                                                                                                                                                                                                                                                                                                                                                                                                                                                                                                                                                                                                                                                                                                                                                                                                                                                                                                                                                                                                           |                                                                                                        | 5 forward gears                |  |  |
| With Air o                                             | With Air conditioning and power steering.                      |                                                                                                                                                                                |                                            |                                                                                                                                                                                               |                                                                                                                                                                                                                                                                                                                                                                                                                                                                                                                                                                                                                                                                                                                                                                                                                                                                                                                                                                                                                                                                                                                                                                                                                                                                                                                                                                                                                                                                                                                                                                                                                                                                                                                                                                                                                                                                                                                                                                                                                                                                                                                              |                                                                                                        |                                |  |  |
| Engine m                                               | Engine manufacture                                             |                                                                                                                                                                                |                                            |                                                                                                                                                                                               | Displacement(ml)                                                                                                                                                                                                                                                                                                                                                                                                                                                                                                                                                                                                                                                                                                                                                                                                                                                                                                                                                                                                                                                                                                                                                                                                                                                                                                                                                                                                                                                                                                                                                                                                                                                                                                                                                                                                                                                                                                                                                                                                                                                                                                             |                                                                                                        | Power(Kw)                      |  |  |
| Qingling i                                             | Qingling isuzu (chongqing) engine co. LTD                      |                                                                                                                                                                                |                                            |                                                                                                                                                                                               | 2999                                                                                                                                                                                                                                                                                                                                                                                                                                                                                                                                                                                                                                                                                                                                                                                                                                                                                                                                                                                                                                                                                                                                                                                                                                                                                                                                                                                                                                                                                                                                                                                                                                                                                                                                                                                                                                                                                                                                                                                                                                                                                                                         |                                                                                                        | 96                             |  |  |
|                                                        |                                                                |                                                                                                                                                                                |                                            |                                                                                                                                                                                               |                                                                                                                                                                                                                                                                                                                                                                                                                                                                                                                                                                                                                                                                                                                                                                                                                                                                                                                                                                                                                                                                                                                                                                                                                                                                                                                                                                                                                                                                                                                                                                                                                                                                                                                                                                                                                                                                                                                                                                                                                                                                                                                              |                                                                                                        |                                |  |  |
| Body capacity [m [] 5-6                                |                                                                |                                                                                                                                                                                | Hopper capacity[]m []                      |                                                                                                                                                                                               |                                                                                                                                                                                                                                                                                                                                                                                                                                                                                                                                                                                                                                                                                                                                                                                                                                                                                                                                                                                                                                                                                                                                                                                                                                                                                                                                                                                                                                                                                                                                                                                                                                                                                                                                                                                                                                                                                                                                                                                                                                                                                                                              |                                                                                                        | 0.8                            |  |  |
|                                                        |                                                                |                                                                                                                                                                                |                                            |                                                                                                                                                                                               |                                                                                                                                                                                                                                                                                                                                                                                                                                                                                                                                                                                                                                                                                                                                                                                                                                                                                                                                                                                                                                                                                                                                                                                                                                                                                                                                                                                                                                                                                                                                                                                                                                                                                                                                                                                                                                                                                                                                                                                                                                                                                                                              | 36                                                                                                     |                                |  |  |
| Control system Electric control a  Main Characteristic |                                                                |                                                                                                                                                                                |                                            | and manual hydraulic control                                                                                                                                                                  |                                                                                                                                                                                                                                                                                                                                                                                                                                                                                                                                                                                                                                                                                                                                                                                                                                                                                                                                                                                                                                                                                                                                                                                                                                                                                                                                                                                                                                                                                                                                                                                                                                                                                                                                                                                                                                                                                                                                                                                                                                                                                                                              |                                                                                                        |                                |  |  |
|                                                        |                                                                |                                                                                                                                                                                |                                            |                                                                                                                                                                                               |                                                                                                                                                                                                                                                                                                                                                                                                                                                                                                                                                                                                                                                                                                                                                                                                                                                                                                                                                                                                                                                                                                                                                                                                                                                                                                                                                                                                                                                                                                                                                                                                                                                                                                                                                                                                                                                                                                                                                                                                                                                                                                                              |                                                                                                        |                                |  |  |
|                                                        | ISUZU 60 7.00R16 DIESEL EUROP V With Air c Engine m Qingling i | 7300 2100; 2100; 2100; 24/12 2 2 2580/-  QL1070A5HAY ISUZU 600P 7.00R16 14PR  DIESEL EUROP V With Air conditioning and powe Engine manufacture Qingling isuzu (chongqing) engi | 7300 2100,1750 2100,1750 5070,5420 24/12 2 | 7300   2100,1750   2100,1750   2100,1750     2100,1750     200,5420   24/12     2   2   2580/4720     2580/4720     2   2580/4720     2   2   2580/4720     2   2   2   2   2   2   2   2   2 | 7300   2100,1750   2100,1750   2100,1750   240,1750   24/12   24/12   2   2580/4720   2880/4720   2880/4720   2880/4720   2880/4720   3880/4720   3880/4720   3880/4720   3880/4720   3880/4720   3880/4720   3880/4720   3880/4720   3880/4720   3880/4720   3880/4720   3880/4720   3880/4720   3880/4720   3880/4720   3880/4720   3880/4720   3880/4720   3880/4720   3880/4720   3880/4720   3880/4720   3880/4720   3880/4720   3880/4720   3880/4720   3880/4720   3880/4720   3880/4720   3880/4720   3880/4720   3880/4720   3880/4720   3880/4720   3880/4720   3880/4720   3880/4720   3880/4720   3880/4720   3880/4720   3880/4720   3880/4720   3880/4720   3880/4720   3880/4720   3880/4720   3880/4720   3880/4720   3880/4720   3880/4720   3880/4720   3880/4720   3880/4720   3880/4720   3880/4720   3880/4720   3880/4720   3880/4720   3880/4720   3880/4720   3880/4720   3880/4720   3880/4720   3880/4720   3880/4720   3880/4720   3880/4720   3880/4720   3880/4720   3880/4720   3880/4720   3880/4720   3880/4720   3880/4720   3880/4720   3880/4720   3880/4720   3880/4720   3880/4720   3880/4720   3880/4720   3880/4720   3880/4720   3880/4720   3880/4720   3880/4720   3880/4720   3880/4720   3880/4720   3880/4720   3880/4720   3880/4720   3880/4720   3880/4720   3880/4720   3880/4720   3880/4720   3880/4720   3880/4720   3880/4720   3880/4720   3880/4720   3880/4720   3880/4720   3880/4720   3880/4720   3880/4720   3880/4720   3880/4720   3880/4720   3880/4720   3880/4720   3880/4720   3880/4720   3880/4720   3880/4720   3880/4720   3880/4720   3880/4720   3880/4720   3880/4720   3880/4720   3880/4720   3880/4720   3880/4720   3880/4720   3880/4720   3880/4720   3880/4720   3880/4720   3880/4720   3880/4720   3880/4720   3880/4720   3880/4720   3880/4720   3880/4720   3880/4720   3880/4720   3880/4720   3880/4720   3880/4720   3880/4720   3880/4720   3880/4720   3880/4720   3880/4720   3880/4720   3880/4720   3880/4720   3880/4720   3880/4720   3880/4720   3880/4720   3880/4720   3880/4720   3880/4720   3880/4720   3880/4720   38 | 7300   2100,1750   2100,1750     2100,1750     200,075,420   24/12     2   2   2580/4720     2580/4720 | 7300   Driving type            |  |  |

## Reference pictures