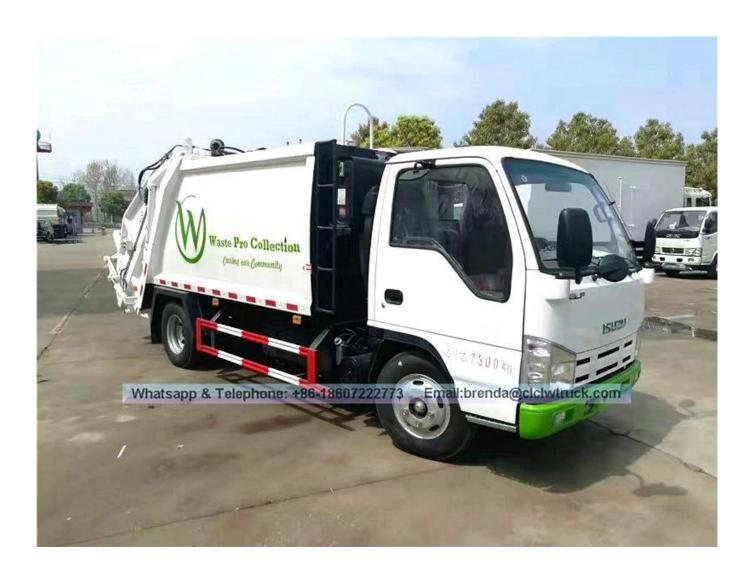

ol in the cabin, in the middle side or the back of the truck, very convenient and efficient.
  3] With working device of emergency braking stop button or a control in the cabin, in the middle side or the back of the truck, very convenient and efficient.
  3] Garbage body use frame design, elegant, strong structure, large effective capacity.
  5] Equipped with special collection box, sewage directly into the sewage tank in the process of compression, that is effectively prevent second pollution caused by sewage leaks.
  6] Through hydraulic system design, the truck achieve the function of two-way garbage compression, that is improve the compressibility, make the compression ratio up to 1:2.5, the garbage can reach more then 600[800kg ]m3 after compression.

## Reference pictures