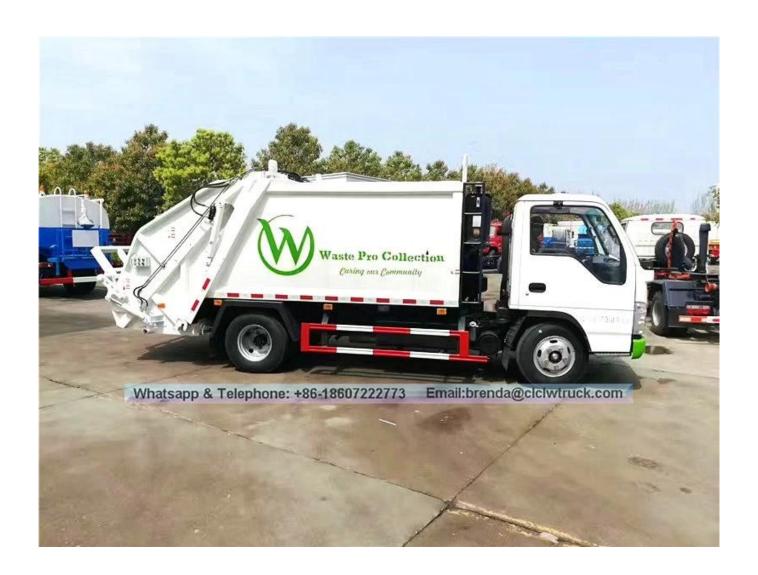

in the cabin, in the middle side or the back of the truck, very convenient and efficient.
  3] With working device of emergency braking stop button or a control in the cabin, in the middle side or the back of the truck, very convenient and efficient.
  3] Garbage body use frame design, elegant, strong structure, large effective capacity.
  5] Equipped with special collection box, sewage directly into the sewage tank in the process of compression, that is effectively prevent second pollution caused by sewage leaks.
  6] Through hydraulic system design, the truck achieve the function of two-way garbage compression, that is improve the compressibility, make the compression ratio up to 1:2.5, the garbage can reach more then 600[800kg ]m3 after compression.

## Reference pictures