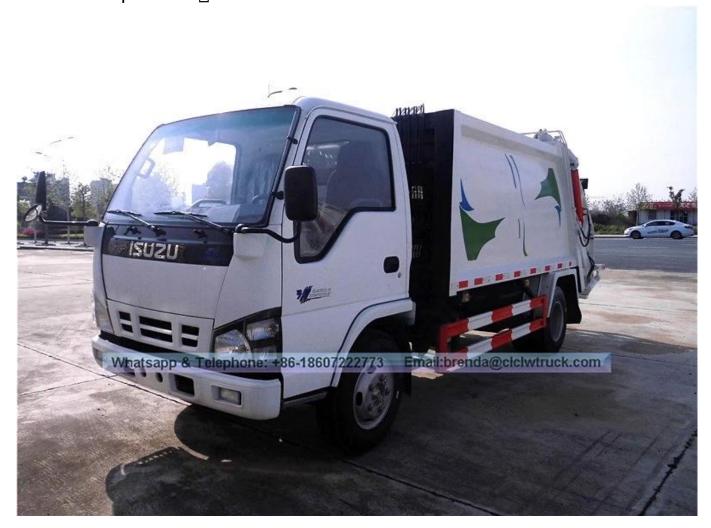

| Product model name                                     |                                                                |                                                                                                                                                                                | Compression Garbage Truck                  |                                                                                                                                                                                               |                                                                                                                                                                                                                                                                                                                                                                                                                                                                                                                                                                                                                                                                                                                                                                                                                                                                                                                                                                                                                                                                                                                                                                                                                                                                                                                                                                                                                                                                                                                                                                                                                                                                                                                                                                                                                                                                                                                                                                                                                                                                                                                              |                                                                                                        |                                |  |  |
|--------------------------------------------------------|----------------------------------------------------------------|--------------------------------------------------------------------------------------------------------------------------------------------------------------------------------|--------------------------------------------|-----------------------------------------------------------------------------------------------------------------------------------------------------------------------------------------------|------------------------------------------------------------------------------------------------------------------------------------------------------------------------------------------------------------------------------------------------------------------------------------------------------------------------------------------------------------------------------------------------------------------------------------------------------------------------------------------------------------------------------------------------------------------------------------------------------------------------------------------------------------------------------------------------------------------------------------------------------------------------------------------------------------------------------------------------------------------------------------------------------------------------------------------------------------------------------------------------------------------------------------------------------------------------------------------------------------------------------------------------------------------------------------------------------------------------------------------------------------------------------------------------------------------------------------------------------------------------------------------------------------------------------------------------------------------------------------------------------------------------------------------------------------------------------------------------------------------------------------------------------------------------------------------------------------------------------------------------------------------------------------------------------------------------------------------------------------------------------------------------------------------------------------------------------------------------------------------------------------------------------------------------------------------------------------------------------------------------------|--------------------------------------------------------------------------------------------------------|--------------------------------|--|--|
| Gross weight(Kg)                                       |                                                                |                                                                                                                                                                                | 7300                                       |                                                                                                                                                                                               |                                                                                                                                                                                                                                                                                                                                                                                                                                                                                                                                                                                                                                                                                                                                                                                                                                                                                                                                                                                                                                                                                                                                                                                                                                                                                                                                                                                                                                                                                                                                                                                                                                                                                                                                                                                                                                                                                                                                                                                                                                                                                                                              | Driving type                                                                                           | 4*2                            |  |  |
| Payload (Kg)                                           |                                                                |                                                                                                                                                                                | 2100,1750                                  |                                                                                                                                                                                               |                                                                                                                                                                                                                                                                                                                                                                                                                                                                                                                                                                                                                                                                                                                                                                                                                                                                                                                                                                                                                                                                                                                                                                                                                                                                                                                                                                                                                                                                                                                                                                                                                                                                                                                                                                                                                                                                                                                                                                                                                                                                                                                              | Overall dimension (mm)                                                                                 | 6460,6600,6710,6860 X1990X2650 |  |  |
| Curb weight(Kg)                                        |                                                                |                                                                                                                                                                                | 5070,5420                                  |                                                                                                                                                                                               |                                                                                                                                                                                                                                                                                                                                                                                                                                                                                                                                                                                                                                                                                                                                                                                                                                                                                                                                                                                                                                                                                                                                                                                                                                                                                                                                                                                                                                                                                                                                                                                                                                                                                                                                                                                                                                                                                                                                                                                                                                                                                                                              | Cab seats (man)                                                                                        | 2                              |  |  |
| Approach/departure angle (°)                           |                                                                |                                                                                                                                                                                | 24/12                                      |                                                                                                                                                                                               |                                                                                                                                                                                                                                                                                                                                                                                                                                                                                                                                                                                                                                                                                                                                                                                                                                                                                                                                                                                                                                                                                                                                                                                                                                                                                                                                                                                                                                                                                                                                                                                                                                                                                                                                                                                                                                                                                                                                                                                                                                                                                                                              | Front/rear<br>hang(mm)                                                                                 | 1015/2085                      |  |  |
| Axle No.                                               |                                                                |                                                                                                                                                                                | 2                                          |                                                                                                                                                                                               |                                                                                                                                                                                                                                                                                                                                                                                                                                                                                                                                                                                                                                                                                                                                                                                                                                                                                                                                                                                                                                                                                                                                                                                                                                                                                                                                                                                                                                                                                                                                                                                                                                                                                                                                                                                                                                                                                                                                                                                                                                                                                                                              | Wheelbase (mm)                                                                                         | 3360                           |  |  |
| Axle load(Kg)  Chassis specifications                  |                                                                |                                                                                                                                                                                | 2580/4720                                  |                                                                                                                                                                                               |                                                                                                                                                                                                                                                                                                                                                                                                                                                                                                                                                                                                                                                                                                                                                                                                                                                                                                                                                                                                                                                                                                                                                                                                                                                                                                                                                                                                                                                                                                                                                                                                                                                                                                                                                                                                                                                                                                                                                                                                                                                                                                                              | Max speed(Km/h)                                                                                        | 110                            |  |  |
|                                                        |                                                                |                                                                                                                                                                                |                                            |                                                                                                                                                                                               |                                                                                                                                                                                                                                                                                                                                                                                                                                                                                                                                                                                                                                                                                                                                                                                                                                                                                                                                                                                                                                                                                                                                                                                                                                                                                                                                                                                                                                                                                                                                                                                                                                                                                                                                                                                                                                                                                                                                                                                                                                                                                                                              |                                                                                                        |                                |  |  |
|                                                        | QL1070A5HAY                                                    |                                                                                                                                                                                |                                            | Manufacture                                                                                                                                                                                   |                                                                                                                                                                                                                                                                                                                                                                                                                                                                                                                                                                                                                                                                                                                                                                                                                                                                                                                                                                                                                                                                                                                                                                                                                                                                                                                                                                                                                                                                                                                                                                                                                                                                                                                                                                                                                                                                                                                                                                                                                                                                                                                              |                                                                                                        | Qingling automobile co. LTD    |  |  |
| ISUZU 60                                               | ISUZU 600P                                                     |                                                                                                                                                                                |                                            |                                                                                                                                                                                               | Overall dimension (mm)                                                                                                                                                                                                                                                                                                                                                                                                                                                                                                                                                                                                                                                                                                                                                                                                                                                                                                                                                                                                                                                                                                                                                                                                                                                                                                                                                                                                                                                                                                                                                                                                                                                                                                                                                                                                                                                                                                                                                                                                                                                                                                       |                                                                                                        |                                |  |  |
| 7.00R16                                                | 7.00R16 14PR                                                   |                                                                                                                                                                                |                                            | Tires No.                                                                                                                                                                                     |                                                                                                                                                                                                                                                                                                                                                                                                                                                                                                                                                                                                                                                                                                                                                                                                                                                                                                                                                                                                                                                                                                                                                                                                                                                                                                                                                                                                                                                                                                                                                                                                                                                                                                                                                                                                                                                                                                                                                                                                                                                                                                                              |                                                                                                        | 6+1                            |  |  |
|                                                        |                                                                |                                                                                                                                                                                |                                            |                                                                                                                                                                                               | rack(mm)                                                                                                                                                                                                                                                                                                                                                                                                                                                                                                                                                                                                                                                                                                                                                                                                                                                                                                                                                                                                                                                                                                                                                                                                                                                                                                                                                                                                                                                                                                                                                                                                                                                                                                                                                                                                                                                                                                                                                                                                                                                                                                                     |                                                                                                        | 1504                           |  |  |
| DIESEL                                                 | DIESEL                                                         |                                                                                                                                                                                |                                            |                                                                                                                                                                                               | ack(mm)                                                                                                                                                                                                                                                                                                                                                                                                                                                                                                                                                                                                                                                                                                                                                                                                                                                                                                                                                                                                                                                                                                                                                                                                                                                                                                                                                                                                                                                                                                                                                                                                                                                                                                                                                                                                                                                                                                                                                                                                                                                                                                                      |                                                                                                        | 1425                           |  |  |
| EUROP V                                                | EUROP V                                                        |                                                                                                                                                                                |                                            |                                                                                                                                                                                               | ox                                                                                                                                                                                                                                                                                                                                                                                                                                                                                                                                                                                                                                                                                                                                                                                                                                                                                                                                                                                                                                                                                                                                                                                                                                                                                                                                                                                                                                                                                                                                                                                                                                                                                                                                                                                                                                                                                                                                                                                                                                                                                                                           |                                                                                                        | 5 forward gears                |  |  |
| With Air o                                             | With Air conditioning and power steering.                      |                                                                                                                                                                                |                                            |                                                                                                                                                                                               |                                                                                                                                                                                                                                                                                                                                                                                                                                                                                                                                                                                                                                                                                                                                                                                                                                                                                                                                                                                                                                                                                                                                                                                                                                                                                                                                                                                                                                                                                                                                                                                                                                                                                                                                                                                                                                                                                                                                                                                                                                                                                                                              |                                                                                                        |                                |  |  |
| Engine m                                               | Engine manufacture                                             |                                                                                                                                                                                |                                            |                                                                                                                                                                                               | Displacement(ml)                                                                                                                                                                                                                                                                                                                                                                                                                                                                                                                                                                                                                                                                                                                                                                                                                                                                                                                                                                                                                                                                                                                                                                                                                                                                                                                                                                                                                                                                                                                                                                                                                                                                                                                                                                                                                                                                                                                                                                                                                                                                                                             |                                                                                                        | Power(Kw)                      |  |  |
| Qingling i                                             | Qingling isuzu (chongqing) engine co. LTD                      |                                                                                                                                                                                |                                            |                                                                                                                                                                                               | 2999                                                                                                                                                                                                                                                                                                                                                                                                                                                                                                                                                                                                                                                                                                                                                                                                                                                                                                                                                                                                                                                                                                                                                                                                                                                                                                                                                                                                                                                                                                                                                                                                                                                                                                                                                                                                                                                                                                                                                                                                                                                                                                                         |                                                                                                        | 96                             |  |  |
|                                                        |                                                                |                                                                                                                                                                                |                                            |                                                                                                                                                                                               |                                                                                                                                                                                                                                                                                                                                                                                                                                                                                                                                                                                                                                                                                                                                                                                                                                                                                                                                                                                                                                                                                                                                                                                                                                                                                                                                                                                                                                                                                                                                                                                                                                                                                                                                                                                                                                                                                                                                                                                                                                                                                                                              |                                                                                                        |                                |  |  |
| Body capacity [m [] 5-6                                |                                                                |                                                                                                                                                                                | Hopper capacity[]m []                      |                                                                                                                                                                                               |                                                                                                                                                                                                                                                                                                                                                                                                                                                                                                                                                                                                                                                                                                                                                                                                                                                                                                                                                                                                                                                                                                                                                                                                                                                                                                                                                                                                                                                                                                                                                                                                                                                                                                                                                                                                                                                                                                                                                                                                                                                                                                                              |                                                                                                        | 0.8                            |  |  |
|                                                        |                                                                |                                                                                                                                                                                |                                            |                                                                                                                                                                                               |                                                                                                                                                                                                                                                                                                                                                                                                                                                                                                                                                                                                                                                                                                                                                                                                                                                                                                                                                                                                                                                                                                                                                                                                                                                                                                                                                                                                                                                                                                                                                                                                                                                                                                                                                                                                                                                                                                                                                                                                                                                                                                                              | 36                                                                                                     |                                |  |  |
| Control system Electric control a  Main Characteristic |                                                                |                                                                                                                                                                                |                                            | and manual hydraulic control                                                                                                                                                                  |                                                                                                                                                                                                                                                                                                                                                                                                                                                                                                                                                                                                                                                                                                                                                                                                                                                                                                                                                                                                                                                                                                                                                                                                                                                                                                                                                                                                                                                                                                                                                                                                                                                                                                                                                                                                                                                                                                                                                                                                                                                                                                                              |                                                                                                        |                                |  |  |
|                                                        |                                                                |                                                                                                                                                                                |                                            |                                                                                                                                                                                               |                                                                                                                                                                                                                                                                                                                                                                                                                                                                                                                                                                                                                                                                                                                                                                                                                                                                                                                                                                                                                                                                                                                                                                                                                                                                                                                                                                                                                                                                                                                                                                                                                                                                                                                                                                                                                                                                                                                                                                                                                                                                                                                              |                                                                                                        |                                |  |  |
|                                                        | ISUZU 60 7.00R16 DIESEL EUROP V With Air c Engine m Qingling i | 7300 2100; 2100; 2100; 24/12 2 2 2580/-  QL1070A5HAY ISUZU 600P 7.00R16 14PR  DIESEL EUROP V With Air conditioning and powe Engine manufacture Qingling isuzu (chongqing) engi | 7300 2100,1750 2100,1750 5070,5420 24/12 2 | 7300   2100,1750   2100,1750   2100,1750     2100,1750     200,5420   24/12     2   2   2580/4720     2580/4720     2   2580/4720     2   2   2580/4720     2   2   2   2   2   2   2   2   2 | 7300   2100,1750   2100,1750   2100,1750   240,1750   24/12   24/12   2   2580/4720   2880/4720   2880/4720   2880/4720   2880/4720   3880/4720   3880/4720   3880/4720   3880/4720   3880/4720   3880/4720   3880/4720   3880/4720   3880/4720   3880/4720   3880/4720   3880/4720   3880/4720   3880/4720   3880/4720   3880/4720   3880/4720   3880/4720   3880/4720   3880/4720   3880/4720   3880/4720   3880/4720   3880/4720   3880/4720   3880/4720   3880/4720   3880/4720   3880/4720   3880/4720   3880/4720   3880/4720   3880/4720   3880/4720   3880/4720   3880/4720   3880/4720   3880/4720   3880/4720   3880/4720   3880/4720   3880/4720   3880/4720   3880/4720   3880/4720   3880/4720   3880/4720   3880/4720   3880/4720   3880/4720   3880/4720   3880/4720   3880/4720   3880/4720   3880/4720   3880/4720   3880/4720   3880/4720   3880/4720   3880/4720   3880/4720   3880/4720   3880/4720   3880/4720   3880/4720   3880/4720   3880/4720   3880/4720   3880/4720   3880/4720   3880/4720   3880/4720   3880/4720   3880/4720   3880/4720   3880/4720   3880/4720   3880/4720   3880/4720   3880/4720   3880/4720   3880/4720   3880/4720   3880/4720   3880/4720   3880/4720   3880/4720   3880/4720   3880/4720   3880/4720   3880/4720   3880/4720   3880/4720   3880/4720   3880/4720   3880/4720   3880/4720   3880/4720   3880/4720   3880/4720   3880/4720   3880/4720   3880/4720   3880/4720   3880/4720   3880/4720   3880/4720   3880/4720   3880/4720   3880/4720   3880/4720   3880/4720   3880/4720   3880/4720   3880/4720   3880/4720   3880/4720   3880/4720   3880/4720   3880/4720   3880/4720   3880/4720   3880/4720   3880/4720   3880/4720   3880/4720   3880/4720   3880/4720   3880/4720   3880/4720   3880/4720   3880/4720   3880/4720   3880/4720   3880/4720   3880/4720   3880/4720   3880/4720   3880/4720   3880/4720   3880/4720   3880/4720   3880/4720   3880/4720   3880/4720   3880/4720   3880/4720   3880/4720   3880/4720   3880/4720   3880/4720   3880/4720   3880/4720   3880/4720   3880/4720   3880/4720   3880/4720   3880/4720   3880/4720   38 | 7300   2100,1750   2100,1750     2100,1750     200,075,420   24/12     2   2   2580/4720     2580/4720 | 7300   Driving type            |  |  |

## Reference pictures