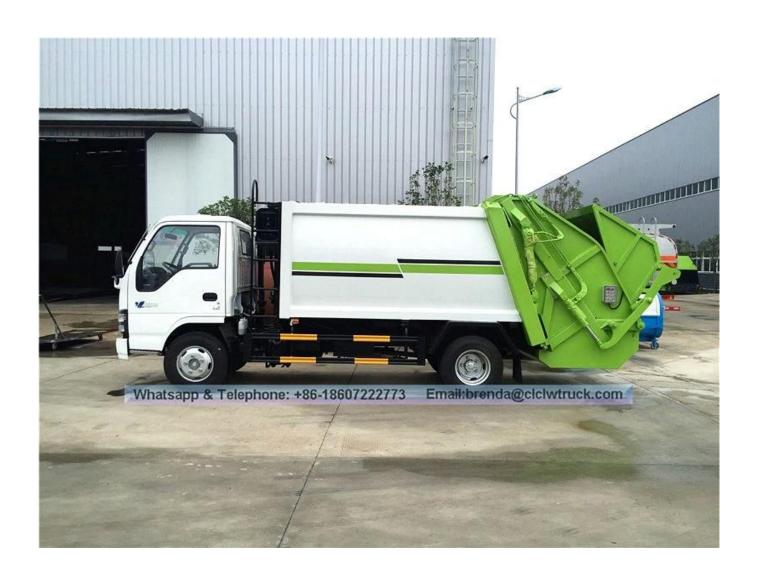

| Product model name                                     |                                                                |                                                                                                                                                                                | Compression Garbage Truck                  |                                                                                                                                                                                               |                                                                                                                                                                                                                                                                                                                                                                                                                                                                                                                                                                                                                                                                                                                                                                                                                                                                                                                                                                                                                                                                                                                                                                                                                                                                                                                                                                                                                                                                                                                                                                                                                                                                                                                                                                                                                                                                                                                                                                                                                                                                                                                              |                                                                                                        |                                |  |  |
|--------------------------------------------------------|----------------------------------------------------------------|--------------------------------------------------------------------------------------------------------------------------------------------------------------------------------|--------------------------------------------|-----------------------------------------------------------------------------------------------------------------------------------------------------------------------------------------------|------------------------------------------------------------------------------------------------------------------------------------------------------------------------------------------------------------------------------------------------------------------------------------------------------------------------------------------------------------------------------------------------------------------------------------------------------------------------------------------------------------------------------------------------------------------------------------------------------------------------------------------------------------------------------------------------------------------------------------------------------------------------------------------------------------------------------------------------------------------------------------------------------------------------------------------------------------------------------------------------------------------------------------------------------------------------------------------------------------------------------------------------------------------------------------------------------------------------------------------------------------------------------------------------------------------------------------------------------------------------------------------------------------------------------------------------------------------------------------------------------------------------------------------------------------------------------------------------------------------------------------------------------------------------------------------------------------------------------------------------------------------------------------------------------------------------------------------------------------------------------------------------------------------------------------------------------------------------------------------------------------------------------------------------------------------------------------------------------------------------------|--------------------------------------------------------------------------------------------------------|--------------------------------|--|--|
| Gross weight(Kg)                                       |                                                                |                                                                                                                                                                                | 7300                                       |                                                                                                                                                                                               |                                                                                                                                                                                                                                                                                                                                                                                                                                                                                                                                                                                                                                                                                                                                                                                                                                                                                                                                                                                                                                                                                                                                                                                                                                                                                                                                                                                                                                                                                                                                                                                                                                                                                                                                                                                                                                                                                                                                                                                                                                                                                                                              | Driving type                                                                                           | 4*2                            |  |  |
| Payload (Kg)                                           |                                                                |                                                                                                                                                                                | 2100,1750                                  |                                                                                                                                                                                               |                                                                                                                                                                                                                                                                                                                                                                                                                                                                                                                                                                                                                                                                                                                                                                                                                                                                                                                                                                                                                                                                                                                                                                                                                                                                                                                                                                                                                                                                                                                                                                                                                                                                                                                                                                                                                                                                                                                                                                                                                                                                                                                              | Overall dimension (mm)                                                                                 | 6460,6600,6710,6860 X1990X2650 |  |  |
| Curb weight(Kg)                                        |                                                                |                                                                                                                                                                                | 5070,5420                                  |                                                                                                                                                                                               |                                                                                                                                                                                                                                                                                                                                                                                                                                                                                                                                                                                                                                                                                                                                                                                                                                                                                                                                                                                                                                                                                                                                                                                                                                                                                                                                                                                                                                                                                                                                                                                                                                                                                                                                                                                                                                                                                                                                                                                                                                                                                                                              | Cab seats (man)                                                                                        | 2                              |  |  |
| Approach/departure angle (°)                           |                                                                |                                                                                                                                                                                | 24/12                                      |                                                                                                                                                                                               |                                                                                                                                                                                                                                                                                                                                                                                                                                                                                                                                                                                                                                                                                                                                                                                                                                                                                                                                                                                                                                                                                                                                                                                                                                                                                                                                                                                                                                                                                                                                                                                                                                                                                                                                                                                                                                                                                                                                                                                                                                                                                                                              | Front/rear<br>hang(mm)                                                                                 | 1015/2085                      |  |  |
| Axle No.                                               |                                                                |                                                                                                                                                                                | 2                                          |                                                                                                                                                                                               |                                                                                                                                                                                                                                                                                                                                                                                                                                                                                                                                                                                                                                                                                                                                                                                                                                                                                                                                                                                                                                                                                                                                                                                                                                                                                                                                                                                                                                                                                                                                                                                                                                                                                                                                                                                                                                                                                                                                                                                                                                                                                                                              | Wheelbase (mm)                                                                                         | 3360                           |  |  |
| Axle load(Kg)  Chassis specifications                  |                                                                |                                                                                                                                                                                | 2580/4720                                  |                                                                                                                                                                                               |                                                                                                                                                                                                                                                                                                                                                                                                                                                                                                                                                                                                                                                                                                                                                                                                                                                                                                                                                                                                                                                                                                                                                                                                                                                                                                                                                                                                                                                                                                                                                                                                                                                                                                                                                                                                                                                                                                                                                                                                                                                                                                                              | Max speed(Km/h)                                                                                        | 110                            |  |  |
|                                                        |                                                                |                                                                                                                                                                                |                                            |                                                                                                                                                                                               |                                                                                                                                                                                                                                                                                                                                                                                                                                                                                                                                                                                                                                                                                                                                                                                                                                                                                                                                                                                                                                                                                                                                                                                                                                                                                                                                                                                                                                                                                                                                                                                                                                                                                                                                                                                                                                                                                                                                                                                                                                                                                                                              |                                                                                                        |                                |  |  |
|                                                        | QL1070A5HAY                                                    |                                                                                                                                                                                |                                            | Manufacture                                                                                                                                                                                   |                                                                                                                                                                                                                                                                                                                                                                                                                                                                                                                                                                                                                                                                                                                                                                                                                                                                                                                                                                                                                                                                                                                                                                                                                                                                                                                                                                                                                                                                                                                                                                                                                                                                                                                                                                                                                                                                                                                                                                                                                                                                                                                              |                                                                                                        | Qingling automobile co. LTD    |  |  |
| ISUZU 60                                               | ISUZU 600P                                                     |                                                                                                                                                                                |                                            |                                                                                                                                                                                               | Overall dimension (mm)                                                                                                                                                                                                                                                                                                                                                                                                                                                                                                                                                                                                                                                                                                                                                                                                                                                                                                                                                                                                                                                                                                                                                                                                                                                                                                                                                                                                                                                                                                                                                                                                                                                                                                                                                                                                                                                                                                                                                                                                                                                                                                       |                                                                                                        |                                |  |  |
| 7.00R16                                                | 7.00R16 14PR                                                   |                                                                                                                                                                                |                                            | Tires No.                                                                                                                                                                                     |                                                                                                                                                                                                                                                                                                                                                                                                                                                                                                                                                                                                                                                                                                                                                                                                                                                                                                                                                                                                                                                                                                                                                                                                                                                                                                                                                                                                                                                                                                                                                                                                                                                                                                                                                                                                                                                                                                                                                                                                                                                                                                                              |                                                                                                        | 6+1                            |  |  |
|                                                        |                                                                |                                                                                                                                                                                |                                            |                                                                                                                                                                                               | rack(mm)                                                                                                                                                                                                                                                                                                                                                                                                                                                                                                                                                                                                                                                                                                                                                                                                                                                                                                                                                                                                                                                                                                                                                                                                                                                                                                                                                                                                                                                                                                                                                                                                                                                                                                                                                                                                                                                                                                                                                                                                                                                                                                                     |                                                                                                        | 1504                           |  |  |
| DIESEL                                                 | DIESEL                                                         |                                                                                                                                                                                |                                            |                                                                                                                                                                                               | ack(mm)                                                                                                                                                                                                                                                                                                                                                                                                                                                                                                                                                                                                                                                                                                                                                                                                                                                                                                                                                                                                                                                                                                                                                                                                                                                                                                                                                                                                                                                                                                                                                                                                                                                                                                                                                                                                                                                                                                                                                                                                                                                                                                                      |                                                                                                        | 1425                           |  |  |
| EUROP V                                                | EUROP V                                                        |                                                                                                                                                                                |                                            |                                                                                                                                                                                               | ox                                                                                                                                                                                                                                                                                                                                                                                                                                                                                                                                                                                                                                                                                                                                                                                                                                                                                                                                                                                                                                                                                                                                                                                                                                                                                                                                                                                                                                                                                                                                                                                                                                                                                                                                                                                                                                                                                                                                                                                                                                                                                                                           |                                                                                                        | 5 forward gears                |  |  |
| With Air o                                             | With Air conditioning and power steering.                      |                                                                                                                                                                                |                                            |                                                                                                                                                                                               |                                                                                                                                                                                                                                                                                                                                                                                                                                                                                                                                                                                                                                                                                                                                                                                                                                                                                                                                                                                                                                                                                                                                                                                                                                                                                                                                                                                                                                                                                                                                                                                                                                                                                                                                                                                                                                                                                                                                                                                                                                                                                                                              |                                                                                                        |                                |  |  |
| Engine m                                               | Engine manufacture                                             |                                                                                                                                                                                |                                            |                                                                                                                                                                                               | Displacement(ml)                                                                                                                                                                                                                                                                                                                                                                                                                                                                                                                                                                                                                                                                                                                                                                                                                                                                                                                                                                                                                                                                                                                                                                                                                                                                                                                                                                                                                                                                                                                                                                                                                                                                                                                                                                                                                                                                                                                                                                                                                                                                                                             |                                                                                                        | Power(Kw)                      |  |  |
| Qingling i                                             | Qingling isuzu (chongqing) engine co. LTD                      |                                                                                                                                                                                |                                            |                                                                                                                                                                                               | 2999                                                                                                                                                                                                                                                                                                                                                                                                                                                                                                                                                                                                                                                                                                                                                                                                                                                                                                                                                                                                                                                                                                                                                                                                                                                                                                                                                                                                                                                                                                                                                                                                                                                                                                                                                                                                                                                                                                                                                                                                                                                                                                                         |                                                                                                        | 96                             |  |  |
|                                                        |                                                                |                                                                                                                                                                                |                                            |                                                                                                                                                                                               |                                                                                                                                                                                                                                                                                                                                                                                                                                                                                                                                                                                                                                                                                                                                                                                                                                                                                                                                                                                                                                                                                                                                                                                                                                                                                                                                                                                                                                                                                                                                                                                                                                                                                                                                                                                                                                                                                                                                                                                                                                                                                                                              |                                                                                                        |                                |  |  |
| Body capacity [m [] 5-6                                |                                                                |                                                                                                                                                                                | Hopper capacity[]m []                      |                                                                                                                                                                                               |                                                                                                                                                                                                                                                                                                                                                                                                                                                                                                                                                                                                                                                                                                                                                                                                                                                                                                                                                                                                                                                                                                                                                                                                                                                                                                                                                                                                                                                                                                                                                                                                                                                                                                                                                                                                                                                                                                                                                                                                                                                                                                                              |                                                                                                        | 0.8                            |  |  |
|                                                        |                                                                |                                                                                                                                                                                |                                            |                                                                                                                                                                                               |                                                                                                                                                                                                                                                                                                                                                                                                                                                                                                                                                                                                                                                                                                                                                                                                                                                                                                                                                                                                                                                                                                                                                                                                                                                                                                                                                                                                                                                                                                                                                                                                                                                                                                                                                                                                                                                                                                                                                                                                                                                                                                                              | 36                                                                                                     |                                |  |  |
| Control system Electric control a  Main Characteristic |                                                                |                                                                                                                                                                                |                                            | and manual hydraulic control                                                                                                                                                                  |                                                                                                                                                                                                                                                                                                                                                                                                                                                                                                                                                                                                                                                                                                                                                                                                                                                                                                                                                                                                                                                                                                                                                                                                                                                                                                                                                                                                                                                                                                                                                                                                                                                                                                                                                                                                                                                                                                                                                                                                                                                                                                                              |                                                                                                        |                                |  |  |
|                                                        |                                                                |                                                                                                                                                                                |                                            |                                                                                                                                                                                               |                                                                                                                                                                                                                                                                                                                                                                                                                                                                                                                                                                                                                                                                                                                                                                                                                                                                                                                                                                                                                                                                                                                                                                                                                                                                                                                                                                                                                                                                                                                                                                                                                                                                                                                                                                                                                                                                                                                                                                                                                                                                                                                              |                                                                                                        |                                |  |  |
|                                                        | ISUZU 60 7.00R16 DIESEL EUROP V With Air c Engine m Qingling i | 7300 2100; 2100; 2100; 24/12 2 2 2580/-  QL1070A5HAY ISUZU 600P 7.00R16 14PR  DIESEL EUROP V With Air conditioning and powe Engine manufacture Qingling isuzu (chongqing) engi | 7300 2100,1750 2100,1750 5070,5420 24/12 2 | 7300   2100,1750   2100,1750   2100,1750     2100,1750     200,5420   24/12     2   2   2580/4720     2580/4720     2   2580/4720     2   2   2580/4720     2   2   2   2   2   2   2   2   2 | 7300   2100,1750   2100,1750   2100,1750   240,1750   24/12   24/12   2   2580/4720   2880/4720   2880/4720   2880/4720   2880/4720   3880/4720   3880/4720   3880/4720   3880/4720   3880/4720   3880/4720   3880/4720   3880/4720   3880/4720   3880/4720   3880/4720   3880/4720   3880/4720   3880/4720   3880/4720   3880/4720   3880/4720   3880/4720   3880/4720   3880/4720   3880/4720   3880/4720   3880/4720   3880/4720   3880/4720   3880/4720   3880/4720   3880/4720   3880/4720   3880/4720   3880/4720   3880/4720   3880/4720   3880/4720   3880/4720   3880/4720   3880/4720   3880/4720   3880/4720   3880/4720   3880/4720   3880/4720   3880/4720   3880/4720   3880/4720   3880/4720   3880/4720   3880/4720   3880/4720   3880/4720   3880/4720   3880/4720   3880/4720   3880/4720   3880/4720   3880/4720   3880/4720   3880/4720   3880/4720   3880/4720   3880/4720   3880/4720   3880/4720   3880/4720   3880/4720   3880/4720   3880/4720   3880/4720   3880/4720   3880/4720   3880/4720   3880/4720   3880/4720   3880/4720   3880/4720   3880/4720   3880/4720   3880/4720   3880/4720   3880/4720   3880/4720   3880/4720   3880/4720   3880/4720   3880/4720   3880/4720   3880/4720   3880/4720   3880/4720   3880/4720   3880/4720   3880/4720   3880/4720   3880/4720   3880/4720   3880/4720   3880/4720   3880/4720   3880/4720   3880/4720   3880/4720   3880/4720   3880/4720   3880/4720   3880/4720   3880/4720   3880/4720   3880/4720   3880/4720   3880/4720   3880/4720   3880/4720   3880/4720   3880/4720   3880/4720   3880/4720   3880/4720   3880/4720   3880/4720   3880/4720   3880/4720   3880/4720   3880/4720   3880/4720   3880/4720   3880/4720   3880/4720   3880/4720   3880/4720   3880/4720   3880/4720   3880/4720   3880/4720   3880/4720   3880/4720   3880/4720   3880/4720   3880/4720   3880/4720   3880/4720   3880/4720   3880/4720   3880/4720   3880/4720   3880/4720   3880/4720   3880/4720   3880/4720   3880/4720   3880/4720   3880/4720   3880/4720   3880/4720   3880/4720   3880/4720   3880/4720   3880/4720   3880/4720   3880/4720   38 | 7300   2100,1750   2100,1750     2100,1750     200,075,420   24/12     2   2   2580/4720     2580/4720 | 7300   Driving type            |  |  |

## Reference pictures