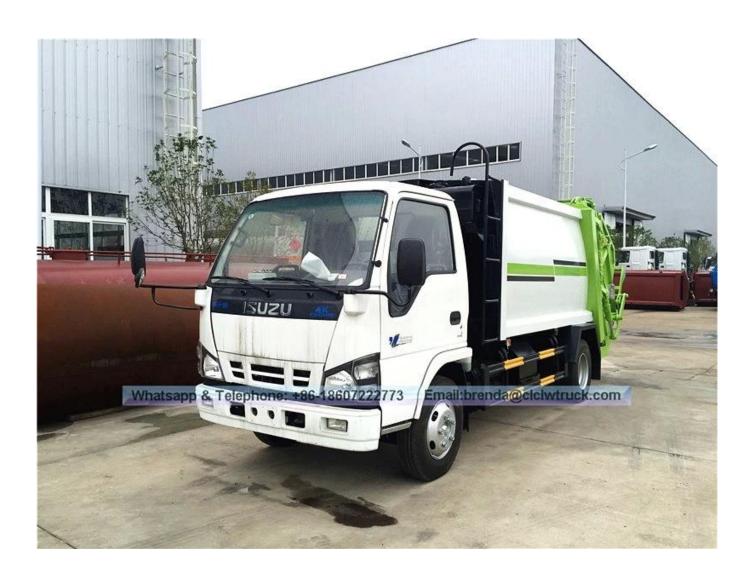

| Product model name                                     |                                                                |                                                                                                                                                                                | Compression Garbage Truck                  |                                                                                                                                                                                               |                                                                                                                                                                                                                                                                                                                                                                                                                                                                                                                                                                                                                                                                                                                                                                                                                                                                                                                                                                                                                                                                                                                                                                                                                                                                                                                                                                                                                                                                                                                                                                                                                                                                                                                                                                                                                                                                                                                                                                                                                                                                                                                              |                                                                                                        |                                |  |  |
|--------------------------------------------------------|----------------------------------------------------------------|--------------------------------------------------------------------------------------------------------------------------------------------------------------------------------|--------------------------------------------|-----------------------------------------------------------------------------------------------------------------------------------------------------------------------------------------------|------------------------------------------------------------------------------------------------------------------------------------------------------------------------------------------------------------------------------------------------------------------------------------------------------------------------------------------------------------------------------------------------------------------------------------------------------------------------------------------------------------------------------------------------------------------------------------------------------------------------------------------------------------------------------------------------------------------------------------------------------------------------------------------------------------------------------------------------------------------------------------------------------------------------------------------------------------------------------------------------------------------------------------------------------------------------------------------------------------------------------------------------------------------------------------------------------------------------------------------------------------------------------------------------------------------------------------------------------------------------------------------------------------------------------------------------------------------------------------------------------------------------------------------------------------------------------------------------------------------------------------------------------------------------------------------------------------------------------------------------------------------------------------------------------------------------------------------------------------------------------------------------------------------------------------------------------------------------------------------------------------------------------------------------------------------------------------------------------------------------------|--------------------------------------------------------------------------------------------------------|--------------------------------|--|--|
| Gross weight(Kg)                                       |                                                                |                                                                                                                                                                                | 7300                                       |                                                                                                                                                                                               |                                                                                                                                                                                                                                                                                                                                                                                                                                                                                                                                                                                                                                                                                                                                                                                                                                                                                                                                                                                                                                                                                                                                                                                                                                                                                                                                                                                                                                                                                                                                                                                                                                                                                                                                                                                                                                                                                                                                                                                                                                                                                                                              | Driving type                                                                                           | 4*2                            |  |  |
| Payload (Kg)                                           |                                                                |                                                                                                                                                                                | 2100,1750                                  |                                                                                                                                                                                               |                                                                                                                                                                                                                                                                                                                                                                                                                                                                                                                                                                                                                                                                                                                                                                                                                                                                                                                                                                                                                                                                                                                                                                                                                                                                                                                                                                                                                                                                                                                                                                                                                                                                                                                                                                                                                                                                                                                                                                                                                                                                                                                              | Overall dimension (mm)                                                                                 | 6460,6600,6710,6860 X1990X2650 |  |  |
| Curb weight(Kg)                                        |                                                                |                                                                                                                                                                                | 5070,5420                                  |                                                                                                                                                                                               |                                                                                                                                                                                                                                                                                                                                                                                                                                                                                                                                                                                                                                                                                                                                                                                                                                                                                                                                                                                                                                                                                                                                                                                                                                                                                                                                                                                                                                                                                                                                                                                                                                                                                                                                                                                                                                                                                                                                                                                                                                                                                                                              | Cab seats (man)                                                                                        | 2                              |  |  |
| Approach/departure angle (°)                           |                                                                |                                                                                                                                                                                | 24/12                                      |                                                                                                                                                                                               |                                                                                                                                                                                                                                                                                                                                                                                                                                                                                                                                                                                                                                                                                                                                                                                                                                                                                                                                                                                                                                                                                                                                                                                                                                                                                                                                                                                                                                                                                                                                                                                                                                                                                                                                                                                                                                                                                                                                                                                                                                                                                                                              | Front/rear<br>hang(mm)                                                                                 | 1015/2085                      |  |  |
| Axle No.                                               |                                                                |                                                                                                                                                                                | 2                                          |                                                                                                                                                                                               |                                                                                                                                                                                                                                                                                                                                                                                                                                                                                                                                                                                                                                                                                                                                                                                                                                                                                                                                                                                                                                                                                                                                                                                                                                                                                                                                                                                                                                                                                                                                                                                                                                                                                                                                                                                                                                                                                                                                                                                                                                                                                                                              | Wheelbase (mm)                                                                                         | 3360                           |  |  |
| Axle load(Kg)  Chassis specifications                  |                                                                |                                                                                                                                                                                | 2580/4720                                  |                                                                                                                                                                                               |                                                                                                                                                                                                                                                                                                                                                                                                                                                                                                                                                                                                                                                                                                                                                                                                                                                                                                                                                                                                                                                                                                                                                                                                                                                                                                                                                                                                                                                                                                                                                                                                                                                                                                                                                                                                                                                                                                                                                                                                                                                                                                                              | Max speed(Km/h)                                                                                        | 110                            |  |  |
|                                                        |                                                                |                                                                                                                                                                                |                                            |                                                                                                                                                                                               |                                                                                                                                                                                                                                                                                                                                                                                                                                                                                                                                                                                                                                                                                                                                                                                                                                                                                                                                                                                                                                                                                                                                                                                                                                                                                                                                                                                                                                                                                                                                                                                                                                                                                                                                                                                                                                                                                                                                                                                                                                                                                                                              |                                                                                                        |                                |  |  |
|                                                        | QL1070A5HAY                                                    |                                                                                                                                                                                |                                            | Manufacture                                                                                                                                                                                   |                                                                                                                                                                                                                                                                                                                                                                                                                                                                                                                                                                                                                                                                                                                                                                                                                                                                                                                                                                                                                                                                                                                                                                                                                                                                                                                                                                                                                                                                                                                                                                                                                                                                                                                                                                                                                                                                                                                                                                                                                                                                                                                              |                                                                                                        | Qingling automobile co. LTD    |  |  |
| ISUZU 60                                               | ISUZU 600P                                                     |                                                                                                                                                                                |                                            |                                                                                                                                                                                               | Overall dimension (mm)                                                                                                                                                                                                                                                                                                                                                                                                                                                                                                                                                                                                                                                                                                                                                                                                                                                                                                                                                                                                                                                                                                                                                                                                                                                                                                                                                                                                                                                                                                                                                                                                                                                                                                                                                                                                                                                                                                                                                                                                                                                                                                       |                                                                                                        |                                |  |  |
| 7.00R16                                                | 7.00R16 14PR                                                   |                                                                                                                                                                                |                                            | Tires No.                                                                                                                                                                                     |                                                                                                                                                                                                                                                                                                                                                                                                                                                                                                                                                                                                                                                                                                                                                                                                                                                                                                                                                                                                                                                                                                                                                                                                                                                                                                                                                                                                                                                                                                                                                                                                                                                                                                                                                                                                                                                                                                                                                                                                                                                                                                                              |                                                                                                        | 6+1                            |  |  |
|                                                        |                                                                |                                                                                                                                                                                |                                            |                                                                                                                                                                                               | rack(mm)                                                                                                                                                                                                                                                                                                                                                                                                                                                                                                                                                                                                                                                                                                                                                                                                                                                                                                                                                                                                                                                                                                                                                                                                                                                                                                                                                                                                                                                                                                                                                                                                                                                                                                                                                                                                                                                                                                                                                                                                                                                                                                                     |                                                                                                        | 1504                           |  |  |
| DIESEL                                                 | DIESEL                                                         |                                                                                                                                                                                |                                            |                                                                                                                                                                                               | ack(mm)                                                                                                                                                                                                                                                                                                                                                                                                                                                                                                                                                                                                                                                                                                                                                                                                                                                                                                                                                                                                                                                                                                                                                                                                                                                                                                                                                                                                                                                                                                                                                                                                                                                                                                                                                                                                                                                                                                                                                                                                                                                                                                                      |                                                                                                        | 1425                           |  |  |
| EUROP V                                                | EUROP V                                                        |                                                                                                                                                                                |                                            |                                                                                                                                                                                               | ox                                                                                                                                                                                                                                                                                                                                                                                                                                                                                                                                                                                                                                                                                                                                                                                                                                                                                                                                                                                                                                                                                                                                                                                                                                                                                                                                                                                                                                                                                                                                                                                                                                                                                                                                                                                                                                                                                                                                                                                                                                                                                                                           |                                                                                                        | 5 forward gears                |  |  |
| With Air o                                             | With Air conditioning and power steering.                      |                                                                                                                                                                                |                                            |                                                                                                                                                                                               |                                                                                                                                                                                                                                                                                                                                                                                                                                                                                                                                                                                                                                                                                                                                                                                                                                                                                                                                                                                                                                                                                                                                                                                                                                                                                                                                                                                                                                                                                                                                                                                                                                                                                                                                                                                                                                                                                                                                                                                                                                                                                                                              |                                                                                                        |                                |  |  |
| Engine m                                               | Engine manufacture                                             |                                                                                                                                                                                |                                            |                                                                                                                                                                                               | Displacement(ml)                                                                                                                                                                                                                                                                                                                                                                                                                                                                                                                                                                                                                                                                                                                                                                                                                                                                                                                                                                                                                                                                                                                                                                                                                                                                                                                                                                                                                                                                                                                                                                                                                                                                                                                                                                                                                                                                                                                                                                                                                                                                                                             |                                                                                                        | Power(Kw)                      |  |  |
| Qingling i                                             | Qingling isuzu (chongqing) engine co. LTD                      |                                                                                                                                                                                |                                            |                                                                                                                                                                                               | 2999                                                                                                                                                                                                                                                                                                                                                                                                                                                                                                                                                                                                                                                                                                                                                                                                                                                                                                                                                                                                                                                                                                                                                                                                                                                                                                                                                                                                                                                                                                                                                                                                                                                                                                                                                                                                                                                                                                                                                                                                                                                                                                                         |                                                                                                        | 96                             |  |  |
|                                                        |                                                                |                                                                                                                                                                                |                                            |                                                                                                                                                                                               |                                                                                                                                                                                                                                                                                                                                                                                                                                                                                                                                                                                                                                                                                                                                                                                                                                                                                                                                                                                                                                                                                                                                                                                                                                                                                                                                                                                                                                                                                                                                                                                                                                                                                                                                                                                                                                                                                                                                                                                                                                                                                                                              |                                                                                                        |                                |  |  |
| Body capacity [m [] 5-6                                |                                                                |                                                                                                                                                                                | Hopper capacity[]m []                      |                                                                                                                                                                                               |                                                                                                                                                                                                                                                                                                                                                                                                                                                                                                                                                                                                                                                                                                                                                                                                                                                                                                                                                                                                                                                                                                                                                                                                                                                                                                                                                                                                                                                                                                                                                                                                                                                                                                                                                                                                                                                                                                                                                                                                                                                                                                                              |                                                                                                        | 0.8                            |  |  |
|                                                        |                                                                |                                                                                                                                                                                |                                            |                                                                                                                                                                                               |                                                                                                                                                                                                                                                                                                                                                                                                                                                                                                                                                                                                                                                                                                                                                                                                                                                                                                                                                                                                                                                                                                                                                                                                                                                                                                                                                                                                                                                                                                                                                                                                                                                                                                                                                                                                                                                                                                                                                                                                                                                                                                                              | 36                                                                                                     |                                |  |  |
| Control system Electric control a  Main Characteristic |                                                                |                                                                                                                                                                                |                                            | and manual hydraulic control                                                                                                                                                                  |                                                                                                                                                                                                                                                                                                                                                                                                                                                                                                                                                                                                                                                                                                                                                                                                                                                                                                                                                                                                                                                                                                                                                                                                                                                                                                                                                                                                                                                                                                                                                                                                                                                                                                                                                                                                                                                                                                                                                                                                                                                                                                                              |                                                                                                        |                                |  |  |
|                                                        |                                                                |                                                                                                                                                                                |                                            |                                                                                                                                                                                               |                                                                                                                                                                                                                                                                                                                                                                                                                                                                                                                                                                                                                                                                                                                                                                                                                                                                                                                                                                                                                                                                                                                                                                                                                                                                                                                                                                                                                                                                                                                                                                                                                                                                                                                                                                                                                                                                                                                                                                                                                                                                                                                              |                                                                                                        |                                |  |  |
|                                                        | ISUZU 60 7.00R16 DIESEL EUROP V With Air c Engine m Qingling i | 7300 2100; 2100; 2100; 24/12 2 2 2580/-  QL1070A5HAY ISUZU 600P 7.00R16 14PR  DIESEL EUROP V With Air conditioning and powe Engine manufacture Qingling isuzu (chongqing) engi | 7300 2100,1750 2100,1750 5070,5420 24/12 2 | 7300   2100,1750   2100,1750   2100,1750     2100,1750     200,5420   24/12     2   2   2580/4720     2580/4720     2   2580/4720     2   2   2580/4720     2   2   2   2   2   2   2   2   2 | 7300   2100,1750   2100,1750   2100,1750   240,1750   24/12   24/12   2   2580/4720   2880/4720   2880/4720   2880/4720   2880/4720   3880/4720   3880/4720   3880/4720   3880/4720   3880/4720   3880/4720   3880/4720   3880/4720   3880/4720   3880/4720   3880/4720   3880/4720   3880/4720   3880/4720   3880/4720   3880/4720   3880/4720   3880/4720   3880/4720   3880/4720   3880/4720   3880/4720   3880/4720   3880/4720   3880/4720   3880/4720   3880/4720   3880/4720   3880/4720   3880/4720   3880/4720   3880/4720   3880/4720   3880/4720   3880/4720   3880/4720   3880/4720   3880/4720   3880/4720   3880/4720   3880/4720   3880/4720   3880/4720   3880/4720   3880/4720   3880/4720   3880/4720   3880/4720   3880/4720   3880/4720   3880/4720   3880/4720   3880/4720   3880/4720   3880/4720   3880/4720   3880/4720   3880/4720   3880/4720   3880/4720   3880/4720   3880/4720   3880/4720   3880/4720   3880/4720   3880/4720   3880/4720   3880/4720   3880/4720   3880/4720   3880/4720   3880/4720   3880/4720   3880/4720   3880/4720   3880/4720   3880/4720   3880/4720   3880/4720   3880/4720   3880/4720   3880/4720   3880/4720   3880/4720   3880/4720   3880/4720   3880/4720   3880/4720   3880/4720   3880/4720   3880/4720   3880/4720   3880/4720   3880/4720   3880/4720   3880/4720   3880/4720   3880/4720   3880/4720   3880/4720   3880/4720   3880/4720   3880/4720   3880/4720   3880/4720   3880/4720   3880/4720   3880/4720   3880/4720   3880/4720   3880/4720   3880/4720   3880/4720   3880/4720   3880/4720   3880/4720   3880/4720   3880/4720   3880/4720   3880/4720   3880/4720   3880/4720   3880/4720   3880/4720   3880/4720   3880/4720   3880/4720   3880/4720   3880/4720   3880/4720   3880/4720   3880/4720   3880/4720   3880/4720   3880/4720   3880/4720   3880/4720   3880/4720   3880/4720   3880/4720   3880/4720   3880/4720   3880/4720   3880/4720   3880/4720   3880/4720   3880/4720   3880/4720   3880/4720   3880/4720   3880/4720   3880/4720   3880/4720   3880/4720   3880/4720   3880/4720   3880/4720   3880/4720   3880/4720   38 | 7300   2100,1750   2100,1750     2100,1750     200,075,420   24/12     2   2   2580/4720     2580/4720 | 7300   Driving type            |  |  |

## Reference pictures