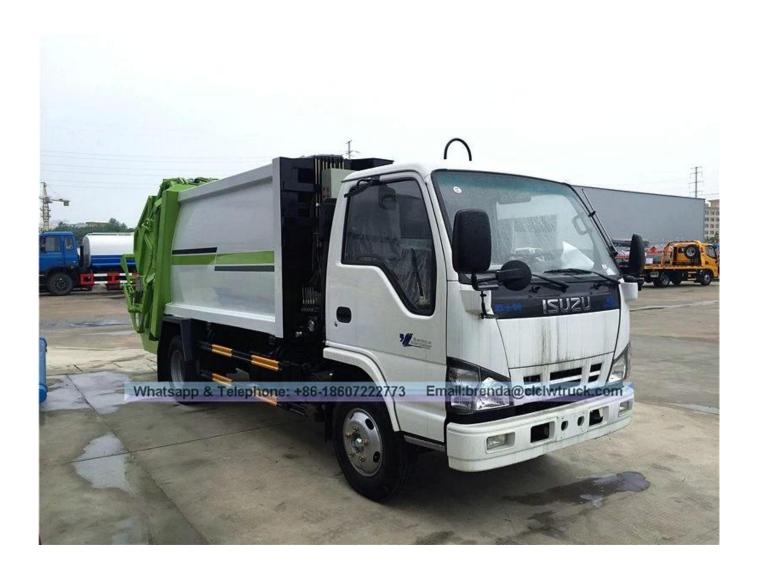

trol in the cabin, in the middle side or the back of the truck, very convenient and efficient.
  3] With working device of emergency braking stop button or a control in the cabin, in the middle side or the back of the truck, very convenient and efficient.
  3] Garbage body use frame design, elegant, strong structure, large effective capacity.
  5] Equipped with special collection box, sewage directly into the sewage tank in the process of compression, that is effectively prevent second pollution caused by sewage leaks.
  6] Through hydraulic system design, the truck achieve the function of two-way garbage compression, that is improve the compressibility, make the compression ratio up to 1:2.5, the garbage can reach more then 600[800kg ]m3 after compression.

## Reference pictures