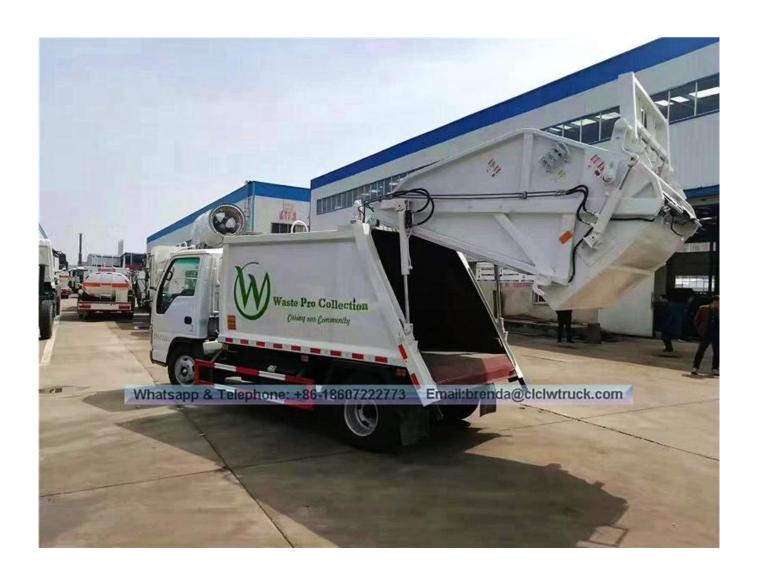

- Main Characteristic
  1] Can choose 240Ljsingle bin double bins or 360Lj 660L 1100L standard bin lifting and turnover mechanism can also choose ground hopper and other kinds of loading mechanism.
  2] With manual and automatic two sets of control method, the operator can control in the cabin, in the middle side or the back of the truck, very convenient and efficient.
  3] With working device of emergency braking stop button or a control in the cabin, in the middle side or the back of the truck, very convenient and efficient.
  3] Garbage body use frame design, elegant, strong structure, large effective capacity.
  5] Equipped with special collection box, sewage directly into the sewage tank in the process of compression, that is effectively prevent second pollution caused by sewage leaks.
  6] Through hydraulic system design, the truck achieve the function of two-way garbage compression, that is improve the compressibility, make the compression ratio up to 1:2.5, the garbage can reach more then 600[800kg ]m3 after compression.

## Reference pictures