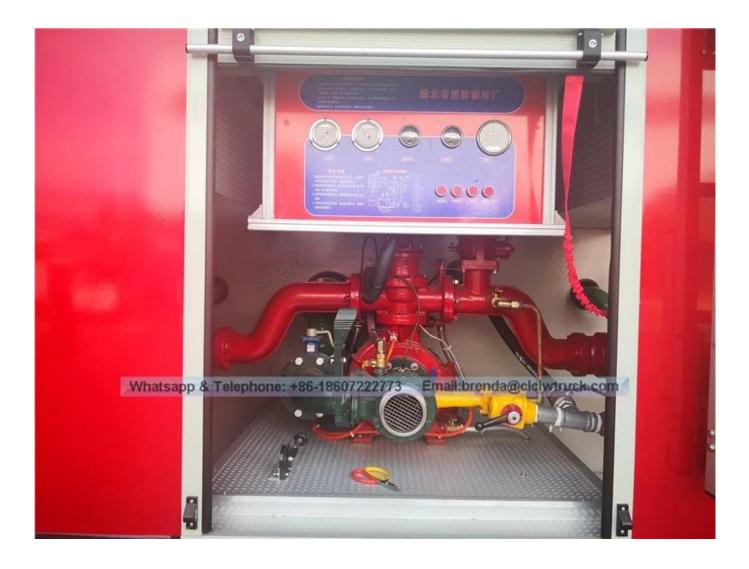

#### FIRE FIGHTING PUMP

02

With independent fire pump room, operation is convenient for fire fighters. according to capacity, we have CB10/20, CB10/30,CB10/40,CB10/60

01

#### CONTROL INTEGRATION

With intelligent control integration system, ensure the stability of the entire operating vehicle. The whole truck body anti preservative treatment, welding is firm, smooth and even.