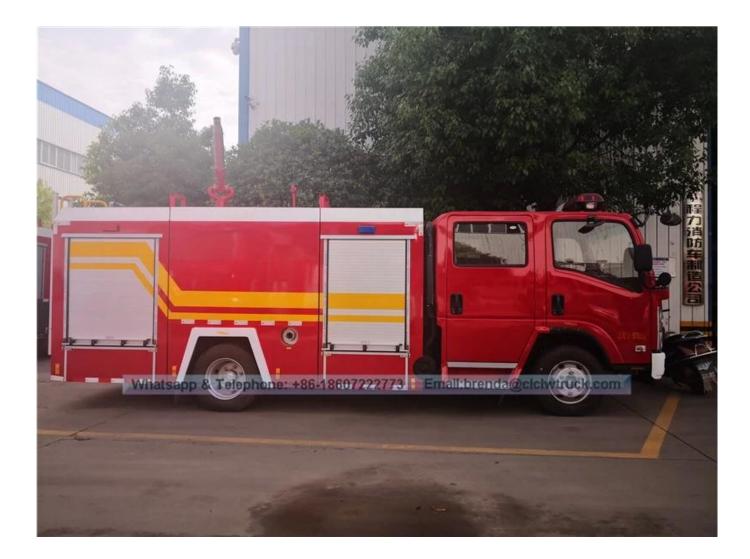

|      |
|                            |                                                       | 1.PS20, 20L/S, pressure: 1.0Mpa<br>2. Fire nozzle range: water≥45m                                                                                                                                                                          |                           |                     |      |
| Performance<br>Description | Hidden tank, ma<br>Truck body with<br>PTO control ind | w cab with 4 doors;<br>nk, material is carbon steel Q235A, with thickness 4 mm;<br>y with aluminum alloy rolling door;<br>ol indicator installed in cab, also with 100W siren, LED alarm lam;<br>t, lighting switch, rear lighting and etc. |                           |                     |      |

# Fire Truck Image















### **Product details**

## EQUIPMENT CONFIGURATION

Free 6 technical documents, at least 34 fire extinguishing equipment and 7 demolition rescue tools





#### FIRE FIGHTING PUMP

02

With independent fire pump room, operation is convenient for fire fighters. according to capacity, we have CB10/20, CB10/30,CB10/40,CB10/60



01

### FIRE FIGHTING GUN

Reliable performance, high pump flow rate high, far throw range. According to capacity, we have PS20,PS30,PS40,PS50





#### CONTROL INTEGRATION



With intelligent control integration system, ensure the stability of the entire operating vehicle. The whole truck body anti preservative treatment, welding is firm, smooth and even.