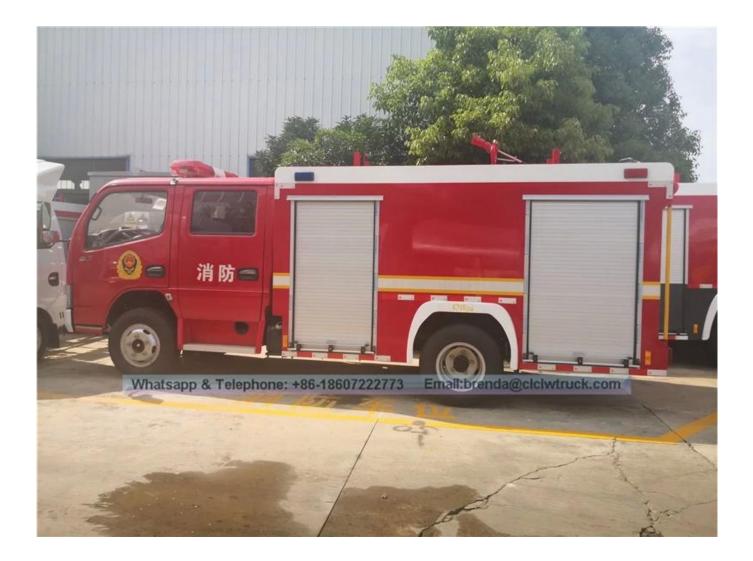

### **Technical Specification**

| Name                       | ISUZU Fire Truck                                      |                                                                                                                                                                                                                                             | Chassis Model             | QL10703HWRY         |      |
|----------------------------|-------------------------------------------------------|---------------------------------------------------------------------------------------------------------------------------------------------------------------------------------------------------------------------------------------------|---------------------------|---------------------|------|
| Vehicle<br>parameters      | GV₩(kg)                                               | 6545                                                                                                                                                                                                                                        | Overall Dimension<br>(mm) | 6350×1980×2750      |      |
|                            | Rated load (kg)                                       | 2000                                                                                                                                                                                                                                        | Steering Wheel            | LHD                 |      |
|                            | Curb weight (kg)                                      | 4170                                                                                                                                                                                                                                        | Wheelbase (mm)            | 3360                |      |
|                            | Driving Type                                          | 4*2                                                                                                                                                                                                                                         |                           |                     |      |
| Engine<br>parameters       | Mode1                                                 | 4JB1CN                                                                                                                                                                                                                                      | Emission Standard         | Diesel, Euro 4      |      |
|                            | Horse Power (hp)                                      | 98                                                                                                                                                                                                                                          | Displacement (ml)         | 2771                |      |
|                            | 4 stroke, 4-cylinders in line, water cooling          |                                                                                                                                                                                                                                             |                           |                     |      |
| Gear box                   | 5 forward and 1 reverse                               |                                                                                                                                                                                                                                             |                           |                     |      |
| Performance<br>Parameter   | Max Speed (km/h)                                      | 95                                                                                                                                                                                                                                          | Wheel Tread(mm)           | Front Axle          | 1504 |
|                            | Cab Seat                                              | 2+3                                                                                                                                                                                                                                         |                           | Rear Axle           | 1425 |
|                            | Leaf Spring                                           | 8/6+5                                                                                                                                                                                                                                       | Suspension (mm)           | Front<br>Suspension | 1015 |
|                            | Tire No.                                              | 6+1                                                                                                                                                                                                                                         |                           | Rear<br>Suspension  | 1880 |
|                            | Tire<br>Specification                                 | 7.00R15                                                                                                                                                                                                                                     | Driving Angle(°)          | Approach<br>Angle   | 24   |
|                            | Axle No.                                              | 2                                                                                                                                                                                                                                           |                           | Departure<br>Angle  | 14   |
| Special                    | Capacity                                              | Water tank 2500L                                                                                                                                                                                                                            |                           |                     |      |
| Function                   | 124                                                   | 1. CB10/20, 20L/S,pressure:1.0MPa<br>2.Suction time≪ 35s (7m suction depth ) centrifugal pump                                                                                                                                               |                           |                     |      |
|                            |                                                       | 1.PS20, 20L/S, pressure: 1.0Mpa<br>2. Fire nozzle range: water≥45m                                                                                                                                                                          |                           |                     |      |
| Performance<br>Description | Hidden tank, ma<br>Truck body with<br>PTO control ind | w cab with 4 doors;<br>nk, material is carbon steel Q235A, with thickness 4 mm;<br>y with aluminum alloy rolling door;<br>ol indicator installed in cab, also with 100W siren, LED alarm lam;<br>t, lighting switch, rear lighting and etc. |                           |                     |      |

# Fire Truck Image