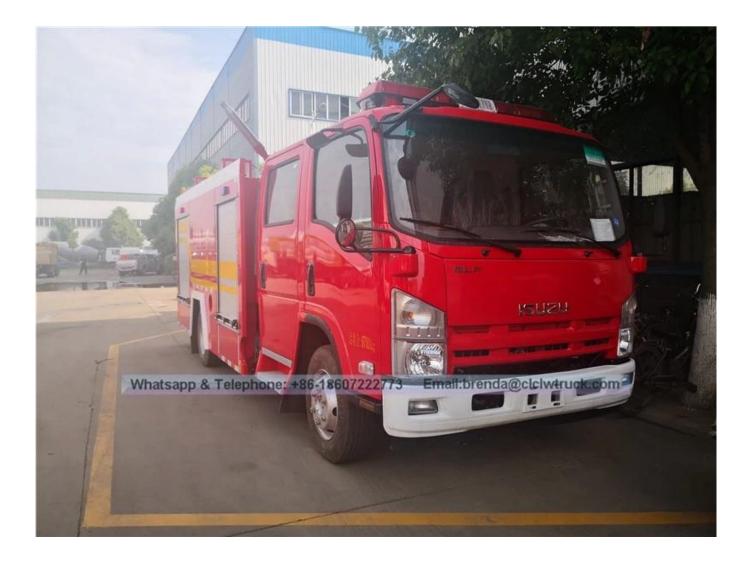

### **Technical Specification**

| Name                       | ISUZU Fire Truck                                      |                                                                                                                                                                                                                                             | Chassis Model             | QL10703HWRY         |      |
|----------------------------|-------------------------------------------------------|---------------------------------------------------------------------------------------------------------------------------------------------------------------------------------------------------------------------------------------------|---------------------------|---------------------|------|
| Vehicle<br>parameters      | GV₩(kg)                                               | 6545                                                                                                                                                                                                                                        | Overall Dimension<br>(mm) | 6350×1980×2750      |      |
|                            | Rated load (kg)                                       | 2000                                                                                                                                                                                                                                        | Steering Wheel            | LHD                 |      |
|                            | Curb weight (kg)                                      | 4170                                                                                                                                                                                                                                        | Wheelbase (mm)            | 3360                |      |
|                            | Driving Type                                          | 4*2                                                                                                                                                                                                                                         |                           |                     |      |
| Engine<br>parameters       | Mode1                                                 | 4JB1CN                                                                                                                                                                                                                                      | Emission Standard         | Diesel, Euro 4      |      |
|                            | Horse Power (hp)                                      | 98                                                                                                                                                                                                                                          | Displacement (ml)         | 2771                |      |
|                            | 4 stroke, 4-cylinders in line, water cooling          |                                                                                                                                                                                                                                             |                           |                     |      |
| Gear box                   | 5 forward and 1 reverse                               |                                                                                                                                                                                                                                             |                           |                     |      |
| Performance<br>Parameter   | Max Speed (km/h)                                      | 95                                                                                                                                                                                                                                          | Wheel Tread(mm)           | Front Axle          | 1504 |
|                            | Cab Seat                                              | 2+3                                                                                                                                                                                                                                         |                           | Rear Axle           | 1425 |
|                            | Leaf Spring                                           | 8/6+5                                                                                                                                                                                                                                       | Suspension (mm)           | Front<br>Suspension | 1015 |
|                            | Tire No.                                              | 6+1                                                                                                                                                                                                                                         |                           | Rear<br>Suspension  | 1880 |
|                            | Tire<br>Specification                                 | 7.00R15                                                                                                                                                                                                                                     | Driving Angle(°)          | Approach<br>Angle   | 24   |
|                            | Axle No.                                              | 2                                                                                                                                                                                                                                           |                           | Departure<br>Angle  | 14   |
| Special                    | Capacity                                              | Water tank 2500L                                                                                                                                                                                                                            |                           |                     |      |
| Function                   | 124                                                   | 1. CB10/20, 20L/S,pressure:1.0MPa<br>2.Suction time≪ 35s (7m suction depth ) centrifugal pump                                                                                                                                               |                           |                     |      |
|                            |                                                       | 1.PS20, 20L/S, pressure: 1.0Mpa<br>2. Fire nozzle range: water≥45m                                                                                                                                                                          |                           |                     |      |
| Performance<br>Description | Hidden tank, ma<br>Truck body with<br>PTO control ind | w cab with 4 doors;<br>nk, material is carbon steel Q235A, with thickness 4 mm;<br>y with aluminum alloy rolling door;<br>ol indicator installed in cab, also with 100W siren, LED alarm lam;<br>t, lighting switch, rear lighting and etc. |                           |                     |      |

### **Product details**