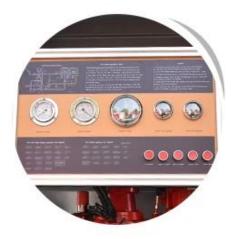

#### CONTROL INTEGRATION

With intelligent control integration system, ensure the stability of the entire operating vehicle. The whole truck body anti preservative treatment, welding is firm, smooth and even.