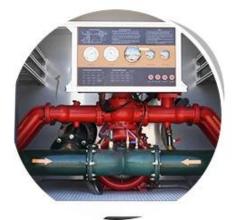

#### FIRE FIGHTING PUMP

02

With independent fire pump room, operation is convenient for fire fighters. according to capacity, we have CB10/20, CB10/30,CB10/40,CB10/60

01

#### CONTROL INTEGRATION

With intelligent control integration system, ensure the stability of the entire operating vehicle. The whole truck body anti preservative treatment, welding is firm, smooth and even.