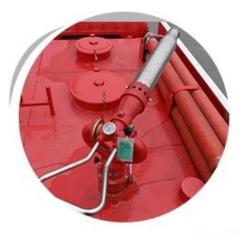

#### FIRE FIGHTING PUMP

02

With independent fire pump room, operation is convenient for fire fighters. according to capacity, we have CB10/20, CB10/30,CB10/40,CB10/60

01