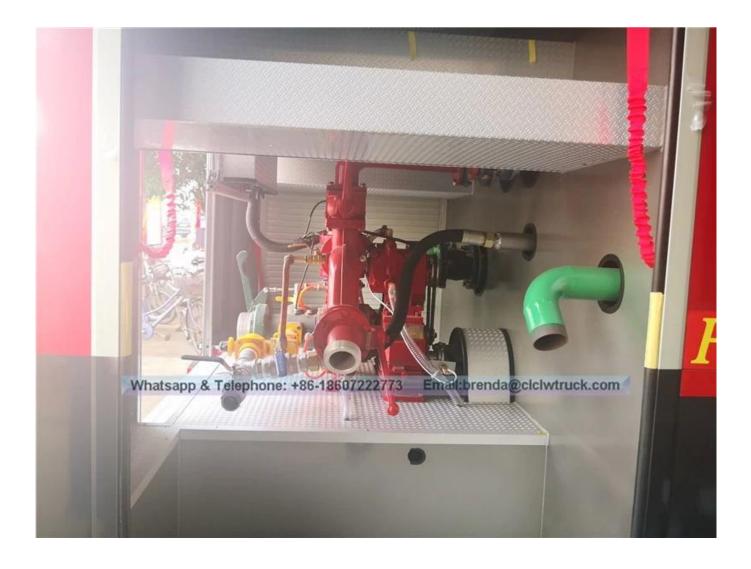

#### FIRE FIGHTING PUMP

02

With independent fire pump room, operation is convenient for fire fighters. according to capacity, we have CB10/20, CB10/30,CB10/40,CB10/60

01

#### CONTROL INTEGRATION

With intelligent control integration system, ensure the stability of the entire operating vehicle. The whole truck body anti preservative treatment, welding is firm, smooth and even.