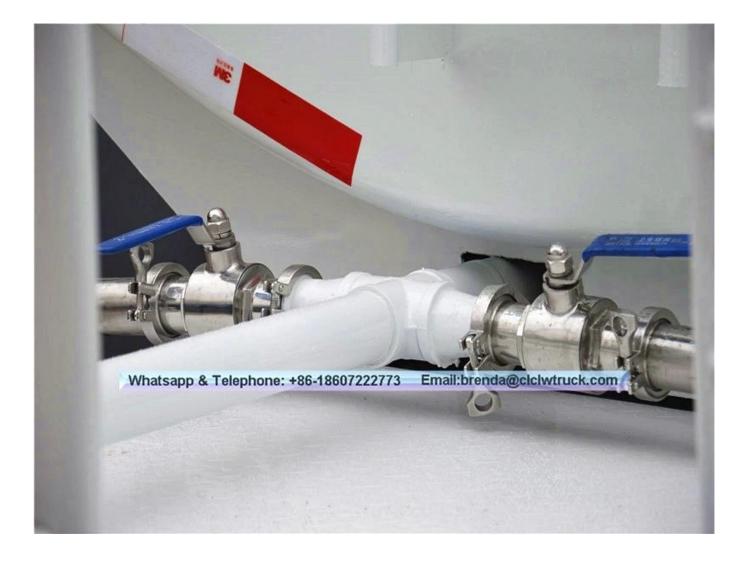

4).Equipped with fire coupling, flow valves, filter screen and water level gauge.

5).According to customers' request, the crane, high working platform and spraying machine also can be equipped.

6).Mainly used for washing on urban roads, watering and greening on trees, green belts and lawn and dust full of construction sites. And also used for drinking water delivery and fire fighting function etc.