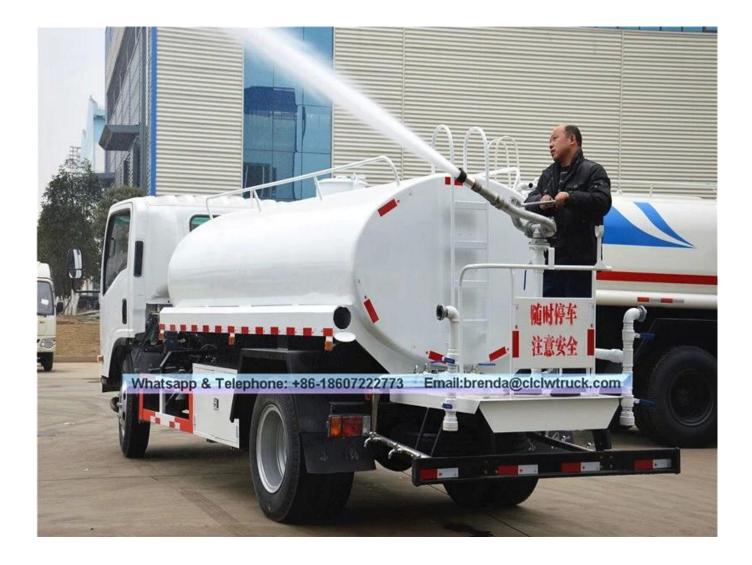

3).The water cannon which is installed on the working platform can rotate by 360 degree and the water flow can be adjusted into various rain shape. There are straight shape, heavy rain, moderate rain and drizzle etc. The max range can reach 30M.