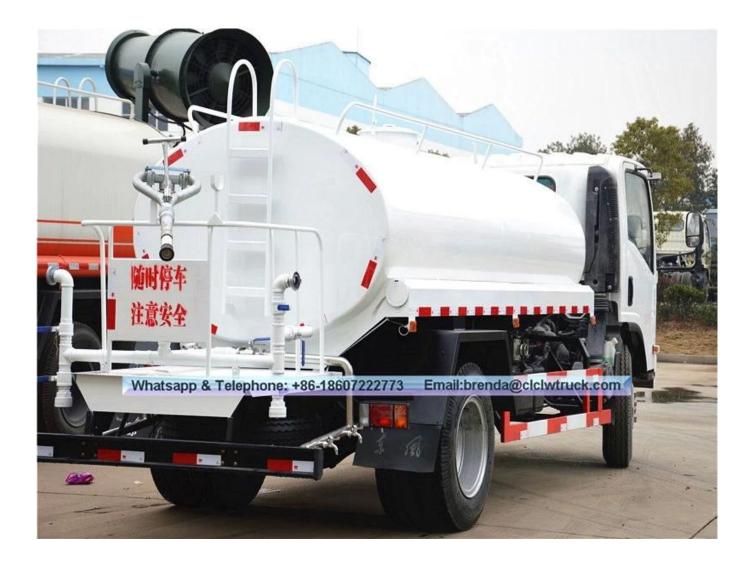

## Feature and Application

1).Equipped with high power self-suction water pump that characterized by high-pressure and fast speed suction.

2).Equipped with front, rear and side sprinklers and high position sprinkler, and rear working platform.

## Japanese ISUZU Water Truck 5000liter Image