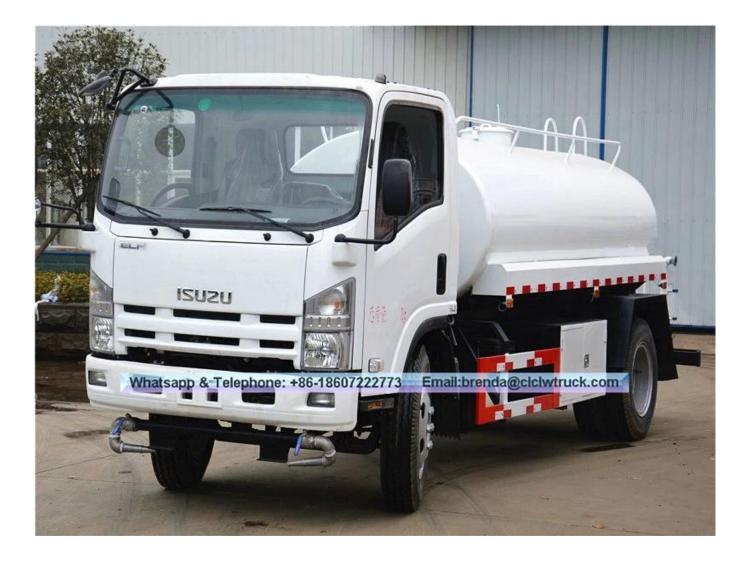

ped with front, rear and side sprinklers and high position sprinkler, and rear working platform.

3).The water cannon which is installed on the working platform can rotate by 360 degree and the water flow can be adjusted into various rain shape. There are straight shape, heavy rain, moderate rain and drizzle etc. The max range can reach 30M.

4).Equipped with fire coupling, flow valves, filter screen and water level gauge.

5).According to customers' request, the crane, high working platform and spraying machine also can be equipped.

6).Mainly used for washing on urban roads, watering and greening on trees, green belts and lawn and dust full of construction sites. And also used for drinking water delivery and fire fighting function etc.

## Japanese ISUZU Water Truck 5000liter Image