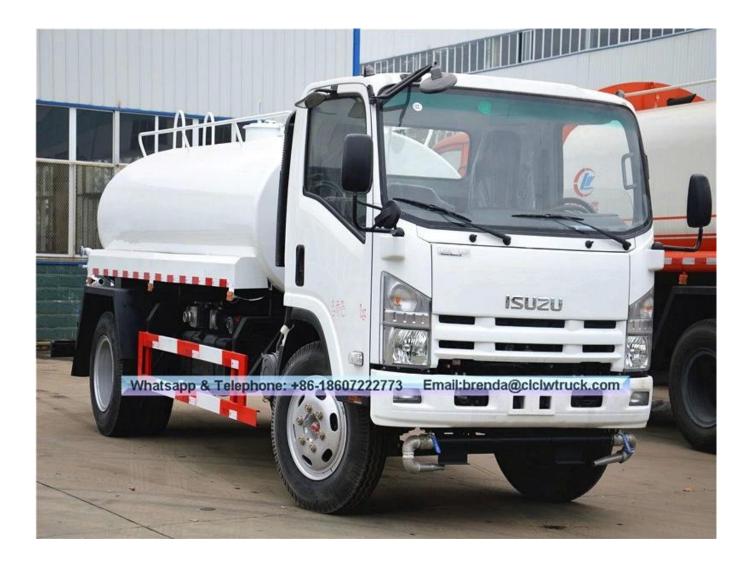

## Feature and Application

1).Equipped with high power self-suction water pump that characterized by high-pressure and fast speed suction.

2).Equipped with front, rear and side sprinklers and high position sprinkler, and rear working platform.

4).Equipped with fire coupling, flow valves, filter screen and water level gauge.

5).According to customers' request, the crane, high working platform and spraying machine also can be equipped.

6).Mainly used for washing on urban roads, watering and greening on trees, green belts and lawn and dust full of construction sites. And also used for drinking water delivery and fire fighting function etc.