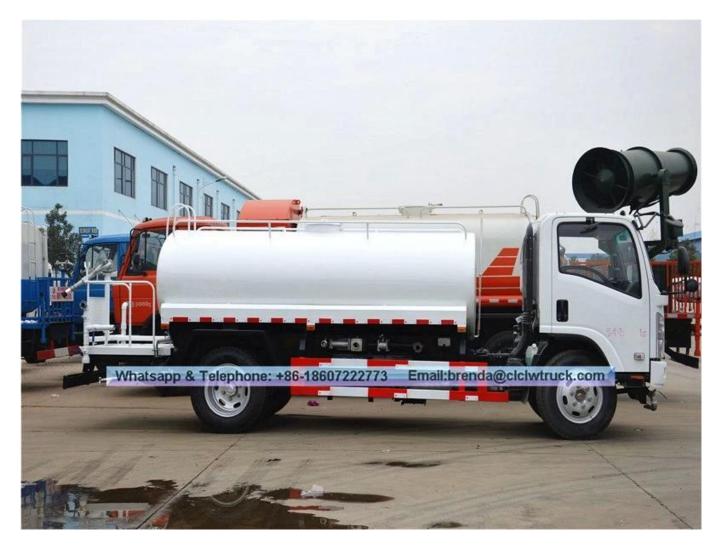

## Feature and Application

1).Equipped with high power self-suction water pump that characterized by high-pressure and fast speed suction.

2).Equipped with front, rear and side sprinklers and high position sprinkler, and rear working platform.

3).The water cannon which is installed on the working platform can rotate by 360 degree and the water flow can be adjusted into various rain shape. There are straight shape, heavy rain, moderate rain and drizzle etc. The max range can reach 30M.

4).Equipped with fire coupling, flow valves, filter screen and water level gauge.

5).According to customers' request, the crane, high working platform and spraying machine also can be equipped.

6).Mainly used for washing on urban roads, watering and greening on trees, green belts and lawn and dust full of construction sites. And also used for drinking water delivery and fire fighting function etc.