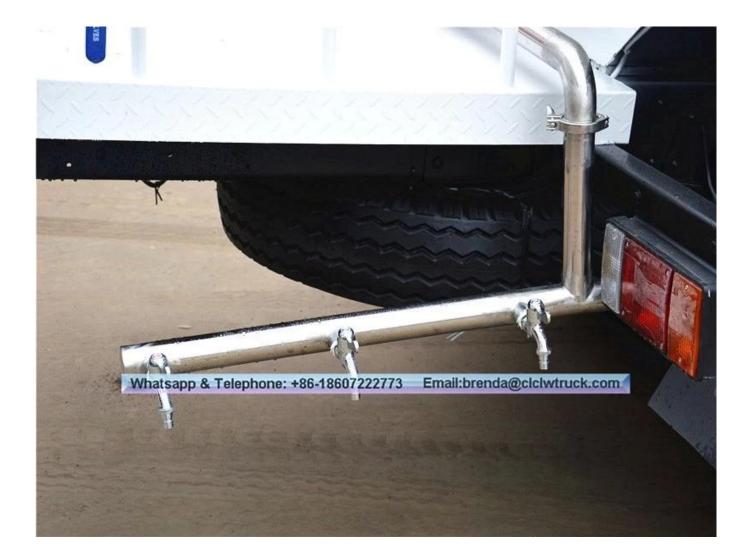

## Feature and Application

1).Equipped with high power self-suction water pump that characterized by high-pressure and fast speed suction.

2).Equipped with front, rear and side sprinklers and high position sprinkler, and rear working platform.

4).Equipped with fire coupling, flow valves, filter screen and water level gauge.

5).According to customers' request, the crane, high working platform and spraying machine also can be equipped.

6).Mainly used for washing on urban roads, watering and greening on trees, green belts and lawn and dust full of construction sites. And also used for drinking water delivery and fire fighting function etc.