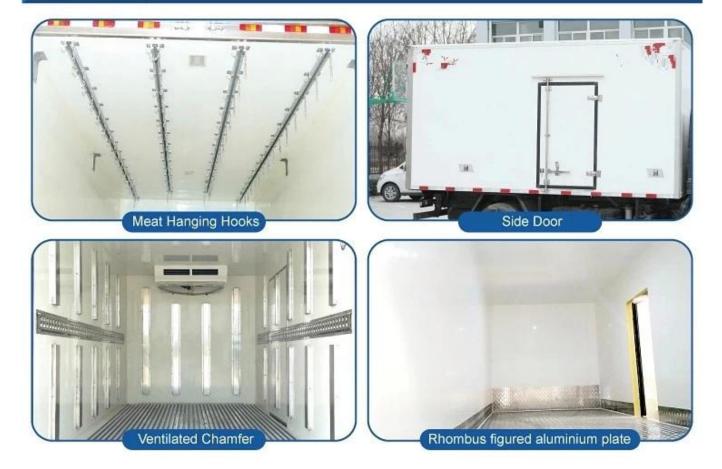

temperature recorder. It is commonly used to transport the frozen food, dairy products, vegetable and fuit and vaccine medicine etc. For the special requirements of trucks, such as the meat transportation, the meat hook, aluminum alloy guide rail and ventilation slots etc. parts can be chosen and installed.

# Choice what you need

Standard(clean)

Guide rail of bottom Aluminum steel of bottom

Ventilating slot(bottom)

304 Stainless skin

Ventilating slot(side)

Goods shelf

Groove ventilating shot Guide rail of meat hook