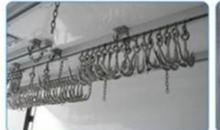

temperature recorder. It is commonly used to transport the frozen food, dairy products, vegetable and fuit and vaccine medicine etc. For the special requirements of trucks, such as the meat transportation, the meat hook, aluminum alloy guide rail and ventilation slots etc. parts can be chosen and installed.

# Choice what you need

Standard(clean)

Guide rail of bottom Aluminum steel of bottom

Ventilating slot(bottom)

304 Stainless skin

Ventilating slot(side)

Goods shelf

Groove ventilating shot Guide rail of meat hook