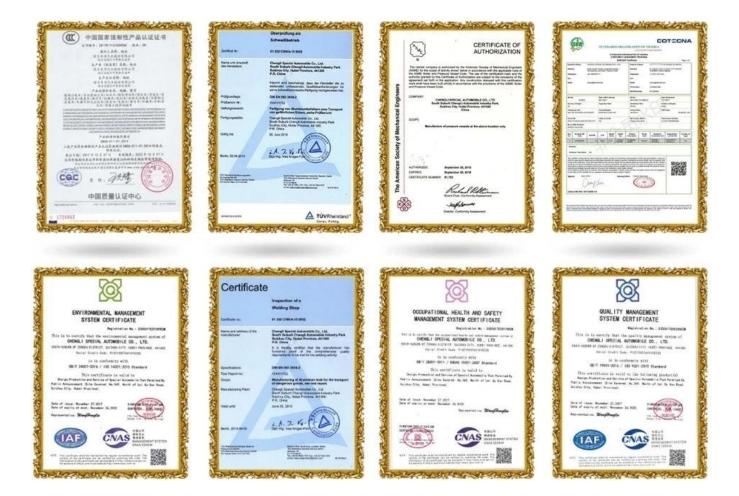

### **OUR CERTIFICATE**

## - COMPANY PROFILE

Chengli Special Automobile Co.,LTD is a big manufacturer of special trucks with well-equipped facilities and strong technical force,located in Suizhou City,Hubei Province,China.

At the end of 2015, the company's total assets attained RMB 2 billion, annual production value reached 100 thousand units. Within just 10 years, Chengli from a name without the propagation of local private enterprise has developed into a famous private-owned enterprise group with employs more than 8000 people and area of more than 2000 acres. Complying with different quality standards, Chengli has successively passed ISO9001 Certification, ISO 14001 Certification, OHSAS18001 Certification, CCC Certification,ASME Certification and ADR Certification.