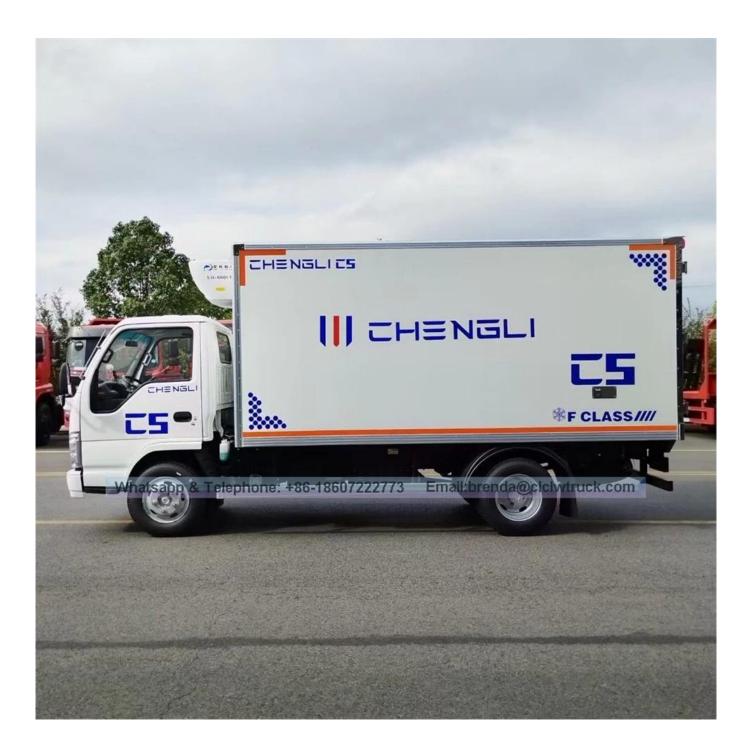

## Refrigerator truck

image as below

| Main specification Product model                 |                                  | IDE5060XLCC                           | IDF5060XLCQ4 Refrigerator Truck                      |                                                            |  |
|--------------------------------------------------|----------------------------------|---------------------------------------|------------------------------------------------------|------------------------------------------------------------|--|
| Gross weight(Kg)                                 |                                  | 6600                                  | Drive type                                           | 4x2                                                        |  |
| Payload(Kg)                                      |                                  | 3570                                  | Overall dimension(mm)                                | 6200x2000x2900                                             |  |
| Curb weight(Kg)                                  |                                  | 2900                                  | Cab seats                                            | 2                                                          |  |
| Approach/departure angle(°)                      |                                  | 24/14                                 | Front/rear hang(mm)                                  | 1015/1825                                                  |  |
| Axle No.                                         |                                  | 2                                     | Wheelbase(mm)                                        | 3360                                                       |  |
| Axle load(Kg)                                    |                                  | 2330/4270                             | Max speed(Km/h)                                      | 105                                                        |  |
| Chassis specification                            |                                  |                                       |                                                      |                                                            |  |
| Chassis model                                    | QL1070BUHAY                      |                                       | Manufacturer                                         | Qingling Auto Co.,Ltd                                      |  |
| Brand name                                       | ISUZU                            | ISUZU Dimension(mm)                   |                                                      | 5900x1880x2160                                             |  |
| Tyre specification                               | 7.00R16 14PR                     | 7.00R16 14PR Tyre No.                 |                                                      | 6                                                          |  |
| Steel spring number                              | 8/6+5                            |                                       | Front track base(mm)                                 | 1504                                                       |  |
| Fuel type                                        | Diesel                           |                                       | Rear track base(mm)                                  | 1425                                                       |  |
| Emission standard                                | Euro 6                           |                                       | Transmission                                         | 5 forward gear,1 reverse gear                              |  |
| Cab                                              | Single row, power st             | teering,air-conditio                  |                                                      |                                                            |  |
| Engine model                                     | Engine manufacture               | er                                    | Displacement(ml)                                     | Power(Kw)                                                  |  |
| 4KH1CN6LB                                        | Qingling ISUZU Engi              | ine Co.,Ltd                           | 2999                                                 | 88(120hp)                                                  |  |
| Performance                                      |                                  |                                       |                                                      |                                                            |  |
| /an body size(mm) 4350x1800                      |                                  | 00x1800                               | Load capacity(TON)                                   | 3                                                          |  |
| owest refrigeration temperature(°C) -5 to -18 Ce |                                  | Centigrade                            |                                                      |                                                            |  |
| Feature and Application                          |                                  |                                       |                                                      |                                                            |  |
|                                                  | that for an difference and the f | · · · · · · · · · · · · · · · · · · · | ods. This truck is made up of vehicle chassis, Polyu | where is a define the set of the set is a state of the set |  |