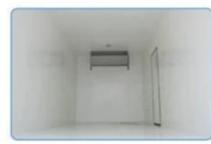

# Choice what you need

Standard(clean)

Guide rail of bottom Aluminum steel of bottom

Ventilating slot(bottom)

304 Stainless skin

Ventilating slot(side)

Goods shelf

Groove ventilating shot Guide rail of meat hook

#### **Optional Spare Parts**