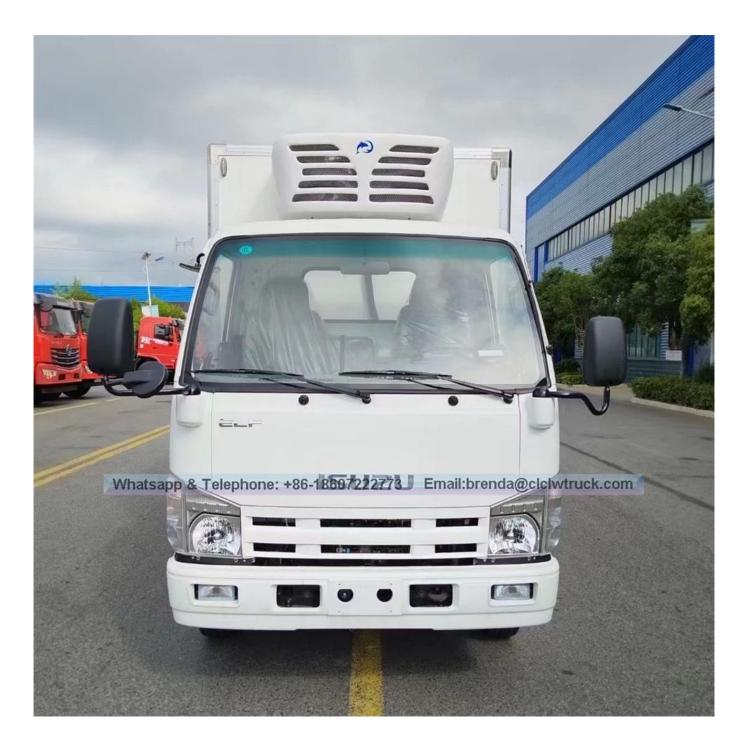

## Refrigerator truck

image as below

| Main specification Product model                 |                                  | IDE5060XLCC                           | IDF5060XLCQ4 Refrigerator Truck                      |                                                            |  |
|--------------------------------------------------|----------------------------------|---------------------------------------|------------------------------------------------------|------------------------------------------------------------|--|
| Gross weight(Kg)                                 |                                  | 6600                                  | Drive type                                           | 4x2                                                        |  |
| Payload(Kg)                                      |                                  | 3570                                  | Overall dimension(mm)                                | 6200x2000x2900                                             |  |
| Curb weight(Kg)                                  |                                  | 2900                                  | Cab seats                                            | 2                                                          |  |
| Approach/departure angle(°)                      |                                  | 24/14                                 | Front/rear hang(mm)                                  | 1015/1825                                                  |  |
| Axle No.                                         |                                  | 2                                     | Wheelbase(mm)                                        | 3360                                                       |  |
| Axle load(Kg)                                    |                                  | 2330/4270                             | Max speed(Km/h)                                      | 105                                                        |  |
| Chassis specification                            |                                  |                                       |                                                      |                                                            |  |
| Chassis model                                    | QL1070BUHAY                      |                                       | Manufacturer                                         | Qingling Auto Co.,Ltd                                      |  |
| Brand name                                       | ISUZU                            | ISUZU Dimension(mm)                   |                                                      | 5900x1880x2160                                             |  |
| Tyre specification                               | 7.00R16 14PR                     | 7.00R16 14PR Tyre No.                 |                                                      | 6                                                          |  |
| Steel spring number                              | 8/6+5                            |                                       | Front track base(mm)                                 | 1504                                                       |  |
| Fuel type                                        | Diesel                           |                                       | Rear track base(mm)                                  | 1425                                                       |  |
| Emission standard                                | Euro 6                           |                                       | Transmission                                         | 5 forward gear,1 reverse gear                              |  |
| Cab                                              | Single row, power st             | teering,air-conditio                  |                                                      |                                                            |  |
| Engine model                                     | Engine manufacture               | er                                    | Displacement(ml)                                     | Power(Kw)                                                  |  |
| 4KH1CN6LB                                        | Qingling ISUZU Engi              | ine Co.,Ltd                           | 2999                                                 | 88(120hp)                                                  |  |
| Performance                                      |                                  |                                       |                                                      |                                                            |  |
| /an body size(mm) 4350x1800                      |                                  | 00x1800                               | Load capacity(TON)                                   | 3                                                          |  |
| owest refrigeration temperature(°C) -5 to -18 Ce |                                  | Centigrade                            |                                                      |                                                            |  |
| Feature and Application                          |                                  |                                       |                                                      |                                                            |  |
|                                                  | that for an difference and the f | · · · · · · · · · · · · · · · · · · · | ods. This truck is made up of vehicle chassis, Polyu | where is a define the set of the set is a state of the set |  |