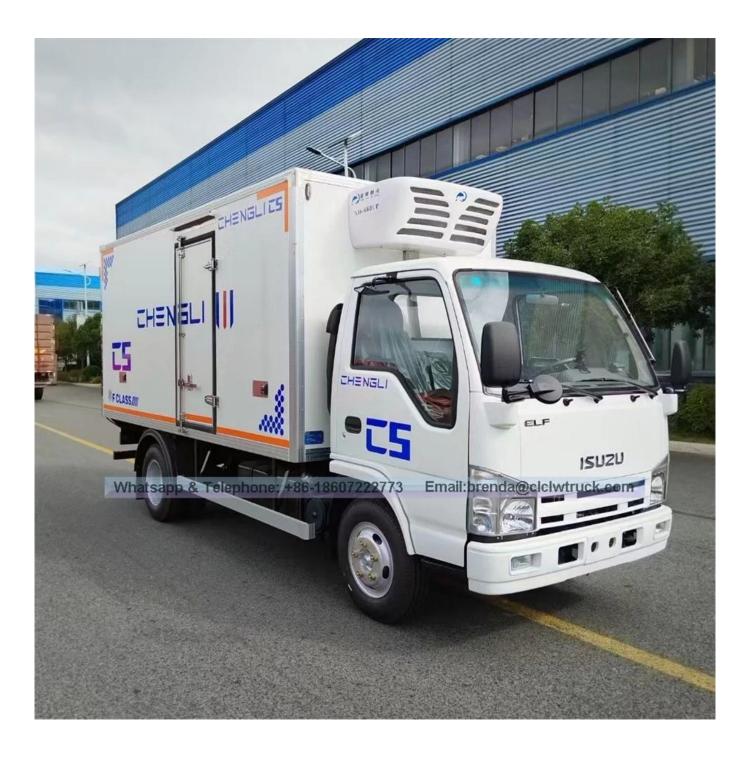

## Refrigerator truck

image as below

| Main specification Product model                 |                                  | IDE5060XLCC                           | IDF5060XLCQ4 Refrigerator Truck                      |                                                            |  |
|--------------------------------------------------|----------------------------------|---------------------------------------|------------------------------------------------------|------------------------------------------------------------|--|
| Gross weight(Kg)                                 |                                  | 6600                                  | Drive type                                           | 4x2                                                        |  |
| Payload(Kg)                                      |                                  | 3570                                  | Overall dimension(mm)                                | 6200x2000x2900                                             |  |
| Curb weight(Kg)                                  |                                  | 2900                                  | Cab seats                                            | 2                                                          |  |
| Approach/departure angle(°)                      |                                  | 24/14                                 | Front/rear hang(mm)                                  | 1015/1825                                                  |  |
| Axle No.                                         |                                  | 2                                     | Wheelbase(mm)                                        | 3360                                                       |  |
| Axle load(Kg)                                    |                                  | 2330/4270                             | Max speed(Km/h)                                      | 105                                                        |  |
| Chassis specification                            |                                  |                                       |                                                      |                                                            |  |
| Chassis model                                    | QL1070BUHAY                      |                                       | Manufacturer                                         | Qingling Auto Co.,Ltd                                      |  |
| Brand name                                       | ISUZU                            | ISUZU Dimension(mm)                   |                                                      | 5900x1880x2160                                             |  |
| Tyre specification                               | 7.00R16 14PR                     | 7.00R16 14PR Tyre No.                 |                                                      | 6                                                          |  |
| Steel spring number                              | 8/6+5                            |                                       | Front track base(mm)                                 | 1504                                                       |  |
| Fuel type                                        | Diesel                           |                                       | Rear track base(mm)                                  | 1425                                                       |  |
| Emission standard                                | Euro 6                           |                                       | Transmission                                         | 5 forward gear,1 reverse gear                              |  |
| Cab                                              | Single row, power st             | teering,air-conditio                  |                                                      |                                                            |  |
| Engine model                                     | Engine manufacture               | er                                    | Displacement(ml)                                     | Power(Kw)                                                  |  |
| 4KH1CN6LB                                        | Qingling ISUZU Engi              | ine Co.,Ltd                           | 2999                                                 | 88(120hp)                                                  |  |
| Performance                                      |                                  |                                       |                                                      |                                                            |  |
| /an body size(mm) 4350x1800                      |                                  | 00x1800                               | Load capacity(TON)                                   | 3                                                          |  |
| owest refrigeration temperature(°C) -5 to -18 Ce |                                  | Centigrade                            |                                                      |                                                            |  |
| Feature and Application                          |                                  |                                       |                                                      |                                                            |  |
|                                                  | that for an difference and the f | · · · · · · · · · · · · · · · · · · · | ods. This truck is made up of vehicle chassis, Polyu | where is a define the set of the set is a state of the set |  |