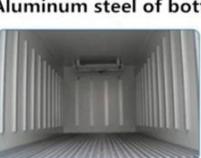

# Choice what you need

Standard(clean)

Guide rail of bottom Aluminum steel of bottom

Ventilating slot(bottom)

304 Stainless skin

Ventilating slot(side)

Goods shelf

Groove ventilating shot Guide rail of meat hook