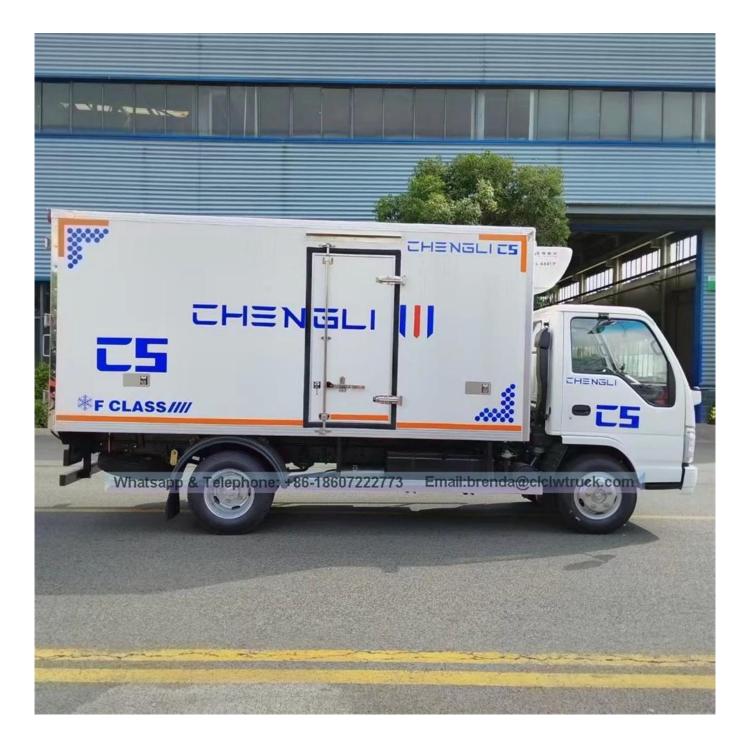

## Refrigerator truck

image as below

| Main specification Product model                 |                                  | IDE5060XLCC                           | IDF5060XLCQ4 Refrigerator Truck                      |                                                            |  |
|--------------------------------------------------|----------------------------------|---------------------------------------|------------------------------------------------------|------------------------------------------------------------|--|
| Gross weight(Kg)                                 |                                  | 6600                                  | Drive type                                           | 4x2                                                        |  |
| Payload(Kg)                                      |                                  | 3570                                  | Overall dimension(mm)                                | 6200x2000x2900                                             |  |
| Curb weight(Kg)                                  |                                  | 2900                                  | Cab seats                                            | 2                                                          |  |
| Approach/departure angle(°)                      |                                  | 24/14                                 | Front/rear hang(mm)                                  | 1015/1825                                                  |  |
| Axle No.                                         |                                  | 2                                     | Wheelbase(mm)                                        | 3360                                                       |  |
| Axle load(Kg)                                    |                                  | 2330/4270                             | Max speed(Km/h)                                      | 105                                                        |  |
| Chassis specification                            |                                  |                                       |                                                      |                                                            |  |
| Chassis model                                    | QL1070BUHAY                      |                                       | Manufacturer                                         | Qingling Auto Co.,Ltd                                      |  |
| Brand name                                       | ISUZU                            | ISUZU Dimension(mm)                   |                                                      | 5900x1880x2160                                             |  |
| Tyre specification                               | 7.00R16 14PR                     | 7.00R16 14PR Tyre No.                 |                                                      | 6                                                          |  |
| Steel spring number                              | 8/6+5                            |                                       | Front track base(mm)                                 | 1504                                                       |  |
| Fuel type                                        | Diesel                           |                                       | Rear track base(mm)                                  | 1425                                                       |  |
| Emission standard                                | Euro 6                           |                                       | Transmission                                         | 5 forward gear,1 reverse gear                              |  |
| Cab                                              | Single row, power st             | teering,air-conditio                  |                                                      |                                                            |  |
| Engine model                                     | Engine manufacture               | er                                    | Displacement(ml)                                     | Power(Kw)                                                  |  |
| 4KH1CN6LB                                        | Qingling ISUZU Engi              | ine Co.,Ltd                           | 2999                                                 | 88(120hp)                                                  |  |
| Performance                                      |                                  |                                       |                                                      |                                                            |  |
| /an body size(mm) 4350x1800                      |                                  | 00x1800                               | Load capacity(TON)                                   | 3                                                          |  |
| owest refrigeration temperature(°C) -5 to -18 Ce |                                  | Centigrade                            |                                                      |                                                            |  |
| Feature and Application                          |                                  |                                       |                                                      |                                                            |  |
|                                                  | that for an difference and the f | · · · · · · · · · · · · · · · · · · · | ods. This truck is made up of vehicle chassis, Polyu | where is a define the set of the set is a state of the set |  |