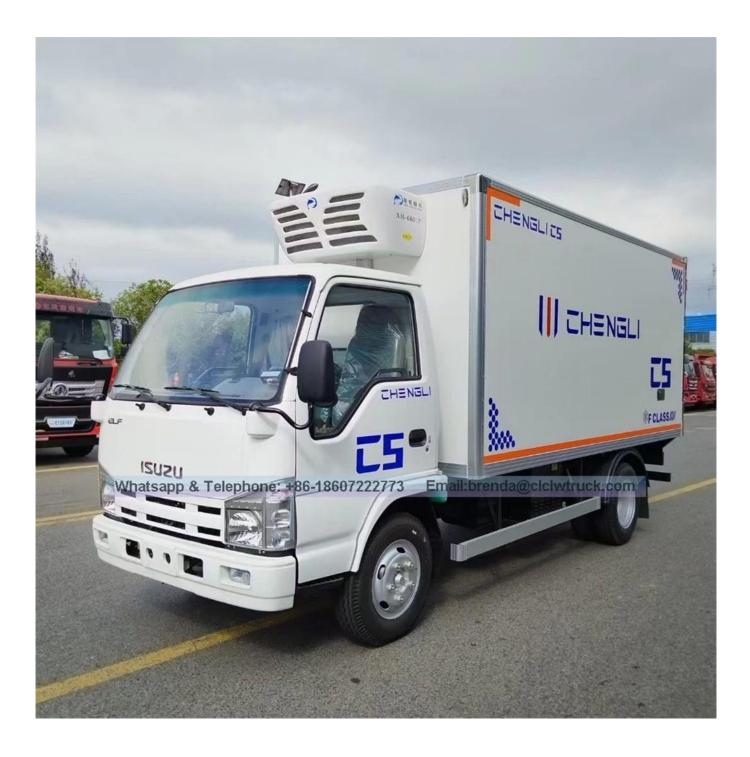

## Refrigerator truck

image as below

| Main specification Product model                 |                                  | IDE5060XLCC                           | IDF5060XLCQ4 Refrigerator Truck                      |                                                            |  |
|--------------------------------------------------|----------------------------------|---------------------------------------|------------------------------------------------------|------------------------------------------------------------|--|
| Gross weight(Kg)                                 |                                  | 6600                                  | Drive type                                           | 4x2                                                        |  |
| Payload(Kg)                                      |                                  | 3570                                  | Overall dimension(mm)                                | 6200x2000x2900                                             |  |
| Curb weight(Kg)                                  |                                  | 2900                                  | Cab seats                                            | 2                                                          |  |
| Approach/departure angle(°)                      |                                  | 24/14                                 | Front/rear hang(mm)                                  | 1015/1825                                                  |  |
| Axle No.                                         |                                  | 2                                     | Wheelbase(mm)                                        | 3360                                                       |  |
| Axle load(Kg)                                    |                                  | 2330/4270                             | Max speed(Km/h)                                      | 105                                                        |  |
| Chassis specification                            |                                  |                                       |                                                      |                                                            |  |
| Chassis model                                    | QL1070BUHAY                      |                                       | Manufacturer                                         | Qingling Auto Co.,Ltd                                      |  |
| Brand name                                       | ISUZU                            | ISUZU Dimension(mm)                   |                                                      | 5900x1880x2160                                             |  |
| Tyre specification                               | 7.00R16 14PR                     | 7.00R16 14PR Tyre No.                 |                                                      | 6                                                          |  |
| Steel spring number                              | 8/6+5                            |                                       | Front track base(mm)                                 | 1504                                                       |  |
| Fuel type                                        | Diesel                           |                                       | Rear track base(mm)                                  | 1425                                                       |  |
| Emission standard                                | Euro 6                           |                                       | Transmission                                         | 5 forward gear,1 reverse gear                              |  |
| Cab                                              | Single row, power st             | teering,air-conditio                  |                                                      |                                                            |  |
| Engine model                                     | Engine manufacture               | er                                    | Displacement(ml)                                     | Power(Kw)                                                  |  |
| 4KH1CN6LB                                        | Qingling ISUZU Engi              | ine Co.,Ltd                           | 2999                                                 | 88(120hp)                                                  |  |
| Performance                                      |                                  |                                       |                                                      |                                                            |  |
| /an body size(mm) 4350x1800                      |                                  | 00x1800                               | Load capacity(TON)                                   | 3                                                          |  |
| owest refrigeration temperature(°C) -5 to -18 Ce |                                  | Centigrade                            |                                                      |                                                            |  |
| Feature and Application                          |                                  |                                       |                                                      |                                                            |  |
|                                                  | that for an difference and the f | · · · · · · · · · · · · · · · · · · · | ods. This truck is made up of vehicle chassis, Polyu | where is a define the set of the set is a state of the set |  |