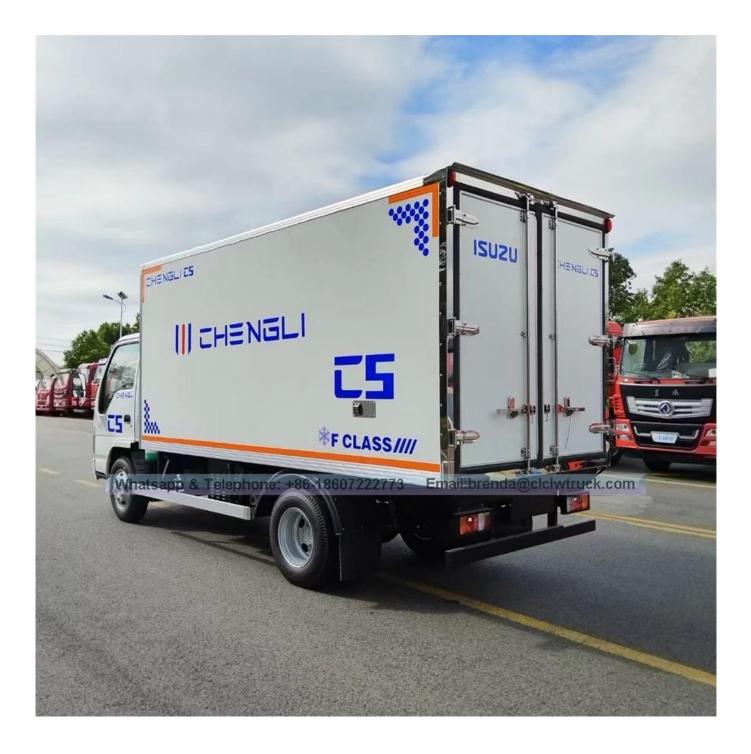

| Main specification Product model                 |                                  | IDE5060XLCC                           | IDF5060XLCQ4 Refrigerator Truck                      |                                                            |  |
|--------------------------------------------------|----------------------------------|---------------------------------------|------------------------------------------------------|------------------------------------------------------------|--|
| Gross weight(Kg)                                 |                                  | 6600                                  | Drive type                                           | 4x2                                                        |  |
| Payload(Kg)                                      |                                  | 3570                                  | Overall dimension(mm)                                | 6200x2000x2900                                             |  |
| Curb weight(Kg)                                  |                                  | 2900                                  | Cab seats                                            | 2                                                          |  |
| Approach/departure angle(°)                      |                                  | 24/14                                 | Front/rear hang(mm)                                  | 1015/1825                                                  |  |
| Axle No.                                         |                                  | 2                                     | Wheelbase(mm)                                        | 3360                                                       |  |
| Axle load(Kg)                                    |                                  | 2330/4270                             | Max speed(Km/h)                                      | 105                                                        |  |
| Chassis specification                            |                                  |                                       |                                                      |                                                            |  |
| Chassis model                                    | QL1070BUHAY                      |                                       | Manufacturer                                         | Qingling Auto Co.,Ltd                                      |  |
| Brand name                                       | ISUZU                            | ISUZU Dimension(mm)                   |                                                      | 5900x1880x2160                                             |  |
| Tyre specification                               | 7.00R16 14PR                     | 7.00R16 14PR Tyre No.                 |                                                      | 6                                                          |  |
| Steel spring number                              | 8/6+5                            |                                       | Front track base(mm)                                 | 1504                                                       |  |
| Fuel type                                        | Diesel                           |                                       | Rear track base(mm)                                  | 1425                                                       |  |
| Emission standard                                | Euro 6                           |                                       | Transmission                                         | 5 forward gear,1 reverse gear                              |  |
| Cab                                              | Single row, power st             | teering,air-conditio                  |                                                      |                                                            |  |
| Engine model                                     | Engine manufacture               | er                                    | Displacement(ml)                                     | Power(Kw)                                                  |  |
| 4KH1CN6LB                                        | Qingling ISUZU Engi              | ine Co.,Ltd                           | 2999                                                 | 88(120hp)                                                  |  |
| Performance                                      |                                  |                                       |                                                      |                                                            |  |
| /an body size(mm) 4350x1800                      |                                  | 00x1800                               | Load capacity(TON)                                   | 3                                                          |  |
| owest refrigeration temperature(°C) -5 to -18 Ce |                                  | Centigrade                            |                                                      |                                                            |  |
| Feature and Application                          |                                  |                                       |                                                      |                                                            |  |
|                                                  | that for an difference and the f | · · · · · · · · · · · · · · · · · · · | ods. This truck is made up of vehicle chassis, Polyu | where is a define the set of the set is a state of the set |  |

temperature recorder. It is commonly used to transport the frozen food, dairy products, vegetable and fuit and vaccine medicine etc. For the special requirements of trucks, such as the meat transportation, the meat hook, aluminum alloy guide rail and ventilation slots etc. parts can be chosen and installed.

## Refrigerator truck

image as below