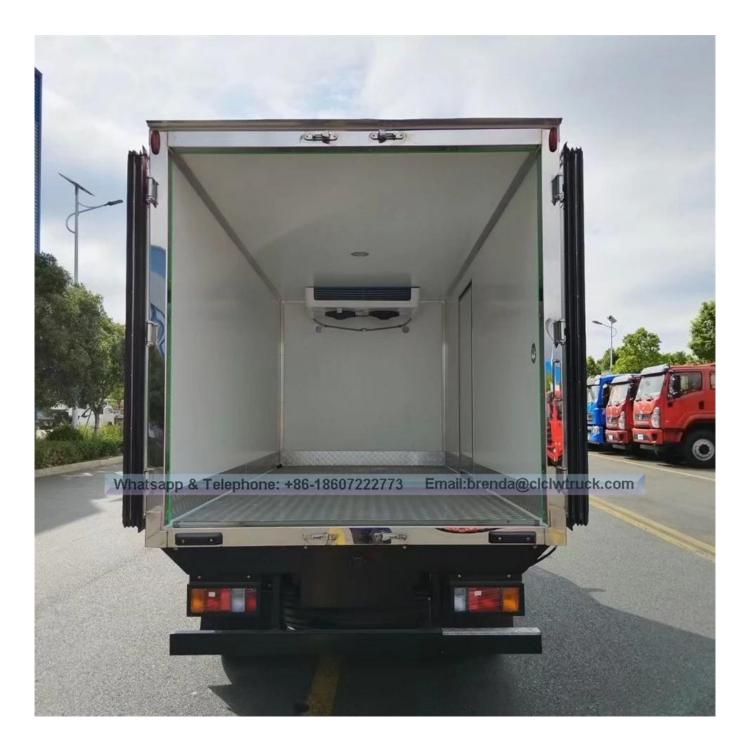

# Choice what you need

Standard(clean)

Guide rail of bottom Aluminum steel of bottom

Ventilating slot(bottom)

304 Stainless skin

Ventilating slot(side)

Goods shelf

Groove ventilating shot Guide rail of meat hook

Separate box

Mobile sparate hard boardMobile sparate soft board

#### **Optional Spare Parts**