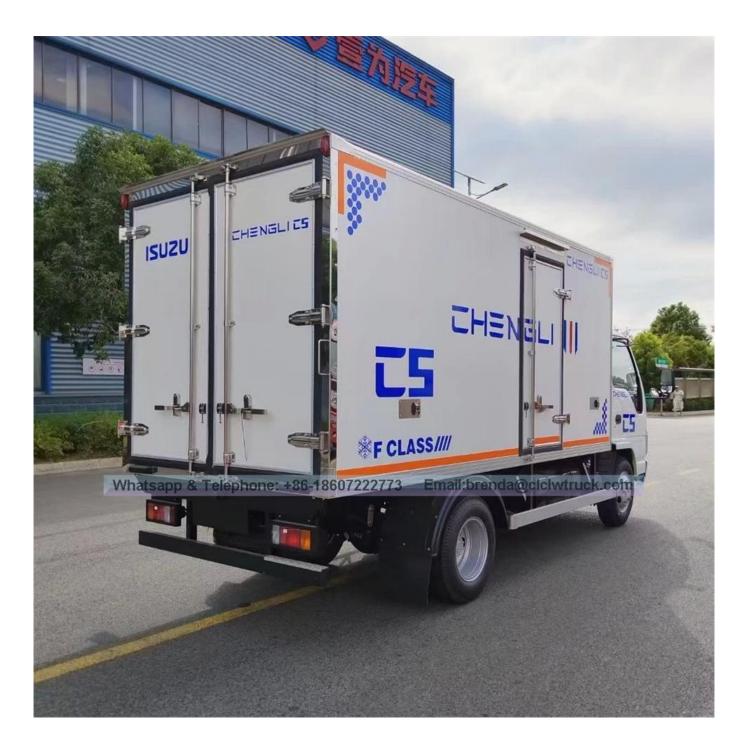

## Refrigerator truck

image as below

| Main specification Product model                 |                                  | IDE5060XLCC                           | IDF5060XLCQ4 Refrigerator Truck                      |                                                            |  |
|--------------------------------------------------|----------------------------------|---------------------------------------|------------------------------------------------------|------------------------------------------------------------|--|
| Gross weight(Kg)                                 |                                  | 6600                                  | Drive type                                           | 4x2                                                        |  |
| Payload(Kg)                                      |                                  | 3570                                  | Overall dimension(mm)                                | 6200x2000x2900                                             |  |
| Curb weight(Kg)                                  |                                  | 2900                                  | Cab seats                                            | 2                                                          |  |
| Approach/departure angle(°)                      |                                  | 24/14                                 | Front/rear hang(mm)                                  | 1015/1825                                                  |  |
| Axle No.                                         |                                  | 2                                     | Wheelbase(mm)                                        | 3360                                                       |  |
| Axle load(Kg)                                    |                                  | 2330/4270                             | Max speed(Km/h)                                      | 105                                                        |  |
| Chassis specification                            |                                  |                                       |                                                      |                                                            |  |
| Chassis model                                    | QL1070BUHAY                      |                                       | Manufacturer                                         | Qingling Auto Co.,Ltd                                      |  |
| Brand name                                       | ISUZU                            | ISUZU Dimension(mm)                   |                                                      | 5900x1880x2160                                             |  |
| Tyre specification                               | 7.00R16 14PR                     | 7.00R16 14PR Tyre No.                 |                                                      | 6                                                          |  |
| Steel spring number                              | 8/6+5                            |                                       | Front track base(mm)                                 | 1504                                                       |  |
| Fuel type                                        | Diesel                           |                                       | Rear track base(mm)                                  | 1425                                                       |  |
| Emission standard                                | Euro 6                           |                                       | Transmission                                         | 5 forward gear,1 reverse gear                              |  |
| Cab                                              | Single row, power st             | teering,air-conditio                  |                                                      |                                                            |  |
| Engine model                                     | Engine manufacture               | er                                    | Displacement(ml)                                     | Power(Kw)                                                  |  |
| 4KH1CN6LB                                        | Qingling ISUZU Engi              | ine Co.,Ltd                           | 2999                                                 | 88(120hp)                                                  |  |
| Performance                                      |                                  |                                       |                                                      |                                                            |  |
| /an body size(mm) 4350x1800                      |                                  | 00x1800                               | Load capacity(TON)                                   | 3                                                          |  |
| owest refrigeration temperature(°C) -5 to -18 Ce |                                  | Centigrade                            |                                                      |                                                            |  |
| Feature and Application                          |                                  |                                       |                                                      |                                                            |  |
|                                                  | that for an difference and the f | · · · · · · · · · · · · · · · · · · · | ods. This truck is made up of vehicle chassis, Polyu | where is a define the set of the set is a state of the set |  |