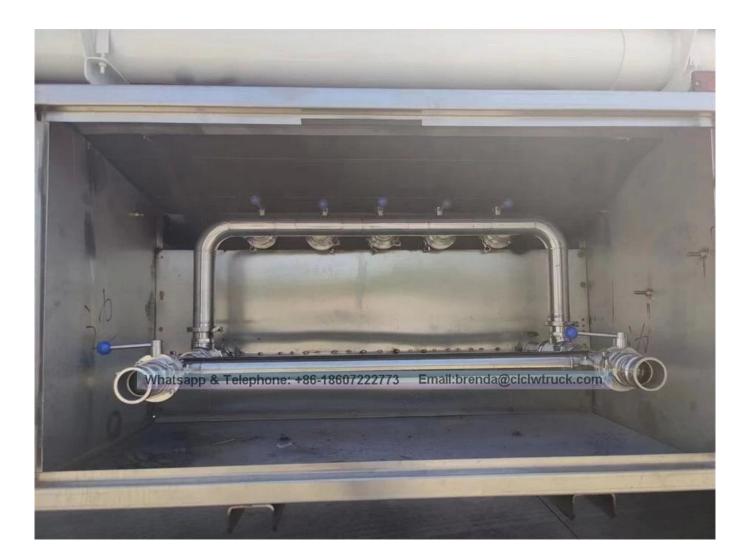

| Truck name         | Howo 10000L 20000L Fresh Milk Transportation Tank Truck 10cbm 20cbm Stainless<br>Steel Tanker                                                                                                                 |
|--------------------|---------------------------------------------------------------------------------------------------------------------------------------------------------------------------------------------------------------|
| Cabin              | HW 76 cab, with two seats, one sleeper, and A/C                                                                                                                                                               |
| Drive Wheel        | 6x4                                                                                                                                                                                                           |
| Wheel base (mm)    | 4600+1350                                                                                                                                                                                                     |
| Wheel track (mm)   | 2022/1830                                                                                                                                                                                                     |
| Engine             | WD615.69                                                                                                                                                                                                      |
| Horse power (hp)   | 336                                                                                                                                                                                                           |
| Gearbox            | HW19710,10-speed forward and 2 reverse gear                                                                                                                                                                   |
| Steering           | power steering ZF8098 from Germany                                                                                                                                                                            |
| Tire               | 12R22.5 tubeless tyre with one spare                                                                                                                                                                          |
| Tank specification | Tank volume: 20,000 liters<br>Tank material: stainless steel 304-2B (food level)<br>Tank thickness: 3mm, seal thickness: 4mm<br>Compartment: 4 compartments<br>Temperature vary within 1 degree (in 24 hours) |

## Reference pictures[]