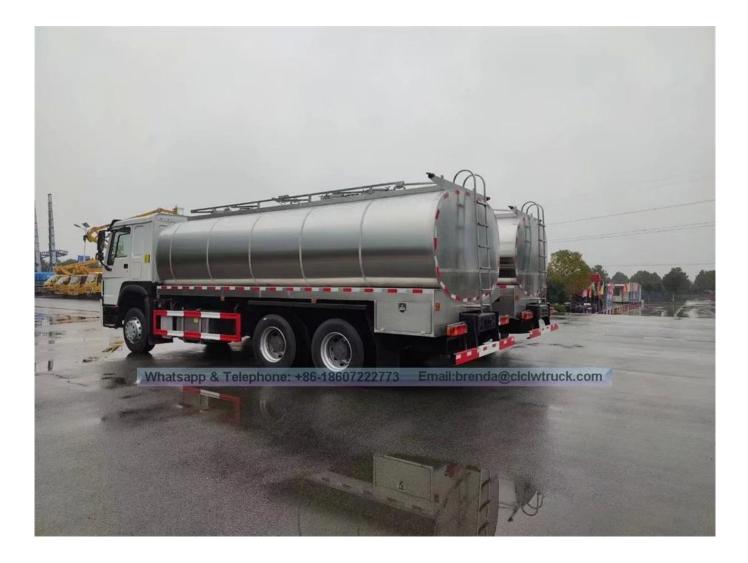

|
| Steering           | power steering ZF8098 from Germany                                                                                                                                                                            |
| Tire               | 12R22.5 tubeless tyre with one spare                                                                                                                                                                          |
| Tank specification | Tank volume: 20,000 liters<br>Tank material: stainless steel 304-2B (food level)<br>Tank thickness: 3mm, seal thickness: 4mm<br>Compartment: 4 compartments<br>Temperature vary within 1 degree (in 24 hours) |

## Reference pictures[]