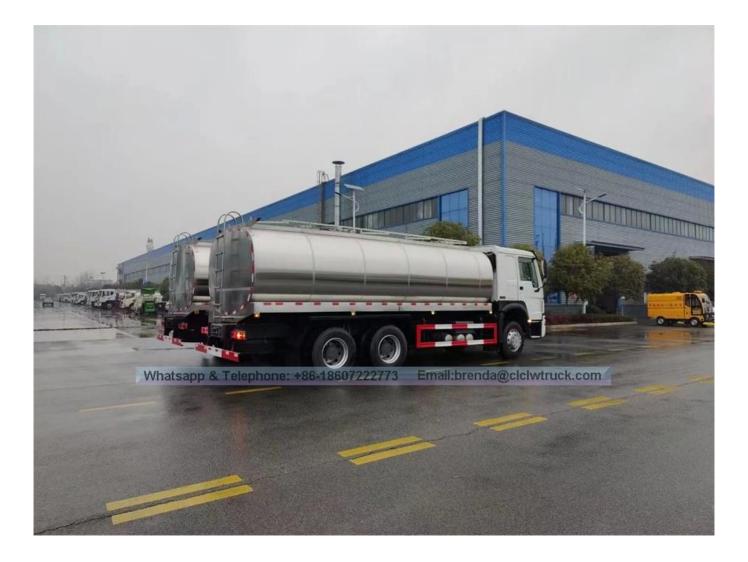

|
| Steering           | power steering ZF8098 from Germany                                                                                                                                                                            |
| Tire               | 12R22.5 tubeless tyre with one spare                                                                                                                                                                          |
| Tank specification | Tank volume: 20,000 liters<br>Tank material: stainless steel 304-2B (food level)<br>Tank thickness: 3mm, seal thickness: 4mm<br>Compartment: 4 compartments<br>Temperature vary within 1 degree (in 24 hours) |

## Reference pictures[]