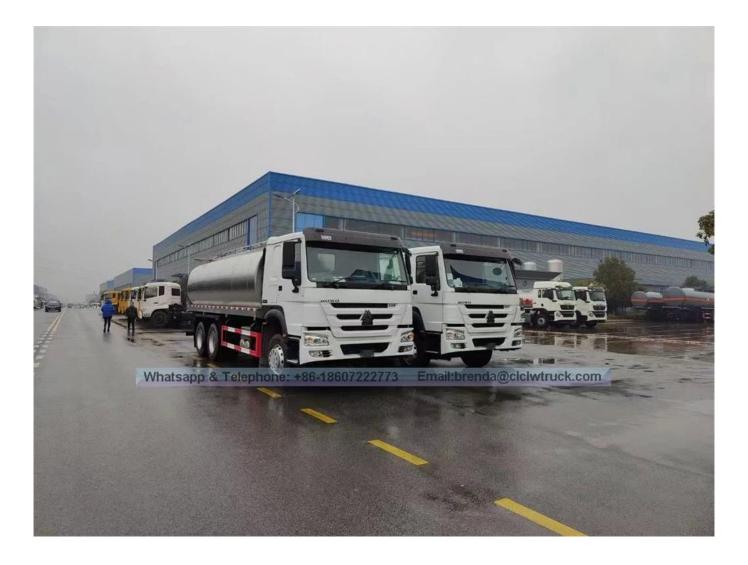

| Truck name         | Howo 10000L 20000L Fresh Milk Transportation Tank Truck 10cbm 20cbm Stainless<br>Steel Tanker                                                                                                                 |
|--------------------|---------------------------------------------------------------------------------------------------------------------------------------------------------------------------------------------------------------|
| Cabin              | HW 76 cab, with two seats, one sleeper, and A/C                                                                                                                                                               |
| Drive Wheel        | 6x4                                                                                                                                                                                                           |
| Wheel base (mm)    | 4600+1350                                                                                                                                                                                                     |
| Wheel track (mm)   | 2022/1830                                                                                                                                                                                                     |
| Engine             | WD615.69                                                                                                                                                                                                      |
| Horse power (hp)   | 336                                                                                                                                                                                                           |
| Gearbox            | HW19710,10-speed forward and 2 reverse gear                                                                                                                                                                   |
| Steering           | power steering ZF8098 from Germany                                                                                                                                                                            |
| Tire               | 12R22.5 tubeless tyre with one spare                                                                                                                                                                          |
| Tank specification | Tank volume: 20,000 liters<br>Tank material: stainless steel 304-2B (food level)<br>Tank thickness: 3mm, seal thickness: 4mm<br>Compartment: 4 compartments<br>Temperature vary within 1 degree (in 24 hours) |

## Reference pictures[]