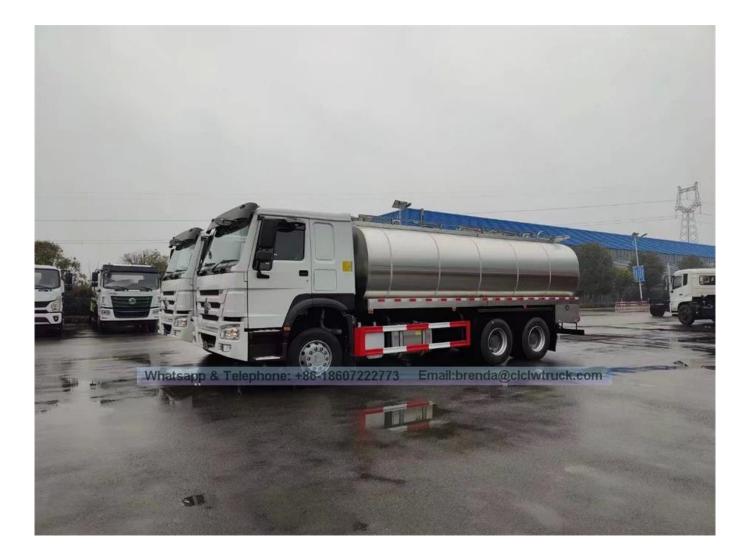

| Truck name         | Howo 10000L 20000L Fresh Milk Transportation Tank Truck 10cbm 20cbm Stainless<br>Steel Tanker                                                                                                                 |
|--------------------|---------------------------------------------------------------------------------------------------------------------------------------------------------------------------------------------------------------|
| Cabin              | HW 76 cab, with two seats, one sleeper, and A/C                                                                                                                                                               |
| Drive Wheel        | 6x4                                                                                                                                                                                                           |
| Wheel base (mm)    | 4600+1350                                                                                                                                                                                                     |
| Wheel track (mm)   | 2022/1830                                                                                                                                                                                                     |
| Engine             | WD615.69                                                                                                                                                                                                      |
| Horse power (hp)   | 336                                                                                                                                                                                                           |
| Gearbox            | HW19710,10-speed forward and 2 reverse gear                                                                                                                                                                   |
| Steering           | power steering ZF8098 from Germany                                                                                                                                                                            |
| Tire               | 12R22.5 tubeless tyre with one spare                                                                                                                                                                          |
| Tank specification | Tank volume: 20,000 liters<br>Tank material: stainless steel 304-2B (food level)<br>Tank thickness: 3mm, seal thickness: 4mm<br>Compartment: 4 compartments<br>Temperature vary within 1 degree (in 24 hours) |

## Reference pictures[]