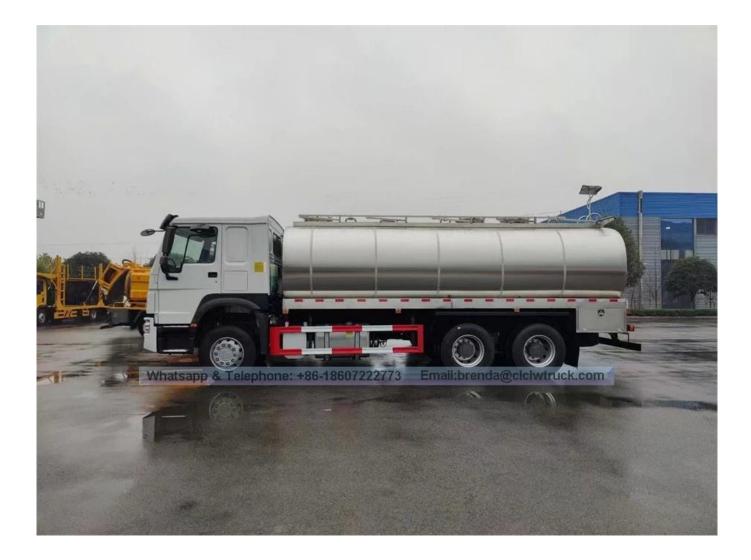

| Truck name         | Howo 10000L 20000L Fresh Milk Transportation Tank Truck 10cbm 20cbm Stainless<br>Steel Tanker                                                                                                                 |
|--------------------|---------------------------------------------------------------------------------------------------------------------------------------------------------------------------------------------------------------|
| Cabin              | HW 76 cab, with two seats, one sleeper, and A/C                                                                                                                                                               |
| Drive Wheel        | 6x4                                                                                                                                                                                                           |
| Wheel base (mm)    | 4600+1350                                                                                                                                                                                                     |
| Wheel track (mm)   | 2022/1830                                                                                                                                                                                                     |
| Engine             | WD615.69                                                                                                                                                                                                      |
| Horse power (hp)   | 336                                                                                                                                                                                                           |
| Gearbox            | HW19710,10-speed forward and 2 reverse gear                                                                                                                                                                   |
| Steering           | power steering ZF8098 from Germany                                                                                                                                                                            |
| Tire               | 12R22.5 tubeless tyre with one spare                                                                                                                                                                          |
| Tank specification | Tank volume: 20,000 liters<br>Tank material: stainless steel 304-2B (food level)<br>Tank thickness: 3mm, seal thickness: 4mm<br>Compartment: 4 compartments<br>Temperature vary within 1 degree (in 24 hours) |

## Reference pictures[]