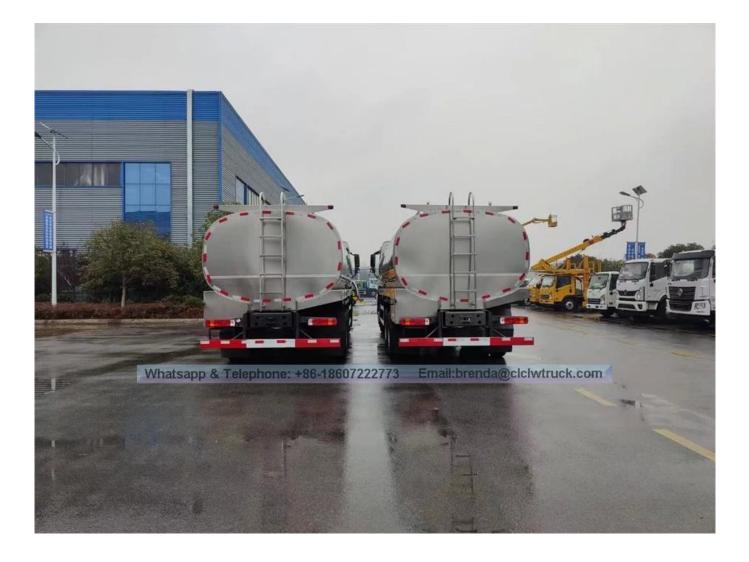

|
| Steering           | power steering ZF8098 from Germany                                                                                                                                                                            |
| Tire               | 12R22.5 tubeless tyre with one spare                                                                                                                                                                          |
| Tank specification | Tank volume: 20,000 liters<br>Tank material: stainless steel 304-2B (food level)<br>Tank thickness: 3mm, seal thickness: 4mm<br>Compartment: 4 compartments<br>Temperature vary within 1 degree (in 24 hours) |

## Reference pictures[]