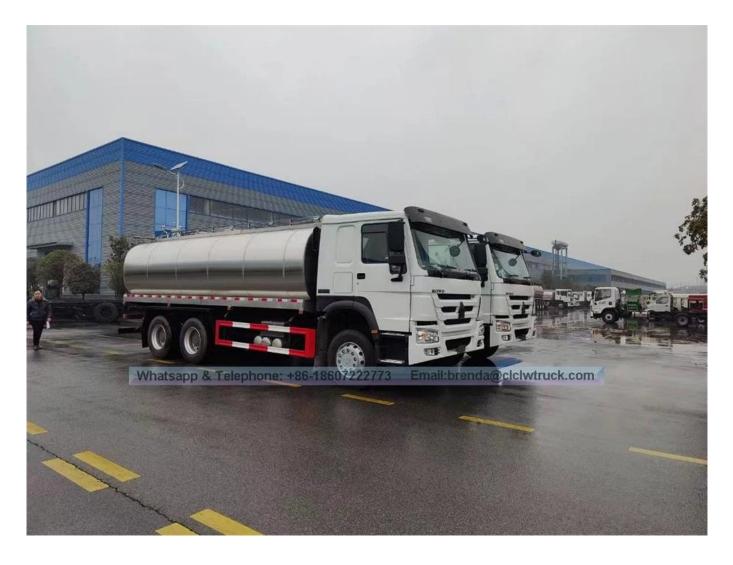

| Truck name         | Howo 10000L 20000L Fresh Milk Transportation Tank Truck 10cbm 20cbm Stainless<br>Steel Tanker                                                                                                                 |
|--------------------|---------------------------------------------------------------------------------------------------------------------------------------------------------------------------------------------------------------|
| Cabin              | HW 76 cab, with two seats, one sleeper, and A/C                                                                                                                                                               |
| Drive Wheel        | 6x4                                                                                                                                                                                                           |
| Wheel base (mm)    | 4600+1350                                                                                                                                                                                                     |
| Wheel track (mm)   | 2022/1830                                                                                                                                                                                                     |
| Engine             | WD615.69                                                                                                                                                                                                      |
| Horse power (hp)   | 336                                                                                                                                                                                                           |
| Gearbox            | HW19710,10-speed forward and 2 reverse gear                                                                                                                                                                   |
| Steering           | power steering ZF8098 from Germany                                                                                                                                                                            |
| Tire               | 12R22.5 tubeless tyre with one spare                                                                                                                                                                          |
| Tank specification | Tank volume: 20,000 liters<br>Tank material: stainless steel 304-2B (food level)<br>Tank thickness: 3mm, seal thickness: 4mm<br>Compartment: 4 compartments<br>Temperature vary within 1 degree (in 24 hours) |

## Reference pictures[]