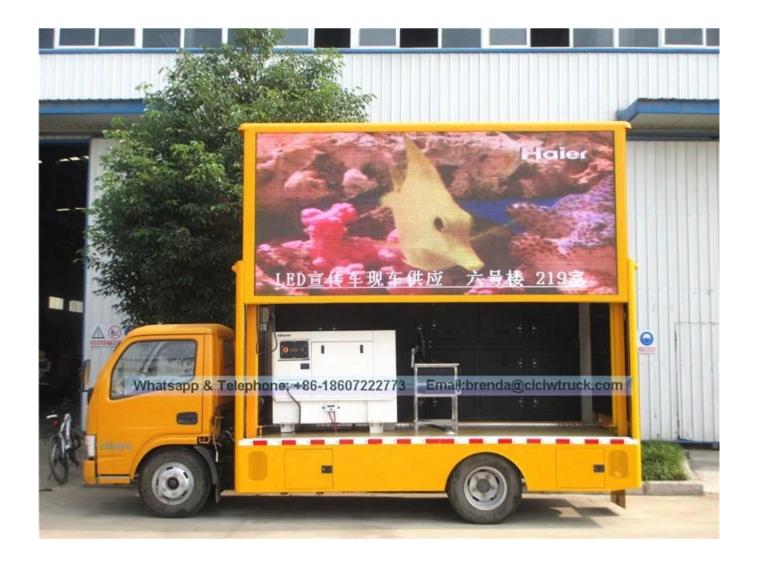

## Latest DFAC mobile LED advertising truck

|                                                           | 000 2 2 2 2 0 2 2                                                                                 | 1010110 ==== 44.0101011                                                             | 9 0-                         |                      |                 |                                                                   |
|-----------------------------------------------------------|---------------------------------------------------------------------------------------------------|-------------------------------------------------------------------------------------|------------------------------|----------------------|-----------------|-------------------------------------------------------------------|
| Main specification                                        |                                                                                                   |                                                                                     |                              |                      |                 |                                                                   |
| Product model name                                        | CLW5070XXCD4 Mobile LED Truck                                                                     |                                                                                     |                              |                      |                 |                                                                   |
| Total weight(Kg)                                          |                                                                                                   | 7400                                                                                |                              | Drive type           |                 | x 2                                                               |
| Curb weight(Kg)                                           |                                                                                                   | 7205                                                                                |                              | Overall dimension 72 |                 | 290×2330×3350                                                     |
|                                                           |                                                                                                   |                                                                                     |                              | (mm)                 |                 |                                                                   |
| Wheelbase(mm)                                             | 3800 Cal                                                                                          |                                                                                     | Cab seats (man) 2            |                      |                 |                                                                   |
| Approach / departure angle(°)                             |                                                                                                   |                                                                                     |                              |                      | 100/2390        |                                                                   |
| Axle load                                                 | 2450/4950 Max speed(                                                                              |                                                                                     | (m/h) 9                      | 99                   |                 |                                                                   |
| Chassis specification                                     |                                                                                                   |                                                                                     |                              |                      |                 |                                                                   |
| Chassis model                                             |                                                                                                   | DFA1080SJ12D3                                                                       |                              | Manufacturer         |                 | Oongfeng Automobile Co., Ltd.                                     |
| Brand name                                                |                                                                                                   | DFAC                                                                                |                              | Number of axes 2     |                 | :                                                                 |
| Tire specification                                        |                                                                                                   | 7.50R16                                                                             |                              | Tires No. 6          |                 | i                                                                 |
| Leaf spring                                               |                                                                                                   | 8/10+7,11/9+7                                                                       |                              |                      |                 | 770                                                               |
| Type of fuel                                              |                                                                                                   | Diesel                                                                              |                              | Rear track(mm) 158   |                 | 586                                                               |
| Emission standard                                         |                                                                                                   | Euro IV                                                                             |                              | Transmission 5 F     |                 | Forward Gear                                                      |
| Driving cab                                               | Single-row cab with power steering and driver's cab can be flipped forward with air conditioning. |                                                                                     |                              |                      |                 |                                                                   |
| Engine model                                              |                                                                                                   | Engine Manufacturer                                                                 |                              | Displacement(<br>ml) |                 | ( Power(KW)                                                       |
|                                                           |                                                                                                   |                                                                                     |                              |                      |                 |                                                                   |
| CY4102-CE4C                                               |                                                                                                   | Dongfeng Chaoyang Diesel Power Co Ltd                                               |                              |                      | 3856            | 91                                                                |
| Mobile LED truck specification                            |                                                                                                   |                                                                                     |                              |                      |                 |                                                                   |
| LED side screen size (length x high)(mm) (Left and Right) | 4600 X 2080                                                                                       |                                                                                     | Led side screen a            |                      | rea ([])        | 10 * 2                                                            |
|                                                           |                                                                                                   |                                                                                     |                              | (Left and Right)     |                 |                                                                   |
| Screen Lift Height(m)                                     | 1.5 [for option]                                                                                  | ]                                                                                   | LED screen's pixel pitch[mm] |                      | l pitch[mm)     | 6                                                                 |
| Roller color screen size (length x high)(mm)              | 1600X1600                                                                                         |                                                                                     |                              | •                    |                 |                                                                   |
| Remark                                                    | There be equip                                                                                    | There be equipped the Silent generator, wooden floors, lighting, ven                |                              |                      | hts, computer   | s, stereos, amplifiers and other facilities within the body , and |
|                                                           |                                                                                                   | 220V external power connector outside the body. According to customers' requirement |                              |                      | s, it can be eq | uipped the LED screen lifting system and hydraulic extenstion     |
| stage, which will be a multi-purpose truck.               |                                                                                                   |                                                                                     |                              |                      |                 |                                                                   |
| [The Main Features of LED truck]                          |                                                                                                   |                                                                                     |                              |                      |                 |                                                                   |
|                                                           |                                                                                                   |                                                                                     |                              |                      |                 |                                                                   |