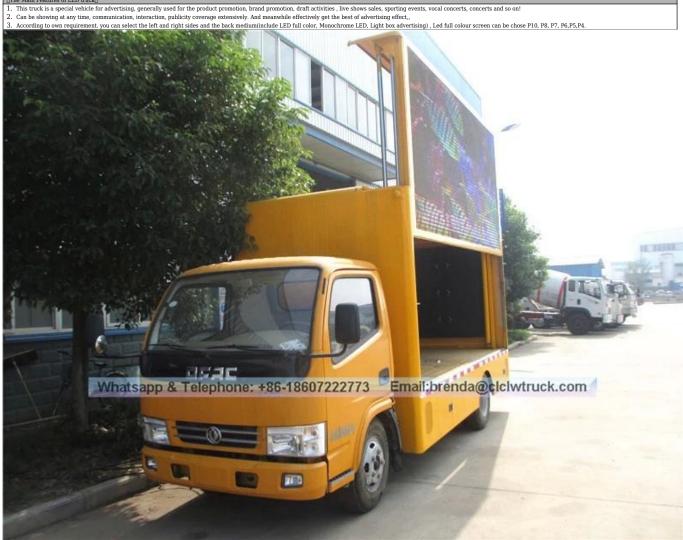

## Latest DFAC mobile LED advertising truck

|                                                           | 000 2 2 2 2 0 2 2                                                                                 | 1010110 ==== 44.0101011                                                             | 9 0-                         |                      |                 |                                                                   |
|-----------------------------------------------------------|---------------------------------------------------------------------------------------------------|-------------------------------------------------------------------------------------|------------------------------|----------------------|-----------------|-------------------------------------------------------------------|
| Main specification                                        |                                                                                                   |                                                                                     |                              |                      |                 |                                                                   |
| Product model name                                        | CLW5070XXCD4 Mobile LED Truck                                                                     |                                                                                     |                              |                      |                 |                                                                   |
| Total weight(Kg)                                          |                                                                                                   | 7400                                                                                |                              | Drive type           |                 | x 2                                                               |
| Curb weight(Kg)                                           |                                                                                                   | 7205                                                                                |                              | Overall dimension 72 |                 | 290×2330×3350                                                     |
|                                                           |                                                                                                   |                                                                                     |                              | (mm)                 |                 |                                                                   |
| Wheelbase(mm)                                             | 3800 Cal                                                                                          |                                                                                     | Cab seats (man) 2            |                      |                 |                                                                   |
| Approach / departure angle(°)                             |                                                                                                   |                                                                                     |                              |                      | 100/2390        |                                                                   |
| Axle load                                                 | 2450/4950 Max speed(                                                                              |                                                                                     | (m/h) 9                      | 99                   |                 |                                                                   |
| Chassis specification                                     |                                                                                                   |                                                                                     |                              |                      |                 |                                                                   |
| Chassis model                                             |                                                                                                   | DFA1080SJ12D3                                                                       |                              | Manufacturer         |                 | Oongfeng Automobile Co., Ltd.                                     |
| Brand name                                                |                                                                                                   | DFAC                                                                                |                              | Number of axes 2     |                 | :                                                                 |
| Tire specification                                        |                                                                                                   | 7.50R16                                                                             |                              | Tires No. 6          |                 | i                                                                 |
| Leaf spring                                               |                                                                                                   | 8/10+7,11/9+7                                                                       |                              |                      |                 | 770                                                               |
| Type of fuel                                              |                                                                                                   | Diesel                                                                              |                              | Rear track(mm) 158   |                 | 586                                                               |
| Emission standard                                         |                                                                                                   | Euro IV                                                                             |                              | Transmission 5 F     |                 | Forward Gear                                                      |
| Driving cab                                               | Single-row cab with power steering and driver's cab can be flipped forward with air conditioning. |                                                                                     |                              |                      |                 |                                                                   |
| Engine model                                              |                                                                                                   | Engine Manufacturer                                                                 |                              | Displacement(<br>ml) |                 | ( Power(KW)                                                       |
|                                                           |                                                                                                   |                                                                                     |                              |                      |                 |                                                                   |
| CY4102-CE4C                                               |                                                                                                   | Dongfeng Chaoyang Diesel Power Co Ltd                                               |                              |                      | 3856            | 91                                                                |
| Mobile LED truck specification                            |                                                                                                   |                                                                                     |                              |                      |                 |                                                                   |
| LED side screen size (length x high)(mm) (Left and Right) | 4600 X 2080                                                                                       |                                                                                     | Led side screen a            |                      | rea ([])        | 10 * 2                                                            |
|                                                           |                                                                                                   |                                                                                     |                              | (Left and Right)     |                 |                                                                   |
| Screen Lift Height(m)                                     | 1.5 [for option]                                                                                  | ]                                                                                   | LED screen's pixel pitch[mm] |                      | l pitch[mm)     | 6                                                                 |
| Roller color screen size (length x high)(mm)              | 1600X1600                                                                                         |                                                                                     |                              | •                    |                 |                                                                   |
| Remark                                                    | There be equip                                                                                    | There be equipped the Silent generator, wooden floors, lighting, ven                |                              |                      | hts, computer   | s, stereos, amplifiers and other facilities within the body , and |
|                                                           |                                                                                                   | 220V external power connector outside the body. According to customers' requirement |                              |                      | s, it can be eq | uipped the LED screen lifting system and hydraulic extenstion     |
| stage, which will be a multi-purpose truck.               |                                                                                                   |                                                                                     |                              |                      |                 |                                                                   |
| [The Main Features of LED truck]                          |                                                                                                   |                                                                                     |                              |                      |                 |                                                                   |
|                                                           |                                                                                                   |                                                                                     |                              |                      |                 |                                                                   |