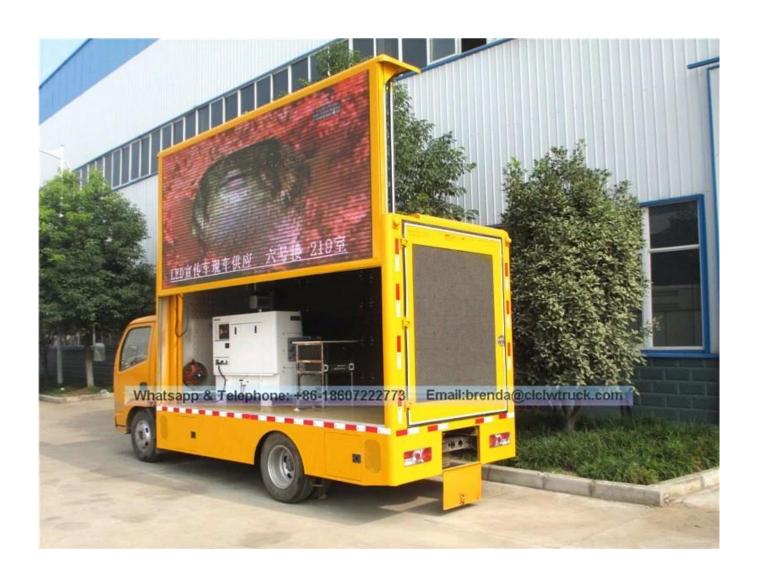

## Latest DFAC mobile LED advertising truck

|                                                           | 000 2 2 2 2 0 2 2                                                                                 | 1010110 ==== 44.0101011                                                             | 9 0-                         |                      |                 |                                                                   |
|-----------------------------------------------------------|---------------------------------------------------------------------------------------------------|-------------------------------------------------------------------------------------|------------------------------|----------------------|-----------------|-------------------------------------------------------------------|
| Main specification                                        |                                                                                                   |                                                                                     |                              |                      |                 |                                                                   |
| Product model name                                        | CLW5070XXCD4 Mobile LED Truck                                                                     |                                                                                     |                              |                      |                 |                                                                   |
| Total weight(Kg)                                          |                                                                                                   | 7400                                                                                |                              | Drive type           |                 | x 2                                                               |
| Curb weight(Kg)                                           |                                                                                                   | 7205                                                                                |                              | Overall dimension 72 |                 | 290×2330×3350                                                     |
|                                                           |                                                                                                   |                                                                                     |                              | (mm)                 |                 |                                                                   |
| Wheelbase(mm)                                             | 3800 Cal                                                                                          |                                                                                     | Cab seats (man) 2            |                      |                 |                                                                   |
| Approach / departure angle(°)                             |                                                                                                   |                                                                                     |                              |                      | 100/2390        |                                                                   |
| Axle load                                                 | 2450/4950 Max speed(                                                                              |                                                                                     | (m/h) 9                      | 99                   |                 |                                                                   |
| Chassis specification                                     |                                                                                                   |                                                                                     |                              |                      |                 |                                                                   |
| Chassis model                                             |                                                                                                   | DFA1080SJ12D3                                                                       |                              | Manufacturer         |                 | Oongfeng Automobile Co., Ltd.                                     |
| Brand name                                                |                                                                                                   | DFAC                                                                                |                              | Number of axes 2     |                 | :                                                                 |
| Tire specification                                        |                                                                                                   | 7.50R16                                                                             |                              | Tires No. 6          |                 | i                                                                 |
| Leaf spring                                               |                                                                                                   | 8/10+7,11/9+7                                                                       |                              |                      |                 | 770                                                               |
| Type of fuel                                              |                                                                                                   | Diesel                                                                              |                              | Rear track(mm) 158   |                 | 586                                                               |
| Emission standard                                         |                                                                                                   | Euro IV                                                                             |                              | Transmission 5 F     |                 | Forward Gear                                                      |
| Driving cab                                               | Single-row cab with power steering and driver's cab can be flipped forward with air conditioning. |                                                                                     |                              |                      |                 |                                                                   |
| Engine model                                              |                                                                                                   | Engine Manufacturer                                                                 |                              | Displacement(<br>ml) |                 | ( Power(KW)                                                       |
|                                                           |                                                                                                   |                                                                                     |                              |                      |                 |                                                                   |
| CY4102-CE4C                                               |                                                                                                   | Dongfeng Chaoyang Diesel Power Co Ltd                                               |                              |                      | 3856            | 91                                                                |
| Mobile LED truck specification                            |                                                                                                   |                                                                                     |                              |                      |                 |                                                                   |
| LED side screen size (length x high)(mm) (Left and Right) | 4600 X 2080                                                                                       |                                                                                     | Led side screen a            |                      | rea ([])        | 10 * 2                                                            |
|                                                           |                                                                                                   |                                                                                     |                              | (Left and Right)     |                 |                                                                   |
| Screen Lift Height(m)                                     | 1.5 [for option]                                                                                  | ]                                                                                   | LED screen's pixel pitch[mm] |                      | l pitch[mm)     | 6                                                                 |
| Roller color screen size (length x high)(mm)              | 1600X1600                                                                                         |                                                                                     |                              | •                    |                 |                                                                   |
| Remark                                                    | There be equip                                                                                    | There be equipped the Silent generator, wooden floors, lighting, ven                |                              |                      | hts, computer   | s, stereos, amplifiers and other facilities within the body , and |
|                                                           |                                                                                                   | 220V external power connector outside the body. According to customers' requirement |                              |                      | s, it can be eq | uipped the LED screen lifting system and hydraulic extenstion     |
| stage, which will be a multi-purpose truck.               |                                                                                                   |                                                                                     |                              |                      |                 |                                                                   |
| [The Main Features of LED truck]                          |                                                                                                   |                                                                                     |                              |                      |                 |                                                                   |
|                                                           |                                                                                                   |                                                                                     |                              |                      |                 |                                                                   |