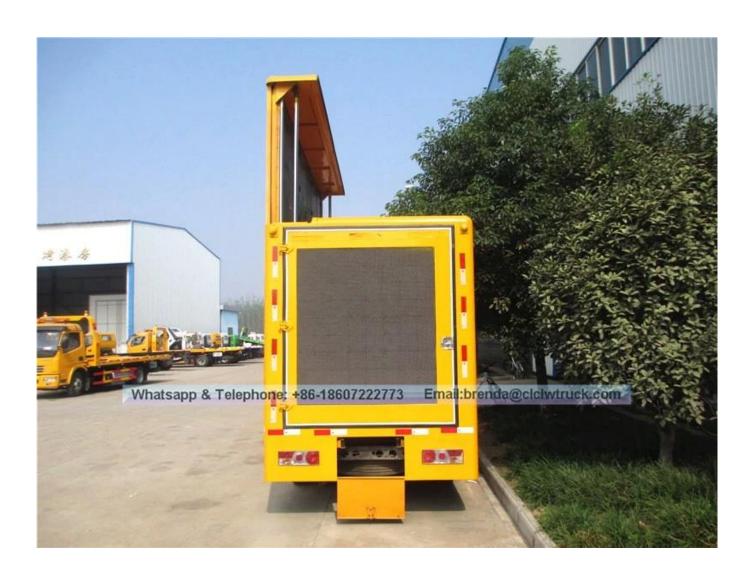

## Latest DFAC mobile LED advertising truck

|                                                           | 000 2 2 2 2 0 2 2                                                                                 | 1010110 ==== 44.0101011                                                             | 9 0-                         |                      |                 |                                                                   |
|-----------------------------------------------------------|---------------------------------------------------------------------------------------------------|-------------------------------------------------------------------------------------|------------------------------|----------------------|-----------------|-------------------------------------------------------------------|
| Main specification                                        |                                                                                                   |                                                                                     |                              |                      |                 |                                                                   |
| Product model name                                        | CLW5070XXCD4 Mobile LED Truck                                                                     |                                                                                     |                              |                      |                 |                                                                   |
| Total weight(Kg)                                          |                                                                                                   | 7400                                                                                |                              | Drive type           |                 | x 2                                                               |
| Curb weight(Kg)                                           |                                                                                                   | 7205                                                                                |                              | Overall dimension 72 |                 | 290×2330×3350                                                     |
|                                                           |                                                                                                   |                                                                                     |                              | (mm)                 |                 |                                                                   |
| Wheelbase(mm)                                             | 3800 Cal                                                                                          |                                                                                     | Cab seats (man) 2            |                      |                 |                                                                   |
| Approach / departure angle(°)                             |                                                                                                   |                                                                                     |                              |                      | 100/2390        |                                                                   |
| Axle load                                                 | 2450/4950 Max speed(                                                                              |                                                                                     | (m/h) 9                      | 99                   |                 |                                                                   |
| Chassis specification                                     |                                                                                                   |                                                                                     |                              |                      |                 |                                                                   |
| Chassis model                                             |                                                                                                   | DFA1080SJ12D3                                                                       |                              | Manufacturer         |                 | Oongfeng Automobile Co., Ltd.                                     |
| Brand name                                                |                                                                                                   | DFAC                                                                                |                              | Number of axes 2     |                 | :                                                                 |
| Tire specification                                        |                                                                                                   | 7.50R16                                                                             |                              | Tires No. 6          |                 | i                                                                 |
| Leaf spring                                               |                                                                                                   | 8/10+7,11/9+7                                                                       |                              |                      |                 | 770                                                               |
| Type of fuel                                              |                                                                                                   | Diesel                                                                              |                              | Rear track(mm) 158   |                 | 586                                                               |
| Emission standard                                         |                                                                                                   | Euro IV                                                                             |                              | Transmission 5 F     |                 | Forward Gear                                                      |
| Driving cab                                               | Single-row cab with power steering and driver's cab can be flipped forward with air conditioning. |                                                                                     |                              |                      |                 |                                                                   |
| Engine model                                              |                                                                                                   | Engine Manufacturer                                                                 |                              | Displacement(<br>ml) |                 | ( Power(KW)                                                       |
|                                                           |                                                                                                   |                                                                                     |                              |                      |                 |                                                                   |
| CY4102-CE4C                                               |                                                                                                   | Dongfeng Chaoyang Diesel Power Co Ltd                                               |                              |                      | 3856            | 91                                                                |
| Mobile LED truck specification                            |                                                                                                   |                                                                                     |                              |                      |                 |                                                                   |
| LED side screen size (length x high)(mm) (Left and Right) | 4600 X 2080                                                                                       |                                                                                     | Led side screen a            |                      | rea ([])        | 10 * 2                                                            |
|                                                           |                                                                                                   |                                                                                     |                              | (Left and Right)     |                 |                                                                   |
| Screen Lift Height(m)                                     | 1.5 [for option]                                                                                  | ]                                                                                   | LED screen's pixel pitch[mm] |                      | l pitch[mm)     | 6                                                                 |
| Roller color screen size (length x high)(mm)              | 1600X1600                                                                                         |                                                                                     |                              | •                    |                 |                                                                   |
| Remark                                                    | There be equip                                                                                    | There be equipped the Silent generator, wooden floors, lighting, ven                |                              |                      | hts, computer   | s, stereos, amplifiers and other facilities within the body , and |
|                                                           |                                                                                                   | 220V external power connector outside the body. According to customers' requirement |                              |                      | s, it can be eq | uipped the LED screen lifting system and hydraulic extenstion     |
| stage, which will be a multi-purpose truck.               |                                                                                                   |                                                                                     |                              |                      |                 |                                                                   |
| [The Main Features of LED truck]                          |                                                                                                   |                                                                                     |                              |                      |                 |                                                                   |
|                                                           |                                                                                                   |                                                                                     |                              |                      |                 |                                                                   |