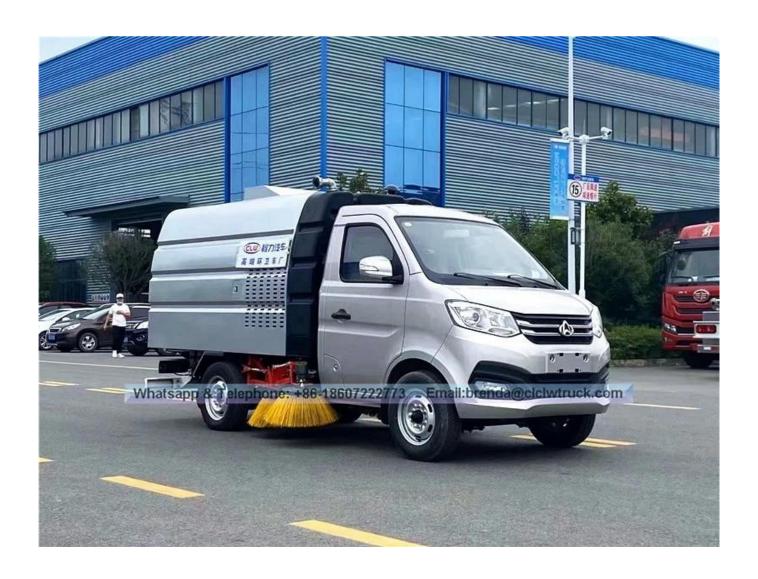

## Advantage:

- 1. The garbage bin is made of stainless steel with a filter plate inside, which can effectively prevent light objects such as leaves from blocking the air outlet and dust from being discharged.
- 2. Anti-corrosion, anti-rust and anti-virus treatment inside the water tank.
- 3. The cleaning structure of "Center 4 brush + rear suction cup", the front sweeping disk has automatic obstacle avoidance function, and the left and right sweeping brushes can be controlled separately.
- 4. According to the user's needs, it can be equipped with pre-shooting, post-sprinkling, spraying, self-cleaning reel, operation monitoring system, auxiliary suction device and snow shovel.

| Product Name(mm)                       | Road Sweeper      | Outline size(mm)                      | 4650×1750×2250              |
|----------------------------------------|-------------------|---------------------------------------|-----------------------------|
| Color                                  | White             | ` '                                   | 65                          |
| Total Mass(kg)                         | 2840              | Engine displacement(ml)               | 1240                        |
| Rated Mass(kg)                         | 360               | Vehicle weight                        | 2350                        |
| Allowable passenger                    | 3                 | Warranty                              | 1 years                     |
| Tire specification                     | 165R14LT          | Tire numbers                          | 4                           |
| Fuel type                              | gasoline          | Garbage bin volume(cbm)               | 1.5 cubic (stainless steel) |
| Sweep rate                             | □95%              | Cleaning width (mm)                   | 2.2M                        |
| Maximum discharge angle of garbage bin | 45°               | Maximum diameter of inhaled particles | 3-25Km/h                    |
| Maximum cleaning capacity (m2/h)       | 13000∏/h-40000∏/h | Maximum Speed (km/h)                  | 90                          |