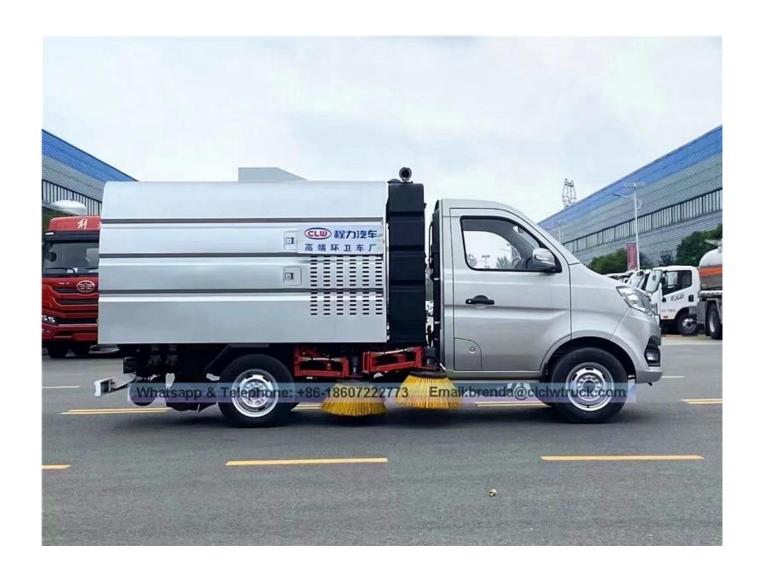

## Advantage:

- 1. The garbage bin is made of stainless steel with a filter plate inside, which can effectively prevent light objects such as leaves from blocking the air outlet and dust from being discharged.
- 2. Anti-corrosion, anti-rust and anti-virus treatment inside the water tank.
- 3. The cleaning structure of "Center 4 brush + rear suction cup", the front sweeping disk has automatic obstacle avoidance function, and the left and right sweeping brushes can be controlled separately.
- 4. According to the user's needs, it can be equipped with pre-shooting, post-sprinkling, spraying, self-cleaning reel, operation monitoring system, auxiliary suction device and snow shovel.

| Product Name(mm)                       | Road Sweeper      | Outline size(mm)                      | 4650×1750×2250              |
|----------------------------------------|-------------------|---------------------------------------|-----------------------------|
| Color                                  | White             | ` '                                   | 65                          |
| Total Mass(kg)                         | 2840              | Engine displacement(ml)               | 1240                        |
| Rated Mass(kg)                         | 360               | Vehicle weight                        | 2350                        |
| Allowable passenger                    | 3                 | Warranty                              | 1 years                     |
| Tire specification                     | 165R14LT          | Tire numbers                          | 4                           |
| Fuel type                              | gasoline          | Garbage bin volume(cbm)               | 1.5 cubic (stainless steel) |
| Sweep rate                             | □95%              | Cleaning width (mm)                   | 2.2M                        |
| Maximum discharge angle of garbage bin | 45°               | Maximum diameter of inhaled particles | 3-25Km/h                    |
| Maximum cleaning capacity (m2/h)       | 13000∏/h-40000∏/h | Maximum Speed (km/h)                  | 90                          |