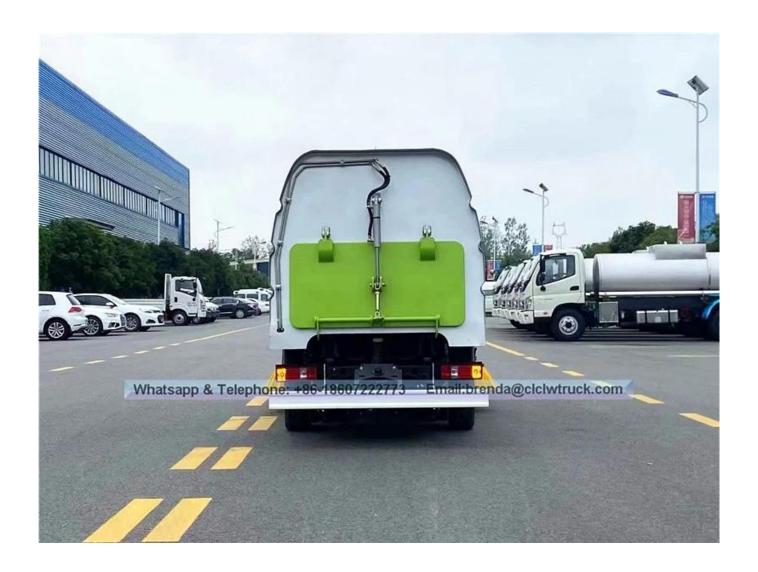

## Advantage:

- 1. The garbage bin is made of stainless steel with a filter plate inside, which can effectively prevent light objects such as leaves from blocking the air outlet and dust from being discharged.
- 2. Anti-corrosion, anti-rust and anti-virus treatment inside the water tank.
- 3. The cleaning structure of "Center 4 brush + rear suction cup", the front sweeping disk has automatic obstacle avoidance function, and the left and right sweeping brushes can be controlled separately.
- 4. According to the user's needs, it can be equipped with pre-shooting, post-sprinkling, spraying, self-cleaning reel, operation monitoring system, auxiliary suction device and snow shovel.