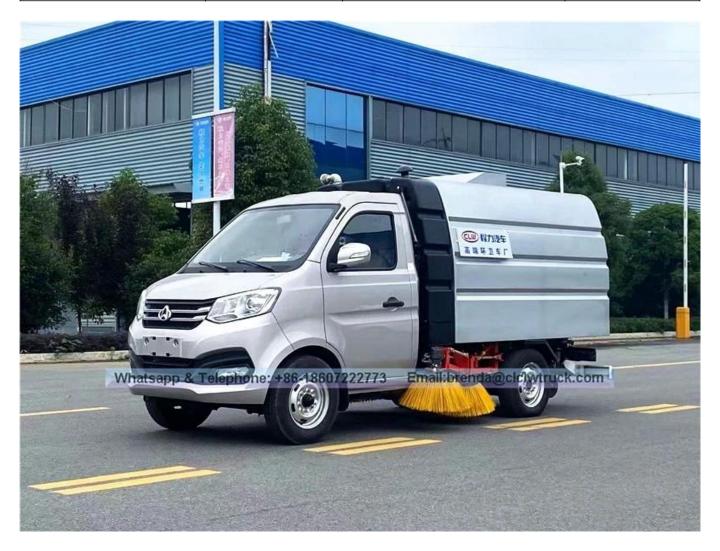

## Advantage:

- 1. The garbage bin is made of stainless steel with a filter plate inside, which can effectively prevent light objects such as leaves from blocking the air outlet and dust from being discharged.
- 2. Anti-corrosion, anti-rust and anti-virus treatment inside the water tank.
- 3. The cleaning structure of "Center 4 brush + rear suction cup", the front sweeping disk has automatic obstacle avoidance function, and the left and right sweeping brushes can be controlled separately.
- 4. According to the user's needs, it can be equipped with pre-shooting, post-sprinkling, spraying, self-cleaning reel, operation monitoring system, auxiliary suction device and snow shovel.

| Product Name(mm)                       | Road Sweeper      | Outline size(mm)                      | 4650×1750×2250              |
|----------------------------------------|-------------------|---------------------------------------|-----------------------------|
| Color                                  | White             | ` '                                   | 65                          |
| Total Mass(kg)                         | 2840              | Engine displacement(ml)               | 1240                        |
| Rated Mass(kg)                         | 360               | Vehicle weight                        | 2350                        |
| Allowable passenger                    | 3                 | Warranty                              | 1 years                     |
| Tire specification                     | 165R14LT          | Tire numbers                          | 4                           |
| Fuel type                              | gasoline          | Garbage bin volume(cbm)               | 1.5 cubic (stainless steel) |
| Sweep rate                             | □95%              | Cleaning width (mm)                   | 2.2M                        |
| Maximum discharge angle of garbage bin | 45°               | Maximum diameter of inhaled particles | 3-25Km/h                    |
| Maximum cleaning capacity (m2/h)       | 13000∏/h-40000∏/h | Maximum Speed (km/h)                  | 90                          |