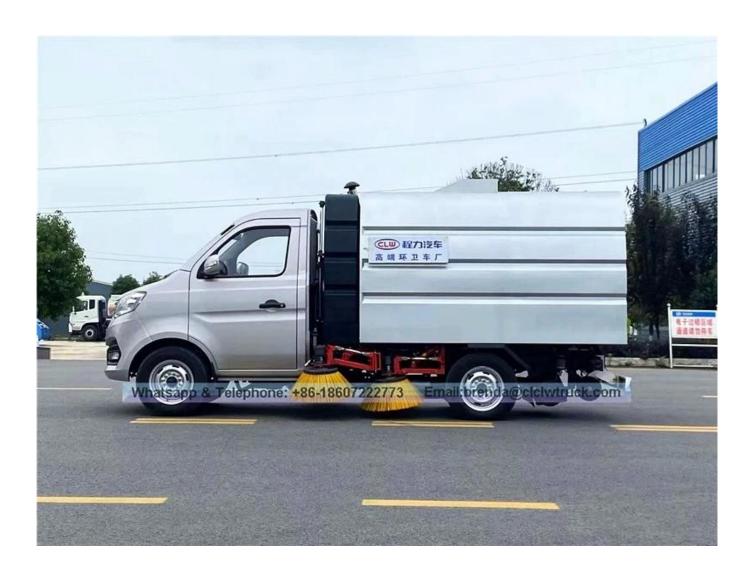

## Advantage:

- 1. The garbage bin is made of stainless steel with a filter plate inside, which can effectively prevent light objects such as leaves from blocking the air outlet and dust from being discharged.
- 2. Anti-corrosion, anti-rust and anti-virus treatment inside the water tank.
- 3. The cleaning structure of "Center 4 brush + rear suction cup", the front sweeping disk has automatic obstacle avoidance function, and the left and right sweeping brushes can be controlled separately.
- 4. According to the user's needs, it can be equipped with pre-shooting, post-sprinkling, spraying, self-cleaning reel, operation monitoring system, auxiliary suction device and snow shovel.

| Product Name(mm)                       | Road Sweeper      | Outline size(mm)                      | 4650×1750×2250              |
|----------------------------------------|-------------------|---------------------------------------|-----------------------------|
| Color                                  | White             | ` '                                   | 65                          |
| Total Mass(kg)                         | 2840              | Engine displacement(ml)               | 1240                        |
| Rated Mass(kg)                         | 360               | Vehicle weight                        | 2350                        |
| Allowable passenger                    | 3                 | Warranty                              | 1 years                     |
| Tire specification                     | 165R14LT          | Tire numbers                          | 4                           |
| Fuel type                              | gasoline          | Garbage bin volume(cbm)               | 1.5 cubic (stainless steel) |
| Sweep rate                             | □95%              | Cleaning width (mm)                   | 2.2M                        |
| Maximum discharge angle of garbage bin | 45°               | Maximum diameter of inhaled particles | 3-25Km/h                    |
| Maximum cleaning capacity (m2/h)       | 13000∏/h-40000∏/h | Maximum Speed (km/h)                  | 90                          |