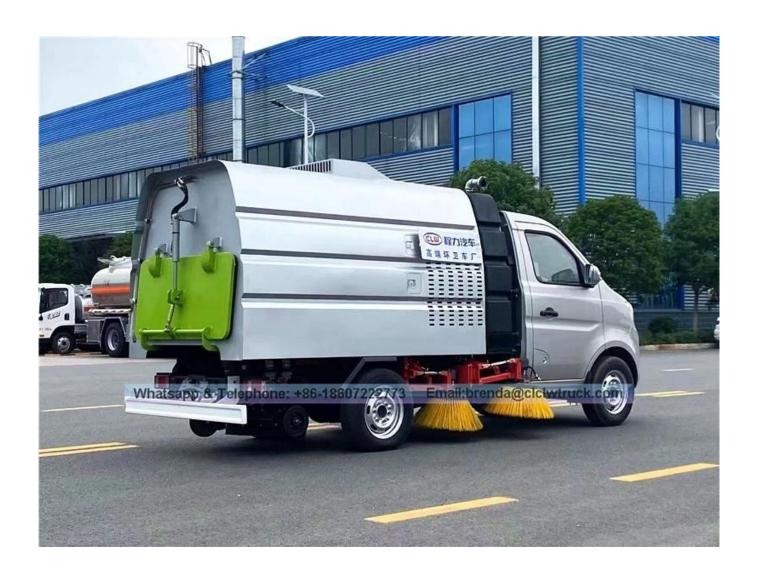

## Advantage:

- 1. The garbage bin is made of stainless steel with a filter plate inside, which can effectively prevent light objects such as leaves from blocking the air outlet and dust from being discharged.
- 2. Anti-corrosion, anti-rust and anti-virus treatment inside the water tank.
- 3. The cleaning structure of "Center 4 brush + rear suction cup", the front sweeping disk has automatic obstacle avoidance function, and the left and right sweeping brushes can be controlled separately.
- 4. According to the user's needs, it can be equipped with pre-shooting, post-sprinkling, spraying, self-cleaning reel, operation monitoring system, auxiliary suction device and snow shovel.