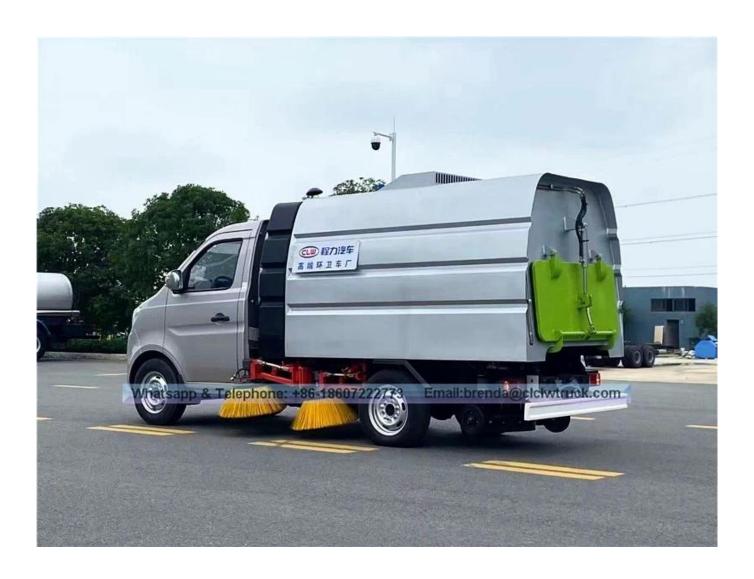

## Advantage:

- 1. The garbage bin is made of stainless steel with a filter plate inside, which can effectively prevent light objects such as leaves from blocking the air outlet and dust from being discharged.
- 2. Anti-corrosion, anti-rust and anti-virus treatment inside the water tank.
- 3. The cleaning structure of "Center 4 brush + rear suction cup", the front sweeping disk has automatic obstacle avoidance function, and the left and right sweeping brushes can be controlled separately.
- 4. According to the user's needs, it can be equipped with pre-shooting, post-sprinkling, spraying, self-cleaning reel, operation monitoring system, auxiliary suction device and snow shovel.